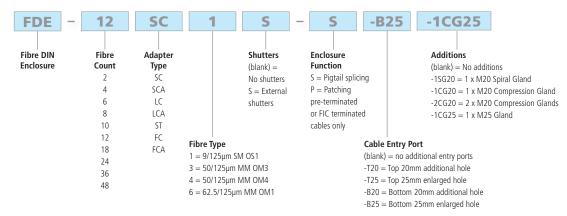

### **Ordering Information**

Notes:

SCA, LCA and FCA options stand for APC adapter types

All enclosures are supplied with adapters and blanking plugs (where required) to match the fibre count selected All splice variants are supplied with pigtails, splice tray/cassettes and splice protectors to terminate the fibre count selected