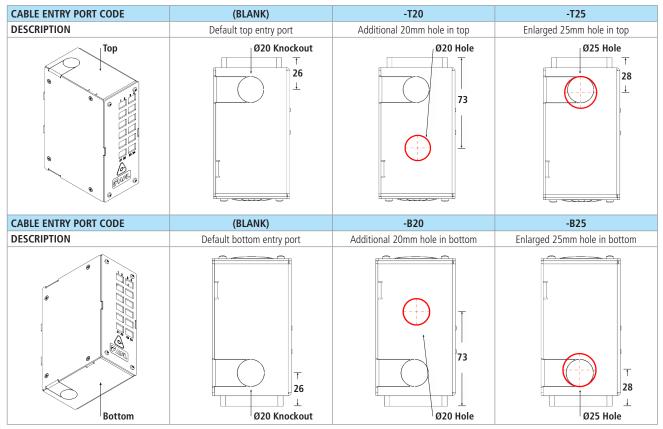

### **Cable Entry Port Options**

61mm wide 12 Port Mini DIN Rail Enclosure shown, entry options available for all enclosures

Dual compartment enclosures (110 and 122mm wide) will have the additional or enlarged hole on the left-hand side compartment