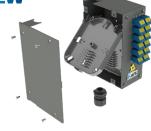

12 Fibre SC SM Loaded Enclosure





48 Fibre LC OM4 Splice Enclosure

#### NEW



24F LC SM Splice Enclosure (shown with optional accessories)

# Mini DIN Rail Mounted Enclosure

AFL's range of Mini DIN Rail Mounted Enclosures are the ideal solution for terminating fibre optic cables within shallow cabinets in industrial control applications for connection to automation and control equipment.

### Features

- Up to 24 fibre SC, ST or FC splice and patch
- Up to 48 fibre LC splice and patch
- Top and bottom slotted cable entries with knockouts
- Slotted entry for housing pre-terminated cables
- Lightweight, small size and easy to install making it very versatile
- Comprehensive list of customisable options including additional and enlarged cable ports for demanding applications

### Applications

- Process automation and control
- Intelligent transport system
- Rail si