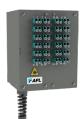

12 Fibre SC SM Loaded Enclosure

48 Fibre LC OM4 Splice Enclosure

### Applications

- Process automation and control
- Intelligent transport system
- Rail signalling and control networks
- Power systems and control

**Technical Specifications** 

| DESCRIPTION                                     | 12 PORT MINI DIN RAIL ENCLOSURE                 |                 | 24 PORT MINI DIN RAIL ENCLOSURE |                                         |  |
|-------------------------------------------------|-------------------------------------------------|-----------------|---------------------------------|-----------------------------------------|--|
|                                                 | (55mm wide)                                     | (61mm wide)     | (110mm wide)                    | (122mm wide)                            |  |
| Fascia <sup>1</sup><br>(Shown without adapters) |                                                 |                 |                                 | A C C C C C C C C C C C C C C C C C C C |  |
| Max. Splice Capacity                            | 12F SC/ST/FC/LC                                 | 24F LC          | 24F SC/ST/FC                    | 48F LC                                  |  |
| Max. Patch Capacity                             | 12F SC/ST/FC<br>24F LC                          | NA <sup>2</sup> | 24F SC/ST/FC NA <sup>2</sup>    |                                         |  |
| M20 Cable Entry Ports                           | 1 top and 1 bottom <sup>3</sup>                 |                 | 2 top and 2 bottom <sup>3</sup> |                                         |  |
| Dimensions (mm) (W) x (H) x (D)                 | 55 x 155 x 113                                  | 61 x 155 x 113  | 110 x 155 x 113                 | 122 x 155 x 113                         |  |
| Weight Unloaded (kg)                            | 0.75                                            | 0.83            | 1.5                             | 1.7                                     |  |
| Enclosure Material & Colour                     | 1.6mm mild-steel - Powder-coated Mercury Grey   |                 |                                 |                                         |  |
| Standard Accessories                            | Refer to table on Page 3 – Standard Accessories |                 |                                 |                                         |  |
| Optional Accessories                            | Refer to table on Page 3 – Optional Accessories |                 |                                 |                                         |  |