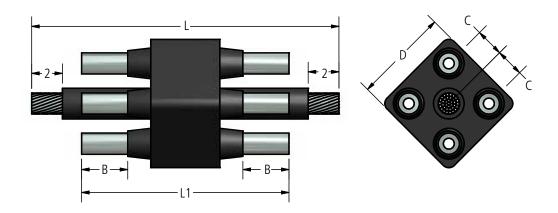

## Type CB10R Fusible Crab Connector 10 Outlet for 4/0 and 500 MCM Cable

A 10 outlet fusible crab connector designed to connect 10 cables to a common point. A 500 MCM cable provides the center leg with 2" of bare section at each end for cable connections. Remaining outlets are connected to center cable through fusible links. Complete unit is housed in a shell and rubber molded insulation of Myflex P-40.

#### **Ordering Information**

| CATALOG<br>NUMBER | CABLE SIZE | DIMENSIONS IN INCHES |         |         |    |        |
|-------------------|------------|----------------------|---------|---------|----|--------|
|                   |            | В                    | C       | D       | L  | L1     |
| CB10R-21          | 4/0 STR    | 2                    | 1 5/8   | 5 11/16 | 18 | 10 1/2 |
| CB10R-50          | 500 MCM    | 3                    | 1 27/32 | 6 3/16  | 20 | 13 1/2 |