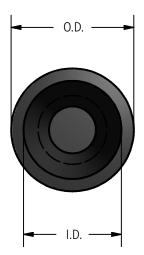

## **Ordering Information**

| CATALOG NUMBER | APPLICATION              | DIMENSION IN INCHES |         |        |
|----------------|--------------------------|---------------------|---------|--------|
|                |                          | I.D.                | O.D.    | L      |
| CRC-21         | On 4/0 Tubing Outlet     | 2 7/64              | 2 15/32 | 4 3/16 |
| CRC-50         | On 500 MCM Tubing Outlet | 2 5/32              | 2 33/64 | 4 9/16 |
| CRC-50C        | On 500 MCM Cable Outlet  | 27/32               | 1 1/4   | 2 3/8  |