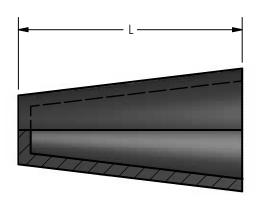

## **Ordering Information**

| CATALOG NUMBER | APPLICATION              | DIMENSION IN INCHES |         |        |
|----------------|--------------------------|---------------------|---------|--------|
|                |                          | I.D.                | O.D.    | L      |
| CRC-21         | On 4/0 Tubing Outlet     | 2 7/64              | 2 15/32 | 4 3/16 |
| CRC-50         | On 500 MCM Tubing Outlet | 2 5/32              | 2 33/64 | 4 9/16 |
| CRC-50C        | On 500 MCM Cable Outlet  | 27/32               | 1 1/4   | 2 3/8  |