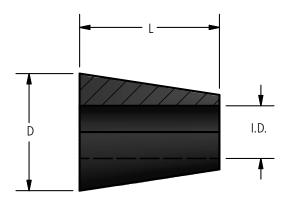

## **Ordering Information**

| CATALOG NUMBER | APPLICATION              | DIMENSION IN INCHES |        |       |
|----------------|--------------------------|---------------------|--------|-------|
|                |                          | I.D.                | D.     | L     |
| CRW-21         | On 4/0 Tubing Outlet     | 3/4                 | 2 1/8  | 2 3/4 |
| CRW-50         | On 500 MCM Tubing Outlet | 1 1/8               | 2 3/16 | 3     |