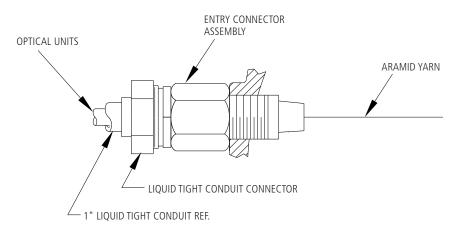

## **Connector Kit for Isolator with Liquid Tight Conduit**

### Kit Includes

- OPGW Connector Kit
- 26 kV Isolator
- Conduit Connector Kit
- Mounting Bracket
- For use on AFL AlumaCore cables only