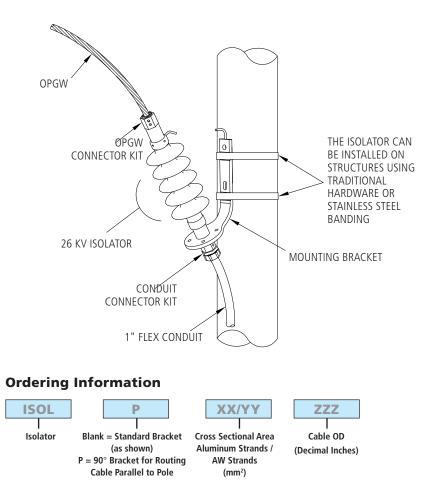

## 26 kV Isolator Kit for OPGW

The 26 kV Isolator Kit is designed for aerial optical cable system applications in which complete electrical discontinuity is required. The isolator kit provides reliable interruption of electrical current, at voltages up to 26 kV and is a critical component of optical conductor and neutral systems, as well as optical ground-wire systems in which sectionalization of transient currents is required. The isolator can be installed on structures using traditional hardware or stainless steel banding.

### Kit Includes

- OPGW Connector Kit
- 26 kV Isolator
- Conduit Connector Kit
- Mounting Bracket
- For use on AFL AlumaCore cables only

### **Specifications**

| PARAMETER    | VALUE            |
|--------------|------------------|
| Max. Voltage | 26 kV            |
| Weight       | 5 lbs. (approx.) |

Ordering Example: ISOL47/53/680