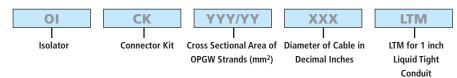

#### **Ordering Information**

### Kit Includes

- OPGW Connector Kit
- 26 kV Isolator
- Conduit Connector Kit
- Mounting Bracket
- For use on AFL AlumaCore cables only