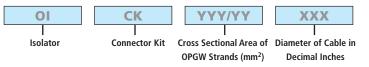

#### **Ordering Information**

### **Specifications**

| PARAMETER    | VALUE            |
|--------------|------------------|
| Max. Voltage | 26 kV            |
| Weight       | 5 lbs. (approx.) |

Ordering Example: ISOL47/53/680