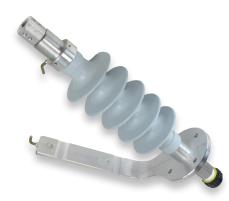

## 26 kV Isolator Kit for OPGW

The 26 kV Isolator Kit is designed for aerial optical cable system applications in which complete electrical discontinuity is required. The isolator kit provides reliable interruption of electrical current, at voltages up to 26 kV and is a critical component of optical conductor and neutral systems, as well as optical ground-wire systems in which sectionalization of transient currents is required. The isolator can be installed on structures using traditional hardware or stainless steel banding.

### Kit Includes

- OPGW Connector Kit
- 26 kV Isolator
- Conduit Connector Kit
- Mounting Bracket
- For use on AFL AlumaCore cables only

### **Specifications**

| PARAMETER    | VALUE            |
|--------------|------------------|
| Max. Voltage | 26 kV            |
| Weight       | 5 lbs. (approx.) |

Ordering Example: ISOL47/53/680