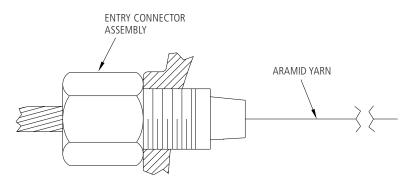

## **Connector Kit for Isolator with Liquid Tight Conduit**

#### **Ordering Information**