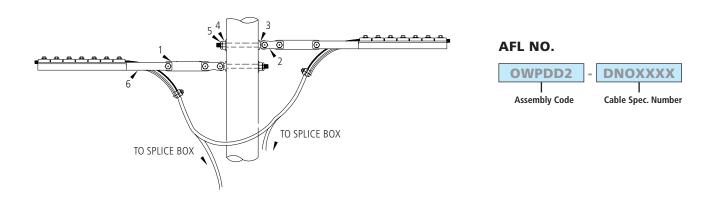

### **Bill of Material**

| ITEM | DESCRIPTION               | MATERIAL         | AFL OR DWG. NO.   | REQ'D | REMARKS                  |
|------|---------------------------|------------------|-------------------|-------|--------------------------|
| 1    | Link Plate                | Aluminum         | ODELP10           | 2     |                          |
| 2    | Y-Clevis Clevis           | Galvanized Steel | YCC               | 2     | Pin Dia. = 0.75" (19 mm) |
| 3    | 3/4" Shoulder Eye Bolt    | Galvanized Steel | SEB-3/4-14        | 2     |                          |
| 4    | 3/4" Washer Nut           | Galvanized Steel | WN-3/4            | 2     |                          |
| 5    | 3/4" MF Lock Nut          | Galvanized Steel | LN-3/4            | 2     |                          |
| 6    | Bolted Deadend (Included) | Aluminum         | Determined by AFL | 2     |                          |