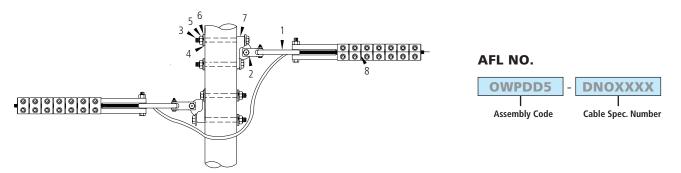

# **OPGW Double Dead End Wood Pole/H-Frame Configuration Assemblies** (cont.)

#### **Bill of Material**

| ITEM | DESCRIPTION               | MATERIAL         | AFL OR DWG. NO.   | REQ'D | REMARKS                  |
|------|---------------------------|------------------|-------------------|-------|--------------------------|
| 1    | Link Plate                | Aluminum         | ODELP10           | 2     |                          |
| 2    | Y-Clevis Clevis 90°       | Galvanized Steel | YCC-90            | 2     | Pin Dia. = 0.75" (19 mm) |
| 3    | 3/4" Through Bolt         | Galvanized Steel | TB-3/4-14         | 4     | Length = 14"             |
| 4    | 3/4" Flat Washer          | Galvanized Steel | FN-3/4            | 4     |                          |
| 5    | 3/4" Nut                  | Galvanized Steel | HN-3/4            | 4     |                          |
| 6    | 3/4" Lock Washer          | Galvanized Steel | LW-3/4            | 4     |                          |
| 7    | Eye Plate                 | Galvanized Steel | EP1               | 2     |                          |
| 8    | Bolted Deadend (Included) | Aluminum         | Determined by AFL | 2     |                          |