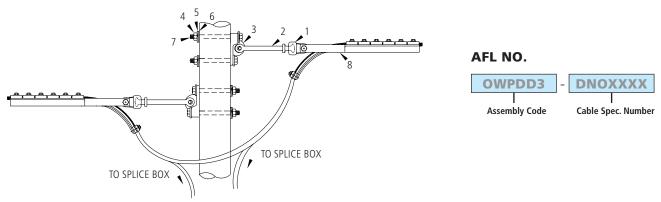

## **OPGW Double Dead End Wood Pole/H-Frame Configuration Assemblies (cont.)**

**Bill of Material** 

| ITEM | DESCRIPTION               | MATERIAL         | AFL OR DWG. NO.   | REQ'D | REMARKS                  |
|------|---------------------------|------------------|-------------------|-------|--------------------------|
| 1    | Socket Eye                | Galvanized Steel | SE-BDE            | 2     |                          |
| 2    | Y-Clevis Ball Hot Link    | Galvanized Steel | YCBHL             | 2     | Pin Dia. = 0.75" (19 mm) |
| 3    | Eye Plate                 | Galvanized Steel | EP1               | 2     |                          |
| 4    | 3/4" Lock Washer Nut      | Galvanized Steel | LW-3/4            | 4     |                          |
| 5    | 3/4" Nut                  | Galvanized Steel | HN-3/4            | 4     |                          |
| 6    | 3/4" Flat Washer          | Galvanized Steel | FW -3/4           | 4     |                          |
| 7    | 3/4" Through Bolt         | Galvanized Steel | TB-3/4-14         | 4     | Length = 14"             |
| 8    | Bolted Deadend (Included) | Aluminum         | Determined by AFL | 2     |                          |