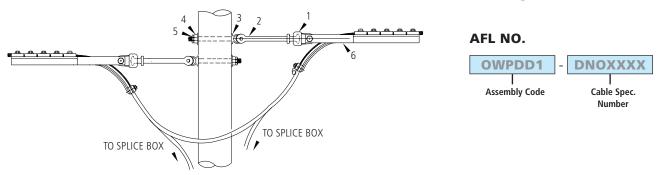

#### **Bill of Material**

| ITEM | DESCRIPTION               | MATERIAL         | AFL OR DWG. NO.   | REQ'D | REMARKS                  |
|------|---------------------------|------------------|-------------------|-------|--------------------------|
| 1    | Socket Eye                | Galvanized Steel | SE-BDE            | 2     |                          |
| 2    | Y-Clevis Ball Hot Link    | Galvanized Steel | YCBHL             | 2     | Pin Dia. = 0.75" (19 mm) |
| 3    | 3/4" Shoulder Eye Bolt    | Galvanized Steel | SEB-3/4-14        | 2     | Length = 14"             |
| 4    | 3/4" Washer Nut           | Galvanized Steel | WN-3/4            | 2     |                          |
| 5    | 3/4" MF Lock Nut          | Galvanized Steel | LN-3/4            | 2     |                          |
| 6    | Bolted Deadend (Included) | Aluminum         | Determined by AFL | 2     |                          |