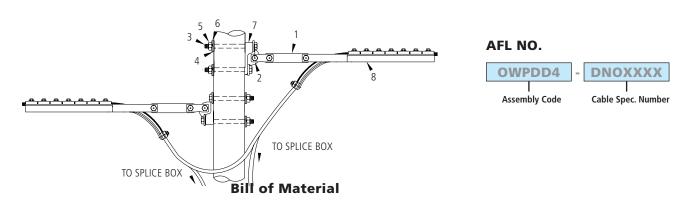

| ITEM | DESCRIPTION               | MATERIAL         | AFL OR DWG. NO.   | REQ'D | REMARKS                  |
|------|---------------------------|------------------|-------------------|-------|--------------------------|
| 1    | Link Plate                | Aluminum         | ODELP10           | 2     |                          |
| 2    | Y-Clevis Clevis           | Galvanized Steel | YCC               | 2     | Pin Dia. = 0.75" (19 mm) |
| 3    | 3/4" Through Bolt         | Galvanized Steel | TB-3/4-14         | 4     | Length = 14"             |
| 4    | 3/4" Flat Washer          | Galvanized Steel | FN-3/4            | 4     |                          |
| 5    | 3/4" Nut                  | Galvanized Steel | HN-3/4            | 4     |                          |
| 6    | 3/4" Lock Washer          | Galvanized Steel | LW-3/4            | 4     |                          |
| 7    | Eye Plate                 | Galvanized Steel | EP1               | 2     |                          |
| 8    | Bolted Deadend (Included) | Aluminum         | Determined by AFL | 2     |                          |