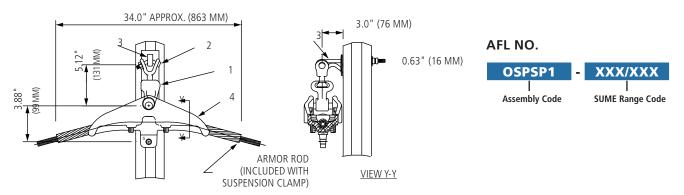

#### **Bill of Material**

| Item | Description                             | Material         | AFL or Dwg. No. | Req'd | Remarks                         |
|------|-----------------------------------------|------------------|-----------------|-------|---------------------------------|
| 1    | Socket Eye                              | Galvanized Steel | SE-SC           | 1     |                                 |
| 2    | Y-Clevis Ball                           | Galvanized Steel | YCBS            | 1     | Pin Dia. = 0.75" (19 mm)        |
| 3    | Shield Wire Support Bracket             | Galvanized Steel | SFOSB-WP-14     | 1     | 14" Bolt,<br>0.63" (16 mm) Dia. |
| 4    | Suspension Clamp<br>Assembly (Included) | Aluminum         | SUME XXX/XXX    | 1     |                                 |