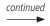

#### **Bill of Material**

| Item | Description                             | Material         | AFL or Dwg. No. | Req'd | Remarks                  |
|------|-----------------------------------------|------------------|-----------------|-------|--------------------------|
| 1    | Y-Clevis Eye 90°                        | Galvanized Steel | YC90E-750-1750  | 1     | Pin Dia. = 0.75" (19 mm) |
| 2    | Suspension Clamp<br>Assembly (Included) | Aluminum         | SUME XXX/XXX    | 1     |                          |