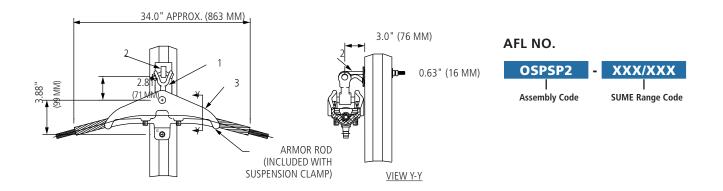

#### **Bill of Material**

| Item | Description                             | Material         | AFL or Dwg. No. | Req'd | Remarks                  |
|------|-----------------------------------------|------------------|-----------------|-------|--------------------------|
| 1    | Socket Eye                              | Galvanized Steel | SE-SC           | 1     |                          |
| 2    | Y-Clevis Ball                           | Galvanized Steel | YCBS            | 1     | Pin Dia. = 0.75" (19 mm) |
| 3    | Suspension Clamp<br>Assembly (Included) | Aluminum         | SUME XXX/XXX    | 1     |                          |