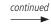

#### **Bill of Material**

| Item | Description                             | Material         | AFL or Dwg. No. | Req'd | Remarks                  |
|------|-----------------------------------------|------------------|-----------------|-------|--------------------------|
| 1    | Y-Clevis Eye                            | Galvanized Steel | YCE-690-1125    | 1     | Pin Dia. = 0.75" (19 mm) |
| 2    | Suspension Clamp<br>Assembly (Included) | Aluminum         | SUME XXX/XXX    | 1     |                          |