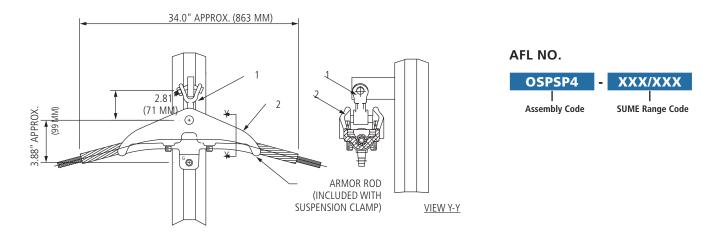

## **OPGW Single Suspension Steel Pole/Vang Configuration Assemblies**

#### **Bill of Material**

| Item | Description                             | Material         | AFL or Dwg. No. | Req'd | Remarks                  |
|------|-----------------------------------------|------------------|-----------------|-------|--------------------------|
| 1    | Socket Eye                              | Galvanized Steel | SE-SC           | 1     |                          |
| 2    | Y-Clevis Ball                           | Galvanized Steel | YCBS            | 1     | Pin Dia. = 0.75" (19 mm) |
| 3    | Suspension Clamp<br>Assembly (Included) | Aluminum         | SUME XXX/XXX    | 1     |                          |