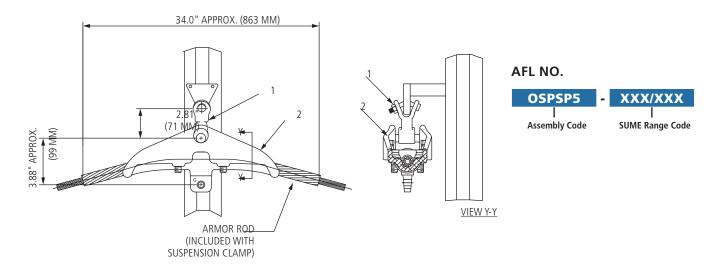

## **OPGW Single Suspension Steel Pole/Vang Configuration Assemblies** (cont.)

#### **Bill of Material**

| Item | Description                             | Material         | AFL or Dwg. No. | Req'd | Remarks                  |
|------|-----------------------------------------|------------------|-----------------|-------|--------------------------|
| 1    | Y-Clevis Eye                            | Galvanized Steel | YCE-690-1125    | 1     | Pin Dia. = 0.75" (19 mm) |
| 2    | Suspension Clamp<br>Assembly (Included) | Aluminum         | SUME XXX/XXX    | 1     |                          |