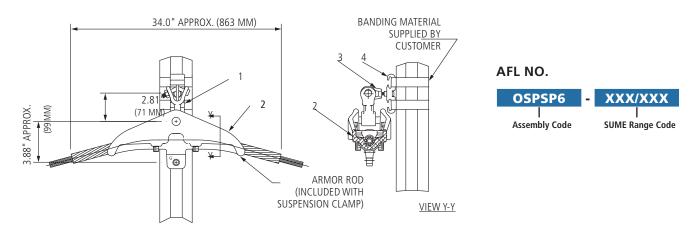

#### Bill of Material

| Item | Description                             | Material         | AFL or Dwg. No. | Req'd | Remarks                 |
|------|-----------------------------------------|------------------|-----------------|-------|-------------------------|
| 1    | Y-Clevis Eye 90°                        | Galvanized Steel | YC90E-750-1750  | 1     | Pin Dia. = 0.75" (19mm) |
| 2    | Suspension Clamp<br>Assembly (Included) | Aluminum         | SUME XXX/XXX    | 1     |                         |
| 3    | Eye Bolt                                | Galvanized Steel |                 |       |                         |
| 4    | Banding Adaptor                         | Aluminum         |                 |       |                         |