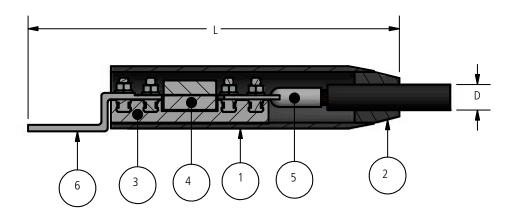

## Elements

| TYPE NO. | NAME                   |
|----------|------------------------|
| 1        | Insulating Sleeve      |
| 2        | Insulating Bushing     |
| 3        | Limiter Mounting Block |
| 4        | Limiter Renewable Link |
| 5        | Compression Terminal   |
| 6        | Terminal               |