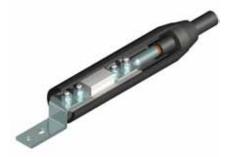

## Type RLLA-E Special Renewable Link Connector for Rubber Oil-Filled, Paper Insulated Cable

For making fusible connections to a flat bar bus or contact pad. Terminal pad can be furnished to any specified drilling and set at any desired angle. Limiter link is supplied as a unit with the fusible link housed in a shell to confine the arc established when link fuses.