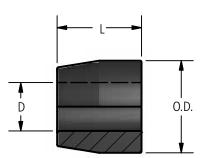

## **Ordering Information**

| CATALOG<br>NUMBER | FOR USE<br>WITH TYPE<br>NUMBER | DIMENSIONS IN INCHES |       |         |
|-------------------|--------------------------------|----------------------|-------|---------|
|                   |                                | D                    | L     | O.D.    |
| RLM50-2           | RLB-E<br>RLM-E                 | *                    | 1 3/4 | 1 15/16 |

<sup>\*</sup> Diameter over cable insulation to be specified on order.