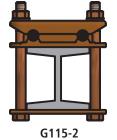

Two types of two conductor ground clamps for grounding to square fence post, type G114 or for gounding to H beam column or fence post, type G115.

Two single conductor ground clamps for connecting a ground wire to the web of an H beam type fence post. Type G111 provides a clamping saddle between wire and post, while type G110 clamps wire directly to post.

| CATALOG<br>NUMBER | BEAM SIZE       | CABLE RANGE |          | NUMBER OF |
|-------------------|-----------------|-------------|----------|-----------|
|                   |                 | MIN         | MAX      | CABLES    |
| G115              | 2 15/16 x 3     | 2/0 SOL.    | 250 MCM  | 3         |
| G115-1            | 2 1/8 x 2 1/2   | 4 SOL.      | 2/0 STR. | 1         |
| G115-2            | 1 15/16 x 2 1/4 | 2/0 SOL.    | 250 MCM  | 2         |