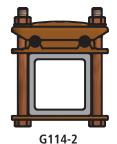

Two types of two conductor ground clamps for grounding to square fence post, type G114 or for gounding to H beam column or fence post, type G115.

Two single conductor ground clamps for connecting a ground wire to the web of an H beam type fence post. Type G111 provides a clamping saddle between wire and post, while type G110 clamps wire directly to post.

| CATALOG<br>NUMBER | SQUARE POST<br>SIZE | CABLE RANGE |          | NUMBER OF |
|-------------------|---------------------|-------------|----------|-----------|
|                   |                     | MIN         | MAX      | CABLES    |
| G114              | 3 1/2"              | 1/0         | 250MCM   | 3         |
| G114-13-2         | 2"                  | 4 SOL.      | 2/0 STR. | 1         |
| G114-2-S1         | 1 1/2"              | 2/0 SOL.    | 250 MCM  | 2         |
| G114-13-2-50      | 2"                  | 200 MCM     | 500 MCM  | 1         |