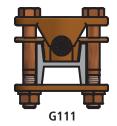

Two types of two conductor ground clamps for grounding to square fence post, type G114 or for gounding to H beam column or fence post, type G115.

Two single conductor ground clamps for connecting a ground wire to the web of an H beam type fence post. Type G111 provides a clamping saddle between wire and post, while type G110 clamps wire directly to post.

### **Hardware**

Everdur bolts, nuts and lockwashers

| CATALOG | H-BEAM        | CABLE RANGE |         |
|---------|---------------|-------------|---------|
| NUMBER  | H-DEAIN       | MIN         | MAX     |
| G110    | 1 1/4 X 1 1/2 | 2/0 SOL     | 250 MCM |
| G111    | 1 1/4 X 1 1/2 | 2/0 SOL     | 250 MCM |