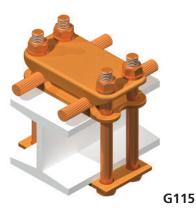

Two types of two conductor ground clamps for grounding to square fence post, type G114 or for gounding to H beam column or fence post, type G115.

Two single conductor ground clamps for connecting a ground wire to the web of an H beam type fence post. Type G111 provides a clamping saddle between wire and post, while type G110 clamps wire directly to post.

| CATALOG<br>NUMBER | BEAM SIZE       | CABLE RANGE |          | NUMBER OF |
|-------------------|-----------------|-------------|----------|-----------|
|                   |                 | MIN         | MAX      | CABLES    |
| G115              | 2 15/16 x 3     | 2/0 SOL.    | 250 MCM  | 3         |
| G115-1            | 2 1/8 x 2 1/2   | 4 SOL.      | 2/0 STR. | 1         |
| G115-2            | 1 15/16 x 2 1/4 | 2/0 SOL.    | 250 MCM  | 2         |