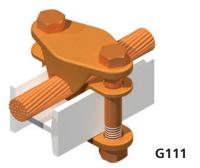

Two types of two conductor ground clamps for grounding to square fence post, type G114 or for gounding to H beam column or fence post, type G115.

Two single conductor ground clamps for connecting a ground wire to the web of an H beam type fence post. Type G111 provides a clamping saddle between wire and post, while type G110 clamps wire directly to post.

### **Hardware**

Everdur bolts, nuts and lockwashers

| CATALOG | H-BEAM        | CABLE RANGE |         |
|---------|---------------|-------------|---------|
| NUMBER  | H-DEAIN       | MIN         | MAX     |
| G110    | 1 1/4 X 1 1/2 | 2/0 SOL     | 250 MCM |
| G111    | 1 1/4 X 1 1/2 | 2/0 SOL     | 250 MCM |