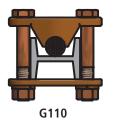

Two types of two conductor ground clamps for grounding to square fence post, type G114 or for gounding to H beam column or fence post, type G115.

Two single conductor ground clamps for connecting a ground wire to the web of an H beam type fence post. Type G111 provides a clamping saddle between wire and post, while type G110 clamps wire directly to post.

### **Hardware**

Everdur bolts, nuts and lockwashers

| CATALOG | H-BEAM        | CABLE RANGE |         |
|---------|---------------|-------------|---------|
| NUMBER  | H-DEAIN       | MIN         | MAX     |
| G110    | 1 1/4 X 1 1/2 | 2/0 SOL     | 250 MCM |
| G111    | 1 1/4 X 1 1/2 | 2/0 SOL     | 250 MCM |