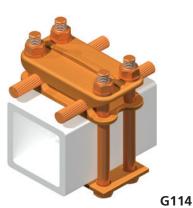

Two types of two conductor ground clamps for grounding to square fence post, type G114 or for gounding to H beam column or fence post, type G115.

Two single conductor ground clamps for connecting a ground wire to the web of an H beam type fence post. Type G111 provides a clamping saddle between wire and post, while type G110 clamps wire directly to post.

| CATALOG<br>NUMBER | SQUARE POST<br>SIZE | CABLE RANGE |          | NUMBER OF |
|-------------------|---------------------|-------------|----------|-----------|
|                   |                     | MIN         | MAX      | CABLES    |
| G114              | 3 1/2"              | 1/0         | 250MCM   | 3         |
| G114-13-2         | 2"                  | 4 SOL.      | 2/0 STR. | 1         |
| G114-2-S1         | 1 1/2"              | 2/0 SOL.    | 250 MCM  | 2         |
| G114-13-2-50      | 2"                  | 200 MCM     | 500 MCM  | 1         |