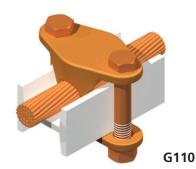

Two types of two conductor ground clamps for grounding to square fence post, type G114 or for gounding to H beam column or fence post, type G115.

Two single conductor ground clamps for connecting a ground wire to the web of an H beam type fence post. Type G111 provides a clamping saddle between wire and post, while type G110 clamps wire directly to post.

### **Hardware**

Everdur bolts, nuts and lockwashers

| CATALOG | H-BEAM        | CABLE RANGE |         |
|---------|---------------|-------------|---------|
| NUMBER  | H-DEAIN       | MIN         | MAX     |
| G110    | 1 1/4 X 1 1/2 | 2/0 SOL     | 250 MCM |
| G111    | 1 1/4 X 1 1/2 | 2/0 SOL     | 250 MCM |