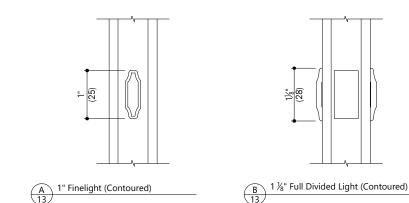

" (38) = 1' (305)

 File:
 Heritage
 Sections
 Multi-Sliding Door
 SI-P-NS
 Page 06 of 13

Multi-Sliding Door (MSD) - with Pocket Aluminum - No Screen





### Notes:

 Date:
 12/07/20

 Scale:
 1 1/2" (38) = 1' (305)

 File:
 Heritage
 Sections
 Multi-Sliding Door
 SI-P-NS
 Page 07 of 13

Multi-Sliding Door (MSD) - with Pocket Aluminum - No Screen





#### Notes:

|       |          |          | Date: 12/07/20<br>Scale: 1 1/2" (38) = 1' (305) |      |         |               |  |
|-------|----------|----------|-------------------------------------------------|------|---------|---------------|--|
| File: | Heritage | Sections | Multi-Sliding                                   | Door | SI-P-NS | Page 08 of 13 |  |







#### Notes:







#### Notes:





#### Notes:







#### Notes:







Notes: