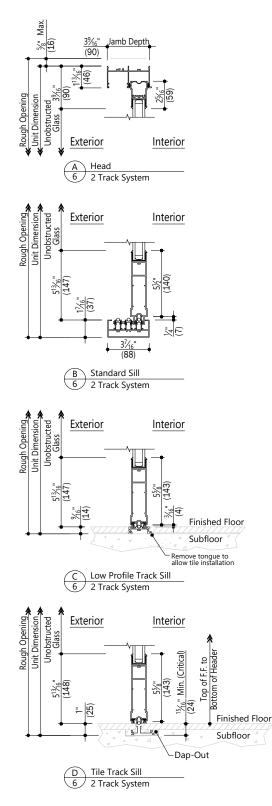

### Notes:

Multi-Sliding Door (MSD) - with Pocket Aluminum - No Screen

6 Track System

### Notes:

Multi-Sliding Door (MSD) - with Pocket Aluminum - No Screen

#### Notes:

Details have been optimized for use in architectural software and do not match manufacturing specifications. Dimensions in parentheses are in millimeters.

 Date:
 12/07/20

 Scale:
 1 1/2" (38) = 1' (305)

 File:
 Heritage
 Sections
 Multi-Sliding Door
 SI-P-NS
 Page 06 of 13

Multi-Sliding Door (MSD) - with Pocket Aluminum - No Screen