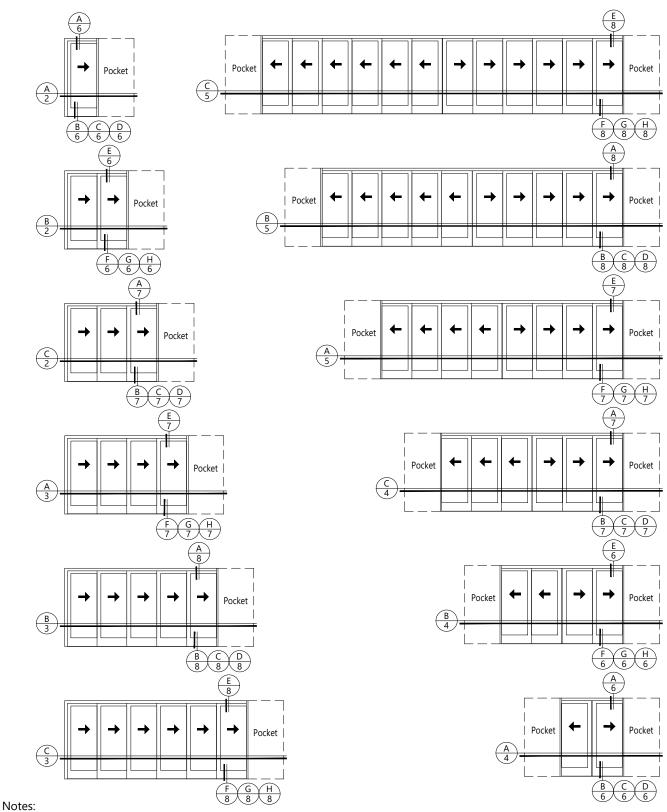

Multi-Sliding Door (MSD) - with Pocket Aluminum - No Screen

Date: 12/07/20 Scale: None File: Heritage Sections Multi-Sliding Door SI-P-NS Page 01 of 13

Multi-Sliding Door (MSD) - with Pocket Aluminum - No Screen

### Notes:

Multi-Sliding Door (MSD) - with Pocket Aluminum - No Screen

C 6 Panel 3 6 Track System

Notes:

|                                 | 11 · · · <b>T</b> · · · · |  |  |  |  |  |  |
|---------------------------------|---------------------------|--|--|--|--|--|--|
| Line Types                      |                           |  |  |  |  |  |  |
|                                 | Perimeter of head jamb    |  |  |  |  |  |  |
|                                 | Sill tracks               |  |  |  |  |  |  |
|                                 | Panel and jamb outline    |  |  |  |  |  |  |
|                                 | Rough opening             |  |  |  |  |  |  |
|                                 |                           |  |  |  |  |  |  |
|                                 |                           |  |  |  |  |  |  |
| Si                              | Sill Track Options        |  |  |  |  |  |  |
|                                 |                           |  |  |  |  |  |  |
| Tile Track (Stepped Tracks)     |                           |  |  |  |  |  |  |
| ∏⊑ ⊨                            |                           |  |  |  |  |  |  |
|                                 |                           |  |  |  |  |  |  |
|                                 | 1                         |  |  |  |  |  |  |
| Standard and Low Profile Tracks |                           |  |  |  |  |  |  |
| (Fu                             | III Length Tracks)        |  |  |  |  |  |  |
|                                 |                           |  |  |  |  |  |  |
|                                 |                           |  |  |  |  |  |  |
| <u> </u>                        |                           |  |  |  |  |  |  |
| 1                               |                           |  |  |  |  |  |  |

Multi-Sliding Door (MSD) - with Pocket Aluminum - No Screen

### Notes:

Multi-Sliding Door (MSD) - with Pocket Aluminum - No Screen

6 Track System

### Notes:

Multi-Sliding Door (MSD) - with Pocket Aluminum - No Screen