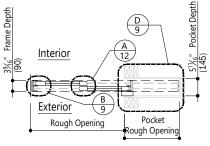

### Notes:

Multi-Sliding Door (MSD) - with Pocket Aluminum - No Screen

C 6 Panel 3 6 Track System

Notes:

|                                 | 11 · · · <b>T</b> · · · · |  |  |  |  |  |  |
|---------------------------------|---------------------------|--|--|--|--|--|--|
| Line Types                      |                           |  |  |  |  |  |  |
|                                 | Perimeter of head jamb    |  |  |  |  |  |  |
|                                 | Sill tracks               |  |  |  |  |  |  |
|                                 | Panel and jamb outline    |  |  |  |  |  |  |
|                                 | Rough opening             |  |  |  |  |  |  |
|                                 |                           |  |  |  |  |  |  |
|                                 |                           |  |  |  |  |  |  |
| Si                              | Sill Track Options        |  |  |  |  |  |  |
|                                 |                           |  |  |  |  |  |  |
| Tile Track (Stepped Tracks)     |                           |  |  |  |  |  |  |
| ∏⊑ ⊨                            |                           |  |  |  |  |  |  |
|                                 |                           |  |  |  |  |  |  |
|                                 | 1                         |  |  |  |  |  |  |
| Standard and Low Profile Tracks |                           |  |  |  |  |  |  |
| (Fu                             | III Length Tracks)        |  |  |  |  |  |  |
|                                 |                           |  |  |  |  |  |  |
|                                 |                           |  |  |  |  |  |  |
| <u> </u>                        |                           |  |  |  |  |  |  |
| 1                               |                           |  |  |  |  |  |  |