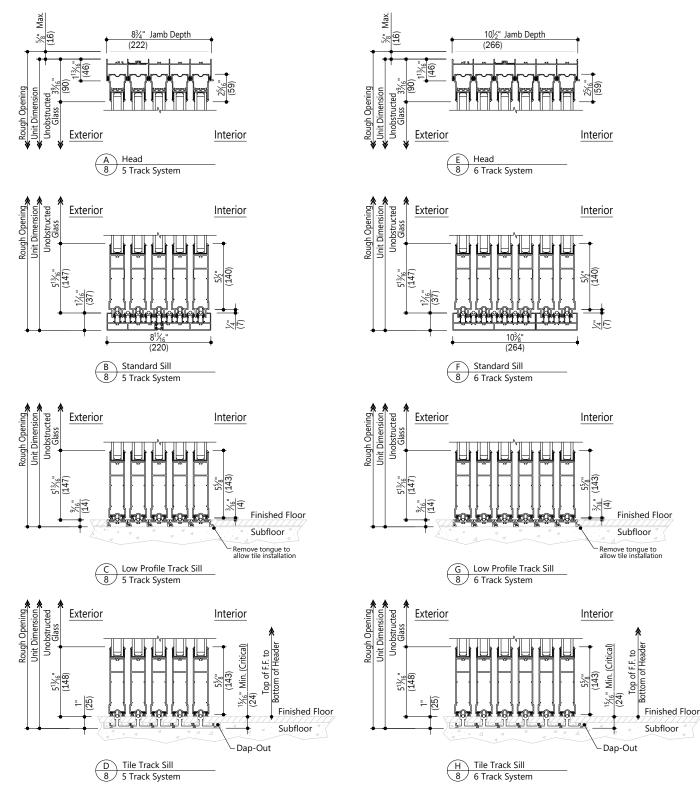

Multi-Sliding Door (MSD) - with Pocket Aluminum - No Screen













### Notes:

Multi-Sliding Door (MSD) - with Pocket Aluminum - No Screen





6 Track System

### Notes:

Multi-Sliding Door (MSD) - with Pocket Aluminum - No Screen







#### Notes:

Details have been optimized for use in architectural software and do not match manufacturing specifications. Dimensions in parentheses are in millimeters.

 Date:
 12/07/20

 Scale:
 1 1/2" (38) = 1' (305)

 File:
 Heritage
 Sections
 Multi-Sliding Door
 SI-P-NS
 Page 06 of 13

Multi-Sliding Door (MSD) - with Pocket Aluminum - No Screen





### Notes:

 Date:
 12/07/20

 Scale:
 1 1/2" (38) = 1' (305)

 File:
 Heritage
 Sections
 Multi-Sliding Door
 SI-P-NS
 Page 07 of 13

Multi-Sliding Door (MSD) - with Pocket Aluminum - No Screen





#### Notes:

|       |          |          | Date: 12/07/20<br>Scale: 1 1/2" (38) = 1' (305) |      |         |               |  |
|-------|----------|----------|-------------------------------------------------|------|---------|---------------|--|
| File: | Heritage | Sections | Multi-Sliding                                   | Door | SI-P-NS | Page 08 of 13 |  |







#### Notes:







#### Notes:





#### Notes:







#### Notes:







Notes: