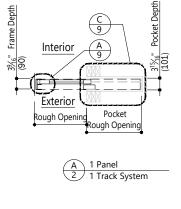

### Notes:

Multi-Sliding Door (MSD) - with Pocket Aluminum - No Screen

C 6 Panel 3 6 Track System

Notes:

|                                 | 11 · · · <b>T</b> · · · · |  |  |  |  |  |  |
|---------------------------------|---------------------------|--|--|--|--|--|--|
| Line Types                      |                           |  |  |  |  |  |  |
|                                 | Perimeter of head jamb    |  |  |  |  |  |  |
|                                 | Sill tracks               |  |  |  |  |  |  |
|                                 | Panel and jamb outline    |  |  |  |  |  |  |
|                                 | Rough opening             |  |  |  |  |  |  |
|                                 |                           |  |  |  |  |  |  |
|                                 |                           |  |  |  |  |  |  |
| Si                              | Sill Track Options        |  |  |  |  |  |  |
|                                 |                           |  |  |  |  |  |  |
| Tile Track (Stepped Tracks)     |                           |  |  |  |  |  |  |
| ∏⊑ ⊨                            |                           |  |  |  |  |  |  |
|                                 |                           |  |  |  |  |  |  |
|                                 | 1                         |  |  |  |  |  |  |
| Standard and Low Profile Tracks |                           |  |  |  |  |  |  |
| (Fu                             | III Length Tracks)        |  |  |  |  |  |  |
|                                 |                           |  |  |  |  |  |  |
|                                 |                           |  |  |  |  |  |  |
| <u> </u>                        |                           |  |  |  |  |  |  |
| 1                               |                           |  |  |  |  |  |  |