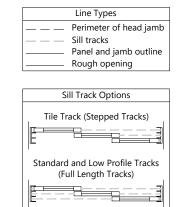

### Notes:

Multi-Sliding Door (MSD) - with Pocket Aluminum - No Screen

C 6 Panel 3 6 Track System

Notes:

|                                 | 11 · · · <b>T</b> · · · · |  |  |  |  |  |  |
|---------------------------------|---------------------------|--|--|--|--|--|--|
| Line Types                      |                           |  |  |  |  |  |  |
|                                 | Perimeter of head jamb    |  |  |  |  |  |  |
|                                 | Sill tracks               |  |  |  |  |  |  |
|                                 | Panel and jamb outline    |  |  |  |  |  |  |
|                                 | Rough opening             |  |  |  |  |  |  |
|                                 |                           |  |  |  |  |  |  |
|                                 |                           |  |  |  |  |  |  |
| Si                              | Sill Track Options        |  |  |  |  |  |  |
|                                 |                           |  |  |  |  |  |  |
| Tile Track (Stepped Tracks)     |                           |  |  |  |  |  |  |
| ∏⊑ ⊨                            |                           |  |  |  |  |  |  |
|                                 |                           |  |  |  |  |  |  |
|                                 | 1                         |  |  |  |  |  |  |
| Standard and Low Profile Tracks |                           |  |  |  |  |  |  |
| (Fu                             | III Length Tracks)        |  |  |  |  |  |  |
|                                 |                           |  |  |  |  |  |  |
|                                 |                           |  |  |  |  |  |  |
| <u> </u>                        |                           |  |  |  |  |  |  |
| 1                               |                           |  |  |  |  |  |  |