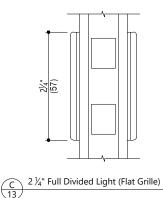

(38) = 1' (305)

 File:
 Heritage
 Sections
 Multi-Sliding Door
 SI-P-NS
 Page 06 of 13

Multi-Sliding Door (MSD) - with Pocket Aluminum - No Screen





### Notes:

 Date:
 12/07/20

 Scale:
 1 1/2" (38) = 1' (305)

 File:
 Heritage
 Sections
 Multi-Sliding Door
 SI-P-NS
 Page 07 of 13

Multi-Sliding Door (MSD) - with Pocket Aluminum - No Screen





#### Notes:

|       |          |          | Date: 12/07/20<br>Scale: 1 1/2" (38) = 1' (305) |      |         |               |  |
|-------|----------|----------|-------------------------------------------------|------|---------|---------------|--|
| File: | Heritage | Sections | Multi-Sliding                                   | Door | SI-P-NS | Page 08 of 13 |  |







#### Notes:







#### Notes:





#### Notes:







#### Notes:







Notes: