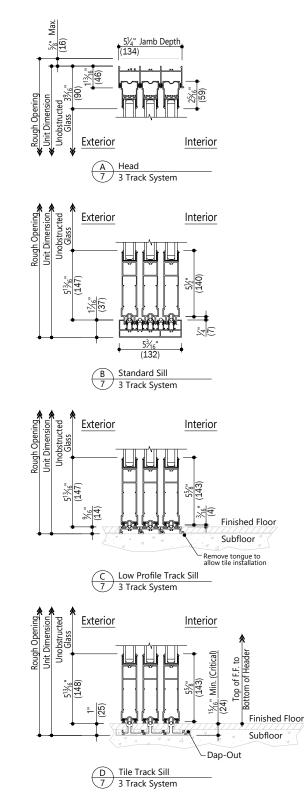

#### Notes:

|       |          |          | Date: 12/07/20<br>Scale: 1 1/2" (38) = 1' (305) |      |         |               |  |
|-------|----------|----------|-------------------------------------------------|------|---------|---------------|--|
| File: | Heritage | Sections | Multi-Sliding                                   | Door | SI-P-NS | Page 08 of 13 |  |