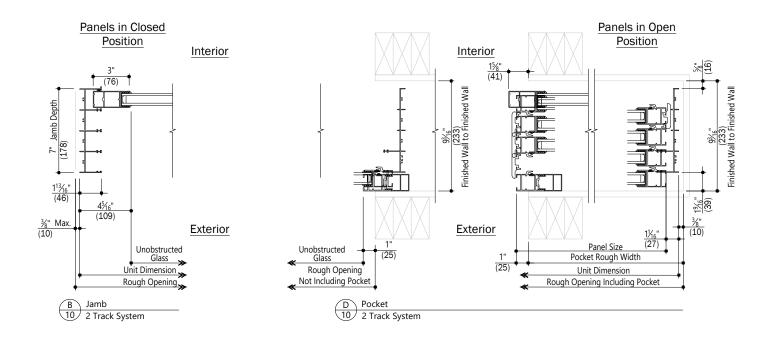

### Notes:

 Date:
 12/07/20

 Scale:
 1 1/2" (38) = 1' (305)

 File:
 Heritage
 Sections
 Multi-Sliding Door
 SI-P-NS
 Page 07 of 13

Multi-Sliding Door (MSD) - with Pocket Aluminum - No Screen

#### Notes:

|       |          |          | Date: 12/07/20<br>Scale: 1 1/2" (38) = 1' (305) |      |         |               |  |
|-------|----------|----------|-------------------------------------------------|------|---------|---------------|--|
| File: | Heritage | Sections | Multi-Sliding                                   | Door | SI-P-NS | Page 08 of 13 |  |