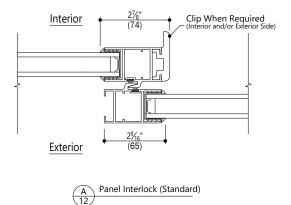

/20

 Scale:
 1 1/2" (38) = 1' (305)

 File:
 Heritage
 Sections
 Multi-Sliding Door
 SI-P-NS
 Page 06 of 13

Multi-Sliding Door (MSD) - with Pocket Aluminum - No Screen





### Notes:

 Date:
 12/07/20

 Scale:
 1 1/2" (38) = 1' (305)

 File:
 Heritage
 Sections
 Multi-Sliding Door
 SI-P-NS
 Page 07 of 13

Multi-Sliding Door (MSD) - with Pocket Aluminum - No Screen





#### Notes:

|       |          |          | Date: 12/07/20<br>Scale: 1 1/2" (38) = 1' (305) |      |         |               |  |
|-------|----------|----------|-------------------------------------------------|------|---------|---------------|--|
| File: | Heritage | Sections | Multi-Sliding                                   | Door | SI-P-NS | Page 08 of 13 |  |







#### Notes:







#### Notes:





#### Notes:







#### Notes:







Notes: