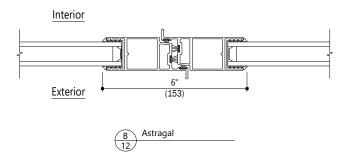

### Notes:

Multi-Sliding Door (MSD) - with Pocket Aluminum - No Screen

C 6 Panel 3 6 Track System

Notes:

|                                 | 11 · · · <b>T</b> · · · · |  |  |  |  |  |  |
|---------------------------------|---------------------------|--|--|--|--|--|--|
| Line Types                      |                           |  |  |  |  |  |  |
|                                 | Perimeter of head jamb    |  |  |  |  |  |  |
|                                 | Sill tracks               |  |  |  |  |  |  |
|                                 | Panel and jamb outline    |  |  |  |  |  |  |
|                                 | Rough opening             |  |  |  |  |  |  |
|                                 |                           |  |  |  |  |  |  |
|                                 |                           |  |  |  |  |  |  |
| Si                              | Sill Track Options        |  |  |  |  |  |  |
|                                 |                           |  |  |  |  |  |  |
| Tile Track (Stepped Tracks)     |                           |  |  |  |  |  |  |
| ∏⊑ ⊨                            |                           |  |  |  |  |  |  |
|                                 |                           |  |  |  |  |  |  |
|                                 | 1                         |  |  |  |  |  |  |
| Standard and Low Profile Tracks |                           |  |  |  |  |  |  |
| (Fu                             | III Length Tracks)        |  |  |  |  |  |  |
|                                 |                           |  |  |  |  |  |  |
|                                 |                           |  |  |  |  |  |  |
| <u> </u>                        |                           |  |  |  |  |  |  |
| 1                               |                           |  |  |  |  |  |  |

### Notes:

Multi-Sliding Door (MSD) - with Pocket Aluminum - No Screen

6 Track System