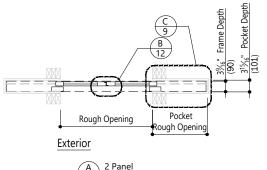

 File:
 Heritage
 Sections
 Multi-Sliding Door
 SI-P-NS
 Page 06 of 13

Multi-Sliding Door (MSD) - with Pocket Aluminum - No Screen

### Notes:

 Date:
 12/07/20

 Scale:
 1 1/2" (38) = 1' (305)

 File:
 Heritage
 Sections
 Multi-Sliding Door
 SI-P-NS
 Page 07 of 13

Multi-Sliding Door (MSD) - with Pocket Aluminum - No Screen