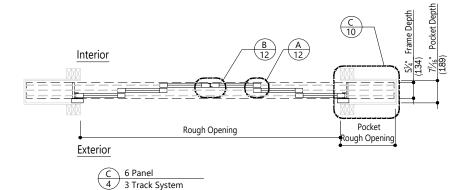

### Notes:

Multi-Sliding Door (MSD) - with Pocket Aluminum - No Screen

C 6 Panel 3 6 Track System

Notes:

|                                 | 11 · · · <b>T</b> · · · · |  |  |  |  |  |  |
|---------------------------------|---------------------------|--|--|--|--|--|--|
| Line Types                      |                           |  |  |  |  |  |  |
|                                 | Perimeter of head jamb    |  |  |  |  |  |  |
|                                 | Sill tracks               |  |  |  |  |  |  |
|                                 | Panel and jamb outline    |  |  |  |  |  |  |
|                                 | Rough opening             |  |  |  |  |  |  |
|                                 |                           |  |  |  |  |  |  |
|                                 |                           |  |  |  |  |  |  |
| Si                              | Sill Track Options        |  |  |  |  |  |  |
|                                 |                           |  |  |  |  |  |  |
| Tile Track (Stepped Tracks)     |                           |  |  |  |  |  |  |
| ∏⊑ ⊨                            |                           |  |  |  |  |  |  |
|                                 |                           |  |  |  |  |  |  |
|                                 | 1                         |  |  |  |  |  |  |
| Standard and Low Profile Tracks |                           |  |  |  |  |  |  |
| (Fu                             | III Length Tracks)        |  |  |  |  |  |  |
|                                 |                           |  |  |  |  |  |  |
|                                 |                           |  |  |  |  |  |  |
| <u> </u>                        |                           |  |  |  |  |  |  |
| 1                               |                           |  |  |  |  |  |  |

### Notes:

Multi-Sliding Door (MSD) - with Pocket Aluminum - No Screen

6 Track System