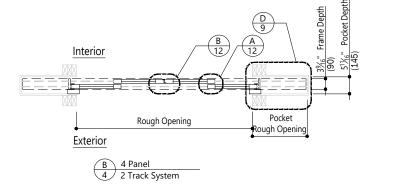

### Notes:

 Date:
 12/07/20

 Scale:
 1 1/2" (38) = 1' (305)

 File:
 Heritage
 Sections
 Multi-Sliding Door
 SI-P-NS
 Page 07 of 13

Multi-Sliding Door (MSD) - with Pocket Aluminum - No Screen

#### Notes:

|       |          |          | Date: 12/07/20<br>Scale: 1 1/2" (38) = 1' (305) |      |         |               |  |
|-------|----------|----------|-------------------------------------------------|------|---------|---------------|--|
| File: | Heritage | Sections | Multi-Sliding                                   | Door | SI-P-NS | Page 08 of 13 |  |