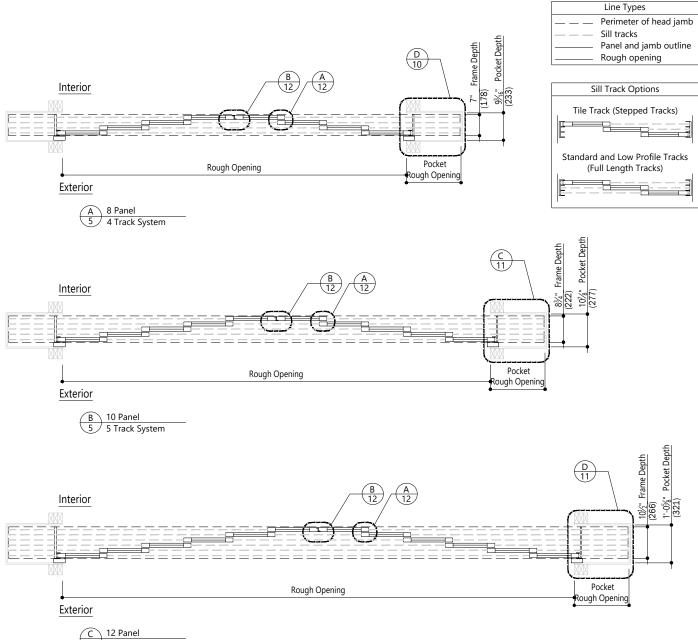

Multi-Sliding Door (MSD) - with Pocket Aluminum - No Screen

Date: 12/07/20 Scale: None File: Heritage Sections Multi-Sliding Door SI-P-NS Page 01 of 13

Multi-Sliding Door (MSD) - with Pocket Aluminum - No Screen

### Notes:

Multi-Sliding Door (MSD) - with Pocket Aluminum - No Screen

C 6 Panel 3 6 Track System

Notes:

|                                 | 11 · · · <b>T</b> · · · · |  |  |  |  |  |  |
|---------------------------------|---------------------------|--|--|--|--|--|--|
| Line Types                      |                           |  |  |  |  |  |  |
|                                 | Perimeter of head jamb    |  |  |  |  |  |  |
|                                 | Sill tracks               |  |  |  |  |  |  |
|                                 | Panel and jamb outline    |  |  |  |  |  |  |
|                                 | Rough opening             |  |  |  |  |  |  |
|                                 |                           |  |  |  |  |  |  |
|                                 |                           |  |  |  |  |  |  |
| Si                              | Sill Track Options        |  |  |  |  |  |  |
|                                 |                           |  |  |  |  |  |  |
| Tile Track (Stepped Tracks)     |                           |  |  |  |  |  |  |
| ∏⊑ ⊨                            |                           |  |  |  |  |  |  |
|                                 |                           |  |  |  |  |  |  |
|                                 | 1                         |  |  |  |  |  |  |
| Standard and Low Profile Tracks |                           |  |  |  |  |  |  |
| (Fu                             | III Length Tracks)        |  |  |  |  |  |  |
|                                 |                           |  |  |  |  |  |  |
|                                 |                           |  |  |  |  |  |  |
| <u> </u>                        |                           |  |  |  |  |  |  |
| 1                               |                           |  |  |  |  |  |  |

Multi-Sliding Door (MSD) - with Pocket Aluminum - No Screen