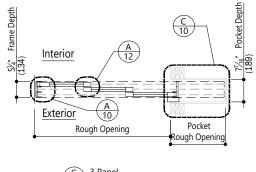

Multi-Sliding Door (MSD) - with Pocket Aluminum - No Screen





Date: 12/07/20 Scale: None File: Heritage Sections Multi-Sliding Door SI-P-NS Page 01 of 13

Multi-Sliding Door (MSD) - with Pocket Aluminum - No Screen















### Notes:

Multi-Sliding Door (MSD) - with Pocket Aluminum - No Screen





C 6 Panel 3 6 Track System

Notes:

|                                 | 11 · · · <b>T</b> · · · · |  |  |  |  |  |  |
|---------------------------------|---------------------------|--|--|--|--|--|--|
| Line Types                      |                           |  |  |  |  |  |  |
|                                 | Perimeter of head jamb    |  |  |  |  |  |  |
|                                 | Sill tracks               |  |  |  |  |  |  |
|                                 | Panel and jamb outline    |  |  |  |  |  |  |
|                                 | Rough opening             |  |  |  |  |  |  |
|                                 |                           |  |  |  |  |  |  |
|