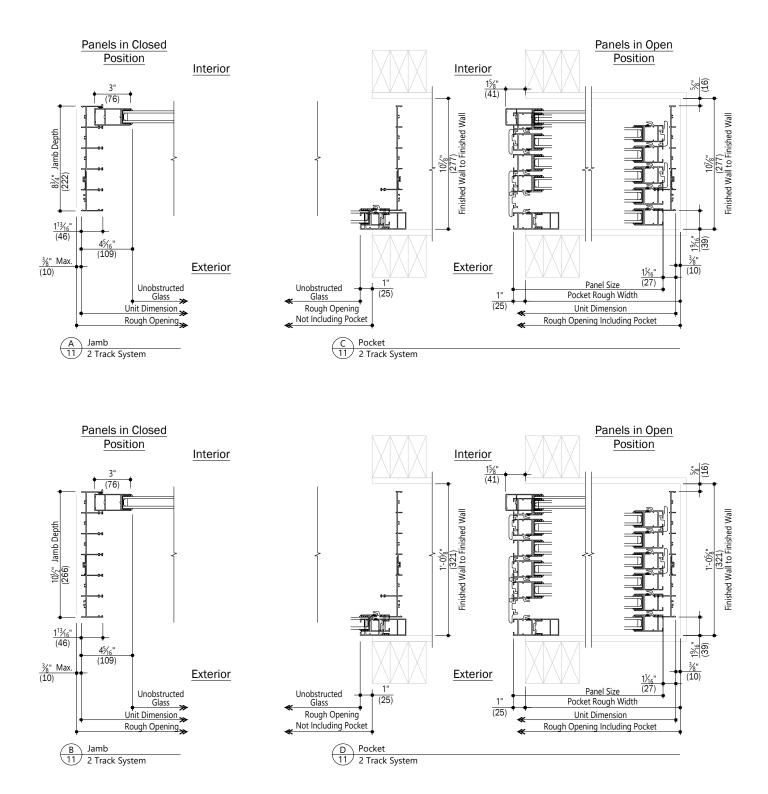

s.

 Date:
 12/07/20

 Scale:
 1 1/2" (38) = 1' (305)

 File:
 Heritage
 Sections
 Multi-Sliding Door
 SI-P-NS
 Page 06 of 13

Multi-Sliding Door (MSD) - with Pocket Aluminum - No Screen





### Notes:

 Date:
 12/07/20

 Scale:
 1 1/2" (38) = 1' (305)

 File:
 Heritage
 Sections
 Multi-Sliding Door
 SI-P-NS
 Page 07 of 13

Multi-Sliding Door (MSD) - with Pocket Aluminum - No Screen





#### Notes:

|       |          |          | Date: 12/07/20<br>Scale: 1 1/2" (38) = 1' (305) |      |         |               |  |
|-------|----------|----------|-------------------------------------------------|------|---------|---------------|--|
| File: | Heritage | Sections | Multi-Sliding                                   | Door | SI-P-NS | Page 08 of 13 |  |







#### Notes:







#### Notes:





#### Notes:







#### Notes:







Notes: