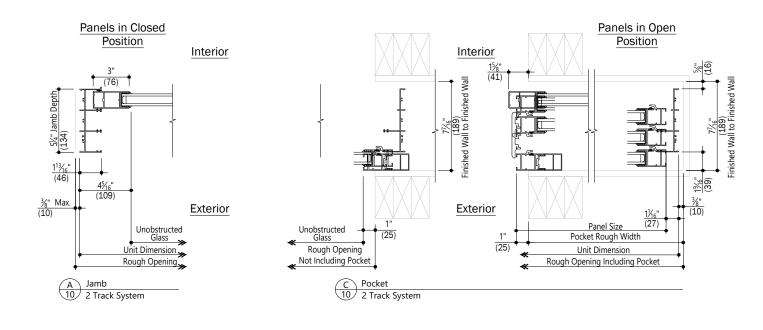

#### Notes:

Details have been optimized for use in architectural software and do not match manufacturing specifications. Dimensions in parentheses are in millimeters.

 Date:
 12/07/20

 Scale:
 1 1/2" (38) = 1' (305)

 File:
 Heritage
 Sections
 Multi-Sliding Door
 SI-P-NS
 Page 06 of 13

Multi-Sliding Door (MSD) - with Pocket Aluminum - No Screen