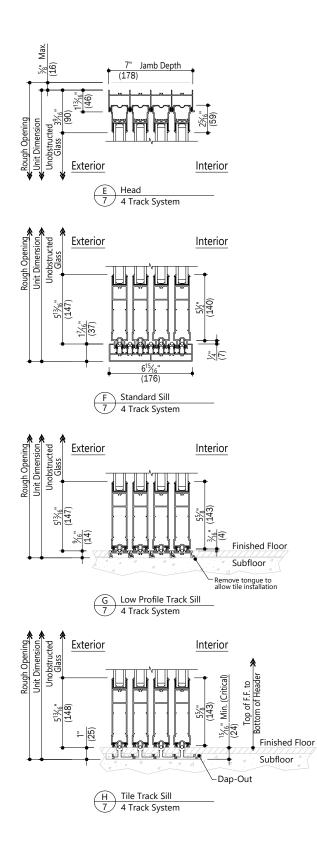

### Notes:

Multi-Sliding Door (MSD) - with Pocket Aluminum - No Screen

6 Track System

### Notes:

Multi-Sliding Door (MSD) - with Pocket Aluminum - No Screen