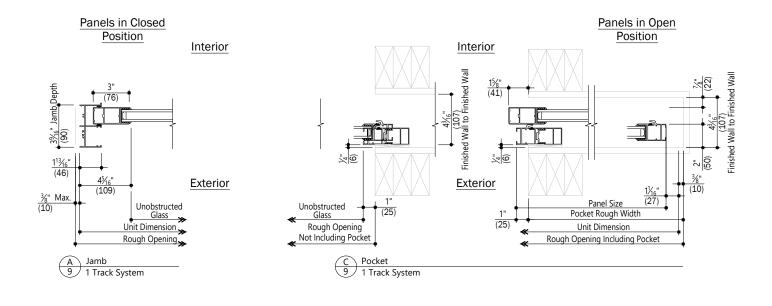

sions in parentheses are in millimeters.

 Date:
 12/07/20

 Scale:
 1 1/2" (38) = 1' (305)

 File:
 Heritage
 Sections
 Multi-Sliding Door
 SI-P-NS
 Page 06 of 13

Multi-Sliding Door (MSD) - with Pocket Aluminum - No Screen





### Notes:

 Date:
 12/07/20

 Scale:
 1 1/2" (38) = 1' (305)

 File:
 Heritage
 Sections
 Multi-Sliding Door
 SI-P-NS
 Page 07 of 13

Multi-Sliding Door (MSD) - with Pocket Aluminum - No Screen





#### Notes:

|       |          |          | Date: 12/07/20<br>Scale: 1 1/2" (38) = 1' (305) |      |         |               |  |
|-------|----------|----------|-------------------------------------------------|------|---------|---------------|--|
| File: | Heritage | Sections | Multi-Sliding                                   | Door | SI-P-NS | Page 08 of 13 |  |







#### Notes:







#### Notes:





#### Notes:







#### Notes:







Notes: