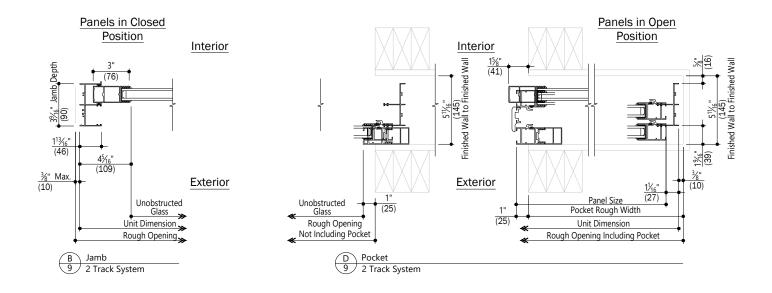

ons in parentheses are in millimeters.

 Date:
 12/07/20

 Scale:
 1 1/2" (38) = 1' (305)

 File:
 Heritage
 Sections
 Multi-Sliding Door
 SI-P-NS
 Page 06 of 13

Multi-Sliding Door (MSD) - with Pocket Aluminum - No Screen





### Notes:

 Date:
 12/07/20

 Scale:
 1 1/2" (38) = 1' (305)

 File:
 Heritage
 Sections
 Multi-Sliding Door
 SI-P-NS
 Page 07 of 13

Multi-Sliding Door (MSD) - with Pocket Aluminum - No Screen





#### Notes:

|       |          |          | Date: 12/07/20<br>Scale: 1 1/2" (38) = 1' (305) |      |         |               |  |
|-------|----------|----------|-------------------------------------------------|------|---------|---------------|--|
| File: | Heritage | Sections | Multi-Sliding                                   | Door | SI-P-NS | Page 08 of 13 |  |







#### Notes:







#### Notes:





#### Notes:







#### Notes:







Notes: