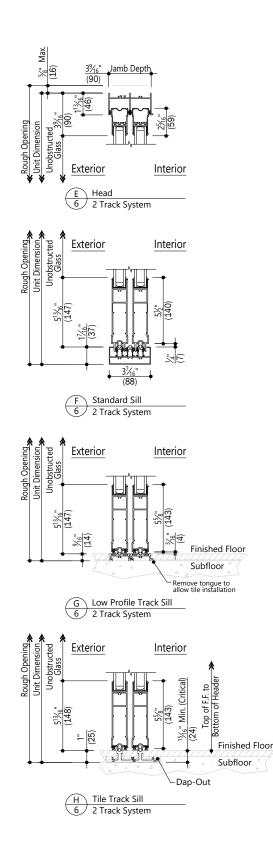

### Notes:

 Date:
 12/07/20

 Scale:
 1 1/2" (38) = 1' (305)

 File:
 Heritage
 Sections
 Multi-Sliding Door
 SI-P-NS
 Page 07 of 13

Multi-Sliding Door (MSD) - with Pocket Aluminum - No Screen