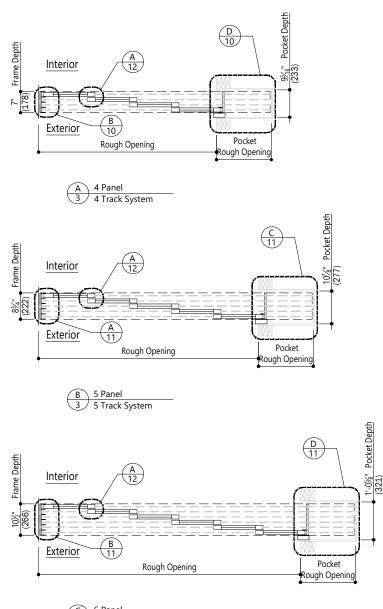

 File:
 Heritage
 Sections
 Multi-Sliding Door
 SI-P-NS
 Page 06 of 13

Multi-Sliding Door (MSD) - with Pocket Aluminum - No Screen

### Notes:

 Date:
 12/07/20

 Scale:
 1 1/2" (38) = 1' (305)

 File:
 Heritage
 Sections
 Multi-Sliding Door
 SI-P-NS
 Page 07 of 13

Multi-Sliding Door (MSD) - with Pocket Aluminum - No Screen

#### Notes:

|       |          |          | Date: 12/07/20<br>Scale: 1 1/2" (38) = 1' (305) |      |         |               |  |
|-------|----------|----------|-------------------------------------------------|------|---------|---------------|--|
| File: | Heritage | Sections | Multi-Sliding                                   | Door | SI-P-NS | Page 08 of 13 |  |