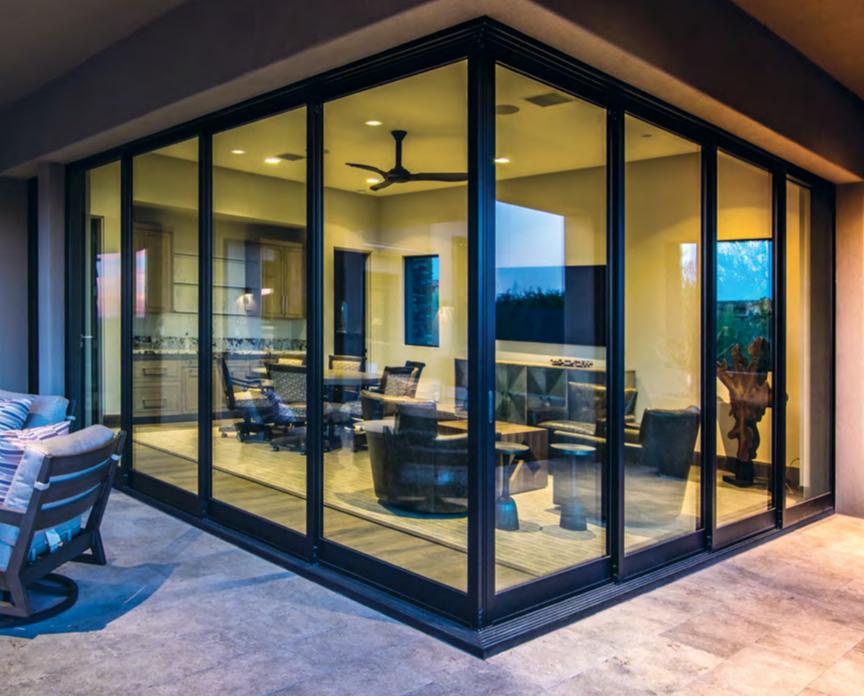

## CLEAN, MODERN, SIMPLE

Open your living space to the outdoors at an exceptional value for your custom luxury home.

Aluminum windows and doors feature narrow profiles offering clean lines, modern styling and expansive glass to frame your view.

Design your home with quality aluminum custom products and choose from a variety of styles, options and configurations — to make it your own.