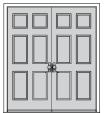

#### **CONFIGURATIONS**

Fits double inswing hinged doors

FITS OPENING TYPE: Double-Hinged Door

ADJUSTABLE TO WIDTHS: 68" - 72"

Fits opening widths 68" - 72" HEIGHT:

80"

Fits opening heights 80" - 80%" Available in 78" and 84" heights

<sup>\*</sup>Refer to the installation guide for complete instructions. Printing limitations prevent exact finish replication. See your Andersen supplier for exact finish samples.