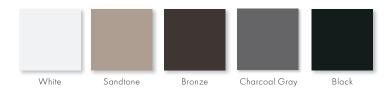

able performance
- EASY TO INSTALL Installs in 3 easy steps and requires only basic tools and no cutting
- EASY LIGHT AND VENTILATION

  Brings in natural light and ventilation on demand



#### THE LUMINAIRE SCREEN DOOR DIFFERENCE



# COLOR-MATCHED HANDLE

With a slim profile, our colormatched handle fits the clean LuminAire door design.



# REINFORCED CORNERS

Featuring reinforced corners for long-lasting\* durability.



#### LOCKING LATCH

Convenient locking night latch.



SLIDEAWAY SCREEN SYSTEM

Smooth, reliable operation that disappears when not in use.



INTEGRATED DESIGN

Sleek profile design integrates seamlessly with entryway.

#### **LUMINAIRE® RETRACTABLE SCREEN DOOR**

# **OPTIONS**

#### **CONFIGURATIONS**







Fits double inswing hinged doors

#### **COLOR OPTIONS**



# EASY INSTALL —

Installs in three simple steps with only basic tools and no cutting required."

#### **SIMPLE 3-STEP INSTALLATION**





ASSEMBLE the sides and top/bottom screen tracks





PLACE the assembled unit into the opening





SECURE the unit into the opening

### ADJUSTS TO FIT ALMOST ANY DOOR:



FITS OPENING TYPE: Single-Hinged Door

ADJUSTABLE TO WIDTHS: 32" - 36"

Fits opening widths 31 %" - 36 %" HEIGHT:

Fits opening heights 80" - 80%"Available in 78" and 84" heights



FITS OPENING TYPE: Double-Hinged Door

ADJUSTABLE TO WIDTHS: 68" - 72"

Fits opening widths 68" - 72" HEIGHT:

80"

Fits opening heights 80" - 80%" Available in 78" and 84" heights





<sup>\*</sup>Refer to the installation guide for complete instructions. Printing limitations prevent exact finish repl