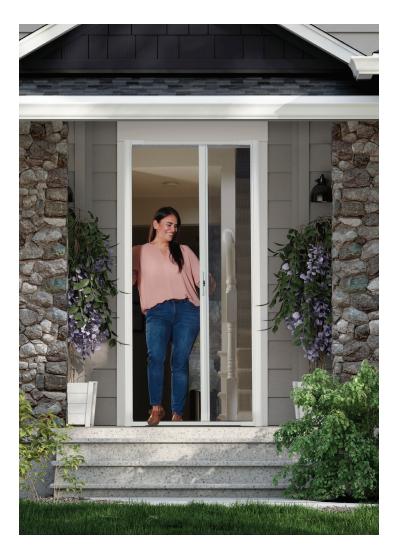

## LUMINAIRE RETRACTABLE SCREEN DOOR

### FRESH AIR AT YOUR FINGERTIPS

The LuminAire® Retractable Screen Door adds ventilation to your home without changing the look on your entryway. It features the SlideAway® insect screen system that disappears when not in use and easily engages to allow fresh air in when desired.