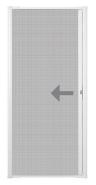

## LUMINAIRE RETRACTABLE SCREEN DOOR

### FRESH AIR AT YOUR FINGERTIPS

The LuminAire® Retractable Screen Door adds ventilation to your home without changing the look on your entryway. It features the SlideAway® insect screen system that disappears when not in use and easily engages to allow fresh air in when desired.

#### **KEY FEATURES**

- EASILY HIDDEN
   SlideAway® insect screen system designed to disappear when not in use
- EASY TO USE

  Quiet, controlled operation for smooth, reliable performance
- EASY TO INSTALL Installs in 3 easy steps and requires only basic tools and no cutting
- EASY LIGHT AND VENTILATION

  Brings in natural light and ventilation on demand