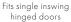

#### **CONFIGURATIONS**

Fits double inswing hinged doors

FITS OPENING TYPE: Double-Hinged Door

ADJUSTABLE TO WIDTHS: 68" - 72"

Fits opening widths 68" - 72" HEIGHT:

80"

Fits opening heights 80" - 80%" Available in 78" and 84" heights

<sup>\*</sup>Refer to the installation guide for complete instructions. Printing limitations prevent exact finish replication. See your Andersen supplier for exact finish samples.