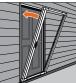

# LUMINAIRE RETRACTABLE SCREEN DOOR

## FRESH AIR AT YOUR FINGERTIPS

The LuminAire® Retractable Screen Door adds ventilation to your home without changing the look on your entryway. It features the SlideAway® insect screen system that disappears when not in use and easily engages to allow fresh air in when desired.

#### **KEY FEATURES**

- EASILY HIDDEN
   SlideAway insect screen system designed to disappear when
  not in use
- EASY TO USE
   Quiet, controlled operation for smooth, reliable performance
- EASY TO INSTALL Installs in 3 easy steps and requires only basic tools and no cutting
- EASY LIGHT AND VENTILATION
   Brings in natural light and ventilation on demand