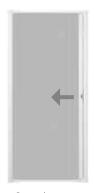

## FRESH AIR AT YOUR FINGERTIPS

The LuminAire® Retractable Screen Door adds ventilation to your home without changing the look on your entryway. It features the SlideAway® insect screen system that disappears when not in use and easily engages to allow fresh air in when desired.

#### **KEY FEATURES**

- EASILY HIDDEN
   SlideAway insect screen system designed to disappear when
  not in use
- EASY TO USE
   Quiet, controlled operation for smooth, reliable performance
- EASY TO INSTALL Installs in 3 easy steps and requires only basic tools and no cutting
- EASY LIGHT AND VENTILATION
   Brings in natural light and ventilation on demand