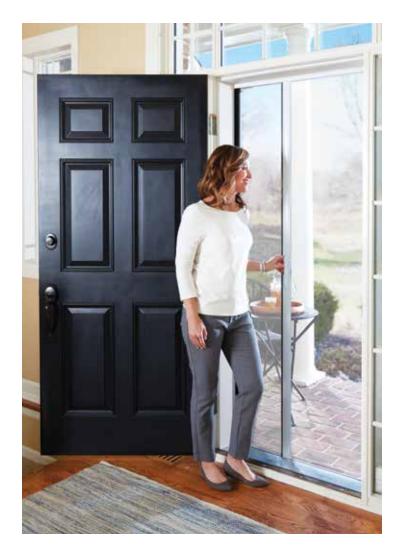

## FRESH AIR AT YOUR FINGERTIPS

The LuminAire® Retractable Screen Door adds ventilation to your home without changing the look on your entryway. It features the SlideAway® insect screen system that disappears when not in use and easily engages to allow fresh air in when desired.

## THE LUMINAIRE SCREEN DOOR DIFFERENCE