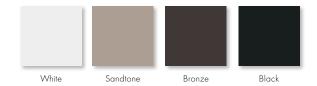

TO INSTALL Installs in 3 easy steps and requires only basic tools and no cutting
- EASY LIGHT AND VENTILATION
   Brings in natural light and ventilation on demand



## THE LUMINAIRE SCREEN DOOR DIFFERENCE



# COLOR-MATCHED HANDLE

With a slim profile, our colormatched handle fits the clean LuminAire door design.



# REINFORCED CORNERS

Featuring reinforced corners for long-lasting\* durability.



#### LOCKING LATCH

Convenient locking night latch.



SLIDEAWAY SCREEN SYSTEM

Smooth, reliable operation that disappears when not in use.



INTEGRATED DESIGN

Sleek profile design integrates seamlessly with entryway.

## LUMINAIRE® RETRACTABLE SCREEN DOOR

# **OPTIONS**

#### **CONFIGURATIONS**



Fits single inswing hinged doors



Fits double inswing hinged doors

#### **COLOR OPTIONS**



## EASY INSTALL —

Installs in 3 simple steps with only basic tools and no cutting required.\*

#### **SIMPLE 3-STEP INSTALLATION**





ASSEMBLE the sides and top/bottom screen tracks





PLACE the assembled unit into the opening





SECURE the unit into the opening

### ADJUSTS TO FIT ALMOST ANY DOOR:



FITS OPENING TYPE: Single-Hinged Door

ADJUSTABLE TO WIDTHS: 32" – 36"

Fits opening widths 31 % " - 36 % " HEIGHT: 80"

Fits opening heights 80" - 80%"Available in 78" and 84" heights



FITS OPENING TYPE: Double-Hinged Door

ADJUSTABLE TO WIDTHS: 68" – 72"

Fits opening widths 68" – 72" HEIGHT:

Fits opening heights 80" – 80%" Available in 78" and 84" heights



<sup>\*</sup>Refer to the installation guide for complete instructions. Printing limitations prevent exact finish replica