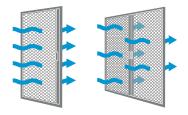

#### LOCKING LATCH

Convenient locking night latch.

SLIDEAWAY SCREEN SYSTEM

Smooth, reliable operation that disappears when not in use.

INTEGRATED DESIGN

Sleek profile design integrates seamlessly with entryway.