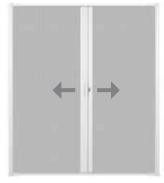

#### **CONFIGURATIONS**

Fits single inswing hinged doors

Fits double inswing hinged doors