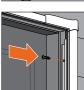

## EASY INSTALL —

Installs in 3 simple steps with only basic tools and no cutting required.\*

#### **SIMPLE 3-STEP INSTALLATION**

ASSEMBLE the sides and top/bottom screen tracks

PLACE the assembled unit into the opening

SECURE the unit into the opening