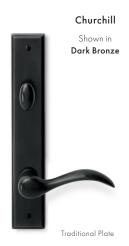

## BALDWIN

1 plate style 5 finish options 6 handle designs

#### Hardware Finishes

All styles of Baldwin handle sets are available in all finishes shown.