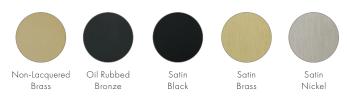

## BALDWIN

1 plate style 5 finish options 6 handle designs

#### Hardware Finishes

All styles of Baldwin handle sets are available in all finishes shown.