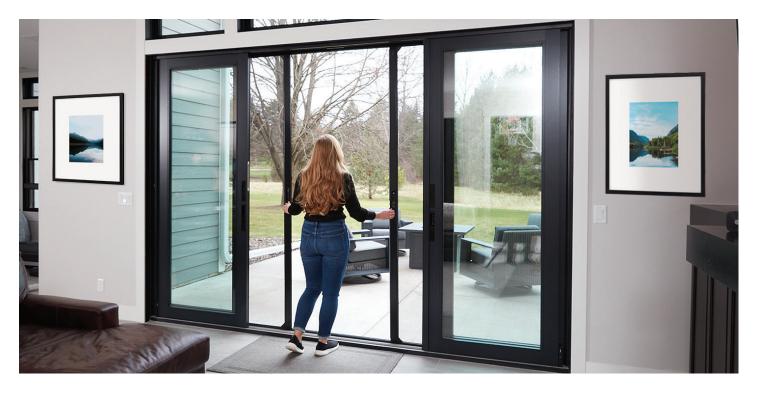

# FRESH AIR. CLEAR VIEWS. ONE-OF-A-KIND DESIGN.

The new Retractable Screen for Andersen® 200 Series, 400 Series, and A-Series Gliding Patio Doors is the only screen made to match with Andersen patio doors and add to their design. With premium metal hardware, a retractable screen, and high-end weather and retention performance, it's not only designed to blend in, it's designed to impress. And all in a DIY-package.

## ONE-OF-A-KIND DESIGN

- Premium metal hardware for a high-end look and feel
- 11 colors available for matching home styles
- Designed only for Andersen patio doors for a seamless fit inside the door frame and tight with the door panel

### RETRACTABLE SCREEN

- Retractable screen disappears when not in use so there's nothing blocking the light or view
- Add to new doors or retrofit Andersen doors manufactured from 1990 to present