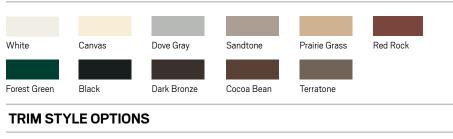

## EXTERIOR COLORS

drip cap

#### BEAUTIFUL

- Eleven exterior color options and a variety of interior options
- Extensive hardware selection, grilles, between-the-glass art glass and patterned glass options