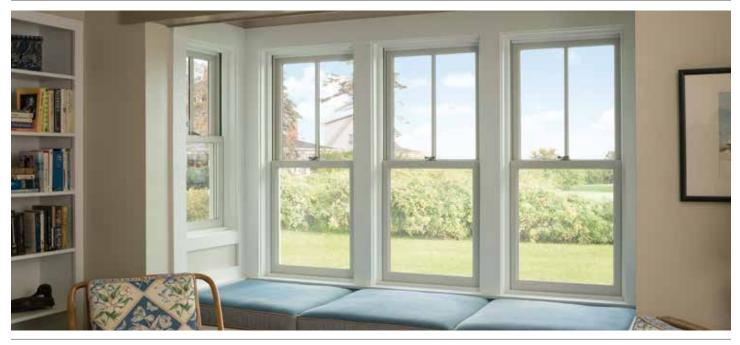

# **Double-Hung Windows**

Andersen<sup>®</sup> A-Series double-hung windows feature traditional styling that includes a tall bottom rail and a spoon-style lock. A-Series double-hung windows are available with all of our energy-efficient glass options, and their exteriors are virtually maintenance-free. A sophisticated one-touch release allows the sash to tilt in for easy cleaning from the inside.

#### BEAUTIFUL

- Eleven exterior color options and a variety of interior options
- Extensive hardware selection, grilles, between-the-glass art glass and patterned glass options