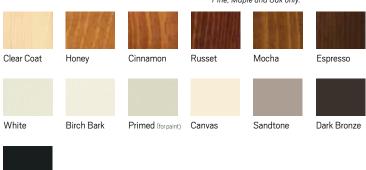

## **INTERIOR OPTIONS**

# Interior Finishes & Painted Options Shown on Pine. Available on Pine, Maple and Oak only.

\*Actual wood is sapele, a non-endangered species of mahogany, grown in Africa, with color and characteristics of American mahoganies.

Printing limitations prevent exact duplication of colors and replication of finishes. See your Andersen dealer for actual color and finish samples. Naturally occurring variations in grain, color and texture of wood make each window one of a kind. All wood interiors are unfinished unless a painted interior is specified.