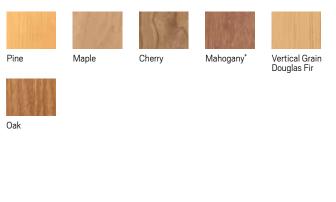

#### Wood Species

# Interior Finishes & Painted Options Shown on Pine. Available on Pine, Maple and Oak only.

\*Actual wood is sapele, a non-endangered species of mahogany, grown in Africa, with color and characteristics of American mahoganies.

Printing limitations prevent exact duplication of colors and replication of finishes. See your Andersen dealer for actual color and finish samples. Naturally occurring variations in grain, color and texture of wood make each window one of a kind. All wood interiors are unfinished unless a painted interior is specified.