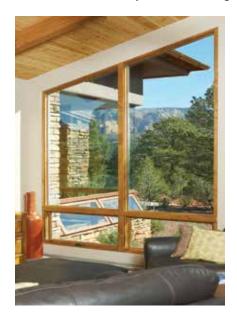

# **Awning Windows**

**Awning & Push Out Awning** 

Andersen® E-Series awning windows come in custom colors and infinite interior options for unlimited possibilities. Every E-Series awning window is made to your exact specifications, giving you unmatched freedom.

### **BEAUTIFUL**

- 50 exterior colors, seven anodized finishes and custom colors
- Variety of wood species and interior finishes
- Extensive hardware selection, grilles, decorative glass options and more

#### **OPTIONS & ACCESSORIES**

- Energy-efficient & decorative glass options
- Blinds & shades between the glass
- Stormwatch® protection for coastal areas
- VeriLock® security sensors
- Wide variety of hardware styles & finishes
- Variety of grille styles & sizes
- Exterior trim options