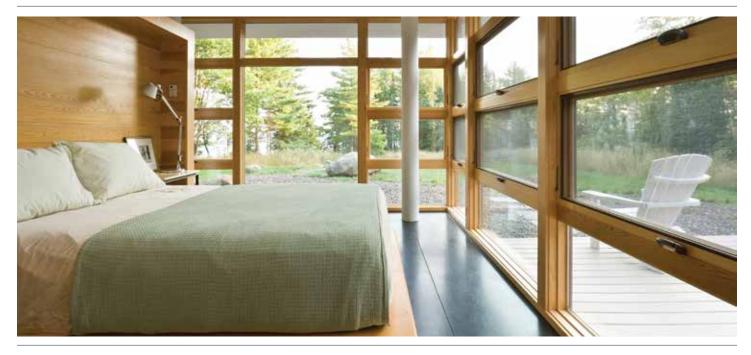

# **Awning Windows**

**Awning & Push Out Awning** 

Andersen® E-Series awning windows come in custom colors and infinite interior options for unlimited possibilities. Every E-Series awning window is made to your exact specifications, giving you unmatched freedom.

## **ENERGY-EFFICIENT**

- Weather-resistant construction for greater comfort and energy efficiency
- Variety of High-Performance Low-E4® glass options available to help control heating and cooling costs in any climate
- Many E-Series awning windows have options that make them ENERGY STAR®
  v. 6.0 certified throughout the U.S.

### **BEAUTIFUL**

- 50 exterior colors, seven anodized finishes and custom colors
- Variety of wood species and interior finishes
- Extensive hardware selection, grilles, decorative glass options and more