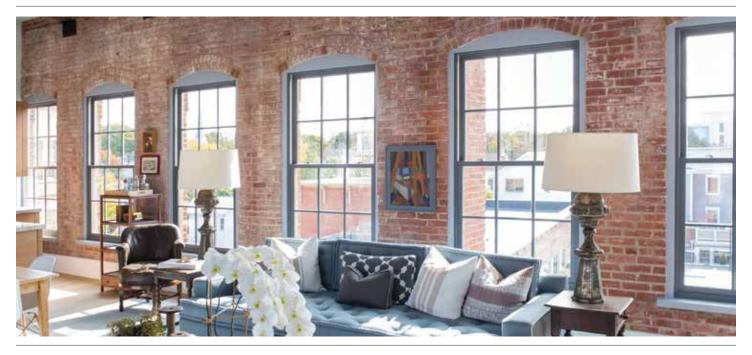

# **Double-Hung Windows**

Andersen® E-Series double-hung windows come in custom colors, unlimited interior options and dynamic sizes and shapes. Every E-Series double-hung window is made to your exact specifications, giving you unmatched freedom.