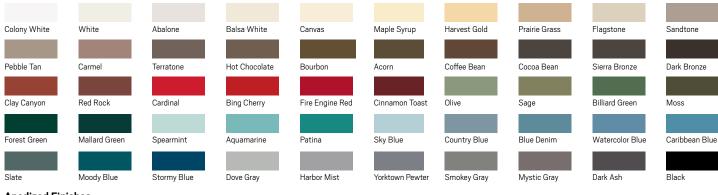

her-resistant construction for greater comfort and energy efficiency
- Variety of High-Performance Low-E4® glass options available to help control heating and cooling costs in any climate
- Many E-Series double-hung windows have options that make them ENERGY STAR®
  v. 6.0 certified throughout the U.S.

### **BEAUTIFUL**

- 50 exterior colors, seven anodized finishes and custom colors
- Variety of wood species and interior finishes
- Extensive hardware selection, grilles, decorative glass options and more



### **OPTIONS & ACCESSORIES**

- Energy-efficient & decorative glass options
- Stormwatch® protection for coastal areas
- VeriLock® security sensors
- Wide variety of hardware styles & finishes
- Variety of grille styles & sizes
- · Exterior trim options

# **EXTERIOR COLOR OPTIONS**





## INTERIOR OPTIONS





# HARDWARE FINISHES

### Sash Locks





















# **Optional Sash Lifts**