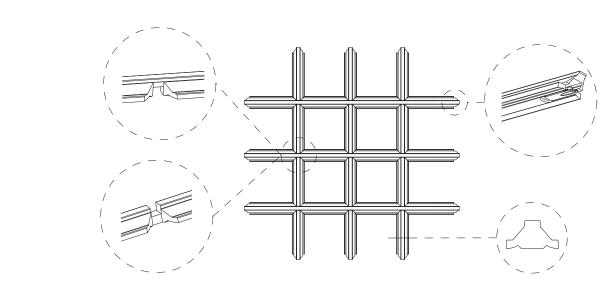

# What's in This Section

| iiuaiu | i onits                            | e s                                                                                                                                                                                                                                                                                                                                                                                                                                                                                                                                                                                                                                                                                                                                                                                                                                                                                                                                                                                                                                                                                                                                                                                                                                                                                                                                                                                                                                                                                                                                                                                                                                                                                                                                                                                                                                                                                                                                                                                                                                                                                                                           |
|--------|------------------------------------|-------------------------------------------------------------------------------------------------------------------------------------------------------------------------------------------------------------------------------------------------------------------------------------------------------------------------------------------------------------------------------------------------------------------------------------------------------------------------------------------------------------------------------------------------------------------------------------------------------------------------------------------------------------------------------------------------------------------------------------------------------------------------------------------------------------------------------------------------------------------------------------------------------------------------------------------------------------------------------------------------------------------------------------------------------------------------------------------------------------------------------------------------------------------------------------------------------------------------------------------------------------------------------------------------------------------------------------------------------------------------------------------------------------------------------------------------------------------------------------------------------------------------------------------------------------------------------------------------------------------------------------------------------------------------------------------------------------------------------------------------------------------------------------------------------------------------------------------------------------------------------------------------------------------------------------------------------------------------------------------------------------------------------------------------------------------------------------------------------------------------------|
| Parts  | Illustration                       | . 3                                                                                                                                                                                                                                                                                                                                                                                                                                                                                                                                                                                                                                                                                                                                                                                                                                                                                                                                                                                                                                                                                                                                                                                                                                                                                                                                                                                                                                                                                                                                                                                                                                                                                                                                                                                                                                                                                                                                                                                                                                                                                                                           |
|        | Parts Illustration - Interior View | . 3                                                                                                                                                                                                                                                                                                                                                                                                                                                                                                                                                                                                                                                                                                                                                                                                                                                                                                                                                                                                                                                                                                                                                                                                                                                                                                                                                                                                                                                                                                                                                                                                                                                                                                                                                                                                                                                                                                                                                                                                                                                                                                                           |
|        | Parts Illustration - Exterior View | . 4                                                                                                                                                                                                                                                                                                                                                                                                                                                                                                                                                                                                                                                                                                                                                                                                                                                                                                                                                                                                                                                                                                                                                                                                                                                                                                                                                                                                                                                                                                                                                                                                                                                                                                                                                                                                                                                                                                                                                                                                                                                                                                                           |
| Unit S | Sizes                              | . 6                                                                                                                                                                                                                                                                                                                                                                                                                                                                                                                                                                                                                                                                                                                                                                                                                                                                                                                                                                                                                                                                                                                                                                                                                                                                                                                                                                                                                                                                                                                                                                                                                                                                                                                                                                                                                                                                                                                                                                                                                                                                                                                           |
|        | 200 Series Product Label           | 6                                                                                                                                                                                                                                                                                                                                                                                                                                                                                                                                                                                                                                                                                                                                                                                                                                                                                                                                                                                                                                                                                                                                                                                                                                                                                                                                                                                                                                                                                                                                                                                                                                                                                                                                                                                                                                                                                                                                                                                                                                                                                                                             |
|        |                                    |                                                                                                                                                                                                                                                                                                                                                                                                                                                                                                                                                                                                                                                                                                                                                                                                                                                                                                                                                                                                                                                                                                                                                                                                                                                                                                                                                                                                                                                                                                                                                                                                                                                                                                                                                                                                                                                                                                                                                                                                                                                                                                                               |
| Produ  |                                    |                                                                                                                                                                                                                                                                                                                                                                                                                                                                                                                                                                                                                                                                                                                                                                                                                                                                                                                                                                                                                                                                                                                                                                                                                                                                                                                                                                                                                                                                                                                                                                                                                                                                                                                                                                                                                                                                                                                                                                                                                                                                                                                               |
|        | •                                  |                                                                                                                                                                                                                                                                                                                                                                                                                                                                                                                                                                                                                                                                                                                                                                                                                                                                                                                                                                                                                                                                                                                                                                                                                                                                                                                                                                                                                                                                                                                                                                                                                                                                                                                                                                                                                                                                                                                                                                                                                                                                                                                               |
| Sasn   |                                    |                                                                                                                                                                                                                                                                                                                                                                                                                                                                                                                                                                                                                                                                                                                                                                                                                                                                                                                                                                                                                                                                                                                                                                                                                                                                                                                                                                                                                                                                                                                                                                                                                                                                                                                                                                                                                                                                                                                                                                                                                                                                                                                               |
|        |                                    |                                                                                                                                                                                                                                                                                                                                                                                                                                                                                                                                                                                                                                                                                                                                                                                                                                                                                                                                                                                                                                                                                                                                                                                                                                                                                                                                                                                                                                                                                                                                                                                                                                                                                                                                                                                                                                                                                                                                                                                                                                                                                                                               |
|        |                                    |                                                                                                                                                                                                                                                                                                                                                                                                                                                                                                                                                                                                                                                                                                                                                                                                                                                                                                                                                                                                                                                                                                                                                                                                                                                                                                                                                                                                                                                                                                                                                                                                                                                                                                                                                                                                                                                                                                                                                                                                                                                                                                                               |
|        | . •                                |                                                                                                                                                                                                                                                                                                                                                                                                                                                                                                                                                                                                                                                                                                                                                                                                                                                                                                                                                                                                                                                                                                                                                                                                                                                                                                                                                                                                                                                                                                                                                                                                                                                                                                                                                                                                                                                                                                                                                                                                                                                                                                                               |
|        |                                    |                                                                                                                                                                                                                                                                                                                                                                                                                                                                                                                                                                                                                                                                                                                                                                                                                                                                                                                                                                                                                                                                                                                                                                                                                                                                                                                                                                                                                                                                                                                                                                                                                                                                                                                                                                                                                                                                                                                                                                                                                                                                                                                               |
|        |                                    |                                                                                                                                                                                                                                                                                                                                                                                                                                                                                                                                                                                                                                                                                                                                                                                                                                                                                                                                                                                                                                                                                                                                                                                                                                                                                                                                                                                                                                                                                                                                                                                                                                                                                                                                                                                                                                                                                                                                                                                                                                                                                                                               |
|        |                                    |                                                                                                                                                                                                                                                                                                                                                                                                                                                                                                                                                                                                                                                                                                                                                                                                                                                                                                                                                                                                                                                                                                                                                                                                                                                                                                                                                                                                                                                                                                                                                                                                                                                                                                                                                                                                                                                                                                                                                                                                                                                                                                                               |
|        |                                    |                                                                                                                                                                                                                                                                                                                                                                                                                                                                                                                                                                                                                                                                                                                                                                                                                                                                                                                                                                                                                                                                                                                                                                                                                                                                                                                                                                                                                                                                                                                                                                                                                                                                                                                                                                                                                                                                                                                                                                                                                                                                                                                               |
|        |                                    |                                                                                                                                                                                                                                                                                                                                                                                                                                                                                                                                                                                                                                                                                                                                                                                                                                                                                                                                                                                                                                                                                                                                                                                                                                                                                                                                                                                                                                                                                                                                                                                                                                                                                                                                                                                                                                                                                                                                                                                                                                                                                                                               |
|        |                                    |                                                                                                                                                                                                                                                                                                                                                                                                                                                                                                                                                                                                                                                                                                                                                                                                                                                                                                                                                                                                                                                                                                                                                                                                                                                                                                                                                                                                                                                                                                                                                                                                                                                                                                                                                                                                                                                                                                                                                                                                                                                                                                                               |
|        |                                    |                                                                                                                                                                                                                                                                                                                                                                                                                                                                                                                                                                                                                                                                                                                                                                                                                                                                                                                                                                                                                                                                                                                                                                                                                                                                                                                                                                                                                                                                                                                                                                                                                                                                                                                                                                                                                                                                                                                                                                                                                                                                                                                               |
|        | ·                                  |                                                                                                                                                                                                                                                                                                                                                                                                                                                                                                                                                                                                                                                                                                                                                                                                                                                                                                                                                                                                                                                                                                                                                                                                                                                                                                                                                                                                                                                                                                                                                                                                                                                                                                                                                                                                                                                                                                                                                                                                                                                                                                                               |
|        | •                                  |                                                                                                                                                                                                                                                                                                                                                                                                                                                                                                                                                                                                                                                                                                                                                                                                                                                                                                                                                                                                                                                                                                                                                                                                                                                                                                                                                                                                                                                                                                                                                                                                                                                                                                                                                                                                                                                                                                                                                                                                                                                                                                                               |
|        | ·                                  |                                                                                                                                                                                                                                                                                                                                                                                                                                                                                                                                                                                                                                                                                                                                                                                                                                                                                                                                                                                                                                                                                                                                                                                                                                                                                                                                                                                                                                                                                                                                                                                                                                                                                                                                                                                                                                                                                                                                                                                                                                                                                                                               |
|        |                                    |                                                                                                                                                                                                                                                                                                                                                                                                                                                                                                                                                                                                                                                                                                                                                                                                                                                                                                                                                                                                                                                                                                                                                                                                                                                                                                                                                                                                                                                                                                                                                                                                                                                                                                                                                                                                                                                                                                                                                                                                                                                                                                                               |
|        |                                    |                                                                                                                                                                                                                                                                                                                                                                                                                                                                                                                                                                                                                                                                                                                                                                                                                                                                                                                                                                                                                                                                                                                                                                                                                                                                                                                                                                                                                                                                                                                                                                                                                                                                                                                                                                                                                                                                                                                                                                                                                                                                                                                               |
|        |                                    |                                                                                                                                                                                                                                                                                                                                                                                                                                                                                                                                                                                                                                                                                                                                                                                                                                                                                                                                                                                                                                                                                                                                                                                                                                                                                                                                                                                                                                                                                                                                                                                                                                                                                                                                                                                                                                                                                                                                                                                                                                                                                                                               |
|        | ·                                  |                                                                                                                                                                                                                                                                                                                                                                                                                                                                                                                                                                                                                                                                                                                                                                                                                                                                                                                                                                                                                                                                                                                                                                                                                                                                                                                                                                                                                                                                                                                                                                                                                                                                                                                                                                                                                                                                                                                                                                                                                                                                                                                               |
|        |                                    |                                                                                                                                                                                                                                                                                                                                                                                                                                                                                                                                                                                                                                                                                                                                                                                                                                                                                                                                                                                                                                                                                                                                                                                                                                                                                                                                                                                                                                                                                                                                                                                                                                                                                                                                                                                                                                                                                                                                                                                                                                                                                                                               |
|        |                                    |                                                                                                                                                                                                                                                                                                                                                                                                                                                                                                                                                                                                                                                                                                                                                                                                                                                                                                                                                                                                                                                                                                                                                                                                                                                                                                                                                                                                                                                                                                                                                                                                                                                                                                                                                                                                                                                                                                                                                                                                                                                                                                                               |
|        |                                    |                                                                                                                                                                                                                                                                                                                                                                                                                                                                                                                                                                                                                                                                                                                                                                                                                                                                                                                                                                                                                                                                                                                                                                                                                                                                                                                                                                                                                                                                                                                                                                                                                                                                                                                                                                                                                                                                                                                                                                                                                                                                                                                               |
| Sash   | Parts                              | 29                                                                                                                                                                                                                                                                                                                                                                                                                                                                                                                                                                                                                                                                                                                                                                                                                                                                                                                                                                                                                                                                                                                                                                                                                                                                                                                                                                                                                                                                                                                                                                                                                                                                                                                                                                                                                                                                                                                                                                                                                                                                                                                            |
|        | Glazing Beads                      | 29                                                                                                                                                                                                                                                                                                                                                                                                                                                                                                                                                                                                                                                                                                                                                                                                                                                                                                                                                                                                                                                                                                                                                                                                                                                                                                                                                                                                                                                                                                                                                                                                                                                                                                                                                                                                                                                                                                                                                                                                                                                                                                                            |
|        | Weatherstrip                       | 29                                                                                                                                                                                                                                                                                                                                                                                                                                                                                                                                                                                                                                                                                                                                                                                                                                                                                                                                                                                                                                                                                                                                                                                                                                                                                                                                                                                                                                                                                                                                                                                                                                                                                                                                                                                                                                                                                                                                                                                                                                                                                                                            |
|        | Lock Components                    | 30                                                                                                                                                                                                                                                                                                                                                                                                                                                                                                                                                                                                                                                                                                                                                                                                                                                                                                                                                                                                                                                                                                                                                                                                                                                                                                                                                                                                                                                                                                                                                                                                                                                                                                                                                                                                                                                                                                                                                                                                                                                                                                                            |
|        | Handle Parts                       | 30                                                                                                                                                                                                                                                                                                                                                                                                                                                                                                                                                                                                                                                                                                                                                                                                                                                                                                                                                                                                                                                                                                                                                                                                                                                                                                                                                                                                                                                                                                                                                                                                                                                                                                                                                                                                                                                                                                                                                                                                                                                                                                                            |
|        | Sash Components / Miscellaneous    |                                                                                                                                                                                                                                                                                                                                                                                                                                                                                                                                                                                                                                                                                                                                                                                                                                                                                                                                                                                                                                                                                                                                                                                                                                                                                                                                                                                                                                                                                                                                                                                                                                                                                                                                                                                                                                                                                                                                                                                                                                                                                                                               |
|        | Opening Control Device             | 32                                                                                                                                                                                                                                                                                                                                                                                                                                                                                                                                                                                                                                                                                                                                                                                                                                                                                                                                                                                                                                                                                                                                                                                                                                                                                                                                                                                                                                                                                                                                                                                                                                                                                                                                                                                                                                                                                                                                                                                                                                                                                                                            |
| Insect | t Screens                          | 33                                                                                                                                                                                                                                                                                                                                                                                                                                                                                                                                                                                                                                                                                                                                                                                                                                                                                                                                                                                                                                                                                                                                                                                                                                                                                                                                                                                                                                                                                                                                                                                                                                                                                                                                                                                                                                                                                                                                                                                                                                                                                                                            |
|        | Insect Screens - TruScene®         | 33                                                                                                                                                                                                                                                                                                                                                                                                                                                                                                                                                                                                                                                                                                                                                                                                                                                                                                                                                                                                                                                                                                                                                                                                                                                                                                                                                                                                                                                                                                                                                                                                                                                                                                                                                                                                                                                                                                                                                                                                                                                                                                                            |
|        | Parts Unit S Produ Sash            | Parts Illustration - Exterior View  Unit Sizes  200 Series Product Label Unit Size Chart  Product History  Sash  Sash Graphic - Operating Sash - Operating / Dual Pane Sash - Operating / Dual Pane Tempered Sash - Operating / Dual Pane Tempered Sash - Operating / Dual Pane Tempered Finelight™ Sash - Operating / Dual Pane Tempered Finelight™ Sash - Operating / Low E Sash - Operating / Low E Tempered Finelight™ Sash - Stationary / Low E Tempered Finelight™ Sash - Stationary Sash - Stationary Sash - Stationary / Dual Pane Sash - Stationary / Dual Pane Sash - Stationary / Dual Pane Tempered Sash - Stationary / Dual Pane Tempered Sash - Stationary / Low E Tempered Finelight™ Sash - Stationary / Low E Tempered Finelight™ Sash - Stationary / Low E Tempered Finelight |