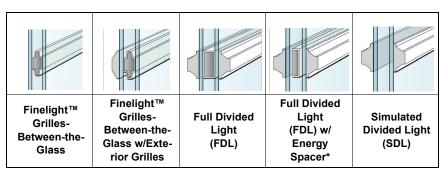

# What's in This Section

| iiuaiu | i onits                            | e s                                                                                                                                                                                                                                                                                                                                                                                                                                                                                                                                                                                                                                                                                                                                                                                                                                                                                                                                                                                                                                                                                                                                                                                                                                                                                                                                                                                                                                                                                                                                                                                                                                                                                                                                                                                                                                                                                                                                                                                                                                                                                                                           |
|--------|------------------------------------|-------------------------------------------------------------------------------------------------------------------------------------------------------------------------------------------------------------------------------------------------------------------------------------------------------------------------------------------------------------------------------------------------------------------------------------------------------------------------------------------------------------------------------------------------------------------------------------------------------------------------------------------------------------------------------------------------------------------------------------------------------------------------------------------------------------------------------------------------------------------------------------------------------------------------------------------------------------------------------------------------------------------------------------------------------------------------------------------------------------------------------------------------------------------------------------------------------------------------------------------------------------------------------------------------------------------------------------------------------------------------------------------------------------------------------------------------------------------------------------------------------------------------------------------------------------------------------------------------------------------------------------------------------------------------------------------------------------------------------------------------------------------------------------------------------------------------------------------------------------------------------------------------------------------------------------------------------------------------------------------------------------------------------------------------------------------------------------------------------------------------------|
| Parts  | Illustration                       | . 3                                                                                                                                                                                                                                                                                                                                                                                                                                                                                                                                                                                                                                                                                                                                                                                                                                                                                                                                                                                                                                                                                                                                                                                                                                                                                                                                                                                                                                                                                                                                                                                                                                                                                                                                                                                                                                                                                                                                                                                                                                                                                                                           |
|        | Parts Illustration - Interior View | . 3                                                                                                                                                                                                                                                                                                                                                                                                                                                                                                                                                                                                                                                                                                                                                                                                                                                                                                                                                                                                                                                                                                                                                                                                                                                                                                                                                                                                                                                                                                                                                                                                                                                                                                                                                                                                                                                                                                                                                                                                                                                                                                                           |
|        | Parts Illustration - Exterior View | . 4                                                                                                                                                                                                                                                                                                                                                                                                                                                                                                                                                                                                                                                                                                                                                                                                                                                                                                                                                                                                                                                                                                                                                                                                                                                                                                                                                                                                                                                                                                                                                                                                                                                                                                                                                                                                                                                                                                                                                                                                                                                                                                                           |
| Unit S | Sizes                              | . 6                                                                                                                                                                                                                                                                                                                                                                                                                                                                                                                                                                                                                                                                                                                                                                                                                                                                                                                                                                                                                                                                                                                                                                                                                                                                                                                                                                                                                                                                                                                                                                                                                                                                                                                                                                                                                                                                                                                                                                                                                                                                                                                           |
|        | 200 Series Product Label           | 6                                                                                                                                                                                                                                                                                                                                                                                                                                                                                                                                                                                                                                                                                                                                                                                                                                                                                                                                                                                                                                                                                                                                                                                                                                                                                                                                                                                                                                                                                                                                                                                                                                                                                                                                                                                                                                                                                                                                                                                                                                                                                                                             |
|        |                                    |                                                                                                                                                                                                                                                                                                                                                                                                                                                                                                                                                                                                                                                                                                                                                                                                                                                                                                                                                                                                                                                                                                                                                                                                                                                                                                                                                                                                                                                                                                                                                                                                                                                                                                                                                                                                                                                                                                                                                                                                                                                                                                                               |
| Produ  |                                    |                                                                                                                                                                                                                                                                                                                                                                                                                                                                                                                                                                                                                                                                                                                                                                                                                                                                                                                                                                                                                                                                                                                                                                                                                                                                                                                                                                                                                                                                                                                                                                                                                                                                                                                                                                                                                                                                                                                                                                                                                                                                                                                               |
|        | •                                  |                                                                                                                                                                                                                                                                                                                                                                                                                                                                                                                                                                                                                                                                                                                                                                                                                                                                                                                                                                                                                                                                                                                                                                                                                                                                                                                                                                                                                                                                                                                                                                                                                                                                                                                                                                                                                                                                                                                                                                                                                                                                                                                               |
| Sasn   |                                    |                                                                                                                                                                                                                                                                                                                                                                                                                                                                                                                                                                                                                                                                                                                                                                                                                                                                                                                                                                                                                                                                                                                                                                                                                                                                                                                                                                                                                                                                                                                                                                                                                                                                                                                                                                                                                                                                                                                                                                                                                                                                                                                               |
|        |                                    |                                                                                                                                                                                                                                                                                                                                                                                                                                                                                                                                                                                                                                                                                                                                                                                                                                                                                                                                                                                                                                                                                                                                                                                                                                                                                                                                                                                                                                                                                                                                                                                                                                                                                                                                                                                                                                                                                                                                                                                                                                                                                                                               |
|        |                                    |                                                                                                                                                                                                                                                                                                                                                                                                                                                                                                                                                                                                                                                                                                                                                                                                                                                                                                                                                                                                                                                                                                                                                                                                                                                                                                                                                                                                                                                                                                                                                                                                                                                                                                                                                                                                                                                                                                                                                                                                                                                                                                                               |
|        | . •                                |                                                                                                                                                                                                                                                                                                                                                                                                                                                                                                                                                                                                                                                                                                                                                                                                                                                                                                                                                                                                                                                                                                                                                                                                                                                                                                                                                                                                                                                                                                                                                                                                                                                                                                                                                                                                                                                                                                                                                                                                                                                                                                                               |
|        |                                    |                                                                                                                                                                                                                                                                                                                                                                                                                                                                                                                                                                                                                                                                                                                                                                                                                                                                                                                                                                                                                                                                                                                                                                                                                                                                                                                                                                                                                                                                                                                                                                                                                                                                                                                                                                                                                                                                                                                                                                                                                                                                                                                               |
|        |                                    |                                                                                                                                                                                                                                                                                                                                                                                                                                                                                                                                                                                                                                                                                                                                                                                                                                                                                                                                                                                                                                                                                                                                                                                                                                                                                                                                                                                                                                                                                                                                                                                                                                                                                                                                                                                                                                                                                                                                                                                                                                                                                                                               |
|        |                                    |                                                                                                                                                                                                                                                                                                                                                                                                                                                                                                                                                                                                                                                                                                                                                                                                                                                                                                                                                                                                                                                                                                                                                                                                                                                                                                                                                                                                                                                                                                                                                                                                                                                                                                                                                                                                                                                                                                                                                                                                                                                                                                                               |
|        |                                    |                                                                                                                                                                                                                                                                                                                                                                                                                                                                                                                                                                                                                                                                                                                                                                                                                                                                                                                                                                                                                                                                                                                                                                                                                                                                                                                                                                                                                                                                                                                                                                                                                                                                                                                                                                                                                                                                                                                                                                                                                                                                                                                               |
|        |                                    |                                                                                                                                                                                                                                                                                                                                                                                                                                                                                                                                                                                                                                                                                                                                                                                                                                                                                                                                                                                                                                                                                                                                                                                                                                                                                                                                                                                                                                                                                                                                                                                                                                                                                                                                                                                                                                                                                                                                                                                                                                                                                                                               |
|        |                                    |                                                                                                                                                                                                                                                                                                                                                                                                                                                                                                                                                                                                                                                                                                                                                                                                                                                                                                                                                                                                                                                                                                                                                                                                                                                                                                                                                                                                                                                                                                                                                                                                                                                                                                                                                                                                                                                                                                                                                                                                                                                                                                                               |
|        |                                    |                                                                                                                                                                                                                                                                                                                                                                                                                                                                                                                                                                                                                                                                                                                                                                                                                                                                                                                                                                                                                                                                                                                                                                                                                                                                                                                                                                                                                                                                                                                                                                                                                                                                                                                                                                                                                                                                                                                                                                                                                                                                                                                               |
|        | ·                                  |                                                                                                                                                                                                                                                                                                                                                                                                                                                                                                                                                                                                                                                                                                                                                                                                                                                                                                                                                                                                                                                                                                                                                                                                                                                                                                                                                                                                                                                                                                                                                                                                                                                                                                                                                                                                                                                                                                                                                                                                                                                                                                                               |
|        | •                                  |                                                                                                                                                                                                                                                                                                                                                                                                                                                                                                                                                                                                                                                                                                                                                                                                                                                                                                                                                                                                                                                                                                                                                                                                                                                                                                                                                                                                                                                                                                                                                                                                                                                                                                                                                                                                                                                                                                                                                                                                                                                                                                                               |
|        | ·                                  |                                                                                                                                                                                                                                                                                                                                                                                                                                                                                                                                                                                                                                                                                                                                                                                                                                                                                                                                                                                                                                                                                                                                                                                                                                                                                                                                                                                                                                                                                                                                                                                                                                                                                                                                                                                                                                                                                                                                                                                                                                                                                                                               |
|        |                                    |                                                                                                                                                                                                                                                                                                                                                                                                                                                                                                                                                                                                                                                                                                                                                                                                                                                                                                                                                                                                                                                                                                                                                                                                                                                                                                                                                                                                                                                                                                                                                                                                                                                                                                                                                                                                                                                                                                                                                                                                                                                                                                                               |
|        |                                    |                                                                                                                                                                                                                                                                                                                                                                                                                                                                                                                                                                                                                                                                                                                                                                                                                                                                                                                                                                                                                                                                                                                                                                                                                                                                                                                                                                                                                                                                                                                                                                                                                                                                                                                                                                                                                                                                                                                                                                                                                                                                                                                               |
|        |                                    |                                                                                                                                                                                                                                                                                                                                                                                                                                                                                                                                                                                                                                                                                                                                                                                                                                                                                                                                                                                                                                                                                                                                                                                                                                                                                                                                                                                                                                                                                                                                                                                                                                                                                                                                                                                                                                                                                                                                                                                                                                                                                                                               |
|        | ·                                  |                                                                                                                                                                                                                                                                                                                                                                                                                                                                                                                                                                                                                                                                                                                                                                                                                                                                                                                                                                                                                                                                                                                                                                                                                                                                                                                                                                                                                                                                                                                                                                                                                                                                                                                                                                                                                                                                                                                                                                                                                                                                                                                               |
|        |                                    |                                                                                                                                                                                                                                                                                                                                                                                                                                                                                                                                                                                                                                                                                                                                                                                                                                                                                                                                                                                                                                                                                                                                                                                                                                                                                                                                                                                                                                                                                                                                                                                                                                                                                                                                                                                                                                                                                                                                                                                                                                                                                                                               |
|        |                                    |                                                                                                                                                                                                                                                                                                                                                                                                                                                                                                                                                                                                                                                                                                                                                                                                                                                                                                                                                                                                                                                                                                                                                                                                                                                                                                                                                                                                                                                                                                                                                                                                                                                                                                                                                                                                                                                                                                                                                                                                                                                                                                                               |
|        |                                    |                                                                                                                                                                                                                                                                                                                                                                                                                                                                                                                                                                                                                                                                                                                                                                                                                                                                                                                                                                                                                                                                                                                                                                                                                                                                                                                                                                                                                                                                                                                                                                                                                                                                                                                                                                                                                                                                                                                                                                                                                                                                                                                               |
| Sash   | Parts                              | 29                                                                                                                                                                                                                                                                                                                                                                                                                                                                                                                                                                                                                                                                                                                                                                                                                                                                                                                                                                                                                                                                                                                                                                                                                                                                                                                                                                                                                                                                                                                                                                                                                                                                                                                                                                                                                                                                                                                                                                                                                                                                                                                            |
|        | Glazing Beads                      | 29                                                                                                                                                                                                                                                                                                                                                                                                                                                                                                                                                                                                                                                                                                                                                                                                                                                                                                                                                                                                                                                                                                                                                                                                                                                                                                                                                                                                                                                                                                                                                                                                                                                                                                                                                                                                                                                                                                                                                                                                                                                                                                                            |
|        | Weatherstrip                       | 29                                                                                                                                                                                                                                                                                                                                                                                                                                                                                                                                                                                                                                                                                                                                                                                                                                                                                                                                                                                                                                                                                                                                                                                                                                                                                                                                                                                                                                                                                                                                                                                                                                                                                                                                                                                                                                                                                                                                                                                                                                                                                                                            |
|        | Lock Components                    | 30                                                                                                                                                                                                                                                                                                                                                                                                                                                                                                                                                                                                                                                                                                                                                                                                                                                                                                                                                                                                                                                                                                                                                                                                                                                                                                                                                                                                                                                                                                                                                                                                                                                                                                                                                                                                                                                                                                                                                                                                                                                                                                                            |
|        | Handle Parts                       | 30                                                                                                                                                                                                                                                                                                                                                                                                                                                                                                                                                                                                                                                                                                                                                                                                                                                                                                                                                                                                                                                                                                                                                                                                                                                                                                                                                                                                                                                                                                                                                                                                                                                                                                                                                                                                                                                                                                                                                                                                                                                                                                                            |
|        | Sash Components / Miscellaneous    |                                                                                                                                                                                                                                                                                                                                                                                                                                                                                                                                                                                                                                                                                                                                                                                                                                                                                                                                                                                                                                                                                                                                                                                                                                                                                                                                                                                                                                                                                                                                                                                                                                                                                                                                                                                                                                                                                                                                                                                                                                                                                                                               |
|        | Opening Control Device             | 32                                                                                                                                                                                                                                                                                                                                                                                                                                                                                                                                                                                                                                                                                                                                                                                                                                                                                                                                                                                                                                                                                                                                                                                                                                                                                                                                                                                                                                                                                                                                                                                                                                                                                                                                                                                                                                                                                                                                                                                                                                                                                                                            |
| Insect | t Screens                          | 33                                                                                                                                                                                                                                                                                                                                                                                                                                                                                                                                                                                                                                                                                                                                                                                                                                                                                                                                                                                                                                                                                                                                                                                                                                                                                                                                                                                                                                                                                                                                                                                                                                                                                                                                                                                                                                                                                                                                                                                                                                                                                                                            |
|        | Insect Screens - TruScene®         | 33                                                                                                                                                                                                                                                                                                                                                                                                                                                                                                                                                                                                                                                                                                                                                                                                                                                                                                                                                                                                                                                                                                                                                                                                                                                                                                                                                                                                                                                                                                                                                                                                                                                                                                                                                                                                                                                                                                                                                                                                                                                                                                                            |
|        | Parts Unit S Produ Sash            | Parts Illustration - Exterior View  Unit Sizes  200 Series Product Label Unit Size Chart  Product History  Sash  Sash Graphic - Operating Sash - Operating / Dual Pane Sash - Operating / Dual Pane Tempered Sash - Operating / Dual Pane Tempered Sash - Operating / Dual Pane Tempered Finelight™ Sash - Operating / Dual Pane Tempered Finelight™ Sash - Operating / Low E Sash - Operating / Low E Tempered Finelight™ Sash - Stationary / Low E Tempered Finelight™ Sash - Stationary Sash - Stationary Sash - Stationary / Dual Pane Sash - Stationary / Dual Pane Sash - Stationary / Dual Pane Tempered Sash - Stationary / Dual Pane Tempered Sash - Stationary / Low E Tempered Finelight™ Sash - Stationary / Low E Tempered Finelight™ Sash - Stationary / Low E Tempered Finelight |