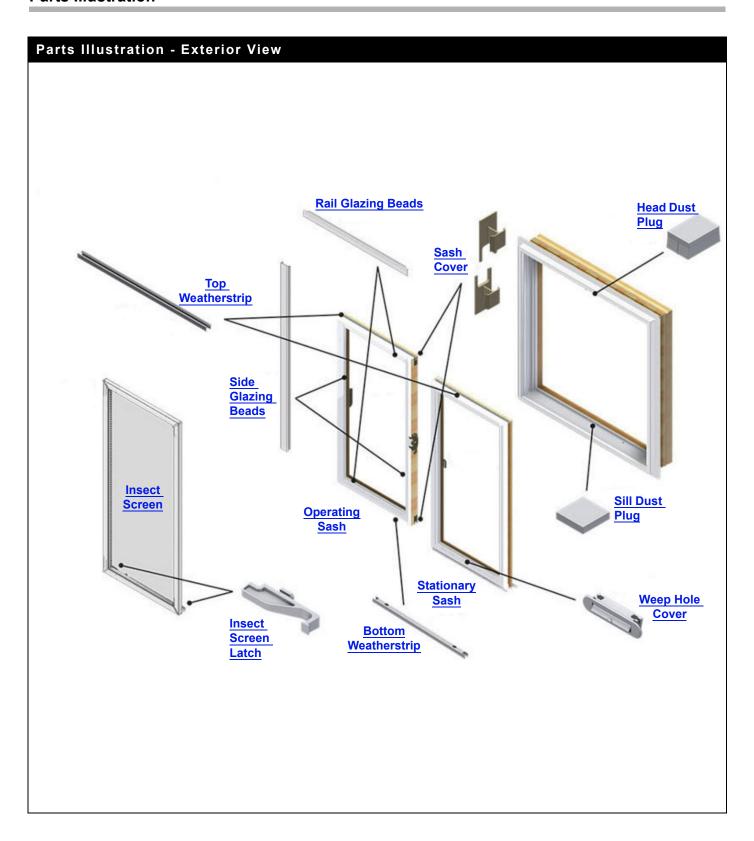

# What's in This Section

| iiuaiu | i onits                            | e s                                                                                                                                                                                                                                                                                                                                                                                                                                                                                                                                                                                                                                                                                                                                                                                                                                                                                                                                                                                                                                                                                                                                                                                                                                                                                                                                                                                                                                                                                                                                                                                                                                                                                                                                                                                                                                                                                                                                                                                                                                                                                                                           |
|--------|------------------------------------|-------------------------------------------------------------------------------------------------------------------------------------------------------------------------------------------------------------------------------------------------------------------------------------------------------------------------------------------------------------------------------------------------------------------------------------------------------------------------------------------------------------------------------------------------------------------------------------------------------------------------------------------------------------------------------------------------------------------------------------------------------------------------------------------------------------------------------------------------------------------------------------------------------------------------------------------------------------------------------------------------------------------------------------------------------------------------------------------------------------------------------------------------------------------------------------------------------------------------------------------------------------------------------------------------------------------------------------------------------------------------------------------------------------------------------------------------------------------------------------------------------------------------------------------------------------------------------------------------------------------------------------------------------------------------------------------------------------------------------------------------------------------------------------------------------------------------------------------------------------------------------------------------------------------------------------------------------------------------------------------------------------------------------------------------------------------------------------------------------------------------------|
| Parts  | Illustration                       | . 3                                                                                                                                                                                                                                                                                                                                                                                                                                                                                                                                                                                                                                                                                                                                                                                                                                                                                                                                                                                                                                                                                                                                                                                                                                                                                                                                                                                                                                                                                                                                                                                                                                                                                                                                                                                                                                                                                                                                                                                                                                                                                                                           |
|        | Parts Illustration - Interior View | . 3                                                                                                                                                                                                                                                                                                                                                                                                                                                                                                                                                                                                                                                                                                                                                                                                                                                                                                                                                                                                                                                                                                                                                                                                                                                                                                                                                                                                                                                                                                                                                                                                                                                                                                                                                                                                                                                                                                                                                                                                                                                                                                                           |
|        | Parts Illustration - Exterior View | . 4                                                                                                                                                                                                                                                                                                                                                                                                                                                                                                                                                                                                                                                                                                                                                                                                                                                                                                                                                                                                                                                                                                                                                                                                                                                                                                                                                                                                                                                                                                                                                                                                                                                                                                                                                                                                                                                                                                                                                                                                                                                                                                                           |
| Unit S | Sizes                              | . 6                                                                                                                                                                                                                                                                                                                                                                                                                                                                                                                                                                                                                                                                                                                                                                                                                                                                                                                                                                                                                                                                                                                                                                                                                                                                                                                                                                                                                                                                                                                                                                                                                                                                                                                                                                                                                                                                                                                                                                                                                                                                                                                           |
|        | 200 Series Product Label           | 6                                                                                                                                                                                                                                                                                                                                                                                                                                                                                                                                                                                                                                                                                                                                                                                                                                                                                                                                                                                                                                                                                                                                                                                                                                                                                                                                                                                                                                                                                                                                                                                                                                                                                                                                                                                                                                                                                                                                                                                                                                                                                                                             |
|        |                                    |                                                                                                                                                                                                                                                                                                                                                                                                                                                                                                                                                                                                                                                                                                                                                                                                                                                                                                                                                                                                                                                                                                                                                                                                                                                                                                                                                                                                                                                                                                                                                                                                                                                                                                                                                                                                                                                                                                                                                                                                                                                                                                                               |
| Produ  |                                    |                                                                                                                                                                                                                                                                                                                                                                                                                                                                                                                                                                                                                                                                                                                                                                                                                                                                                                                                                                                                                                                                                                                                                                                                                                                                                                                                                                                                                                                                                                                                                                                                                                                                                                                                                                                                                                                                                                                                                                                                                                                                                                                               |
|        | •                                  |                                                                                                                                                                                                                                                                                                                                                                                                                                                                                                                                                                                                                                                                                                                                                                                                                                                                                                                                                                                                                                                                                                                                                                                                                                                                                                                                                                                                                                                                                                                                                                                                                                                                                                                                                                                                                                                                                                                                                                                                                                                                                                                               |
| Sasn   |                                    |                                                                                                                                                                                                                                                                                                                                                                                                                                                                                                                                                                                                                                                                                                                                                                                                                                                                                                                                                                                                                                                                                                                                                                                                                                                                                                                                                                                                                                                                                                                                                                                                                                                                                                                                                                                                                                                                                                                                                                                                                                                                                                                               |
|        |                                    |                                                                                                                                                                                                                                                                                                                                                                                                                                                                                                                                                                                                                                                                                                                                                                                                                                                                                                                                                                                                                                                                                                                                                                                                                                                                                                                                                                                                                                                                                                                                                                                                                                                                                                                                                                                                                                                                                                                                                                                                                                                                                                                               |
|        |                                    |                                                                                                                                                                                                                                                                                                                                                                                                                                                                                                                                                                                                                                                                                                                                                                                                                                                                                                                                                                                                                                                                                                                                                                                                                                                                                                                                                                                                                                                                                                                                                                                                                                                                                                                                                                                                                                                                                                                                                                                                                                                                                                                               |
|        | . •                                |                                                                                                                                                                                                                                                                                                                                                                                                                                                                                                                                                                                                                                                                                                                                                                                                                                                                                                                                                                                                                                                                                                                                                                                                                                                                                                                                                                                                                                                                                                                                                                                                                                                                                                                                                                                                                                                                                                                                                                                                                                                                                                                               |
|        |                                    |                                                                                                                                                                                                                                                                                                                                                                                                                                                                                                                                                                                                                                                                                                                                                                                                                                                                                                                                                                                                                                                                                                                                                                                                                                                                                                                                                                                                                                                                                                                                                                                                                                                                                                                                                                                                                                                                                                                                                                                                                                                                                                                               |
|        |                                    |                                                                                                                                                                                                                                                                                                                                                                                                                                                                                                                                                                                                                                                                                                                                                                                                                                                                                                                                                                                                                                                                                                                                                                                                                                                                                                                                                                                                                                                                                                                                                                                                                                                                                                                                                                                                                                                                                                                                                                                                                                                                                                                               |
|        |                                    |                                                                                                                                                                                                                                                                                                                                                                                                                                                                                                                                                                                                                                                                                                                                                                                                                                                                                                                                                                                                                                                                                                                                                                                                                                                                                                                                                                                                                                                                                                                                                                                                                                                                                                                                                                                                                                                                                                                                                                                                                                                                                                                               |
|        |                                    |                                                                                                                                                                                                                                                                                                                                                                                                                                                                                                                                                                                                                                                                                                                                                                                                                                                                                                                                                                                                                                                                                                                                                                                                                                                                                                                                                                                                                                                                                                                                                                                                                                                                                                                                                                                                                                                                                                                                                                                                                                                                                                                               |
|        |                                    |                                                                                                                                                                                                                                                                                                                                                                                                                                                                                                                                                                                                                                                                                                                                                                                                                                                                                                                                                                                                                                                                                                                                                                                                                                                                                                                                                                                                                                                                                                                                                                                                                                                                                                                                                                                                                                                                                                                                                                                                                                                                                                                               |
|        |                                    |                                                                                                                                                                                                                                                                                                                                                                                                                                                                                                                                                                                                                                                                                                                                                                                                                                                                                                                                                                                                                                                                                                                                                                                                                                                                                                                                                                                                                                                                                                                                                                                                                                                                                                                                                                                                                                                                                                                                                                                                                                                                                                                               |
|        |                                    |                                                                                                                                                                                                                                                                                                                                                                                                                                                                                                                                                                                                                                                                                                                                                                                                                                                                                                                                                                                                                                                                                                                                                                                                                                                                                                                                                                                                                                                                                                                                                                                                                                                                                                                                                                                                                                                                                                                                                                                                                                                                                                                               |
|        | ·                                  |                                                                                                                                                                                                                                                                                                                                                                                                                                                                                                                                                                                                                                                                                                                                                                                                                                                                                                                                                                                                                                                                                                                                                                                                                                                                                                                                                                                                                                                                                                                                                                                                                                                                                                                                                                                                                                                                                                                                                                                                                                                                                                                               |
|        | •                                  |                                                                                                                                                                                                                                                                                                                                                                                                                                                                                                                                                                                                                                                                                                                                                                                                                                                                                                                                                                                                                                                                                                                                                                                                                                                                                                                                                                                                                                                                                                                                                                                                                                                                                                                                                                                                                                                                                                                                                                                                                                                                                                                               |
|        | ·                                  |                                                                                                                                                                                                                                                                                                                                                                                                                                                                                                                                                                                                                                                                                                                                                                                                                                                                                                                                                                                                                                                                                                                                                                                                                                                                                                                                                                                                                                                                                                                                                                                                                                                                                                                                                                                                                                                                                                                                                                                                                                                                                                                               |
|        |                                    |                                                                                                                                                                                                                                                                                                                                                                                                                                                                                                                                                                                                                                                                                                                                                                                                                                                                                                                                                                                                                                                                                                                                                                                                                                                                                                                                                                                                                                                                                                                                                                                                                                                                                                                                                                                                                                                                                                                                                                                                                                                                                                                               |
|        |                                    |                                                                                                                                                                                                                                                                                                                                                                                                                                                                                                                                                                                                                                                                                                                                                                                                                                                                                                                                                                                                                                                                                                                                                                                                                                                                                                                                                                                                                                                                                                                                                                                                                                                                                                                                                                                                                                                                                                                                                                                                                                                                                                                               |
|        |                                    |                                                                                                                                                                                                                                                                                                                                                                                                                                                                                                                                                                                                                                                                                                                                                                                                                                                                                                                                                                                                                                                                                                                                                                                                                                                                                                                                                                                                                                                                                                                                                                                                                                                                                                                                                                                                                                                                                                                                                                                                                                                                                                                               |
|        | ·                                  |                                                                                                                                                                                                                                                                                                                                                                                                                                                                                                                                                                                                                                                                                                                                                                                                                                                                                                                                                                                                                                                                                                                                                                                                                                                                                                                                                                                                                                                                                                                                                                                                                                                                                                                                                                                                                                                                                                                                                                                                                                                                                                                               |
|        |                                    |                                                                                                                                                                                                                                                                                                                                                                                                                                                                                                                                                                                                                                                                                                                                                                                                                                                                                                                                                                                                                                                                                                                                                                                                                                                                                                                                                                                                                                                                                                                                                                                                                                                                                                                                                                                                                                                                                                                                                                                                                                                                                                                               |
|        |                                    |                                                                                                                                                                                                                                                                                                                                                                                                                                                                                                                                                                                                                                                                                                                                                                                                                                                                                                                                                                                                                                                                                                                                                                                                                                                                                                                                                                                                                                                                                                                                                                                                                                                                                                                                                                                                                                                                                                                                                                                                                                                                                                                               |
|        |                                    |                                                                                                                                                                                                                                                                                                                                                                                                                                                                                                                                                                                                                                                                                                                                                                                                                                                                                                                                                                                                                                                                                                                                                                                                                                                                                                                                                                                                                                                                                                                                                                                                                                                                                                                                                                                                                                                                                                                                                                                                                                                                                                                               |
| Sash   | Parts                              | 29                                                                                                                                                                                                                                                                                                                                                                                                                                                                                                                                                                                                                                                                                                                                                                                                                                                                                                                                                                                                                                                                                                                                                                                                                                                                                                                                                                                                                                                                                                                                                                                                                                                                                                                                                                                                                                                                                                                                                                                                                                                                                                                            |
|        | Glazing Beads                      | 29                                                                                                                                                                                                                                                                                                                                                                                                                                                                                                                                                                                                                                                                                                                                                                                                                                                                                                                                                                                                                                                                                                                                                                                                                                                                                                                                                                                                                                                                                                                                                                                                                                                                                                                                                                                                                                                                                                                                                                                                                                                                                                                            |
|        | Weatherstrip                       | 29                                                                                                                                                                                                                                                                                                                                                                                                                                                                                                                                                                                                                                                                                                                                                                                                                                                                                                                                                                                                                                                                                                                                                                                                                                                                                                                                                                                                                                                                                                                                                                                                                                                                                                                                                                                                                                                                                                                                                                                                                                                                                                                            |
|        | Lock Components                    | 30                                                                                                                                                                                                                                                                                                                                                                                                                                                                                                                                                                                                                                                                                                                                                                                                                                                                                                                                                                                                                                                                                                                                                                                                                                                                                                                                                                                                                                                                                                                                                                                                                                                                                                                                                                                                                                                                                                                                                                                                                                                                                                                            |
|        | Handle Parts                       | 30                                                                                                                                                                                                                                                                                                                                                                                                                                                                                                                                                                                                                                                                                                                                                                                                                                                                                                                                                                                                                                                                                                                                                                                                                                                                                                                                                                                                                                                                                                                                                                                                                                                                                                                                                                                                                                                                                                                                                                                                                                                                                                                            |
|        | Sash Components / Miscellaneous    |                                                                                                                                                                                                                                                                                                                                                                                                                                                                                                                                                                                                                                                                                                                                                                                                                                                                                                                                                                                                                                                                                                                                                                                                                                                                                                                                                                                                                                                                                                                                                                                                                                                                                                                                                                                                                                                                                                                                                                                                                                                                                                                               |
|        | Opening Control Device             | 32                                                                                                                                                                                                                                                                                                                                                                                                                                                                                                                                                                                                                                                                                                                                                                                                                                                                                                                                                                                                                                                                                                                                                                                                                                                                                                                                                                                                                                                                                                                                                                                                                                                                                                                                                                                                                                                                                                                                                                                                                                                                                                                            |
| Insect | t Screens                          | 33                                                                                                                                                                                                                                                                                                                                                                                                                                                                                                                                                                                                                                                                                                                                                                                                                                                                                                                                                                                                                                                                                                                                                                                                                                                                                                                                                                                                                                                                                                                                                                                                                                                                                                                                                                                                                                                                                                                                                                                                                                                                                                                            |
|        | Insect Screens - TruScene®         | 33                                                                                                                                                                                                                                                                                                                                                                                                                                                                                                                                                                                                                                                                                                                                                                                                                                                                                                                                                                                                                                                                                                                                                                                                                                                                                                                                                                                                                                                                                                                                                                                                                                                                                                                                                                                                                                                                                                                                                                                                                                                                                                                            |
|        | Parts Unit S Produ Sash            | Parts Illustration - Exterior View  Unit Sizes  200 Series Product Label Unit Size Chart  Product History  Sash  Sash Graphic - Operating Sash - Operating / Dual Pane Sash - Operating / Dual Pane Tempered Sash - Operating / Dual Pane Tempered Sash - Operating / Dual Pane Tempered Finelight™ Sash - Operating / Dual Pane Tempered Finelight™ Sash - Operating / Low E Sash - Operating / Low E Tempered Finelight™ Sash - Stationary / Low E Tempered Finelight™ Sash - Stationary Sash - Stationary Sash - Stationary / Dual Pane Sash - Stationary / Dual Pane Sash - Stationary / Dual Pane Tempered Sash - Stationary / Dual Pane Tempered Sash - Stationary / Low E Tempered Finelight™ Sash - Stationary / Low E Tempered Finelight™ Sash - Stationary / Low E Tempered Finelight |