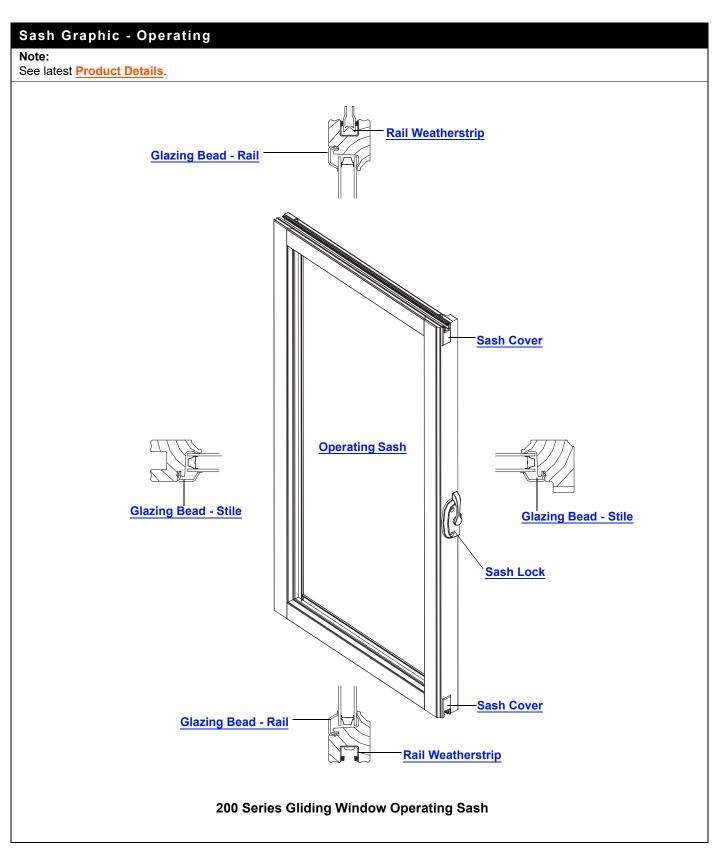

# What's in This Section

| iiuaiu | i onits                            | e s                                                                                                                                                                                                                                                                                                                                                                                                                                                                                                                                                                                                                                                                                                                                                                                                                                                                                                                                                                                                                                                                                                                                                                                                                                                                                                                                                                                                                                                                                                                                                                                                                                                                                                                                                                                                                                                                                                                                                                                                                                                                                                                           |
|--------|------------------------------------|-------------------------------------------------------------------------------------------------------------------------------------------------------------------------------------------------------------------------------------------------------------------------------------------------------------------------------------------------------------------------------------------------------------------------------------------------------------------------------------------------------------------------------------------------------------------------------------------------------------------------------------------------------------------------------------------------------------------------------------------------------------------------------------------------------------------------------------------------------------------------------------------------------------------------------------------------------------------------------------------------------------------------------------------------------------------------------------------------------------------------------------------------------------------------------------------------------------------------------------------------------------------------------------------------------------------------------------------------------------------------------------------------------------------------------------------------------------------------------------------------------------------------------------------------------------------------------------------------------------------------------------------------------------------------------------------------------------------------------------------------------------------------------------------------------------------------------------------------------------------------------------------------------------------------------------------------------------------------------------------------------------------------------------------------------------------------------------------------------------------------------|
| Parts  | Illustration                       | . 3                                                                                                                                                                                                                                                                                                                                                                                                                                                                                                                                                                                                                                                                                                                                                                                                                                                                                                                                                                                                                                                                                                                                                                                                                                                                                                                                                                                                                                                                                                                                                                                                                                                                                                                                                                                                                                                                                                                                                                                                                                                                                                                           |
|        | Parts Illustration - Interior View | . 3                                                                                                                                                                                                                                                                                                                                                                                                                                                                                                                                                                                                                                                                                                                                                                                                                                                                                                                                                                                                                                                                                                                                                                                                                                                                                                                                                                                                                                                                                                                                                                                                                                                                                                                                                                                                                                                                                                                                                                                                                                                                                                                           |
|        | Parts Illustration - Exterior View | . 4                                                                                                                                                                                                                                                                                                                                                                                                                                                                                                                                                                                                                                                                                                                                                                                                                                                                                                                                                                                                                                                                                                                                                                                                                                                                                                                                                                                                                                                                                                                                                                                                                                                                                                                                                                                                                                                                                                                                                                                                                                                                                                                           |
| Unit S | Sizes                              | . 6                                                                                                                                                                                                                                                                                                                                                                                                                                                                                                                                                                                                                                                                                                                                                                                                                                                                                                                                                                                                                                                                                                                                                                                                                                                                                                                                                                                                                                                                                                                                                                                                                                                                                                                                                                                                                                                                                                                                                                                                                                                                                                                           |
|        | 200 Series Product Label           | 6                                                                                                                                                                                                                                                                                                                                                                                                                                                                                                                                                                                                                                                                                                                                                                                                                                                                                                                                                                                                                                                                                                                                                                                                                                                                                                                                                                                                                                                                                                                                                                                                                                                                                                                                                                                                                                                                                                                                                                                                                                                                                                                             |
|        |                                    |                                                                                                                                                                                                                                                                                                                                                                                                                                                                                                                                                                                                                                                                                                                                                                                                                                                                                                                                                                                                                                                                                                                                                                                                                                                                                                                                                                                                                                                                                                                                                                                                                                                                                                                                                                                                                                                                                                                                                                                                                                                                                                                               |
| Produ  |                                    |                                                                                                                                                                                                                                                                                                                                                                                                                                                                                                                                                                                                                                                                                                                                                                                                                                                                                                                                                                                                                                                                                                                                                                                                                                                                                                                                                                                                                                                                                                                                                                                                                                                                                                                                                                                                                                                                                                                                                                                                                                                                                                                               |
|        | •                                  |                                                                                                                                                                                                                                                                                                                                                                                                                                                                                                                                                                                                                                                                                                                                                                                                                                                                                                                                                                                                                                                                                                                                                                                                                                                                                                                                                                                                                                                                                                                                                                                                                                                                                                                                                                                                                                                                                                                                                                                                                                                                                                                               |
| Sasn   |                                    |                                                                                                                                                                                                                                                                                                                                                                                                                                                                                                                                                                                                                                                                                                                                                                                                                                                                                                                                                                                                                                                                                                                                                                                                                                                                                                                                                                                                                                                                                                                                                                                                                                                                                                                                                                                                                                                                                                                                                                                                                                                                                                                               |
|        |                                    |                                                                                                                                                                                                                                                                                                                                                                                                                                                                                                                                                                                                                                                                                                                                                                                                                                                                                                                                                                                                                                                                                                                                                                                                                                                                                                                                                                                                                                                                                                                                                                                                                                                                                                                                                                                                                                                                                                                                                                                                                                                                                                                               |
|        |                                    |                                                                                                                                                                                                                                                                                                                                                                                                                                                                                                                                                                                                                                                                                                                                                                                                                                                                                                                                                                                                                                                                                                                                                                                                                                                                                                                                                                                                                                                                                                                                                                                                                                                                                                                                                                                                                                                                                                                                                                                                                                                                                                                               |
|        | . •                                |                                                                                                                                                                                                                                                                                                                                                                                                                                                                                                                                                                                                                                                                                                                                                                                                                                                                                                                                                                                                                                                                                                                                                                                                                                                                                                                                                                                                                                                                                                                                                                                                                                                                                                                                                                                                                                                                                                                                                                                                                                                                                                                               |
|        |                                    |                                                                                                                                                                                                                                                                                                                                                                                                                                                                                                                                                                                                                                                                                                                                                                                                                                                                                                                                                                                                                                                                                                                                                                                                                                                                                                                                                                                                                                                                                                                                                                                                                                                                                                                                                                                                                                                                                                                                                                                                                                                                                                                               |
|        |                                    |                                                                                                                                                                                                                                                                                                                                                                                                                                                                                                                                                                                                                                                                                                                                                                                                                                                                                                                                                                                                                                                                                                                                                                                                                                                                                                                                                                                                                                                                                                                                                                                                                                                                                                                                                                                                                                                                                                                                                                                                                                                                                                                               |
|        |                                    |                                                                                                                                                                                                                                                                                                                                                                                                                                                                                                                                                                                                                                                                                                                                                                                                                                                                                                                                                                                                                                                                                                                                                                                                                                                                                                                                                                                                                                                                                                                                                                                                                                                                                                                                                                                                                                                                                                                                                                                                                                                                                                                               |
|        |                                    |                                                                                                                                                                                                                                                                                                                                                                                                                                                                                                                                                                                                                                                                                                                                                                                                                                                                                                                                                                                                                                                                                                                                                                                                                                                                                                                                                                                                                                                                                                                                                                                                                                                                                                                                                                                                                                                                                                                                                                                                                                                                                                                               |
|        |                                    |                                                                                                                                                                                                                                                                                                                                                                                                                                                                                                                                                                                                                                                                                                                                                                                                                                                                                                                                                                                                                                                                                                                                                                                                                                                                                                                                                                                                                                                                                                                                                                                                                                                                                                                                                                                                                                                                                                                                                                                                                                                                                                                               |
|        |                                    |                                                                                                                                                                                                                                                                                                                                                                                                                                                                                                                                                                                                                                                                                                                                                                                                                                                                                                                                                                                                                                                                                                                                                                                                                                                                                                                                                                                                                                                                                                                                                                                                                                                                                                                                                                                                                                                                                                                                                                                                                                                                                                                               |
|        |                                    |                                                                                                                                                                                                                                                                                                                                                                                                                                                                                                                                                                                                                                                                                                                                                                                                                                                                                                                                                                                                                                                                                                                                                                                                                                                                                                                                                                                                                                                                                                                                                                                                                                                                                                                                                                                                                                                                                                                                                                                                                                                                                                                               |
|        | ·                                  |                                                                                                                                                                                                                                                                                                                                                                                                                                                                                                                                                                                                                                                                                                                                                                                                                                                                                                                                                                                                                                                                                                                                                                                                                                                                                                                                                                                                                                                                                                                                                                                                                                                                                                                                                                                                                                                                                                                                                                                                                                                                                                                               |
|        | •                                  |                                                                                                                                                                                                                                                                                                                                                                                                                                                                                                                                                                                                                                                                                                                                                                                                                                                                                                                                                                                                                                                                                                                                                                                                                                                                                                                                                                                                                                                                                                                                                                                                                                                                                                                                                                                                                                                                                                                                                                                                                                                                                                                               |
|        | ·                                  |                                                                                                                                                                                                                                                                                                                                                                                                                                                                                                                                                                                                                                                                                                                                                                                                                                                                                                                                                                                                                                                                                                                                                                                                                                                                                                                                                                                                                                                                                                                                                                                                                                                                                                                                                                                                                                                                                                                                                                                                                                                                                                                               |
|        |                                    |                                                                                                                                                                                                                                                                                                                                                                                                                                                                                                                                                                                                                                                                                                                                                                                                                                                                                                                                                                                                                                                                                                                                                                                                                                                                                                                                                                                                                                                                                                                                                                                                                                                                                                                                                                                                                                                                                                                                                                                                                                                                                                                               |
|        |                                    |                                                                                                                                                                                                                                                                                                                                                                                                                                                                                                                                                                                                                                                                                                                                                                                                                                                                                                                                                                                                                                                                                                                                                                                                                                                                                                                                                                                                                                                                                                                                                                                                                                                                                                                                                                                                                                                                                                                                                                                                                                                                                                                               |
|        |                                    |                                                                                                                                                                                                                                                                                                                                                                                                                                                                                                                                                                                                                                                                                                                                                                                                                                                                                                                                                                                                                                                                                                                                                                                                                                                                                                                                                                                                                                                                                                                                                                                                                                                                                                                                                                                                                                                                                                                                                                                                                                                                                                                               |
|        | ·                                  |                                                                                                                                                                                                                                                                                                                                                                                                                                                                                                                                                                                                                                                                                                                                                                                                                                                                                                                                                                                                                                                                                                                                                                                                                                                                                                                                                                                                                                                                                                                                                                                                                                                                                                                                                                                                                                                                                                                                                                                                                                                                                                                               |
|        |                                    |                                                                                                                                                                                                                                                                                                                                                                                                                                                                                                                                                                                                                                                                                                                                                                                                                                                                                                                                                                                                                                                                                                                                                                                                                                                                                                                                                                                                                                                                                                                                                                                                                                                                                                                                                                                                                                                                                                                                                                                                                                                                                                                               |
|        |                                    |                                                                                                                                                                                                                                                                                                                                                                                                                                                                                                                                                                                                                                                                                                                                                                                                                                                                                                                                                                                                                                                                                                                                                                                                                                                                                                                                                                                                                                                                                                                                                                                                                                                                                                                                                                                                                                                                                                                                                                                                                                                                                                                               |
|        |                                    |                                                                                                                                                                                                                                                                                                                                                                                                                                                                                                                                                                                                                                                                                                                                                                                                                                                                                                                                                                                                                                                                                                                                                                                                                                                                                                                                                                                                                                                                                                                                                                                                                                                                                                                                                                                                                                                                                                                                                                                                                                                                                                                               |
| Sash   | Parts                              | 29                                                                                                                                                                                                                                                                                                                                                                                                                                                                                                                                                                                                                                                                                                                                                                                                                                                                                                                                                                                                                                                                                                                                                                                                                                                                                                                                                                                                                                                                                                                                                                                                                                                                                                                                                                                                                                                                                                                                                                                                                                                                                                                            |
|        | Glazing Beads                      | 29                                                                                                                                                                                                                                                                                                                                                                                                                                                                                                                                                                                                                                                                                                                                                                                                                                                                                                                                                                                                                                                                                                                                                                                                                                                                                                                                                                                                                                                                                                                                                                                                                                                                                                                                                                                                                                                                                                                                                                                                                                                                                                                            |
|        | Weatherstrip                       | 29                                                                                                                                                                                                                                                                                                                                                                                                                                                                                                                                                                                                                                                                                                                                                                                                                                                                                                                                                                                                                                                                                                                                                                                                                                                                                                                                                                                                                                                                                                                                                                                                                                                                                                                                                                                                                                                                                                                                                                                                                                                                                                                            |
|        | Lock Components                    | 30                                                                                                                                                                                                                                                                                                                                                                                                                                                                                                                                                                                                                                                                                                                                                                                                                                                                                                                                                                                                                                                                                                                                                                                                                                                                                                                                                                                                                                                                                                                                                                                                                                                                                                                                                                                                                                                                                                                                                                                                                                                                                                                            |
|        | Handle Parts                       | 30                                                                                                                                                                                                                                                                                                                                                                                                                                                                                                                                                                                                                                                                                                                                                                                                                                                                                                                                                                                                                                                                                                                                                                                                                                                                                                                                                                                                                                                                                                                                                                                                                                                                                                                                                                                                                                                                                                                                                                                                                                                                                                                            |
|        | Sash Components / Miscellaneous    |                                                                                                                                                                                                                                                                                                                                                                                                                                                                                                                                                                                                                                                                                                                                                                                                                                                                                                                                                                                                                                                                                                                                                                                                                                                                                                                                                                                                                                                                                                                                                                                                                                                                                                                                                                                                                                                                                                                                                                                                                                                                                                                               |
|        | Opening Control Device             | 32                                                                                                                                                                                                                                                                                                                                                                                                                                                                                                                                                                                                                                                                                                                                                                                                                                                                                                                                                                                                                                                                                                                                                                                                                                                                                                                                                                                                                                                                                                                                                                                                                                                                                                                                                                                                                                                                                                                                                                                                                                                                                                                            |
| Insect | t Screens                          | 33                                                                                                                                                                                                                                                                                                                                                                                                                                                                                                                                                                                                                                                                                                                                                                                                                                                                                                                                                                                                                                                                                                                                                                                                                                                                                                                                                                                                                                                                                                                                                                                                                                                                                                                                                                                                                                                                                                                                                                                                                                                                                                                            |
|        | Insect Screens - TruScene®         | 33                                                                                                                                                                                                                                                                                                                                                                                                                                                                                                                                                                                                                                                                                                                                                                                                                                                                                                                                                                                                                                                                                                                                                                                                                                                                                                                                                                                                                                                                                                                                                                                                                                                                                                                                                                                                                                                                                                                                                                                                                                                                                                                            |
|        | Parts Unit S Produ Sash            | Parts Illustration - Exterior View  Unit Sizes  200 Series Product Label Unit Size Chart  Product History  Sash  Sash Graphic - Operating Sash - Operating / Dual Pane Sash - Operating / Dual Pane Tempered Sash - Operating / Dual Pane Tempered Sash - Operating / Dual Pane Tempered Finelight™ Sash - Operating / Dual Pane Tempered Finelight™ Sash - Operating / Low E Sash - Operating / Low E Tempered Finelight™ Sash - Stationary / Low E Tempered Finelight™ Sash - Stationary Sash - Stationary Sash - Stationary / Dual Pane Sash - Stationary / Dual Pane Sash - Stationary / Dual Pane Tempered Sash - Stationary / Dual Pane Tempered Sash - Stationary / Low E Tempered Finelight™ Sash - Stationary / Low E Tempered Finelight™ Sash - Stationary / Low E Tempered Finelight |