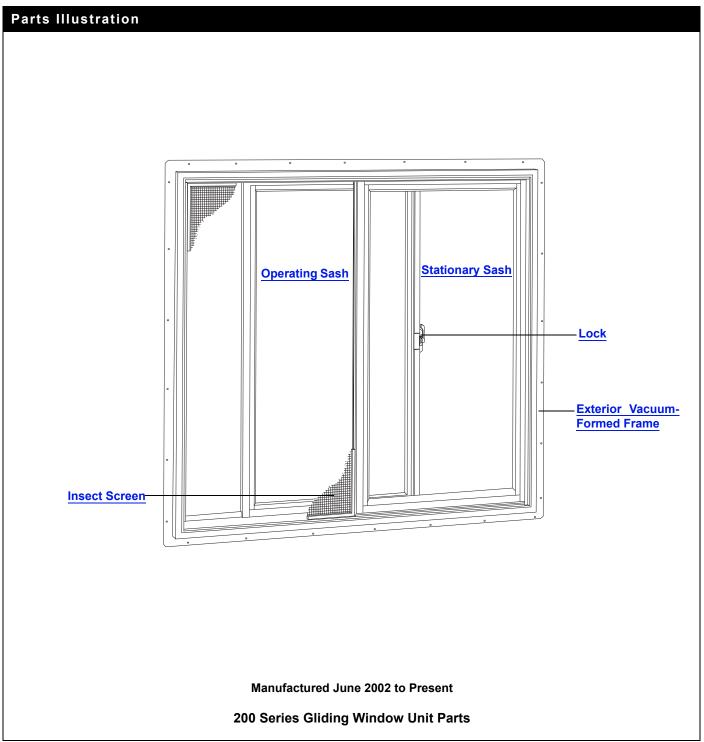

# What's in This Section

| iiuaiu | i onits                            | e s                                                                                                                                                                                                                                                                                                                                                                                                                                                                                                                                                                                                                                                                                                                                                                                                                                                                                                                                                                                                                                                                                                                                                                                                                                                                                                                                                                                                                                                                                                                                                                                                                                                                                                                                                                                                                                                                                                                                                                                                                                                                                                                           |
|--------|------------------------------------|-------------------------------------------------------------------------------------------------------------------------------------------------------------------------------------------------------------------------------------------------------------------------------------------------------------------------------------------------------------------------------------------------------------------------------------------------------------------------------------------------------------------------------------------------------------------------------------------------------------------------------------------------------------------------------------------------------------------------------------------------------------------------------------------------------------------------------------------------------------------------------------------------------------------------------------------------------------------------------------------------------------------------------------------------------------------------------------------------------------------------------------------------------------------------------------------------------------------------------------------------------------------------------------------------------------------------------------------------------------------------------------------------------------------------------------------------------------------------------------------------------------------------------------------------------------------------------------------------------------------------------------------------------------------------------------------------------------------------------------------------------------------------------------------------------------------------------------------------------------------------------------------------------------------------------------------------------------------------------------------------------------------------------------------------------------------------------------------------------------------------------|
| Parts  | Illustration                       | . 3                                                                                                                                                                                                                                                                                                                                                                                                                                                                                                                                                                                                                                                                                                                                                                                                                                                                                                                                                                                                                                                                                                                                                                                                                                                                                                                                                                                                                                                                                                                                                                                                                                                                                                                                                                                                                                                                                                                                                                                                                                                                                                                           |
|        | Parts Illustration - Interior View | . 3                                                                                                                                                                                                                                                                                                                                                                                                                                                                                                                                                                                                                                                                                                                                                                                                                                                                                                                                                                                                                                                                                                                                                                                                                                                                                                                                                                                                                                                                                                                                                                                                                                                                                                                                                                                                                                                                                                                                                                                                                                                                                                                           |
|        | Parts Illustration - Exterior View | . 4                                                                                                                                                                                                                                                                                                                                                                                                                                                                                                                                                                                                                                                                                                                                                                                                                                                                                                                                                                                                                                                                                                                                                                                                                                                                                                                                                                                                                                                                                                                                                                                                                                                                                                                                                                                                                                                                                                                                                                                                                                                                                                                           |
| Unit S | Sizes                              | . 6                                                                                                                                                                                                                                                                                                                                                                                                                                                                                                                                                                                                                                                                                                                                                                                                                                                                                                                                                                                                                                                                                                                                                                                                                                                                                                                                                                                                                                                                                                                                                                                                                                                                                                                                                                                                                                                                                                                                                                                                                                                                                                                           |
|        | 200 Series Product Label           | 6                                                                                                                                                                                                                                                                                                                                                                                                                                                                                                                                                                                                                                                                                                                                                                                                                                                                                                                                                                                                                                                                                                                                                                                                                                                                                                                                                                                                                                                                                                                                                                                                                                                                                                                                                                                                                                                                                                                                                                                                                                                                                                                             |
|        |                                    |                                                                                                                                                                                                                                                                                                                                                                                                                                                                                                                                                                                                                                                                                                                                                                                                                                                                                                                                                                                                                                                                                                                                                                                                                                                                                                                                                                                                                                                                                                                                                                                                                                                                                                                                                                                                                                                                                                                                                                                                                                                                                                                               |
| Produ  |                                    |                                                                                                                                                                                                                                                                                                                                                                                                                                                                                                                                                                                                                                                                                                                                                                                                                                                                                                                                                                                                                                                                                                                                                                                                                                                                                                                                                                                                                                                                                                                                                                                                                                                                                                                                                                                                                                                                                                                                                                                                                                                                                                                               |
|        | •                                  |                                                                                                                                                                                                                                                                                                                                                                                                                                                                                                                                                                                                                                                                                                                                                                                                                                                                                                                                                                                                                                                                                                                                                                                                                                                                                                                                                                                                                                                                                                                                                                                                                                                                                                                                                                                                                                                                                                                                                                                                                                                                                                                               |
| Sasn   |                                    |                                                                                                                                                                                                                                                                                                                                                                                                                                                                                                                                                                                                                                                                                                                                                                                                                                                                                                                                                                                                                                                                                                                                                                                                                                                                                                                                                                                                                                                                                                                                                                                                                                                                                                                                                                                                                                                                                                                                                                                                                                                                                                                               |
|        |                                    |                                                                                                                                                                                                                                                                                                                                                                                                                                                                                                                                                                                                                                                                                                                                                                                                                                                                                                                                                                                                                                                                                                                                                                                                                                                                                                                                                                                                                                                                                                                                                                                                                                                                                                                                                                                                                                                                                                                                                                                                                                                                                                                               |
|        |                                    |                                                                                                                                                                                                                                                                                                                                                                                                                                                                                                                                                                                                                                                                                                                                                                                                                                                                                                                                                                                                                                                                                                                                                                                                                                                                                                                                                                                                                                                                                                                                                                                                                                                                                                                                                                                                                                                                                                                                                                                                                                                                                                                               |
|        | . •                                |                                                                                                                                                                                                                                                                                                                                                                                                                                                                                                                                                                                                                                                                                                                                                                                                                                                                                                                                                                                                                                                                                                                                                                                                                                                                                                                                                                                                                                                                                                                                                                                                                                                                                                                                                                                                                                                                                                                                                                                                                                                                                                                               |
|        |                                    |                                                                                                                                                                                                                                                                                                                                                                                                                                                                                                                                                                                                                                                                                                                                                                                                                                                                                                                                                                                                                                                                                                                                                                                                                                                                                                                                                                                                                                                                                                                                                                                                                                                                                                                                                                                                                                                                                                                                                                                                                                                                                                                               |
|        |                                    |                                                                                                                                                                                                                                                                                                                                                                                                                                                                                                                                                                                                                                                                                                                                                                                                                                                                                                                                                                                                                                                                                                                                                                                                                                                                                                                                                                                                                                                                                                                                                                                                                                                                                                                                                                                                                                                                                                                                                                                                                                                                                                                               |
|        |                                    |                                                                                                                                                                                                                                                                                                                                                                                                                                                                                                                                                                                                                                                                                                                                                                                                                                                                                                                                                                                                                                                                                                                                                                                                                                                                                                                                                                                                                                                                                                                                                                                                                                                                                                                                                                                                                                                                                                                                                                                                                                                                                                                               |
|        |                                    |                                                                                                                                                                                                                                                                                                                                                                                                                                                                                                                                                                                                                                                                                                                                                                                                                                                                                                                                                                                                                                                                                                                                                                                                                                                                                                                                                                                                                                                                                                                                                                                                                                                                                                                                                                                                                                                                                                                                                                                                                                                                                                                               |
|        |                                    |                                                                                                                                                                                                                                                                                                                                                                                                                                                                                                                                                                                                                                                                                                                                                                                                                                                                                                                                                                                                                                                                                                                                                                                                                                                                                                                                                                                                                                                                                                                                                                                                                                                                                                                                                                                                                                                                                                                                                                                                                                                                                                                               |
|        |                                    |                                                                                                                                                                                                                                                                                                                                                                                                                                                                                                                                                                                                                                                                                                                                                                                                                                                                                                                                                                                                                                                                                                                                                                                                                                                                                                                                                                                                                                                                                                                                                                                                                                                                                                                                                                                                                                                                                                                                                                                                                                                                                                                               |
|        |                                    |                                                                                                                                                                                                                                                                                                                                                                                                                                                                                                                                                                                                                                                                                                                                                                                                                                                                                                                                                                                                                                                                                                                                                                                                                                                                                                                                                                                                                                                                                                                                                                                                                                                                                                                                                                                                                                                                                                                                                                                                                                                                                                                               |
|        | ·                                  |                                                                                                                                                                                                                                                                                                                                                                                                                                                                                                                                                                                                                                                                                                                                                                                                                                                                                                                                                                                                                                                                                                                                                                                                                                                                                                                                                                                                                                                                                                                                                                                                                                                                                                                                                                                                                                                                                                                                                                                                                                                                                                                               |
|        | •                                  |                                                                                                                                                                                                                                                                                                                                                                                                                                                                                                                                                                                                                                                                                                                                                                                                                                                                                                                                                                                                                                                                                                                                                                                                                                                                                                                                                                                                                                                                                                                                                                                                                                                                                                                                                                                                                                                                                                                                                                                                                                                                                                                               |
|        | ·                                  |                                                                                                                                                                                                                                                                                                                                                                                                                                                                                                                                                                                                                                                                                                                                                                                                                                                                                                                                                                                                                                                                                                                                                                                                                                                                                                                                                                                                                                                                                                                                                                                                                                                                                                                                                                                                                                                                                                                                                                                                                                                                                                                               |
|        |                                    |                                                                                                                                                                                                                                                                                                                                                                                                                                                                                                                                                                                                                                                                                                                                                                                                                                                                                                                                                                                                                                                                                                                                                                                                                                                                                                                                                                                                                                                                                                                                                                                                                                                                                                                                                                                                                                                                                                                                                                                                                                                                                                                               |
|        |                                    |                                                                                                                                                                                                                                                                                                                                                                                                                                                                                                                                                                                                                                                                                                                                                                                                                                                                                                                                                                                                                                                                                                                                                                                                                                                                                                                                                                                                                                                                                                                                                                                                                                                                                                                                                                                                                                                                                                                                                                                                                                                                                                                               |
|        |                                    |                                                                                                                                                                                                                                                                                                                                                                                                                                                                                                                                                                                                                                                                                                                                                                                                                                                                                                                                                                                                                                                                                                                                                                                                                                                                                                                                                                                                                                                                                                                                                                                                                                                                                                                                                                                                                                                                                                                                                                                                                                                                                                                               |
|        | ·                                  |                                                                                                                                                                                                                                                                                                                                                                                                                                                                                                                                                                                                                                                                                                                                                                                                                                                                                                                                                                                                                                                                                                                                                                                                                                                                                                                                                                                                                                                                                                                                                                                                                                                                                                                                                                                                                                                                                                                                                                                                                                                                                                                               |
|        |                                    |                                                                                                                                                                                                                                                                                                                                                                                                                                                                                                                                                                                                                                                                                                                                                                                                                                                                                                                                                                                                                                                                                                                                                                                                                                                                                                                                                                                                                                                                                                                                                                                                                                                                                                                                                                                                                                                                                                                                                                                                                                                                                                                               |
|        |                                    |                                                                                                                                                                                                                                                                                                                                                                                                                                                                                                                                                                                                                                                                                                                                                                                                                                                                                                                                                                                                                                                                                                                                                                                                                                                                                                                                                                                                                                                                                                                                                                                                                                                                                                                                                                                                                                                                                                                                                                                                                                                                                                                               |
|        |                                    |                                                                                                                                                                                                                                                                                                                                                                                                                                                                                                                                                                                                                                                                                                                                                                                                                                                                                                                                                                                                                                                                                                                                                                                                                                                                                                                                                                                                                                                                                                                                                                                                                                                                                                                                                                                                                                                                                                                                                                                                                                                                                                                               |
| Sash   | Parts                              | 29                                                                                                                                                                                                                                                                                                                                                                                                                                                                                                                                                                                                                                                                                                                                                                                                                                                                                                                                                                                                                                                                                                                                                                                                                                                                                                                                                                                                                                                                                                                                                                                                                                                                                                                                                                                                                                                                                                                                                                                                                                                                                                                            |
|        | Glazing Beads                      | 29                                                                                                                                                                                                                                                                                                                                                                                                                                                                                                                                                                                                                                                                                                                                                                                                                                                                                                                                                                                                                                                                                                                                                                                                                                                                                                                                                                                                                                                                                                                                                                                                                                                                                                                                                                                                                                                                                                                                                                                                                                                                                                                            |
|        | Weatherstrip                       | 29                                                                                                                                                                                                                                                                                                                                                                                                                                                                                                                                                                                                                                                                                                                                                                                                                                                                                                                                                                                                                                                                                                                                                                                                                                                                                                                                                                                                                                                                                                                                                                                                                                                                                                                                                                                                                                                                                                                                                                                                                                                                                                                            |
|        | Lock Components                    | 30                                                                                                                                                                                                                                                                                                                                                                                                                                                                                                                                                                                                                                                                                                                                                                                                                                                                                                                                                                                                                                                                                                                                                                                                                                                                                                                                                                                                                                                                                                                                                                                                                                                                                                                                                                                                                                                                                                                                                                                                                                                                                                                            |
|        | Handle Parts                       | 30                                                                                                                                                                                                                                                                                                                                                                                                                                                                                                                                                                                                                                                                                                                                                                                                                                                                                                                                                                                                                                                                                                                                                                                                                                                                                                                                                                                                                                                                                                                                                                                                                                                                                                                                                                                                                                                                                                                                                                                                                                                                                                                            |
|        | Sash Components / Miscellaneous    |                                                                                                                                                                                                                                                                                                                                                                                                                                                                                                                                                                                                                                                                                                                                                                                                                                                                                                                                                                                                                                                                                                                                                                                                                                                                                                                                                                                                                                                                                                                                                                                                                                                                                                                                                                                                                                                                                                                                                                                                                                                                                                                               |
|        | Opening Control Device             | 32                                                                                                                                                                                                                                                                                                                                                                                                                                                                                                                                                                                                                                                                                                                                                                                                                                                                                                                                                                                                                                                                                                                                                                                                                                                                                                                                                                                                                                                                                                                                                                                                                                                                                                                                                                                                                                                                                                                                                                                                                                                                                                                            |
| Insect | t Screens                          | 33                                                                                                                                                                                                                                                                                                                                                                                                                                                                                                                                                                                                                                                                                                                                                                                                                                                                                                                                                                                                                                                                                                                                                                                                                                                                                                                                                                                                                                                                                                                                                                                                                                                                                                                                                                                                                                                                                                                                                                                                                                                                                                                            |
|        | Insect Screens - TruScene®         | 33                                                                                                                                                                                                                                                                                                                                                                                                                                                                                                                                                                                                                                                                                                                                                                                                                                                                                                                                                                                                                                                                                                                                                                                                                                                                                                                                                                                                                                                                                                                                                                                                                                                                                                                                                                                                                                                                                                                                                                                                                                                                                                                            |
|        | Parts Unit S Produ Sash            | Parts Illustration - Exterior View  Unit Sizes  200 Series Product Label Unit Size Chart  Product History  Sash  Sash Graphic - Operating Sash - Operating / Dual Pane Sash - Operating / Dual Pane Tempered Sash - Operating / Dual Pane Tempered Sash - Operating / Dual Pane Tempered Finelight™ Sash - Operating / Dual Pane Tempered Finelight™ Sash - Operating / Low E Sash - Operating / Low E Tempered Finelight™ Sash - Stationary / Low E Tempered Finelight™ Sash - Stationary Sash - Stationary Sash - Stationary / Dual Pane Sash - Stationary / Dual Pane Sash - Stationary / Dual Pane Tempered Sash - Stationary / Dual Pane Tempered Sash - Stationary / Low E Tempered Finelight™ Sash - Stationary / Low E Tempered Finelight™ Sash - Stationary / Low E Tempered Finelight |