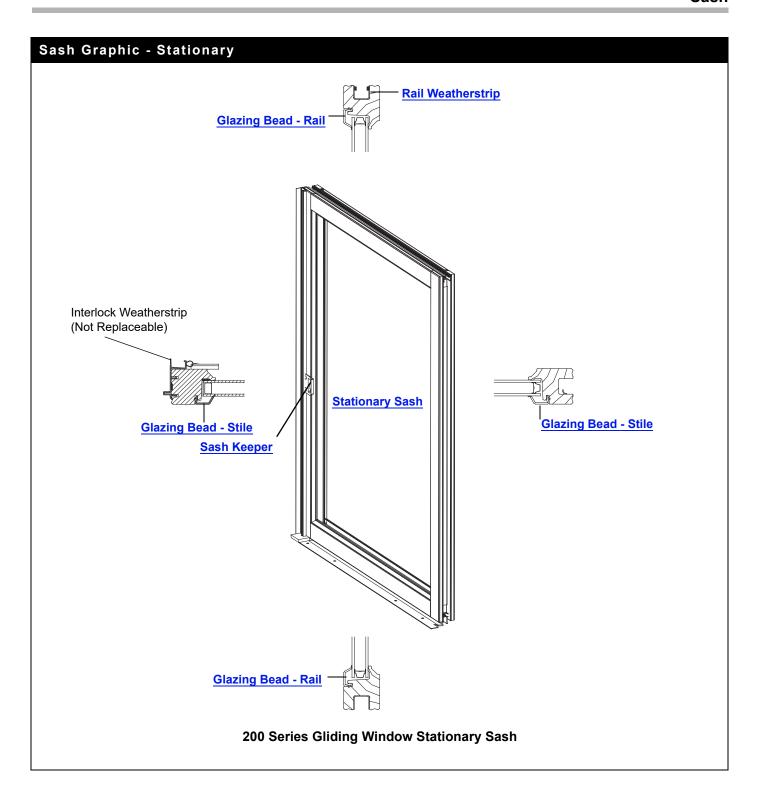

# What's in This Section

| iiuaiu | i onits                            | e s                                                                                                                                                                                                                                                                                                                                                                                                                                                                                                                                                                                                                                                                                                                                                                                                                                                                                                                                                                                                                                                                                                                                                                                                                                                                                                                                                                                                                                                                                                                                                                                                                                                                                                                                                                                                                                                                                                                                                                                                                                                                                                                           |
|--------|------------------------------------|-------------------------------------------------------------------------------------------------------------------------------------------------------------------------------------------------------------------------------------------------------------------------------------------------------------------------------------------------------------------------------------------------------------------------------------------------------------------------------------------------------------------------------------------------------------------------------------------------------------------------------------------------------------------------------------------------------------------------------------------------------------------------------------------------------------------------------------------------------------------------------------------------------------------------------------------------------------------------------------------------------------------------------------------------------------------------------------------------------------------------------------------------------------------------------------------------------------------------------------------------------------------------------------------------------------------------------------------------------------------------------------------------------------------------------------------------------------------------------------------------------------------------------------------------------------------------------------------------------------------------------------------------------------------------------------------------------------------------------------------------------------------------------------------------------------------------------------------------------------------------------------------------------------------------------------------------------------------------------------------------------------------------------------------------------------------------------------------------------------------------------|
| Parts  | Illustration                       | . 3                                                                                                                                                                                                                                                                                                                                                                                                                                                                                                                                                                                                                                                                                                                                                                                                                                                                                                                                                                                                                                                                                                                                                                                                                                                                                                                                                                                                                                                                                                                                                                                                                                                                                                                                                                                                                                                                                                                                                                                                                                                                                                                           |
|        | Parts Illustration - Interior View | . 3                                                                                                                                                                                                                                                                                                                                                                                                                                                                                                                                                                                                                                                                                                                                                                                                                                                                                                                                                                                                                                                                                                                                                                                                                                                                                                                                                                                                                                                                                                                                                                                                                                                                                                                                                                                                                                                                                                                                                                                                                                                                                                                           |
|        | Parts Illustration - Exterior View | . 4                                                                                                                                                                                                                                                                                                                                                                                                                                                                                                                                                                                                                                                                                                                                                                                                                                                                                                                                                                                                                                                                                                                                                                                                                                                                                                                                                                                                                                                                                                                                                                                                                                                                                                                                                                                                                                                                                                                                                                                                                                                                                                                           |
| Unit S | Sizes                              | . 6                                                                                                                                                                                                                                                                                                                                                                                                                                                                                                                                                                                                                                                                                                                                                                                                                                                                                                                                                                                                                                                                                                                                                                                                                                                                                                                                                                                                                                                                                                                                                                                                                                                                                                                                                                                                                                                                                                                                                                                                                                                                                                                           |
|        | 200 Series Product Label           | 6                                                                                                                                                                                                                                                                                                                                                                                                                                                                                                                                                                                                                                                                                                                                                                                                                                                                                                                                                                                                                                                                                                                                                                                                                                                                                                                                                                                                                                                                                                                                                                                                                                                                                                                                                                                                                                                                                                                                                                                                                                                                                                                             |
|        |                                    |                                                                                                                                                                                                                                                                                                                                                                                                                                                                                                                                                                                                                                                                                                                                                                                                                                                                                                                                                                                                                                                                                                                                                                                                                                                                                                                                                                                                                                                                                                                                                                                                                                                                                                                                                                                                                                                                                                                                                                                                                                                                                                                               |
| Produ  |                                    |                                                                                                                                                                                                                                                                                                                                                                                                                                                                                                                                                                                                                                                                                                                                                                                                                                                                                                                                                                                                                                                                                                                                                                                                                                                                                                                                                                                                                                                                                                                                                                                                                                                                                                                                                                                                                                                                                                                                                                                                                                                                                                                               |
|        | •                                  |                                                                                                                                                                                                                                                                                                                                                                                                                                                                                                                                                                                                                                                                                                                                                                                                                                                                                                                                                                                                                                                                                                                                                                                                                                                                                                                                                                                                                                                                                                                                                                                                                                                                                                                                                                                                                                                                                                                                                                                                                                                                                                                               |
| Sasn   |                                    |                                                                                                                                                                                                                                                                                                                                                                                                                                                                                                                                                                                                                                                                                                                                                                                                                                                                                                                                                                                                                                                                                                                                                                                                                                                                                                                                                                                                                                                                                                                                                                                                                                                                                                                                                                                                                                                                                                                                                                                                                                                                                                                               |
|        |                                    |                                                                                                                                                                                                                                                                                                                                                                                                                                                                                                                                                                                                                                                                                                                                                                                                                                                                                                                                                                                                                                                                                                                                                                                                                                                                                                                                                                                                                                                                                                                                                                                                                                                                                                                                                                                                                                                                                                                                                                                                                                                                                                                               |
|        |                                    |                                                                                                                                                                                                                                                                                                                                                                                                                                                                                                                                                                                                                                                                                                                                                                                                                                                                                                                                                                                                                                                                                                                                                                                                                                                                                                                                                                                                                                                                                                                                                                                                                                                                                                                                                                                                                                                                                                                                                                                                                                                                                                                               |
|        | . •                                |                                                                                                                                                                                                                                                                                                                                                                                                                                                                                                                                                                                                                                                                                                                                                                                                                                                                                                                                                                                                                                                                                                                                                                                                                                                                                                                                                                                                                                                                                                                                                                                                                                                                                                                                                                                                                                                                                                                                                                                                                                                                                                                               |
|        |                                    |                                                                                                                                                                                                                                                                                                                                                                                                                                                                                                                                                                                                                                                                                                                                                                                                                                                                                                                                                                                                                                                                                                                                                                                                                                                                                                                                                                                                                                                                                                                                                                                                                                                                                                                                                                                                                                                                                                                                                                                                                                                                                                                               |
|        |                                    |                                                                                                                                                                                                                                                                                                                                                                                                                                                                                                                                                                                                                                                                                                                                                                                                                                                                                                                                                                                                                                                                                                                                                                                                                                                                                                                                                                                                                                                                                                                                                                                                                                                                                                                                                                                                                                                                                                                                                                                                                                                                                                                               |
|        |                                    |                                                                                                                                                                                                                                                                                                                                                                                                                                                                                                                                                                                                                                                                                                                                                                                                                                                                                                                                                                                                                                                                                                                                                                                                                                                                                                                                                                                                                                                                                                                                                                                                                                                                                                                                                                                                                                                                                                                                                                                                                                                                                                                               |
|        |                                    |                                                                                                                                                                                                                                                                                                                                                                                                                                                                                                                                                                                                                                                                                                                                                                                                                                                                                                                                                                                                                                                                                                                                                                                                                                                                                                                                                                                                                                                                                                                                                                                                                                                                                                                                                                                                                                                                                                                                                                                                                                                                                                                               |
|        |                                    |                                                                                                                                                                                                                                                                                                                                                                                                                                                                                                                                                                                                                                                                                                                                                                                                                                                                                                                                                                                                                                                                                                                                                                                                                                                                                                                                                                                                                                                                                                                                                                                                                                                                                                                                                                                                                                                                                                                                                                                                                                                                                                                               |
|        |                                    |                                                                                                                                                                                                                                                                                                                                                                                                                                                                                                                                                                                                                                                                                                                                                                                                                                                                                                                                                                                                                                                                                                                                                                                                                                                                                                                                                                                                                                                                                                                                                                                                                                                                                                                                                                                                                                                                                                                                                                                                                                                                                                                               |
|        |                                    |                                                                                                                                                                                                                                                                                                                                                                                                                                                                                                                                                                                                                                                                                                                                                                                                                                                                                                                                                                                                                                                                                                                                                                                                                                                                                                                                                                                                                                                                                                                                                                                                                                                                                                                                                                                                                                                                                                                                                                                                                                                                                                                               |
|        | ·                                  |                                                                                                                                                                                                                                                                                                                                                                                                                                                                                                                                                                                                                                                                                                                                                                                                                                                                                                                                                                                                                                                                                                                                                                                                                                                                                                                                                                                                                                                                                                                                                                                                                                                                                                                                                                                                                                                                                                                                                                                                                                                                                                                               |
|        | •                                  |                                                                                                                                                                                                                                                                                                                                                                                                                                                                                                                                                                                                                                                                                                                                                                                                                                                                                                                                                                                                                                                                                                                                                                                                                                                                                                                                                                                                                                                                                                                                                                                                                                                                                                                                                                                                                                                                                                                                                                                                                                                                                                                               |
|        | ·                                  |                                                                                                                                                                                                                                                                                                                                                                                                                                                                                                                                                                                                                                                                                                                                                                                                                                                                                                                                                                                                                                                                                                                                                                                                                                                                                                                                                                                                                                                                                                                                                                                                                                                                                                                                                                                                                                                                                                                                                                                                                                                                                                                               |
|        |                                    |                                                                                                                                                                                                                                                                                                                                                                                                                                                                                                                                                                                                                                                                                                                                                                                                                                                                                                                                                                                                                                                                                                                                                                                                                                                                                                                                                                                                                                                                                                                                                                                                                                                                                                                                                                                                                                                                                                                                                                                                                                                                                                                               |
|        |                                    |                                                                                                                                                                                                                                                                                                                                                                                                                                                                                                                                                                                                                                                                                                                                                                                                                                                                                                                                                                                                                                                                                                                                                                                                                                                                                                                                                                                                                                                                                                                                                                                                                                                                                                                                                                                                                                                                                                                                                                                                                                                                                                                               |
|        |                                    |                                                                                                                                                                                                                                                                                                                                                                                                                                                                                                                                                                                                                                                                                                                                                                                                                                                                                                                                                                                                                                                                                                                                                                                                                                                                                                                                                                                                                                                                                                                                                                                                                                                                                                                                                                                                                                                                                                                                                                                                                                                                                                                               |
|        | ·                                  |                                                                                                                                                                                                                                                                                                                                                                                                                                                                                                                                                                                                                                                                                                                                                                                                                                                                                                                                                                                                                                                                                                                                                                                                                                                                                                                                                                                                                                                                                                                                                                                                                                                                                                                                                                                                                                                                                                                                                                                                                                                                                                                               |
|        |                                    |                                                                                                                                                                                                                                                                                                                                                                                                                                                                                                                                                                                                                                                                                                                                                                                                                                                                                                                                                                                                                                                                                                                                                                                                                                                                                                                                                                                                                                                                                                                                                                                                                                                                                                                                                                                                                                                                                                                                                                                                                                                                                                                               |
|        |                                    |                                                                                                                                                                                                                                                                                                                                                                                                                                                                                                                                                                                                                                                                                                                                                                                                                                                                                                                                                                                                                                                                                                                                                                                                                                                                                                                                                                                                                                                                                                                                                                                                                                                                                                                                                                                                                                                                                                                                                                                                                                                                                                                               |
|        |                                    |                                                                                                                                                                                                                                                                                                                                                                                                                                                                                                                                                                                                                                                                                                                                                                                                                                                                                                                                                                                                                                                                                                                                                                                                                                                                                                                                                                                                                                                                                                                                                                                                                                                                                                                                                                                                                                                                                                                                                                                                                                                                                                                               |
| Sash   | Parts                              | 29                                                                                                                                                                                                                                                                                                                                                                                                                                                                                                                                                                                                                                                                                                                                                                                                                                                                                                                                                                                                                                                                                                                                                                                                                                                                                                                                                                                                                                                                                                                                                                                                                                                                                                                                                                                                                                                                                                                                                                                                                                                                                                                            |
|        | Glazing Beads                      | 29                                                                                                                                                                                                                                                                                                                                                                                                                                                                                                                                                                                                                                                                                                                                                                                                                                                                                                                                                                                                                                                                                                                                                                                                                                                                                                                                                                                                                                                                                                                                                                                                                                                                                                                                                                                                                                                                                                                                                                                                                                                                                                                            |
|        | Weatherstrip                       | 29                                                                                                                                                                                                                                                                                                                                                                                                                                                                                                                                                                                                                                                                                                                                                                                                                                                                                                                                                                                                                                                                                                                                                                                                                                                                                                                                                                                                                                                                                                                                                                                                                                                                                                                                                                                                                                                                                                                                                                                                                                                                                                                            |
|        | Lock Components                    | 30                                                                                                                                                                                                                                                                                                                                                                                                                                                                                                                                                                                                                                                                                                                                                                                                                                                                                                                                                                                                                                                                                                                                                                                                                                                                                                                                                                                                                                                                                                                                                                                                                                                                                                                                                                                                                                                                                                                                                                                                                                                                                                                            |
|        | Handle Parts                       | 30                                                                                                                                                                                                                                                                                                                                                                                                                                                                                                                                                                                                                                                                                                                                                                                                                                                                                                                                                                                                                                                                                                                                                                                                                                                                                                                                                                                                                                                                                                                                                                                                                                                                                                                                                                                                                                                                                                                                                                                                                                                                                                                            |
|        | Sash Components / Miscellaneous    |                                                                                                                                                                                                                                                                                                                                                                                                                                                                                                                                                                                                                                                                                                                                                                                                                                                                                                                                                                                                                                                                                                                                                                                                                                                                                                                                                                                                                                                                                                                                                                                                                                                                                                                                                                                                                                                                                                                                                                                                                                                                                                                               |
|        | Opening Control Device             | 32                                                                                                                                                                                                                                                                                                                                                                                                                                                                                                                                                                                                                                                                                                                                                                                                                                                                                                                                                                                                                                                                                                                                                                                                                                                                                                                                                                                                                                                                                                                                                                                                                                                                                                                                                                                                                                                                                                                                                                                                                                                                                                                            |
| Insect | t Screens                          | 33                                                                                                                                                                                                                                                                                                                                                                                                                                                                                                                                                                                                                                                                                                                                                                                                                                                                                                                                                                                                                                                                                                                                                                                                                                                                                                                                                                                                                                                                                                                                                                                                                                                                                                                                                                                                                                                                                                                                                                                                                                                                                                                            |
|        | Insect Screens - TruScene®         | 33                                                                                                                                                                                                                                                                                                                                                                                                                                                                                                                                                                                                                                                                                                                                                                                                                                                                                                                                                                                                                                                                                                                                                                                                                                                                                                                                                                                                                                                                                                                                                                                                                                                                                                                                                                                                                                                                                                                                                                                                                                                                                                                            |
|        | Parts Unit S Produ Sash            | Parts Illustration - Exterior View  Unit Sizes  200 Series Product Label Unit Size Chart  Product History  Sash  Sash Graphic - Operating Sash - Operating / Dual Pane Sash - Operating / Dual Pane Tempered Sash - Operating / Dual Pane Tempered Sash - Operating / Dual Pane Tempered Finelight™ Sash - Operating / Dual Pane Tempered Finelight™ Sash - Operating / Low E Sash - Operating / Low E Tempered Finelight™ Sash - Stationary / Low E Tempered Finelight™ Sash - Stationary Sash - Stationary Sash - Stationary / Dual Pane Sash - Stationary / Dual Pane Sash - Stationary / Dual Pane Tempered Sash - Stationary / Dual Pane Tempered Sash - Stationary / Low E Tempered Finelight™ Sash - Stationary / Low E Tempered Finelight™ Sash - Stationary / Low E Tempered Finelight |