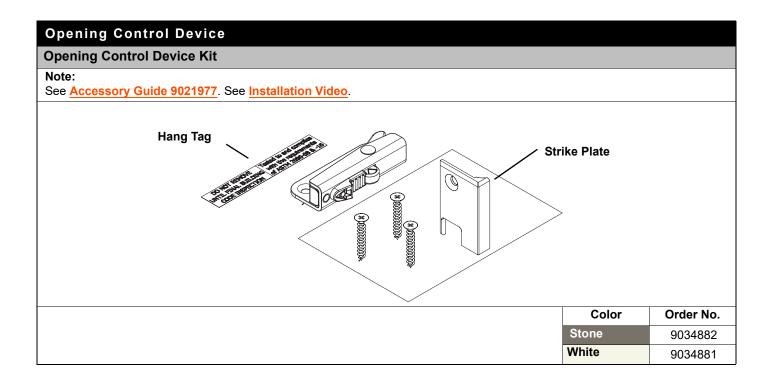

# What's in This Section

| iiuaiu | i onits                            | e s                                                                                                                                                                                                                                                                                                                                                                                                                                                                                                                                                                                                                                                                                                                                                                                                                                                                                                                                                                                                                                                                                                                                                                                                                                                                                                                                                                                                                                                                                                                                                                                                                                                                                                                                                                                                                                                                                                                                                                                                                                                                                                                           |
|--------|------------------------------------|-------------------------------------------------------------------------------------------------------------------------------------------------------------------------------------------------------------------------------------------------------------------------------------------------------------------------------------------------------------------------------------------------------------------------------------------------------------------------------------------------------------------------------------------------------------------------------------------------------------------------------------------------------------------------------------------------------------------------------------------------------------------------------------------------------------------------------------------------------------------------------------------------------------------------------------------------------------------------------------------------------------------------------------------------------------------------------------------------------------------------------------------------------------------------------------------------------------------------------------------------------------------------------------------------------------------------------------------------------------------------------------------------------------------------------------------------------------------------------------------------------------------------------------------------------------------------------------------------------------------------------------------------------------------------------------------------------------------------------------------------------------------------------------------------------------------------------------------------------------------------------------------------------------------------------------------------------------------------------------------------------------------------------------------------------------------------------------------------------------------------------|
| Parts  | Illustration                       | . 3                                                                                                                                                                                                                                                                                                                                                                                                                                                                                                                                                                                                                                                                                                                                                                                                                                                                                                                                                                                                                                                                                                                                                                                                                                                                                                                                                                                                                                                                                                                                                                                                                                                                                                                                                                                                                                                                                                                                                                                                                                                                                                                           |
|        | Parts Illustration - Interior View | . 3                                                                                                                                                                                                                                                                                                                                                                                                                                                                                                                                                                                                                                                                                                                                                                                                                                                                                                                                                                                                                                                                                                                                                                                                                                                                                                                                                                                                                                                                                                                                                                                                                                                                                                                                                                                                                                                                                                                                                                                                                                                                                                                           |
|        | Parts Illustration - Exterior View | . 4                                                                                                                                                                                                                                                                                                                                                                                                                                                                                                                                                                                                                                                                                                                                                                                                                                                                                                                                                                                                                                                                                                                                                                                                                                                                                                                                                                                                                                                                                                                                                                                                                                                                                                                                                                                                                                                                                                                                                                                                                                                                                                                           |
| Unit S | Sizes                              | . 6                                                                                                                                                                                                                                                                                                                                                                                                                                                                                                                                                                                                                                                                                                                                                                                                                                                                                                                                                                                                                                                                                                                                                                                                                                                                                                                                                                                                                                                                                                                                                                                                                                                                                                                                                                                                                                                                                                                                                                                                                                                                                                                           |
|        | 200 Series Product Label           | 6                                                                                                                                                                                                                                                                                                                                                                                                                                                                                                                                                                                                                                                                                                                                                                                                                                                                                                                                                                                                                                                                                                                                                                                                                                                                                                                                                                                                                                                                                                                                                                                                                                                                                                                                                                                                                                                                                                                                                                                                                                                                                                                             |
|        |                                    |                                                                                                                                                                                                                                                                                                                                                                                                                                                                                                                                                                                                                                                                                                                                                                                                                                                                                                                                                                                                                                                                                                                                                                                                                                                                                                                                                                                                                                                                                                                                                                                                                                                                                                                                                                                                                                                                                                                                                                                                                                                                                                                               |
| Produ  |                                    |                                                                                                                                                                                                                                                                                                                                                                                                                                                                                                                                                                                                                                                                                                                                                                                                                                                                                                                                                                                                                                                                                                                                                                                                                                                                                                                                                                                                                                                                                                                                                                                                                                                                                                                                                                                                                                                                                                                                                                                                                                                                                                                               |
|        | •                                  |                                                                                                                                                                                                                                                                                                                                                                                                                                                                                                                                                                                                                                                                                                                                                                                                                                                                                                                                                                                                                                                                                                                                                                                                                                                                                                                                                                                                                                                                                                                                                                                                                                                                                                                                                                                                                                                                                                                                                                                                                                                                                                                               |
| Sasn   |                                    |                                                                                                                                                                                                                                                                                                                                                                                                                                                                                                                                                                                                                                                                                                                                                                                                                                                                                                                                                                                                                                                                                                                                                                                                                                                                                                                                                                                                                                                                                                                                                                                                                                                                                                                                                                                                                                                                                                                                                                                                                                                                                                                               |
|        |                                    |                                                                                                                                                                                                                                                                                                                                                                                                                                                                                                                                                                                                                                                                                                                                                                                                                                                                                                                                                                                                                                                                                                                                                                                                                                                                                                                                                                                                                                                                                                                                                                                                                                                                                                                                                                                                                                                                                                                                                                                                                                                                                                                               |
|        |                                    |                                                                                                                                                                                                                                                                                                                                                                                                                                                                                                                                                                                                                                                                                                                                                                                                                                                                                                                                                                                                                                                                                                                                                                                                                                                                                                                                                                                                                                                                                                                                                                                                                                                                                                                                                                                                                                                                                                                                                                                                                                                                                                                               |
|        | . •                                |                                                                                                                                                                                                                                                                                                                                                                                                                                                                                                                                                                                                                                                                                                                                                                                                                                                                                                                                                                                                                                                                                                                                                                                                                                                                                                                                                                                                                                                                                                                                                                                                                                                                                                                                                                                                                                                                                                                                                                                                                                                                                                                               |
|        |                                    |                                                                                                                                                                                                                                                                                                                                                                                                                                                                                                                                                                                                                                                                                                                                                                                                                                                                                                                                                                                                                                                                                                                                                                                                                                                                                                                                                                                                                                                                                                                                                                                                                                                                                                                                                                                                                                                                                                                                                                                                                                                                                                                               |
|        |                                    |                                                                                                                                                                                                                                                                                                                                                                                                                                                                                                                                                                                                                                                                                                                                                                                                                                                                                                                                                                                                                                                                                                                                                                                                                                                                                                                                                                                                                                                                                                                                                                                                                                                                                                                                                                                                                                                                                                                                                                                                                                                                                                                               |
|        |                                    |                                                                                                                                                                                                                                                                                                                                                                                                                                                                                                                                                                                                                                                                                                                                                                                                                                                                                                                                                                                                                                                                                                                                                                                                                                                                                                                                                                                                                                                                                                                                                                                                                                                                                                                                                                                                                                                                                                                                                                                                                                                                                                                               |
|        |                                    |                                                                                                                                                                                                                                                                                                                                                                                                                                                                                                                                                                                                                                                                                                                                                                                                                                                                                                                                                                                                                                                                                                                                                                                                                                                                                                                                                                                                                                                                                                                                                                                                                                                                                                                                                                                                                                                                                                                                                                                                                                                                                                                               |
|        |                                    |                                                                                                                                                                                                                                                                                                                                                                                                                                                                                                                                                                                                                                                                                                                                                                                                                                                                                                                                                                                                                                                                                                                                                                                                                                                                                                                                                                                                                                                                                                                                                                                                                                                                                                                                                                                                                                                                                                                                                                                                                                                                                                                               |
|        |                                    |                                                                                                                                                                                                                                                                                                                                                                                                                                                                                                                                                                                                                                                                                                                                                                                                                                                                                                                                                                                                                                                                                                                                                                                                                                                                                                                                                                                                                                                                                                                                                                                                                                                                                                                                                                                                                                                                                                                                                                                                                                                                                                                               |
|        |                                    |                                                                                                                                                                                                                                                                                                                                                                                                                                                                                                                                                                                                                                                                                                                                                                                                                                                                                                                                                                                                                                                                                                                                                                                                                                                                                                                                                                                                                                                                                                                                                                                                                                                                                                                                                                                                                                                                                                                                                                                                                                                                                                                               |
|        | ·                                  |                                                                                                                                                                                                                                                                                                                                                                                                                                                                                                                                                                                                                                                                                                                                                                                                                                                                                                                                                                                                                                                                                                                                                                                                                                                                                                                                                                                                                                                                                                                                                                                                                                                                                                                                                                                                                                                                                                                                                                                                                                                                                                                               |
|        | •                                  |                                                                                                                                                                                                                                                                                                                                                                                                                                                                                                                                                                                                                                                                                                                                                                                                                                                                                                                                                                                                                                                                                                                                                                                                                                                                                                                                                                                                                                                                                                                                                                                                                                                                                                                                                                                                                                                                                                                                                                                                                                                                                                                               |
|        | ·                                  |                                                                                                                                                                                                                                                                                                                                                                                                                                                                                                                                                                                                                                                                                                                                                                                                                                                                                                                                                                                                                                                                                                                                                                                                                                                                                                                                                                                                                                                                                                                                                                                                                                                                                                                                                                                                                                                                                                                                                                                                                                                                                                                               |
|        |                                    |                                                                                                                                                                                                                                                                                                                                                                                                                                                                                                                                                                                                                                                                                                                                                                                                                                                                                                                                                                                                                                                                                                                                                                                                                                                                                                                                                                                                                                                                                                                                                                                                                                                                                                                                                                                                                                                                                                                                                                                                                                                                                                                               |
|        |                                    |                                                                                                                                                                                                                                                                                                                                                                                                                                                                                                                                                                                                                                                                                                                                                                                                                                                                                                                                                                                                                                                                                                                                                                                                                                                                                                                                                                                                                                                                                                                                                                                                                                                                                                                                                                                                                                                                                                                                                                                                                                                                                                                               |
|        |                                    |                                                                                                                                                                                                                                                                                                                                                                                                                                                                                                                                                                                                                                                                                                                                                                                                                                                                                                                                                                                                                                                                                                                                                                                                                                                                                                                                                                                                                                                                                                                                                                                                                                                                                                                                                                                                                                                                                                                                                                                                                                                                                                                               |
|        | ·                                  |                                                                                                                                                                                                                                                                                                                                                                                                                                                                                                                                                                                                                                                                                                                                                                                                                                                                                                                                                                                                                                                                                                                                                                                                                                                                                                                                                                                                                                                                                                                                                                                                                                                                                                                                                                                                                                                                                                                                                                                                                                                                                                                               |
|        |                                    |                                                                                                                                                                                                                                                                                                                                                                                                                                                                                                                                                                                                                                                                                                                                                                                                                                                                                                                                                                                                                                                                                                                                                                                                                                                                                                                                                                                                                                                                                                                                                                                                                                                                                                                                                                                                                                                                                                                                                                                                                                                                                                                               |
|        |                                    |                                                                                                                                                                                                                                                                                                                                                                                                                                                                                                                                                                                                                                                                                                                                                                                                                                                                                                                                                                                                                                                                                                                                                                                                                                                                                                                                                                                                                                                                                                                                                                                                                                                                                                                                                                                                                                                                                                                                                                                                                                                                                                                               |
|        |                                    |                                                                                                                                                                                                                                                                                                                                                                                                                                                                                                                                                                                                                                                                                                                                                                                                                                                                                                                                                                                                                                                                                                                                                                                                                                                                                                                                                                                                                                                                                                                                                                                                                                                                                                                                                                                                                                                                                                                                                                                                                                                                                                                               |
| Sash   | Parts                              | 29                                                                                                                                                                                                                                                                                                                                                                                                                                                                                                                                                                                                                                                                                                                                                                                                                                                                                                                                                                                                                                                                                                                                                                                                                                                                                                                                                                                                                                                                                                                                                                                                                                                                                                                                                                                                                                                                                                                                                                                                                                                                                                                            |
|        | Glazing Beads                      | 29                                                                                                                                                                                                                                                                                                                                                                                                                                                                                                                                                                                                                                                                                                                                                                                                                                                                                                                                                                                                                                                                                                                                                                                                                                                                                                                                                                                                                                                                                                                                                                                                                                                                                                                                                                                                                                                                                                                                                                                                                                                                                                                            |
|        | Weatherstrip                       | 29                                                                                                                                                                                                                                                                                                                                                                                                                                                                                                                                                                                                                                                                                                                                                                                                                                                                                                                                                                                                                                                                                                                                                                                                                                                                                                                                                                                                                                                                                                                                                                                                                                                                                                                                                                                                                                                                                                                                                                                                                                                                                                                            |
|        | Lock Components                    | 30                                                                                                                                                                                                                                                                                                                                                                                                                                                                                                                                                                                                                                                                                                                                                                                                                                                                                                                                                                                                                                                                                                                                                                                                                                                                                                                                                                                                                                                                                                                                                                                                                                                                                                                                                                                                                                                                                                                                                                                                                                                                                                                            |
|        | Handle Parts                       | 30                                                                                                                                                                                                                                                                                                                                                                                                                                                                                                                                                                                                                                                                                                                                                                                                                                                                                                                                                                                                                                                                                                                                                                                                                                                                                                                                                                                                                                                                                                                                                                                                                                                                                                                                                                                                                                                                                                                                                                                                                                                                                                                            |
|        | Sash Components / Miscellaneous    |                                                                                                                                                                                                                                                                                                                                                                                                                                                                                                                                                                                                                                                                                                                                                                                                                                                                                                                                                                                                                                                                                                                                                                                                                                                                                                                                                                                                                                                                                                                                                                                                                                                                                                                                                                                                                                                                                                                                                                                                                                                                                                                               |
|        | Opening Control Device             | 32                                                                                                                                                                                                                                                                                                                                                                                                                                                                                                                                                                                                                                                                                                                                                                                                                                                                                                                                                                                                                                                                                                                                                                                                                                                                                                                                                                                                                                                                                                                                                                                                                                                                                                                                                                                                                                                                                                                                                                                                                                                                                                                            |
| Insect | t Screens                          | 33                                                                                                                                                                                                                                                                                                                                                                                                                                                                                                                                                                                                                                                                                                                                                                                                                                                                                                                                                                                                                                                                                                                                                                                                                                                                                                                                                                                                                                                                                                                                                                                                                                                                                                                                                                                                                                                                                                                                                                                                                                                                                                                            |
|        | Insect Screens - TruScene®         | 33                                                                                                                                                                                                                                                                                                                                                                                                                                                                                                                                                                                                                                                                                                                                                                                                                                                                                                                                                                                                                                                                                                                                                                                                                                                                                                                                                                                                                                                                                                                                                                                                                                                                                                                                                                                                                                                                                                                                                                                                                                                                                                                            |
|        | Parts Unit S Produ Sash            | Parts Illustration - Exterior View  Unit Sizes  200 Series Product Label Unit Size Chart  Product History  Sash  Sash Graphic - Operating Sash - Operating / Dual Pane Sash - Operating / Dual Pane Tempered Sash - Operating / Dual Pane Tempered Sash - Operating / Dual Pane Tempered Finelight™ Sash - Operating / Dual Pane Tempered Finelight™ Sash - Operating / Low E Sash - Operating / Low E Tempered Finelight™ Sash - Stationary / Low E Tempered Finelight™ Sash - Stationary Sash - Stationary Sash - Stationary / Dual Pane Sash - Stationary / Dual Pane Sash - Stationary / Dual Pane Tempered Sash - Stationary / Dual Pane Tempered Sash - Stationary / Low E Tempered Finelight™ Sash - Stationary / Low E Tempered Finelight™ Sash - Stationary / Low E Tempered Finelight |