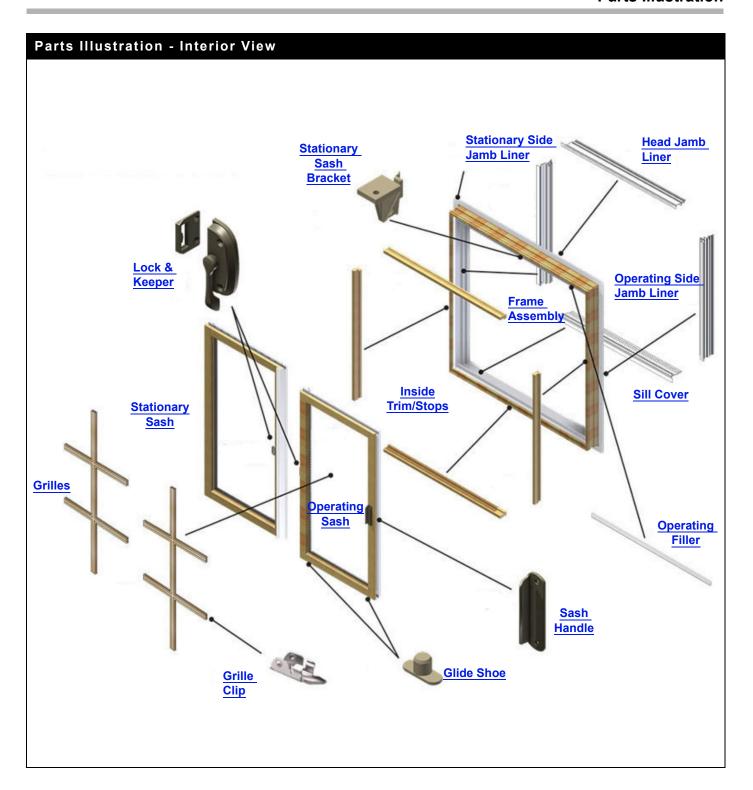

# What's in This Section

| iiuaiu | i onits                            | e s                                                                                                                                                                                                                                                                                                                                                                                                                                                                                                                                                                                                                                                                                                                                                                                                                                                                                                                                                                                                                                                                                                                                                                                                                                                                                                                                                                                                                                                                                                                                                                                                                                                                                                                                                                                                                                                                                                                                                                                                                                                                                                                           |
|--------|------------------------------------|-------------------------------------------------------------------------------------------------------------------------------------------------------------------------------------------------------------------------------------------------------------------------------------------------------------------------------------------------------------------------------------------------------------------------------------------------------------------------------------------------------------------------------------------------------------------------------------------------------------------------------------------------------------------------------------------------------------------------------------------------------------------------------------------------------------------------------------------------------------------------------------------------------------------------------------------------------------------------------------------------------------------------------------------------------------------------------------------------------------------------------------------------------------------------------------------------------------------------------------------------------------------------------------------------------------------------------------------------------------------------------------------------------------------------------------------------------------------------------------------------------------------------------------------------------------------------------------------------------------------------------------------------------------------------------------------------------------------------------------------------------------------------------------------------------------------------------------------------------------------------------------------------------------------------------------------------------------------------------------------------------------------------------------------------------------------------------------------------------------------------------|
| Parts  | Illustration                       | . 3                                                                                                                                                                                                                                                                                                                                                                                                                                                                                                                                                                                                                                                                                                                                                                                                                                                                                                                                                                                                                                                                                                                                                                                                                                                                                                                                                                                                                                                                                                                                                                                                                                                                                                                                                                                                                                                                                                                                                                                                                                                                                                                           |
|        | Parts Illustration - Interior View | . 3                                                                                                                                                                                                                                                                                                                                                                                                                                                                                                                                                                                                                                                                                                                                                                                                                                                                                                                                                                                                                                                                                                                                                                                                                                                                                                                                                                                                                                                                                                                                                                                                                                                                                                                                                                                                                                                                                                                                                                                                                                                                                                                           |
|        | Parts Illustration - Exterior View | . 4                                                                                                                                                                                                                                                                                                                                                                                                                                                                                                                                                                                                                                                                                                                                                                                                                                                                                                                                                                                                                                                                                                                                                                                                                                                                                                                                                                                                                                                                                                                                                                                                                                                                                                                                                                                                                                                                                                                                                                                                                                                                                                                           |
| Unit S | Sizes                              | . 6                                                                                                                                                                                                                                                                                                                                                                                                                                                                                                                                                                                                                                                                                                                                                                                                                                                                                                                                                                                                                                                                                                                                                                                                                                                                                                                                                                                                                                                                                                                                                                                                                                                                                                                                                                                                                                                                                                                                                                                                                                                                                                                           |
|        | 200 Series Product Label           | 6                                                                                                                                                                                                                                                                                                                                                                                                                                                                                                                                                                                                                                                                                                                                                                                                                                                                                                                                                                                                                                                                                                                                                                                                                                                                                                                                                                                                                                                                                                                                                                                                                                                                                                                                                                                                                                                                                                                                                                                                                                                                                                                             |
|        |                                    |                                                                                                                                                                                                                                                                                                                                                                                                                                                                                                                                                                                                                                                                                                                                                                                                                                                                                                                                                                                                                                                                                                                                                                                                                                                                                                                                                                                                                                                                                                                                                                                                                                                                                                                                                                                                                                                                                                                                                                                                                                                                                                                               |
| Produ  |                                    |                                                                                                                                                                                                                                                                                                                                                                                                                                                                                                                                                                                                                                                                                                                                                                                                                                                                                                                                                                                                                                                                                                                                                                                                                                                                                                                                                                                                                                                                                                                                                                                                                                                                                                                                                                                                                                                                                                                                                                                                                                                                                                                               |
|        | •                                  |                                                                                                                                                                                                                                                                                                                                                                                                                                                                                                                                                                                                                                                                                                                                                                                                                                                                                                                                                                                                                                                                                                                                                                                                                                                                                                                                                                                                                                                                                                                                                                                                                                                                                                                                                                                                                                                                                                                                                                                                                                                                                                                               |
| Sasn   |                                    |                                                                                                                                                                                                                                                                                                                                                                                                                                                                                                                                                                                                                                                                                                                                                                                                                                                                                                                                                                                                                                                                                                                                                                                                                                                                                                                                                                                                                                                                                                                                                                                                                                                                                                                                                                                                                                                                                                                                                                                                                                                                                                                               |
|        |                                    |                                                                                                                                                                                                                                                                                                                                                                                                                                                                                                                                                                                                                                                                                                                                                                                                                                                                                                                                                                                                                                                                                                                                                                                                                                                                                                                                                                                                                                                                                                                                                                                                                                                                                                                                                                                                                                                                                                                                                                                                                                                                                                                               |
|        |                                    |                                                                                                                                                                                                                                                                                                                                                                                                                                                                                                                                                                                                                                                                                                                                                                                                                                                                                                                                                                                                                                                                                                                                                                                                                                                                                                                                                                                                                                                                                                                                                                                                                                                                                                                                                                                                                                                                                                                                                                                                                                                                                                                               |
|        | . •                                |                                                                                                                                                                                                                                                                                                                                                                                                                                                                                                                                                                                                                                                                                                                                                                                                                                                                                                                                                                                                                                                                                                                                                                                                                                                                                                                                                                                                                                                                                                                                                                                                                                                                                                                                                                                                                                                                                                                                                                                                                                                                                                                               |
|        |                                    |                                                                                                                                                                                                                                                                                                                                                                                                                                                                                                                                                                                                                                                                                                                                                                                                                                                                                                                                                                                                                                                                                                                                                                                                                                                                                                                                                                                                                                                                                                                                                                                                                                                                                                                                                                                                                                                                                                                                                                                                                                                                                                                               |
|        |                                    |                                                                                                                                                                                                                                                                                                                                                                                                                                                                                                                                                                                                                                                                                                                                                                                                                                                                                                                                                                                                                                                                                                                                                                                                                                                                                                                                                                                                                                                                                                                                                                                                                                                                                                                                                                                                                                                                                                                                                                                                                                                                                                                               |
|        |                                    |                                                                                                                                                                                                                                                                                                                                                                                                                                                                                                                                                                                                                                                                                                                                                                                                                                                                                                                                                                                                                                                                                                                                                                                                                                                                                                                                                                                                                                                                                                                                                                                                                                                                                                                                                                                                                                                                                                                                                                                                                                                                                                                               |
|        |                                    |                                                                                                                                                                                                                                                                                                                                                                                                                                                                                                                                                                                                                                                                                                                                                                                                                                                                                                                                                                                                                                                                                                                                                                                                                                                                                                                                                                                                                                                                                                                                                                                                                                                                                                                                                                                                                                                                                                                                                                                                                                                                                                                               |
|        |                                    |                                                                                                                                                                                                                                                                                                                                                                                                                                                                                                                                                                                                                                                                                                                                                                                                                                                                                                                                                                                                                                                                                                                                                                                                                                                                                                                                                                                                                                                                                                                                                                                                                                                                                                                                                                                                                                                                                                                                                                                                                                                                                                                               |
|        |                                    |                                                                                                                                                                                                                                                                                                                                                                                                                                                                                                                                                                                                                                                                                                                                                                                                                                                                                                                                                                                                                                                                                                                                                                                                                                                                                                                                                                                                                                                                                                                                                                                                                                                                                                                                                                                                                                                                                                                                                                                                                                                                                                                               |
|        |                                    |                                                                                                                                                                                                                                                                                                                                                                                                                                                                                                                                                                                                                                                                                                                                                                                                                                                                                                                                                                                                                                                                                                                                                                                                                                                                                                                                                                                                                                                                                                                                                                                                                                                                                                                                                                                                                                                                                                                                                                                                                                                                                                                               |
|        | ·                                  |                                                                                                                                                                                                                                                                                                                                                                                                                                                                                                                                                                                                                                                                                                                                                                                                                                                                                                                                                                                                                                                                                                                                                                                                                                                                                                                                                                                                                                                                                                                                                                                                                                                                                                                                                                                                                                                                                                                                                                                                                                                                                                                               |
|        | •                                  |                                                                                                                                                                                                                                                                                                                                                                                                                                                                                                                                                                                                                                                                                                                                                                                                                                                                                                                                                                                                                                                                                                                                                                                                                                                                                                                                                                                                                                                                                                                                                                                                                                                                                                                                                                                                                                                                                                                                                                                                                                                                                                                               |
|        | ·                                  |                                                                                                                                                                                                                                                                                                                                                                                                                                                                                                                                                                                                                                                                                                                                                                                                                                                                                                                                                                                                                                                                                                                                                                                                                                                                                                                                                                                                                                                                                                                                                                                                                                                                                                                                                                                                                                                                                                                                                                                                                                                                                                                               |
|        |                                    |                                                                                                                                                                                                                                                                                                                                                                                                                                                                                                                                                                                                                                                                                                                                                                                                                                                                                                                                                                                                                                                                                                                                                                                                                                                                                                                                                                                                                                                                                                                                                                                                                                                                                                                                                                                                                                                                                                                                                                                                                                                                                                                               |
|        |                                    |                                                                                                                                                                                                                                                                                                                                                                                                                                                                                                                                                                                                                                                                                                                                                                                                                                                                                                                                                                                                                                                                                                                                                                                                                                                                                                                                                                                                                                                                                                                                                                                                                                                                                                                                                                                                                                                                                                                                                                                                                                                                                                                               |
|        |                                    |                                                                                                                                                                                                                                                                                                                                                                                                                                                                                                                                                                                                                                                                                                                                                                                                                                                                                                                                                                                                                                                                                                                                                                                                                                                                                                                                                                                                                                                                                                                                                                                                                                                                                                                                                                                                                                                                                                                                                                                                                                                                                                                               |
|        | ·                                  |                                                                                                                                                                                                                                                                                                                                                                                                                                                                                                                                                                                                                                                                                                                                                                                                                                                                                                                                                                                                                                                                                                                                                                                                                                                                                                                                                                                                                                                                                                                                                                                                                                                                                                                                                                                                                                                                                                                                                                                                                                                                                                                               |
|        |                                    |                                                                                                                                                                                                                                                                                                                                                                                                                                                                                                                                                                                                                                                                                                                                                                                                                                                                                                                                                                                                                                                                                                                                                                                                                                                                                                                                                                                                                                                                                                                                                                                                                                                                                                                                                                                                                                                                                                                                                                                                                                                                                                                               |
|        |                                    |                                                                                                                                                                                                                                                                                                                                                                                                                                                                                                                                                                                                                                                                                                                                                                                                                                                                                                                                                                                                                                                                                                                                                                                                                                                                                                                                                                                                                                                                                                                                                                                                                                                                                                                                                                                                                                                                                                                                                                                                                                                                                                                               |
|        |                                    |                                                                                                                                                                                                                                                                                                                                                                                                                                                                                                                                                                                                                                                                                                                                                                                                                                                                                                                                                                                                                                                                                                                                                                                                                                                                                                                                                                                                                                                                                                                                                                                                                                                                                                                                                                                                                                                                                                                                                                                                                                                                                                                               |
| Sash   | Parts                              | 29                                                                                                                                                                                                                                                                                                                                                                                                                                                                                                                                                                                                                                                                                                                                                                                                                                                                                                                                                                                                                                                                                                                                                                                                                                                                                                                                                                                                                                                                                                                                                                                                                                                                                                                                                                                                                                                                                                                                                                                                                                                                                                                            |
|        | Glazing Beads                      | 29                                                                                                                                                                                                                                                                                                                                                                                                                                                                                                                                                                                                                                                                                                                                                                                                                                                                                                                                                                                                                                                                                                                                                                                                                                                                                                                                                                                                                                                                                                                                                                                                                                                                                                                                                                                                                                                                                                                                                                                                                                                                                                                            |
|        | Weatherstrip                       | 29                                                                                                                                                                                                                                                                                                                                                                                                                                                                                                                                                                                                                                                                                                                                                                                                                                                                                                                                                                                                                                                                                                                                                                                                                                                                                                                                                                                                                                                                                                                                                                                                                                                                                                                                                                                                                                                                                                                                                                                                                                                                                                                            |
|        | Lock Components                    | 30                                                                                                                                                                                                                                                                                                                                                                                                                                                                                                                                                                                                                                                                                                                                                                                                                                                                                                                                                                                                                                                                                                                                                                                                                                                                                                                                                                                                                                                                                                                                                                                                                                                                                                                                                                                                                                                                                                                                                                                                                                                                                                                            |
|        | Handle Parts                       | 30                                                                                                                                                                                                                                                                                                                                                                                                                                                                                                                                                                                                                                                                                                                                                                                                                                                                                                                                                                                                                                                                                                                                                                                                                                                                                                                                                                                                                                                                                                                                                                                                                                                                                                                                                                                                                                                                                                                                                                                                                                                                                                                            |
|        | Sash Components / Miscellaneous    |                                                                                                                                                                                                                                                                                                                                                                                                                                                                                                                                                                                                                                                                                                                                                                                                                                                                                                                                                                                                                                                                                                                                                                                                                                                                                                                                                                                                                                                                                                                                                                                                                                                                                                                                                                                                                                                                                                                                                                                                                                                                                                                               |
|        | Opening Control Device             | 32                                                                                                                                                                                                                                                                                                                                                                                                                                                                                                                                                                                                                                                                                                                                                                                                                                                                                                                                                                                                                                                                                                                                                                                                                                                                                                                                                                                                                                                                                                                                                                                                                                                                                                                                                                                                                                                                                                                                                                                                                                                                                                                            |
| Insect | t Screens                          | 33                                                                                                                                                                                                                                                                                                                                                                                                                                                                                                                                                                                                                                                                                                                                                                                                                                                                                                                                                                                                                                                                                                                                                                                                                                                                                                                                                                                                                                                                                                                                                                                                                                                                                                                                                                                                                                                                                                                                                                                                                                                                                                                            |
|        | Insect Screens - TruScene®         | 33                                                                                                                                                                                                                                                                                                                                                                                                                                                                                                                                                                                                                                                                                                                                                                                                                                                                                                                                                                                                                                                                                                                                                                                                                                                                                                                                                                                                                                                                                                                                                                                                                                                                                                                                                                                                                                                                                                                                                                                                                                                                                                                            |
|        | Parts Unit S Produ Sash            | Parts Illustration - Exterior View  Unit Sizes  200 Series Product Label Unit Size Chart  Product History  Sash  Sash Graphic - Operating Sash - Operating / Dual Pane Sash - Operating / Dual Pane Tempered Sash - Operating / Dual Pane Tempered Sash - Operating / Dual Pane Tempered Finelight™ Sash - Operating / Dual Pane Tempered Finelight™ Sash - Operating / Low E Sash - Operating / Low E Tempered Finelight™ Sash - Stationary / Low E Tempered Finelight™ Sash - Stationary Sash - Stationary Sash - Stationary / Dual Pane Sash - Stationary / Dual Pane Sash - Stationary / Dual Pane Tempered Sash - Stationary / Dual Pane Tempered Sash - Stationary / Low E Tempered Finelight™ Sash - Stationary / Low E Tempered Finelight™ Sash - Stationary / Low E Tempered Finelight |