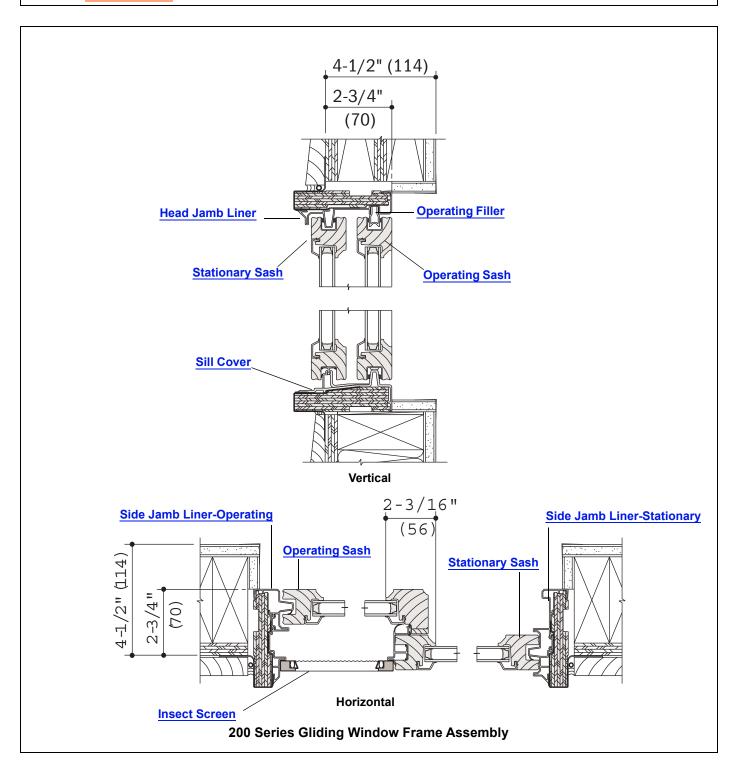

# What's in This Section

| iiuaiu | i onits                            | e s                                                                                                                                                                                                                                                                                                                                                                                                                                                                                                                                                                                                                                                                                                                                                                                                                                                                                                                                                                                                                                                                                                                                                                                                                                                                                                                                                                                                                                                                                                                                                                                                                                                                                                                                                                                                                                                                                                                                                                                                                                                                                                                           |
|--------|------------------------------------|-------------------------------------------------------------------------------------------------------------------------------------------------------------------------------------------------------------------------------------------------------------------------------------------------------------------------------------------------------------------------------------------------------------------------------------------------------------------------------------------------------------------------------------------------------------------------------------------------------------------------------------------------------------------------------------------------------------------------------------------------------------------------------------------------------------------------------------------------------------------------------------------------------------------------------------------------------------------------------------------------------------------------------------------------------------------------------------------------------------------------------------------------------------------------------------------------------------------------------------------------------------------------------------------------------------------------------------------------------------------------------------------------------------------------------------------------------------------------------------------------------------------------------------------------------------------------------------------------------------------------------------------------------------------------------------------------------------------------------------------------------------------------------------------------------------------------------------------------------------------------------------------------------------------------------------------------------------------------------------------------------------------------------------------------------------------------------------------------------------------------------|
| Parts  | Illustration                       | . 3                                                                                                                                                                                                                                                                                                                                                                                                                                                                                                                                                                                                                                                                                                                                                                                                                                                                                                                                                                                                                                                                                                                                                                                                                                                                                                                                                                                                                                                                                                                                                                                                                                                                                                                                                                                                                                                                                                                                                                                                                                                                                                                           |
|        | Parts Illustration - Interior View | . 3                                                                                                                                                                                                                                                                                                                                                                                                                                                                                                                                                                                                                                                                                                                                                                                                                                                                                                                                                                                                                                                                                                                                                                                                                                                                                                                                                                                                                                                                                                                                                                                                                                                                                                                                                                                                                                                                                                                                                                                                                                                                                                                           |
|        | Parts Illustration - Exterior View | . 4                                                                                                                                                                                                                                                                                                                                                                                                                                                                                                                                                                                                                                                                                                                                                                                                                                                                                                                                                                                                                                                                                                                                                                                                                                                                                                                                                                                                                                                                                                                                                                                                                                                                                                                                                                                                                                                                                                                                                                                                                                                                                                                           |
| Unit S | Sizes                              | . 6                                                                                                                                                                                                                                                                                                                                                                                                                                                                                                                                                                                                                                                                                                                                                                                                                                                                                                                                                                                                                                                                                                                                                                                                                                                                                                                                                                                                                                                                                                                                                                                                                                                                                                                                                                                                                                                                                                                                                                                                                                                                                                                           |
|        | 200 Series Product Label           | 6                                                                                                                                                                                                                                                                                                                                                                                                                                                                                                                                                                                                                                                                                                                                                                                                                                                                                                                                                                                                                                                                                                                                                                                                                                                                                                                                                                                                                                                                                                                                                                                                                                                                                                                                                                                                                                                                                                                                                                                                                                                                                                                             |
|        |                                    |                                                                                                                                                                                                                                                                                                                                                                                                                                                                                                                                                                                                                                                                                                                                                                                                                                                                                                                                                                                                                                                                                                                                                                                                                                                                                                                                                                                                                                                                                                                                                                                                                                                                                                                                                                                                                                                                                                                                                                                                                                                                                                                               |
| Produ  |                                    |                                                                                                                                                                                                                                                                                                                                                                                                                                                                                                                                                                                                                                                                                                                                                                                                                                                                                                                                                                                                                                                                                                                                                                                                                                                                                                                                                                                                                                                                                                                                                                                                                                                                                                                                                                                                                                                                                                                                                                                                                                                                                                                               |
|        | •                                  |                                                                                                                                                                                                                                                                                                                                                                                                                                                                                                                                                                                                                                                                                                                                                                                                                                                                                                                                                                                                                                                                                                                                                                                                                                                                                                                                                                                                                                                                                                                                                                                                                                                                                                                                                                                                                                                                                                                                                                                                                                                                                                                               |
| Sasn   |                                    |                                                                                                                                                                                                                                                                                                                                                                                                                                                                                                                                                                                                                                                                                                                                                                                                                                                                                                                                                                                                                                                                                                                                                                                                                                                                                                                                                                                                                                                                                                                                                                                                                                                                                                                                                                                                                                                                                                                                                                                                                                                                                                                               |
|        |                                    |                                                                                                                                                                                                                                                                                                                                                                                                                                                                                                                                                                                                                                                                                                                                                                                                                                                                                                                                                                                                                                                                                                                                                                                                                                                                                                                                                                                                                                                                                                                                                                                                                                                                                                                                                                                                                                                                                                                                                                                                                                                                                                                               |
|        |                                    |                                                                                                                                                                                                                                                                                                                                                                                                                                                                                                                                                                                                                                                                                                                                                                                                                                                                                                                                                                                                                                                                                                                                                                                                                                                                                                                                                                                                                                                                                                                                                                                                                                                                                                                                                                                                                                                                                                                                                                                                                                                                                                                               |
|        | . •                                |                                                                                                                                                                                                                                                                                                                                                                                                                                                                                                                                                                                                                                                                                                                                                                                                                                                                                                                                                                                                                                                                                                                                                                                                                                                                                                                                                                                                                                                                                                                                                                                                                                                                                                                                                                                                                                                                                                                                                                                                                                                                                                                               |
|        |                                    |                                                                                                                                                                                                                                                                                                                                                                                                                                                                                                                                                                                                                                                                                                                                                                                                                                                                                                                                                                                                                                                                                                                                                                                                                                                                                                                                                                                                                                                                                                                                                                                                                                                                                                                                                                                                                                                                                                                                                                                                                                                                                                                               |
|        |                                    |                                                                                                                                                                                                                                                                                                                                                                                                                                                                                                                                                                                                                                                                                                                                                                                                                                                                                                                                                                                                                                                                                                                                                                                                                                                                                                                                                                                                                                                                                                                                                                                                                                                                                                                                                                                                                                                                                                                                                                                                                                                                                                                               |
|        |                                    |                                                                                                                                                                                                                                                                                                                                                                                                                                                                                                                                                                                                                                                                                                                                                                                                                                                                                                                                                                                                                                                                                                                                                                                                                                                                                                                                                                                                                                                                                                                                                                                                                                                                                                                                                                                                                                                                                                                                                                                                                                                                                                                               |
|        |                                    |                                                                                                                                                                                                                                                                                                                                                                                                                                                                                                                                                                                                                                                                                                                                                                                                                                                                                                                                                                                                                                                                                                                                                                                                                                                                                                                                                                                                                                                                                                                                                                                                                                                                                                                                                                                                                                                                                                                                                                                                                                                                                                                               |
|        |                                    |                                                                                                                                                                                                                                                                                                                                                                                                                                                                                                                                                                                                                                                                                                                                                                                                                                                                                                                                                                                                                                                                                                                                                                                                                                                                                                                                                                                                                                                                                                                                                                                                                                                                                                                                                                                                                                                                                                                                                                                                                                                                                                                               |
|        |                                    |                                                                                                                                                                                                                                                                                                                                                                                                                                                                                                                                                                                                                                                                                                                                                                                                                                                                                                                                                                                                                                                                                                                                                                                                                                                                                                                                                                                                                                                                                                                                                                                                                                                                                                                                                                                                                                                                                                                                                                                                                                                                                                                               |
|        |                                    |                                                                                                                                                                                                                                                                                                                                                                                                                                                                                                                                                                                                                                                                                                                                                                                                                                                                                                                                                                                                                                                                                                                                                                                                                                                                                                                                                                                                                                                                                                                                                                                                                                                                                                                                                                                                                                                                                                                                                                                                                                                                                                                               |
|        | ·                                  |                                                                                                                                                                                                                                                                                                                                                                                                                                                                                                                                                                                                                                                                                                                                                                                                                                                                                                                                                                                                                                                                                                                                                                                                                                                                                                                                                                                                                                                                                                                                                                                                                                                                                                                                                                                                                                                                                                                                                                                                                                                                                                                               |
|        | •                                  |                                                                                                                                                                                                                                                                                                                                                                                                                                                                                                                                                                                                                                                                                                                                                                                                                                                                                                                                                                                                                                                                                                                                                                                                                                                                                                                                                                                                                                                                                                                                                                                                                                                                                                                                                                                                                                                                                                                                                                                                                                                                                                                               |
|        | ·                                  |                                                                                                                                                                                                                                                                                                                                                                                                                                                                                                                                                                                                                                                                                                                                                                                                                                                                                                                                                                                                                                                                                                                                                                                                                                                                                                                                                                                                                                                                                                                                                                                                                                                                                                                                                                                                                                                                                                                                                                                                                                                                                                                               |
|        |                                    |                                                                                                                                                                                                                                                                                                                                                                                                                                                                                                                                                                                                                                                                                                                                                                                                                                                                                                                                                                                                                                                                                                                                                                                                                                                                                                                                                                                                                                                                                                                                                                                                                                                                                                                                                                                                                                                                                                                                                                                                                                                                                                                               |
|        |                                    |                                                                                                                                                                                                                                                                                                                                                                                                                                                                                                                                                                                                                                                                                                                                                                                                                                                                                                                                                                                                                                                                                                                                                                                                                                                                                                                                                                                                                                                                                                                                                                                                                                                                                                                                                                                                                                                                                                                                                                                                                                                                                                                               |
|        |                                    |                                                                                                                                                                                                                                                                                                                                                                                                                                                                                                                                                                                                                                                                                                                                                                                                                                                                                                                                                                                                                                                                                                                                                                                                                                                                                                                                                                                                                                                                                                                                                                                                                                                                                                                                                                                                                                                                                                                                                                                                                                                                                                                               |
|        | ·                                  |                                                                                                                                                                                                                                                                                                                                                                                                                                                                                                                                                                                                                                                                                                                                                                                                                                                                                                                                                                                                                                                                                                                                                                                                                                                                                                                                                                                                                                                                                                                                                                                                                                                                                                                                                                                                                                                                                                                                                                                                                                                                                                                               |
|        |                                    |                                                                                                                                                                                                                                                                                                                                                                                                                                                                                                                                                                                                                                                                                                                                                                                                                                                                                                                                                                                                                                                                                                                                                                                                                                                                                                                                                                                                                                                                                                                                                                                                                                                                                                                                                                                                                                                                                                                                                                                                                                                                                                                               |
|        |                                    |                                                                                                                                                                                                                                                                                                                                                                                                                                                                                                                                                                                                                                                                                                                                                                                                                                                                                                                                                                                                                                                                                                                                                                                                                                                                                                                                                                                                                                                                                                                                                                                                                                                                                                                                                                                                                                                                                                                                                                                                                                                                                                                               |
|        |                                    |                                                                                                                                                                                                                                                                                                                                                                                                                                                                                                                                                                                                                                                                                                                                                                                                                                                                                                                                                                                                                                                                                                                                                                                                                                                                                                                                                                                                                                                                                                                                                                                                                                                                                                                                                                                                                                                                                                                                                                                                                                                                                                                               |
| Sash   | Parts                              | 29                                                                                                                                                                                                                                                                                                                                                                                                                                                                                                                                                                                                                                                                                                                                                                                                                                                                                                                                                                                                                                                                                                                                                                                                                                                                                                                                                                                                                                                                                                                                                                                                                                                                                                                                                                                                                                                                                                                                                                                                                                                                                                                            |
|        | Glazing Beads                      | 29                                                                                                                                                                                                                                                                                                                                                                                                                                                                                                                                                                                                                                                                                                                                                                                                                                                                                                                                                                                                                                                                                                                                                                                                                                                                                                                                                                                                                                                                                                                                                                                                                                                                                                                                                                                                                                                                                                                                                                                                                                                                                                                            |
|        | Weatherstrip                       | 29                                                                                                                                                                                                                                                                                                                                                                                                                                                                                                                                                                                                                                                                                                                                                                                                                                                                                                                                                                                                                                                                                                                                                                                                                                                                                                                                                                                                                                                                                                                                                                                                                                                                                                                                                                                                                                                                                                                                                                                                                                                                                                                            |
|        | Lock Components                    | 30                                                                                                                                                                                                                                                                                                                                                                                                                                                                                                                                                                                                                                                                                                                                                                                                                                                                                                                                                                                                                                                                                                                                                                                                                                                                                                                                                                                                                                                                                                                                                                                                                                                                                                                                                                                                                                                                                                                                                                                                                                                                                                                            |
|        | Handle Parts                       | 30                                                                                                                                                                                                                                                                                                                                                                                                                                                                                                                                                                                                                                                                                                                                                                                                                                                                                                                                                                                                                                                                                                                                                                                                                                                                                                                                                                                                                                                                                                                                                                                                                                                                                                                                                                                                                                                                                                                                                                                                                                                                                                                            |
|        | Sash Components / Miscellaneous    |                                                                                                                                                                                                                                                                                                                                                                                                                                                                                                                                                                                                                                                                                                                                                                                                                                                                                                                                                                                                                                                                                                                                                                                                                                                                                                                                                                                                                                                                                                                                                                                                                                                                                                                                                                                                                                                                                                                                                                                                                                                                                                                               |
|        | Opening Control Device             | 32                                                                                                                                                                                                                                                                                                                                                                                                                                                                                                                                                                                                                                                                                                                                                                                                                                                                                                                                                                                                                                                                                                                                                                                                                                                                                                                                                                                                                                                                                                                                                                                                                                                                                                                                                                                                                                                                                                                                                                                                                                                                                                                            |
| Insect | t Screens                          | 33                                                                                                                                                                                                                                                                                                                                                                                                                                                                                                                                                                                                                                                                                                                                                                                                                                                                                                                                                                                                                                                                                                                                                                                                                                                                                                                                                                                                                                                                                                                                                                                                                                                                                                                                                                                                                                                                                                                                                                                                                                                                                                                            |
|        | Insect Screens - TruScene®         | 33                                                                                                                                                                                                                                                                                                                                                                                                                                                                                                                                                                                                                                                                                                                                                                                                                                                                                                                                                                                                                                                                                                                                                                                                                                                                                                                                                                                                                                                                                                                                                                                                                                                                                                                                                                                                                                                                                                                                                                                                                                                                                                                            |
|        | Parts Unit S Produ Sash            | Parts Illustration - Exterior View  Unit Sizes  200 Series Product Label Unit Size Chart  Product History  Sash  Sash Graphic - Operating Sash - Operating / Dual Pane Sash - Operating / Dual Pane Tempered Sash - Operating / Dual Pane Tempered Sash - Operating / Dual Pane Tempered Finelight™ Sash - Operating / Dual Pane Tempered Finelight™ Sash - Operating / Low E Sash - Operating / Low E Tempered Finelight™ Sash - Stationary / Low E Tempered Finelight™ Sash - Stationary Sash - Stationary Sash - Stationary / Dual Pane Sash - Stationary / Dual Pane Sash - Stationary / Dual Pane Tempered Sash - Stationary / Dual Pane Tempered Sash - Stationary / Low E Tempered Finelight™ Sash - Stationary / Low E Tempered Finelight™ Sash - Stationary / Low E Tempered Finelight |