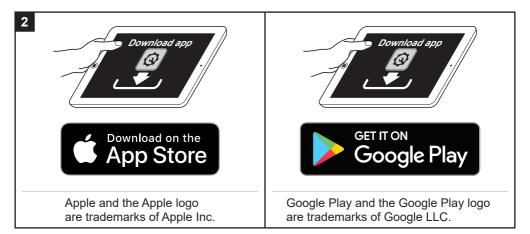

## **GTW-35**

## Gateway with **Bluetooth**<sup>®</sup> wireless technology



























Hereby, BDR Thermea Group B.V. declares that the radio equipment type GTW-35 is in compliance with Directive 2014/53/EU. The full text of the EU declaration of conformity is available at the following internet address:

https://declaration-of-conformity.bdrthermeagroup.com

| Max. Output Power | 1 dBm   |
|-------------------|---------|
| Frequency         | 2.4 GHz |



The Bluetooth<sup>®</sup> word mark and logos are registered trademarks owned by Bluetooth SIG, Inc. and any use of such marks by BDR Thermea Group B.V. is under license. Other trademarks and trade names are those of their respective owners.

## © Copyright.

All technical and technological information contained in these technical instructions, as well as any drawings and technical descriptions supplied, re