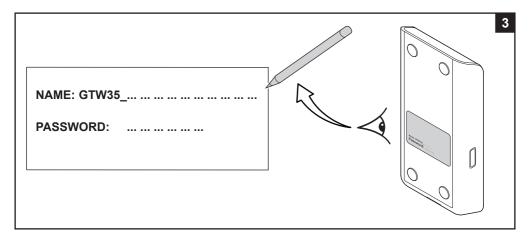

## **GTW-35**

## Gateway with **Bluetooth**<sup>®</sup> wireless technology

Hereby, BDR Thermea Group B.V. declares that the radio equipment type GTW-35 is in compliance with Directive 2014/53/EU. The full text of the EU declaration of conformity is available at the following internet address: