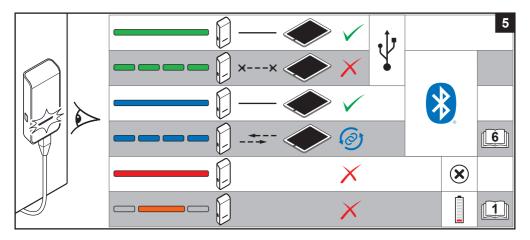

## **GTW-35**

## Gateway with **Bluetooth**<sup>®</sup> wireless technology

Hereby, BDR Thermea Group B.V. declares that the radio equipment type GTW-35 is in compliance with Directive 2014/53/EU. The full text of the EU declaration of conformity is available at the following internet address: