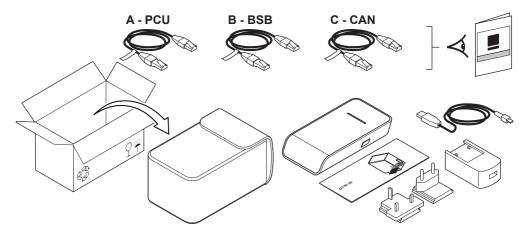

## **GTW-35**

## Gateway with **Bluetooth**<sup>®</sup> wireless technology



























Hereby, BDR Thermea Group B.V. declares that the radio equipment type GTW-35 is in compliance with Directive 2014/53/EU. The full text of the EU declaration of conformity is available at the following internet address:

https://declaration-of-conformity.bdrthermeagroup.com

| Max. Output Power | 1 dBm   |
|-------------------|---------|
| Frequency         | 2.4 GHz |



The Bluetooth<sup>®</sup> word mark and logos are registered trademarks owned by Bluetooth SIG, Inc. and any use of such marks by BDR Thermea Group B.V. is under license. Other trademarks and trade names are those of their respective owners.

## © Copyright.

All technical and technological information contained in these technical instructions, as well as any drawings and technical descriptions supplied