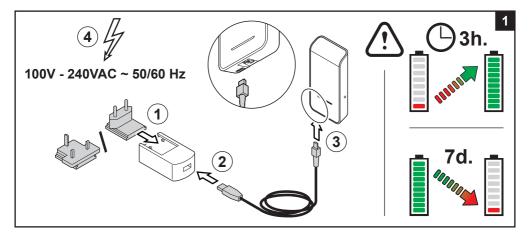

## **GTW-35**

## Gateway with **Bluetooth**<sup>®</sup> wireless technology



























Hereby, BDR Thermea Group B.V. declares that the radio equipment type GTW-35 is in compliance with Directive 2014/53/EU. The full text of the EU declaration of conformity is available at the following internet address:

https://declaration-of-conformity.bdrthermeagroup.com

| Max. Output Power | 1 dBm   |
|-------------------|---------|
| Frequency         | 2.4 GHz |



The Bluetooth<sup>®</sup> word mark and logos are registered trademarks owned by Bluetooth SIG, Inc. and any use of such marks by BDR Thermea Group B.V. is under license. Other trademarks and trade names are those of their respective owners.

## © Copyright.

All technical and technological information contained in these technical instructions, as well as any drawings and technical descriptions supplied,