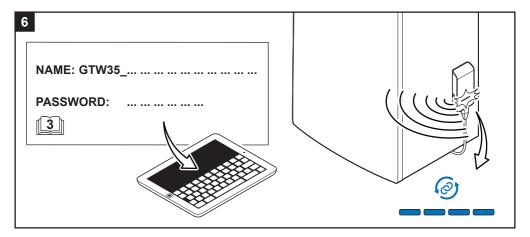

## **GTW-35**

## Gateway with **Bluetooth**<sup>®</sup> wireless technology

Hereby, BDR Thermea Group B.V. declares that the radio equipment type GTW-35 is in compliance with Directive 2014/53/EU. The full text of the EU declaration of conformity is available at the following internet address: