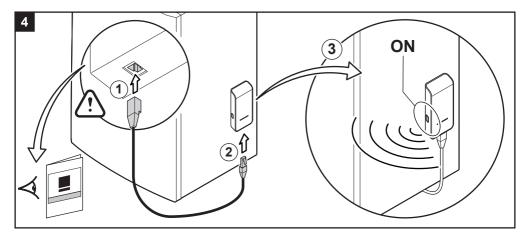

## **GTW-35**

## Gateway with **Bluetooth**<sup>®</sup> wireless technology

Hereby, BDR Thermea Group B.V. declares that the radio equipment type GTW-35 is in compliance with Directive 2014/53/EU. The full text of the EU declaration of conformity is available at the following internet address: