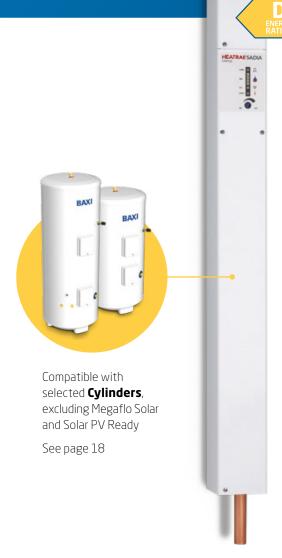

# **Baxi Direct and Indirect cylinders**

Baxi's streamlined, floor-mounted Indirect and Direct hot water cylinders can be installed quickly and easily, even in small spaces. With exceptionally fast recovery times thanks to the coil-in-coil heat exchanger, Baxi cylinders are sure to deliver reliable hot water across multiple outlets, without the need for shower pumps or tanks.

### **Hot water cylinders**

Our range of cylinders are designed and manufactured by our hot water storage experts Heatrae Sadia to the very highest quality.

To find out more, go to the Hot water cylinders section on page 18.