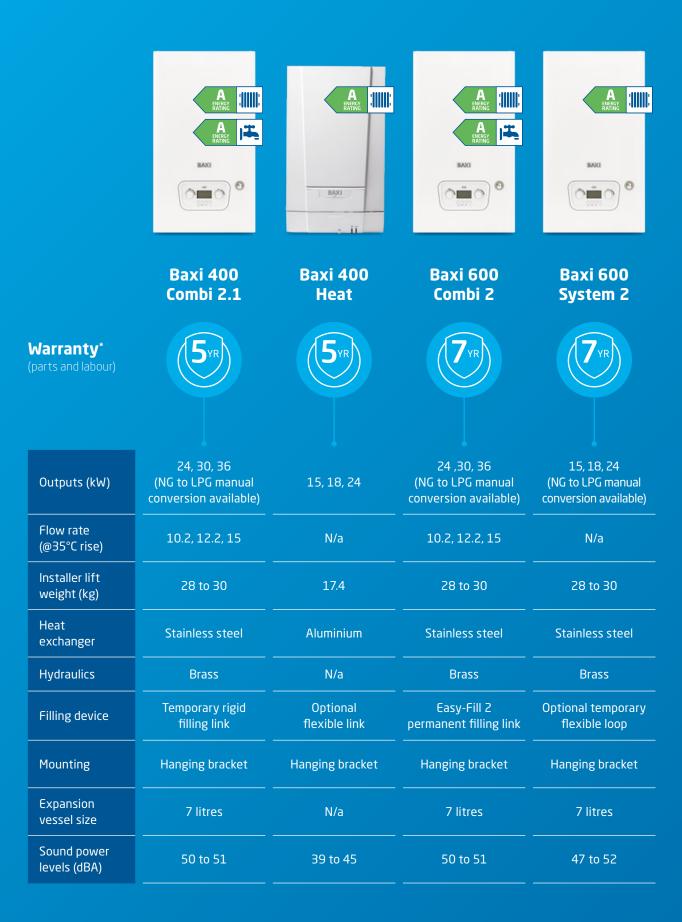

# **Baxi 600 and 800 Combi 2**

These compact and lightweight boiler ranges boast great performance backed by a reassuring warranty.

**Scan here** for more information.

\* Subject to registration within 30 days of installation and an annual service. Terms and conditions apply. Visit baxi.co.uk/terms

# **Baxi 400 Combi 2.1**

This compact and lightweight Combi range is available in various outputs and can be installed virtually anywhere in the home.

**Scan here** for more information.

\* Subject to registration within 30 days of installation and an annual service. Terms and conditions apply. Visit baxi.co.uk/terms

# Baxi 600 and 800 System 2

solution for homes that require lots of hot water or have more than one bathroom. The 800 model includes a Adey MagnaClean Micro2 system filter

15kW to 30kW outputs\*\*

External analogue pressure

central heating pressure.

self-modulation.

**Scan here** for more information.

- Subject to registration within 30 days of installation and an annual service. Terms and conditions apply. Visit baxi.co.uk/terms
- \*\* Baxi 600 System 2 maximum output is 24kW.

# Baxi 400, 600 and 800 Heat

Our range of traditional Heat-only boilers can be fitted onto open-vent or fully-sealed systems and are really simple, quick and flexible to install. The 800 model is protected by an Adey MagnaClean Micro2 system filter.

Parts and labour warranties:

- **5 years**\* for Baxi 400 Heat
- **7 years\*** for Baxi 600 Heat
- 10 years\* for Baxi 800 Heat

13kW to 30kW outputs.\*\*

Fits inside a standard kitchen cupboard – with central top flue or in-case rear flue option.

No pump overrun or permanent live required, for an easier and faster installation.

Extremely quiet in operation.

**Scan here** for more information.

- \* Subject to registration within 30 days of installation and an annual service. Terms and conditions apply. Visit baxi.co.uk/terms
- \*\* Baxi 400 Heat maximum output is 24kW.

# **Gas boiler specification matrix**

50 to 51

49 to 53

39 to 45

37 to 49

<sup>\*</sup> Ierms and conditions apply. Visit baxi.co.uk for details