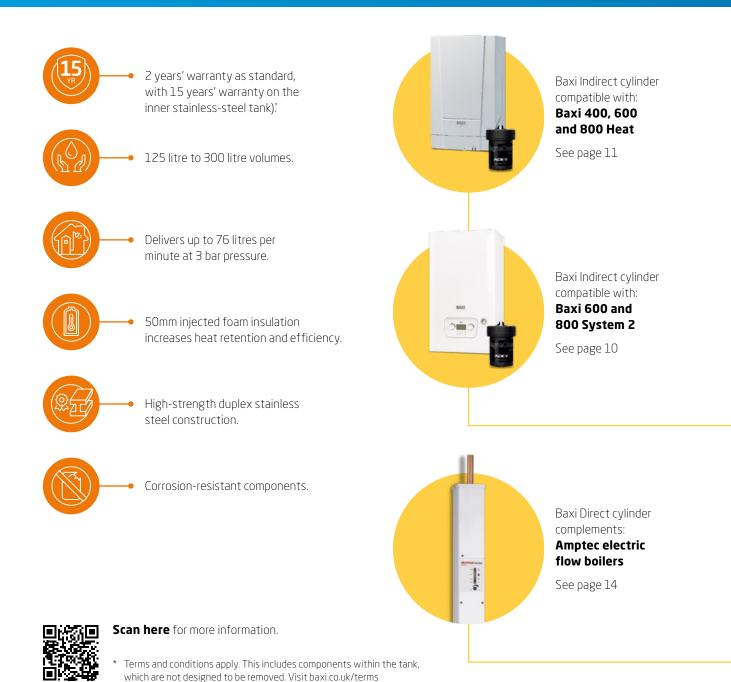

# **Baxi Direct and Indirect cylinders**

Baxi's streamlined, floor-mounted Indirect and Direct hot water cylinders can be installed quickly and easily, even in small spaces. With exceptionally fast recovery times thanks to the coil-in-coil heat exchanger, Baxi cylinders are sure to deliver reliable hot water across multiple outlets, without the need for shower pumps or tanks.

# Baxi 400, 600 and 800 Heat

Our range of traditional Heat-only boilers can be fitted onto open-vent or fully-sealed systems and are really simple, quick and flexible to install. The 800 model is protected by an Adey MagnaClean Micro2 system filter.

# Baxi 600 and 800 System 2

solution for homes that require lots of hot water or have more than one bathroom. The 800 model includes a Adey MagnaClean Micro2 system filter

15kW to 30kW outputs\*\*

External analogue pressure

# **Electromax**

All-in-one electric flow boiler and 180 litre direct cylinder system, designed for small homes off mains gas. The Electromax is factory-tested for reliability, quality and safety, and is delivered pre-plumbed for a quick installation.