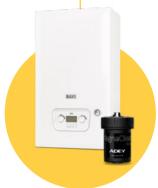

# **Baxi 600 and 800 Combi 2**

These compact and lightweight boiler ranges boast great performance backed by a reassuring warranty.

**Scan here** for more information.

\* Subject to registration within 30 days of installation and an annual service. Terms and conditions apply. Visit baxi.co.uk/terms

# Baxi 400, 600 and 800 Heat

Our range of traditional Heat-only boilers can be fitted onto open-vent or fully-sealed systems and are really simple, quick and flexible to install. The 800 model is protected by an Adey MagnaClean Micro2 system filter.

Daily scheduled heating and holiday mode.

Boiler Plus compliant when fitted with Baxi Combi 2 boilers.

Compatible with: Baxi 400, 600 and 800 Combi 2

See page 15

Compatible with: Baxi HP40 ASHP

See page 28