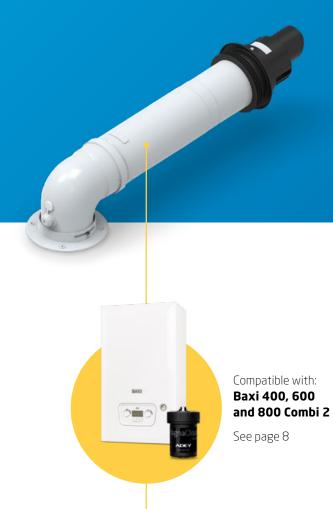

# **Baxi Easy-Flue**

Our internal telescopic flue and elbow kit can be installed quickly and safely by one person from inside the property, reducing the need for ladders.

Built-in flue elbow fits directly onto the top of the boiler.

Perfect for installations at height or even at ground level.

Short (300mm – 470mm) and long (420mm – 690mm) options available.

60/100 and oversize weather seal provided as standard.

Compatible with: **Baxi 600 and 800 System 2** 

See page 10

**Scan here** for more information.

\* Terms and conditions apply. Visit baxi.co.uk/terms