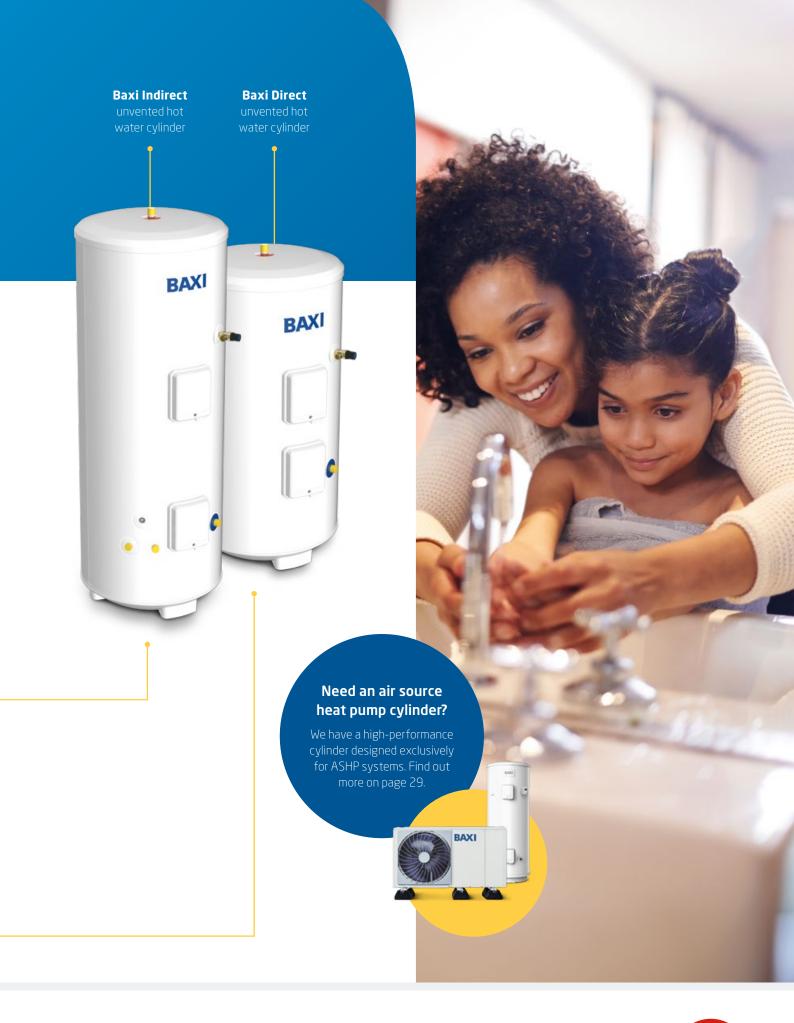

# **Baxi Direct and Indirect cylinders**

Baxi's streamlined, floor-mounted Indirect and Direct hot water cylinders can be installed quickly and easily, even in small spaces. With exceptionally fast recovery times thanks to the coil-in-coil heat exchanger, Baxi cylinders are sure to deliver reliable hot water across multiple outlets, without the need for shower pumps or tanks.

### Air source heat pumps

The HP40 Monobloc ASHP is the perfect choice for reliable, energy efficient heating and hot water. Our HP40 can also be integrated with our Baxi Air Source Heat Pump Cylinder, buffer vessels and smart controls.