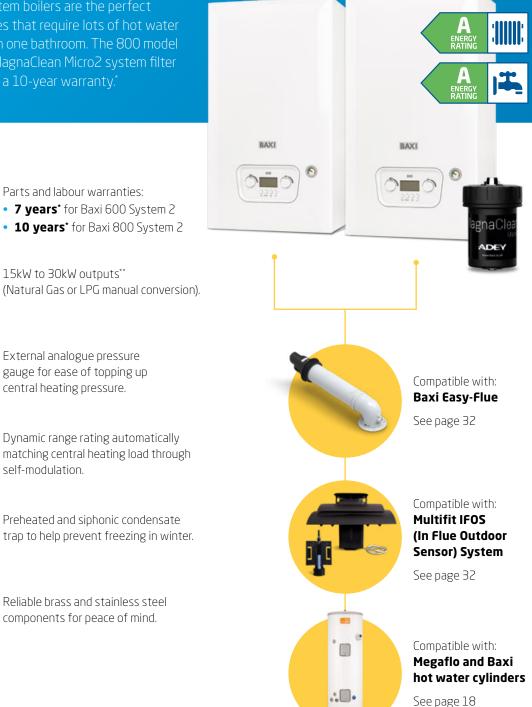

# Baxi 600 and 800 System 2

solution for homes that require lots of hot water or have more than one bathroom. The 800 model includes a Adey MagnaClean Micro2 system filter

15kW to 30kW outputs\*\*

External analogue pressure

central heating pressure.

self-modulation.

**Scan here** for more information.

- Subject to registration within 30 days of installation and an annual service. Terms and conditions apply. Visit baxi.co.uk/terms
- \*\* Baxi 600 System 2 maximum output is 24kW.

Parts and labour warranties:

- **5 years**\* for Baxi 400 Heat
- **7 years\*** for Baxi 600 Heat
- 10 years\* for Baxi 800 Heat

13kW to 30kW outputs.\*\*

Fits inside a standard kitchen cupboard – with central top flue or in-case rear flue option.

# **Baxi Easy-Flue**

Our internal telescopic flue and elbow kit can be installed quickly and safely by one person from inside the property, reducing the need for ladders.

Built-in flue elbow fits directly onto the top of the boiler.

Perfect for installations at height or even at ground level.

Short (300mm – 470mm) and long (420mm – 690mm) options available.

60/100 and oversize weather seal provided as standard.

Compatible with: **Baxi 600 and 800 System 2** 

### **Multifit IFOS**

Our In Flue Outdoor Sensors meet weather compensation requirements for Boiler Plus. Options available for every Baxi Combi or System boiler.