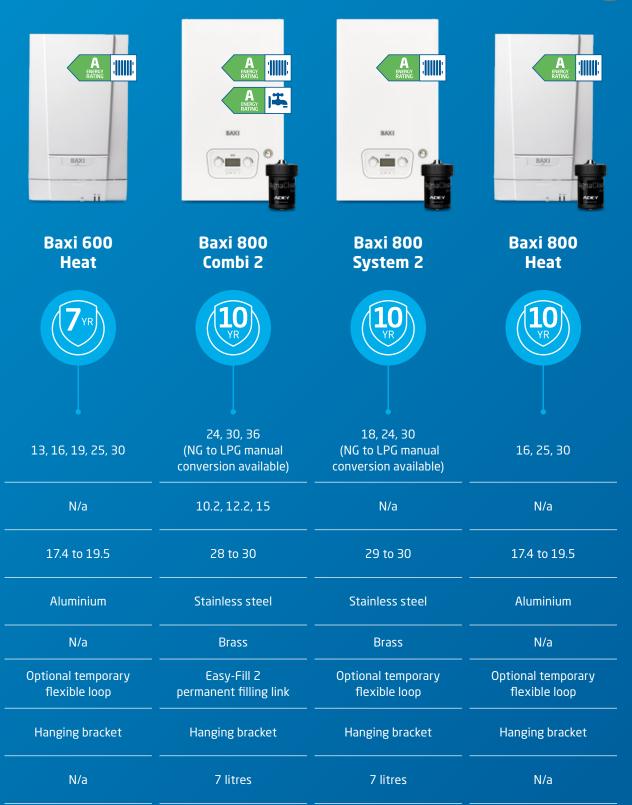

# **Baxi 600 and 800 Combi 2**

These compact and lightweight boiler ranges boast great performance backed by a reassuring warranty.

**Scan here** for more information.

\* Subject to registration within 30 days of installation and an annual service. Terms and conditions apply. Visit baxi.co.uk/terms

# Baxi 600 and 800 System 2

solution for homes that require lots of hot water or have more than one bathroom. The 800 model includes a Adey MagnaClean Micro2 system filter

15kW to 30kW outputs\*\*

External analogue pressure

central heating pressure.

self-modulation.

**Scan here** for more information.

- Subject to registration within 30 days of installation and an annual service. Terms and conditions apply. Visit baxi.co.uk/terms
- \*\* Baxi 600 System 2 maximum output is 24kW.

# Baxi 400, 600 and 800 Heat

Our range of traditional Heat-only boilers can be fitted onto open-vent or fully-sealed systems and are really simple, quick and flexible to install. The 800 model is protected by an Adey MagnaClean Micro2 system filter.

Parts and labour warranties:

- **5 years**\* for Baxi 400 Heat
- **7 years\*** for Baxi 600 Heat
- 10 years\* for Baxi 800 Heat

13kW to 30kW outputs.\*\*

Fits inside a standard kitchen cupboard – with central top flue or in-case rear flue option.

No pump overrun or permanent live required, for an easier and faster installation.

Extremely quiet in operation.

**Scan here** for more information.

- \* Subject to registration within 30 days of installation and an annual service. Terms and conditions apply. Visit baxi.co.uk/terms
- \*\* Baxi 400 Heat maximum output is 24kW.

# **Gas boiler specification matrix**

50 to 51

49 to 53

39 to 45

37 to 49

<sup>\*</sup> Ierms and conditions apply. Visit baxi.co.uk for details