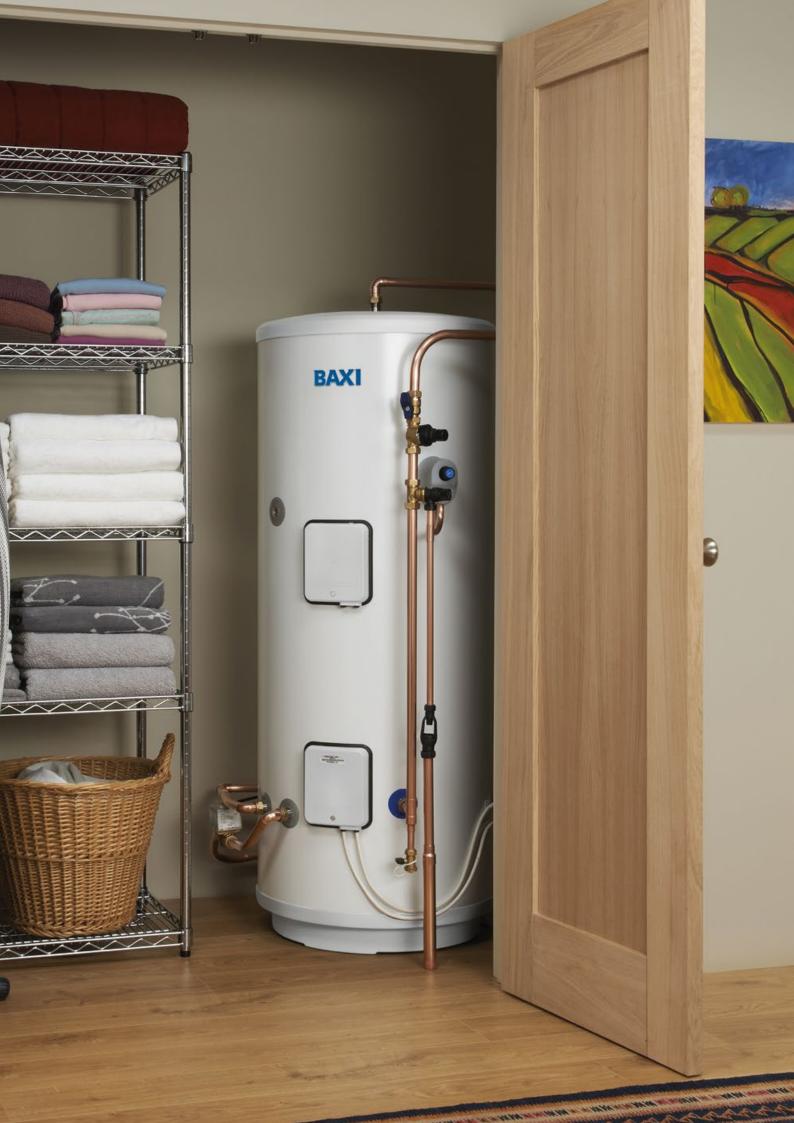

# **Baxi Direct and Indirect cylinders**

Baxi's streamlined, floor-mounted Indirect and Direct hot water cylinders can be installed quickly and easily, even in small spaces. With exceptionally fast recovery times thanks to the coil-in-coil heat exchanger, Baxi cylinders are sure to deliver reliable hot water across multiple outlets, without the need for shower pumps or tanks.

# Looking for boiler training?

Built to deliver fast, reliable and efficient hot water across multiple outlets, our comprehensive range of Baxi and Megaflo cylinders are the perfect fit for homes of all kinds. Created by hot water experts Heatrae Sadia, our cylinders deliver a level of quality and performance you can rely on.