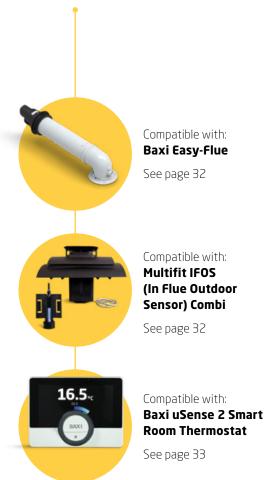

# **Baxi Easy-Flue**

Our internal telescopic flue and elbow kit can be installed quickly and safely by one person from inside the property, reducing the need for ladders.

Built-in flue elbow fits directly onto the top of the boiler.

Perfect for installations at height or even at ground level.

Short (300mm – 470mm) and long (420mm – 690mm) options available.

60/100 and oversize weather seal provided as standard.

Compatible with: **Baxi 600 and 800 System 2** 

See page 10

**Scan here** for more information.

\* Terms and conditions apply. Visit baxi.co.uk/terms

### **Multifit IFOS**

Our In Flue Outdoor Sensors meet weather compensation requirements for Boiler Plus. Options available for every Baxi Combi or System boiler.

# Baxi uSense 2

Allows users to control their central heating on the move via the My Baxi App, to maximise comfort and efficiency.

Monitors energy usage.

Voice activation control via Amazon Alexa or Siri.

Daily scheduled heating and holiday mode.

Boiler Plus compliant when fitted with Baxi Combi 2 boilers.

Compatible with: Baxi 400, 600 and 800 Combi 2

See page 15

Compatible with: Baxi HP40 ASHP

See page 28