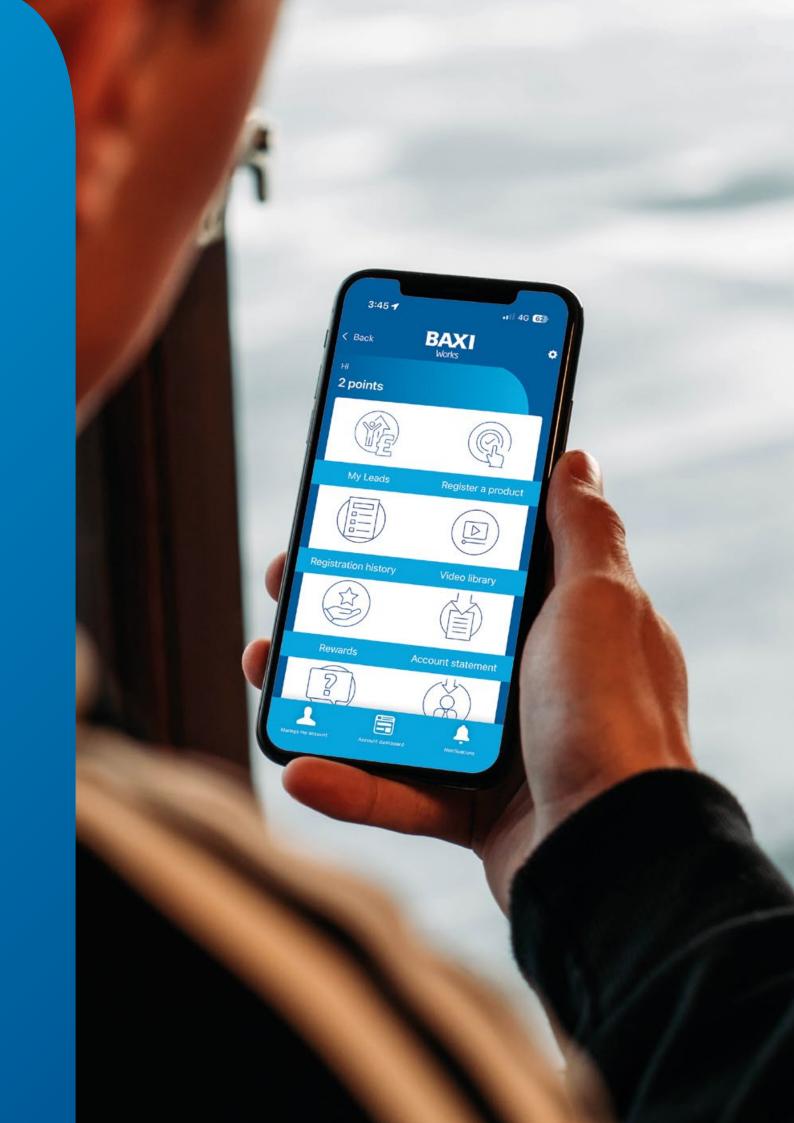

# **Baxi Works**

# Our installer loyalty scheme

Baxi Works is a simple and rewarding experience for installers, all in one place. Register warranties for boilers, cylinders and air source heat pumps from across the entire Baxi residential range, encompassing our Baxi, Megaflo, Heatrae Sadia and Main Heating brands – and submit free Gas Safe notifications for our gas boilers too. If you're a Gas Safe registered installer, you can register products via our handy Toolbelt App, as well as view error codes, book repairs and more.

Earn reward points for eligible product registrations – including boilers, cylinders and air source heat pumps.

Receive automated service reminders and expert advice

Access the Baxi-Toolbelt App for Gas Safe registered installers

Appear on the Baxi Find an Installer listing.

Get priority engineer call-outs.

Enjoy the premium benefits of being a Baxi Approved Installer, when you register at least 20 eligible products a year.

Sign up today at **baxiworks.co.uk** 