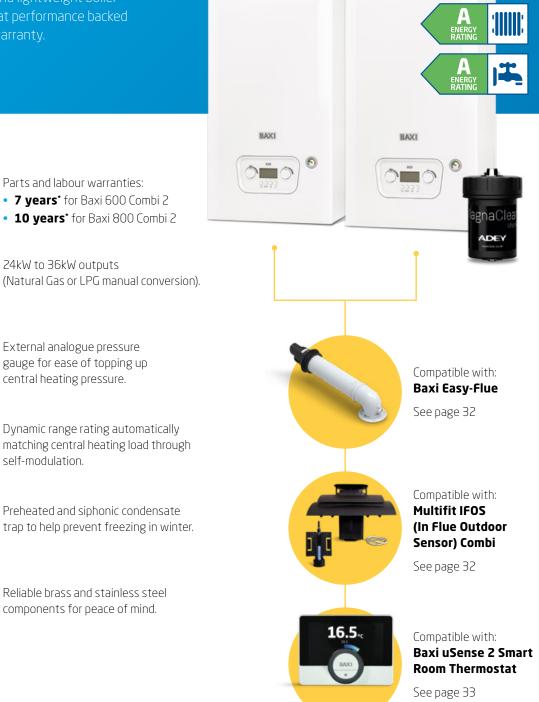

# **Baxi 600 and 800 Combi 2**

These compact and lightweight boiler ranges boast great performance backed by a reassuring warranty.

**Scan here** for more information.

\* Subject to registration within 30 days of installation and an annual service. Terms and conditions apply. Visit baxi.co.uk/terms

Parts and labour warranties:

- **5 years**\* for Baxi 400 Heat
- **7 years\*** for Baxi 600 Heat
- 10 years\* for Baxi 800 Heat

13kW to 30kW outputs.\*\*

Fits inside a standard kitchen cupboard – with central top flue or in-case rear flue option.

# Baxi 600 and 800 System 2

solution for homes that require lots of hot water or have more than one bathroom. The 800 model includes a Adey MagnaClean Micro2 system filter

15kW to 30kW outputs\*\*

External analogue pressure

central heating pressure.

self-modulation.

**Scan here** for more information.

- Subject to registration within 30 days of installation and an annual service. Terms and conditions apply. Visit baxi.co.uk/terms
- \*\* Baxi 600 System 2 maximum output is 24kW.

# **Baxi Easy-Flue**

Our internal telescopic flue and elbow kit can be installed quickly and safely by one person from inside the property, reducing the need for ladders.

Built-in flue elbow fits directly onto the top of the boiler.

Perfect for installations at height or even at ground level.

Short (300mm – 470mm) and long (420mm – 690mm) options available.

60/100 and oversize weather seal provided as standard.

Compatible with: **Baxi 600 and 800 System 2** 

### **Multifit IFOS**

Our In Flue Outdoor Sensors meet weather compensation requirements for Boiler Plus. Options available for every Baxi Combi or System boiler.

# Baxi uSense 2

Allows users to control their central heating on the move via the My Baxi App, to maximise comfort and efficiency.

Monitors energy usage.

Voice activation control via Amazon Alexa or Siri.

Daily scheduled heating and holiday mode.

Boiler Plus compliant when fitted with Baxi Combi 2 boilers.

Compatible with: Baxi 400, 600 and 800 Combi 2

See page 15

Compatible with: Baxi HP40 ASHP

See page 28