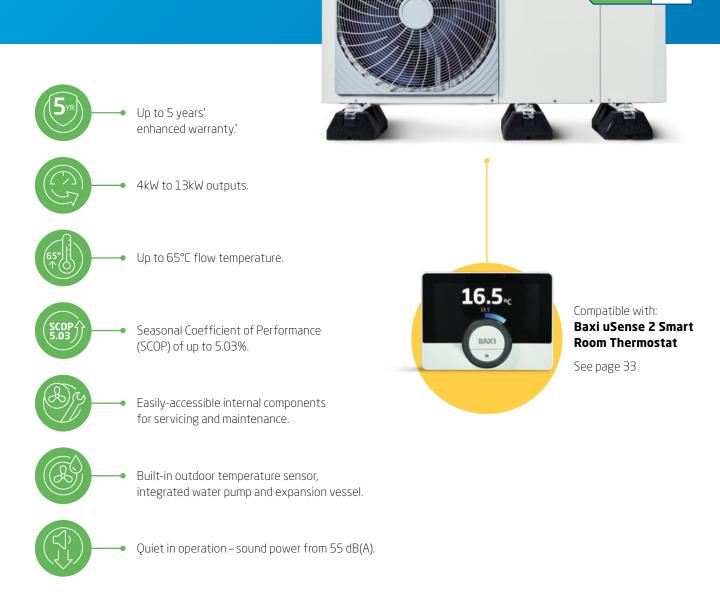

### Air source heat pumps

The HP40 Monobloc ASHP is the perfect choice for reliable, energy efficient heating and hot water. Our HP40 can also be integrated with our Baxi Air Source Heat Pump Cylinder, buffer vessels and smart controls.

# **Baxi HP40 ASHP**

A single self-contained outdoor ASHP unit that's easy to install and compatible with our Baxi ASHP hot water cylinder range.

BAXI

**Scan here** for more information.

\* Terms and conditions apply. Visit baxi.co.uk/terms

# Baxi uSense 2

Allows users to control their central heating on the move via the My Baxi App, to maximise comfort and efficiency.

Monitors energy usage.

Voice activation control via Amazon Alexa or Siri.

Daily scheduled heating and holiday mode.

Boiler Plus compliant when fitted with Baxi Combi 2 boilers.

Compatible with: Baxi 400, 600 and 800 Combi 2

See page 15

Compatible with: Baxi HP40 ASHP

See page 28