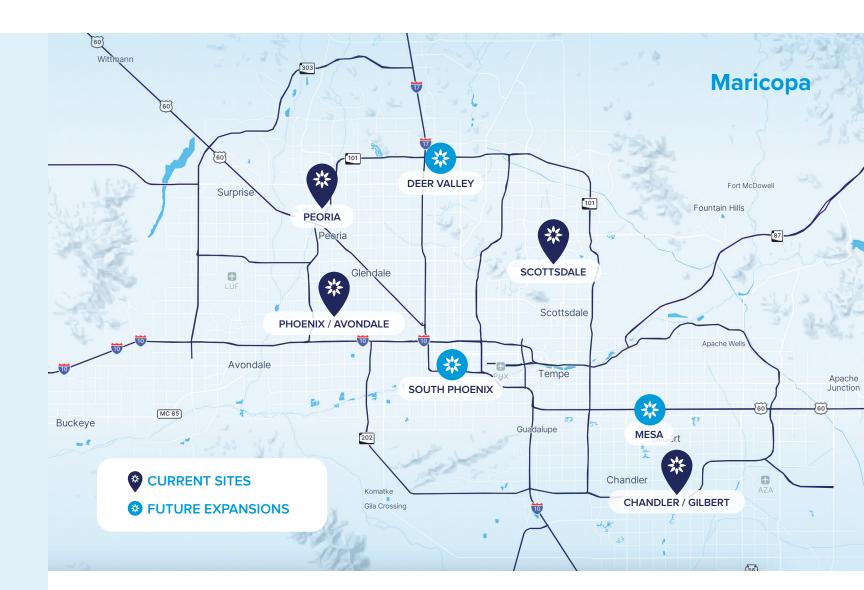

# Care Centers in your community

You'll find Prosano Health Care Centers conveniently located throughout Maricopa County. Visit **prosanohealth.com** to see the most up-to-date list of locations.

- Chandler/Gilbert
  3530 S. Val Vista Dr., Ste. B105
  Gilbert, AZ 85297
- \*\* Deer Valley
  Opening 2024
  19810 N. 7th Ave., Ste. 150
  Phoenix, AZ 85027
- Mesa Opening 2024 1910 S. Stapley Dr., Ste. 101 Mesa, AZ 85204
- Peoria 9000 W. Thunderbird Rd., Ste. 110 Peoria, AZ 85381

- Phoenix/Avondale
  9321 W. Thomas Rd., Ste. 420
  Phoenix, AZ 85037
- Scottsdale
  7373 N. Scottsdale Rd., Ste. A178
  Scottsdale, AZ 85253
- South Phoenix
  Opening 2025
  4039 E. Raymond St.
  Phoenix, AZ 85040