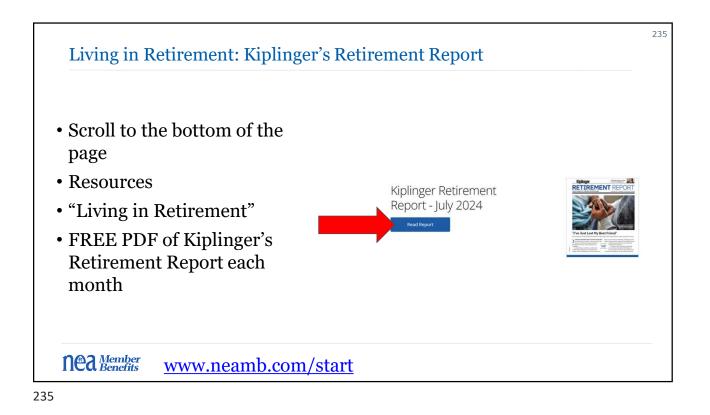

**HEALTH & WELLNESS** 

|                                                                                                     | VSP Vision Savings Pass <sup>™</sup> VSP                                                                                                                                               |
|-----------------------------------------------------------------------------------------------------|----------------------------------------------------------------------------------------------------------------------------------------------------------------------------------------|
| Frequency                                                                                           | Exam every calendar year<br>Materials unlimited                                                                                                                                        |
| Сорау                                                                                               | Exam covered after \$50 patient payment*<br>Retinal screening not to exceed \$39                                                                                                       |
| Prescription Glasses                                                                                | Lenses are covered using schedule of patient payments<br>Frames 25% off retail frame cost with purchase of complete pair of glasses<br>20% off unlimited non-prescription sunglasses** |
| Contact Lens Exam                                                                                   | 15% off contact lens exam**                                                                                                                                                            |
| *Cost only svaliable with the purchase of a comp<br>**Based on applicable laws, benefit may vary by | Nete pair of glasses; otherwise, member will receive 20% off U&C<br>doctor location                                                                                                    |
|                                                                                                     |                                                                                                                                                                                        |
| 36                                                                                                  |                                                                                                                                                                                        |