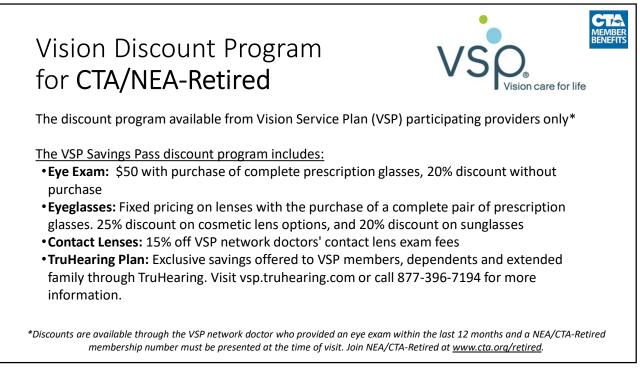

**HEALTH & WELLNESS** 

|                                                                                                     | VSP Vision Savings Pass <sup>™</sup> VSP                                                                                                                                               |
|-----------------------------------------------------------------------------------------------------|----------------------------------------------------------------------------------------------------------------------------------------------------------------------------------------|
| Frequency                                                                                           | Exam every calendar year<br>Materials unlimited                                                                                                                                        |
| Сорау                                                                                               | Exam covered after \$50 patient payment*<br>Retinal screening not to exceed \$39                                                                                                       |
| Prescription Glasses                                                                                | Lenses are covered using schedule of patient payments<br>Frames 25% off retail frame cost with purchase of complete pair of glasses<br>20% off unlimited non-prescription sunglasses** |
| Contact Lens Exam                                                                                   | 15% off contact lens exam**                                                                                                                                                            |
| *Cost only svaliable with the purchase of a comp<br>**Based on applicable laws, benefit may vary by | Nete pair of glasses; otherwise, member will receive 20% off U&C<br>doctor location                                                                                                    |
|                                                                                                     |                                                                                                                                                                                        |
| 36                                                                                                  |                                                                                                                                                                                        |