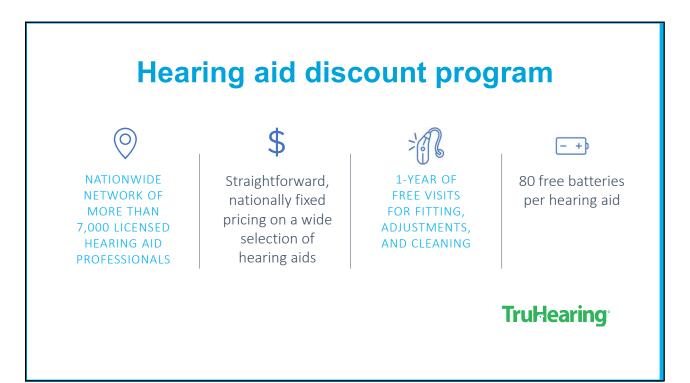

**HEALTH & WELLNESS** 

|                                                                                                     | VSP Vision Savings Pass <sup>™</sup> VSP                                                                                                                                               |
|-----------------------------------------------------------------------------------------------------|----------------------------------------------------------------------------------------------------------------------------------------------------------------------------------------|
| Frequency                                                                                           | Exam every calendar year<br>Materials unlimited                                                                                                                                        |
| Сорау                                                                                               | Exam covered after \$50 patient payment*<br>Retinal screening not to exceed \$39                                                                                                       |
| Prescription Glasses                                                                                | Lenses are covered using schedule of patient payments<br>Frames 25% off retail frame cost with purchase of complete pair of glasses<br>20% off unlimited non-prescription sunglasses** |
| Contact Lens Exam                                                                                   | 15% off contact lens exam**                                                                                                                                                            |
| *Cost only svaliable with the purchase of a comp<br>**Based on applicable laws, benefit may vary by | Nete pair of glasses; otherwise, member will receive 20% off U&C<br>doctor location                                                                                                    |
|                                                                                                     |                                                                                                                                                                                        |
| 36                                                                                                  |                                                                                                                                                                                        |