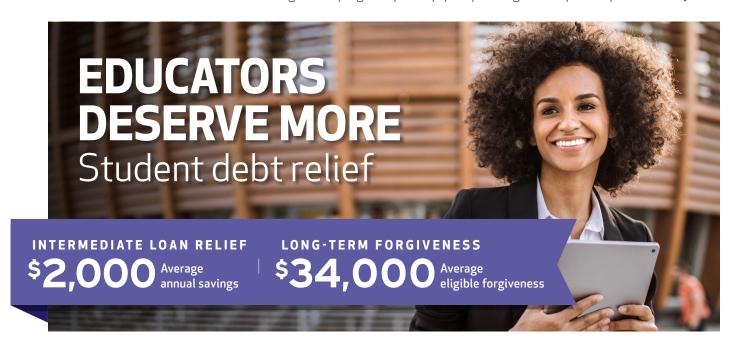

This all-in-one tool helps reveal savings and programs for which you may qualify. It features:

**An easy, guided process** to enter required information

Syncing with loan servicers to ensure accuracy

**An instant estimate of savings** before signing up

A complete list of repayment and forgiveness options

Access to student loan experts
to help with complex
loan situations

E-filing and annual reminders to ensure you meet recertification requirements for income-based repayment programs

You don't have to do this alone. The **NEA Student Debt Navigator** can help you understand the student loan repayment or forgiveness programs you may qualify for. It's easy — log in and try it today: **neamb.com/Start** 