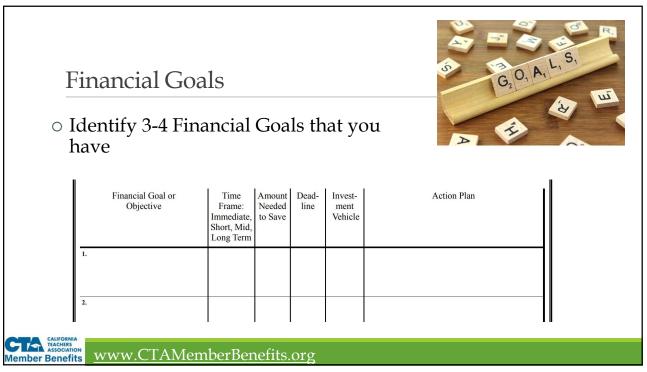

Member Benefits.org

# CTA Credit Union Services: Provident Credit Union

### \$300 New Account Bonus

 $\checkmark\,$  Open a new membership with checking and earn \$300^1

### Super Reward Checking

- ✓ Earns high dividends & ATM Rebates
- ✓ Access to 30,000+ free ATM's nationwide
- $\checkmark$  No minimum balance or monthly fee

#### Low Rate Auto Loans

- ✓ Includes a 0.125% rate discount for CTA members
- ✓ Up to 100% financing of purchase price
- ✓ First payment deferred up to 90 days

### **Discounted mortgage rates**

- ✓ No foreign transaction fee
- ✓ Includes a 0.125% rate discount for CTA members
- ✓ Applicable on Fixed and ARM products
- ✓ Applies to both purchases and refinances
- ✓ Save thousands over the life of the loan

<sup>1</sup>Visit providentcu.org/cta for