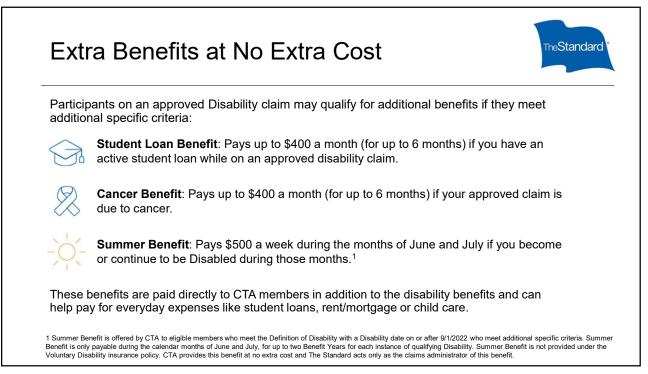

#### CTA-endorsed Disability and Life Insurance TheStandard Life Insurance: • Member coverage options from \$25,000 to \$400,000<sup>1</sup> Top causes of disability Matching Accidental Death and Dismemberment (AD&D) coverage is claims for CTA members\* automatically included (up to \$200,000) T Spouse/domestic partner and dependents coverage options • Mental Health Pregnancy Muscle/Bone Disorders **Disability Insurance:** · Disability insurance helps protect your paycheck if you're unable to Reproductive ccidents work due to illness, injury, pregnancy or childbirth. Urinary Fractures Replaces up to 80% of your regular daily contract salary, minus any Based on the claims decisions data developed by deductible income.<sup>2</sup> The Standard for period of 9/1/18 - 8/30/21 Includes additional benefits at no extra cost. 1 Coverage reduces to 65% of the amount in force at age 70, 45% of the amount in force at age 75, and 30% of the amount in force at age 80. Offer not available to retirees 2 Examples of deductible income include: personal leave pay, severance pay, substitute differential pay, catastrophic/extraordinary leave bank, salary continuation, workers' compensation, work earnings, social security, state disability, CalPERS/CalSTRS benefits.