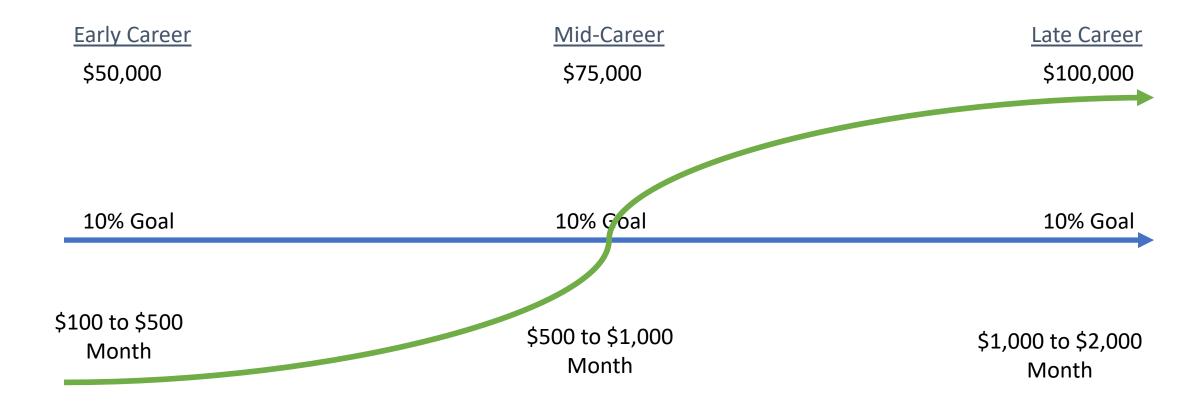

### How Much Should I Save For Retirement?

| Early Career | <u>Mid-Career</u> | <u>Late Career</u> |
|--------------|-------------------|--------------------|
| \$50,000     | \$75,000          | \$100,000          |
|              |                   |                    |
| 10% Goal     | 10% Goal          | 10% Goal           |
| \$5,000 Year | \$7,500 Year      | \$10,000 Year      |
| \$500 Month  | \$750 Month       | \$1,000 Month      |

The goal would be to save 10% throughout your educational career.

### How Much Should I Save For Retirement?

The goal would be to save 10% throughout your educational career.