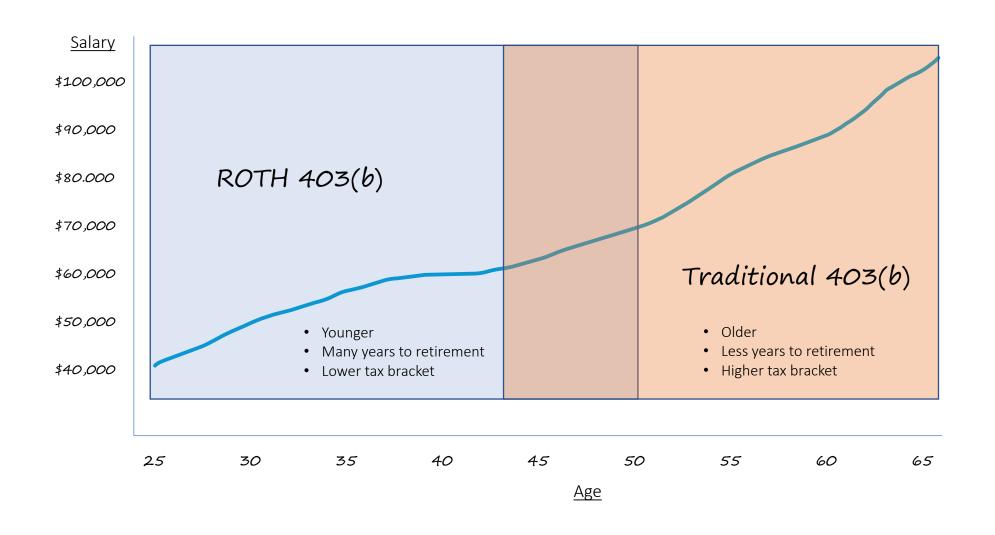

## Traditional or Roth 403(b)?

Insurance Products

**Hybrid Product** 

Mutual Fund Product

Low Risk / Low Return

Growth Oriented

|                 | Expected But Not Guaranteed Rate of Return* |               |          |        |  |  |  |  |  |  |
|-----------------|---------------------------------------------|---------------|----------|--------|--|--|--|--|--|--|
| Nominal         | Fixed                                       | Fixed/Equity  | Variable | Mutual |  |  |  |  |  |  |
| Rate of Return  | Annuity                                     | Index Annuity | Annuity  | Fund   |  |  |  |  |  |  |
| <mark>1%</mark> | X                                           |               |          |        |  |  |  |  |  |  |
| <mark>2%</mark> | X                                           | х             | X        |        |  |  |  |  |  |  |
| <mark>3%</mark> | X                                           | x )           | X        |        |  |  |  |  |  |  |
| <mark>4%</mark> |                                             | x             | X        | X      |  |  |  |  |  |  |
| 5%              |                                             |               | X        | X      |  |  |  |  |  |  |
| 6%              |                                             |               | X        | X      |  |  |  |  |  |  |
| 7%              |                                             |               | X        | X      |  |  |  |  |  |  |
| 8%              |                                             |               |          | X      |  |  |  |  |  |  |
| 9%              |                                             |               |          | X      |  |  |  |  |  |  |