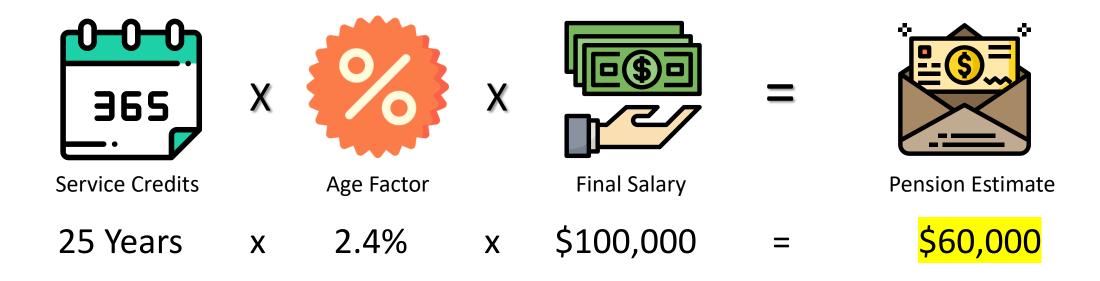

| 2% at /           | <mark>Age 60</mark> |     |     |     |     |     |     |     | Service | Credits |     |     |     |     |     |     |     |
|-------------------|---------------------|-----|-----|-----|-----|-----|-----|-----|---------|---------|-----|-----|-----|-----|-----|-----|-----|
| Retirement<br>Age | Age<br>Factor       | 20  | 21  | 22  | 23  | 24  | 25  | 26  | 27      | 28      | 29  | 30  | 31  | 32  | 33  | 34  | 35  |
| 60                | 2.00%               | 40% | 42% | 44% | 46% | 48% | 50% | 52% | 54%     | 56%     | 58% | 66% | 68% | 70% | 73% | 75% | 77% |
| 61                | 2.13%               | 43% | 45% | 47% | 49% | 51% | 53% | 55% | 58%     | 60%     | 62% | 70% | 72% | 75% | 77% | 79% | 82% |
| 62                | 2.27%               | 45% | 48% | 50% | 52% | 54% | 57% | 59% | 61%     | 64%     | 66% | 72% | 74% | 77% | 79% | 82% | 84% |
| 63                | 2.40%               | 48% | 50% | 53% | 55% | 58% | 60% | 62% | 65%     | 67%     | 70% | 72% | 74% | 77% | 79% | 82% | 84% |
| 64                | 2.40%               | 48% | 50% | 53% | 55% | 58% | 60% | 62% | 65%     | 67%     | 70% | 72% | 74% | 77% | 79% | 82% | 84% |
| 65                | 2.40%               | 48% | 50% | 53% | 55% | 58% | 60% | 62% | 65%     | 67%     | 70% | 72% | 74% | 77% | 79% | 82% | 84% |

| 2% at A           | Age 60        |     |     |     |     |     |     |     | Service | Credits | <b>i</b> |     |     |     |     |     |     |
|-------------------|---------------|-----|-----|-----|-----|-----|-----|-----|---------|---------|----------|-----|-----|-----|-----|-----|-----|
| Retirement<br>Age | Age<br>Factor | 20  | 21  | 22  | 23  | 24  | 25  | 26  | 27      | 28      | 29       | 30  | 31  | 32  | 33  | 34  | 35  |
| 60                | 2.00%         | 40% | 42% | 44% | 46% | 48% | 50% | 52% | 54%     | 56%     | 58%      | 66% | 68% | 70% | 73% | 75% | 77% |
| 61                | 2.13%         | 43% | 45% | 47% | 49% | 51% | 53% | 55% | 58%     | 60%     | 62%      | 70% | 72% | 75% | 77% | 79% | 82% |
| 62                | 2.27%         | 45% | 48% | 50% | 52% | 54% | 57% | 59% | 61%     | 64%     | 66%      | 72% | 74% | 77% | 79% | 82% | 84% |
| 63                | 2.40%         | 48% | 50% | 53% | 55% | 58% | 60% | 62% | 65%     | 67%     | 70%      | 72% | 74% | 77% | 79% | 82% | 84% |
| 64                | 2.40%         | 48% | 50% | 53% | 55% | 58% | 60% | 62% | 65%     | 67%     | 70%      | 72% | 74% | 77% | 79% | 82% | 84% |
| 65                | 2.40%         | 48% | 50% | 53% | 55% | 58% | 60% | 62% | 65%     | 67%     | 70%      | 72% | 74% | 77% | 79% | 82% | 84% |

| 2% at A           | Age 60        |     |     |     |     |     |     |     | Service | Credits | i   |     |     |     |     |     |     |
|-------------------|---------------|-----|-----|-----|-----|-----|-----|-----|---------|---------|-----|-----|-----|-----|-----|-----|-----|
| Retirement<br>Age | Age<br>Factor | 20  | 21  | 22  | 23  | 24  | 25  | 26  | 27      | 28      | 29  | 30  | 31  | 32  | 33  | 34  | 35  |
| 60                | 2.00%         | 40% | 42% | 44% | 46% | 48% | 50% | 52% | 54%     | 56%     | 58% | 66% | 68% | 70% | 73% | 75% | 77% |
| 61                | 2.13%         | 43% | 45% | 47% | 49% | 51% | 53% | 55% | 58%     | 60%     | 62% | 70% | 72% | 75% | 77% | 79% | 82% |
| 62                | 2.27%         | 45% | 48% | 50% | 52% | 54% | 57% | 59% | 61%     | 64%     | 66% | 72% | 74% | 77% | 79% | 82% | 84% |
| 63                | 2.40%         | 48% | 50% | 53% | 55% | 58% | 60% | 62% | 65%     | 67%     | 70% | 72% | 74% | 77% | 79% | 82% | 84% |
| 64                | 2.40%         | 48% | 50% | 53% | 55% | 58% | 60% | 62% | 65%     | 67%     | 70% | 72% | 74% | 77% | 79% | 82% | 84% |
| 65                | 2.40%         | 48% | 50% | 53% | 55% | 58% | 60% | 62% | 65%     | 67%     | 70% | 72% | 74% | 77% | 79% | 82% | 84% |

| 2% at /           | Age 60        |     |     |     |     |     |     |     | Service | Credits |     |     |     |     |     |     |     |
|-------------------|---------------|-----|-----|-----|-----|-----|-----|-----|---------|---------|-----|-----|-----|-----|-----|-----|-----|
| Retirement<br>Age | Age<br>Factor | 20  | 21  | 22  | 23  | 24  | 25  | 26  | 27      | 28      | 29  | 30  | 31  | 32  | 33  | 34  | 35  |
| 60                | 2.00%         | 40% | 42% | 44% | 46% | 48% | 50% | 52% | 54%     | 56%     | 58% | 66% | 68% | 70% | 73% | 75% | 77% |
| 61                | 2.13%         | 43% | 45% | 47% | 49% | 51% | 53% | 55% | 58%     | 60%     | 62% | 70% | 72% | 75% | 77% | 79% | 82% |
| 62                | 2.27%         | 45% | 48% | 50% | 52% | 54% | 57% | 59% | 61%     | 64%     | 66% | 72% | 74% | 77% | 79% | 82% | 84% |
| 63                | 2.40%         | 48% | 50% | 53% | 55% | 58% | 60% | 62% | 65%     | 67%     | 70% | 72% | 74% | 77% | 79% | 82% | 84% |
| 64                | 2.40%         | 48% | 50% | 53% | 55% | 58% | 60% | 62% | 65%     | 67%     | 70% | 72% | 74% | 77% | 79% | 82% | 84% |
| 65                | 2.40%         | 48% | 50% | 53% | 55% | 58% | 60% | 62% | 65%     | 67%     | 70% | 72% | 74% | 77% | 79% | 82% | 84% |

| 2% at A           | Age 60        |     |     |     |     |     |     |     | Service | Credits |     |     |     |     |     |     |     |
|-------------------|---------------|-----|-----|-----|-----|-----|-----|-----|---------|---------|-----|-----|-----|-----|-----|-----|-----|
| Retirement<br>Age | Age<br>Factor | 20  | 21  | 22  | 23  | 24  | 25  | 26  | 27      | 28      | 29  | 30* | 31  | 32  | 33  | 34  | 35  |
| 60                | 2.00%         | 40% | 42% | 44% | 46% | 48% | 50% | 52% | 54%     | 56%     | 58% | 66% | 68% | 70% | 73% | 75% | 77% |
| 61                | 2.13%         | 43% | 45% | 47% | 49% | 51% | 53% | 55% | 58%     | 60%     | 62% | 70% | 72% | 75% | 77% | 79% | 82% |
| 62                | 2.27%         | 45% | 48% | 50% | 52% | 54% | 57% | 59% | 61%     | 64%     | 66% | 72% | 74% | 77% | 79% | 82% | 84% |
| 63                | 2.40%         | 48% | 50% | 53% | 55% | 58% | 60% | 62% | 65%     | 67%     | 70% | 72% | 74% | 77% | 79% | 82% | 84% |
| 64                | 2.40%         | 48% | 50% | 53% | 55% | 58% | 60% | 62% | 65%     | 67%     | 70% | 72% | 74% | 77% | 79% | 82% | 84% |
| 65                | 2.40%         | 48% | 50% | 53% | 55% | 58% | 60% | 62% | 65%     | 67%     | 70% | 72% | 74% | 77% | 79% | 82% | 84% |

<sup>\*</sup>If you retire with 30 years or more, 0.2 percent career factor will be added to age factor, up to a maximum age factor of 2.4%

Educator retires at age 63 with 25 years of service credits

| 2% at A           | Age 60        |     |     |     |     |     |     |     | Service | Credits |     |     |     |     |     |     |     |
|-------------------|---------------|-----|-----|-----|-----|-----|-----|-----|---------|---------|-----|-----|-----|-----|-----|-----|-----|
| Retirement<br>Age | Age<br>Factor | 20  | 21  | 22  | 23  | 24  | 25  | 26  | 27      | 28      | 29  | 30* | 31  | 32  | 33  | 34  | 35  |
| 60                | 2.00%         | 40% | 42% | 44% | 46% | 48% | 50% | 52% | 54%     | 56%     | 58% | 66% | 62% | 64% | 66% | 75% | 77% |
| 61                | 2.13%         | 43% | 45% | 47% | 49% | 51% | 53% | 55% | 58%     | 60%     | 62% | 70% | 72% | 75% | 77% | 79% | 82% |
| 62                | 2.27%         | 45% | 48% | 50% | 52% | 54% | 57% | 59% | 61%     | 64%     | 66% | 72% | 74% | 77% | 79% | 82% | 84% |
| 63                | 2.40%         | 48% | 50% | 53% | 55% | 58% | 60% | 62% | 65%     | 67%     | 70% | 72% | 74% | 77% | 79% | 82% | 84% |
| 64                | 2.40%         | 48% | 50% | 53% | 55% | 58% | 60% | 62% | 65%     | 67%     | 70% | 72% | 74% | 77% | 79% | 82% | 84% |
| 65                | 2.40%         | 48% | 50% | 53% | 55% | 58% | 60% | 62% | 65%     | 67%     | 70% | 72% | 74% | 77% | 79% | 82% | 84% |

Retire Earlier Retire Later

<sup>\*</sup>If you retire with 30 years or more, 0.2 percent career factor will be added to age factor, up to a maximum age factor of 2.4%

Educator retires at age 63 with 25 years of service credits