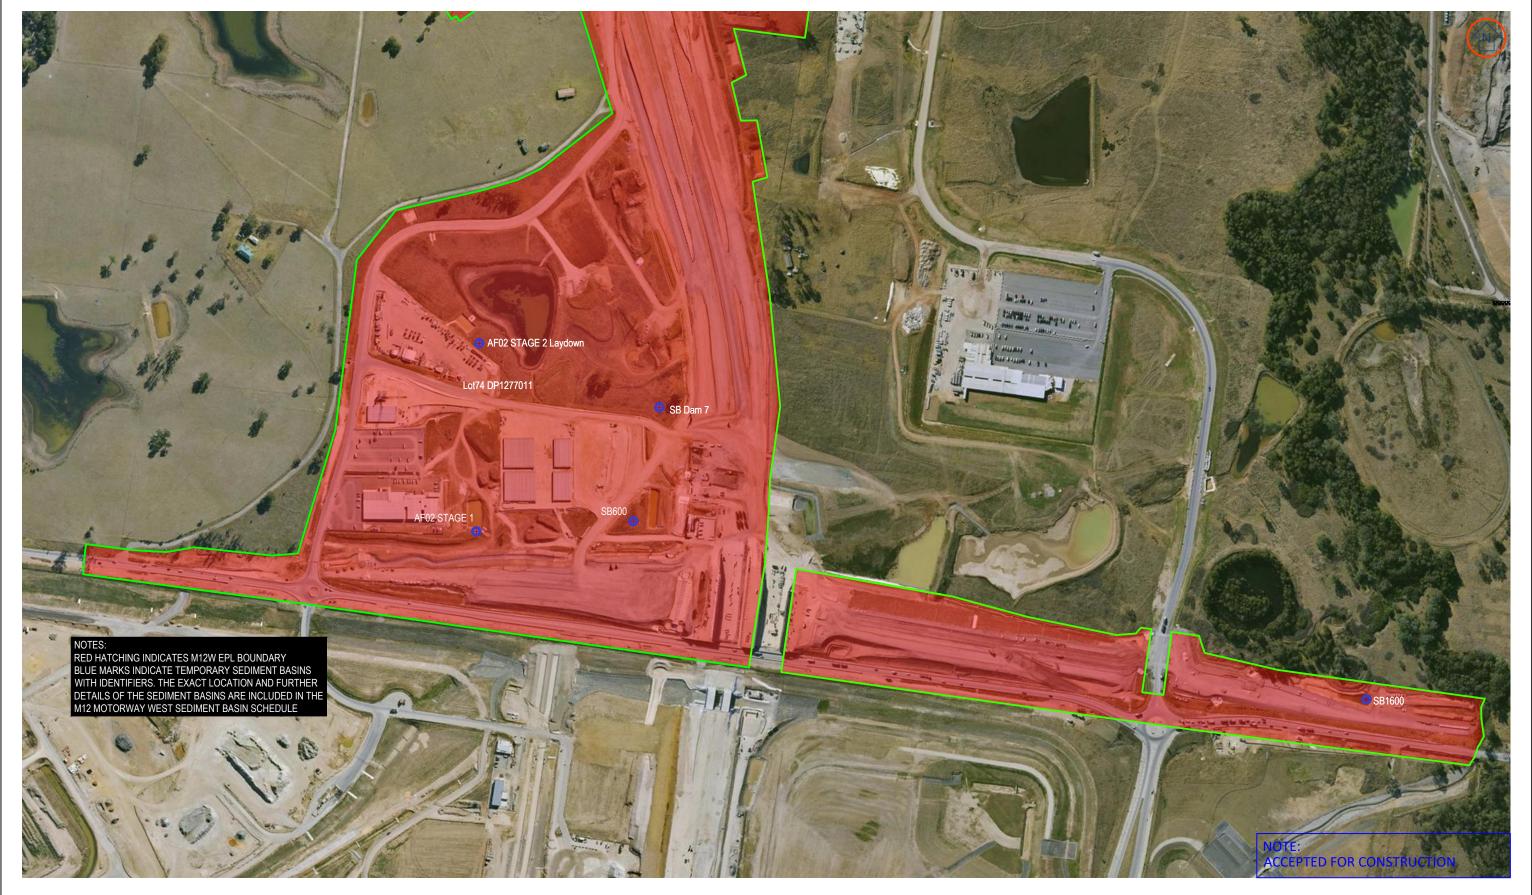

CLIENT: REV

ISSUE28

Transport for NSW SHEET 3 OF 7

| SSUE28 REVISED AREA OF EXTENT. REMOVED SB1629,SB1700 KG 02/09/24 TC  SSUE27 REVISED AREA OF EXTENT KG 12/08/24 TC  SSUE26 REVISED AREA OF EXTENT KG 08/07/24 PB  REV DESCRIPTION DRN DATE APP  M12 WES  FREPARED FOR ENGINEERING SERVICES WESTERN SYDNEY PRJECT OFFICE PROJECTS DELIVERY PROJECTS DELIVERY |               |     |     |          |     |                                               |         |
|------------------------------------------------------------------------------------------------------------------------------------------------------------------------------------------------------------------------------------------------------------------------------------------------------------|---------------|-----|-----|----------|-----|-----------------------------------------------|---------|
| SSUE28 REVISED AREA OF EXTENT. REMOVED SB1629,SB1700 KG 02/09/24 TC SSUE27 REVISED AREA OF EXTENT KG 12/08/24 TC SSUE26 REVISED AREA OF EXTENT KG 08/07/24 PB PREPARED FOR ENGINEERING SERVICES WESTERN SYDNEY PRJECT OFFICE                                                                               | M12 WES       |     |     |          |     |                                               |         |
| SSUE28 REVISED AREA OF EXTENT. REMOVED SB1629,SB1700 KG 02/09/24 TC SSUE27 REVISED AREA OF EXTENT KG 12/08/24 TC SSUE26 REVISED AREA OF EXTENT KG 08/07/24 PB PREPARED FOR ENGINEERING SERVICES WESTERN SYDNEY PRJECT OFFICE                                                                               | Gan           |     |     |          |     |                                               |         |
| SSUE26 REVISED AREA OF EXTENT  KG 08/07/24 PB PREPARED FOR ENGINEERING SERVICES WESTERN SYDNEY PRJECT OFFICE                                                                                                                                                                                               |               | CPB | TC  | 02/09/24 | KG  | REVISED AREA OF EXTENT. REMOVED SB1629,SB1700 | ISSUE28 |
| REV DESCRIPTION DRN DATE APP WESTERN SYDNEY PRJECT OFFICE                                                                                                                                                                                                                                                  |               |     | TC  | 12/08/24 | KG  | REVISED AREA OF EXTENT                        | ISSUE27 |
| REV DESCRIPTION DATE APP WESTERN SYDNEY PRJECT OFFICE                                                                                                                                                                                                                                                      | /ICES         |     | PB  | 08/07/24 | KG  | REVISED AREA OF EXTENT                        | SSUE26  |
| THOUSE TO BELLIVE KI                                                                                                                                                                                                                                                                                       | PRJECT OFFICE |     | APP | DATE     | DRN | DESCRIPTION                                   | REV     |