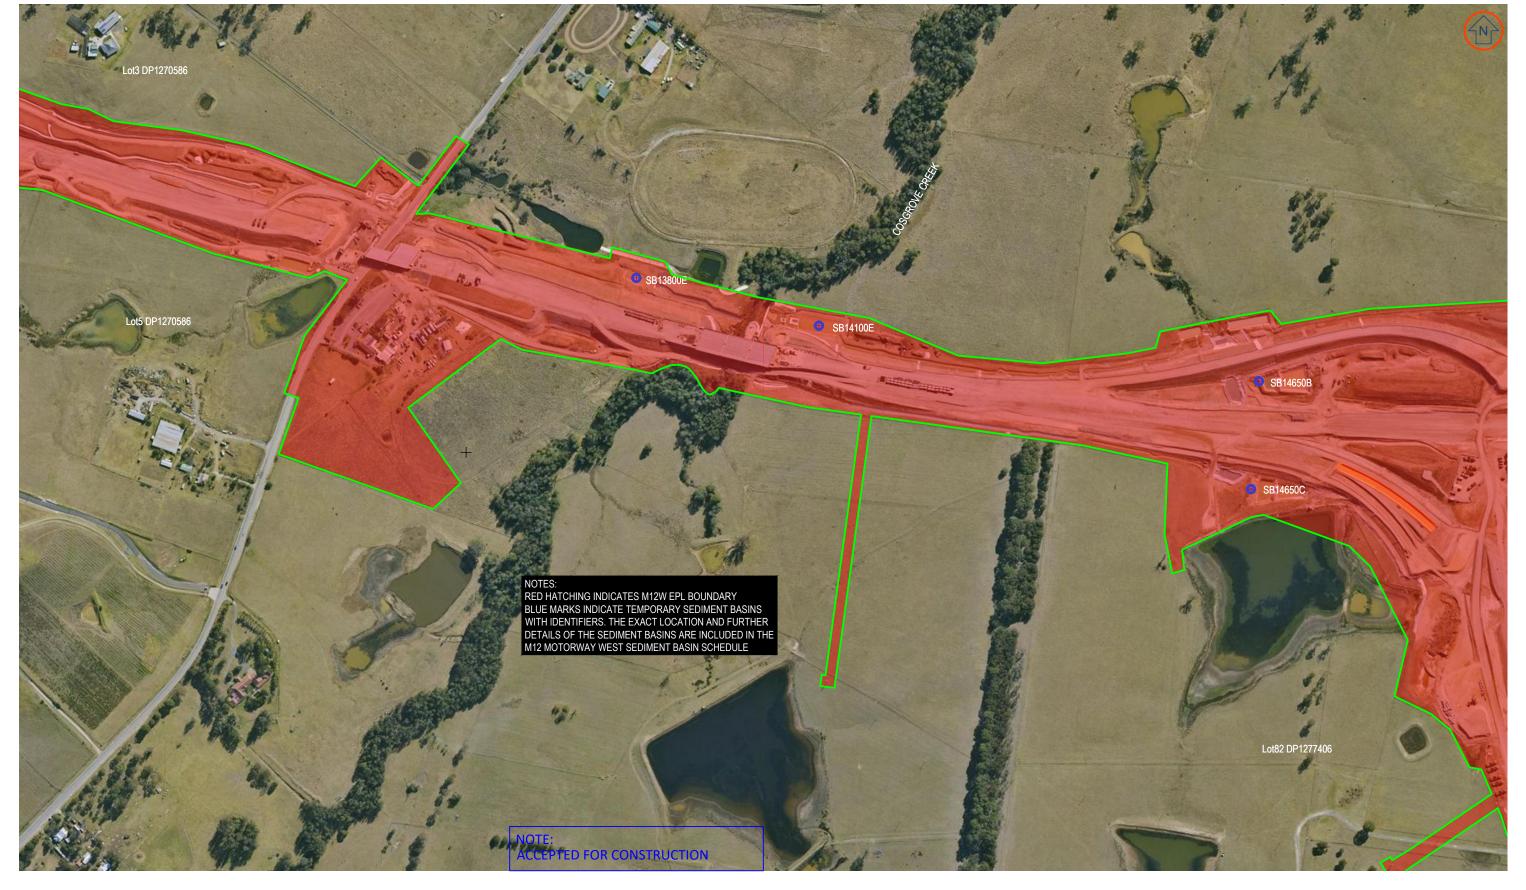

| M12 MOTORWAY WEST                         |
|-------------------------------------------|
| ENVIRONMENTAL PROTECTION LICENSE BOUNDARY |
| PREMISE MAPS                              |

DRAWN BY: KG DRAWN ON: 05/03/2023

| HOR DATUM:<br>VERT DATUM: | MGA2020<br>AHD | CLIENT: | NSW Transport for NSW |   |       |   |
|---------------------------|----------------|---------|-----------------------|---|-------|---|
| SCALE                     |                | REV     |                       |   | SHEET |   |
| 1:5000                    |                | ISSUE28 |                       | 2 | OF    | 7 |

| _ |         |                                               |     |          |     |
|---|---------|-----------------------------------------------|-----|----------|-----|
|   |         |                                               |     |          |     |
|   |         |                                               |     |          |     |
|   |         |                                               |     |          |     |
|   |         |                                               |     |          |     |
|   | ISSUE28 | REVISED AREA OF EXTENT. REMOVED SB1629,SB1700 | KG  | 02/09/24 | TC  |
|   | ISSUE27 | REVISED AREA OF EXTENT                        | KG  | 12/08/24 | TC  |
|   | ISSUE26 | REVISED AREA OF EXTENT                        | KG  | 08/07/24 | РВ  |
|   | REV     | DESCRIPTION                                   | DRN | DATE     | APP |
|   |         |                                               |     |          |     |