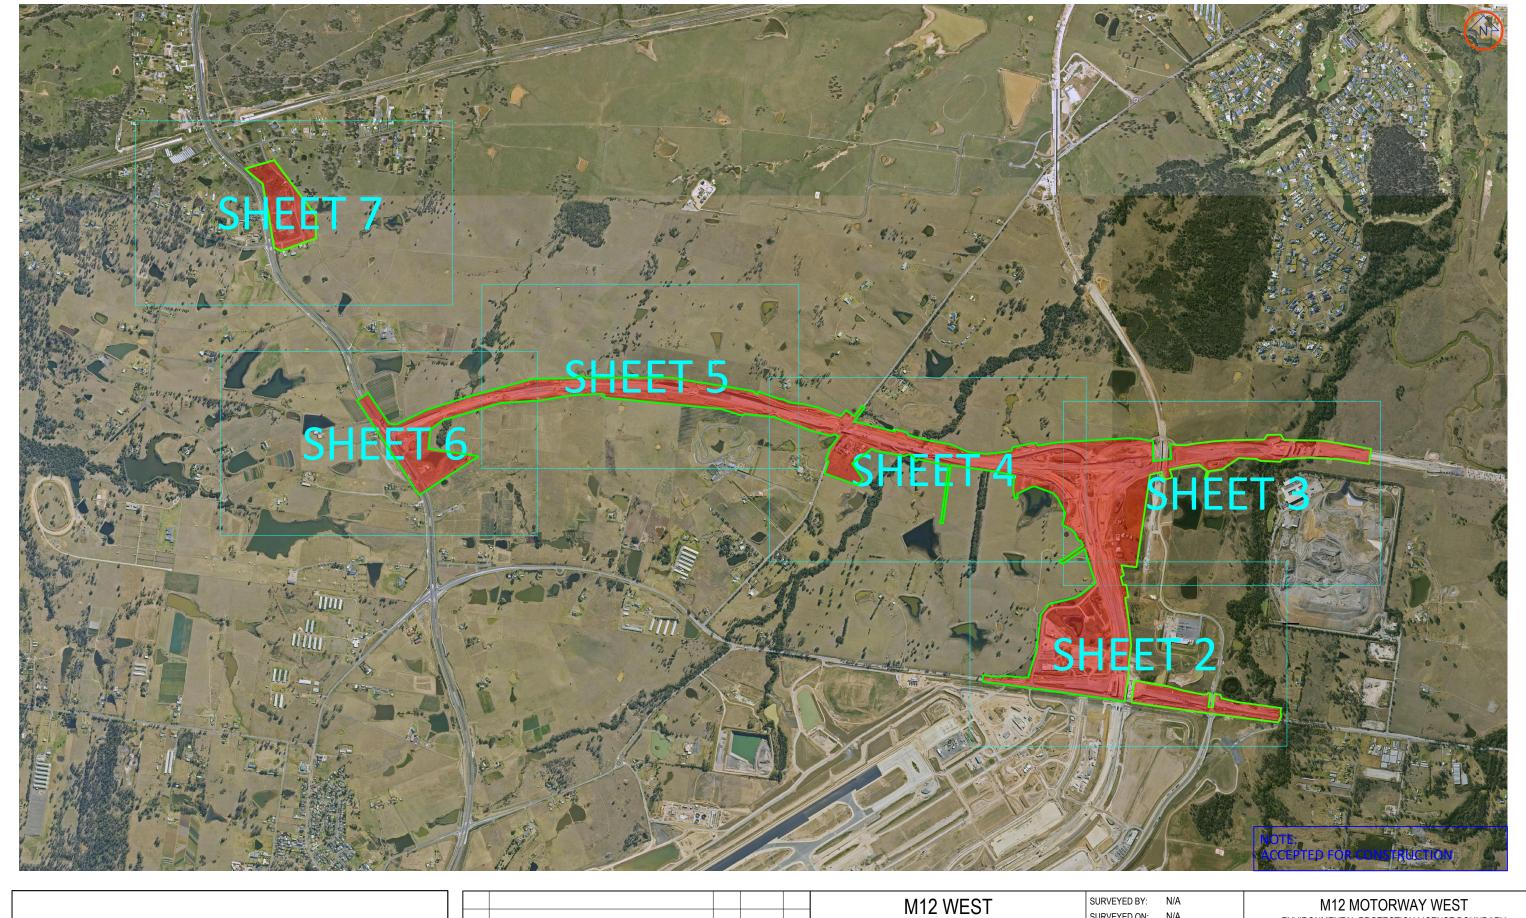

CPB Georgiou

| SURVEYED BY:<br>SURVEYED ON: | N/A<br>N/A | М         | 12 MOTORWAY WEST            | •       |
|------------------------------|------------|-----------|-----------------------------|---------|
| SURVETED ON.                 | IN/A       | ENVIRONME | ENTAL PROTECTION LICENSE BO | DUNDARY |
| DRAWN BY:                    | KG         |           | PREMISE MAPS                |         |
| DRAWN ON:                    | 05/03/24   |           |                             |         |
| HOR DATUM:                   | MGA2020    | CLIENT:   | Transport                   |         |
| VERT DATUM:                  | AHD        |           | Transport<br>for NSW        |         |
| SCALE                        |            | REV       |                             | SHEET   |
| 1:                           |            | ISSUE28   |                             | 1 OF 7  |

| ISSUE28 | REVISED AREA OF EXTENT. REMOVED SB1629,SB1700 | KG  | 02/09/24 | TC  |
|---------|-----------------------------------------------|-----|----------|-----|
| ISSUE27 | REVISED AREA OF EXTENT                        | KG  | 12/08/24 | TC  |
| ISSUE26 | REVISED AREA OF EXTENT                        | KG  | 08/07/24 | РВ  |
| REV     | DESCRIPTION                                   | DRN | DATE     | APP |