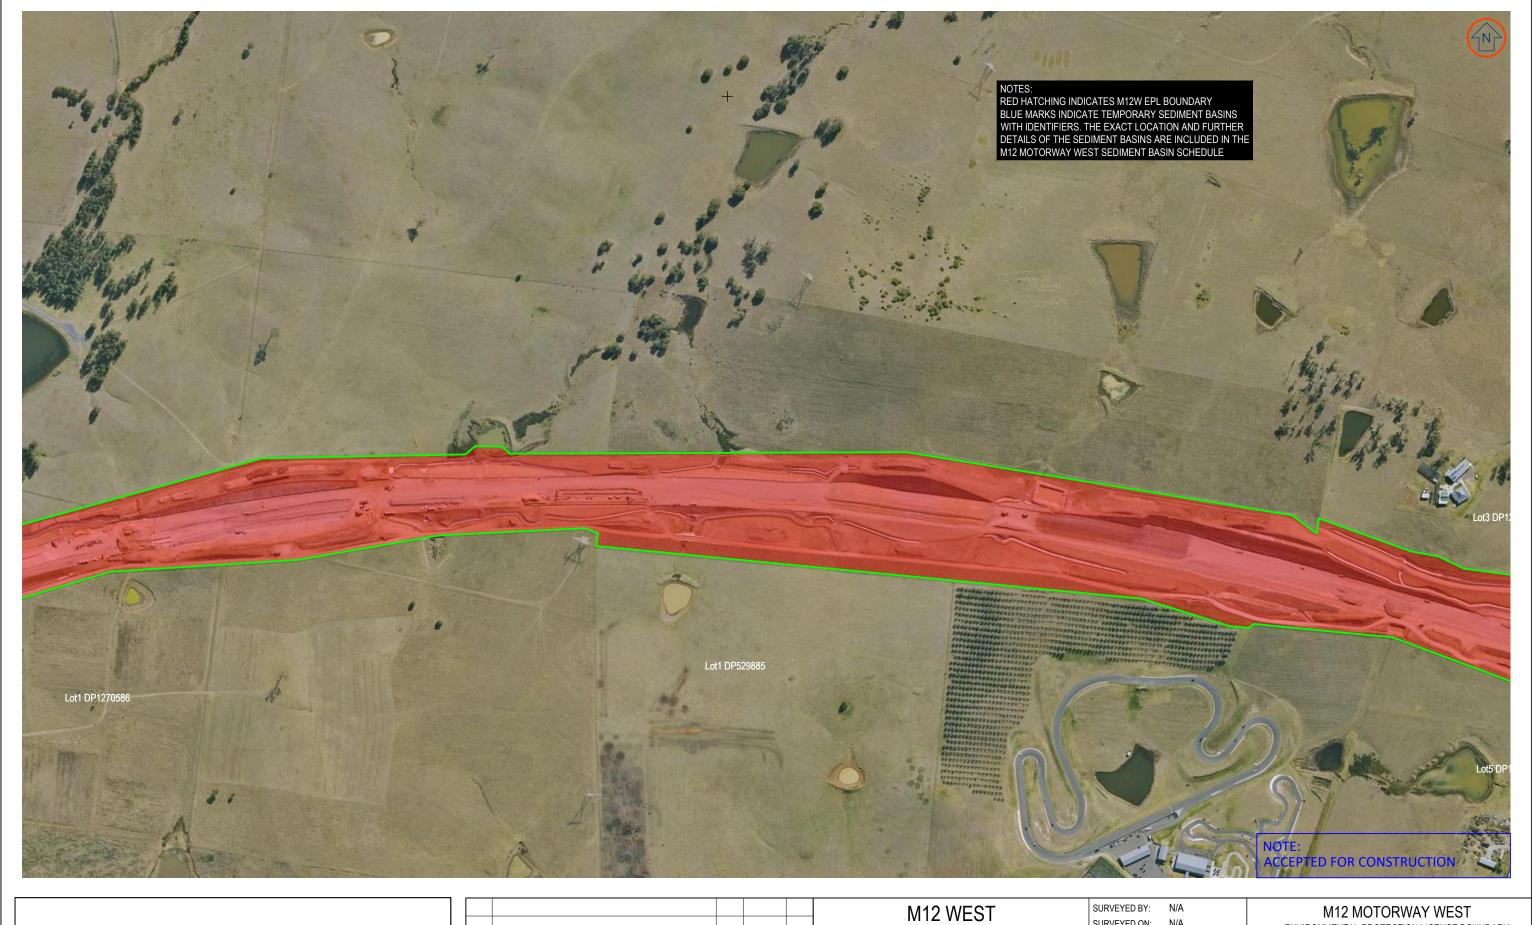

| M12 MOTORWAY WEST                         |
|-------------------------------------------|
| ENVIRONMENTAL PROTECTION LICENSE BOUNDARY |
| PREMISE MAPS                              |

DRAWN BY: KG DRAWN ON: 05/03/2023

| M12 MOTORWAY WEST                        |
|------------------------------------------|
| NVIRONMENTAL PROTECTION LICENSE BOUNDARY |
| PREMISE MAPS                             |
|                                          |