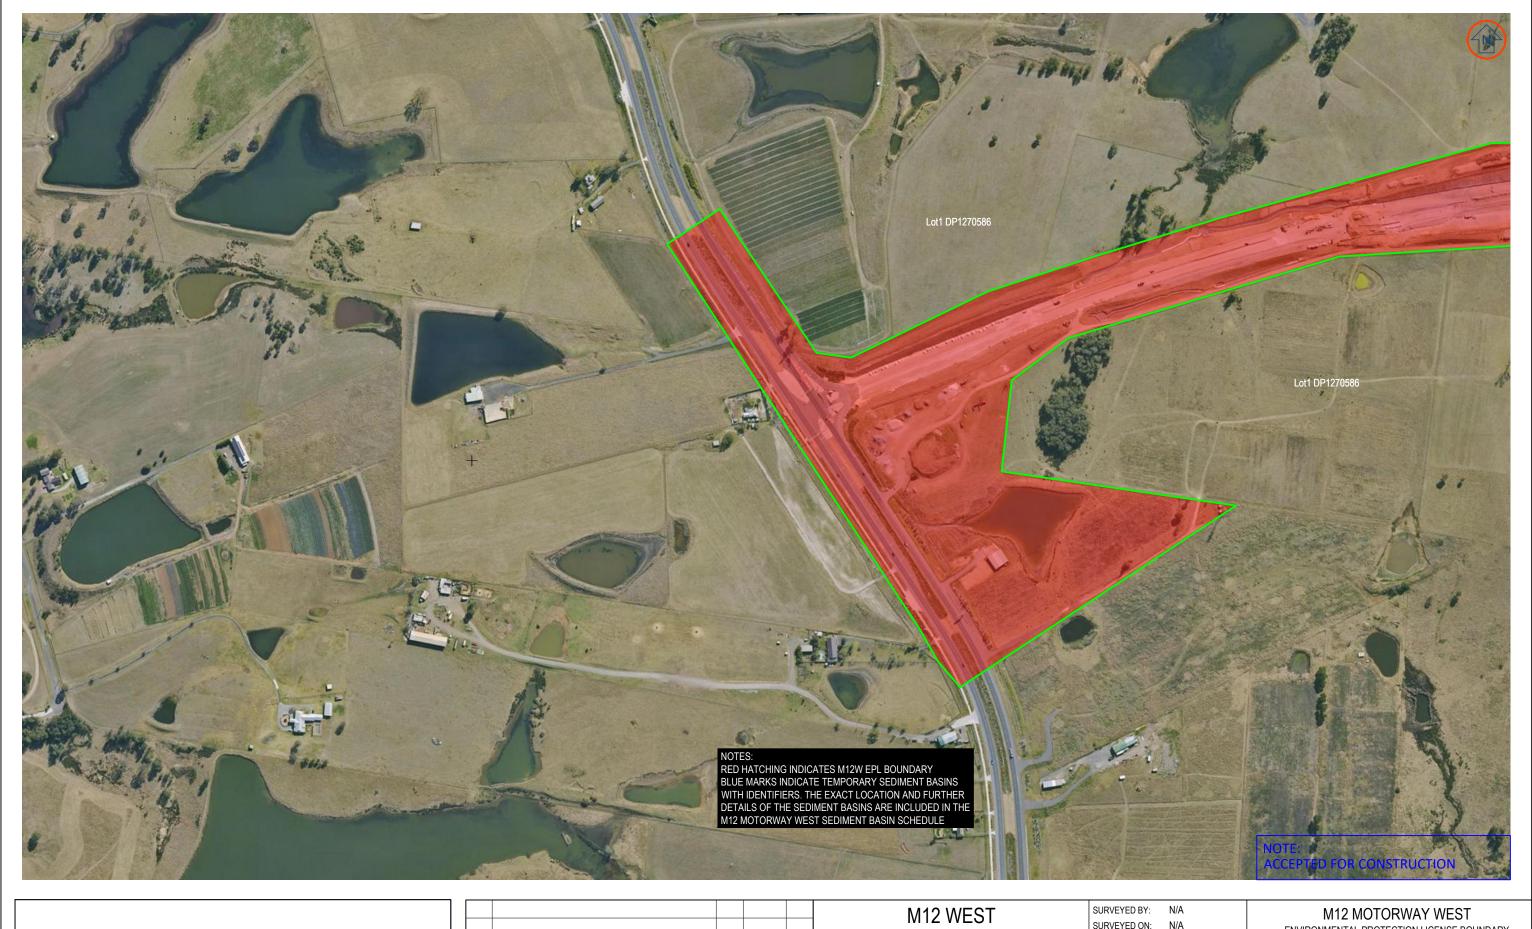

| M12 MOTORWAY WEST                         |
|-------------------------------------------|
| ENVIRONMENTAL PROTECTION LICENSE BOUNDARY |
| PREMISE MAPS                              |

DRAWN BY: KG DRAWN ON: 05/03/2023

| M12 MOTORWAY WEST                        |
|------------------------------------------|
| NVIRONMENTAL PROTECTION LICENSE BOUNDARY |
| PREMISE MAPS                             |
|                                          |