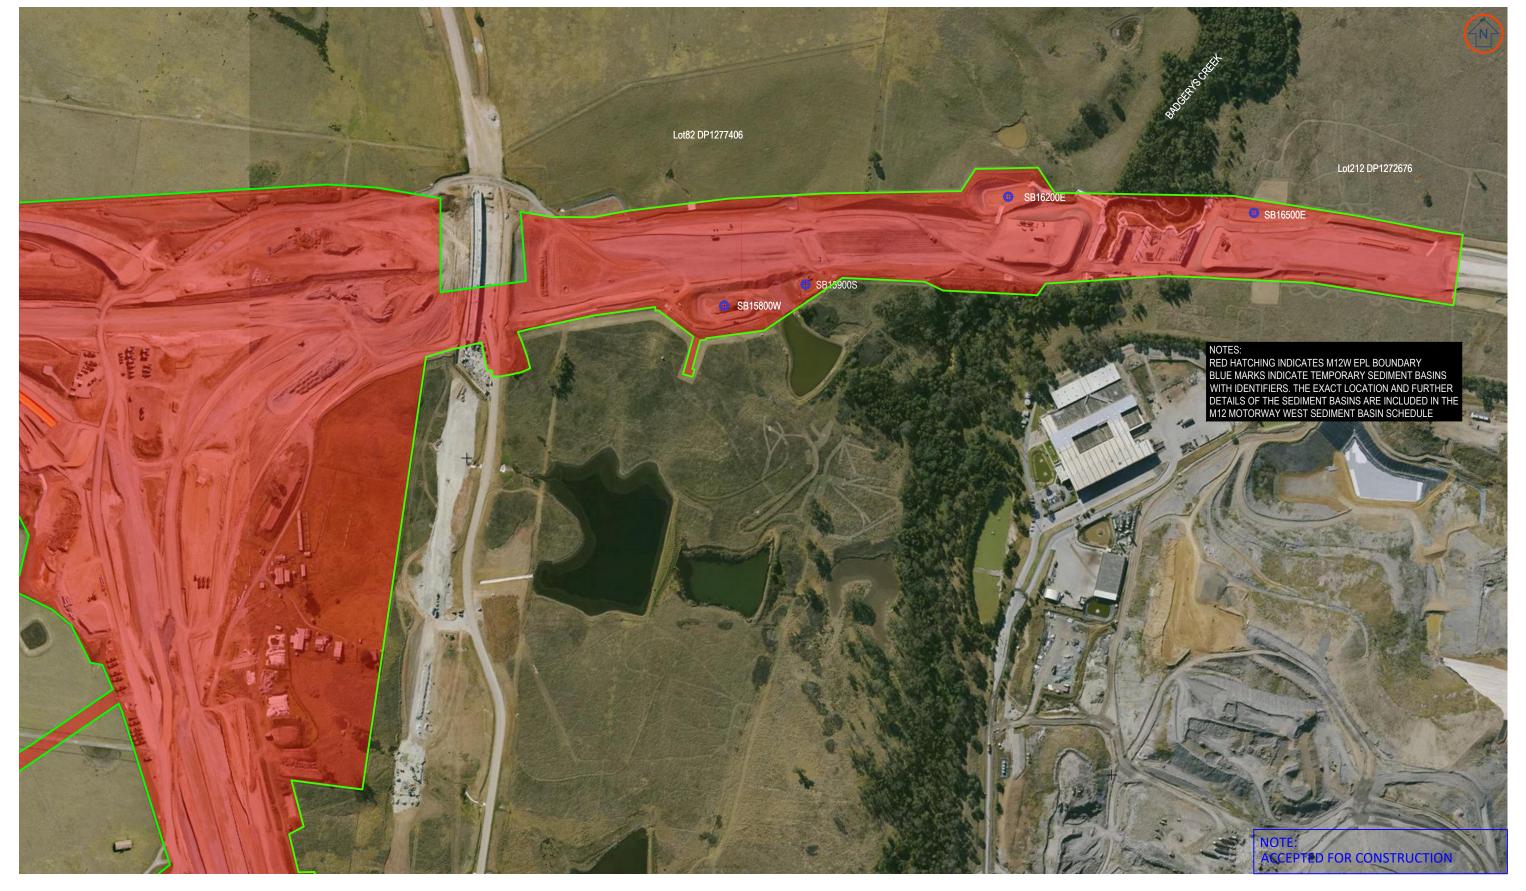

CPB Georgiou

| SURVEYED BY:<br>SURVEYED ON: | N/A<br>N/A | М         | 12 MOTORWAY WEST            | •       |
|------------------------------|------------|-----------|-----------------------------|---------|
| SURVETED ON.                 | IN/A       | ENVIRONME | ENTAL PROTECTION LICENSE BO | DUNDARY |
| DRAWN BY:                    | KG         |           | PREMISE MAPS                |         |
| DRAWN ON:                    | 05/03/24   |           |                             |         |
| HOR DATUM:                   | MGA2020    | CLIENT:   | Transport                   |         |
| VERT DATUM:                  | AHD        |           | Transport<br>for NSW        |         |
| SCALE                        |            | REV       |                             | SHEET   |
| 1:                           |            | ISSUE28   |                             | 1 OF 7  |

| ISSUE28 | REVISED AREA OF EXTENT. REMOVED SB1629,SB1700 | KG  | 02/09/24 | TC  |
|---------|-----------------------------------------------|-----|----------|-----|
| ISSUE27 | REVISED AREA OF EXTENT                        | KG  | 12/08/24 | TC  |
| ISSUE26 | REVISED AREA OF EXTENT                        | KG  | 08/07/24 | РВ  |
| REV     | DESCRIPTION                                   | DRN | DATE     | APP |