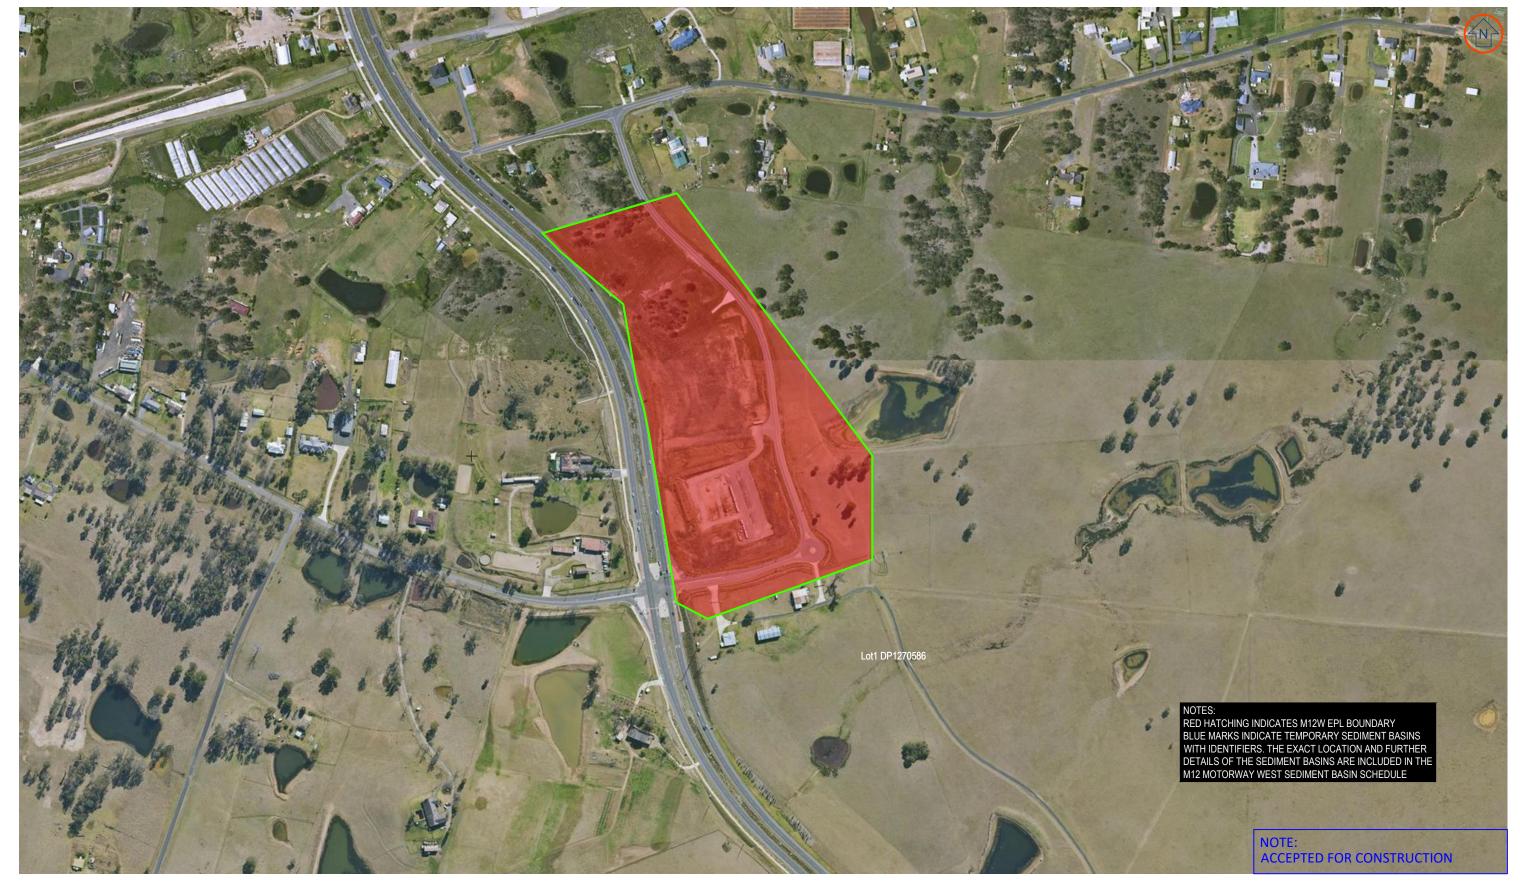

| M12 MOTORWAY WEST                         |
|-------------------------------------------|
| ENVIRONMENTAL PROTECTION LICENSE BOUNDARY |
| PREMISE MAPS                              |

DRAWN BY: KG DRAWN ON: 05/03/2023

| HOR DATUM:<br>VERT DATUM: | MGA2020<br>AHD | CLIENT: | NSW Transport for NSW |   |       |   |
|---------------------------|----------------|---------|-----------------------|---|-------|---|
| SCALE                     |                | REV     |                       |   | SHEET |   |
| 1:5000                    |                | ISSUE28 |                       | 2 | OF    | 7 |

| M12 MOTORWAY WEST                        |
|------------------------------------------|
| NVIRONMENTAL PROTECTION LICENSE BOUNDARY |
| PREMISE MAPS                             |
|                                          |