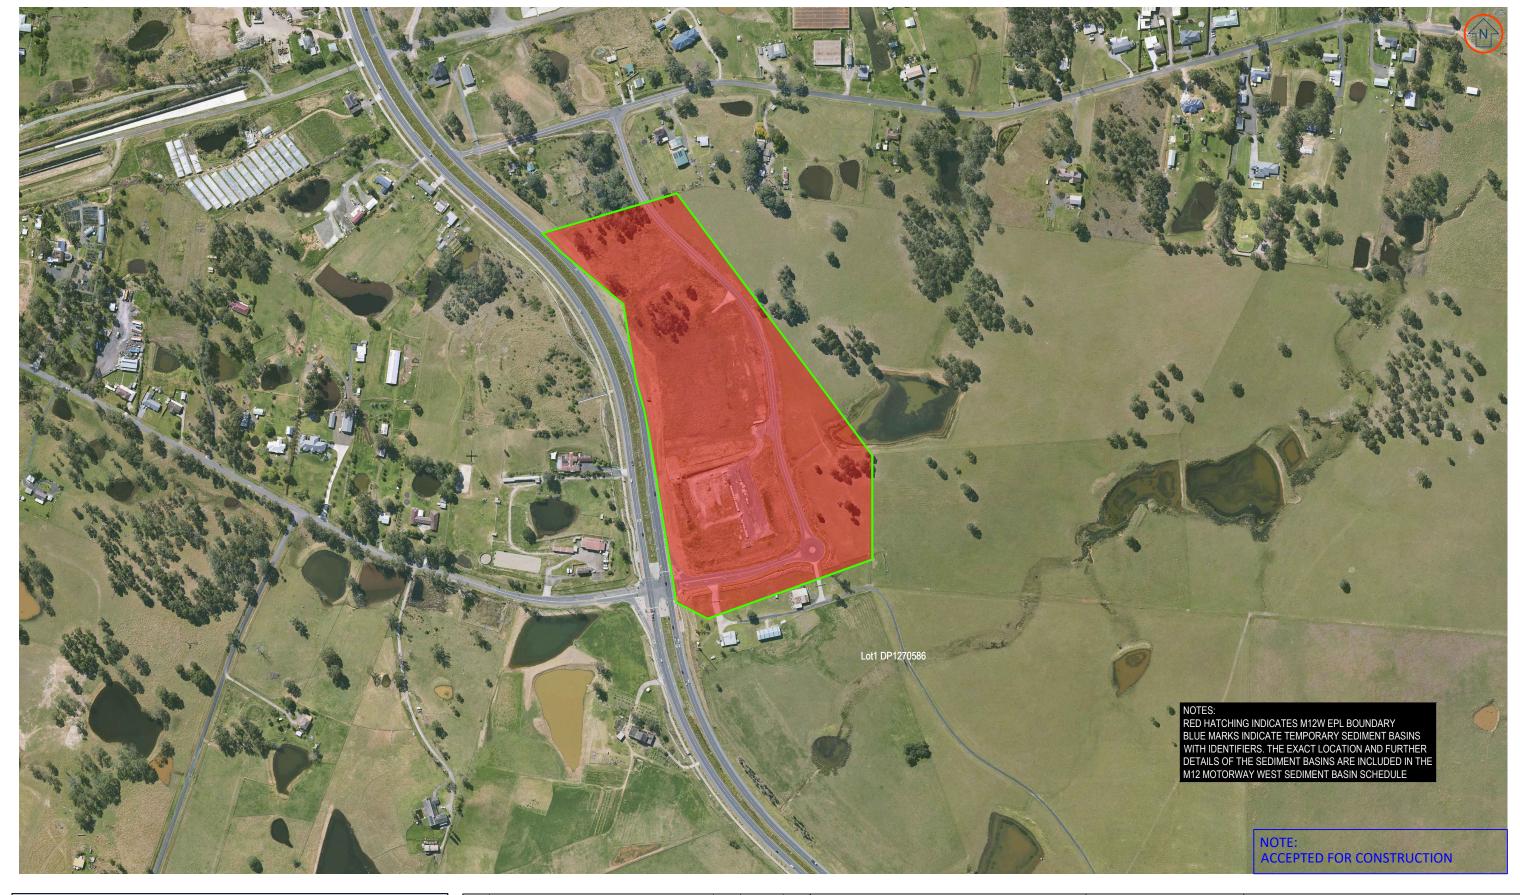

| M12 MOTORWAY WEST                        |
|------------------------------------------|
| ENVIRONMENTAL PROTECTION LICENSE BOUNDAR |
| PREMISE MAPS                             |
|                                          |

| SURVEYED BY:<br>SURVEYED ON: | N/A<br>N/A       | M12 MOTORWAY WEST ENVIRONMENTAL PROTECTION LICENSE BOUNDARY |
|------------------------------|------------------|-------------------------------------------------------------|
| DRAWN BY:<br>DRAWN ON:       | KG<br>05/03/2023 | PREMISE MAPS                                                |

| SURVEYED BY:<br>SURVEYED ON: | N/A<br>N/A | M12 MOTORWAY WEST ENVIRONMENTAL PROTECTION LICENSE BOUNDAR |
|------------------------------|------------|------------------------------------------------------------|
| DRAWN BY:                    | KG         | PREMISE MAPS                                               |

| M12 MOTORWAY WEST                         |
|-------------------------------------------|
| ENVIRONMENTAL PROTECTION LICENSE BOUNDARY |
| PREMISE MAPS                              |
|                                           |