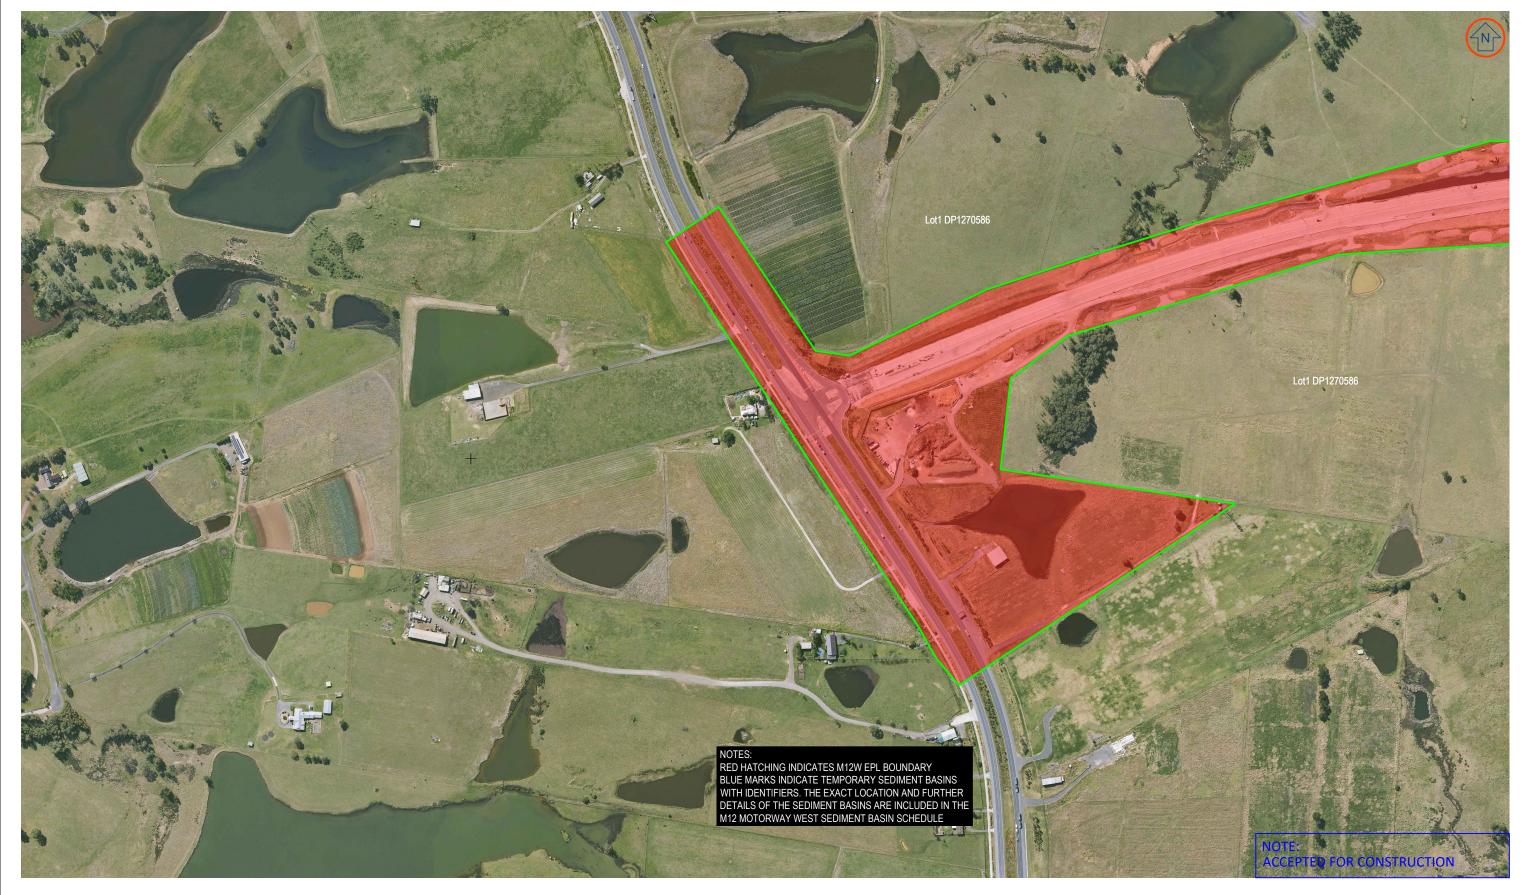

| M12 MOTORWAY WEST                        |
|------------------------------------------|
| ENVIRONMENTAL PROTECTION LICENSE BOUNDAR |
| PREMISE MAPS                             |
|                                          |

| SURVEYED BY:<br>SURVEYED ON: | N/A<br>N/A       | M12 MOTORWAY WEST ENVIRONMENTAL PROTECTION LICENSE BOUNDARY |
|------------------------------|------------------|-------------------------------------------------------------|
| DRAWN BY:<br>DRAWN ON:       | KG<br>05/03/2023 | PREMISE MAPS                                                |

| SURVEYED BY:<br>SURVEYED ON: | N/A<br>N/A | M12 MOTORWAY WEST ENVIRONMENTAL PROTECTION LICENSE BOUNDAR |
|------------------------------|------------|------------------------------------------------------------|
| DRAWN BY:                    | KG         | PREMISE MAPS                                               |

| M12 MOTORWAY WEST                         |
|-------------------------------------------|
| ENVIRONMENTAL PROTECTION LICENSE BOUNDARY |
| PREMISE MAPS                              |
|                                           |