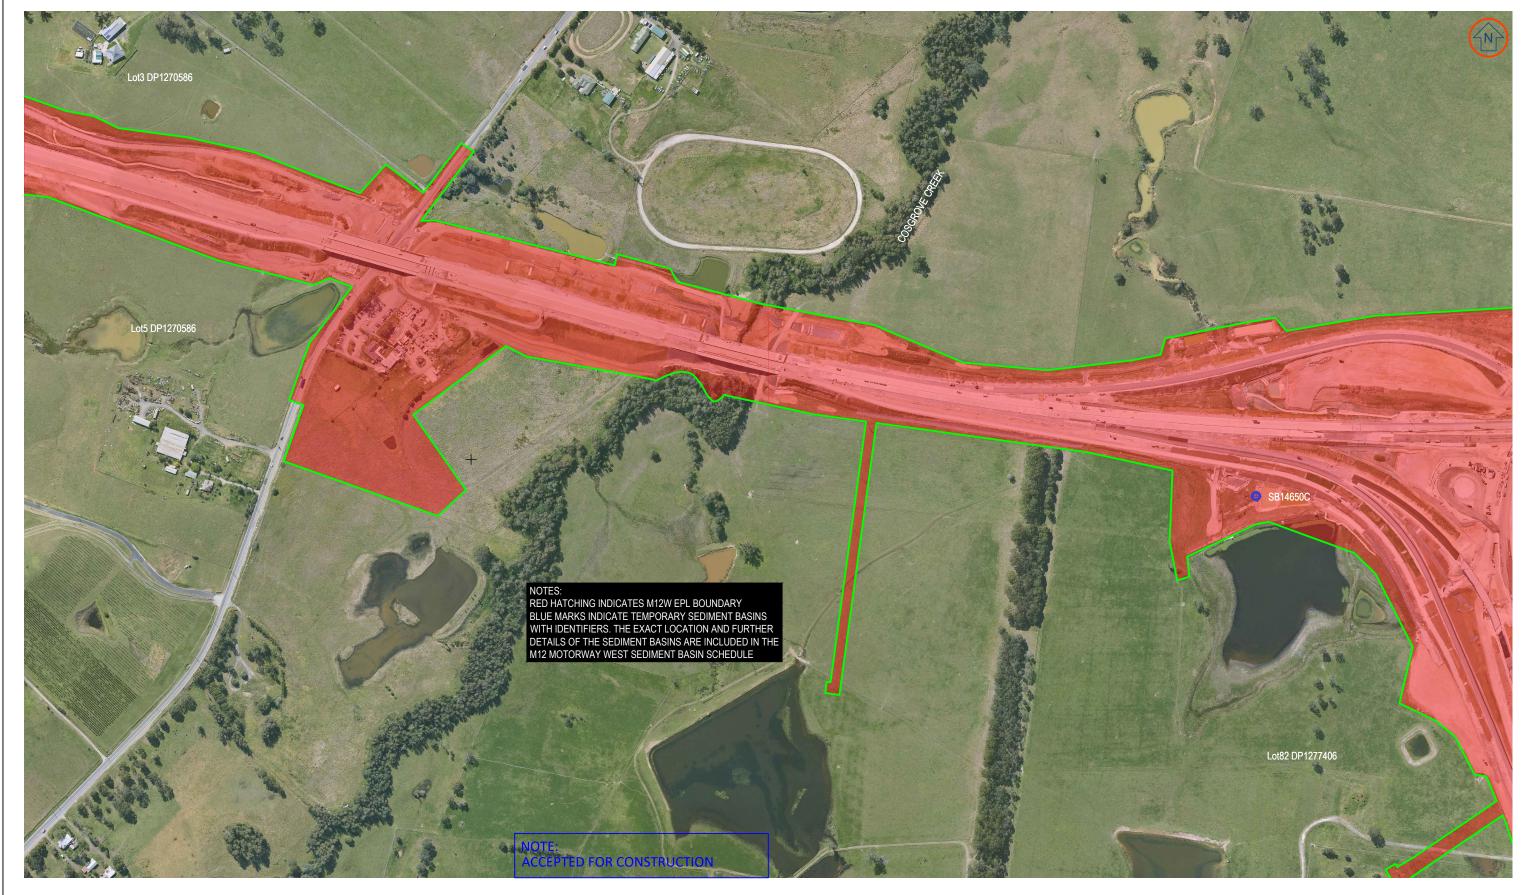

| M12 MOTORWAY WEST                        |
|------------------------------------------|
| ENVIRONMENTAL PROTECTION LICENSE BOUNDAR |
| PREMISE MAPS                             |
|                                          |

| SURVEYED BY:<br>SURVEYED ON: | N/A<br>N/A       | M12 MOTORWAY WEST ENVIRONMENTAL PROTECTION LICENSE BOUNDARY |
|------------------------------|------------------|-------------------------------------------------------------|
| DRAWN BY:<br>DRAWN ON:       | KG<br>05/03/2023 | PREMISE MAPS                                                |

| M12 MOTORWAY WEST                         |
|-------------------------------------------|
| ENVIRONMENTAL PROTECTION LICENSE BOUNDARY |
| PREMISE MAPS                              |
|                                           |