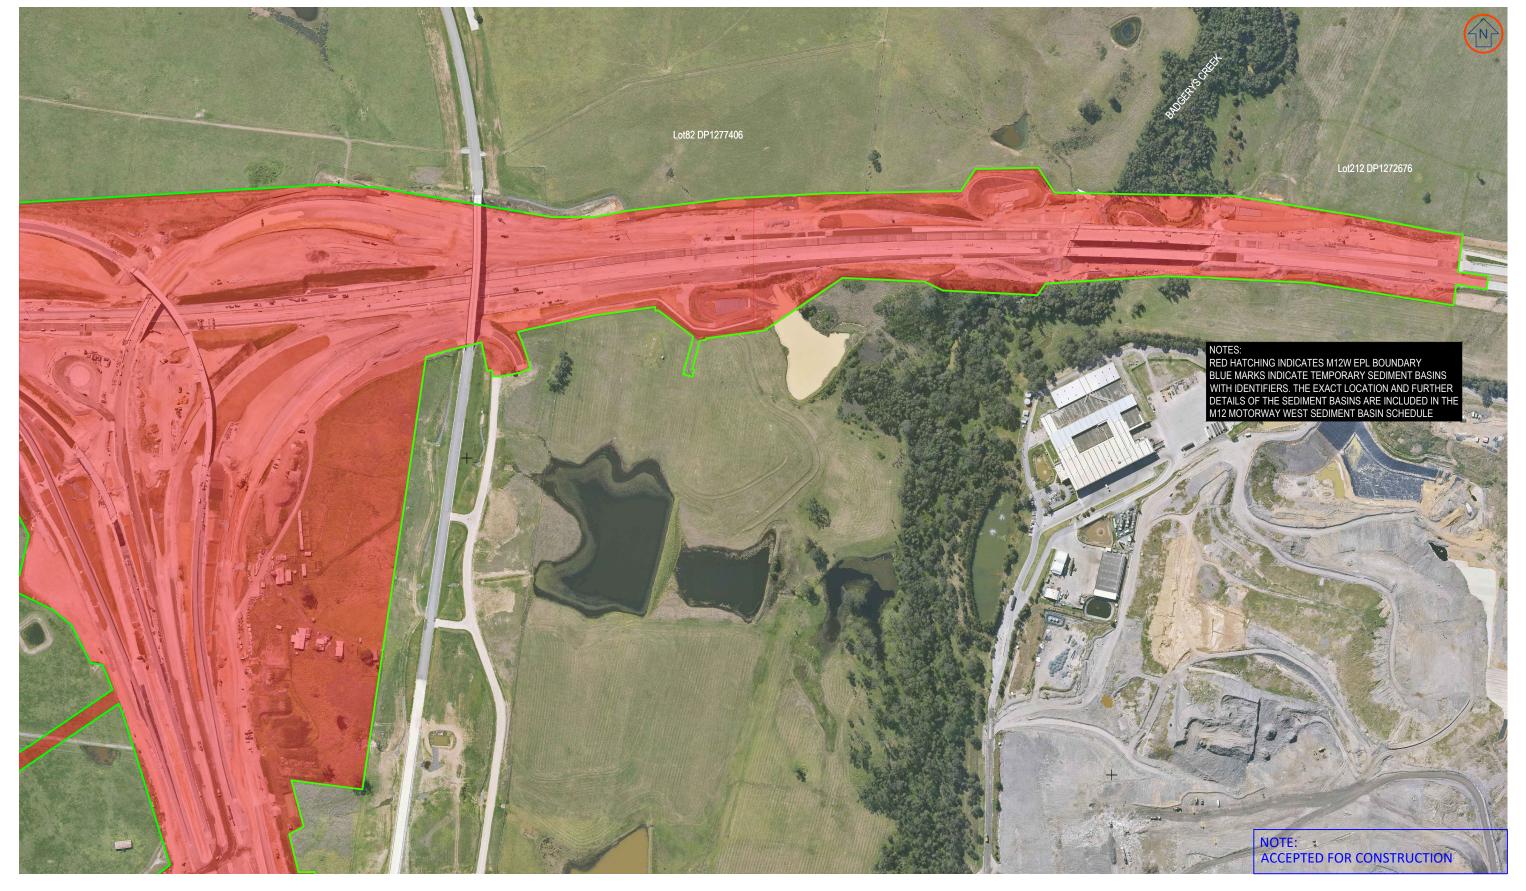

# M12 WEST CPB Georgiou

| SURVEYED BY:<br>SURVEYED ON: | N/A<br>N/A       | M12 M<br>ENVIRONMENTAL |  |
|------------------------------|------------------|------------------------|--|
| DRAWN BY:<br>DRAWN ON:       | KG<br>05/03/2023 |                        |  |
| HOR DATUM:<br>VERT DATUM:    | MGA2020<br>AHD   | CLIENT:                |  |
| scale<br>1:5000              |                  | REV<br>ISSUE34         |  |

M12 MOTORWAY WEST PROTECTION LICENSE BOUNDARY PREMISE MAPS

SHEET

Transport for NSW 4 OF 8

|         |                        |     |          |     | M12 WES                                        |
|---------|------------------------|-----|----------|-----|------------------------------------------------|
|         |                        |     |          |     | CPB GOOD                                       |
| ISSUE34 | REMOVED BASINS         | KG  | 13/12/24 | TC  |                                                |
| ISSUE33 | REVISED AREA OF EXTENT | KG  | 10/12/24 | PB  | PREPARED FOR ENGINEERING SERVICES              |
| REV     | DESCRIPTION            | DRN | DATE     | APP | WESTERN SYDNEY PRJECT OFFICE PROJECTS DELIVERY |