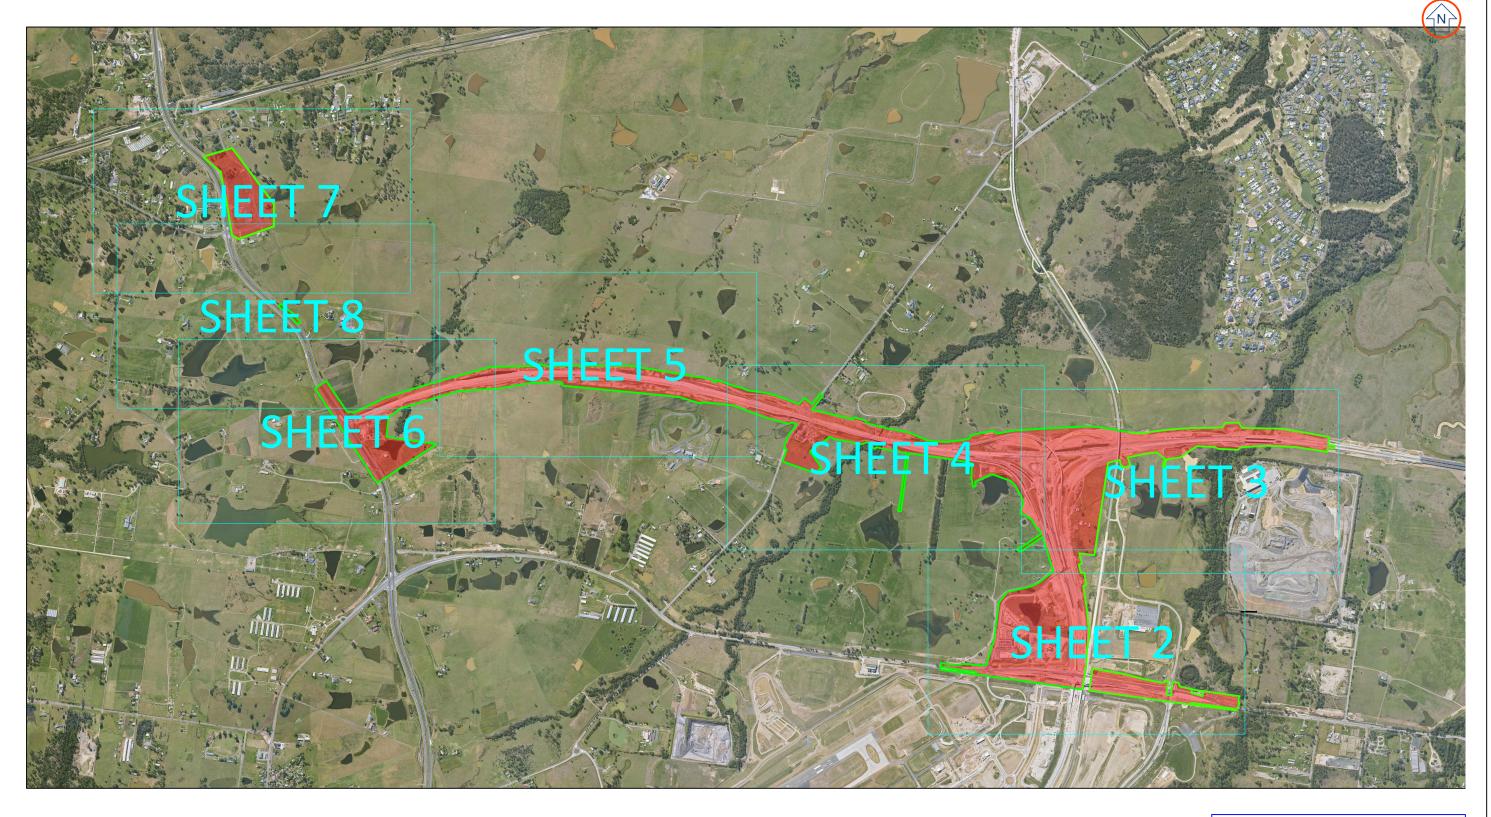

| M12 MOTORWAY WEST                        |
|------------------------------------------|
| ENVIRONMENTAL PROTECTION LICENSE BOUNDAR |
| PREMISE MAPS                             |
|                                          |

SHEET

1 OF 8

| CLIENT: | Transport for NSW |  |
|---------|-------------------|--|
| REV     |                   |  |

| 1 1 |         |                        |     |          |     |
|-----|---------|------------------------|-----|----------|-----|
|     |         |                        |     |          |     |
|     |         |                        |     |          |     |
|     |         |                        |     |          |     |
|     |         |                        |     |          |     |
|     |         |                        |     |          |     |
|     | ISSUE34 | REMOVED BASINS         | KG  | 13/12/24 | TC  |
|     | ISSUE33 | REVISED AREA OF EXTENT | KG  | 10/12/24 | РВ  |
|     | REV     | DESCRIPTION            | DRN | DATE     | APP |

| SURVEYED BY:<br>SURVEYED ON: | N/A<br>N/A       | M12 MOTORWAY WEST ENVIRONMENTAL PROTECTION LICENSE BOUNDARY |
|------------------------------|------------------|-------------------------------------------------------------|
| DRAWN BY:<br>DRAWN ON:       | KG<br>05/03/2023 | PREMISE MAPS                                                |