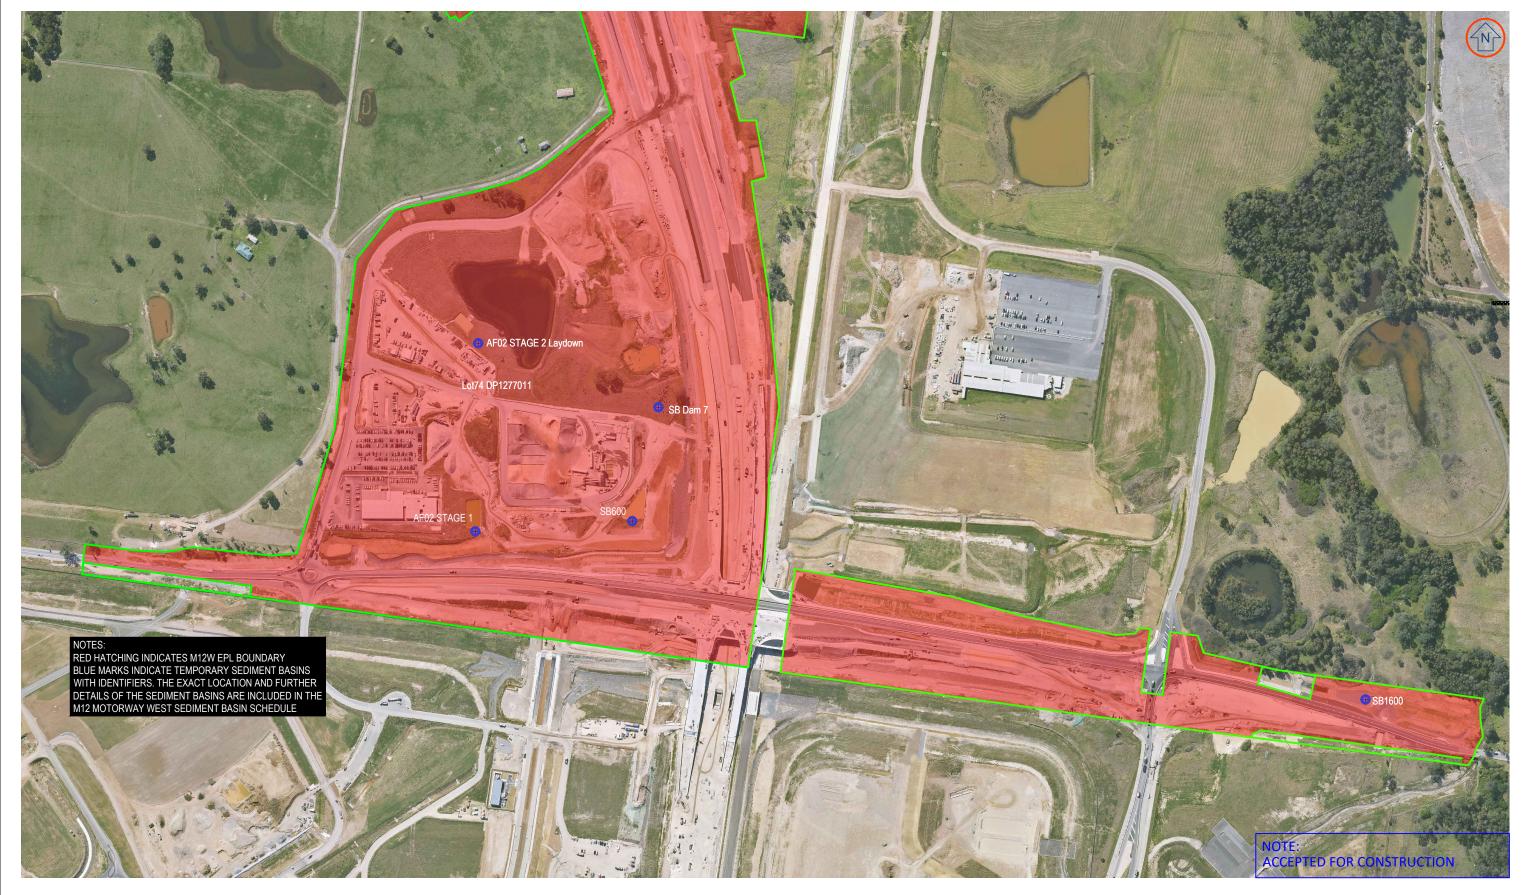

| SURVEYED BY:<br>SURVEYED ON: | N/A<br>N/A | M12 MOTORWAY WEST ENVIRONMENTAL PROTECTION LICENSE BOUNDAR |
|------------------------------|------------|------------------------------------------------------------|
| DRAWN BY:                    | KG         | PREMISE MAPS                                               |

DRAWN ON: 05/03/2023 HOR DATUM: MGA2020 CLIENT:

| VERT DA                                                |  | GOVERNMEN      | Transport<br>for NSW |   |
|--------------------------------------------------------|--|----------------|----------------------|---|
| RING SERVICES N SYDNEY PRJECT OFFICE 1:5000 S DELIVERY |  | REV<br>ISSUE34 | SHEET 3 OF           | 8 |