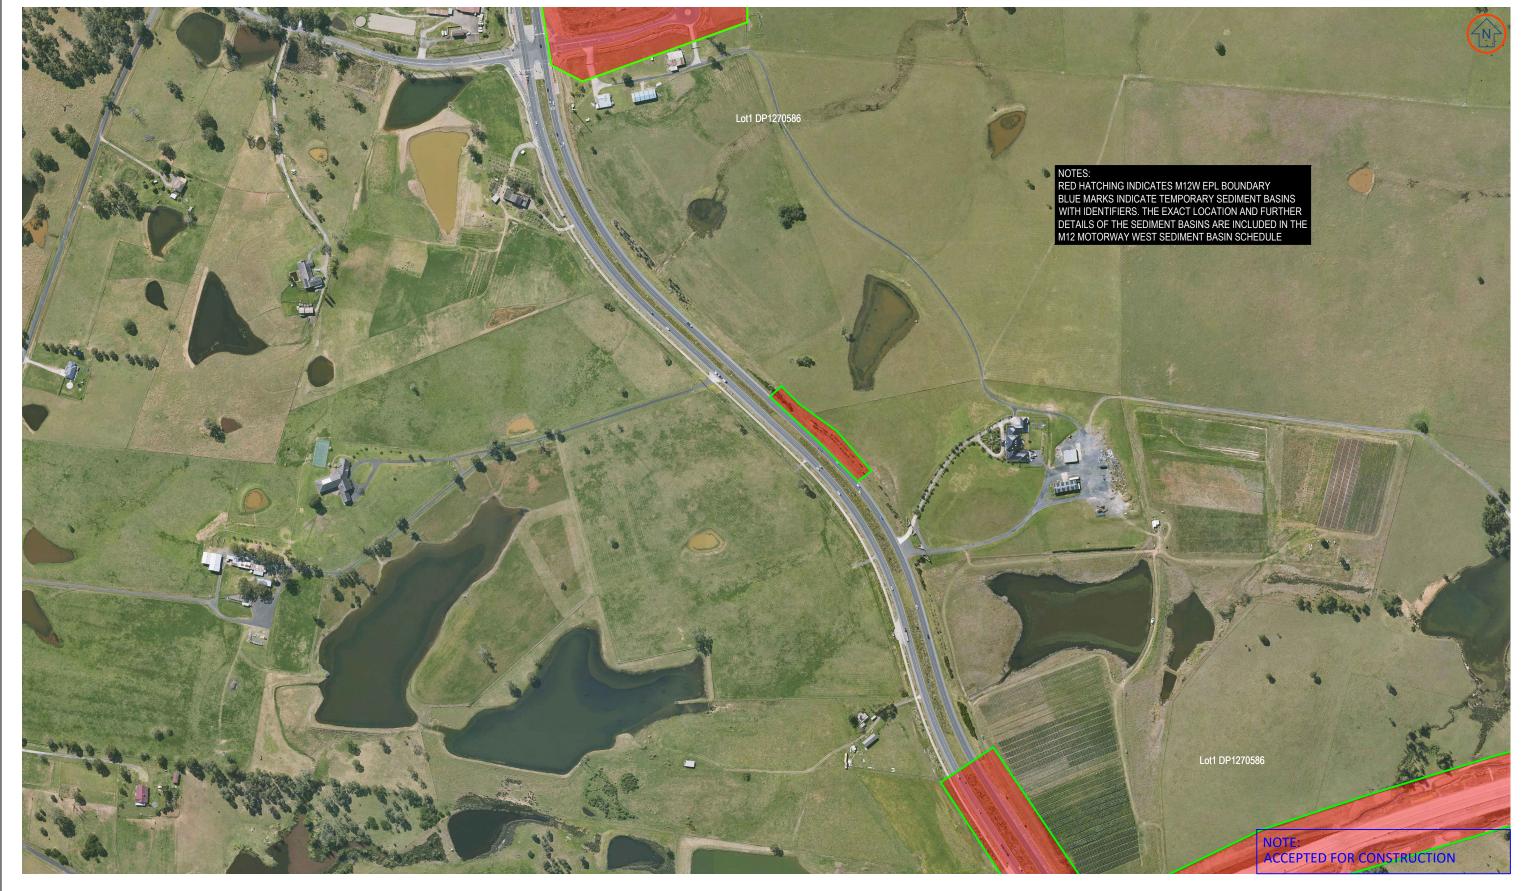

| M12 MOTORWAY WEST                        |
|------------------------------------------|
| ENVIRONMENTAL PROTECTION LICENSE BOUNDAR |
| PREMISE MAPS                             |
|                                          |

| SURVEYED BY:<br>SURVEYED ON: | N/A<br>N/A       | M12 MOTORWAY WEST ENVIRONMENTAL PROTECTION LICENSE BOUNDARY |
|------------------------------|------------------|-------------------------------------------------------------|
| DRAWN BY:<br>DRAWN ON:       | KG<br>05/03/2023 | PREMISE MAPS                                                |

| SURVEYED BY:<br>SURVEYED ON: | N/A<br>N/A | M12 MOTORWAY WEST ENVIRONMENTAL PROTECTION LICENSE BOUNDAR |
|------------------------------|------------|------------------------------------------------------------|
| DRAWN BY:                    | KG         | PREMISE MAPS                                               |

| M12 MOTORWAY WEST                         |
|-------------------------------------------|
| ENVIRONMENTAL PROTECTION LICENSE BOUNDARY |
| PREMISE MAPS                              |
|                                           |