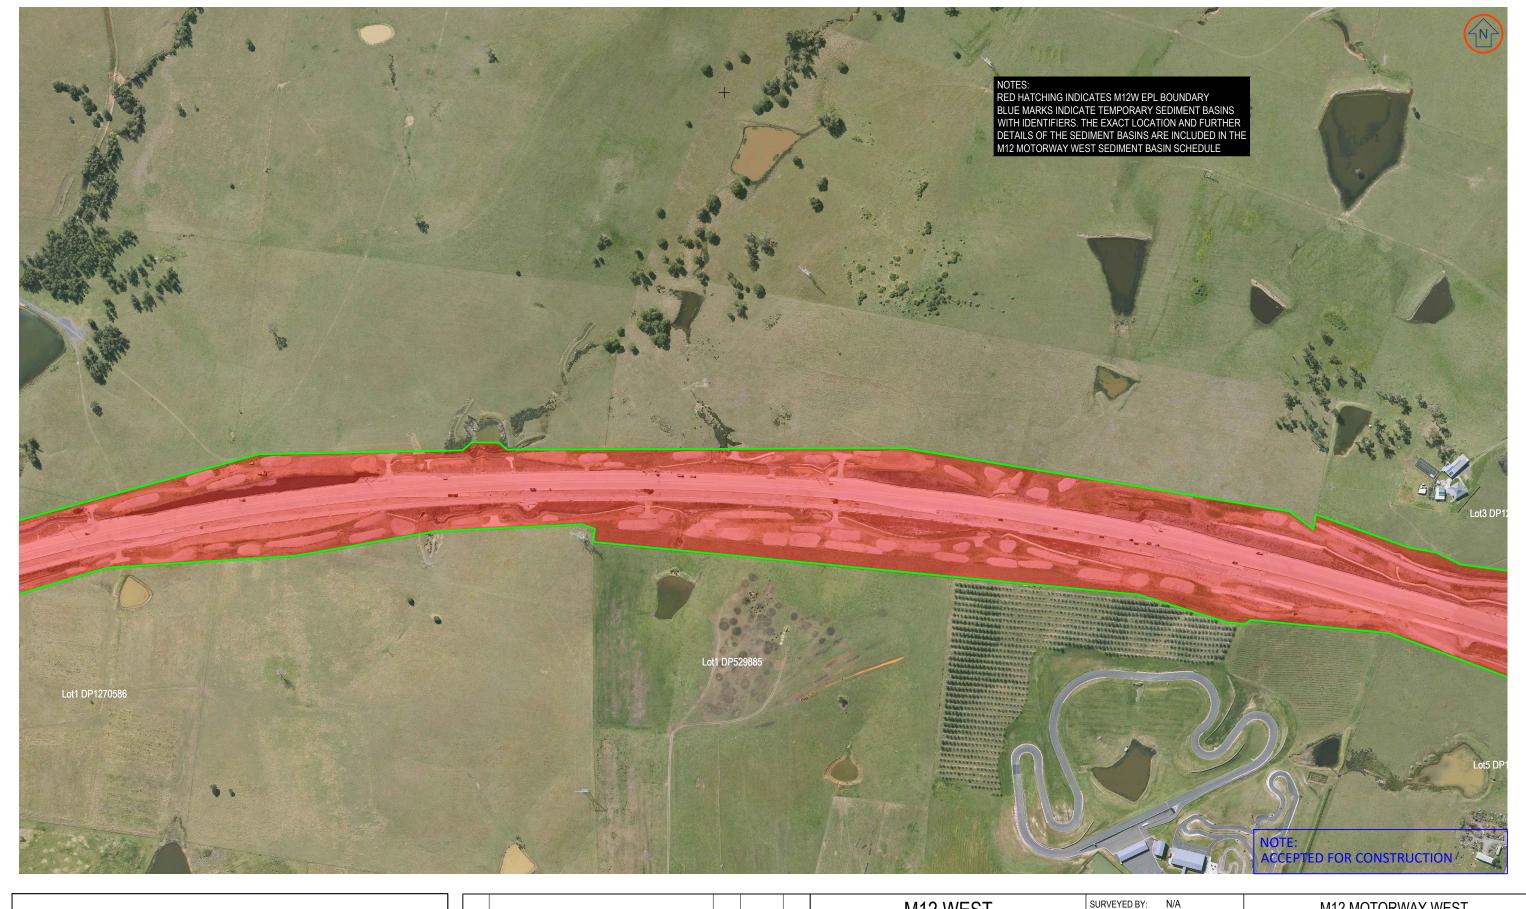

| M12 MOTORWAY WEST                        |
|------------------------------------------|
| ENVIRONMENTAL PROTECTION LICENSE BOUNDAR |
| PREMISE MAPS                             |
|                                          |

| SURVEYED BY:<br>SURVEYED ON: | N/A<br>N/A       | M12 MOTORWAY WEST ENVIRONMENTAL PROTECTION LICENSE BOUNDARY |
|------------------------------|------------------|-------------------------------------------------------------|
| DRAWN BY:<br>DRAWN ON:       | KG<br>05/03/2023 | PREMISE MAPS                                                |

| M12 MOTORWAY WEST                         |
|-------------------------------------------|
| ENVIRONMENTAL PROTECTION LICENSE BOUNDARY |
| PREMISE MAPS                              |
|                                           |