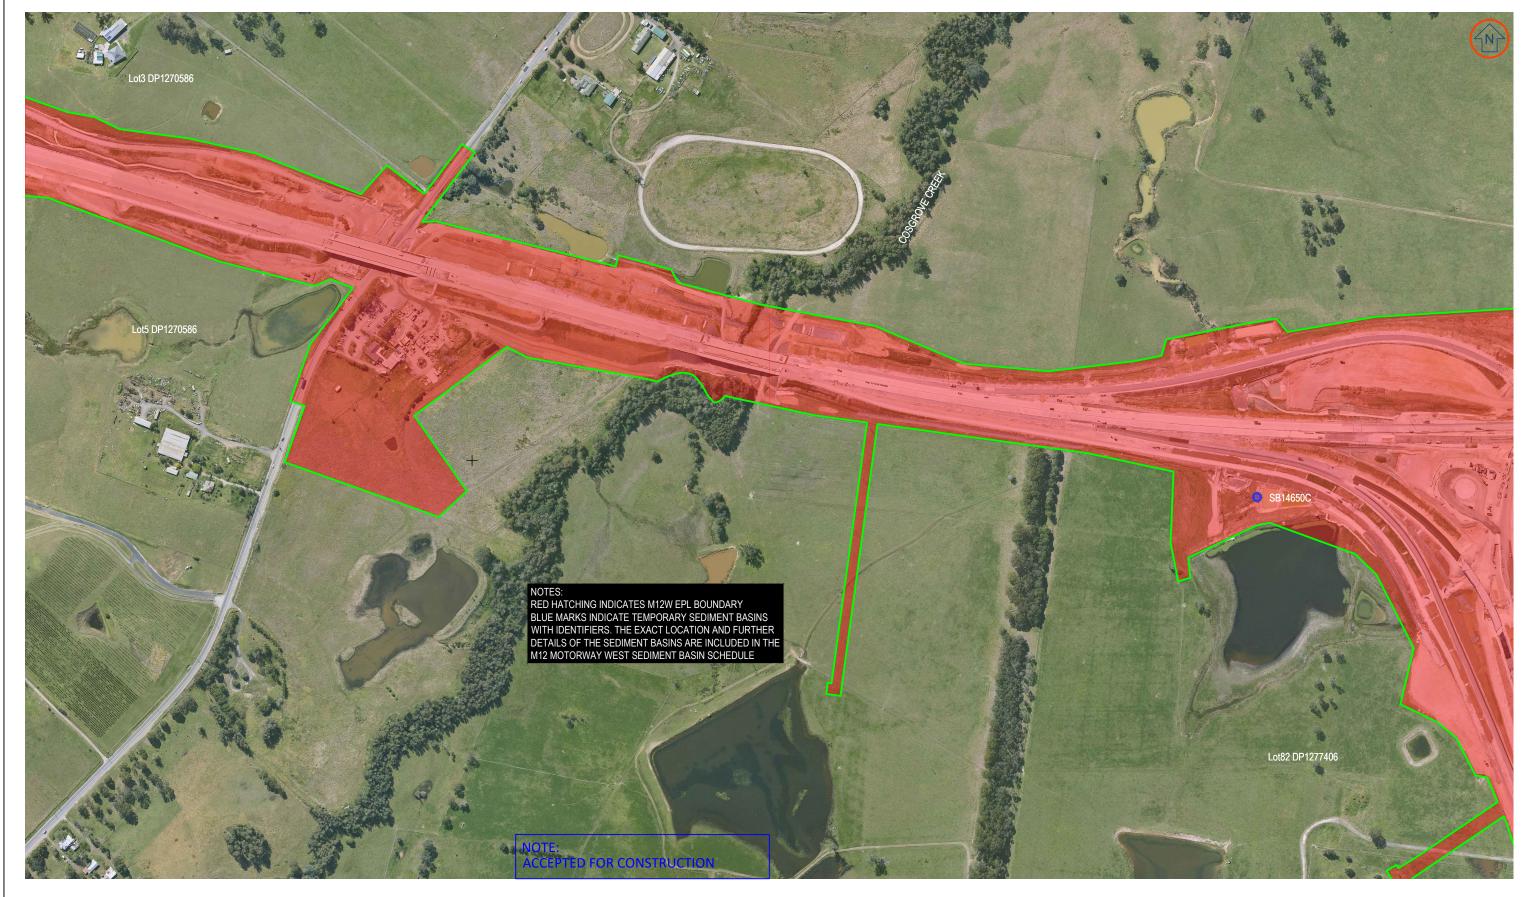

#### M12 MOTORWAY WEST L PROTECTION LICENSE BOUNDARY PREMISE MAPS

| J14.        | 00/00/2020     |         |                   |   |       |   |
|-------------|----------------|---------|-------------------|---|-------|---|
| UM:<br>TUM: | MGA2020<br>AHD | CLIENT: | Transport for NSW |   |       |   |
|             |                | REV     |                   |   | SHEET |   |
|             |                | ISSUE35 |                   | 6 | OF    | 8 |