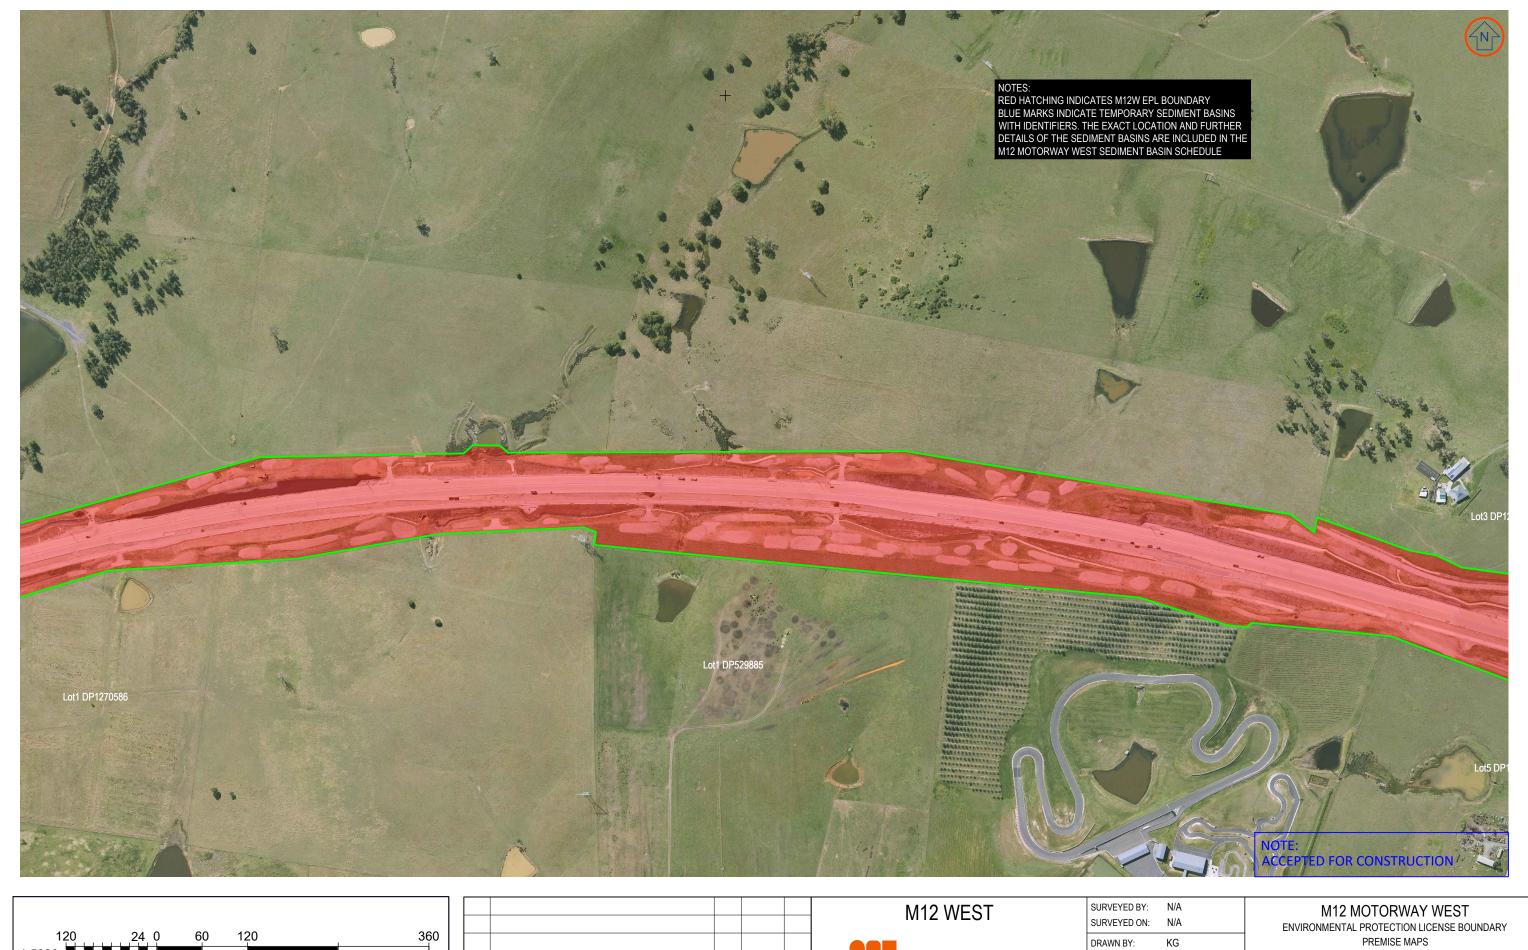

| M12 MOTORWAY WEST                         |
|-------------------------------------------|
| ENVIRONMENTAL PROTECTION LICENSE BOUNDARY |
| PREMISE MAPS                              |
|                                           |