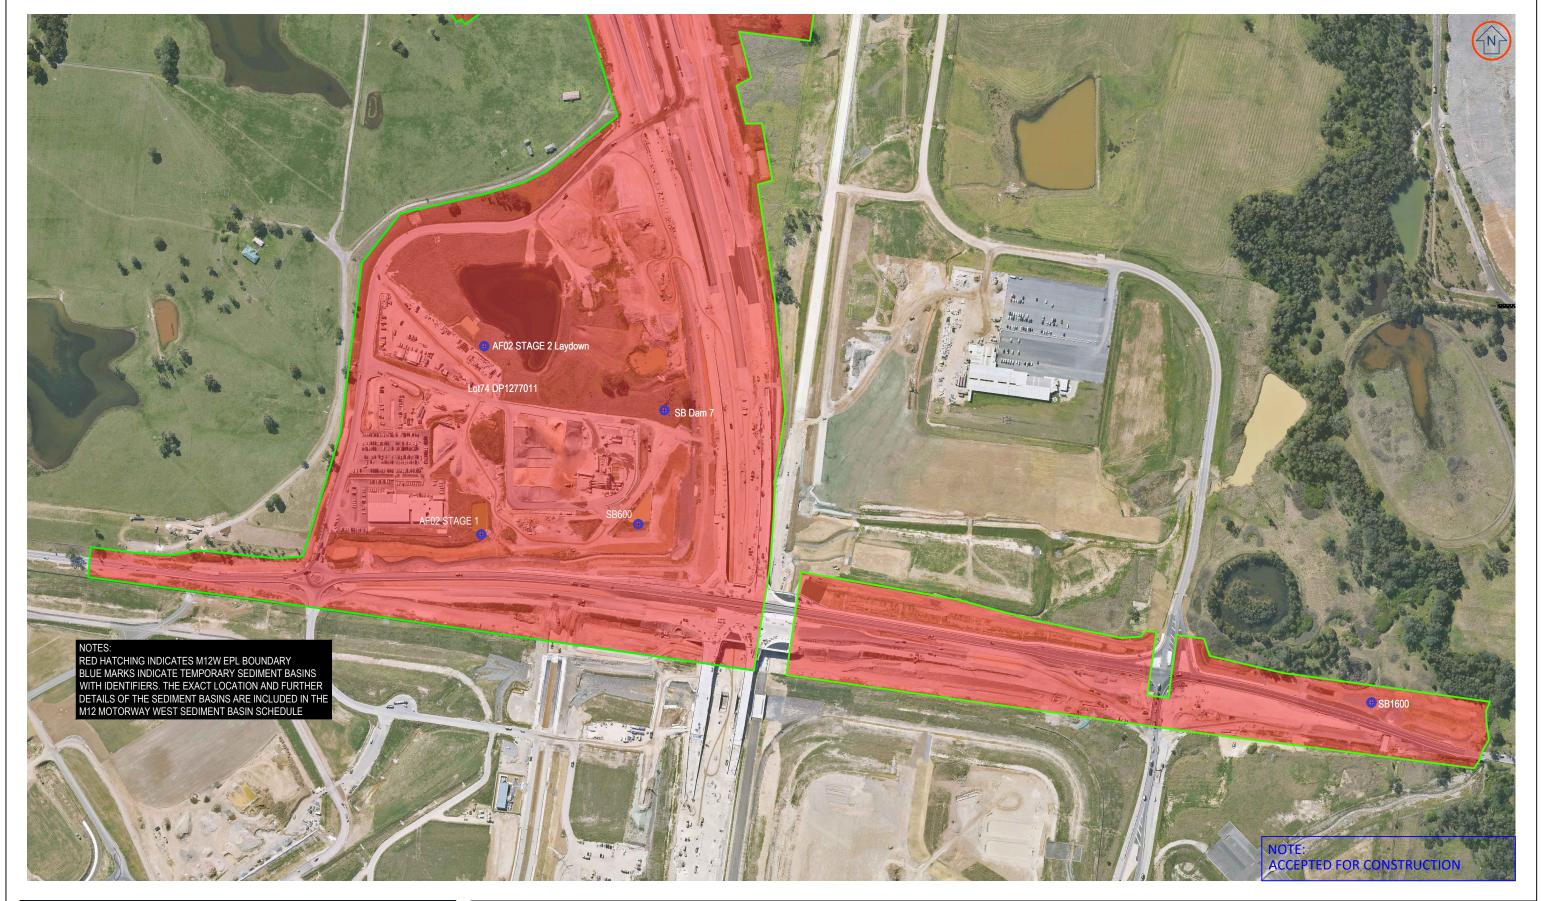

| M12 MOTORWAY W            | _                                                                      |
|---------------------------|------------------------------------------------------------------------|
| PREMISE MAPS              |                                                                        |
| CLIENT: Transport for NSW |                                                                        |
| REV<br>ISSUE35            | SHEET 4 OF 8                                                           |
|                           | ENVIRONMENTAL PROTECTION LICEN PREMISE MAPS  CLIENT: Transport for NSW |

SHEET 4 OF 8

|         |                        |     |          |     | M12 WES                                        |
|---------|------------------------|-----|----------|-----|------------------------------------------------|
| ISSUE35 | REVISED AREA OF EXTENT | KG  | 12/03/25 | KP  | CPB GOOD                                       |
| ISSUE34 | REMOVED BASINS         | KG  | 13/12/24 | TC  | CONTRACTORS                                    |
| ISSUE33 | REVISED AREA OF EXTENT | KG  | 10/12/24 | РВ  | PREPARED FOR ENGINEERING SERVICES              |
| REV     | DESCRIPTION            | DRN | DATE     | APP | WESTERN SYDNEY PRJECT OFFICE PROJECTS DELIVERY |