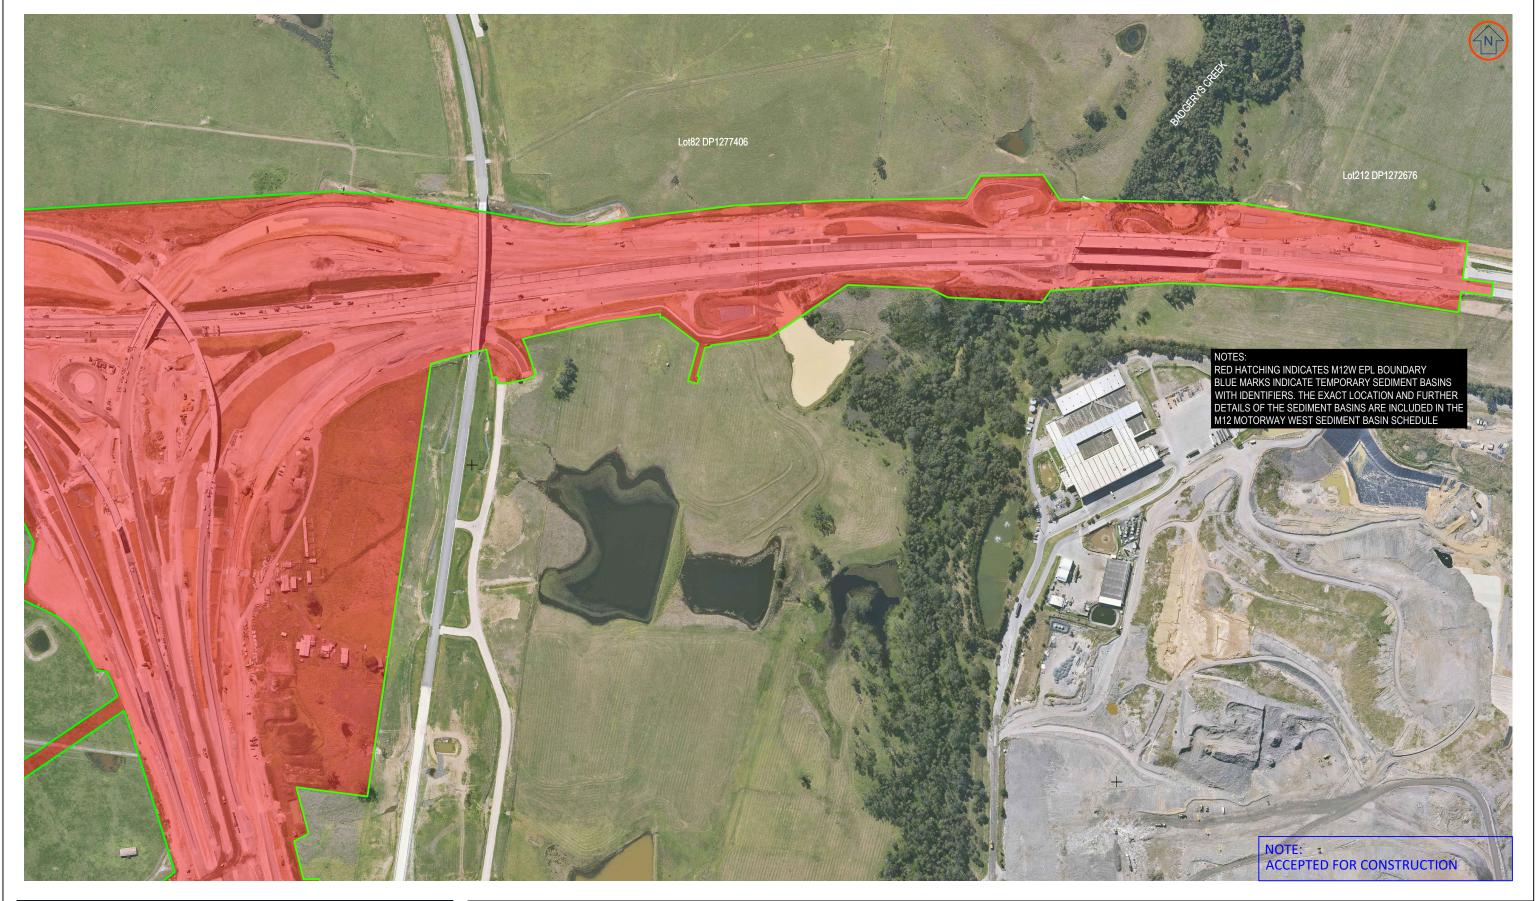

5 OF 8

|         |                        |     |          |     | M12 WES                                        |
|---------|------------------------|-----|----------|-----|------------------------------------------------|
| ISSUE35 | REVISED AREA OF EXTENT | KG  | 12/03/25 | KP  | CPB GOOD                                       |
| ISSUE34 | REMOVED BASINS         | KG  | 13/12/24 | TC  |                                                |
| ISSUE33 | REVISED AREA OF EXTENT | KG  | 10/12/24 | PB  | PREPARED FOR ENGINEERING SERVICES              |
| REV     | DESCRIPTION            | DRN | DATE     | APP | WESTERN SYDNEY PRJECT OFFICE PROJECTS DELIVERY |