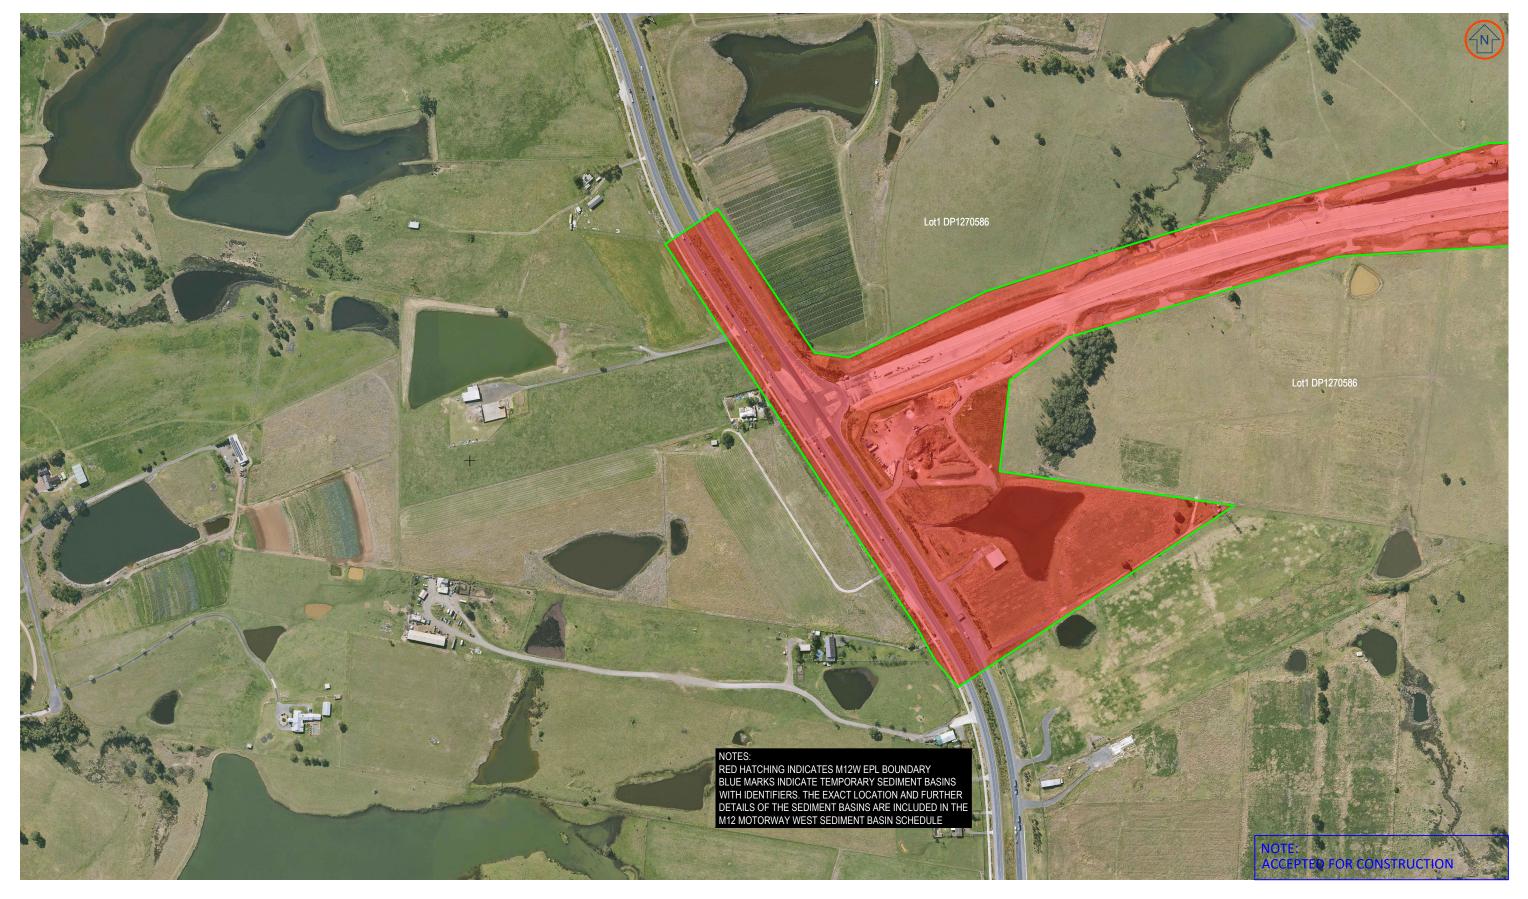

| SURVEYED BY:<br>SURVEYED ON: | N/A<br>N/A | M12 MOTORWAY WEST<br>ENVIRONMENTAL PROTECTION LICENSE BOUNDARY |
|------------------------------|------------|----------------------------------------------------------------|
| DRAWN BY:                    | KG         | PREMISE MAPS                                                   |
| DRAWN ON:                    | 05/03/2023 |                                                                |