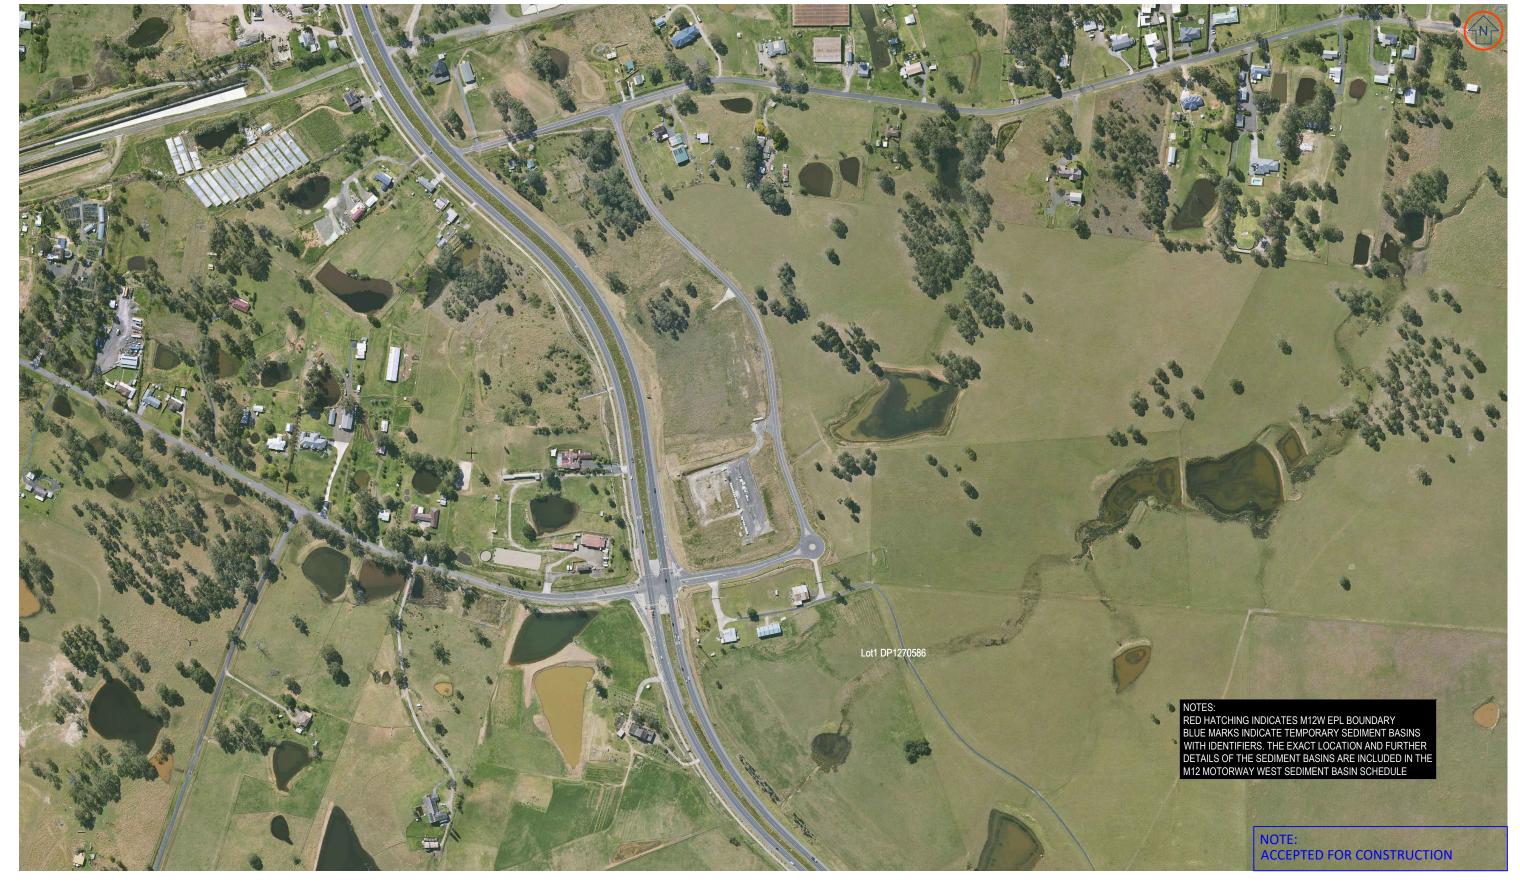

| M12 MOTORWAY WEST                         |
|-------------------------------------------|
| ENVIRONMENTAL PROTECTION LICENSE BOUNDARY |
| PREMISE MAPS                              |
|                                           |

| SURVEYED BY:<br>SURVEYED ON: | N/A<br>N/A | M12 MOTORWAY WEST<br>ENVIRONMENTAL PROTECTION LICENSE BOUNDARY |
|------------------------------|------------|----------------------------------------------------------------|
| DRAWN BY:                    | KG         | PREMISE MAPS                                                   |
| DRAWN ON:                    | 05/03/2023 |                                                                |