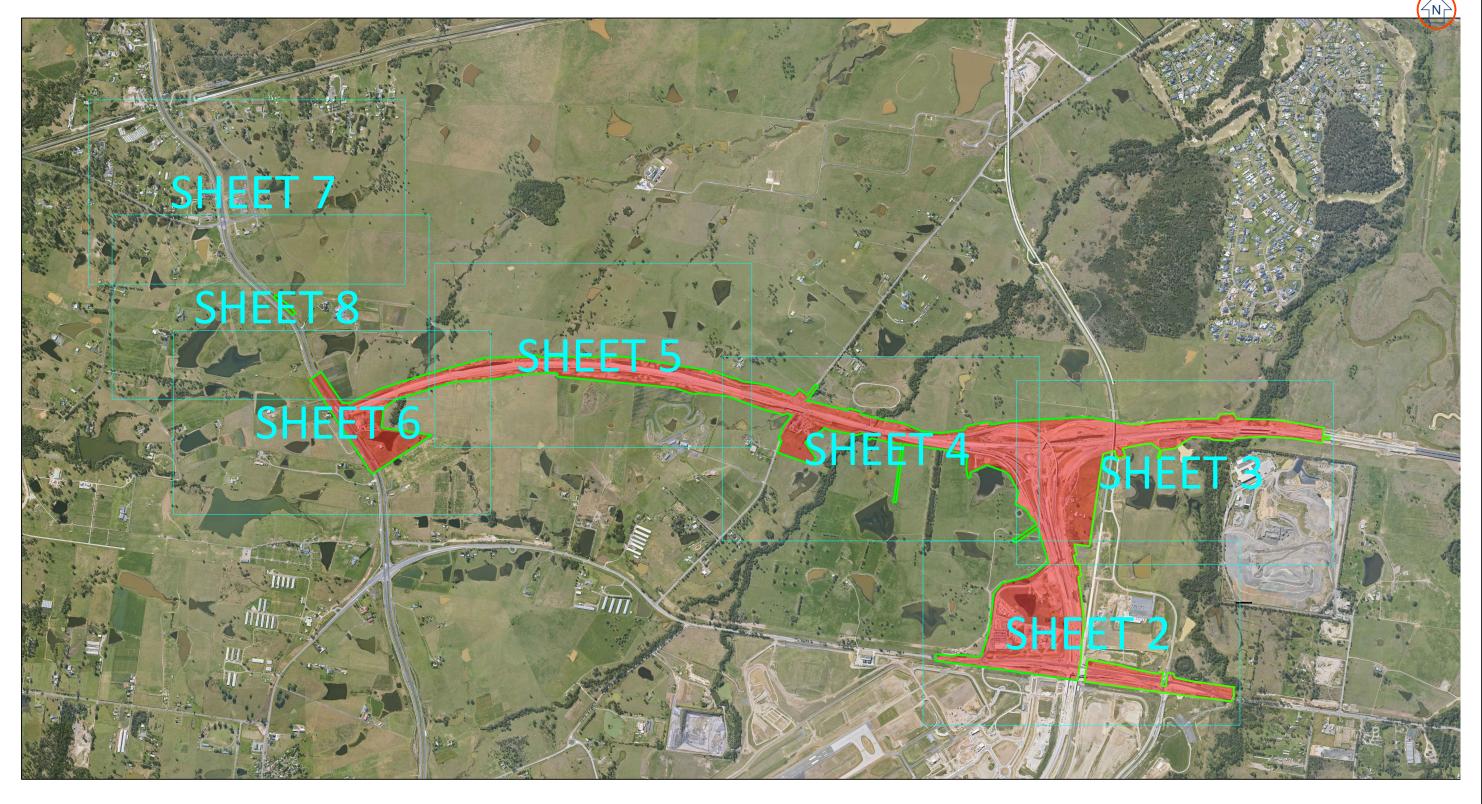

| M12 MOTORWAY WEST                         |
|-------------------------------------------|
| ENVIRONMENTAL PROTECTION LICENSE BOUNDARY |
| PREMISE MAPS                              |
|                                           |

| CLIENT: | Transport |
|---------|-----------|

| Transport for NSW |   |       |   |  |
|-------------------|---|-------|---|--|
|                   |   | SHEET |   |  |
|                   | 1 | OF    | 8 |  |