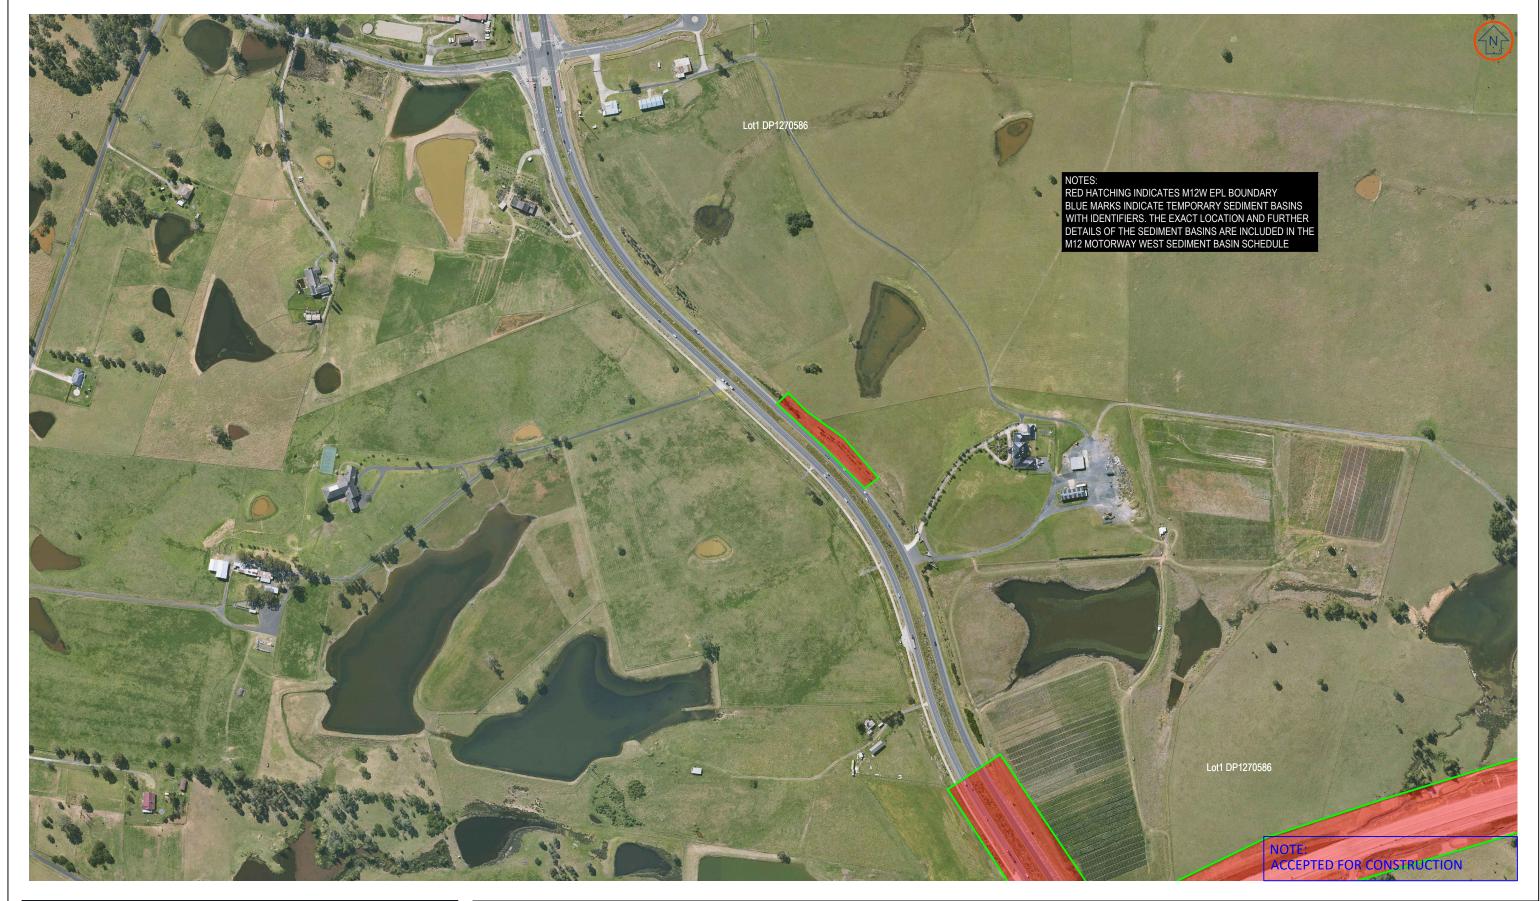

| M12 MOTORWAY W            | _                                                                      |
|---------------------------|------------------------------------------------------------------------|
| PREMISE MAPS              |                                                                        |
| CLIENT: Transport for NSW |                                                                        |
| REV<br>ISSUE35            | SHEET 4 OF 8                                                           |
|                           | ENVIRONMENTAL PROTECTION LICEN PREMISE MAPS  CLIENT: Transport for NSW |

#### M12 MOTORWAY WEST L PROTECTION LICENSE BOUNDARY PREMISE MAPS

| J14.        | 00/00/2020     |         |                   |   |       |   |
|-------------|----------------|---------|-------------------|---|-------|---|
| UM:<br>TUM: | MGA2020<br>AHD | CLIENT: | Transport for NSW |   |       |   |
|             |                | REV     |                   |   | SHEET |   |
|             |                | ISSUE35 |                   | 6 | OF    | 8 |