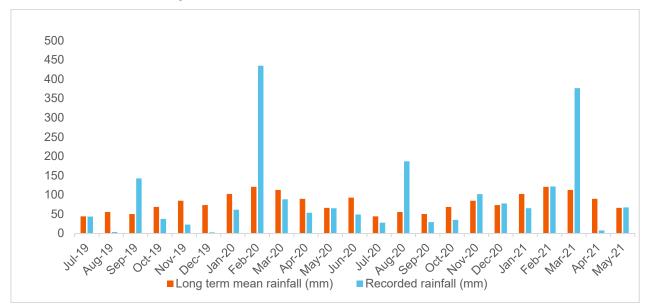

### 3.1. Meteorological Data

The total rainfall recorded during the reporting period was 67.4 mm with five days exceeding one millimetre of rain. One rain event exceeded the 80<sup>th</sup> percentile (25.8mm).

A summary of the weather observations and weather events during the reporting period of relevance to the Soil and Water Management Sub-plan and Air Quality Management Sub-Plan Trigger Action Response Plans (TARPs) are summarised in **Table 7-2**. A comparison between long term monthly means and recorded values can be found in **Figure 3-2**.

Note: Red text indicates observation greater than forecast.

Figure 3-1 Monthly rainfall comparison

Figure 3-2 Monthly rain days comparison