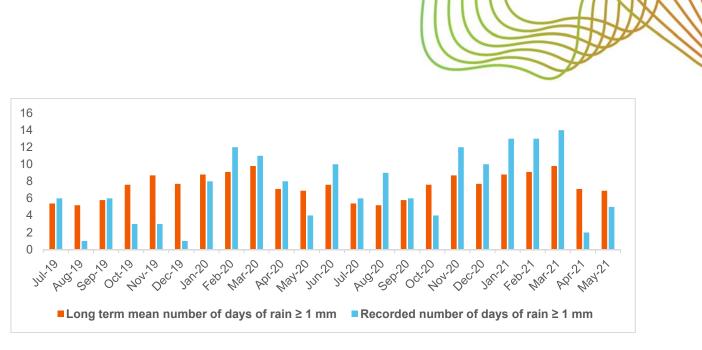

During the reporting period, there were eight days where the maximum wind gust recorded was greater than 25km/hr, two days where the maximum wind gust recorded was greater than 50km/hr and no days where the maximum wind gust recorded was greater than 60km/hr. There was a total of two days where wind speeds greater than 25km/hr were forecast and, on those days, a notification was issued to the construction team to alert them of the strong winds forecast.

Note: Red text indicates observation greater than forecast.

Figure 3-1 Monthly rainfall comparison

Figure 3-2 Monthly rain days comparison