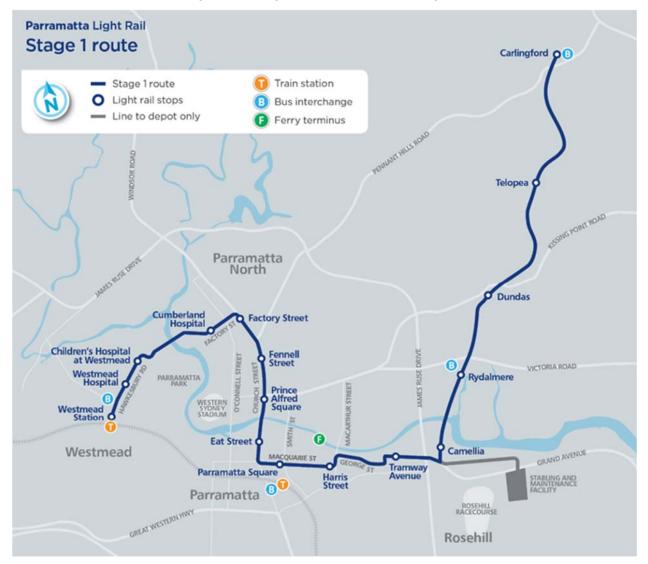

An overview of Parramatta Light Rail Stage 1 route is shown in Figure 1-1.

Figure 1-1 Parramatta Light Rail Stage 1 Route

The Parramatta Light Rail is subject to environmental impact assessment under the Environmental Planning and Assessment Act 1979 (EP&A Act). It is classified as Critical State Significant Infrastructure (CSSI). The EIS assessed impacts for Parramatta Light Rail Stage 1 (Westmead to Carlingford). This covered the light rail and associated works including road enabling work.