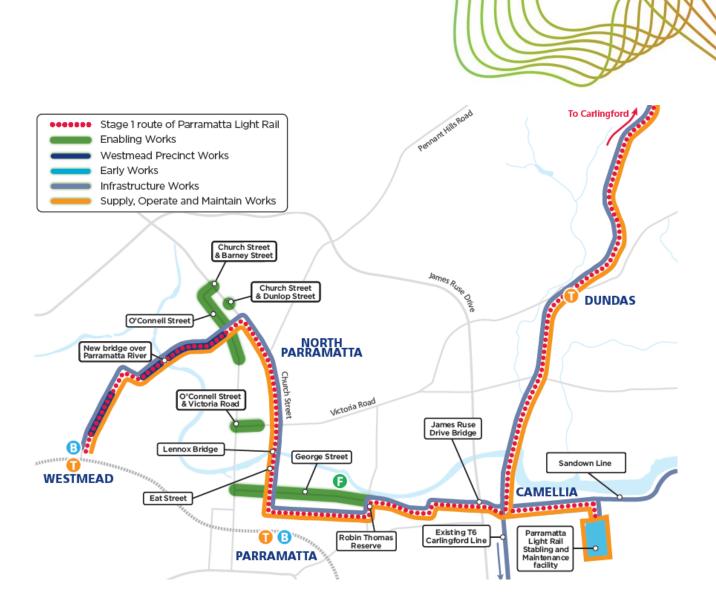

Parramatta Connect (the CPB Contractors and Downer EDI Works Joint Venture) has been engaged to deliver the Infrastructure Works. For construction, the Infrastructure Works are divided into portions and sub-portions, each of which is described in Table 1-1 together with significant environmental issues. The portions, light rail stops and precincts are depicted in **Figure 1-3**.

Figure 1-3 Infrastructure Works Portions, Precincts and Stations