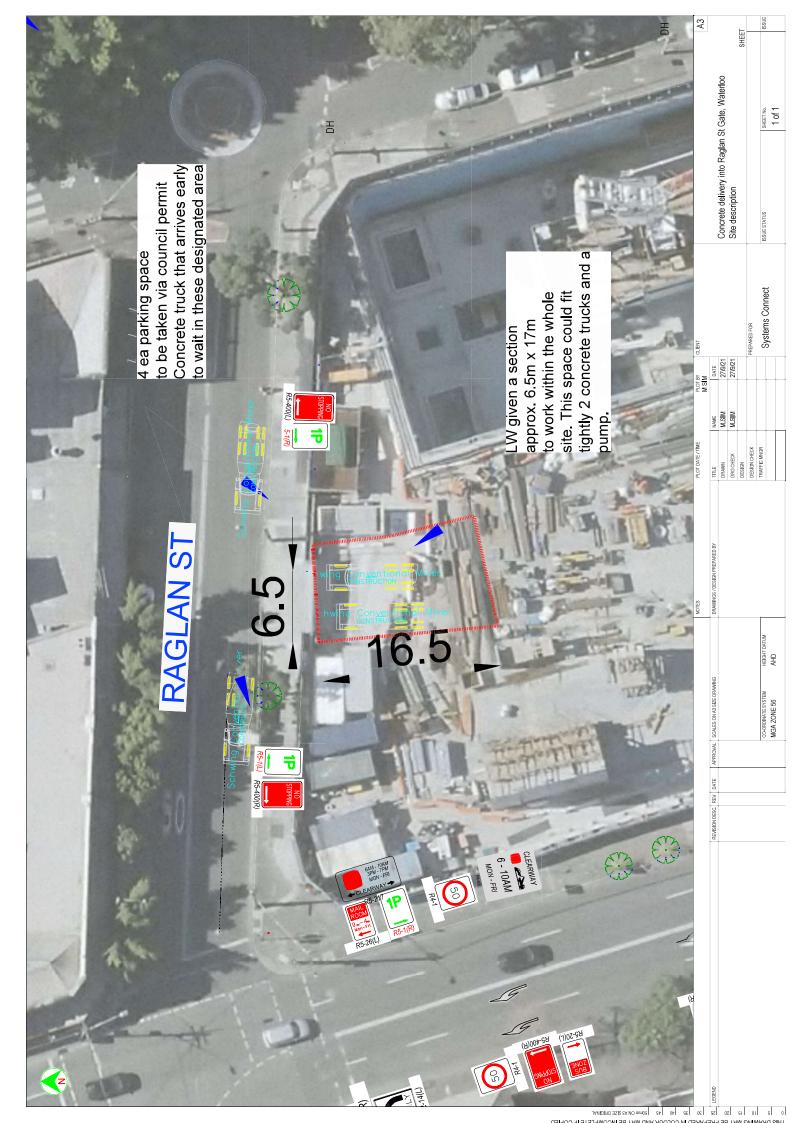

### 2.1 Traffic Impact

Truck turning movement is not anticipated to cause any traffic queues. Truck turning from Botany Road to the site is a one movement manoeuvre that is similar to any right turn to a driveway (gate). To ensure traffic behind the truck are not overtaking the turning trucks, traffic controller vehicle will do a rolling block to ensure no overtaking and to highlight the presence of the turning truck. Trucks will need to occupy both northbound lanes in order to make the turn into the site. All traffic controller vehicles will have flashing lights and a "Workmen" sign attached to the rear of the vehicles. All drivers are to maintain radio communications. The trucks movement and TCP are depicted on Appendix B.