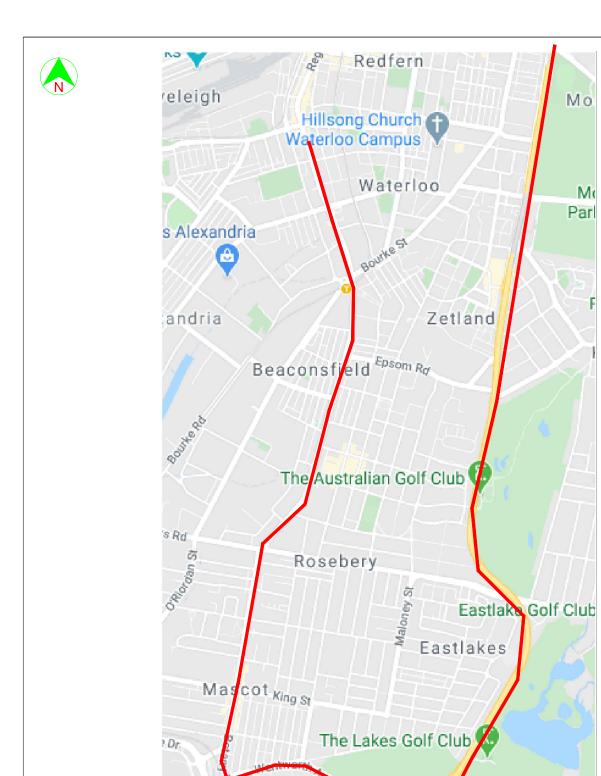

Trucks delivering these rails will be travelling from Newcastle travelling on the M1 southbound, exiting at Wentworth Avenue exit and follow on to Botany Road up to the Waterloo site. Trucks will then turn right into Gate 1 from Botany Road. Traffic control vehicles will assist the turning truck (see truck route on Appendix B). Trucks will be leaving the site as a standard truck at 19m semi-trailers with traffic control provide for the exit movement.