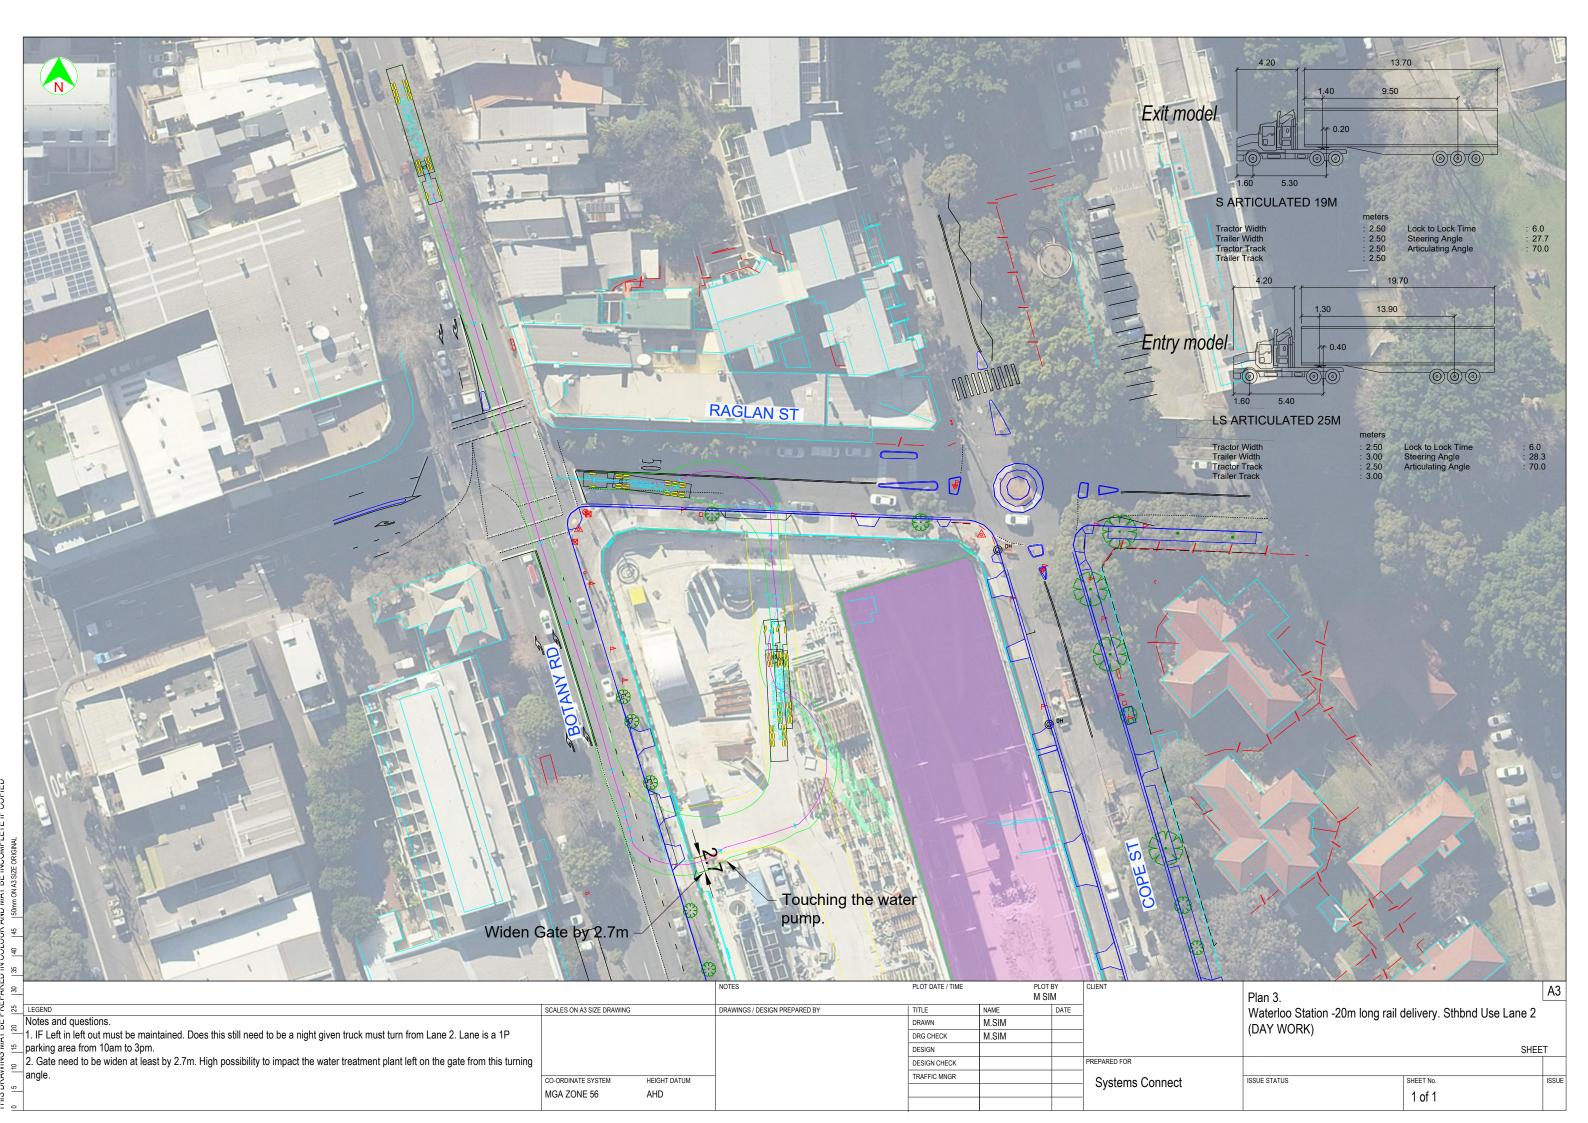

Rail sections are to be welded and fed from Waterloo station are delivered by approximately 154 trucks averaging 4 – 6 trucks per day per week over the duration of 10 weeks. The number of movement is consistent with the number of truck movements of 28 trucks per week per the Principal Contractors's CTMP.

Delivery will be during during off peak time from 21:00 till 05:00 Monday – Friday from 3 August 2020.

System Connect will operate the Waterloo tunnel site as a temporary storage for the rail section and temporary welding facilities workshop during the duration of the rail deliveries. Once rail deliveries are completed, the site will be returned the the Principal Contractor.

### 2.1 Traffic Impact

Truck turning movement is not anticipated to cause any traffic queues. Truck turning from Botany Road to the site is a one movement manoeuvre that is similar to any right turn to a driveway (gate). To ensure traffic behind the truck are not overtaking the turning trucks, traffic controller vehicle will do a rolling block to ensure no overtaking and to highlight the presence of the turning truck. Trucks will need to occupy both northbound lanes in order to make the turn into the site. All traffic controller vehicles will have flashing lights and a "Workmen" sign attached to the rear of the vehicles. All drivers are to maintain radio communications. The trucks movement and TCP are depicted on Appendix B.