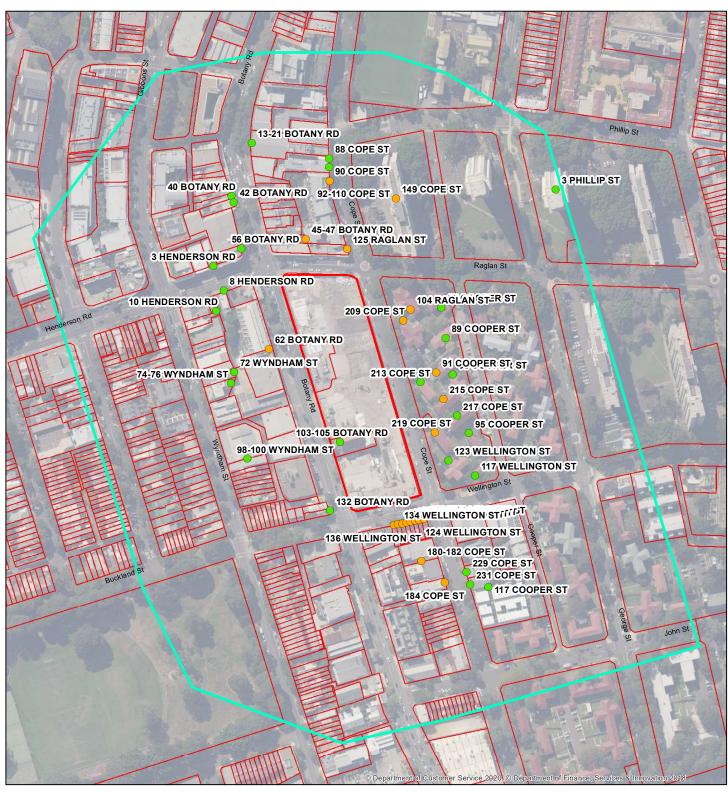

The table above provides a guide to inform the community of changes to road and traffic conditions. It also provides a summary of the purpose and frequency of each method of communication.

Systems Connect will notify residents/businesses within the 200m radius from the site (see map on Appendix E). Notification includes combination of letter drop, email and door knock where required. Community engagement is established throughout the work duration. Notification to begin 1 week before construction date.

| Appendix E. Draft Communication notice and distribution areas |  |
|---------------------------------------------------------------|--|
|                                                               |  |
|                                                               |  |
|                                                               |  |
|                                                               |  |
|                                                               |  |
|                                                               |  |
|                                                               |  |
|                                                               |  |
|                                                               |  |
|                                                               |  |
|                                                               |  |
|                                                               |  |
|                                                               |  |
|                                                               |  |
|                                                               |  |
|                                                               |  |
|                                                               |  |
|                                                               |  |
|                                                               |  |
|                                                               |  |
|                                                               |  |