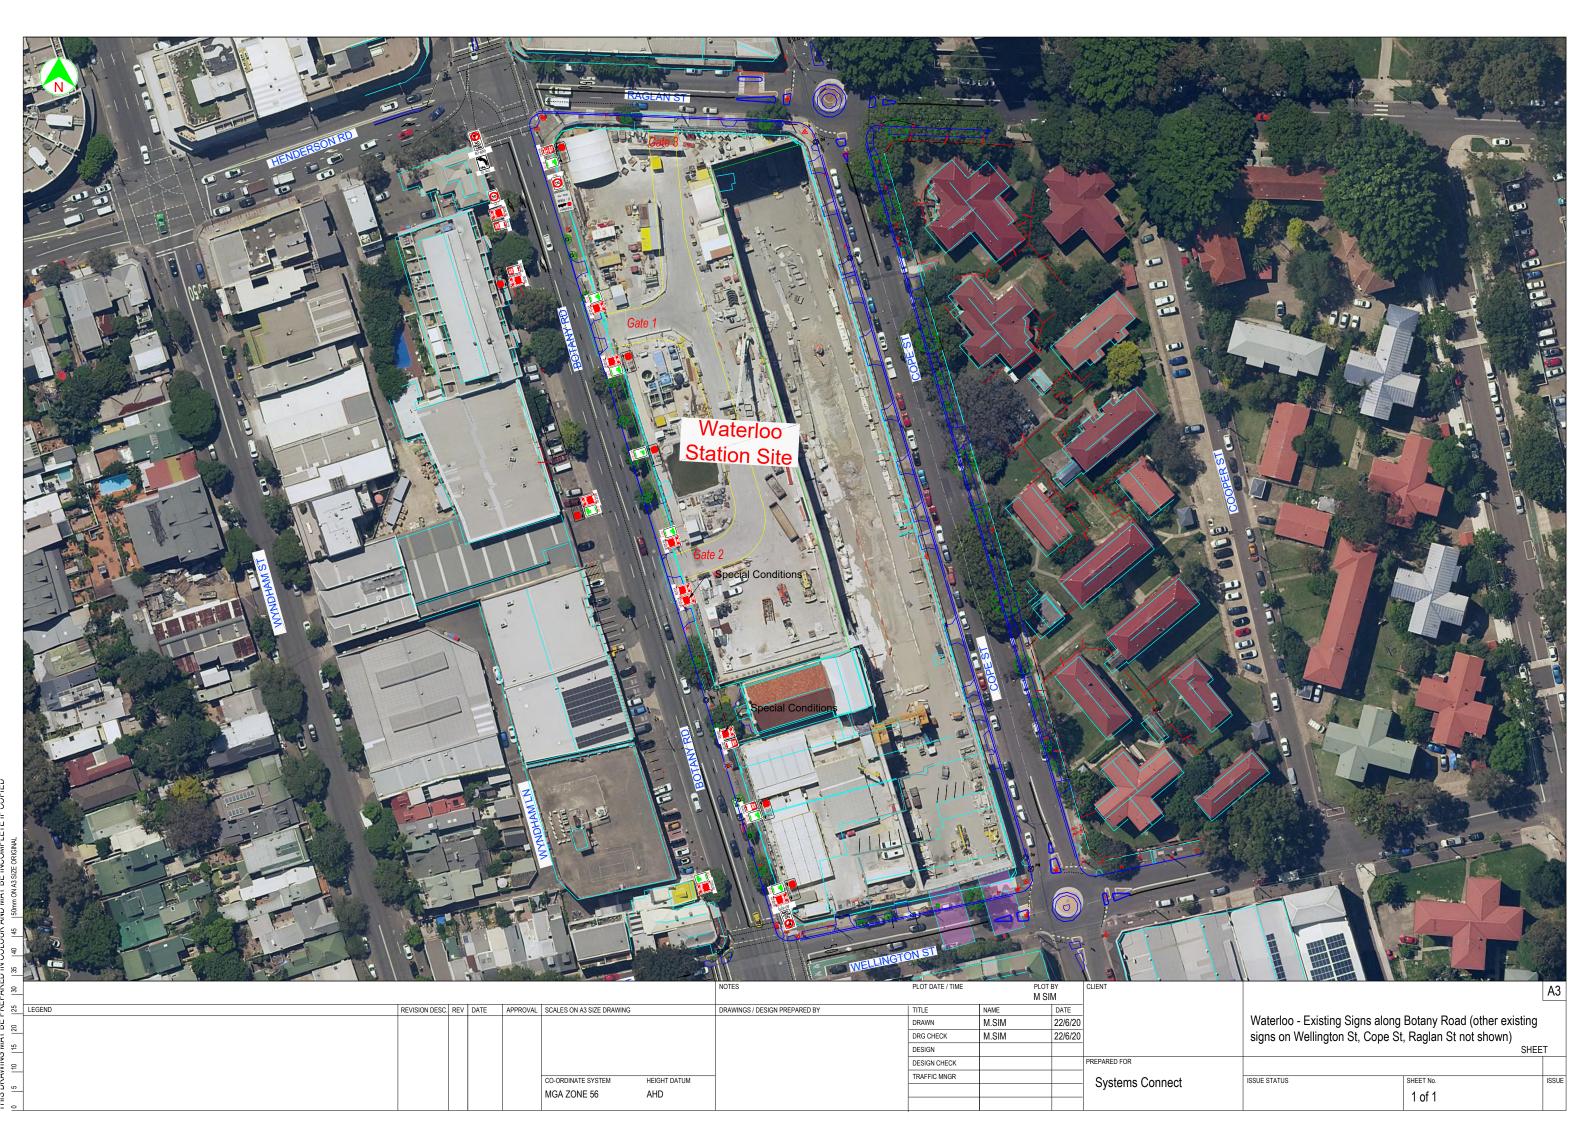

The Waterloo station site is located at the perimeter of Botany Road – Wellington Street – Cope Street – Raglan Street. Track laying and other associated works could commence once the steel rail section are delivered.

Trucks delivering these rails will be travelling from Newcastle travelling on the M1 southbound, exiting at Wentworth Avenue exit and follow on to Botany Road up to the Waterloo site. Trucks will then turn right into Gate 1 from Botany Road. Traffic control vehicles will assist the turning truck (see truck route on Appendix B). Trucks will be leaving the site as a standard truck at 19m semi-trailers with traffic control provide for the exit movement.

### 2.1 Traffic Impact

Truck turning movement is not anticipated to cause any traffic queues. Truck turning from Botany Road to the site is a one movement manoeuvre that is similar to any right turn to a driveway (gate). To ensure traffic behind the truck are not overtaking the turning trucks, traffic controller vehicle will do a rolling block to ensure no overtaking and to highlight the presence of the turning truck. Trucks will need to occupy both northbound lanes in order to make the turn into the site. All traffic controller vehicles will have flashing lights and a "Workmen" sign attached to the rear of the vehicles. All drivers are to maintain radio communications. The trucks movement and TCP are depicted on Appendix B.