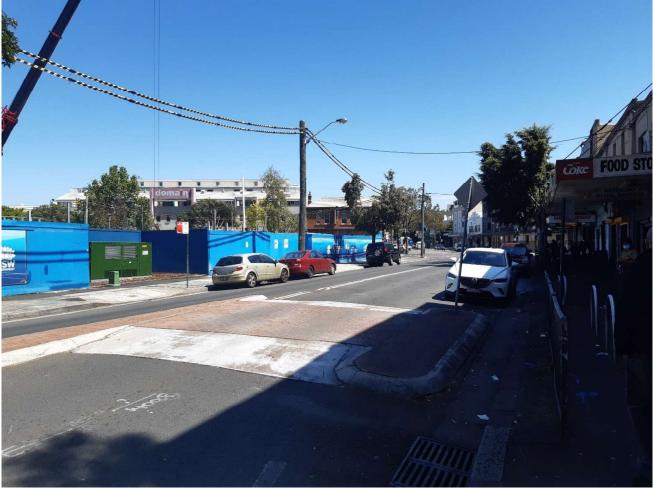

Waterloo station is the logistic location for concrete delivery (pumping) to the remaining tracks between Waterloo and Pitt Street station with an approximately track length of 2.4km. Concrete trucks are to supply concrete to a pump located in the Waterloo station site (an area of 6.5m x 20m) located via the Raglan Street gate. Concrete from this point will then be discharged to concrete mixer trailer at track level by pressured pipe.



Figure 1. Typical setup of concrete delivery/transfer lines in the tunnel

Concrete trucks will be coming from the Boral batch plant in Burrows Road South at St. Peters travelling along Canal Road – Princes Highway – Sydney Park Road – Euston Road – McEvoy Street - Botany Road – Wellington Street – Cope Street – Raglan Street – to the Raglan Street gate.



Figure 2. Site gate off Raglan Street, looking towards Botany Road.

As the concrete truck is approaching the Raglan Street gate, there will traffic controllers on 3 sides of the roundabout to stop traffic for approx. 1 to 2 minutes near or before the Cope Street roundabout to allow clear space on Raglan Street for the concrete truck to reverse into the Gate.

The delivery of concrete is scheduled from Monday to Friday from 7am to 6pm. Saturday from 7am to 1pm as required. The work is going to take 4 - 6 weeks to complete the track pour.

## 1.2. Traffic Management

A standard stop slow operation at the roundabout at Cope Street per TCP attached.







# **City & Southwest**

## Project update - Temporary parking reservation on Raghlan Street

#### October 2021

Sydney Metro is Australi