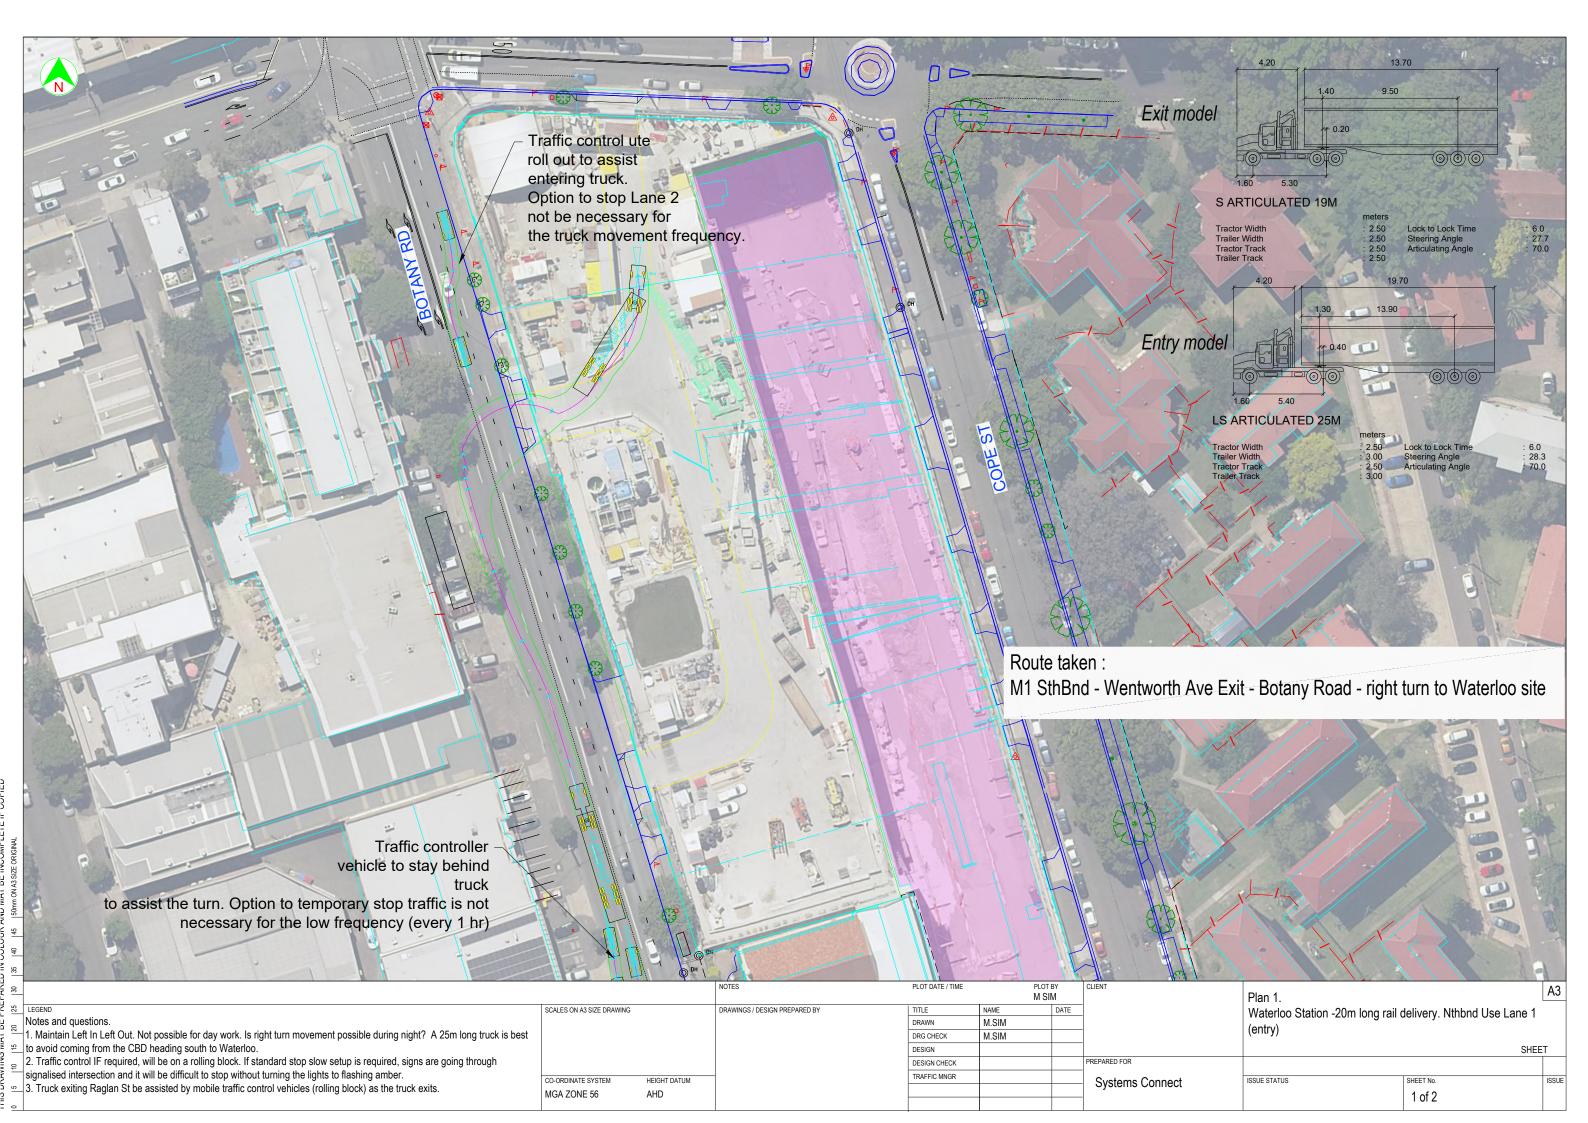

Trucks delivering these rails will be travelling from Newcastle travelling on the M1 southbound, exiting at Wentworth Avenue exit and follow on to Botany Road up to the Waterloo site. Trucks will then turn right into Gate 1 from Botany Road. Traffic control vehicles will assist the turning truck (see truck route on Appendix B). Trucks will be leaving the site as a standard truck at 19m semi-trailers with traffic control provide for the exit movement.

### 2.1 Traffic Impact

Truck turning movement is not anticipated to cause any traffic queues. Truck turning from Botany Road to the site is a one movement manoeuvre that is similar to any right turn to a driveway (gate). To ensure traffic behind the truck are not overtaking the turning trucks, traffic controller vehicle will do a rolling block to ensure no overtaking and to highlight the presence of the turning truck. Trucks will need to occupy both northbound lanes in order to make the turn into the site. All traffic controller vehicles will have flashing lights and a "Workmen" sign attached to the rear of the vehicles. All drivers are to maintain radio communications. The trucks movement and TCP are depicted on Appendix B.

## Appendix B. TCP – Truck route and TCP

mu Car Park

Route taken:

M1 SthBnd - Wentworst Ave Exit - Botany Road - right turn to Waterloo site

| ۳, | _      |                       |         |                                    |              |                               |                  |       |                  |                 |                            |                                   |       |
|----|--------|-----------------------|---------|------------------------------------|--------------|-------------------------------|------------------|-------|------------------|-----------------|----------------------------|-----------------------------------|-------|
| 8  |        |                       |         |                                    |              | NOTES                         | PLOT DATE / TIME |       | PLOT BY<br>M SIM | CLIENT          |                            |                                   | A3    |
| 25 | LEGEND | REVISION DESC. REV DA | TE APPF | PROVAL   SCALES ON A3 SIZE DRAWING | 3            | DRAWINGS / DESIGN PREPARED BY | TITLE            | NAME  | DATE             | _               |                            |                                   |       |
| _  |        |                       |         |                                    |              |                               | DRAWN            | M.SIM |                  |                 | Waterloo Station -20m long | rail delivery without traffic cor | ntrol |
| 2  | -      |                       |         |                                    |              |                               | DRG CHECK        | M.SIM |                  |                 | (routes information)       |                                   |       |
| 15 |        |                       |         |                                    |              |                               | DESIGN           |       |                  |                 | ,                          |                                   | SHEET |
| 10 |        |                       |         |                                    |              |                               | DESIGN CHECK     |       |                  | PREPARED FOR    |                            |                                   |       |
|    |        |                       |         | CO-ORDINATE SYSTEM                 | HEIGHT DATUM | _                             | TRAFFIC MNGR     |       |                  | Systems Connect | ISSUE STATUS               | SHEET No.                         | ISSUE |
| Ω. |        |                       |         | MGA ZONE 56                        | AHD          |                               |                  |       |                  |                 |                            | 1 of 1                            |       |
| 0  |        |                       |         |                                    |              |                               |                  |       |                  |                 |                            | 1 01 1                            |       |