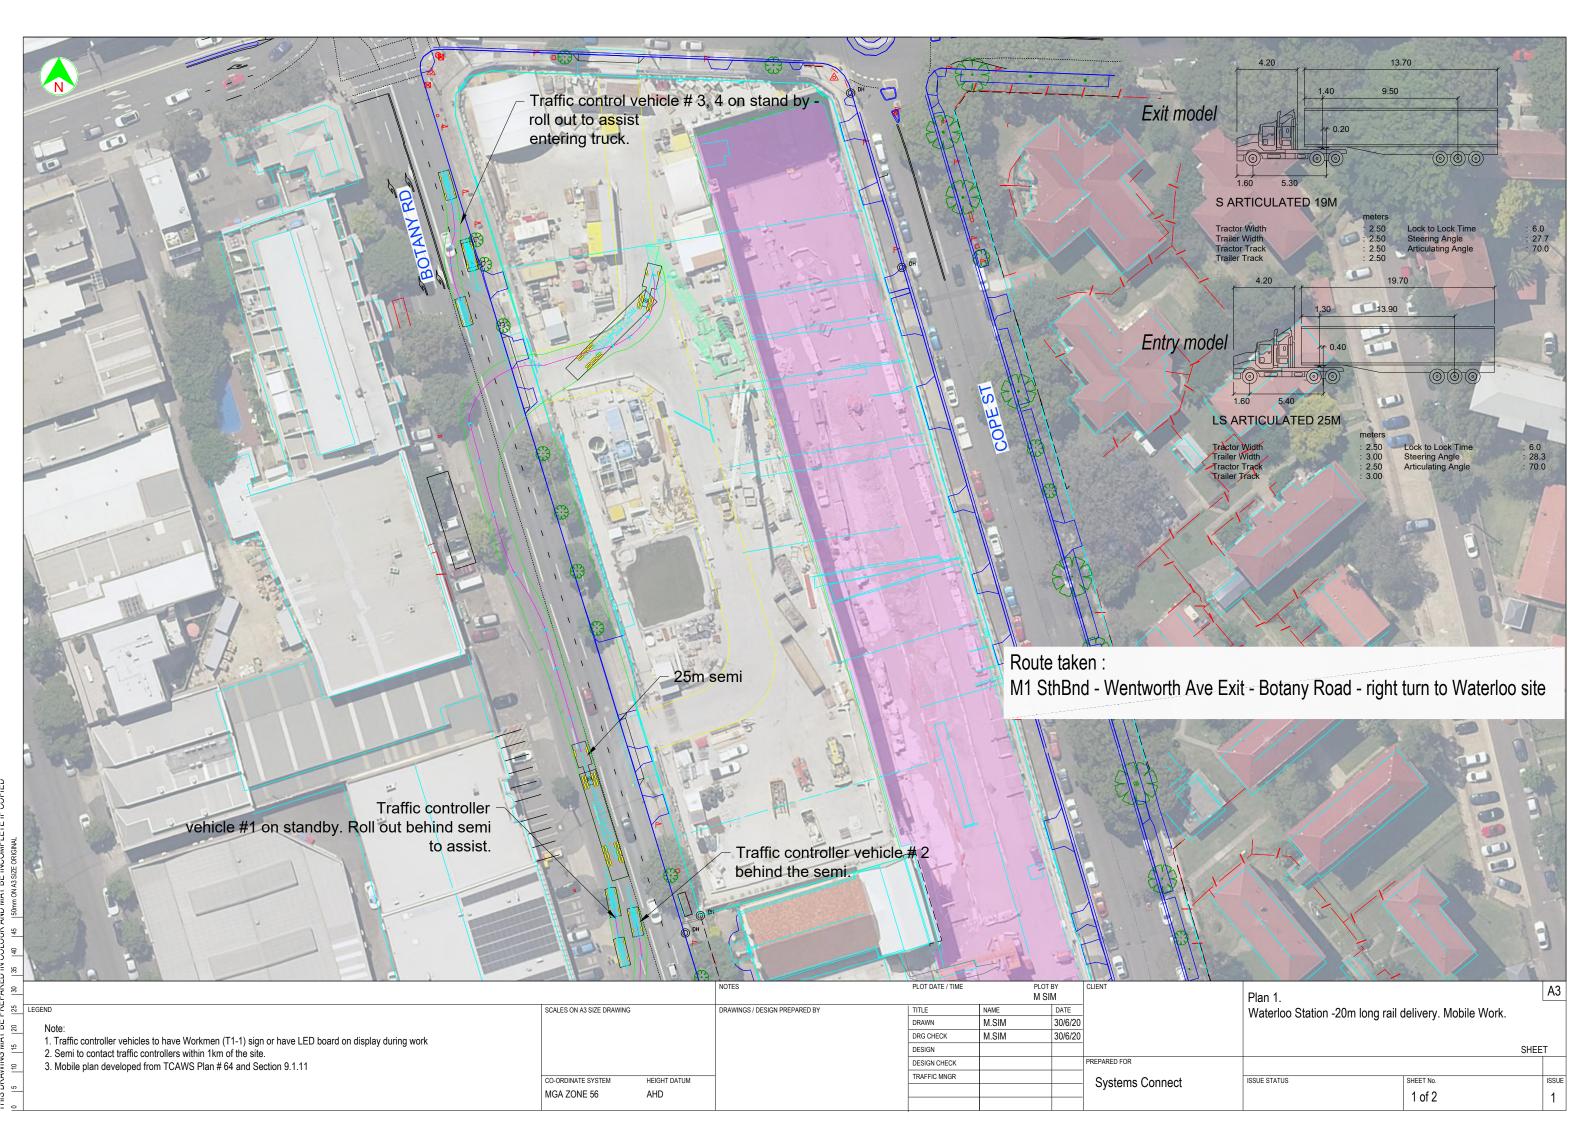

Figure 1 – Waterloo site locality map (aerial photo is taken in Feb 2020). Refer to Appendix A for attachment.

The width of Botany Road is possible for long vehicles (25m long semi or similar) transporting the rail sections. Botany Road within the Waterloo site is a 4 lanes (2 lanes on each direction). Refer to Appendix A for major existing road signs along Botany Road.

Trucks delivering these rails will be travelling from Newcastle travelling on the M1 southbound, exiting at Wentworth Avenue exit and follow on to Botany Road up to the Waterloo site. Trucks will then turn right into Gate 1 from Botany Road. Traffic control vehicles will assist the turning truck (see truck route on Appendix B). Trucks will be leaving the site as a standard truck at 19m semi-trailers with traffic control provide for the exit movement.

### 2.1 Traffic Impact

Truck turning movement is not anticipated to cause any traffic queues. Truck turning from Botany Road to the site is a one movement manoeuvre that is similar to any right turn to a driveway (gate). To ensure traffic behind the truck are not overtaking the turning trucks, traffic controller vehicle will do a rolling block to ensure no overtaking and to highlight the presence of the turning truck. Trucks will need to occupy both northbound lanes in order to make the turn into the site. All traffic controller vehicles will have flashing lights and a "Workmen" sign attached to the rear of the vehicles. All drivers are to maintain radio communications. The trucks movement and TCP are depicted on Appendix B.

## Appendix B. TCP – Truck route and TCP

mu Car Park

Route taken:

M1 SthBnd - Wentworst Ave Exit - Botany Road - right turn to Waterloo site

| ۳, | _      |                       |         |                                    |              |                               |                  |       |                  |                 |                            |                                   |       |
|----|--------|-----------------------|---------|------------------------------------|--------------|-------------------------------|------------------|-------|------------------|-----------------|----------------------------|-----------------------------------|-------|
| 8  |        |                       |         |                                    |              | NOTES                         | PLOT DATE / TIME |       | PLOT BY<br>M SIM | CLIENT          |                            |                                   | A3    |
| 25 | LEGEND | REVISION DESC. REV DA | TE APPF | PROVAL   SCALES ON A3 SIZE DRAWING | 3            | DRAWINGS / DESIGN PREPARED BY | TITLE            | NAME  | DATE             | _               |                            |                                   |       |
| _  |        |                       |         |                                    |              |                               | DRAWN            | M.SIM |                  |                 | Waterloo Station -20m long | rail delivery without traffic cor | ntrol |
| 2  | -      |                       |         |                                    |              |                               | DRG CHECK        | M.SIM |                  |                 | (routes information)       |                                   |       |
| 15 |        |                       |         |                                    |              |                               | DESIGN           |       |                  |                 | ,                          |                                   | SHEET |
| 10 |        |                       |         |                                    |              |                               | DESIGN CHECK     |       |                  | PREPARED FOR    |                            |                                   |       |
|    |        |                       |         | CO-ORDINATE SYSTEM                 | HEIGHT DATUM | _                             | TRAFFIC MNGR     |       |                  | Systems Connect | ISSUE STATUS               | SHEET No.                         | ISSUE |
| Ω. |        |                       |         | MGA ZONE 56                        | AHD          |                               |                  |       |                  |                 |                            | 1 of 1                            |       |
| 0  |        |                       |         |                                    |              |                               |                  |       |                  |                 |                            | 1 01 1                            |       |