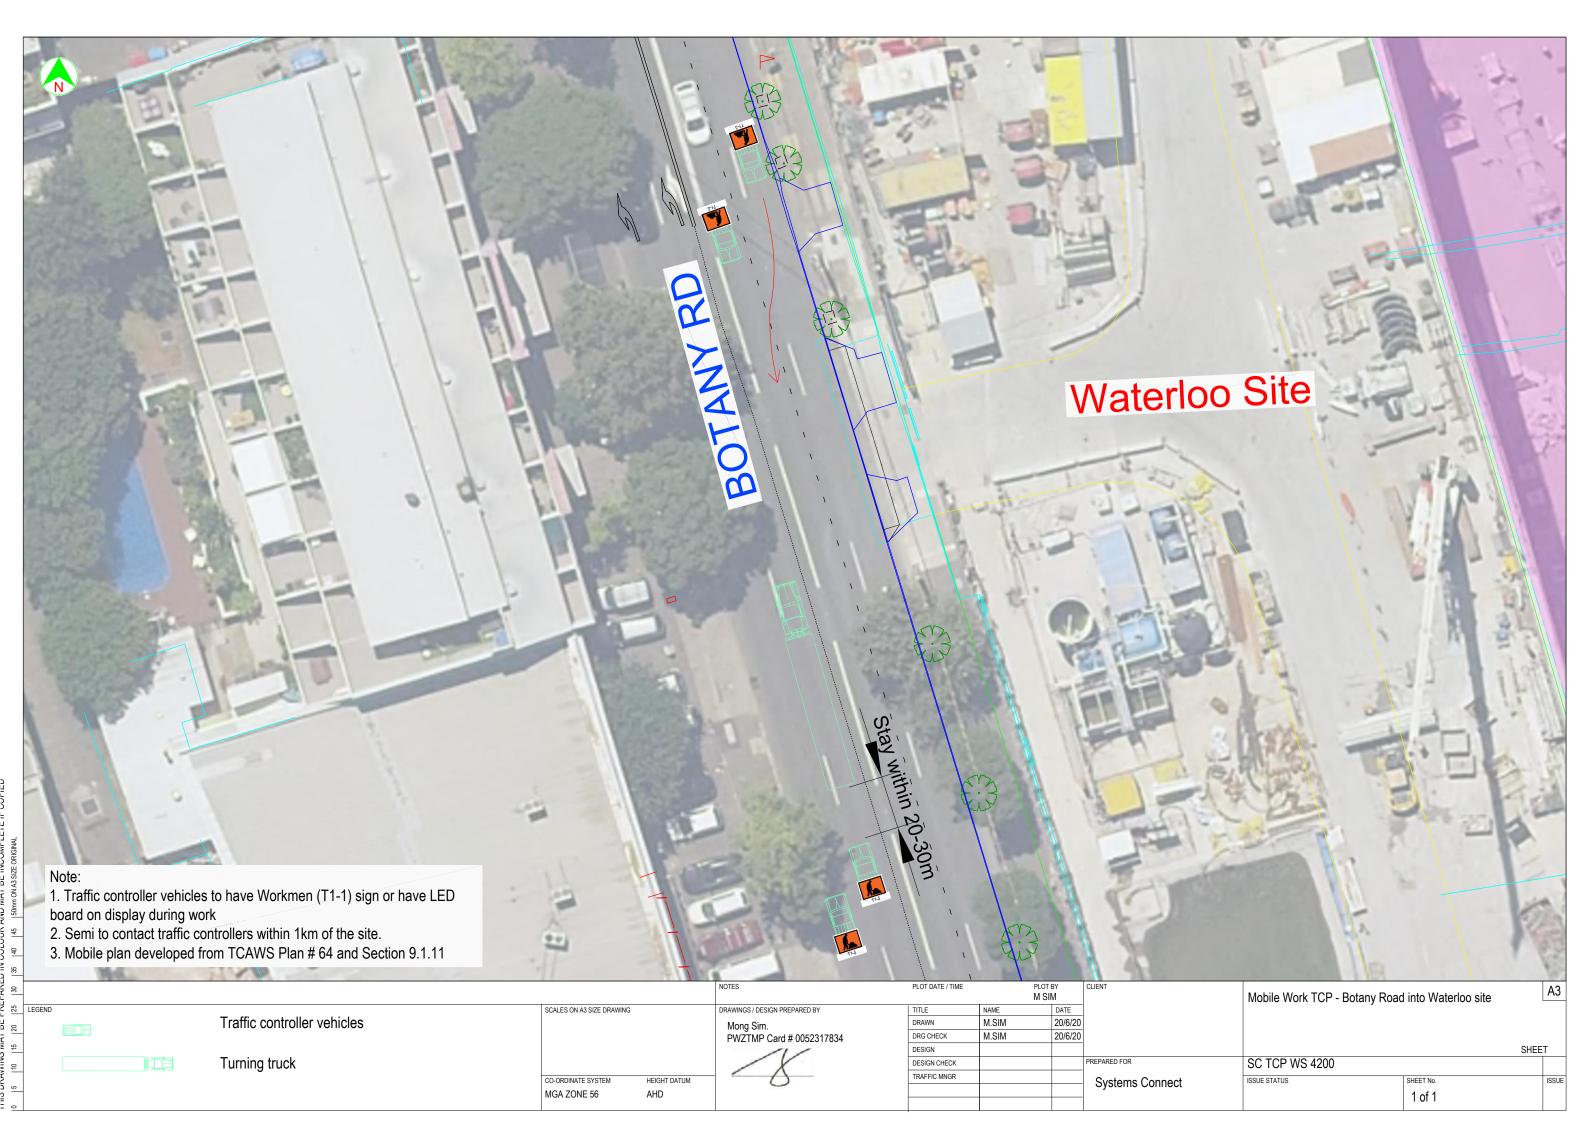

Trucks delivering these rails will be travelling from Newcastle travelling on the M1 southbound, exiting at Wentworth Avenue exit and follow on to Botany Road up to the Waterloo site. Trucks will then turn right into Gate 1 from Botany Road. Traffic control vehicles will assist the turning truck (see truck route on Appendix B). Trucks will be leaving the site as a standard truck at 19m semi-trailers with traffic control provide for the exit movement.

### 2.1 Traffic Impact

Truck turning movement is not anticipated to cause any traffic queues. Truck turning from Botany Road to the site is a one movement manoeuvre that is similar to any right turn to a driveway (gate). To ensure traffic behind the truck are not overtaking the turning trucks, traffic controller vehicle will do a rolling block to ensure no overtaking and to highlight the presence of the turning truck. Trucks will need to occupy both northbound lanes in order to make the turn into the site. All traffic controller vehicles will have flashing lights and a "Workmen" sign attached to the rear of the vehicles. All drivers are to maintain radio communications. The trucks movement and TCP are depicted on Appendix B.

## Appendix B. TCP – Truck route and TCP

mu Car Park

Route taken:

M1 SthBnd - Wentworst Ave Exit - Botany Road - right turn to Waterloo site

| ۳, | _      |                       |         |                                    |              |                               |                  |       |                  |                 |                            |                                   |       |
|----|--------|-----------------------|---------|------------------------------------|--------------|-------------------------------|------------------|-------|------------------|-----------------|----------------------------|-----------------------------------|-------|
| 8  |        |                       |         |                                    |              | NOTES                         | PLOT DATE / TIME |       | PLOT BY<br>M SIM | CLIENT          |                            |                                   | A3    |
| 25 | LEGEND | REVISION DESC. REV DA | TE APPF | PROVAL   SCALES ON A3 SIZE DRAWING | 3            | DRAWINGS / DESIGN PREPARED BY | TITLE            | NAME  | DATE             | _               |                            |                                   |       |
| _  |        |                       |         |                                    |              |                               | DRAWN            | M.SIM |                  |                 | Waterloo Station -20m long | rail delivery without traffic cor | ntrol |
| 2  | -      |                       |         |                                    |              |                               | DRG CHECK        | M.SIM |                  |                 | (routes information)       |                                   |       |
| 15 |        |                       |         |                                    |              |                               | DESIGN           |       |                  |                 | ,                          |                                   | SHEET |
| 10 |        |                       |         |                                    |              |                               | DESIGN CHECK     |       |                  | PREPARED FOR    |                            |                                   |       |
|    |        |                       |         | CO-ORDINATE SYSTEM                 | HEIGHT DATUM | _                             | TRAFFIC MNGR     |       |                  | Systems Connect | ISSUE STATUS               | SHEET No.                         | ISSUE |
| Ω. |        |                       |         | MGA ZONE 56                        | AHD          |                               |                  |       |                  |                 |                            | 1 of 1                            |       |
| 0  |        |                       |         |                                    |              |                               |                  |       |                  |                 |                            | 1 01 1                            |       |