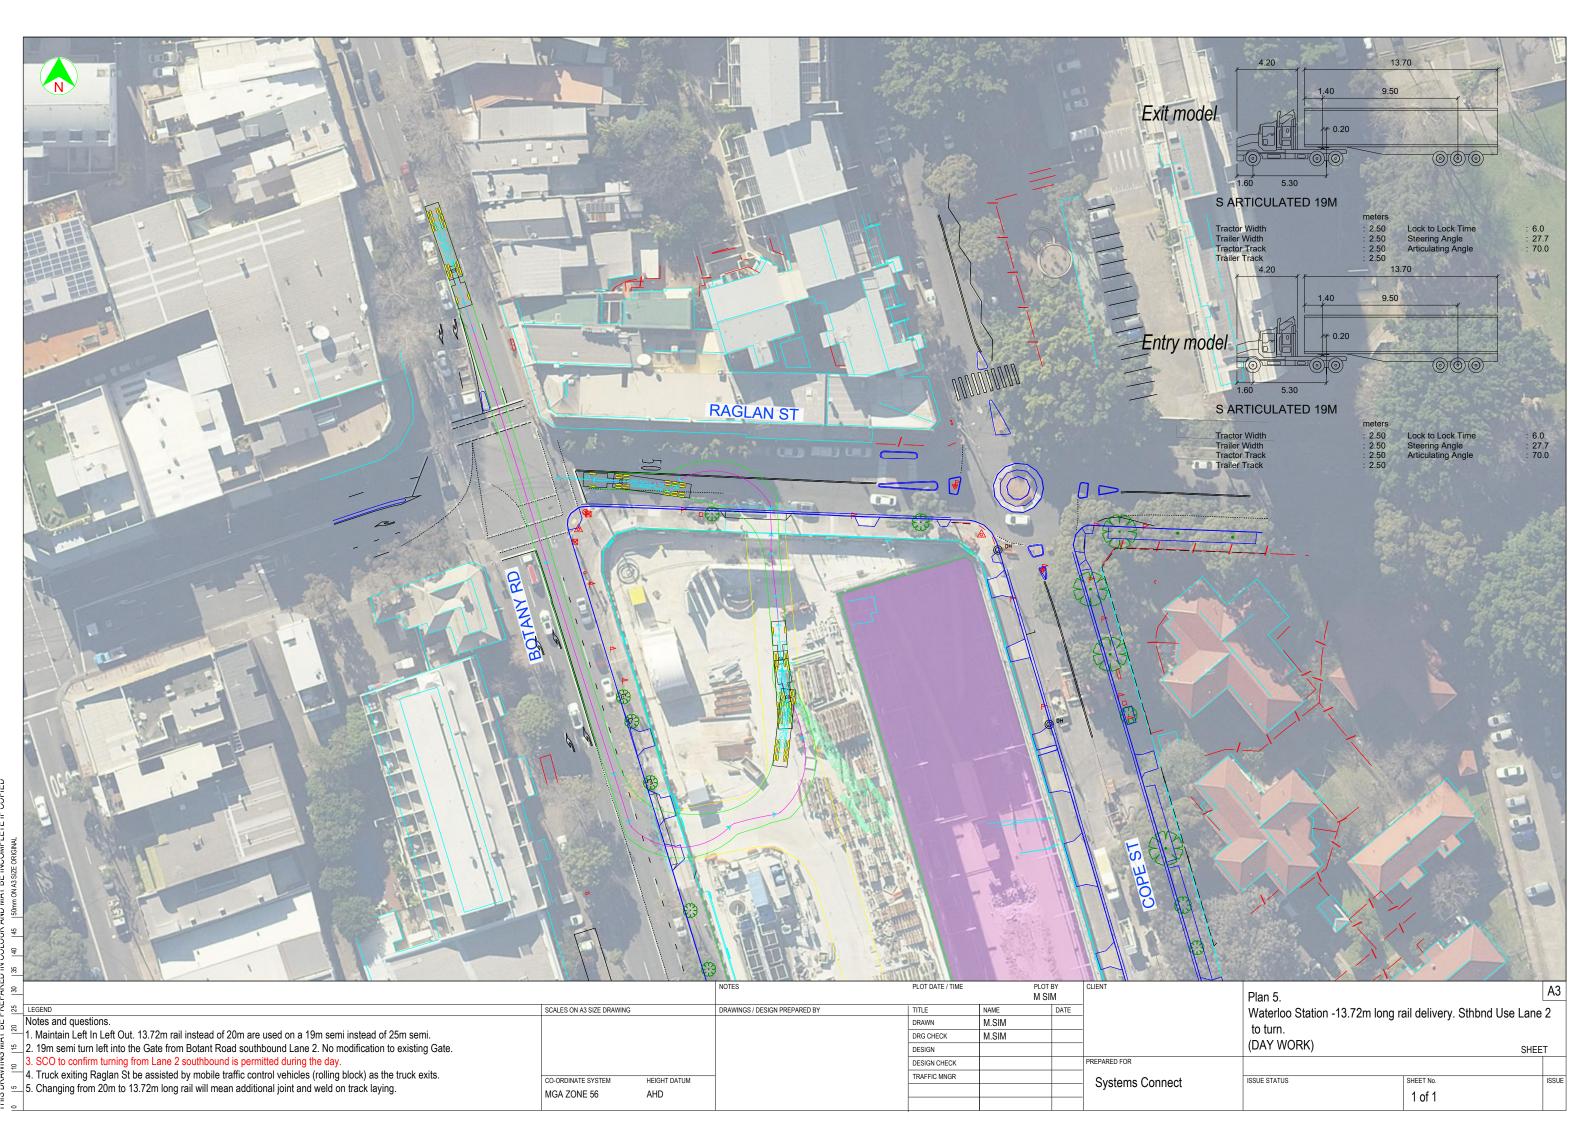

Rail sections are to be welded and fed from Waterloo station are delivered by approximately 154 trucks averaging 4 – 6 trucks per day per week over the duration of 10 weeks. The number of movement is consistent with the number of truck movements of 28 trucks per week per the Principal Contractors's CTMP.

Delivery will be during during off peak time from 21:00 till 05:00 Monday – Friday from 3 August 2020.

System Connect will operate the Waterloo tunnel site as a temporary storage for the rail section and temporary welding facilities workshop during the duration of the rail deliveries. Once rail deliveries are completed, the site will be returned the the Principal Contractor.

### 2.1 Traffic Impact

Truck turning movement is not anticipated to cause any traffic queues. Truck turning from Botany Road to the site is a one movement manoeuvre that is similar to any right turn to a driveway (gate). To ensure traffic behind the truck are not overtaking the turning trucks, traffic controller vehicle will do a rolling block to ensure no overtaking and to highlight the presence of the turning truck. Trucks will need to occupy both northbound lanes in order to make the turn into the site. All traffic controller vehicles will have flashing lights and a "Workmen" sign attached to the rear of the vehicles. All drivers are to maintain radio communications. The trucks movement and TCP are depicted on Appendix B.