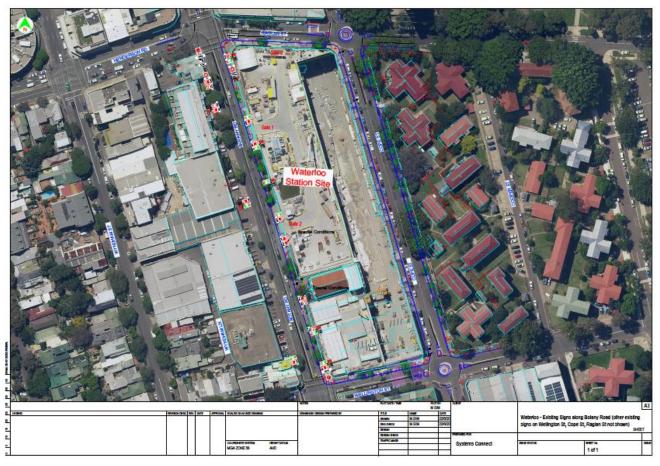

Figure 1 – Waterloo site locality map (aerial photo is taken in Feb 2020). Refer to Appendix A for attachment.

The width of Botany Road is possible for long vehicles (25m long semi or similar) transporting the rail sections. Botany Road within the Waterloo site is a 4 lanes (2 lanes on each direction). Refer to Appendix A for major existing road signs along Botany Road.

### 2.1 Traffic Impact

Truck turning movement is not anticipated to cause any traffic queues. Truck turning from Botany Road to the site is a one movement manoeuvre that is similar to any right turn to a driveway (gate). To ensure traffic behind the truck are not overtaking the turning trucks, traffic controller vehicle will do a rolling block to ensure no overtaking and to highlight the presence of the turning truck. Trucks will need to occupy both northbound lanes in order to make the turn into the site. All traffic controller vehicles will have flashing lights and a "Workmen" sign attached to the rear of the vehicles. All drivers are to maintain radio communications. The trucks movement and TCP are depicted on Appendix B.