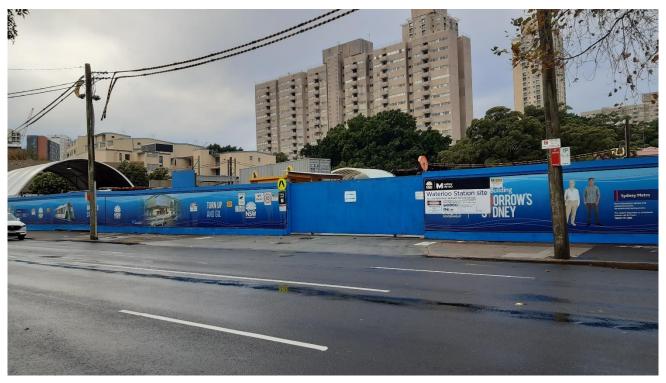

Figure 2. Waterloo site Gate 1 looking from Botany Road

Trucks delivering these rails will be travelling from Newcastle travelling on the M1 southbound, exiting at Wentworth Avenue exit and follow on to Botany Road up to the Waterloo site. Trucks will then turn right into Gate 1 from Botany Road. Traffic control vehicles will assist the turning truck (see truck route on Appendix B). Trucks will be leaving the site as a standard truck at 19m semi-trailers with traffic control provide for the exit movement.