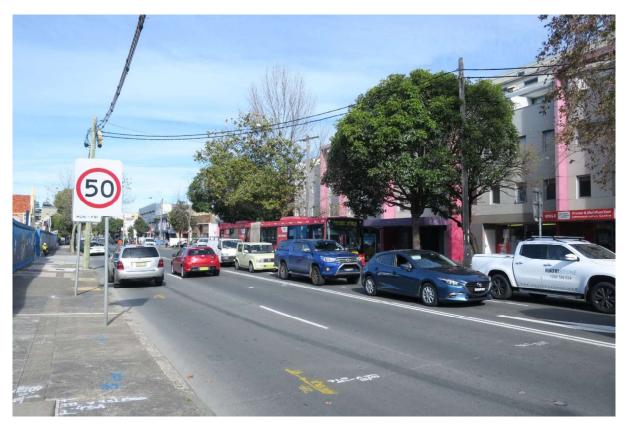

Figure 1 – Waterloo site locality map (aerial photo is taken in Feb 2020). Refer to Appendix A for attachment.

The width of Botany Road is possible for long vehicles (25m long semi or similar) transporting the rail sections. Botany Road within the Waterloo site is a 4 lanes (2 lanes on each direction). Refer to Appendix A for major existing road signs along Botany Road.

Figure 2. Waterloo site Gate 1 looking from Botany Road

Photo 1. (looking from Botany Road towards south). Current commercial vehicles travelling on the Botany NB with no conflict to the trees

| Appendix D. Truck options (various scenarios consi | dered) |
|----------------------------------------------------|--------|
|                                                    |        |
|                                                    |        |
|                                                    |        |
|                                                    |        |
|                                                    |        |
|                                                    |        |
|                                                    |        |
|                                                    |        |
|                                                    |        |
|                                                    |        |
|                                                    |        |
|                                                    |        |
|                                                    |        |
|                                                    |        |
|                                                    |        |
|                                                    |        |
|                                                    |        |
|                                                    |        |
|                                                    |        |