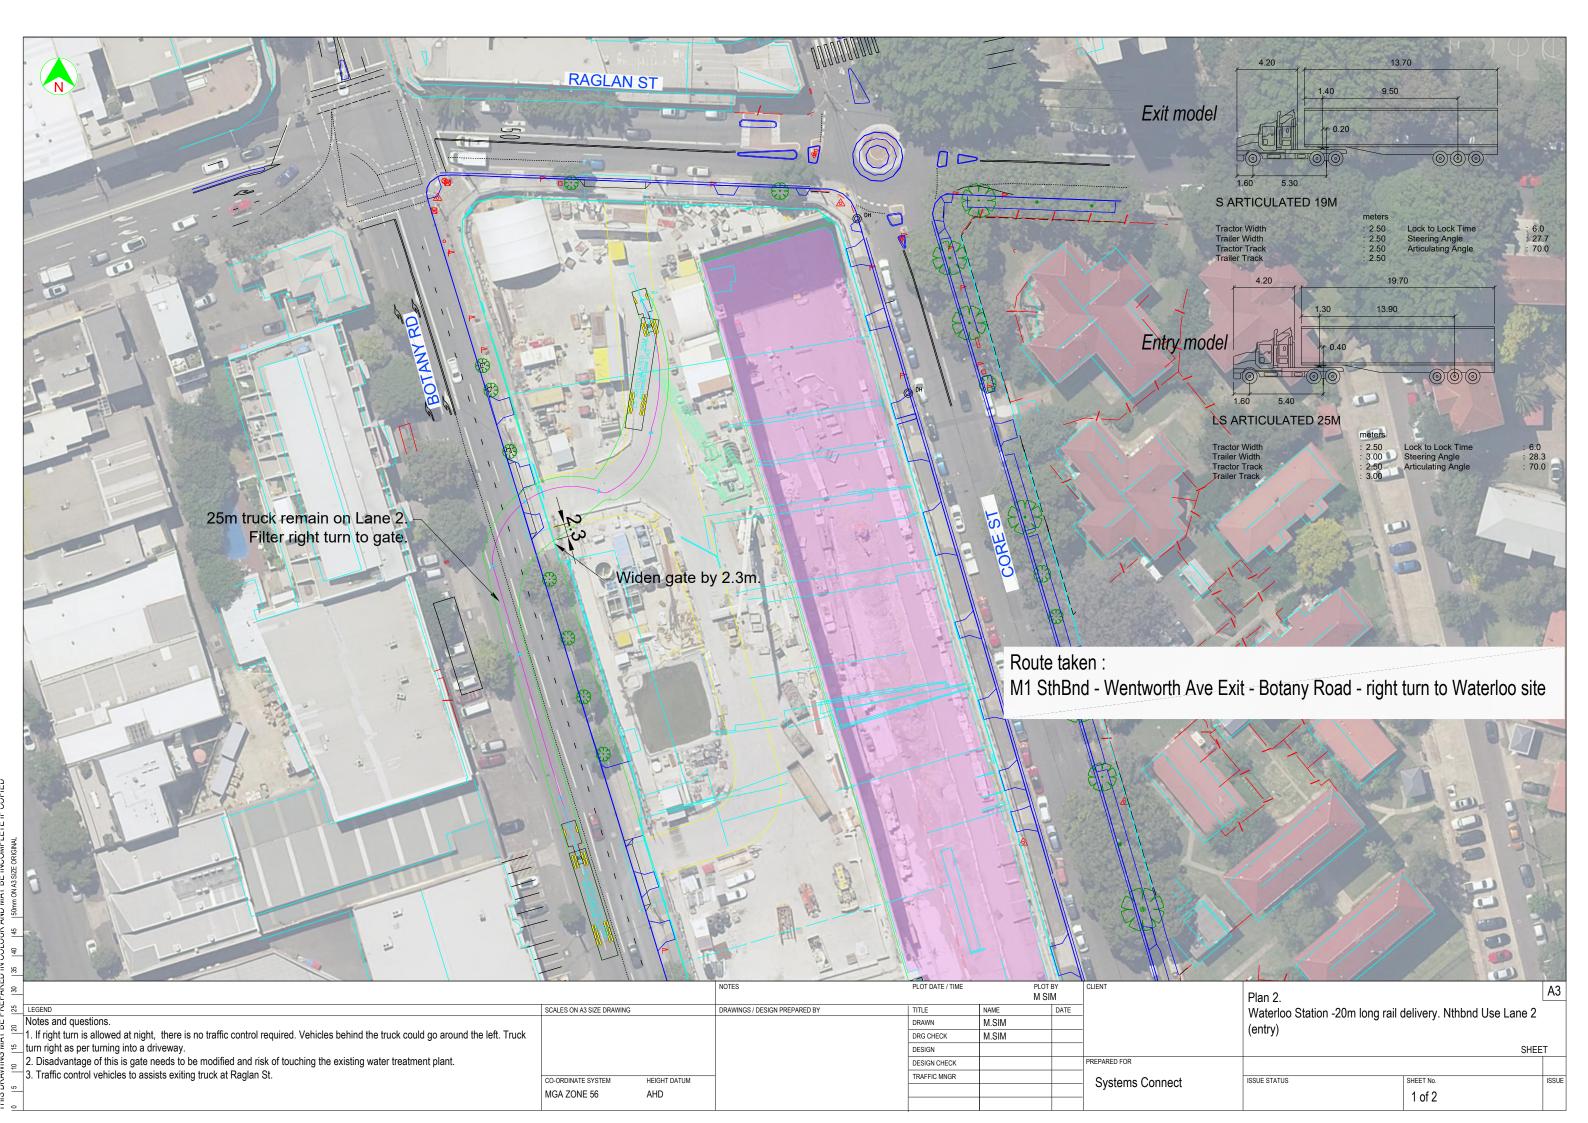

Trucks delivering these rails will be travelling from Newcastle travelling on the M1 southbound, exiting at Wentworth Avenue exit and follow on to Botany Road up to the Waterloo site. Trucks will then turn right into Gate 1 from Botany Road. Traffic control vehicles will assist the turning truck (see truck route on Appendix B). Trucks will be leaving the site as a standard truck at 19m semi-trailers with traffic control provide for the exit movement.

### 2.1 Traffic Impact

Truck turning movement is not anticipated to cause any traffic queues. Truck turning from Botany Road to the site is a one movement manoeuvre that is similar to any right turn to a driveway (gate). To ensure traffic behind the truck are not overtaking the turning trucks, traffic controller vehicle will do a rolling block to ensure no overtaking and to highlight the presence of the turning truck. Trucks will need to occupy both northbound lanes in order to make the turn into the site. All traffic controller vehicles will have flashing lights and a "Workmen" sign attached to the rear of the vehicles. All drivers are to maintain radio communications. The trucks movement and TCP are depicted on Appendix B.

## Appendix B. TCP – Truck route and TCP

mu Car Park

Route taken:

M1 SthBnd - Wentworst Ave Exit - Botany Road - right turn to Waterloo site

| ۳, | _      |                       |         |                                    |              |                               |                  |       |                  |                 |                            |                                   |       |
|----|--------|-----------------------|---------|------------------------------------|--------------|-------------------------------|------------------|-------|------------------|-----------------|----------------------------|-----------------------------------|-------|
| 8  |        |                       |         |                                    |              | NOTES                         | PLOT DATE / TIME |       | PLOT BY<br>M SIM | CLIENT          |                            |                                   | A3    |
| 25 | LEGEND | REVISION DESC. REV DA | TE APPF | PROVAL   SCALES ON A3 SIZE DRAWING | 3            | DRAWINGS / DESIGN PREPARED BY | TITLE            | NAME  | DATE             | _               |                            |                                   |       |
| _  |        |                       |         |                                    |              |                               | DRAWN            | M.SIM |                  |                 | Waterloo Station -20m long | rail delivery without traffic cor | ntrol |
| 2  | -      |                       |         |                                    |              |                               | DRG CHECK        | M.SIM |                  |                 | (routes information)       |                                   |       |
| 15 |        |                       |         |                                    |              |                               | DESIGN           |       |                  |                 | ,                          |                                   | SHEET |
| 10 |        |                       |         |                                    |              |                               | DESIGN CHECK     |       |                  | PREPARED FOR    |                            |                                   |       |
|    |        |                       |         | CO-ORDINATE SYSTEM                 | HEIGHT DATUM | _                             | TRAFFIC MNGR     |       |                  | Systems Connect | ISSUE STATUS               | SHEET No.                         | ISSUE |
| Ω. |        |                       |         | MGA ZONE 56                        | AHD          |                               |                  |       |                  |                 |                            | 1 of 1                            |       |
| 0  |        |                       |         |                                    |              |                               |                  |       |                  |                 |                            | 1 01 1                            |       |