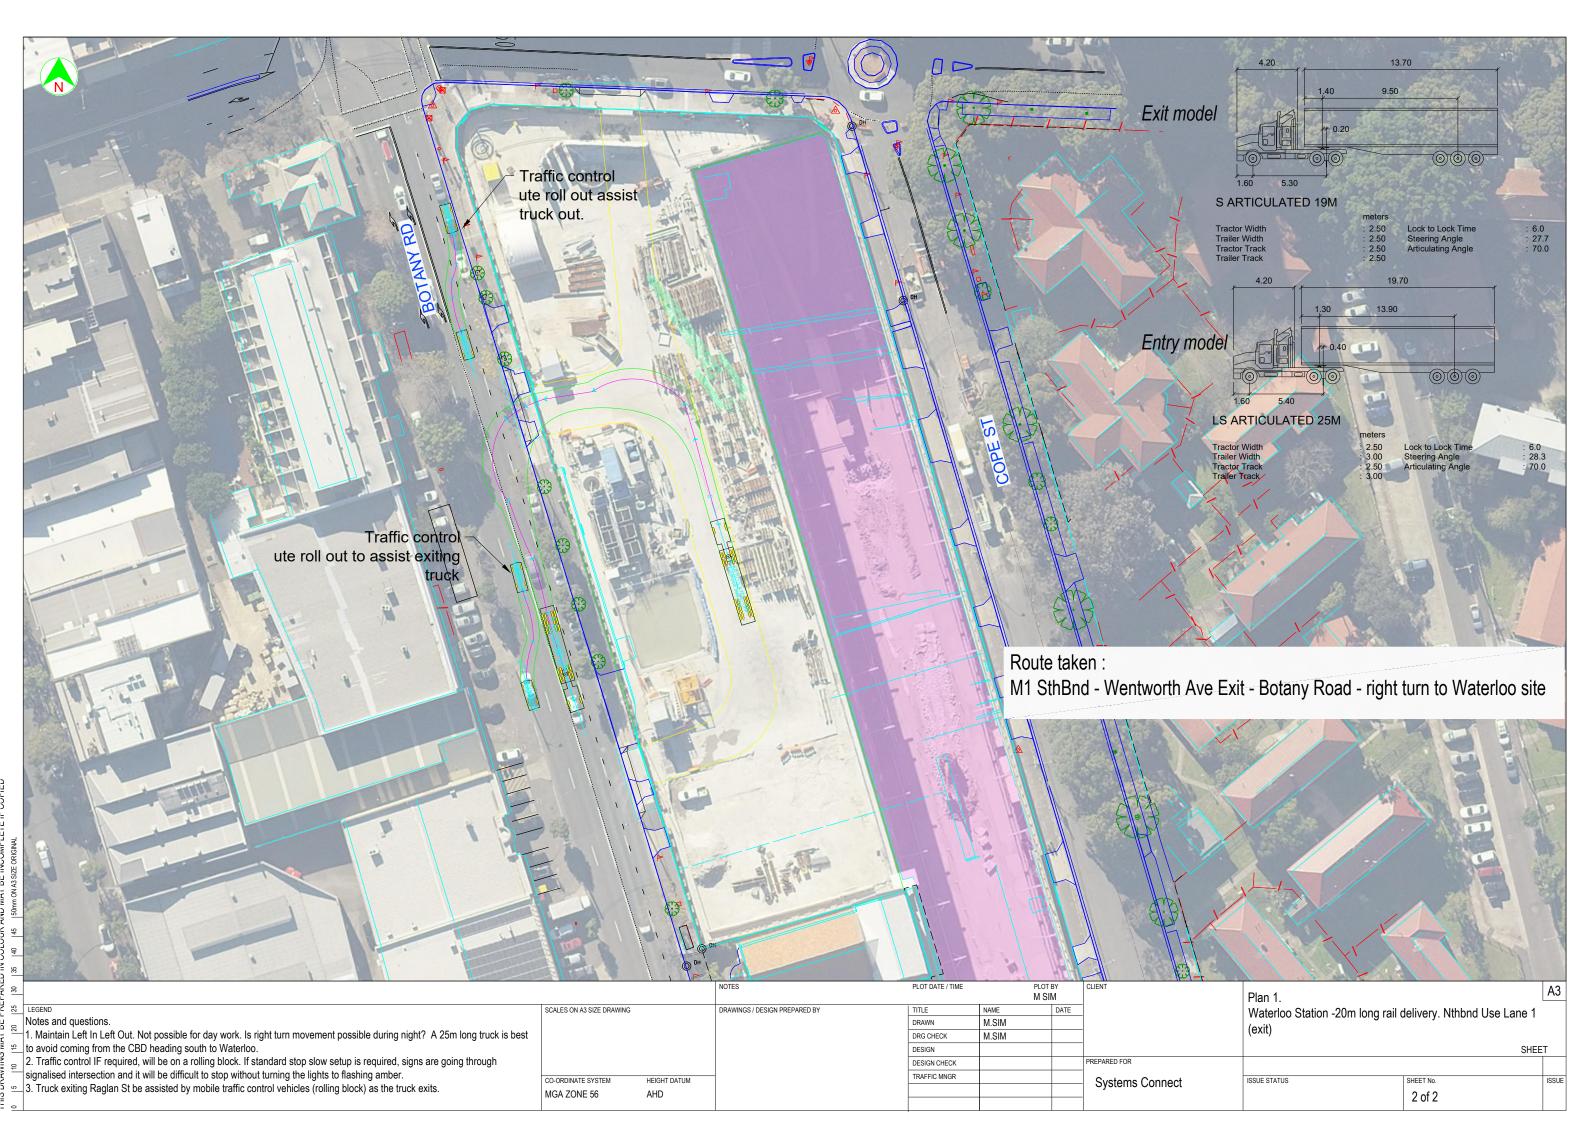

Trucks delivering these rails will be travelling from Newcastle travelling on the M1 southbound, exiting at Wentworth Avenue exit and follow on to Botany Road up to the Waterloo site. Trucks will then turn right into Gate 1 from Botany Road. Traffic control vehicles will assist the turning truck (see truck route on Appendix B). Trucks will be leaving the site as a standard truck at 19m semi-trailers with traffic control provide for the exit movement.

### 2.1 Traffic Impact

Truck turning movement is not anticipated to cause any traffic queues. Truck turning from Botany Road to the site is a one movement manoeuvre that is similar to any right turn to a driveway (gate). To ensure traffic behind the truck are not overtaking the turning trucks, traffic controller vehicle will do a rolling block to ensure no overtaking and to highlight the presence of the turning truck. Trucks will need to occupy both northbound lanes in order to make the turn into the site. All traffic controller vehicles will have flashing lights and a "Workmen" sign attached to the rear of the vehicles. All drivers are to maintain radio communications. The trucks movement and TCP are depicted on Appendix B.

## Appendix B. TCP – Truck route and TCP

mu Car Park

Route taken:

M1 SthBnd - Wentworst Ave Exit - Botany Road - right turn to Waterloo site

| ۳, | _      |                       |         |                                    |              |                               |                  |       |                  |                 |                            |                                   |       |
|----|--------|-----------------------|---------|------------------------------------|--------------|-------------------------------|------------------|-------|------------------|-----------------|----------------------------|-----------------------------------|-------|
| 8  |        |                       |         |                                    |              | NOTES                         | PLOT DATE / TIME |       | PLOT BY<br>M SIM | CLIENT          |                            |                                   | A3    |
| 25 | LEGEND | REVISION DESC. REV DA | TE APPF | PROVAL   SCALES ON A3 SIZE DRAWING | 3            | DRAWINGS / DESIGN PREPARED BY | TITLE            | NAME  | DATE             | _               |                            |                                   |       |
| _  |        |                       |         |                                    |              |                               | DRAWN            | M.SIM |                  |                 | Waterloo Station -20m long | rail delivery without traffic cor | ntrol |
| 2  | -      |                       |         |                                    |              |                               | DRG CHECK        | M.SIM |                  |                 | (routes information)       |                                   |       |
| 15 |        |                       |         |                                    |              |                               | DESIGN           |       |                  |                 | ,                          |                                   | SHEET |
| 10 |        |                       |         |                                    |              |                               | DESIGN CHECK     |       |                  | PREPARED FOR    |                            |                                   |       |
|    |        |                       |         | CO-ORDINATE SYSTEM                 | HEIGHT DATUM | _                             | TRAFFIC MNGR     |       |                  | Systems Connect | ISSUE STATUS               | SHEET No.                         | ISSUE |
| Ω. |        |                       |         | MGA ZONE 56                        | AHD          |                               |                  |       |                  |                 |                            | 1 of 1                            |       |
| 0  |        |                       |         |                                    |              |                               |                  |       |                  |                 |                            | 1 01 1                            |       |