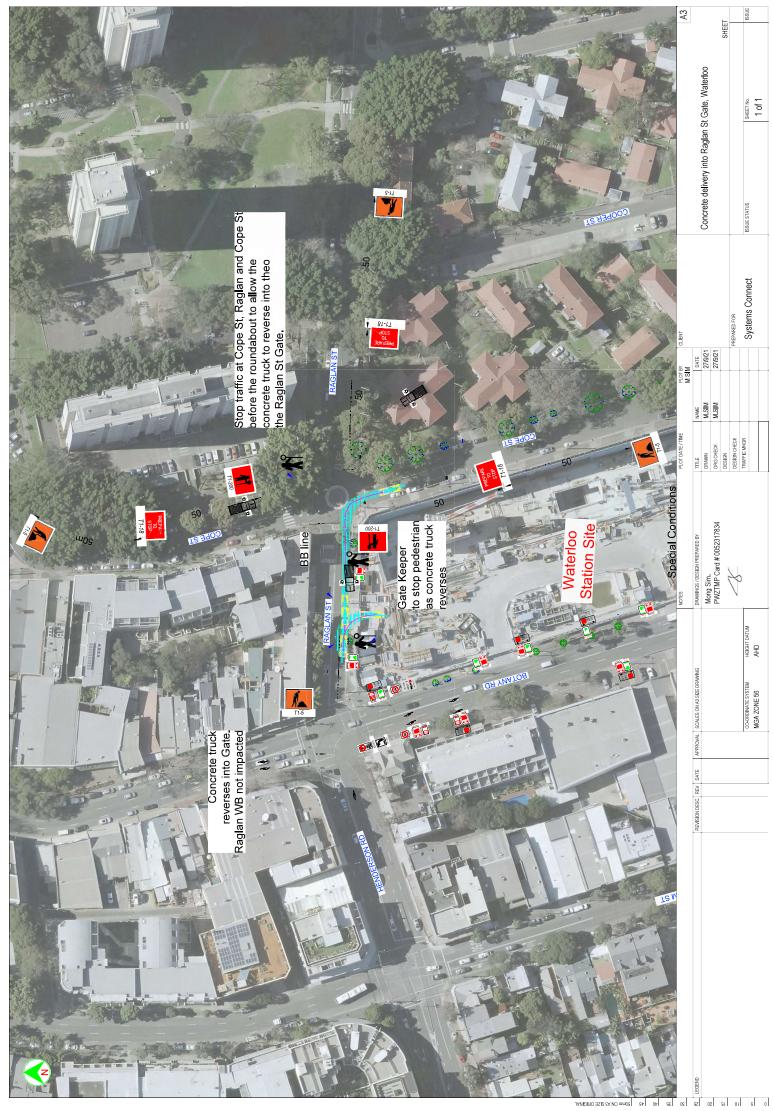

### 2.1 Traffic Impact

Truck turning movement is not anticipated to cause any traffic queues. Truck turning from Botany Road to the site is a one movement manoeuvre that is similar to any right turn to a driveway (gate). To ensure traffic behind the truck are not overtaking the turning trucks, traffic controller vehicle will do a rolling block to ensure no overtaking and to highlight the presence of the turning truck. Trucks will need to occupy both northbound lanes in order to make the turn into the site. All traffic controller vehicles will have flashing lights and a "Workmen" sign attached to the rear of the vehicles. All drivers are to maintain radio communications. The trucks movement and TCP are depicted on Appendix B.