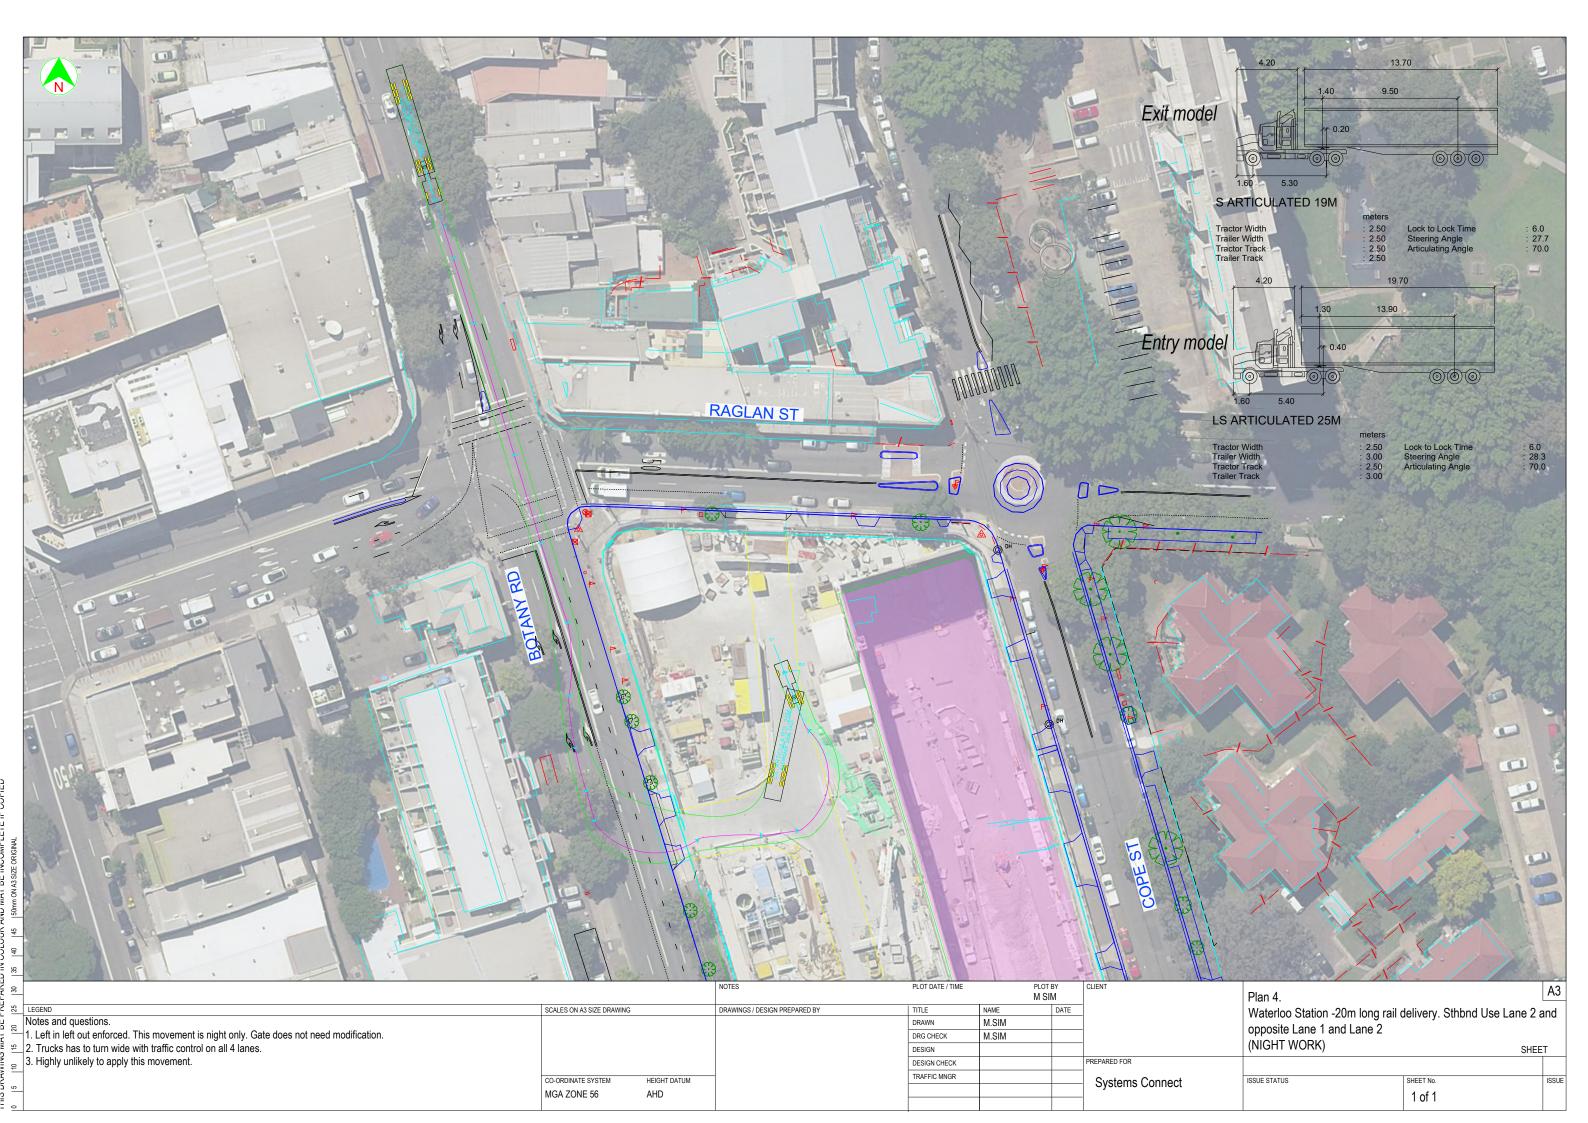

Rail sections are to be welded and fed from Waterloo station are delivered by approximately 154 trucks averaging 4 – 6 trucks per day per week over the duration of 10 weeks. The number of movement is consistent with the number of truck movements of 28 trucks per week per the Principal Contractors's CTMP.

Delivery will be during during off peak time from 21:00 till 05:00 Monday – Friday from 3 August 2020.

System Connect will operate the Waterloo tunnel site as a temporary storage for the rail section and temporary welding facilities workshop during the duration of the rail deliveries. Once rail deliveries are completed, the site will be returned the the Principal Contractor.

### 2.1 Traffic Impact

Truck turning movement is not anticipated to cause any traffic queues. Truck turning from Botany Road to the site is a one movement manoeuvre that is similar to any right turn to a driveway (gate). To ensure traffic behind the truck are not overtaking the turning trucks, traffic controller vehicle will do a rolling block to ensure no overtaking and to highlight the presence of the turning truck. Trucks will need to occupy both northbound lanes in order to make the turn into the site. All traffic controller vehicles will have flashing lights and a "Workmen" sign attached to the rear of the vehicles. All drivers are to maintain radio communications. The trucks movement and TCP are depicted on Appendix B.