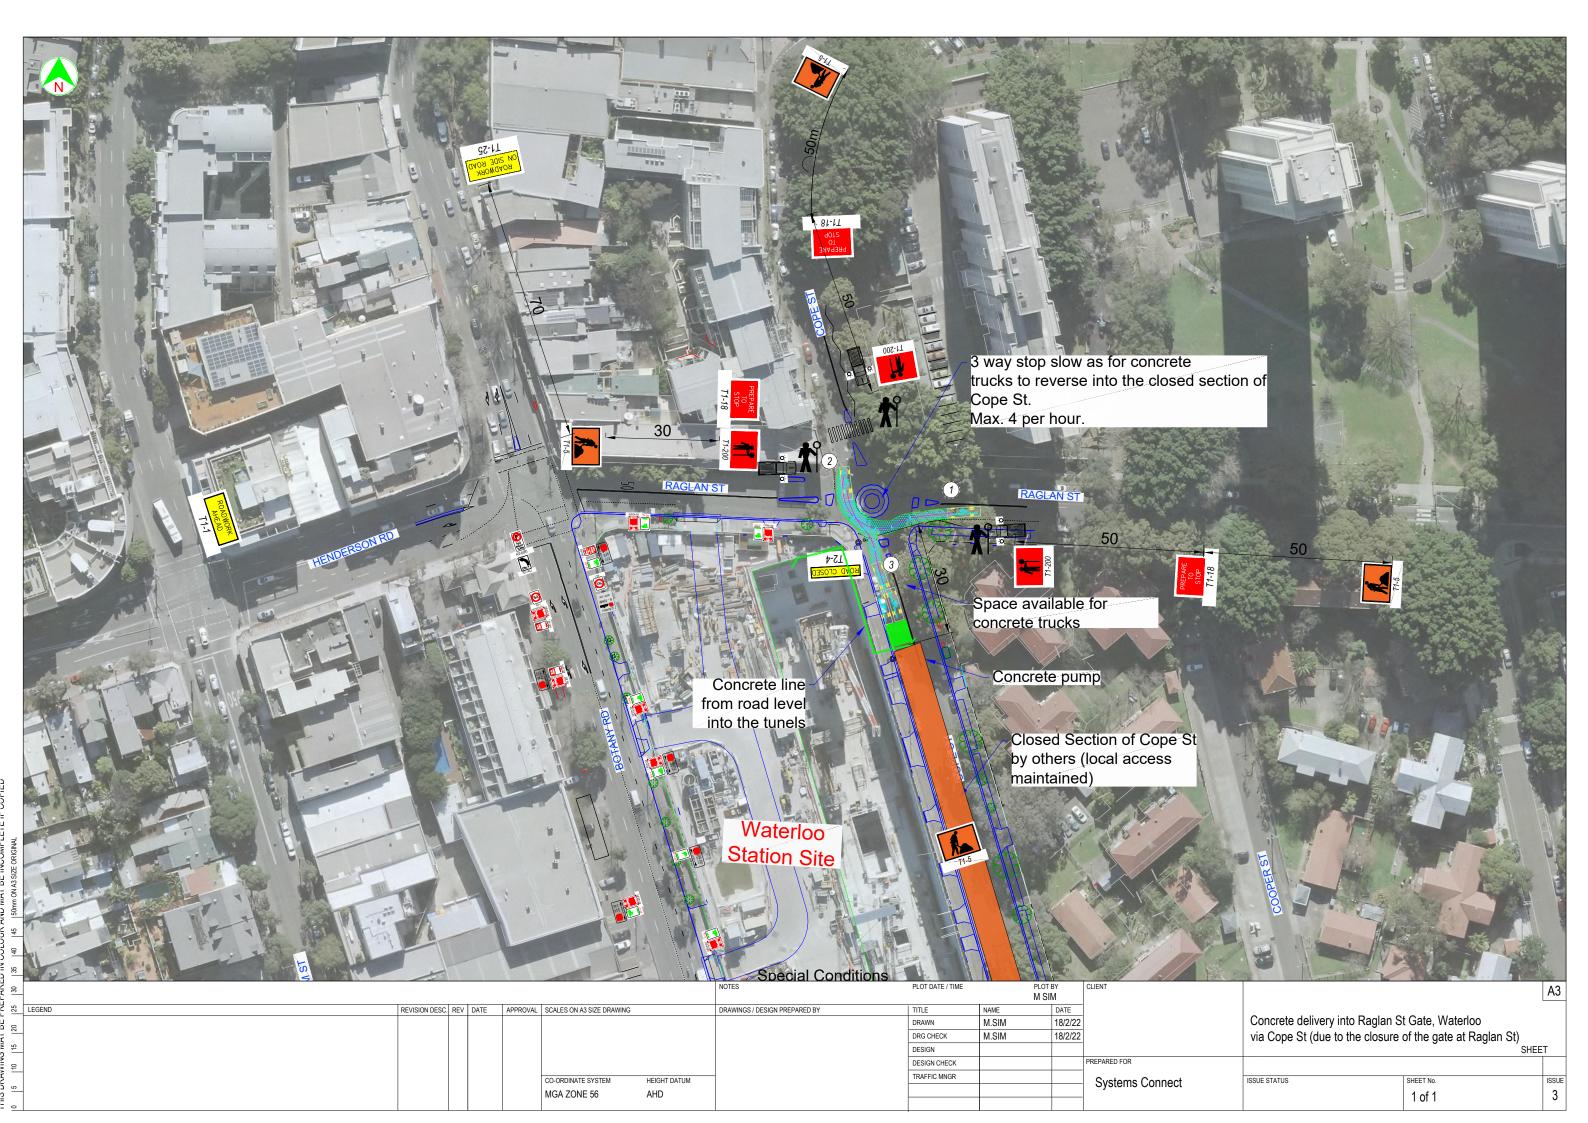

## Appendix B. TCP – Truck route and TCP

mu Car Park

Route taken:

M1 SthBnd - Wentworst Ave Exit - Botany Road - right turn to Waterloo site

| ۳, | _      |                       |         |                                    |              |                               |                  |       |                  |                 |                            |                                   |       |
|----|--------|-----------------------|---------|------------------------------------|--------------|-------------------------------|------------------|-------|------------------|-----------------|----------------------------|-----------------------------------|-------|
| 8  |        |                       |         |                                    |              | NOTES                         | PLOT DATE / TIME |       | PLOT BY<br>M SIM | CLIENT          |                            |                                   | A3    |
| 25 | LEGEND | REVISION DESC. REV DA | TE APPF | PROVAL   SCALES ON A3 SIZE DRAWING | 3            | DRAWINGS / DESIGN PREPARED BY | TITLE            | NAME  | DATE             | _               |                            |                                   |       |
| _  |        |                       |         |                                    |              |                               | DRAWN            | M.SIM |                  |                 | Waterloo Station -20m long | rail delivery without traffic cor | ntrol |
| 2  | -      |                       |         |                                    |              |                               | DRG CHECK        | M.SIM |                  |                 | (routes information)       |                                   |       |
| 15 |        |                       |         |                                    |              |                               | DESIGN           |       |                  |                 | ,                          |                                   | SHEET |
| 10 |        |                       |         |                                    |              |                               | DESIGN CHECK     |       |                  | PREPARED FOR    |                            |                                   |       |
|    |        |                       |         | CO-ORDINATE SYSTEM                 | HEIGHT DATUM | _                             | TRAFFIC MNGR     |       |                  | Systems Connect | ISSUE STATUS               | SHEET No.                         | ISSUE |
| Ω. |        |                       |         | MGA ZONE 56                        | AHD          |                               |                  |       |                  |                 |                            | 1 of 1                            |       |
| 0  |        |                       |         |                                    |              |                               |                  |       |                  |                 |                            | 1 01 1                            |       |