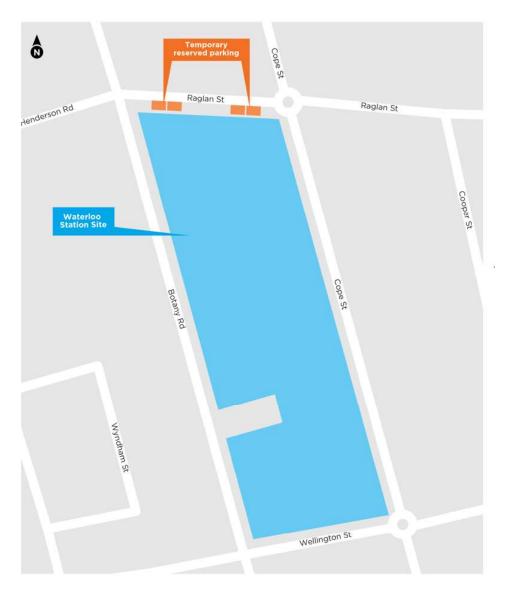

The Waterloo station site is located at the perimeter of Botany Road – Wellington Street – Cope Street – Raglan Street. Track laying and other associated works could commence once the steel rail section are delivered.

Figure 1 – Waterloo site locality map (aerial photo is taken in Feb 2020). Refer to Appendix A for attachment.

The width of Botany Road is possible for long vehicles (25m long semi or similar) transporting the rail sections. Botany Road within the Waterloo site is a 4 lanes (2 lanes on each direction). Refer to Appendix A for major existing road signs along Botany Road.