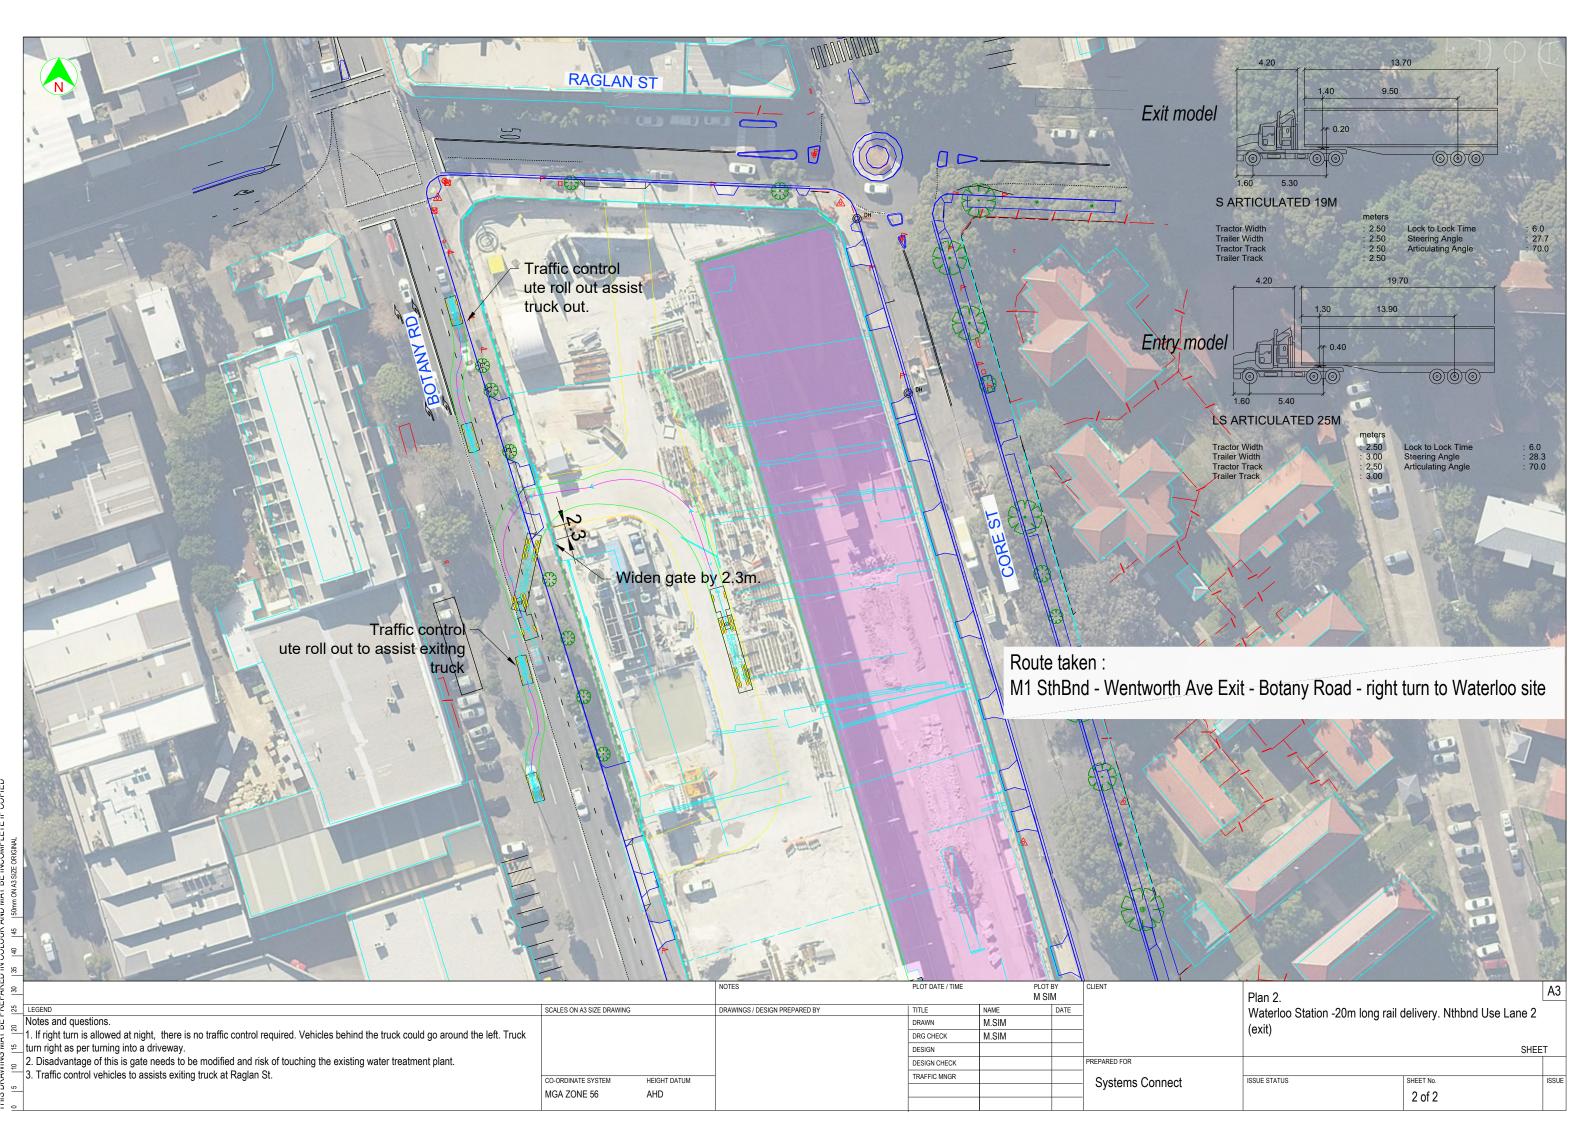

Trucks delivering these rails will be travelling from Newcastle travelling on the M1 southbound, exiting at Wentworth Avenue exit and follow on to Botany Road up to the Waterloo site. Trucks will then turn right into Gate 1 from Botany Road. Traffic control vehicles will assist the turning truck (see truck route on Appendix B). Trucks will be leaving the site as a standard truck at 19m semi-trailers with traffic control provide for the exit movement.

### 2.1 Traffic Impact

Truck turning movement is not anticipated to cause any traffic queues. Truck turning from Botany Road to the site is a one movement manoeuvre that is similar to any right turn to a driveway (gate). To ensure traffic behind the truck are not overtaking the turning trucks, traffic controller vehicle will do a rolling block to ensure no overtaking and to highlight the presence of the turning truck. Trucks will need to occupy both northbound lanes in order to make the turn into the site. All traffic controller vehicles will have flashing lights and a "Workmen" sign attached to the rear of the vehicles. All drivers are to maintain radio communications. The trucks movement and TCP are depicted on Appendix B.

## Appendix B. TCP – Truck route and TCP

mu Car Park

Route taken:

M1 SthBnd - Wentworst Ave Exit - Botany Road - right turn to Waterloo site

| ۳, | _      |                       |         |                                    |              |                               |                  |       |                  |                 |                            |                                   |       |
|----|--------|-----------------------|---------|------------------------------------|--------------|-------------------------------|------------------|-------|------------------|-----------------|----------------------------|-----------------------------------|-------|
| 8  |        |                       |         |                                    |              | NOTES                         | PLOT DATE / TIME |       | PLOT BY<br>M SIM | CLIENT          |                            |                                   | A3    |
| 25 | LEGEND | REVISION DESC. REV DA | TE APPF | PROVAL   SCALES ON A3 SIZE DRAWING | 3            | DRAWINGS / DESIGN PREPARED BY | TITLE            | NAME  | DATE             | _               |                            |                                   |       |
| _  |        |                       |         |                                    |              |                               | DRAWN            | M.SIM |                  |                 | Waterloo Station -20m long | rail delivery without traffic cor | ntrol |
| 2  | -      |                       |         |                                    |              |                               | DRG CHECK        | M.SIM |                  |                 | (routes information)       |                                   |       |
| 15 |        |                       |         |                                    |              |                               | DESIGN           |       |                  |                 | ,                          |                                   | SHEET |
| 10 |        |                       |         |                                    |              |                               | DESIGN CHECK     |       |                  | PREPARED FOR    |                            |                                   |       |
|    |        |                       |         | CO-ORDINATE SYSTEM                 | HEIGHT DATUM | _                             | TRAFFIC MNGR     |       |                  | Systems Connect | ISSUE STATUS               | SHEET No.                         | ISSUE |
| Ω. |        |                       |         | MGA ZONE 56                        | AHD          |                               |                  |       |                  |                 |                            | 1 of 1                            |       |
| 0  |        |                       |         |                                    |              |                               |                  |       |                  |                 |                            | 1 01 1                            |       |