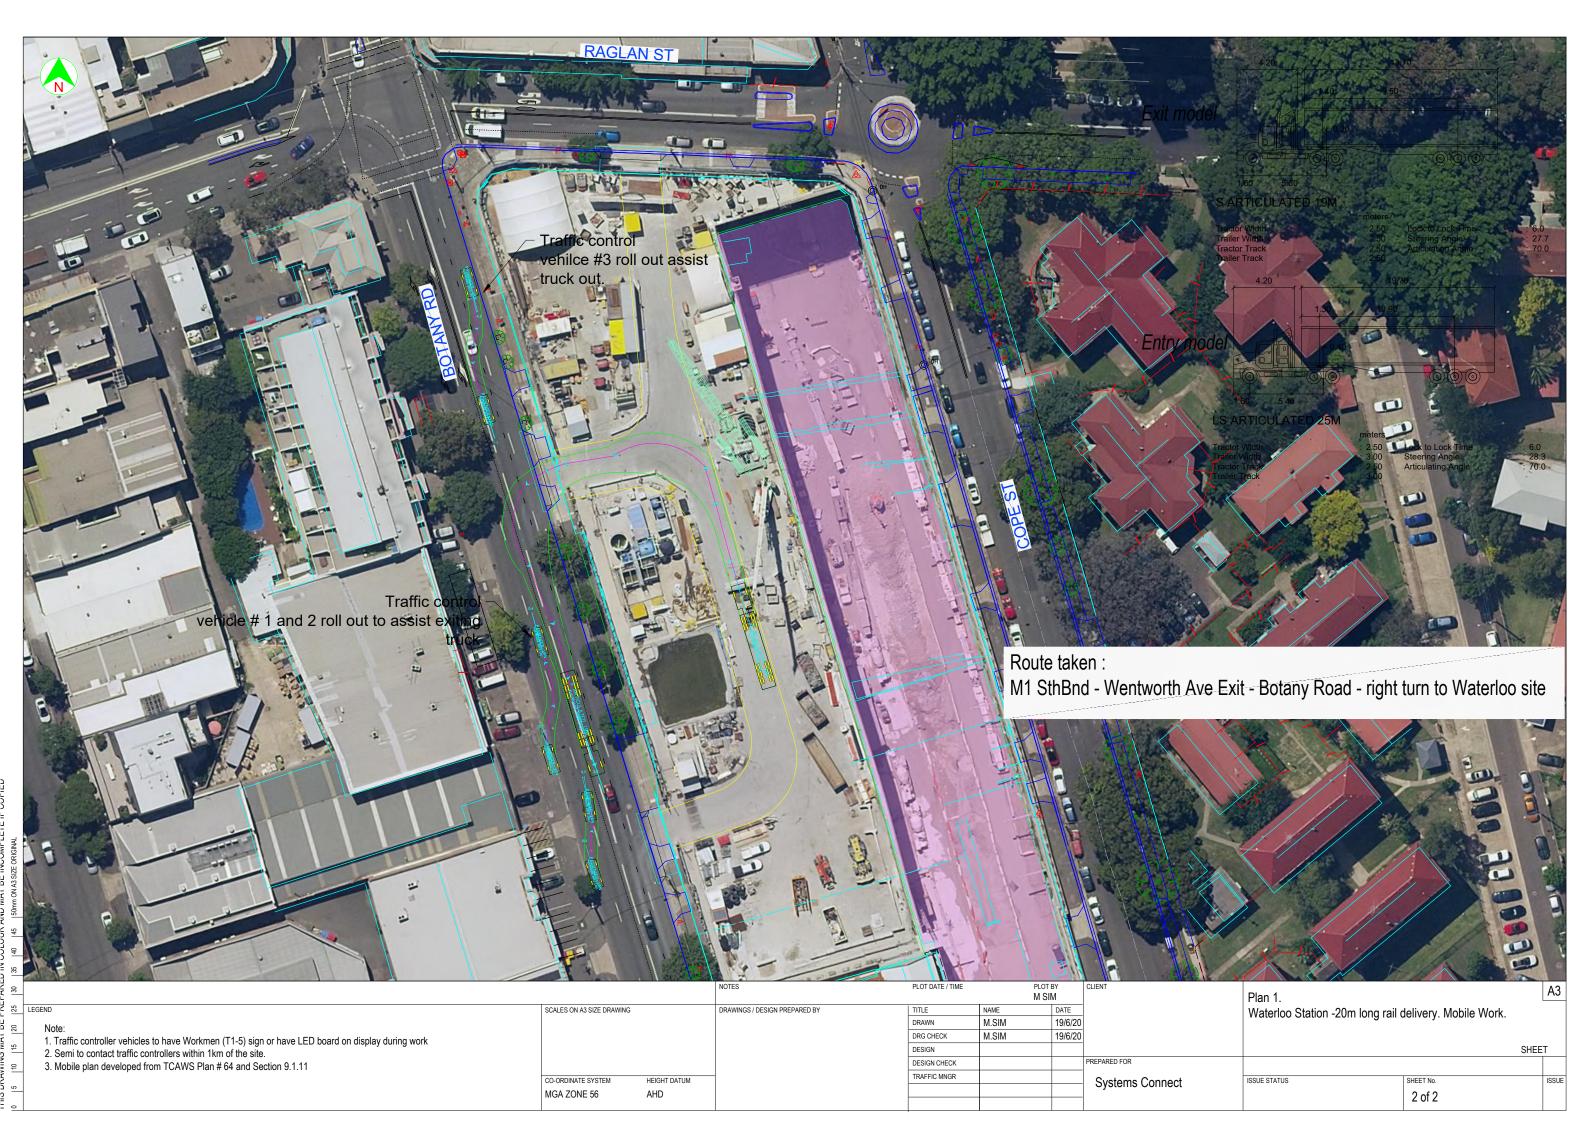

Trucks delivering these rails will be travelling from Newcastle travelling on the M1 southbound, exiting at Wentworth Avenue exit and follow on to Botany Road up to the Waterloo site. Trucks will then turn right into Gate 1 from Botany Road. Traffic control vehicles will assist the turning truck (see truck route on Appendix B). Trucks will be leaving the site as a standard truck at 19m semi-trailers with traffic control provide for the exit movement.

### 2.1 Traffic Impact

Truck turning movement is not anticipated to cause any traffic queues. Truck turning from Botany Road to the site is a one movement manoeuvre that is similar to any right turn to a driveway (gate). To ensure traffic behind the truck are not overtaking the turning trucks, traffic controller vehicle will do a rolling block to ensure no overtaking and to highlight the presence of the turning truck. Trucks will need to occupy both northbound lanes in order to make the turn into the site. All traffic controller vehicles will have flashing lights and a "Workmen" sign attached to the rear of the vehicles. All drivers are to maintain radio communications. The trucks movement and TCP are depicted on Appendix B.

## Appendix B. TCP – Truck route and TCP

mu Car Park

Route taken:

M1 SthBnd - Wentworst Ave Exit - Botany Road - right turn to Waterloo site

| ۳, | _      |                       |         |                                    |              |                               |                  |       |                  |                 |                            |                                   |       |
|----|--------|-----------------------|---------|------------------------------------|--------------|-------------------------------|------------------|-------|------------------|-----------------|----------------------------|-----------------------------------|-------|
| 8  |        |                       |         |                                    |              | NOTES                         | PLOT DATE / TIME |       | PLOT BY<br>M SIM | CLIENT          |                            |                                   | A3    |
| 25 | LEGEND | REVISION DESC. REV DA | TE APPF | PROVAL   SCALES ON A3 SIZE DRAWING | 3            | DRAWINGS / DESIGN PREPARED BY | TITLE            | NAME  | DATE             | _               |                            |                                   |       |
| _  |        |                       |         |                                    |              |                               | DRAWN            | M.SIM |                  |                 | Waterloo Station -20m long | rail delivery without traffic cor | ntrol |
| 2  | -      |                       |         |                                    |              |                               | DRG CHECK        | M.SIM |                  |                 | (routes information)       |                                   |       |
| 15 |        |                       |         |                                    |              |                               | DESIGN           |       |                  |                 | ,                          |                                   | SHEET |
| 10 |        |                       |         |                                    |              |                               | DESIGN CHECK     |       |                  | PREPARED FOR    |                            |                                   |       |
|    |        |                       |         | CO-ORDINATE SYSTEM                 | HEIGHT DATUM | _                             | TRAFFIC MNGR     |       |                  | Systems Connect | ISSUE STATUS               | SHEET No.                         | ISSUE |
| Ω. |        |                       |         | MGA ZONE 56                        | AHD          |                               |                  |       |                  |                 |                            | 1 of 1                            |       |
| 0  |        |                       |         |                                    |              |                               |                  |       |                  |                 |                            | 1 01 1                            |       |