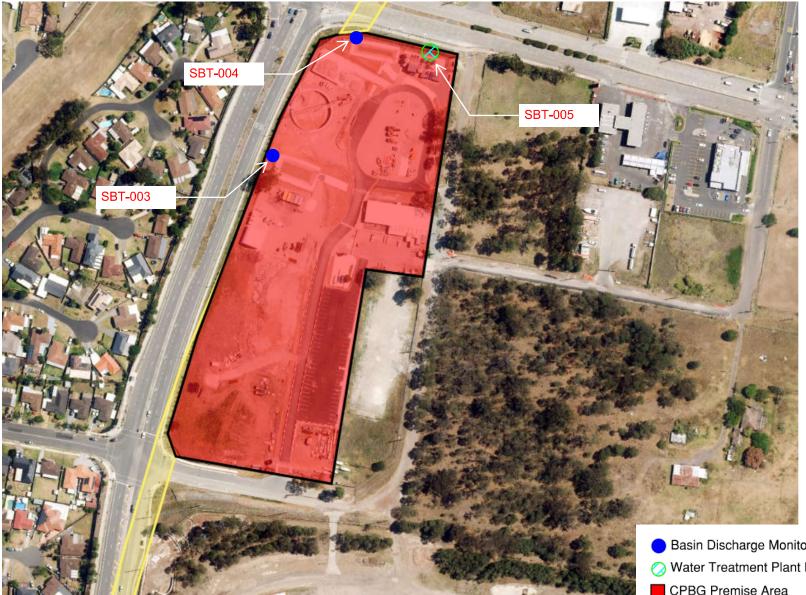

Basin Discharge Monitoring Point
 Water Treatment Plant Discharge Monitoring Point
 CPBG Premise Area

| Rev | Description               | Date       | N        | Status          |                                                 |                     |            | Sydney Metro Western Sydney Airport Station Boxes and Tunnelling Works |
|-----|---------------------------|------------|----------|-----------------|-------------------------------------------------|---------------------|------------|------------------------------------------------------------------------|
| с   | SBT-005 Added             | 24/03/202  |          |                 | For Co                                          | onstruction         |            |                                                                        |
| в   | SBT-003 and SBT-004 added | 08/09/2023 |          | Designed<br>By  | JC                                              | Rev                 | 27         | <b>ONTRACTORS</b>                                                      |
| A   | Initial Submission        | 30/05/2022 |          | Date<br>Printed | 02/10/2024                                      | Date Issued         | 02/10/2024 |                                                                        |
|     |                           |            | 0 30 60m | File Name       | Claremont Meadows Services Facility Premise Map |                     |            | EPL Premise Map - Claremont Meadows                                    |
|     |                           |            |          | Doc Number      | SMWSASBT-CPG-SWD-S                              | SW000-EN-RPT-295311 |            | Page 1 of 6                                                            |