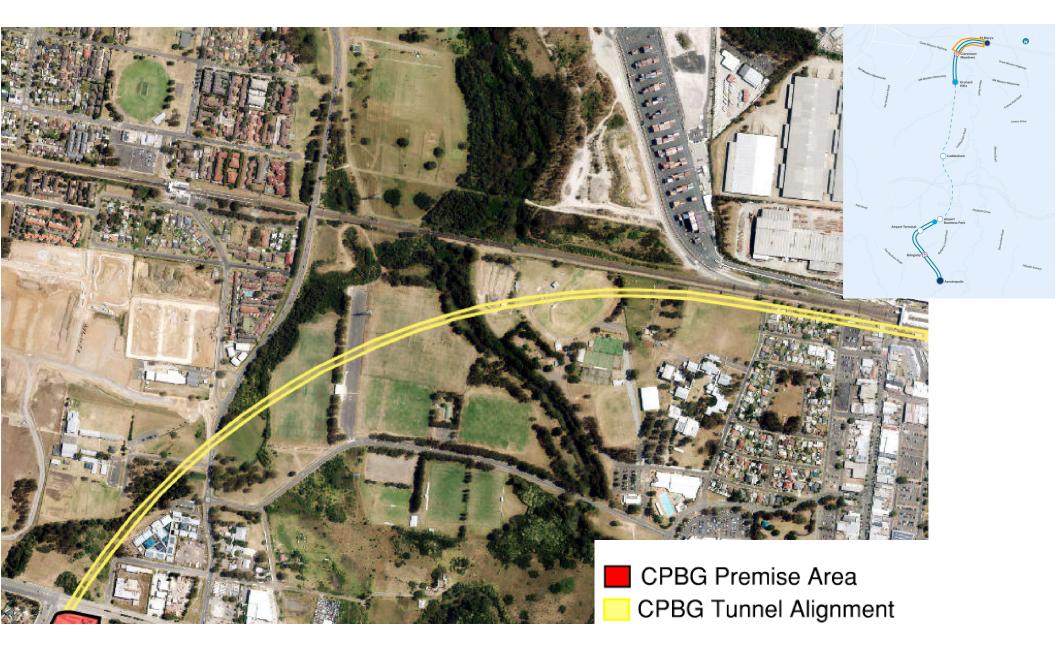

| 10/2024 |
|---------|
|         |
|         |
|         |

Sydney Metro Western Sydney Airport Station Boxes and Tunnelling Works

EPL Premise Map - Bringelly

Page 3 of 6

| Rev | Description            | Date       |              | Status             |                                                            |             |             | Sydney Metro Western Sydney Airport Station Boxes and Tunnelling Works |
|-----|------------------------|------------|--------------|--------------------|------------------------------------------------------------|-------------|-------------|------------------------------------------------------------------------|
| A   | Tunnel alignment added | 21/09/2023 | N            | N For Construction |                                                            |             |             |                                                                        |
|     |                        |            | <b>*</b>     | Designed<br>By     | JC                                                         | Rev         | 27          | <b>OTTAL CONTRACTORS</b>                                               |
|     |                        |            |              | Date<br>Printed    | 02/10/2024                                                 | Date Issued | 02/10/2024  |                                                                        |
|     |                        |            | 0 0.1 0.2km  | File Name          | Tunnel Alignment St Marys to Claremont Meadows Premise Map |             | Premise Map | EPL Premise Map - Tunnel Alignment                                     |
|     |                        |            | 0 0.1 0.2 km | Doc Number         | SMWSASBT-CPG-SWD-SW000-EN-RPT-295311                       |             |             | Page 4 of 6                                                            |

## **CPBG** Tunnel Alignment

| Rev | Description            | Date     |   |
|-----|------------------------|----------|---|
| A   | Tunnel alignment added | 21/09/23 |   |
|     |                        |          |   |
|     |                        |          |   |
|     |                        |          |   |
|     |                        |          | 0 |