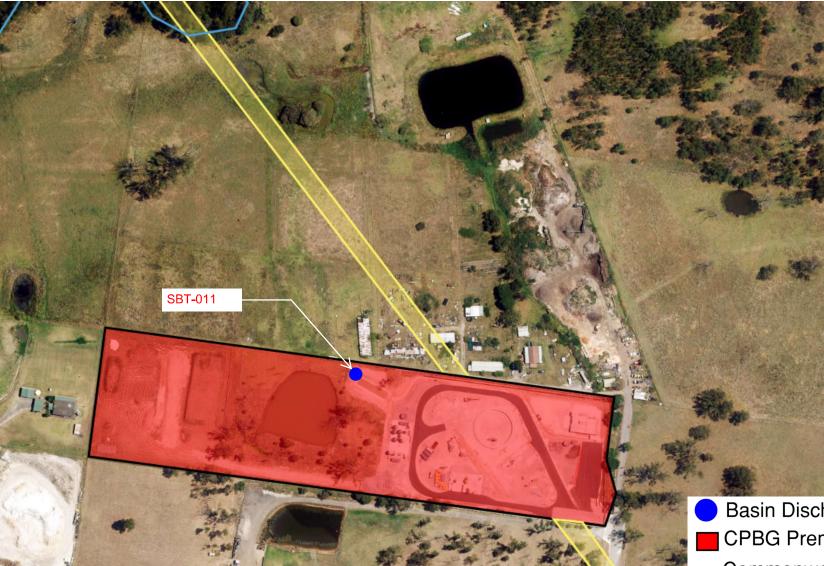

- Basin Discharge Monitoring Point
- CPBG Premise Area
- Commonwealth Land Boundary **CPBG** Tunnel Alignment

| Rev | Description        | Date       |  |
|-----|--------------------|------------|--|
| D   | SBT-012 removed    | 23/08/2022 |  |
| с   | SBT-012 added      | 23/08/2022 |  |
| в   | SBT-011 added      | 23/08/2022 |  |
| A   | Initial Submission | 30/05/2022 |  |
|     |                    |            |  |