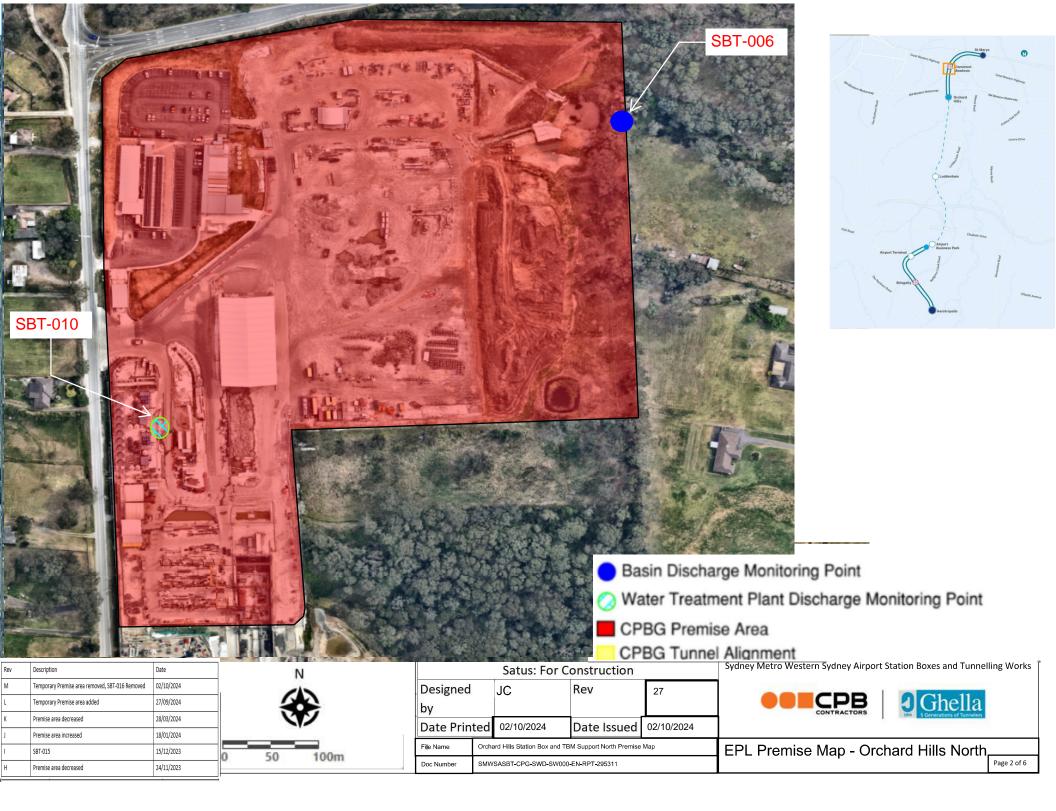

| Orchard Hills North premise reduced, completion of pothole repair works, Kent Road removed                                                                                                                                    | 24/11/2023                                                                                                                                                                                                                                                                                                                                                                                                                                                                                                                                                                                                                                                                                                                                                                                                                                                                                                                                                                                                                                                                                                                                                                                                                                                                                                                                                                                                                                                                                                                                                                                                                                                                                                                                                                                                                                                                                                                                                                                                                               |
|-------------------------------------------------------------------------------------------------------------------------------------------------------------------------------------------------------------------------------|------------------------------------------------------------------------------------------------------------------------------------------------------------------------------------------------------------------------------------------------------------------------------------------------------------------------------------------------------------------------------------------------------------------------------------------------------------------------------------------------------------------------------------------------------------------------------------------------------------------------------------------------------------------------------------------------------------------------------------------------------------------------------------------------------------------------------------------------------------------------------------------------------------------------------------------------------------------------------------------------------------------------------------------------------------------------------------------------------------------------------------------------------------------------------------------------------------------------------------------------------------------------------------------------------------------------------------------------------------------------------------------------------------------------------------------------------------------------------------------------------------------------------------------------------------------------------------------------------------------------------------------------------------------------------------------------------------------------------------------------------------------------------------------------------------------------------------------------------------------------------------------------------------------------------------------------------------------------------------------------------------------------------------------|
| <ul> <li>Orchard Hills South premise added to allow for remediation works to take place.</li> <li>Discharge ID SBT-007 and SBT-015 added to premise.</li> </ul>                                                               | 15/12/2023                                                                                                                                                                                                                                                                                                                                                                                                                                                                                                                                                                                                                                                                                                                                                                                                                                                                                                                                                                                                                                                                                                                                                                                                                                                                                                                                                                                                                                                                                                                                                                                                                                                                                                                                                                                                                                                                                                                                                                                                                               |
| Orchard Hills South premise removed, handed back to Sydney Metro. Discharge ID SBT-007 removed.                                                                                                                               | 18/12/2023                                                                                                                                                                                                                                                                                                                                                                                                                                                                                                                                                                                                                                                                                                                                                                                                                                                                                                                                                                                                                                                                                                                                                                                                                                                                                                                                                                                                                                                                                                                                                                                                                                                                                                                                                                                                                                                                                                                                                                                                                               |
| <ul> <li>Orchard Hills South premise added to allow for remediation works to take place.</li> <li>Discharge ID SBT-007 added to premise.</li> <li>Orchard Hills North premise increased to allow for road repairs.</li> </ul> | 10/01/2024                                                                                                                                                                                                                                                                                                                                                                                                                                                                                                                                                                                                                                                                                                                                                                                                                                                                                                                                                                                                                                                                                                                                                                                                                                                                                                                                                                                                                                                                                                                                                                                                                                                                                                                                                                                                                                                                                                                                                                                                                               |
| Orchard Hills South premise removed, handed back to Sydney Metro. Discharge ID SBT-007 removed.                                                                                                                               | 18/01/2024                                                                                                                                                                                                                                                                                                                                                                                                                                                                                                                                                                                                                                                                                                                                                                                                                                                                                                                                                                                                                                                                                                                                                                                                                                                                                                                                                                                                                                                                                                                                                                                                                                                                                                                                                                                                                                                                                                                                                                                                                               |
| <ul> <li>Orchard Hills South premise added to allow for remediation works to take place.</li> <li>Discharge ID SBT-007 added to premise.</li> </ul>                                                                           | 07/02/2024                                                                                                                                                                                                                                                                                                                                                                                                                                                                                                                                                                                                                                                                                                                                                                                                                                                                                                                                                                                                                                                                                                                                                                                                                                                                                                                                                                                                                                                                                                                                                                                                                                                                                                                                                                                                                                                                                                                                                                                                                               |
| Orchard Hills South premise removed, handed back to Sydney Metro. Discharge ID SBT-007 removed.                                                                                                                               | 21/02/2024                                                                                                                                                                                                                                                                                                                                                                                                                                                                                                                                                                                                                                                                                                                                                                                                                                                                                                                                                                                                                                                                                                                                                                                                                                                                                                                                                                                                                                                                                                                                                                                                                                                                                                                                                                                                                                                                                                                                                                                                                               |
| Orchard Hills North premise increased to allow for road works to take place                                                                                                                                                   | 18/03/2024                                                                                                                                                                                                                                                                                                                                                                                                                                                                                                                                                                                                                                                                                                                                                                                                                                                                                                                                                                                                                                                                                                                                                                                                                                                                                                                                                                                                                                                                                                                                                                                                                                                                                                                                                                                                                                                                                                                                                                                                                               |
| • Updated to include portions at St Marys and Aerotropolis where TBM retrieval works will commence. Orchard Hills North premise decreased to remove Kent Road.                                                                | 25/03/2024                                                                                                                                                                                                                                                                                                                                                                                                                                                                                                                                                                                                                                                                                                                                                                                                                                                                                                                                                                                                                                                                                                                                                                                                                                                                                                                                                                                                                                                                                                                                                                                                                                                                                                                                                                                                                                                                                                                                                                                                                               |
| Aerotropolis temporary premise area decreased. Handed over to Sydney Metro.                                                                                                                                                   | 01/05/2024                                                                                                                                                                                                                                                                                                                                                                                                                                                                                                                                                                                                                                                                                                                                                                                                                                                                                                                                                                                                                                                                                                                                                                                                                                                                                                                                                                                                                                                                                                                                                                                                                                                                                                                                                                                                                                                                                                                                                                                                                               |
| Updated to reinstate stormwater discharge point SBT-001 at St Marys. Refer to SMWSA-SBT Discharge Register Rev 15                                                                                                             | 13/05/2024                                                                                                                                                                                                                                                                                                                                                                                                                                                                                                                                                                                                                                                                                                                                                                                                                                                                                                                                                                                                                                                                                                                                                                                                                                                                                                                                                                                                                                                                                                                                                                                                                                                                                                                                                                                                                                                                                                                                                                                                                               |
| Updated to remove portions at St Marys. Handed over to Sydney Metro                                                                                                                                                           | 15/08/2024                                                                                                                                                                                                                                                                                                                                                                                                                                                                                                                                                                                                                                                                                                                                                                                                                                                                                                                                                                                                                                                                                                                                                                                                                                                                                                                                                                                                                                                                                                                                                                                                                                                                                                                                                                                                                                                                                                                                                                                                                               |
| Updated to remove portions at Aerotropolis. Handed over to Sydney Metro                                                                                                                                                       | 28/08/2024                                                                                                                                                                                                                                                                                                                                                                                                                                                                                                                                                                                                                                                                                                                                                                                                                                                                                                                                                                                                                                                                                                                                                                                                                                                                                                                                                                                                                                                                                                                                                                                                                                                                                                                                                                                                                                                                                                                                                                                                                               |
| Orchard Hills North premise increased to allow for temporary works to take place                                                                                                                                              | 27/09/2024                                                                                                                                                                                                                                                                                                                                                                                                                                                                                                                                                                                                                                                                                                                                                                                                                                                                                                                                                                                                                                                                                                                                                                                                                                                                                                                                                                                                                                                                                                                                                                                                                                                                                                                                                                                                                                                                                                                                                                                                                               |
| <ul> <li>Orchard Hills North decreased temporary works completed.</li> <li>Discharge ID SBT-016 removed</li> </ul>                                                                                                            | 02/10/2024                                                                                                                                                                                                                                                                                                                                                                                                                                                                                                                                                                                                                                                                                                                                                                                                                                                                                                                                                                                                                                                                                                                                                                                                                                                                                                                                                                                                                                                                                                                                                                                                                                                                                                                                                                                                                                                                                                                                                                                                                               |
|                                                                                                                                                                                                                               | <ul> <li>Orchard Hills South premise added to allow for remediation works to take place.</li> <li>Discharge ID SBT-007 and SBT-015 added to premise.</li> <li>Orchard Hills South premise removed, handed back to Sydney Metro. Discharge ID SBT-007 removed.</li> <li>Orchard Hills South premise added to allow for remediation works to take place.</li> <li>Discharge ID SBT-007 added to premise.</li> <li>Orchard Hills North premise increased to allow for road repairs.</li> <li>Orchard Hills South premise added to allow for remediation works to take place.</li> <li>Discharge ID SBT-007 added to premise.</li> <li>Orchard Hills South premise removed, handed back to Sydney Metro. Discharge ID SBT-007 removed.</li> <li>Orchard Hills South premise added to allow for remediation works to take place.</li> <li>Discharge ID SBT-007 added to premise.</li> <li>Orchard Hills South premise added to allow for remediation works to take place.</li> <li>Discharge ID SBT-007 added to premise.</li> <li>Orchard Hills South premise added to allow for road works to take place.</li> <li>Discharge ID SBT-007 added to premise.</li> <li>Orchard Hills North premise removed, handed back to Sydney Metro. Discharge ID SBT-007 removed.</li> <li>Orchard Hills North premise increased to allow for road works to take place</li> <li>Updated to include portions at St Marys and Aerotropolis where TBM retrieval works will commence. Orchard Hills North premise decreased to remove Kent Road.</li> <li>Aerotropolis temporary premise area decreased. Handed over to Sydney Metro.</li> <li>Updated to remove portions at St Marys. Handed over to Sydney Metro</li> <li>Updated to remove portions at St Marys. Handed over to Sydney Metro</li> <li>Updated to remove portions at Aerotropolis. Handed over to Sydney Metro</li> <li>Orchard Hills North premise increased to allow for temporary works to take place</li> <li>Orchard Hills North premise increased to allow for temporary wor</li></ul> |