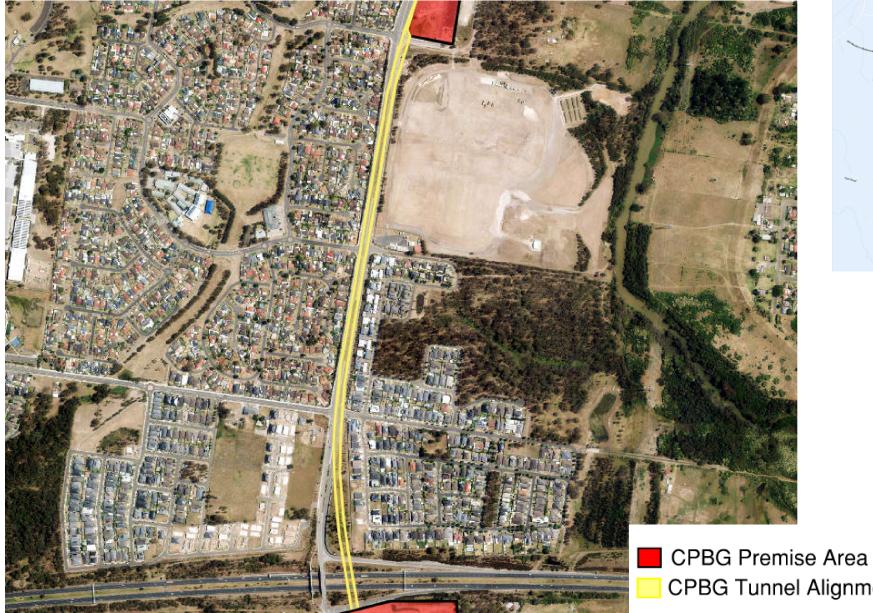

| Status          |                                      |                             |               | Sy |  |  |
|-----------------|--------------------------------------|-----------------------------|---------------|----|--|--|
|                 | For Co                               | onstruction                 |               |    |  |  |
| Designed<br>By  | JC                                   | Rev                         | 27            |    |  |  |
| Date<br>Printed | 02/10/2024                           | Date Issued                 | 02/10/2024    |    |  |  |
| File Name       | Tunnel Alignment Claremo             | nt Meadows to Orchard Hills | s Premise Map | Е  |  |  |
| Doc Number      | SMWSASBT-CPG-SWD-SW000-EN-RPT-295311 |                             |               |    |  |  |

| Sydney Metro Western Sydney Airport Station Boxes and Tunnelling Works |
|------------------------------------------------------------------------|
|------------------------------------------------------------------------|

Sydney Metro Western Sydney Airport Station Boxes and Tunnelling Works

Premise Map - Tunnel Alignment