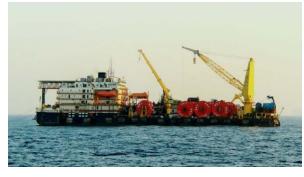

# LEIGHTON ECLIPSE

**Pipelay Accommodation Work Barge** 

- Large shallow water pipelay barge with min. draft of only 3.2 m
- > 300 MT and 73 MT pedestal cranes with man riding capability
- Suitable for flexible and cable lay
- Accommodation for 260 pax with extensive office and conference facilities

### **STBD PROFILE**

<sup>\*</sup> The information provided in this brochure is for general information purposes only and is not intended or to be construed as a warranty, an offer, or any representation of contractual or other legal responsibility. The information is subjected to change without prior notice.