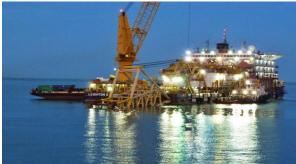

# LEIGHTON ECLIPSE

**Pipelay Accommodation Work Barge** 

- Large shallow water pipelay barge with min. draft of only 3.2 m
- > 300 MT and 73 MT pedestal cranes with man riding capability
- Suitable for flexible and cable lay
- Accommodation for 260 pax with extensive office and conference facilities