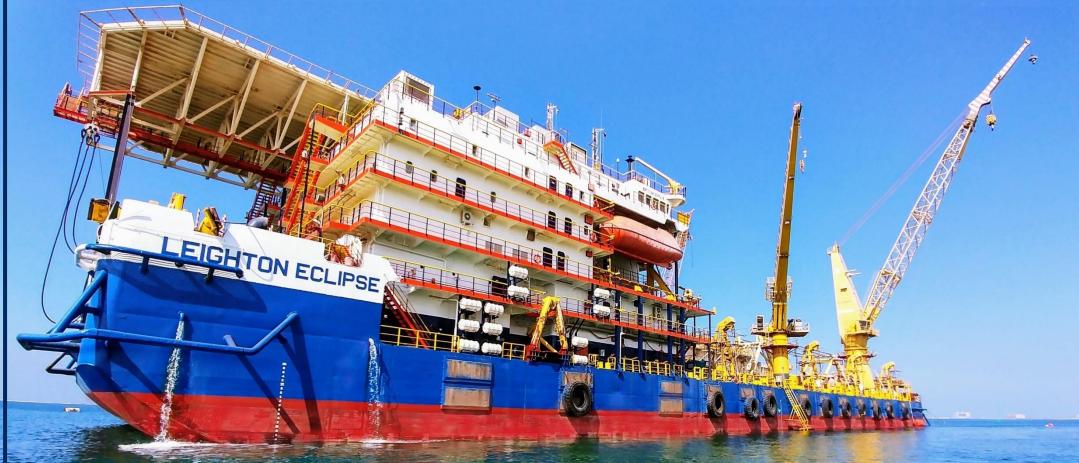

# LEIGHTON ECLIPSE

**Pipelay Accommodation Work Barge** 

- Large shallow water pipelay barge with min. draft of only 3.2 m
- > 300 MT and 73 MT pedestal cranes with man riding capability
- Suitable for flexible and cable lay
- Accommodation for 260 pax with extensive office and conference facilities

### **STBD PROFILE**

<sup>\*</sup> The information provided in this brochure is for general information purposes only and is not intended or to be construed as a warranty, an offer, or any representation of contractual or other legal responsibility. The information is subjected to change without prior notice.