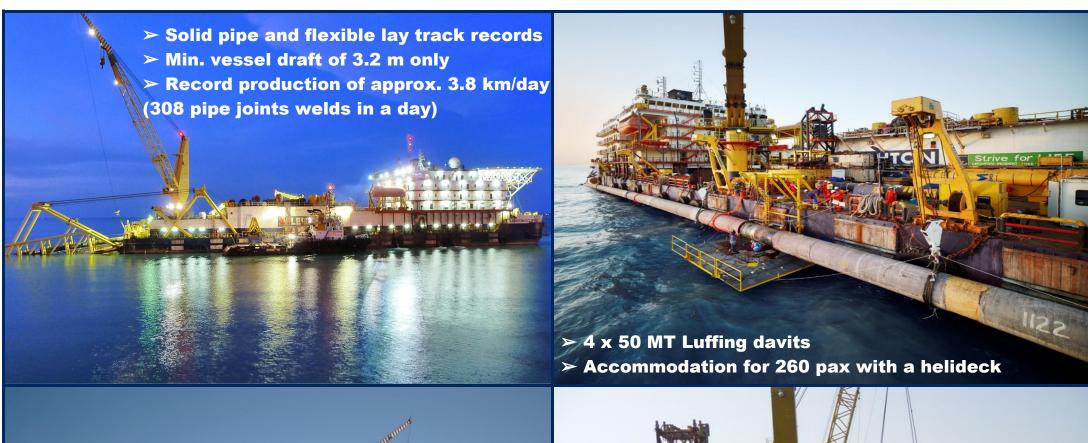

# LEIGHTON ECLIPSE

**Pipelay Accommodation Work Barge** 

- Large shallow water pipelay barge with min. draft of only 3.2 m
- > 300 MT and 73 MT pedestal cranes with man riding capability
- Suitable for flexible and cable lay
- Accommodation for 260 pax with extensive office and conference facilities

| PIPELAY CAPABILITY |                                                                                                        |
|--------------------|--------------------------------------------------------------------------------------------------------|
| Tensioner          | 2 x 60 MT track tensioners at 25 m/min                                                                 |
| Pipe Size Range    | 6" - 60" overall OD                                                                                    |
| Control System     | Electro hydraulic with manual override joystick control, pay in and pay out                            |
| Work Stations      | Total 8 stations including: 4 x weld stations, 2 x NDT / repair stations, and 2 x field joint stations |
| Welding System     | Accommodates manual, semi-automatic and fully automatic                                                |
| Abandonment        | 120 MT capacity single drum complete with 810                                                          |
| and Recovery       | m of 64 mm diameter wire rope                                                                          |
| Winch with         |                                                                                                        |
| Auto Load          |                                                                                                        |
| Transfer           |                                                                                                        |
| Pipe Handling      | Hydraulic system including 2 units transfer                                                            |
| System             | chain conveyors, line up and transfer modules and elevating rollers                                    |
| Stinger            | Fixed type 40 m long, extendable with 20 m floating section                                            |
| Stinger Winches    | 2 x 30 MT @ mid layer                                                                                  |
|                    |                                                                                                        |