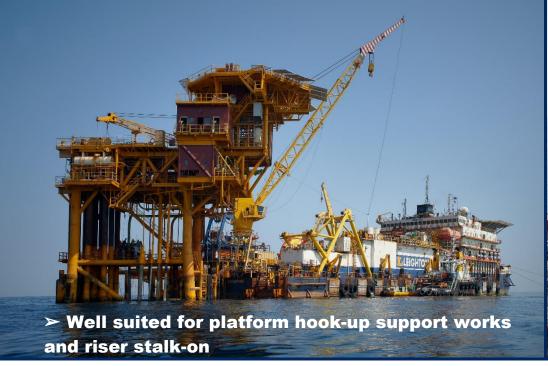

# LEIGHTON ECLIPSE

**Pipelay Accommodation Work Barge** 

- Large shallow water pipelay barge with min. draft of only 3.2 m
- > 300 MT and 73 MT pedestal cranes with man riding capability
- Suitable for flexible and cable lay
- Accommodation for 260 pax with extensive office and conference facilities