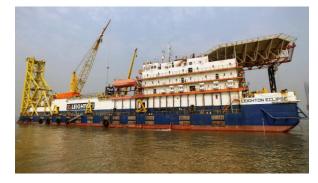

# LEIGHTON ECLIPSE

**Pipelay Accommodation Work Barge** 

- Large shallow water pipelay barge with min. draft of only 3.2 m
- > 300 MT and 73 MT pedestal cranes with man riding capability
- Suitable for flexible and cable lay
- Accommodation for 260 pax with extensive office and conference facilities

### **STBD PROFILE**

<sup>\*</sup> The information provided in this brochure is for general information purposes only and is not intended or to be construed as a warranty, an offer, or any representation of contractual or other legal responsibility. The information is subjected to change without prior notice.