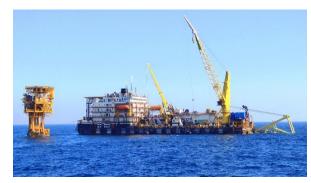

| CRANEAGE / LIFTING               |                                                                                               |
|----------------------------------|-----------------------------------------------------------------------------------------------|
| Main Crane                       | Huisman pedestal type rated at 300 MT                                                         |
| Auxiliary Crane                  | Techcrane pedestal type rated at 73 MT                                                        |
| Pipe Handling Davits (Port Side) | 4 x 50 MT hydraulic luffing type - fully centralized remote (control tower) and local control |
| Bow Cranes                       | 2 x Joinwel 22.35 MT knuckle boom type                                                        |
|                                  |                                                                                               |

| PIPELAY CAPABILITY |                                                                                                        |
|--------------------|--------------------------------------------------------------------------------------------------------|
| Tensioner          | 2 x 60 MT track tensioners at 25 m/min                                                                 |
| Pipe Size Range    | 6" - 60" overall OD                                                                                    |
| Control System     | Electro hydraulic with manual override joystick control, pay in and pay out                            |
| Work Stations      | Total 8 stations including: 4 x weld stations, 2 x NDT / repair stations, and 2 x field joint stations |
| Welding System     | Accommodates manual, semi-automatic and fully automatic                                                |
| Abandonment        | 120 MT capacity single drum complete with 810                                                          |
| and Recovery       | m of 64 mm diameter wire rope                                                                          |
| Winch with         |                                                                                                        |
| Auto Load          |                                                                                                        |
| Transfer           |                                                                                                        |
| Pipe Handling      | Hydraulic system including 2 units transfer                                                            |
| System             | chain conveyors, line up and transfer modules and elevating rollers                                    |
| Stinger            | Fixed type 40 m long, extendable with 20 m floating section                                            |
| Stinger Winches    | 2 x 30 MT @ mid layer                                                                                  |
|                    |                                                                                                        |