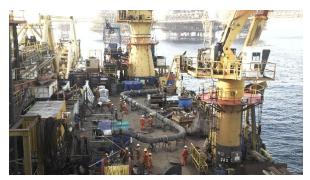

| PIPELAY CAPABILITY |                                                                                                        |
|--------------------|--------------------------------------------------------------------------------------------------------|
| Tensioner          | 2 x 60 MT track tensioners at 25 m/min                                                                 |
| Pipe Size Range    | 6" - 60" overall OD                                                                                    |
| Control System     | Electro hydraulic with manual override joystick control, pay in and pay out                            |
| Work Stations      | Total 8 stations including: 4 x weld stations, 2 x NDT / repair stations, and 2 x field joint stations |
| Welding System     | Accommodates manual, semi-automatic and fully automatic                                                |
| Abandonment        | 120 MT capacity single drum complete with 810                                                          |
| and Recovery       | m of 64 mm diameter wire rope                                                                          |
| Winch with         |                                                                                                        |
| Auto Load          |                                                                                                        |
| Transfer           |                                                                                                        |
| Pipe Handling      | Hydraulic system including 2 units transfer                                                            |
| System             | chain conveyors, line up and transfer modules and elevating rollers                                    |
| Stinger            | Fixed type 40 m long, extendable with 20 m floating section                                            |
| Stinger Winches    | 2 x 30 MT @ mid layer                                                                                  |
|                    |                                                                                                        |