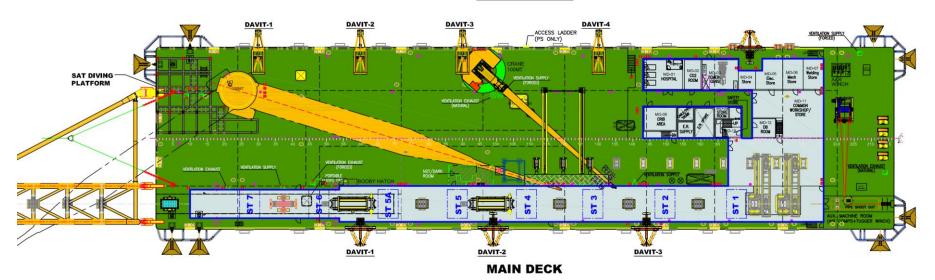

### **Vessel Features**

**MOORING SYSTEM** 

| Arrangement                  | 8 point mooring system                                                                                           |
|------------------------------|------------------------------------------------------------------------------------------------------------------|
| Mooring Winches              | 8 x single drum electric VFD drive, 70 MT (mid drum) capacity, complete with 1500 m of 52 mm diameter wire ropes |
| Winch Control<br>System      | Local and remote control Fully integrated with pipelay system                                                    |
| Tension Monitoring<br>System | Fully automatic with payout length and tension measurement                                                       |
| Anchors                      | 8 x 8 MT Stevpris + 1x 8 MT spare Stevpris<br>+ 1x spare 10 MT Delta Flipper                                     |