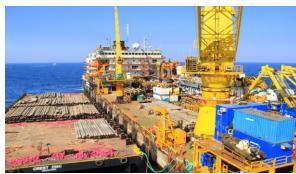

# LEIGHTON ECLIPSE

**Pipelay Accommodation Work Barge** 

- Large shallow water pipelay barge with min. draft of only 3.2 m
- > 300 MT and 73 MT pedestal cranes with man riding capability
- Suitable for flexible and cable lay
- Accommodation for 260 pax with extensive office and conference facilities

| CRANEAGE / LIFTING               |                                                                                               |
|----------------------------------|-----------------------------------------------------------------------------------------------|
| Main Crane                       | Huisman pedestal type rated at 300 MT                                                         |
| Auxiliary Crane                  | Techcrane pedestal type rated at 73 MT                                                        |
| Pipe Handling Davits (Port Side) | 4 x 50 MT hydraulic luffing type - fully centralized remote (control tower) and local control |
| Bow Cranes                       | 2 x Joinwel 22.35 MT knuckle boom type                                                        |
|                                  |                                                                                               |