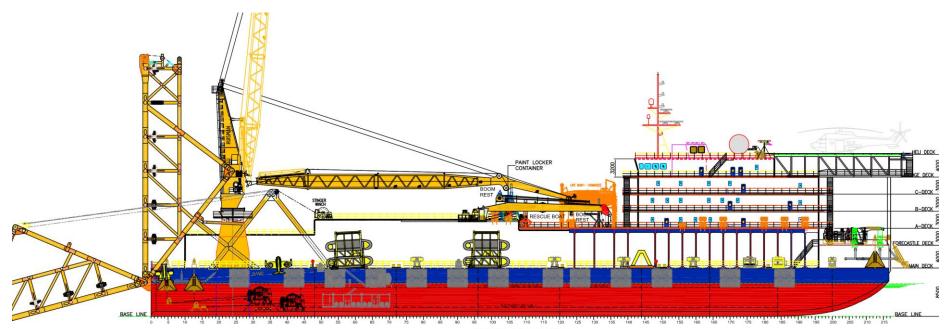

### **STBD PROFILE**

<sup>\*</sup> The information provided in this brochure is for general information purposes only and is not intended or to be construed as a warranty, an offer, or any representation of contractual or other legal responsibility. The information is subjected to change without prior notice.

| DIMENSIONS         |                                                                |
|--------------------|----------------------------------------------------------------|
| LOA                | 130 m                                                          |
| Breadth            | 32 m                                                           |
| Depth              | 8.5 m                                                          |
| Draft (Minimum)    | 3.2 m                                                          |
| Draft (Maximum)    | 5.8 m                                                          |
| Draft (Operating)  | 5.1 m                                                          |
| Deck Loading       | 18 MT/m <sup>2</sup> and 15 MT/m <sup>2</sup>                  |
| Capacity           |                                                                |
| Deck Frame Spacing | 0.6 m                                                          |
| Deck Working Space | Approx. 1600 m <sup>2</sup> (1400 m <sup>2</sup> excluding the |
|                    | saturation diving platform)                                    |

| CRANEAGE / LIFTING               |                                                                                               |
|----------------------------------|-----------------------------------------------------------------------------------------------|
| Main Crane                       | Huisman pedestal type rated at 300 MT                                                         |
| Auxiliary Crane                  | Techcrane pedestal type rated at 73 MT                                                        |
| Pipe Handling Davits (Port Side) | 4 x 50 MT hydraulic luffing type - fully centralized remote (control tower) and local control |
| Bow Cranes                       | 2 x Joinwel 22.35 MT knuckle boom type                                                        |
|                                  |                                                                                               |

| PIPELAY CAPABILITY |                                                                                                        |
|--------------------|--------------------------------------------------------------------------------------------------------|
| Tensioner          | 2 x 60 MT track tensioners at 25 m/min                                                                 |
| Pipe Size Range    | 6" - 60" overall OD                                                                                    |
| Control System     | Electro hydraulic with manual override joystick control, pay in and pay out                            |
| Work Stations      | Total 8 stations including: 4 x weld stations, 2 x NDT / repair stations, and 2 x field joint stations |
| Welding System     | Accommodates manual, semi-automatic and fully automatic                                                |
| Abandonment        | 120 MT capacity single drum complete with 810                                                          |
| and Recovery       | m of 64 mm diameter wire rope                                                                          |
| Winch with         |                                                                                                        |
| Auto Load          |                                                                                                        |
| Transfer           |                                                                                                        |
| Pipe Handling      | Hydraulic system including 2 units transfer                                                            |
| System             | chain conveyors, line up and transfer modules and elevating rollers                                    |
| Stinger            | Fixed type 40 m long, extendable with 20 m floating section                                            |
| Stinger Winches    | 2 x 30 MT @ mid layer                                                                                  |
|                    |                                                                                                        |