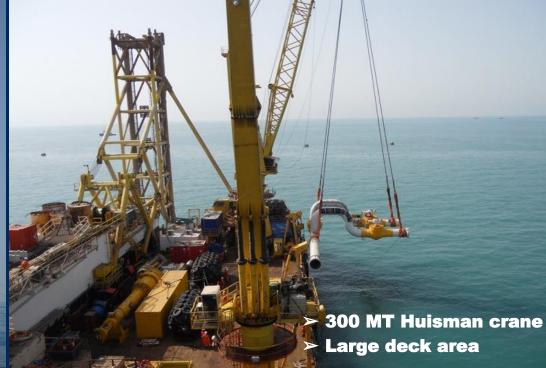

# LEIGHTON ECLIPSE

**Pipelay Accommodation Work Barge** 

- Large shallow water pipelay barge with min. draft of only 3.2 m
- > 300 MT and 73 MT pedestal cranes with man riding capability
- Suitable for flexible and cable lay
- Accommodation for 260 pax with extensive office and conference facilities

| CRANEAGE / LIFTING               |                                                                                               |
|----------------------------------|-----------------------------------------------------------------------------------------------|
| Main Crane                       | Huisman pedestal type rated at 300 MT                                                         |
| Auxiliary Crane                  | Techcrane pedestal type rated at 73 MT                                                        |
| Pipe Handling Davits (Port Side) | 4 x 50 MT hydraulic luffing type - fully centralized remote (control tower) and local control |
| Bow Cranes                       | 2 x Joinwel 22.35 MT knuckle boom type                                                        |
|                                  |                                                                                               |