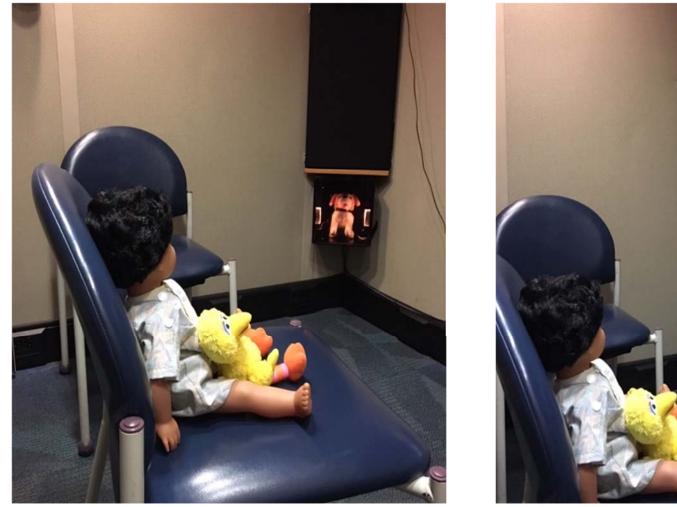

### This is what the sound room looks like inside.

I sit in the room until a staff member comes in.

### They shine a in light in my ear to look inside.

The staff places an ear bud inside my ear. A vibrating sound will flow through my ear with different tones