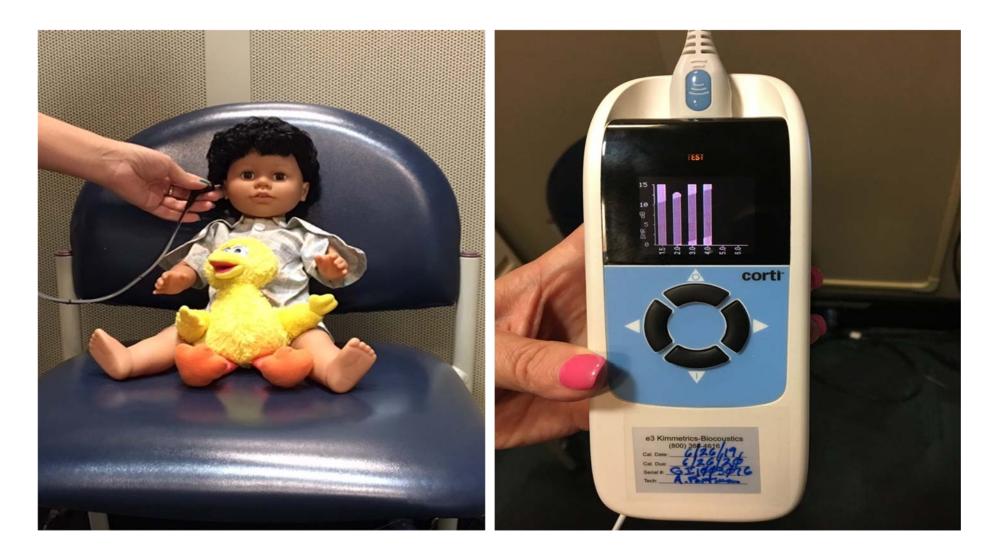

### They shine a in light in my ear to look inside.

The staff places an ear bud inside my ear. A vibrating sound will flow through my ear with different tones

I will put on my headphones. I will do a "Play test". This is fun. Any time I hear a sound, I add a block.

I am all done! I get a reward, like stickers, for doing such a great job!! To schedule a hearing and speech **appointment**, please contact the clinic: Phone: 202-476-5600