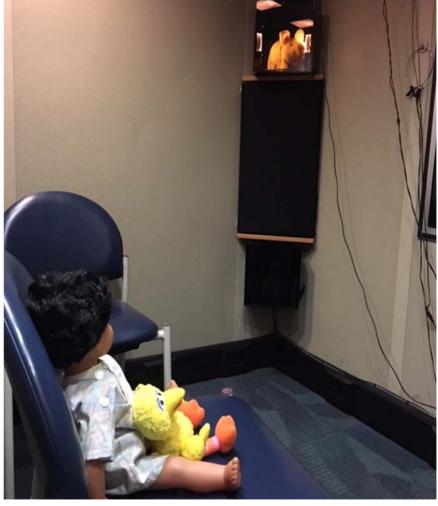

## I get up and walk over to the next hearing booth. I sit and wait for the staff to start.

While I sit, the staff will show me different stuffed animals. I will turn my head in the direction of what I hear or see.