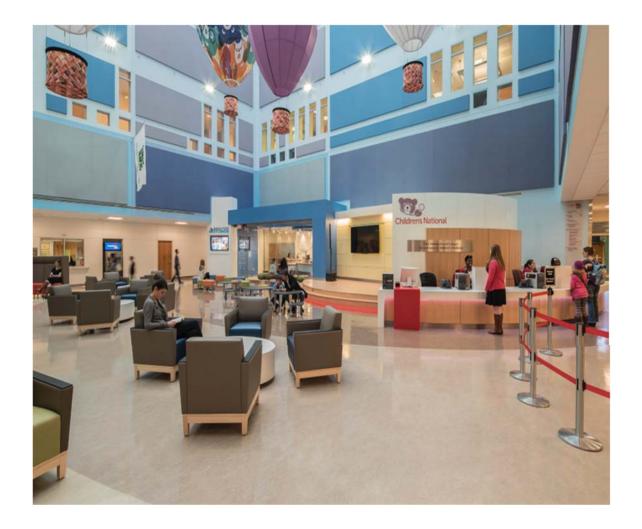

### Teaching Story: MY HEARING TEST



ChildrensNational.org

#### Welcome to Children's National!



### Inside the hospital, I go to the welcome desk.



#### The clinic is located around the corner from the Welcome desk.





### I check in at the admissions office and wait for my name to be called.





# I walk over to the sound booth and wait for the staff to open the door.





### This is what the sound room looks like inside.



I sit in the room until a staff member comes in.



### They shine a in light in my ear to look inside.



The staff places an ear bud inside my ear. A vibrating sound will flow through my ear with different tones



## I get up and walk over to the next hearing booth. I sit and wait for the staff to start.



While I sit, the staff will show me different stuffed animals. I will turn my head in the direction of what I hear or see.







I will put on my headphones. I will do a "Play test". This is fun. Any