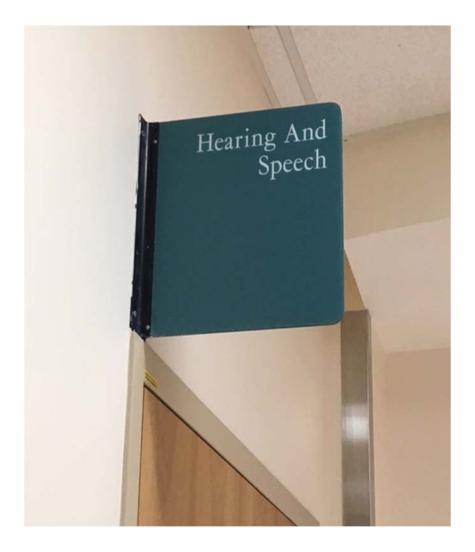

### Teaching Story: MY HEARING TEST



ChildrensNational.org

#### Welcome to Children's National!



### Inside the hospital, I go to the welcome desk.



#### The clinic is located around the corner from the Welcome desk.





### I check in at the admissions office and wait for my name to be called.





# I walk over to the sound booth and wait for the staff to open the door.





### This is what the sound room looks like inside.



I sit in the room until a staff member comes in.



### They shine a in light in my ear to look inside.



The staff places an ear bud inside my ear. A vibrating sound will flow through my ear with different tones



## I get up and walk over to the next hearing booth. I sit and wait for the staff to start.



While I sit, the staff will show me different stuffed animals. I will turn my head in the direction of what I hear or see.







I will put on my headphones. I will do a "Play test". This is fun. Any time I hear a sound, I add a block.



I am all done! I get a reward,