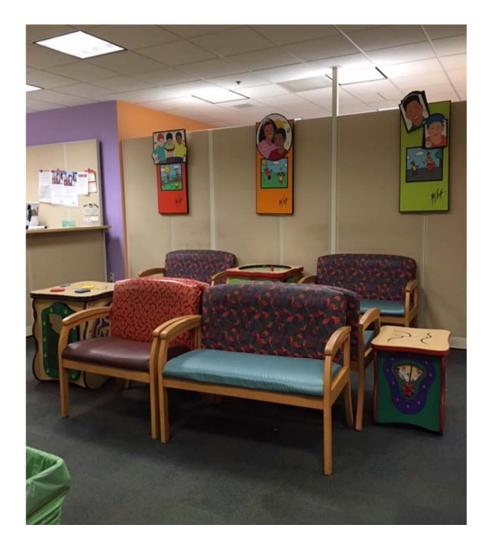

### Teaching Story: MY HEARING TEST



ChildrensNational.org

#### Welcome to Children's National!



### Inside the hospital, I go to the welcome desk.



#### The clinic is located around the corner from the Welcome desk.





### I check in at the admissions office and wait for my name to be called.





# I walk over to the sound booth and wait for the staff to open the door.





### This is what the sound room looks like inside.



I sit in the room until a staff member comes in.



### They shine a in light in my ear to look inside.



The staff places an ear bud inside my ear. A vibrating sound will flow through my ear with different tones



## I get up and walk over to the next hearing booth. I sit and wait for the staff to start.



While I sit, the staff will show me different stuffed animals. I will turn my head in the direction of what I hear or see.







I will put on my headphones. I will do a "Play test". This is fun. Any time I hear a sound, I add a block.



I am all done! I get a reward, like stickers, for doing such a great job!! To schedule a hearing and speech **a