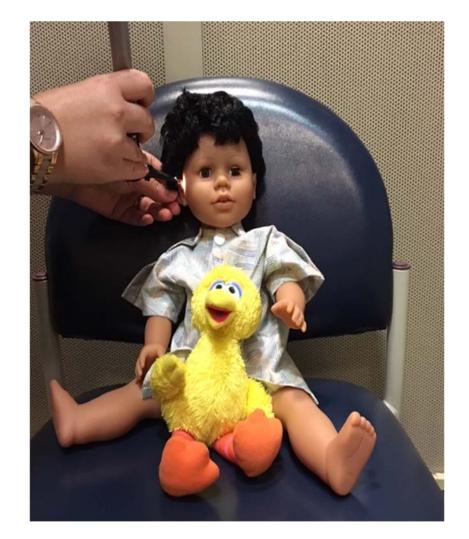

### They shine a in light in my ear to look inside.

The staff places an ear bud inside my ear. A vibrating sound will flow through my ear with different tones