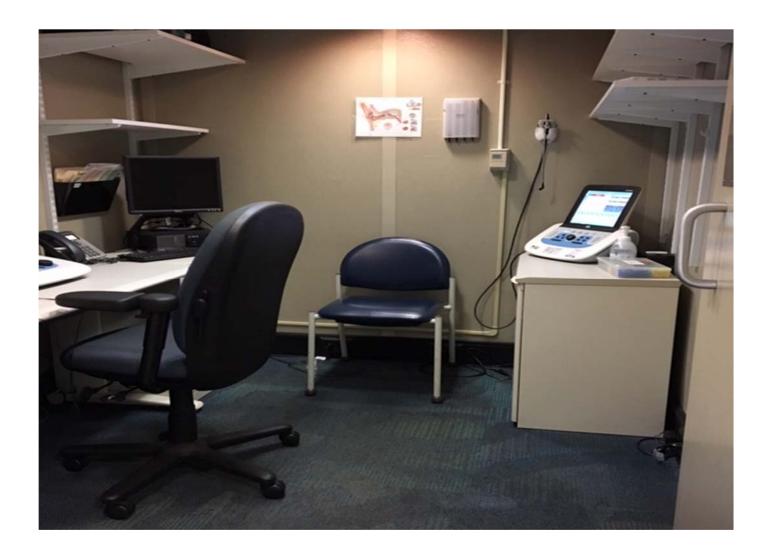

### This is what the sound room looks like inside.

I sit in the room until a staff member comes in.

### They shine a in light in my ear to look inside.

The staff places an ear bud inside my ear. A vibrating sound will flow through my ear with different tones