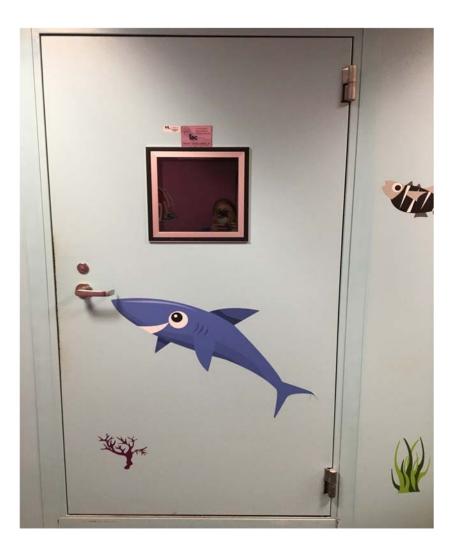

### Teaching Story: MY HEARING TEST



ChildrensNational.org

#### Welcome to Children's National!



### Inside the hospital, I go to the welcome desk.



#### The clinic is located around the corner from the Welcome desk.





### I check in at the admissions office and wait for my name to be called.





# I walk over to the sound booth and wait for the staff to open the door.





### This is what the sound room looks like inside.



I sit in the room until a staff member comes in.



### They shine a in light in my ear to look inside.



The staff places an ear bud inside my ear. A vibrating sound will flow through my ear with different tones



## I get up and walk over to the next hearing booth. I sit and wait for the staff to start.



While I sit, the staff will show me different stuffed animals. I will turn my head in the direction of what I hear or see.







I will put on my headphones. I will do a "Play test". This is fun. Any time I hear a sound, I add a block.



I am all done! I get a reward, like stickers, for doing such a great job!! To schedule a hearing and speech **appointment**, please contact the clinic: Phone: 202-476-5600

To request **Chil