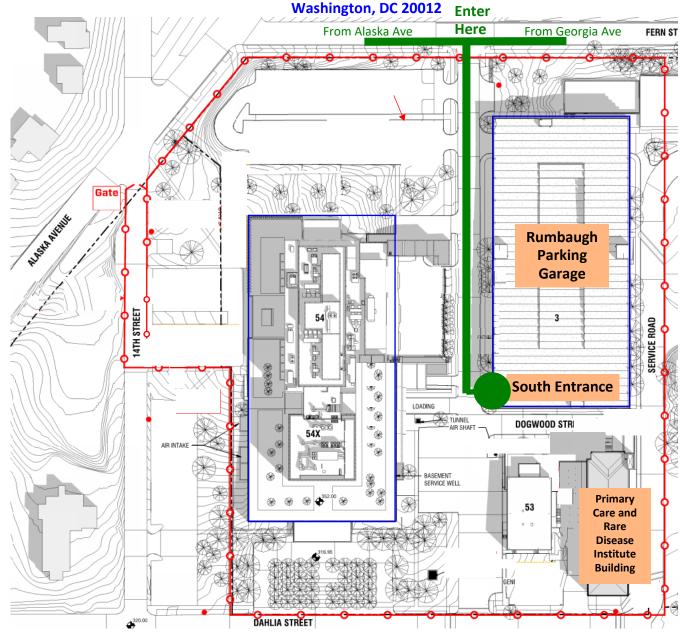

## Rare Disease Institute and Genetics Clinic Parking: CampusRumbaugh Parking 7185 13th Place NW.

Clinic: 7125 13th Place NW,

## Temporary Directions to Rare Disease Institute / Genetics Clinic:

- 1. Using GPS, navigate to the corner of "Fern St and 13th Place NW, Washington, DC". This will bring you to the entrance gate without traveling through the Walter Reed Campus. Main Drive is not open to the public.
- 2. From Fern St. turn right / left to go south on 13th Place (only one direction available) and proceed to the South Entrance (far end) of the Rumbaugh Parking Garage. Park on level 2.
- 3. The clinic building is directly across from the South end of the parking garage.
- 4. For Vans taller than 7 feet please park along 13th Place. The curb is at pavement height next to the clinic.