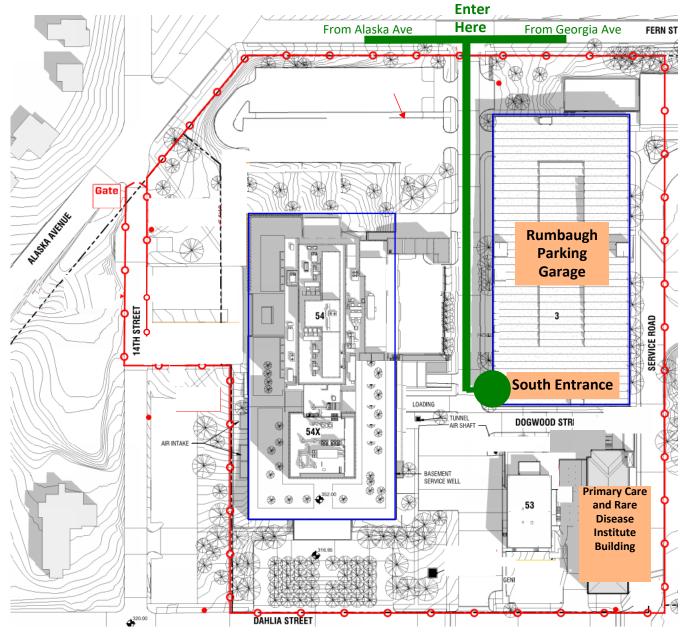

## Children's National Shepherd Park Parking Garage address: (CampusRumbaugh Parking) 7185 13th Place NW Primary Care building address: 7125 13th Place NW, Washington, DC 20012

## Temporary Directions to Children's National Shepherd Park:

- 1. Using GPS, navigate to the corner of "Fern St and 13th Place NW, Washington, DC". This will bring you to the entrance gate without traveling through the Walter Reed Campus. Main Drive is not open to the public.
- 2. From Fern St. turn right / left to go south on 13th Place (only one direction available) and proceed to the South Entrance (far end) of the Rumbaugh Parking Garage. Park on level 2.
- 3. The clinic building is directly across from the South end of the parking garage.
- 4. For Vans taller than 7 feet please park along 13th Place. The curb is at pavement height next to the clinic.