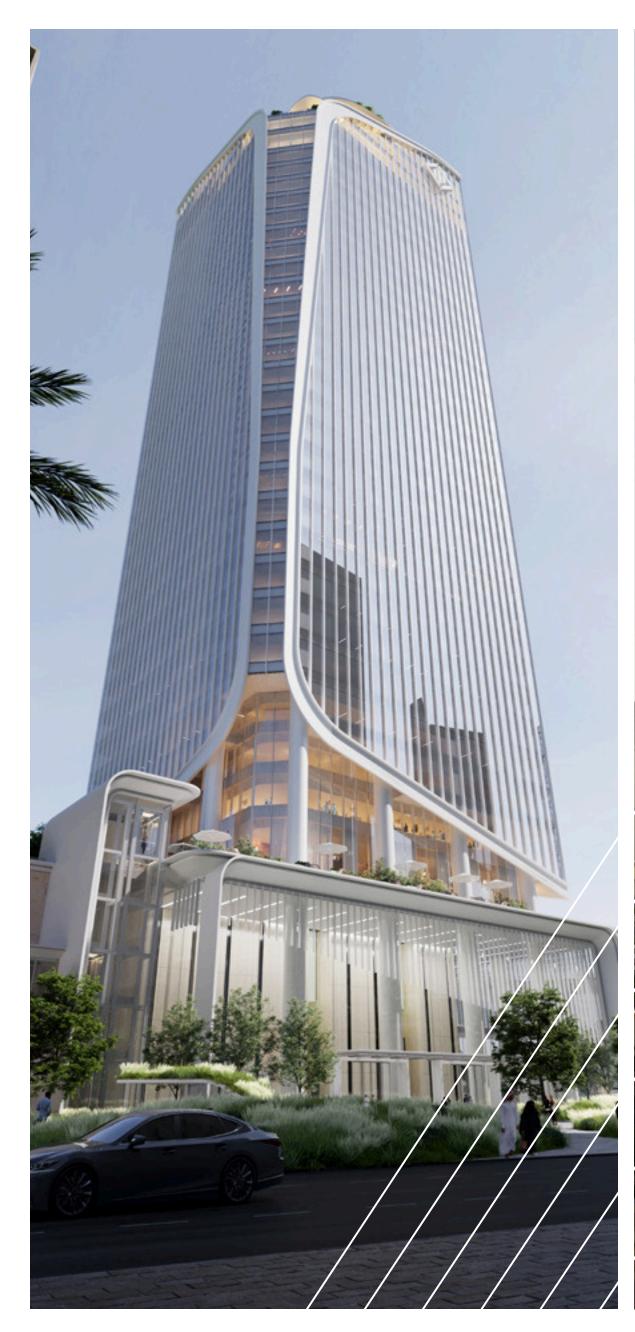

## THE ELEMENTS BLENDING DISTINCTIVE DESIGN AND OUTSTANDING AMENITIES

Immersive Tower was conceptualised by the leading international architecture and design practice, AEDAS, and it will be developed by DAR Group. The tower's future-forward design and amenities focus on aesthetics, spatial efficiency and sustainability.

- · A sleek and contemporary façade, integrating cutting-edge materials and technology.
- Luxurious interior spaces, featuring high ceilings, expansive floor plates, and floor-to-ceiling windows that maximise natural light and offer panoramic views of Dubai's skyline.
- · Advanced IT infrastructure, sophisticated high-speed elevators, and sustainable building practices that prioritise energy efficiency.
- Ample parking facilities, ensuring convenience and accessibility.
  Bespoke retail spaces that create a vibrant ecosystem for the
- community.
- An exclusive private members club spanning three floors (26, 27, and 28).

The concept enables a seamless fusion of work and leisure in an elevated environment where professionals can thrive.