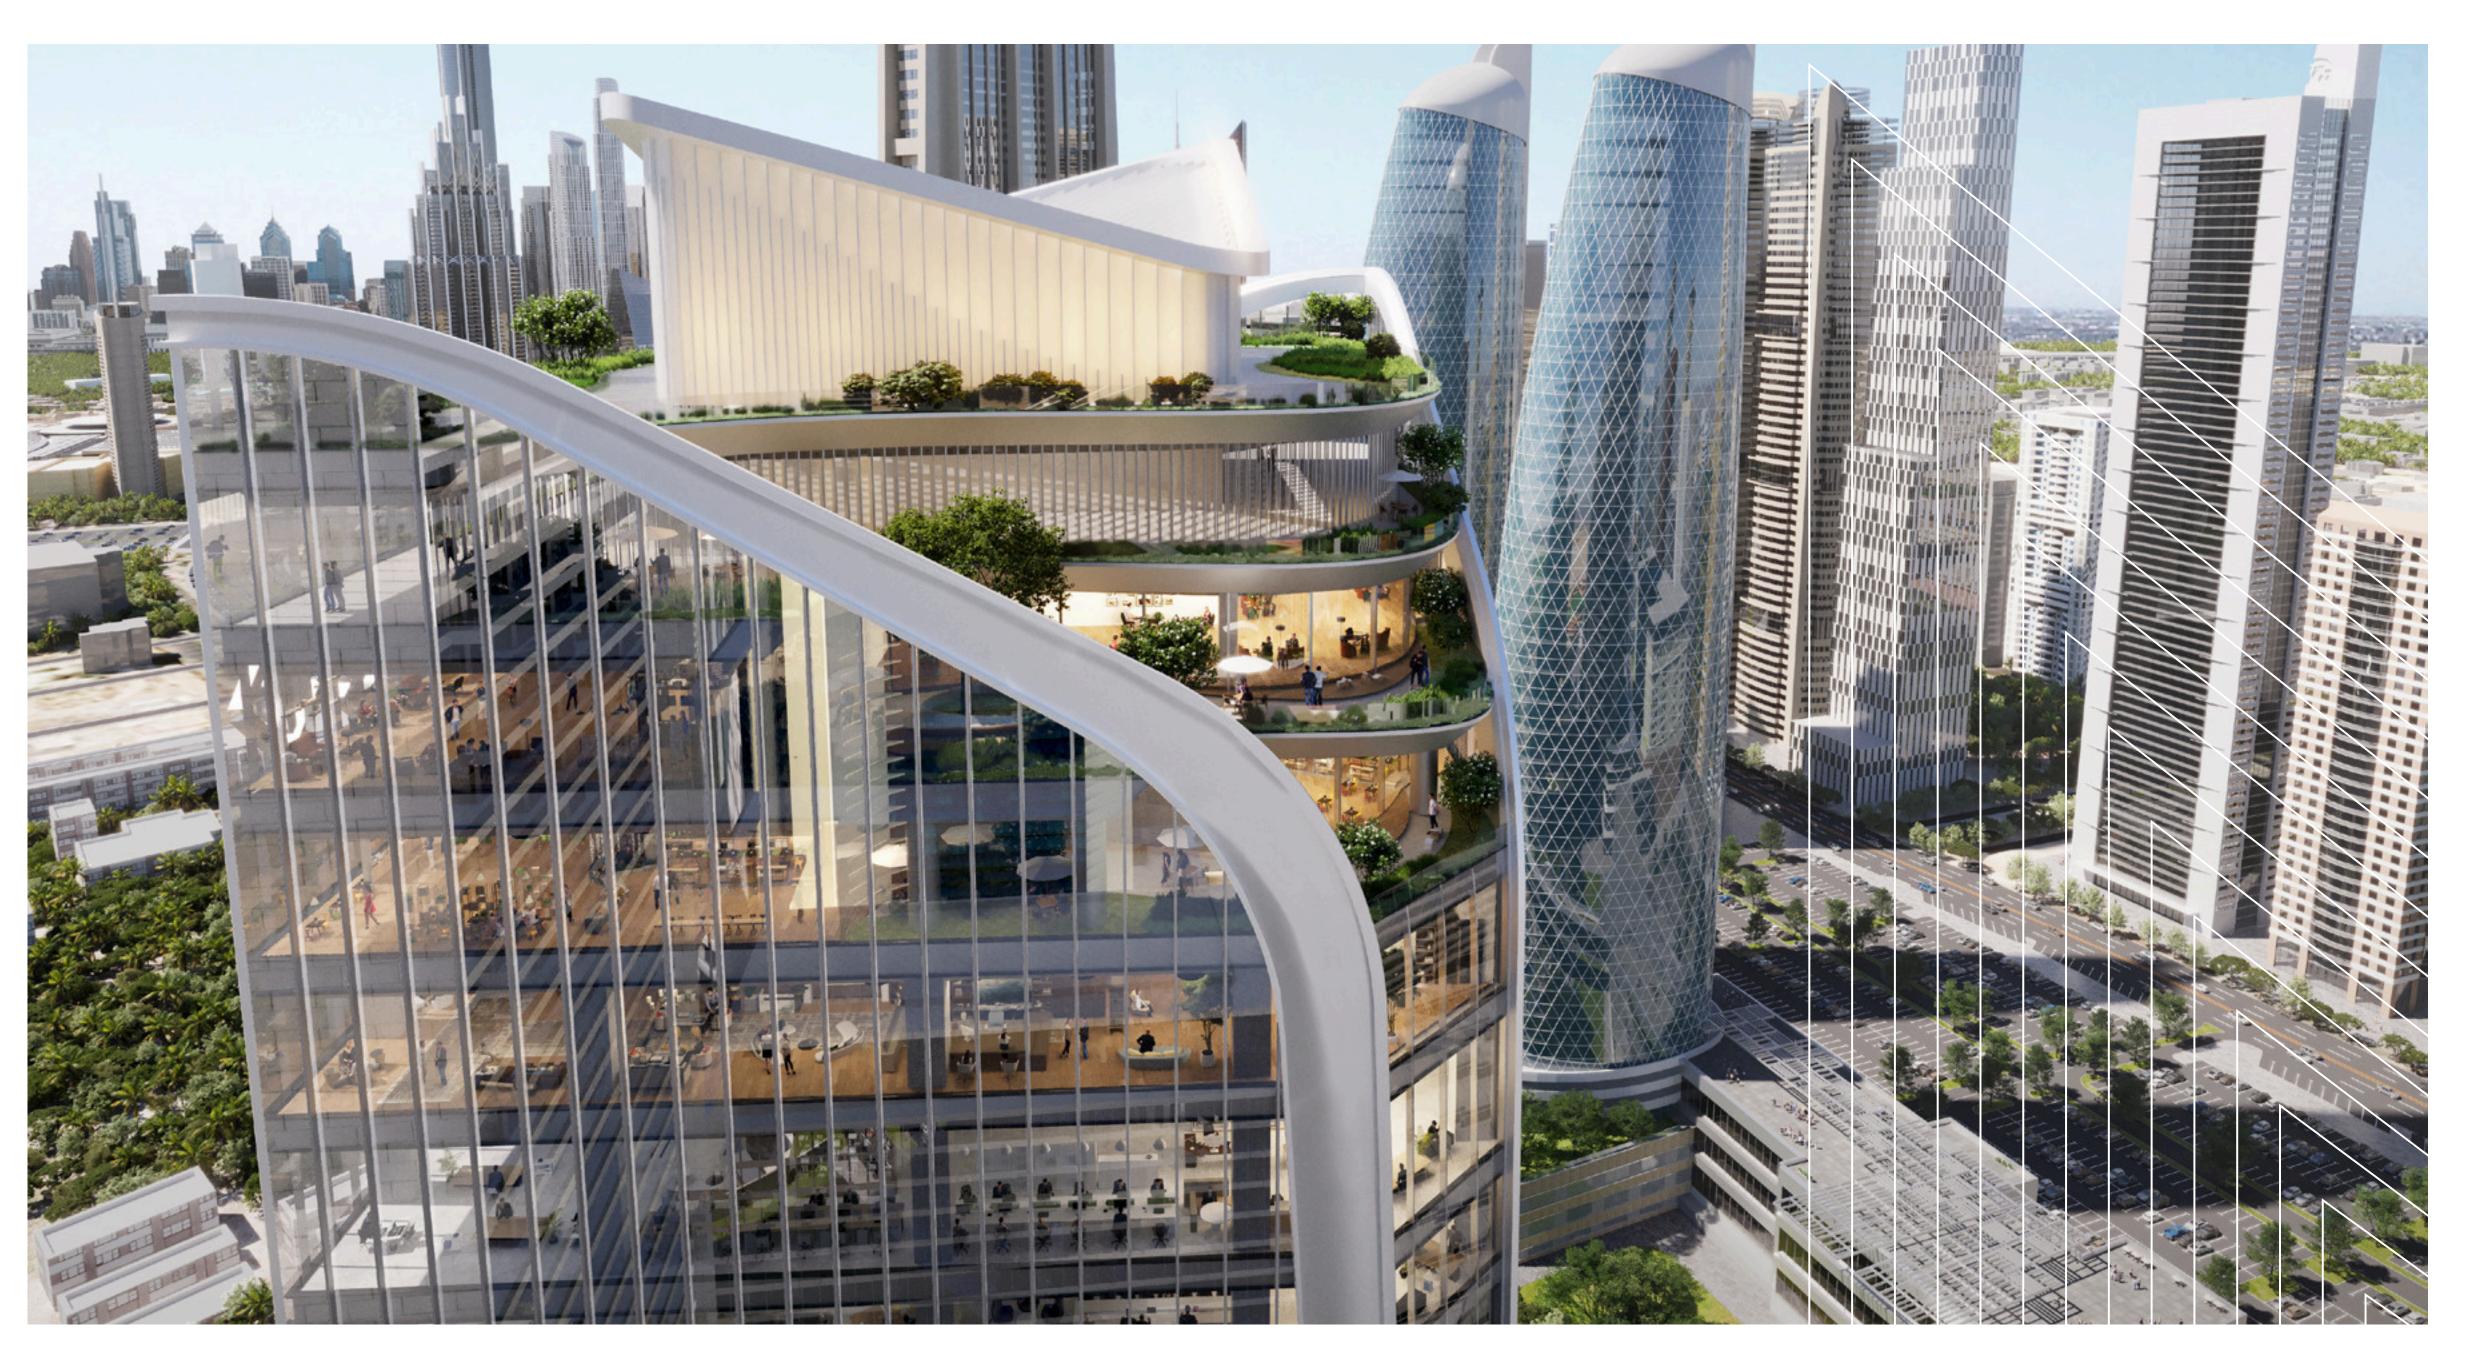

## THE ELEMENTS BLENDING DISTINCTIVE DESIGN AND OUTSTANDING AMENITIES

Immersive Tower was conceptualised by the leading international architecture and design practice, AEDAS, and it will be developed by DAR Group. The tower's future-forward design and amenities focus on aesthetics, spatial efficiency and sustainability.

- · A sleek and contemporary façade, integrating cutting-edge materials and technology.
- Luxurious interior spaces, featuring high ceilings, expansive floor plates, and floor-to-ceiling windows that maximise natural light and offer panoramic views of Dubai's skyline.
- · Advanced IT infrastructure, sophisticated high-speed elevators, and sustainable building practices that prioritise energy efficiency.
- Ample parking facilities, ensuring convenience and accessibility.
  Bespoke retail spaces that create a vibrant ecosystem for the
- community.
- An exclusive private members club spanning three floors (26, 27, and 28).

The concept enables a seamless fusion of work and leisure in an elevated environment where professionals can thrive.