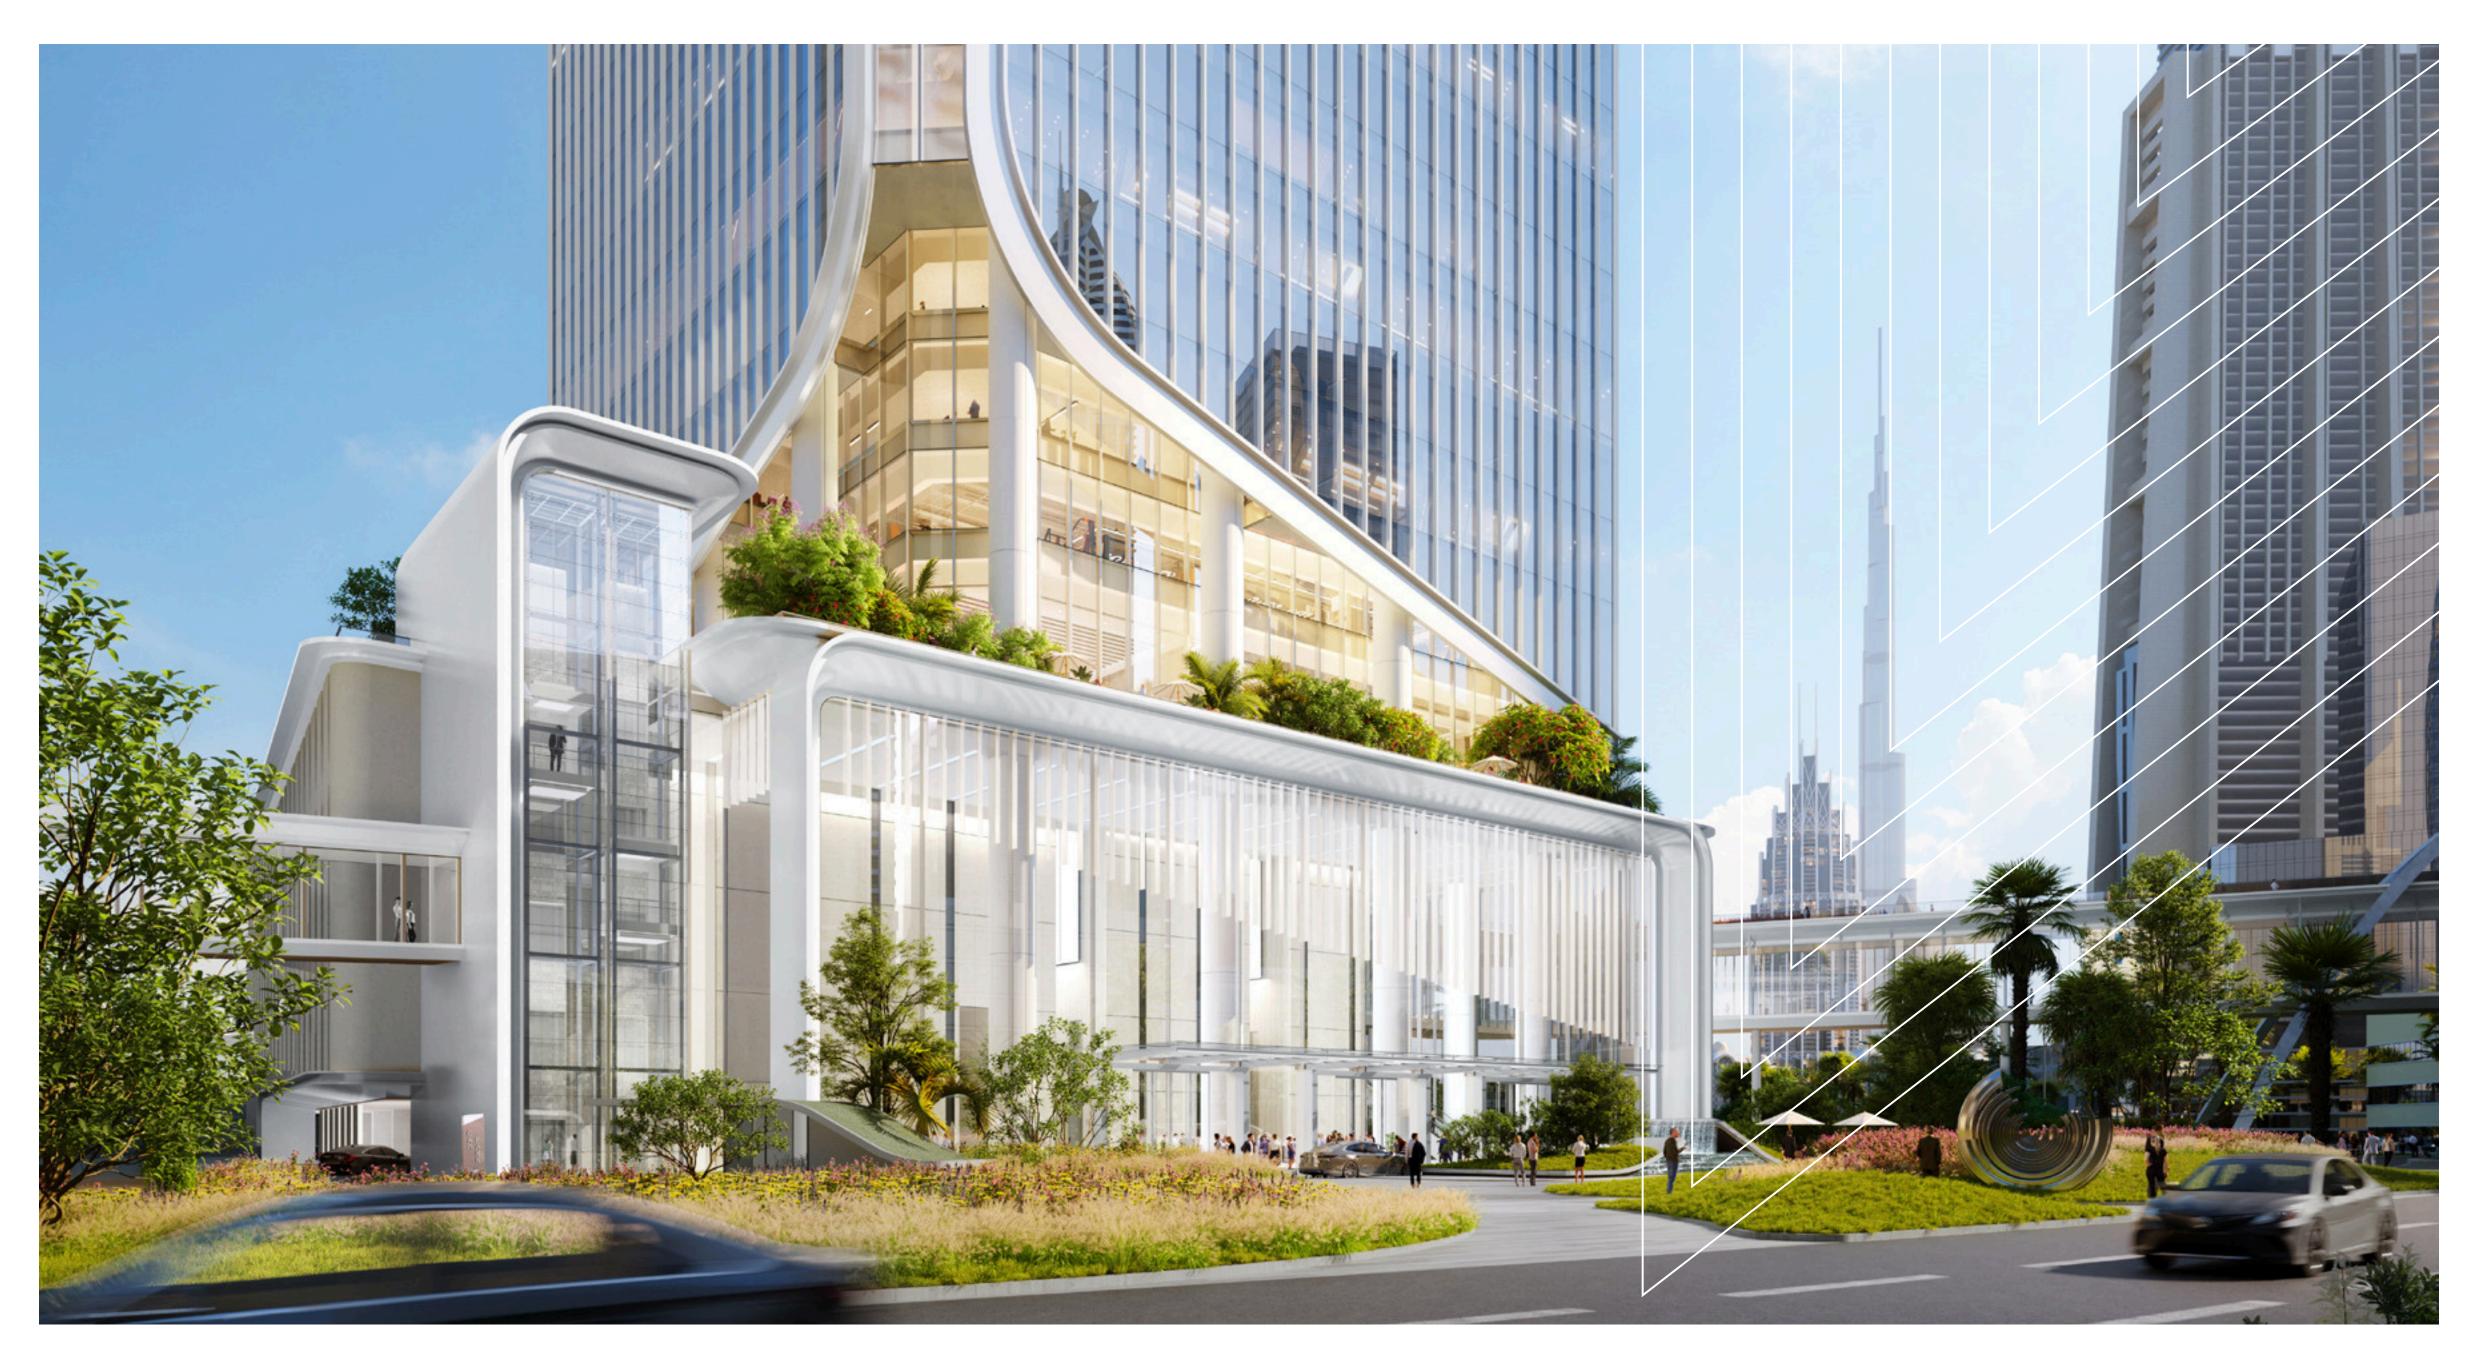

## THE ELEMENTS BLENDING DISTINCTIVE DESIGN AND OUTSTANDING AMENITIES

Immersive Tower was conceptualised by the leading international architecture and design practice, AEDAS, and it will be developed by DAR Group. The tower's future-forward design and amenities focus on aesthetics, spatial efficiency and sustainability.

- · A sleek and contemporary façade, integrating cutting-edge materials and technology.
- Luxurious interior spaces, featuring high ceilings, expansive floor plates, and floor-to-ceiling windows that maximise natural light and offer panoramic views of Dubai's skyline.
- · Advanced IT infrastructure, sophisticated high-speed elevators, and sustainable building practices that prioritise energy efficiency.
- Ample parking facilities, ensuring convenience and accessibility.
  Bespoke retail spaces that create a vibrant ecosystem for the
- community.
- An exclusive private members club spanning three floors (26, 27, and 28).

The concept enables a seamless fusion of work and leisure in an elevated environment where professionals can thrive.

#### A PRIME ADDRESS AT AN UNRIVALLED LOCATION

Located in the heart of DIFC, and the financial epicentre of Dubai, Immersive Tower enjoys a central location and excellent connectivity via road and public transport.

The tower is strategically located adjacent to Daman Tower, overlooking the ICD Brookfield tower, making it an ideal choice for businesses seeking a prestigious address in Dubai's thriving business hub.