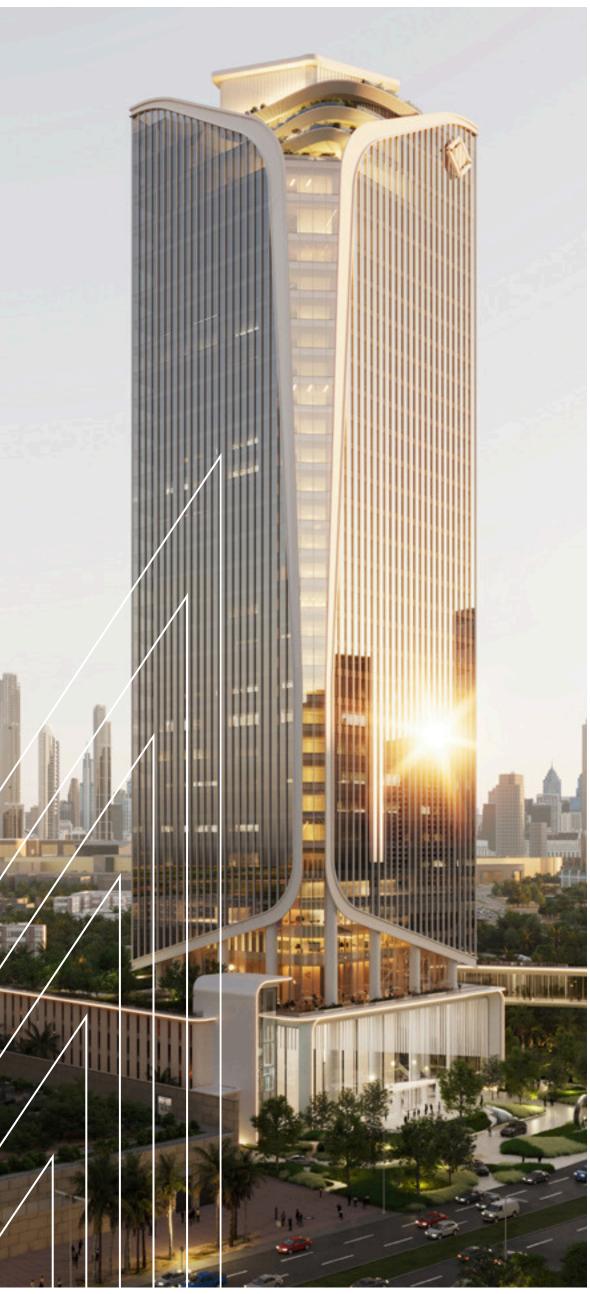

## THE ELEMENTS BLENDING DISTINCTIVE DESIGN AND OUTSTANDING AMENITIES

Immersive Tower was conceptualised by the leading international architecture and design practice, AEDAS, and it will be developed by DAR Group. The tower's future-forward design and amenities focus on aesthetics, spatial efficiency and sustainability.

- · A sleek and contemporary façade, integrating cutting-edge materials and technology.
- Luxurious interior spaces, featuring high ceilings, expansive floor plates, and floor-to-ceiling windows that maximise natural light and offer panoramic views of Dubai's skyline.
- · Advanced IT infrastructure, sophisticated high-speed elevators, and sustainable building practices that prioritise energy efficiency.
- Ample parking facilities, ensuring convenience and accessibility.
  Bespoke retail spaces that create a vibrant ecosystem for the
- community.
- An exclusive private members club spanning three floors (26, 27, and 28).

The concept enables a seamless fusion of work and leisure in an elevated environment where professionals can thrive.