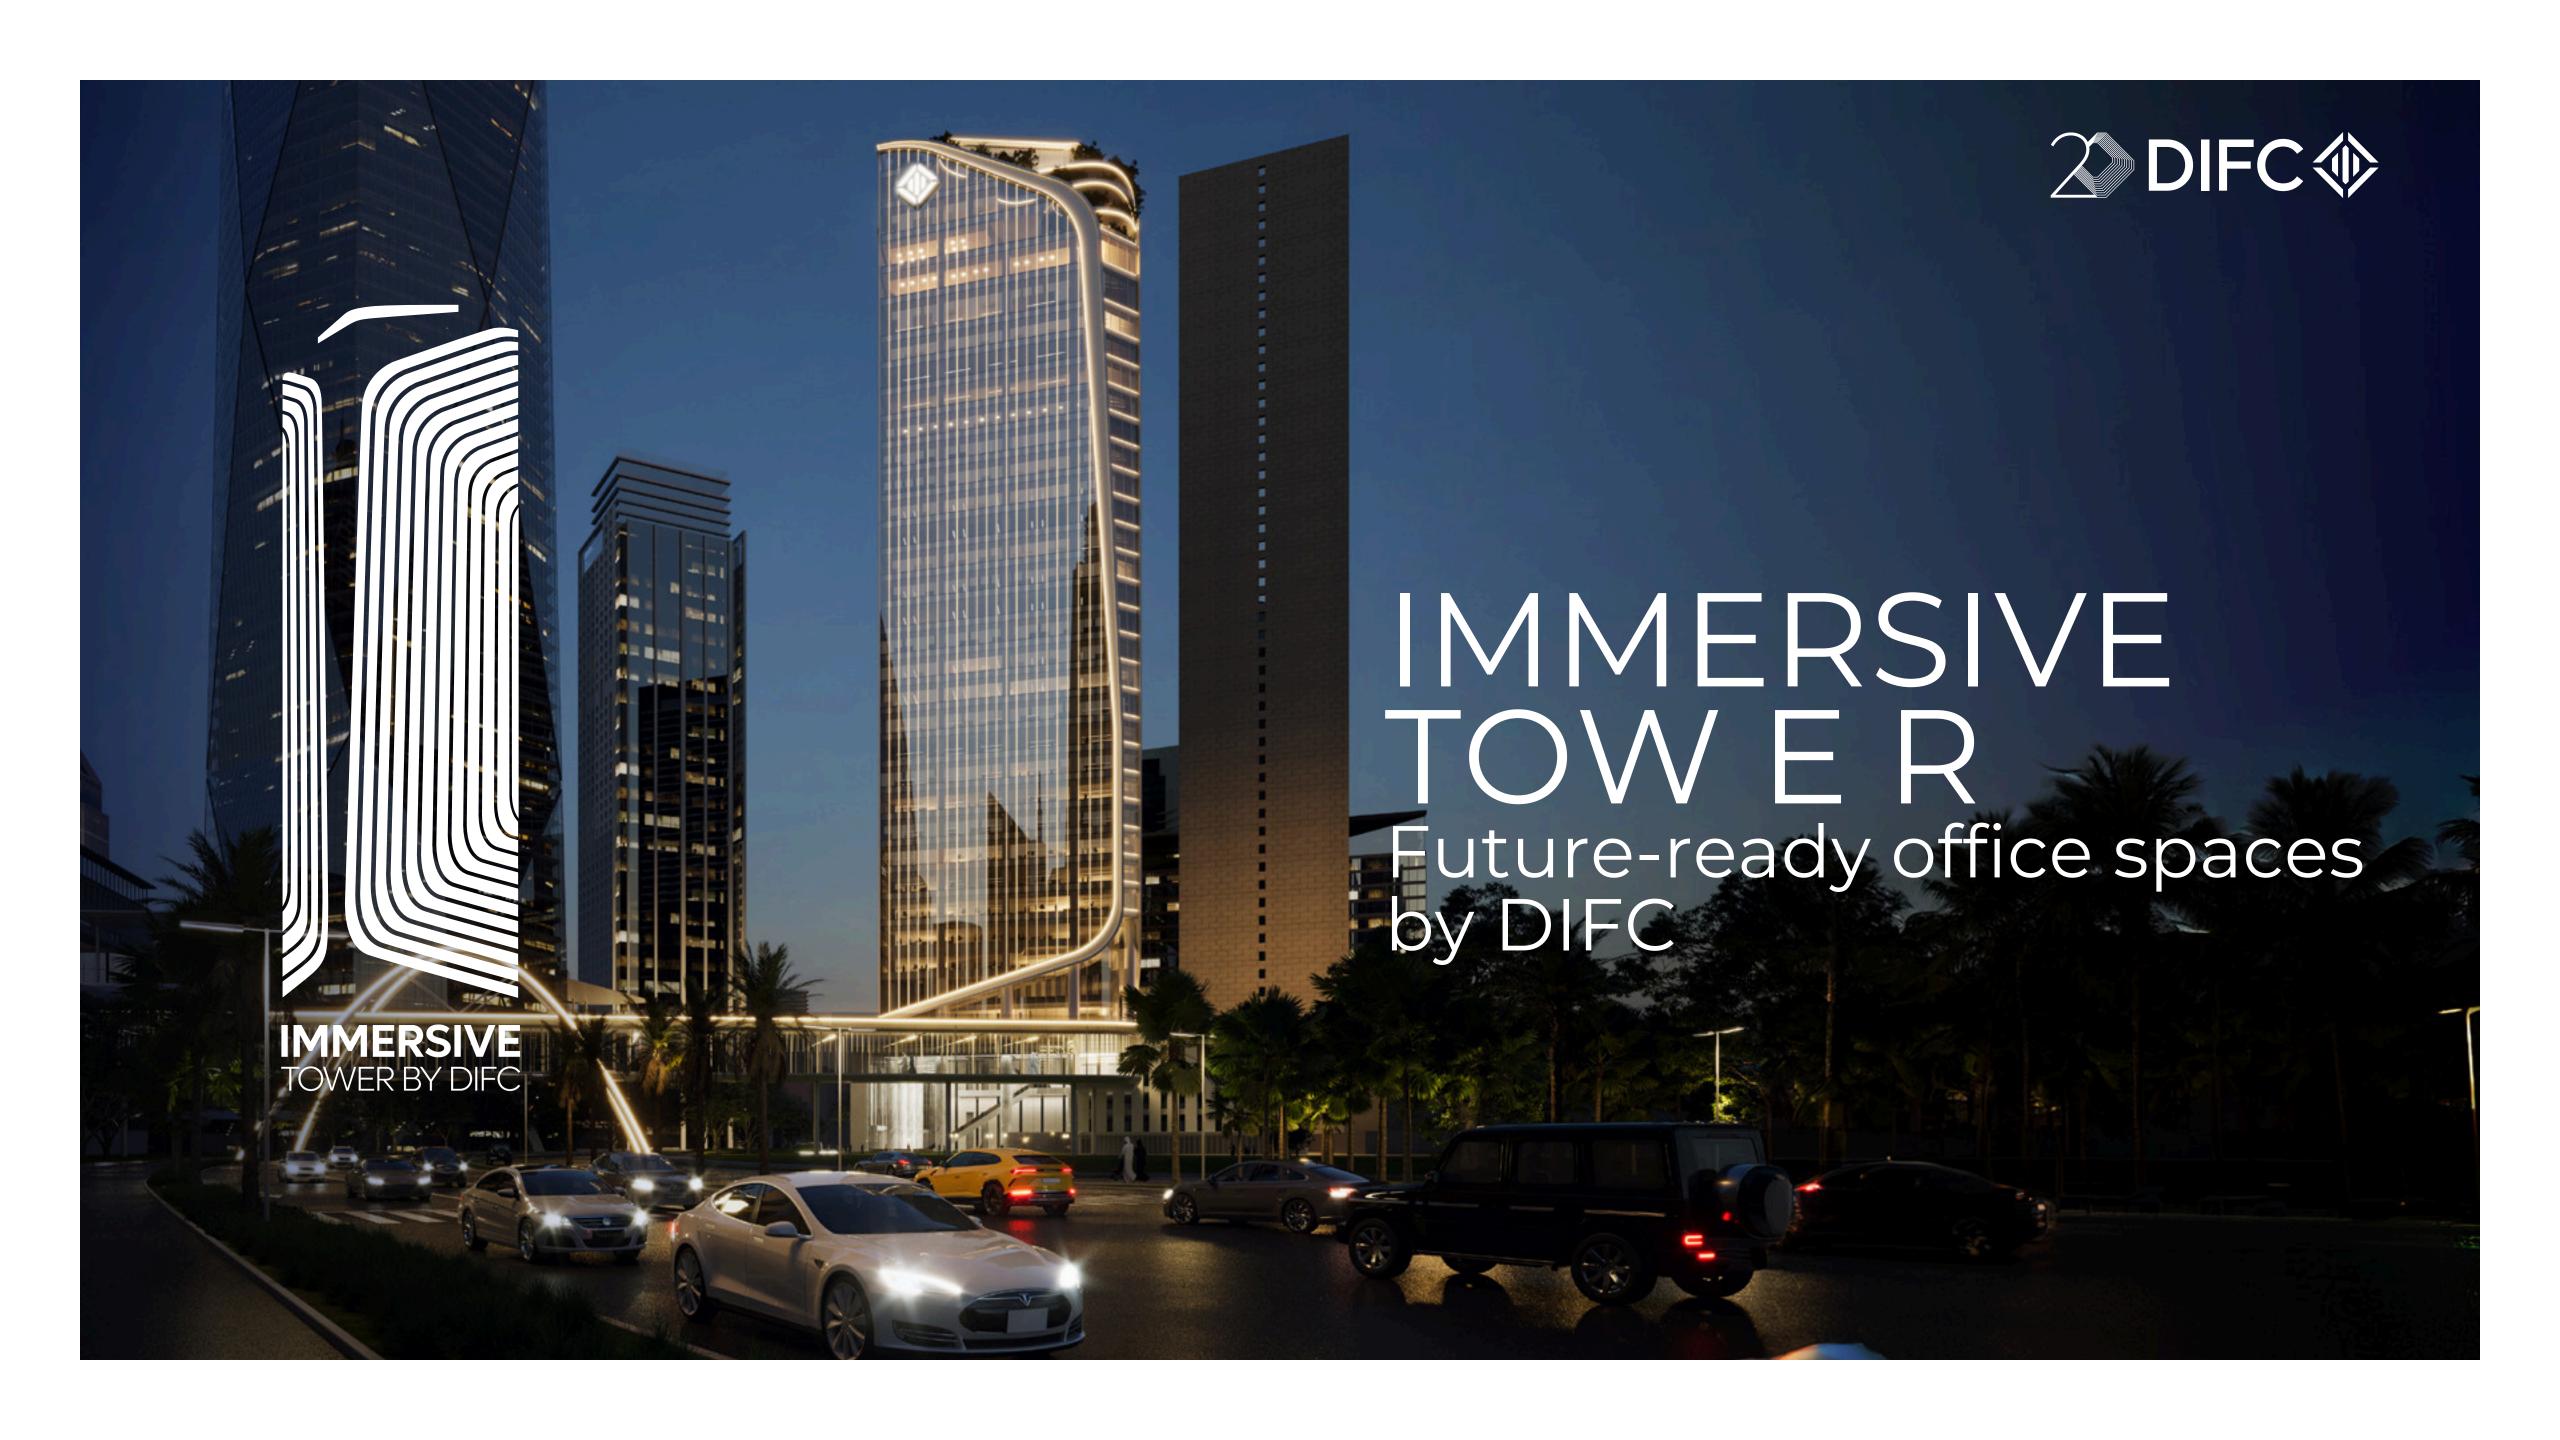

## THE ELEMENTS BLENDING DISTINCTIVE DESIGN AND OUTSTANDING AMENITIES

Immersive Tower was conceptualised by the leading international architecture and design practice, AEDAS, and it will be developed by DAR Group. The tower's future-forward design and amenities focus on aesthetics, spatial efficiency and sustainability.

- · A sleek and contemporary façade, integrating cutting-edge materials and technology.
- Luxurious interior spaces, featuring high ceilings, expansive floor plates, and floor-to-ceiling windows that maximise natural light and offer panoramic views of Dubai's skyline.
- · Advanced IT infrastructure, sophisticated high-speed elevators, and sustainable building practices that prioritise energy efficiency.
- Ample parking facilities, ensuring convenience and accessibility.
  Bespoke retail spaces that create a vibrant ecosystem for the
- community.
- An exclusive private members club spanning three floors (26, 27, and 28).

The concept enables a seamless fusion of work and leisure in an elevated environment where professionals can thrive.