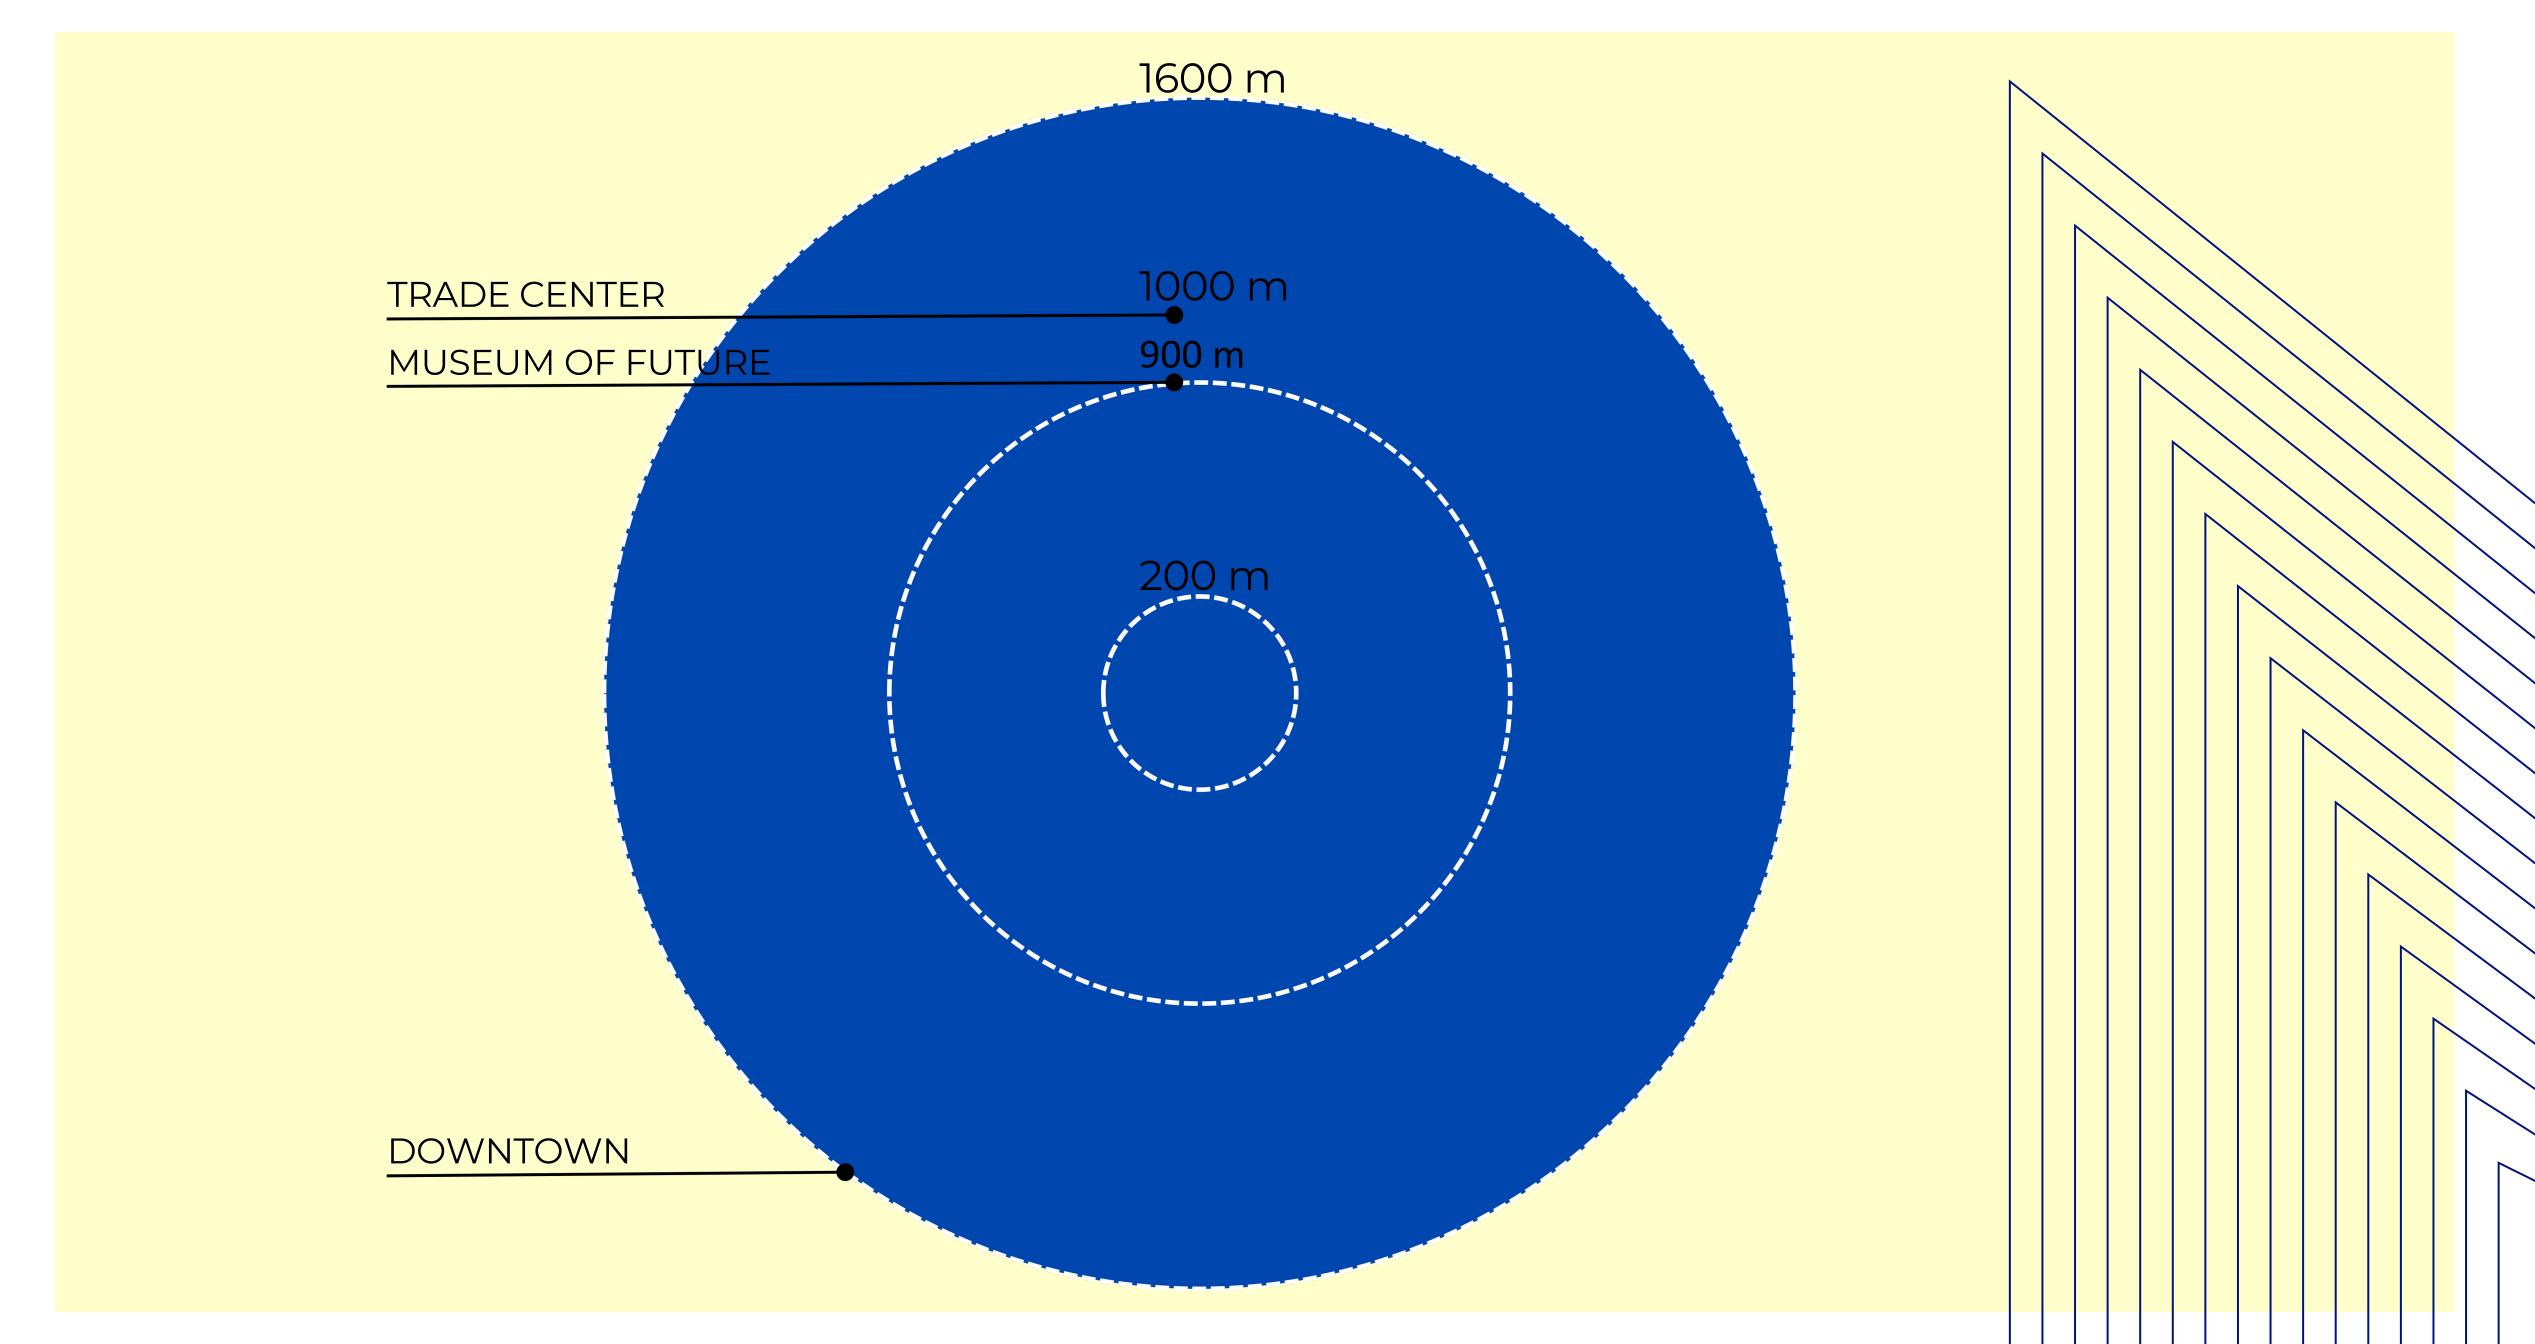

#### A PRIME ADDRESS AT AN UNRIVALLED LOCATION

Located in the heart of DIFC, and the financial epicentre of Dubai, Immersive Tower enjoys a central location and excellent connectivity via road and public transport.

The tower is strategically located adjacent to Daman Tower, overlooking the ICD Brookfield tower, making it an ideal choice for businesses seeking a prestigious address in Dubai's thriving business hub.

- · Unparalleled proximity to Downtown Dubai, Dubai International Airport, Sheikh Zayed Road and the emirate's key business and leisure destinations.
- Strategic location within DIFC, providing quick and easy access to major financial institutions, corporate headquarters, and key business quarters.
- · A short walk away from the extensive retail, dining, and lifestyle attractions across DIFC's major districts.