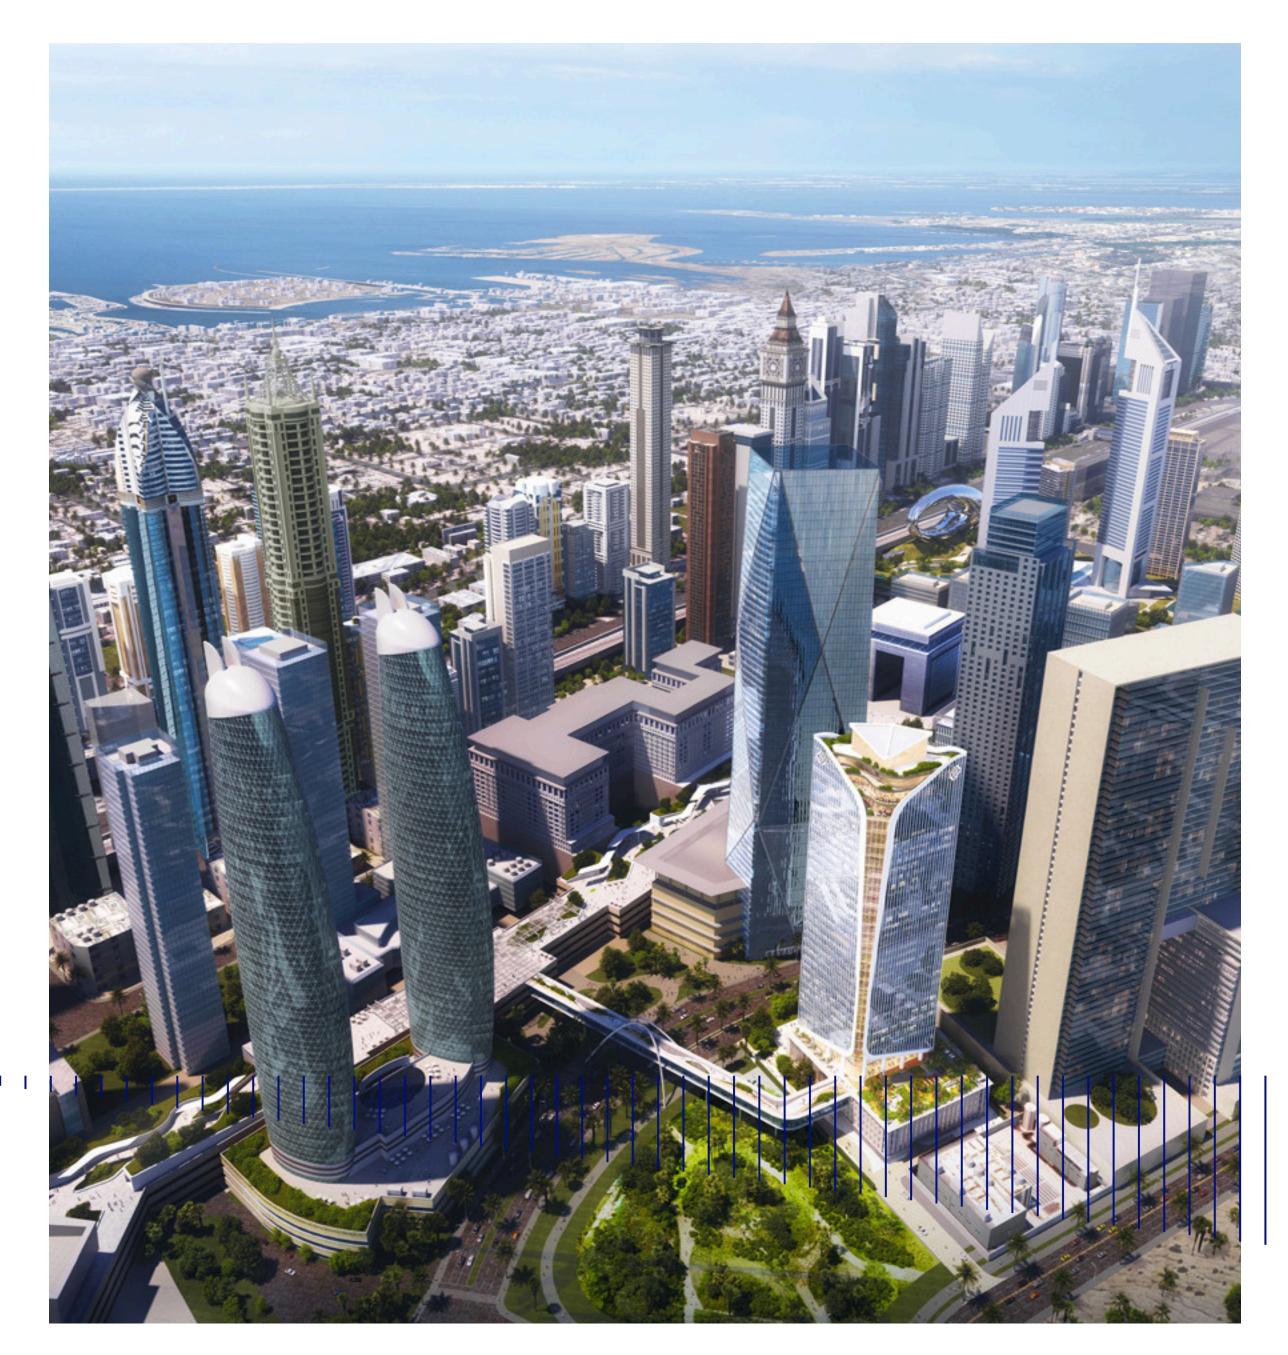

#### A PRIME ADDRESS AT AN UNRIVALLED LOCATION

Located in the heart of DIFC, and the financial epicentre of Dubai, Immersive Tower enjoys a central location and excellent connectivity via road and public transport.

The tower is strategically located adjacent to Daman Tower, overlooking the ICD Brookfield tower, making it an ideal choice for businesses seeking a prestigious address in Dubai's thriving business hub.

- · Unparalleled proximity to Downtown Dubai, Dubai International Airport, Sheikh Zayed Road and the emirate's key business and leisure destinations.
- Strategic location within DIFC, providing quick and easy access to major financial institutions, corporate headquarters, and key business quarters.
- · A short walk away from the extensive retail, dining, and lifestyle attractions across DIFC's major districts.