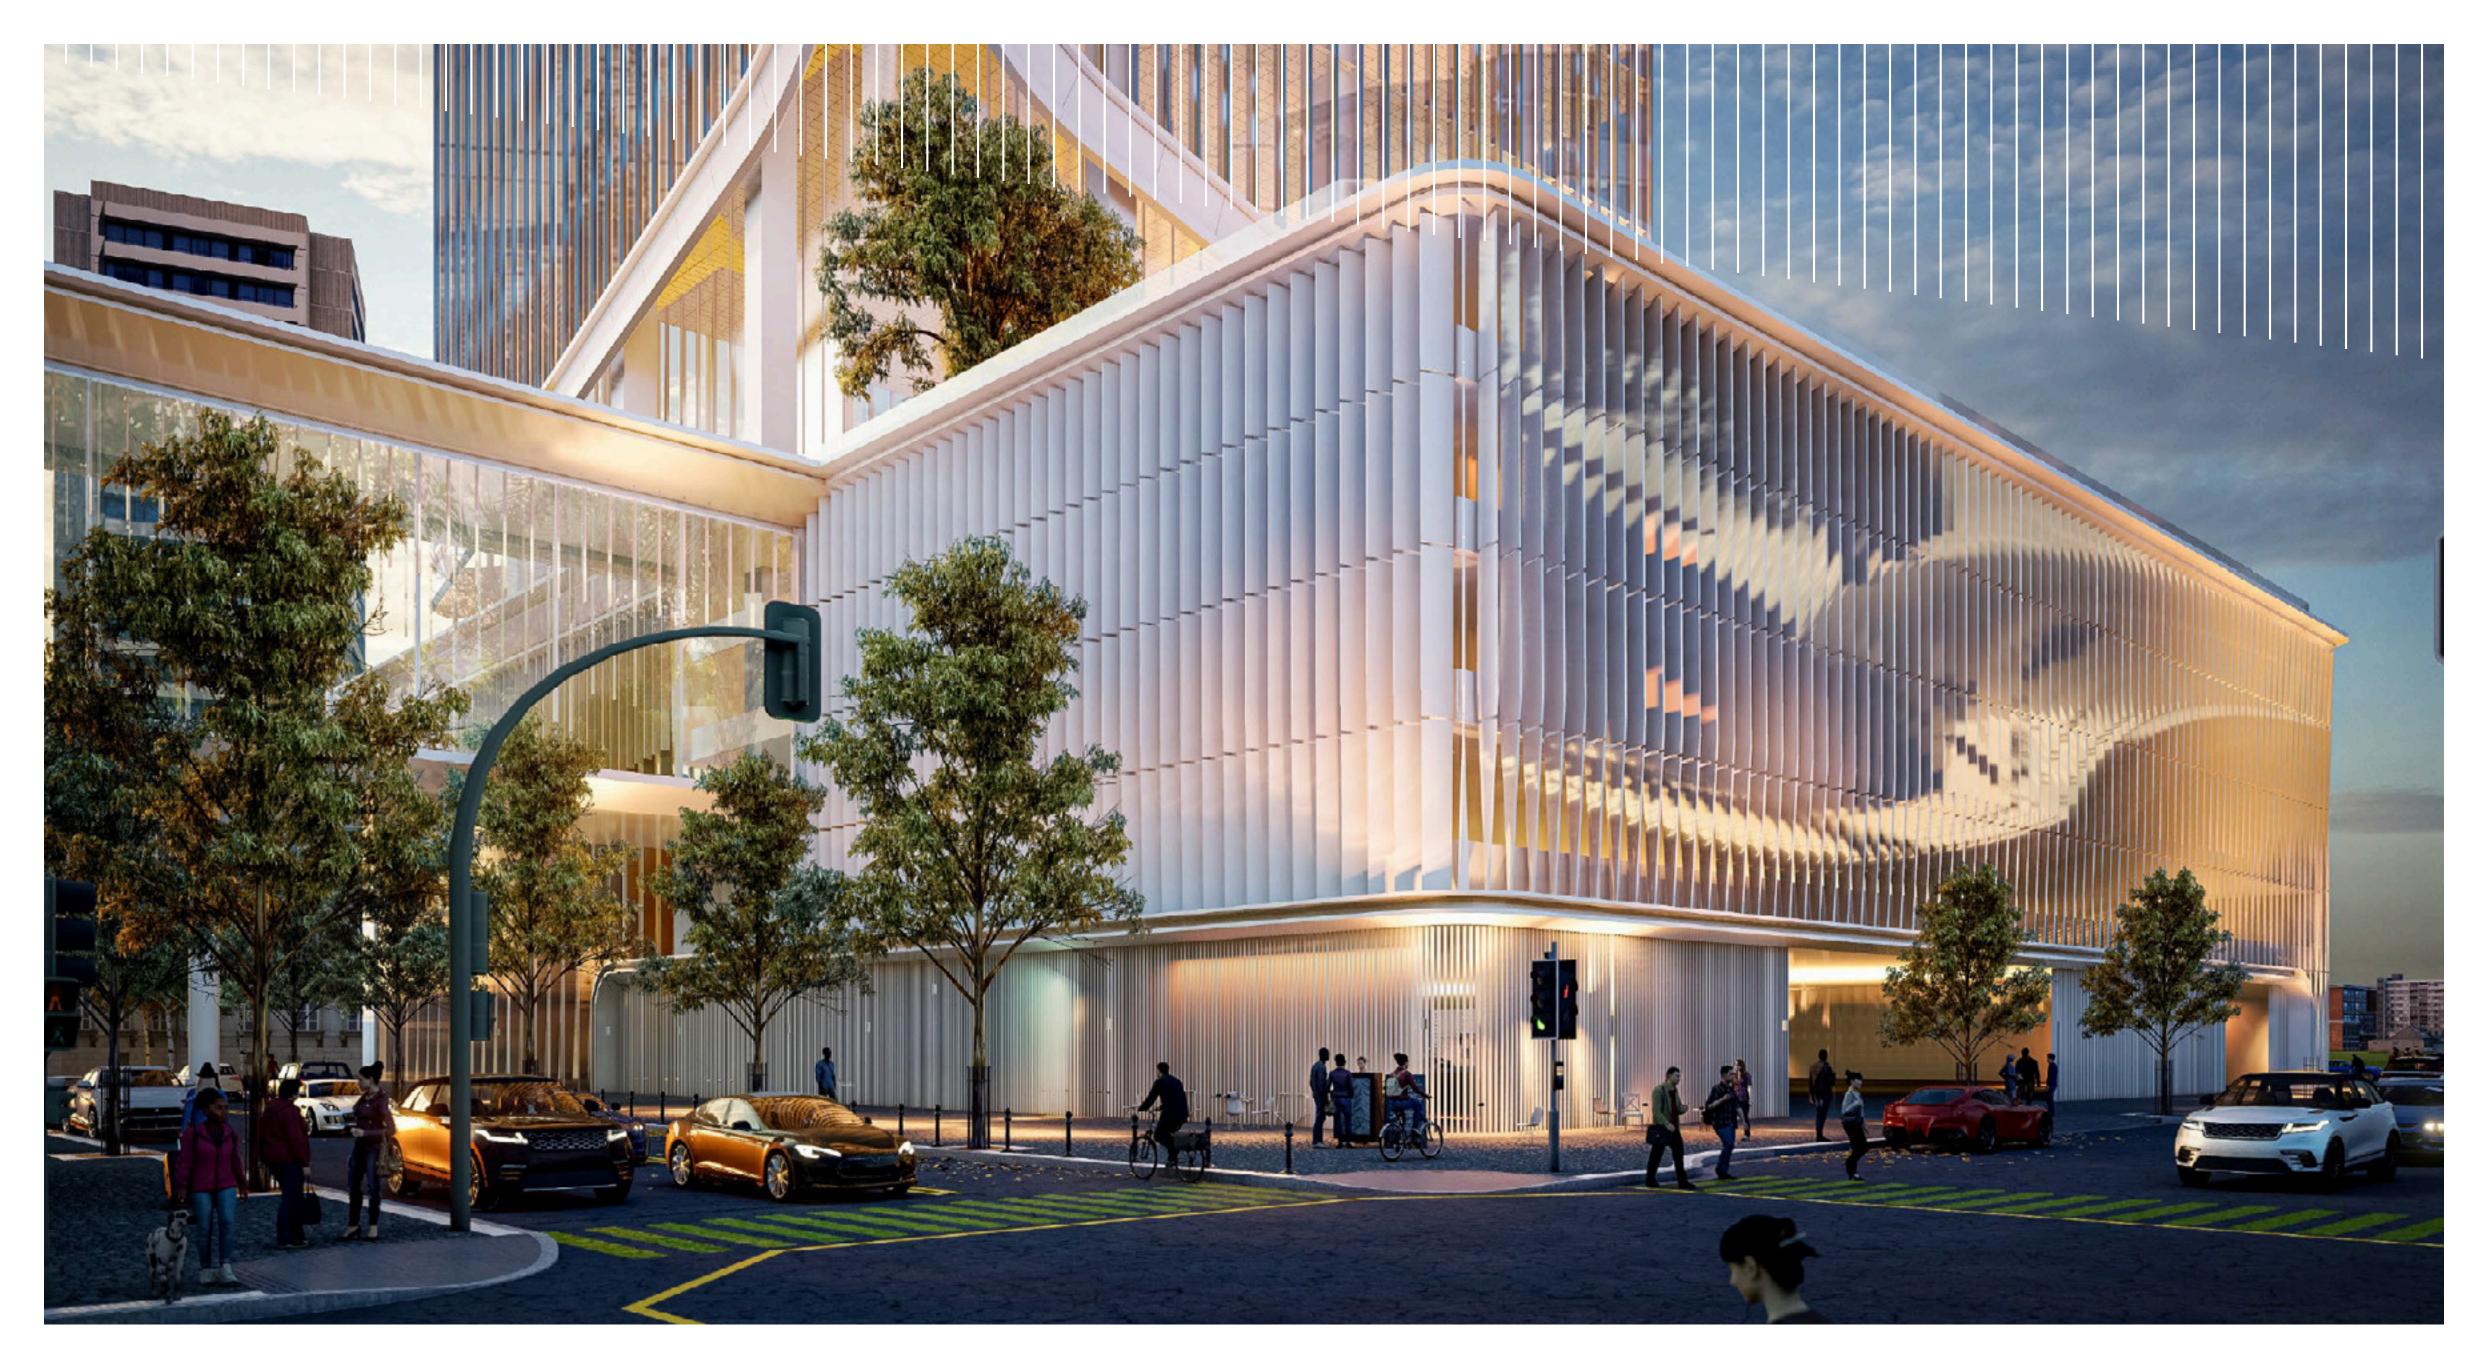

## THE ELEMENTS BLENDING DISTINCTIVE DESIGN AND OUTSTANDING AMENITIES

Immersive Tower was conceptualised by the leading international architecture and design practice, AEDAS, and it will be developed by DAR Group. The tower's future-forward design and amenities focus on aesthetics, spatial efficiency and sustainability.

- · A sleek and contemporary façade, integrating cutting-edge materials and technology.
- Luxurious interior spaces, featuring high ceilings, expansive floor plates, and floor-to-ceiling windows that maximise natural light and offer panoramic views of Dubai's skyline.
- · Advanced IT infrastructure, sophisticated high-speed elevators, and sustainable building practices that prioritise energy efficiency.
- Ample parking facilities, ensuring convenience and accessibility.
  Bespoke retail spaces that create a vibrant ecosystem for the
- community.
- An exclusive private members club spanning three floors (26, 27, and 28).

#### A PRIME ADDRESS AT AN UNRIVALLED LOCATION

Located in the heart of DIFC, and the financial epicentre of Dubai, Immersive Tower enjoys a central location and excellent connectivity via road and public transport.

The tower is strategically located adjacent to Daman Tower, overlooking the ICD Brookfield tower, making it an ideal choice for businesses seeking a prestigious address in Dubai's thriving business hub.