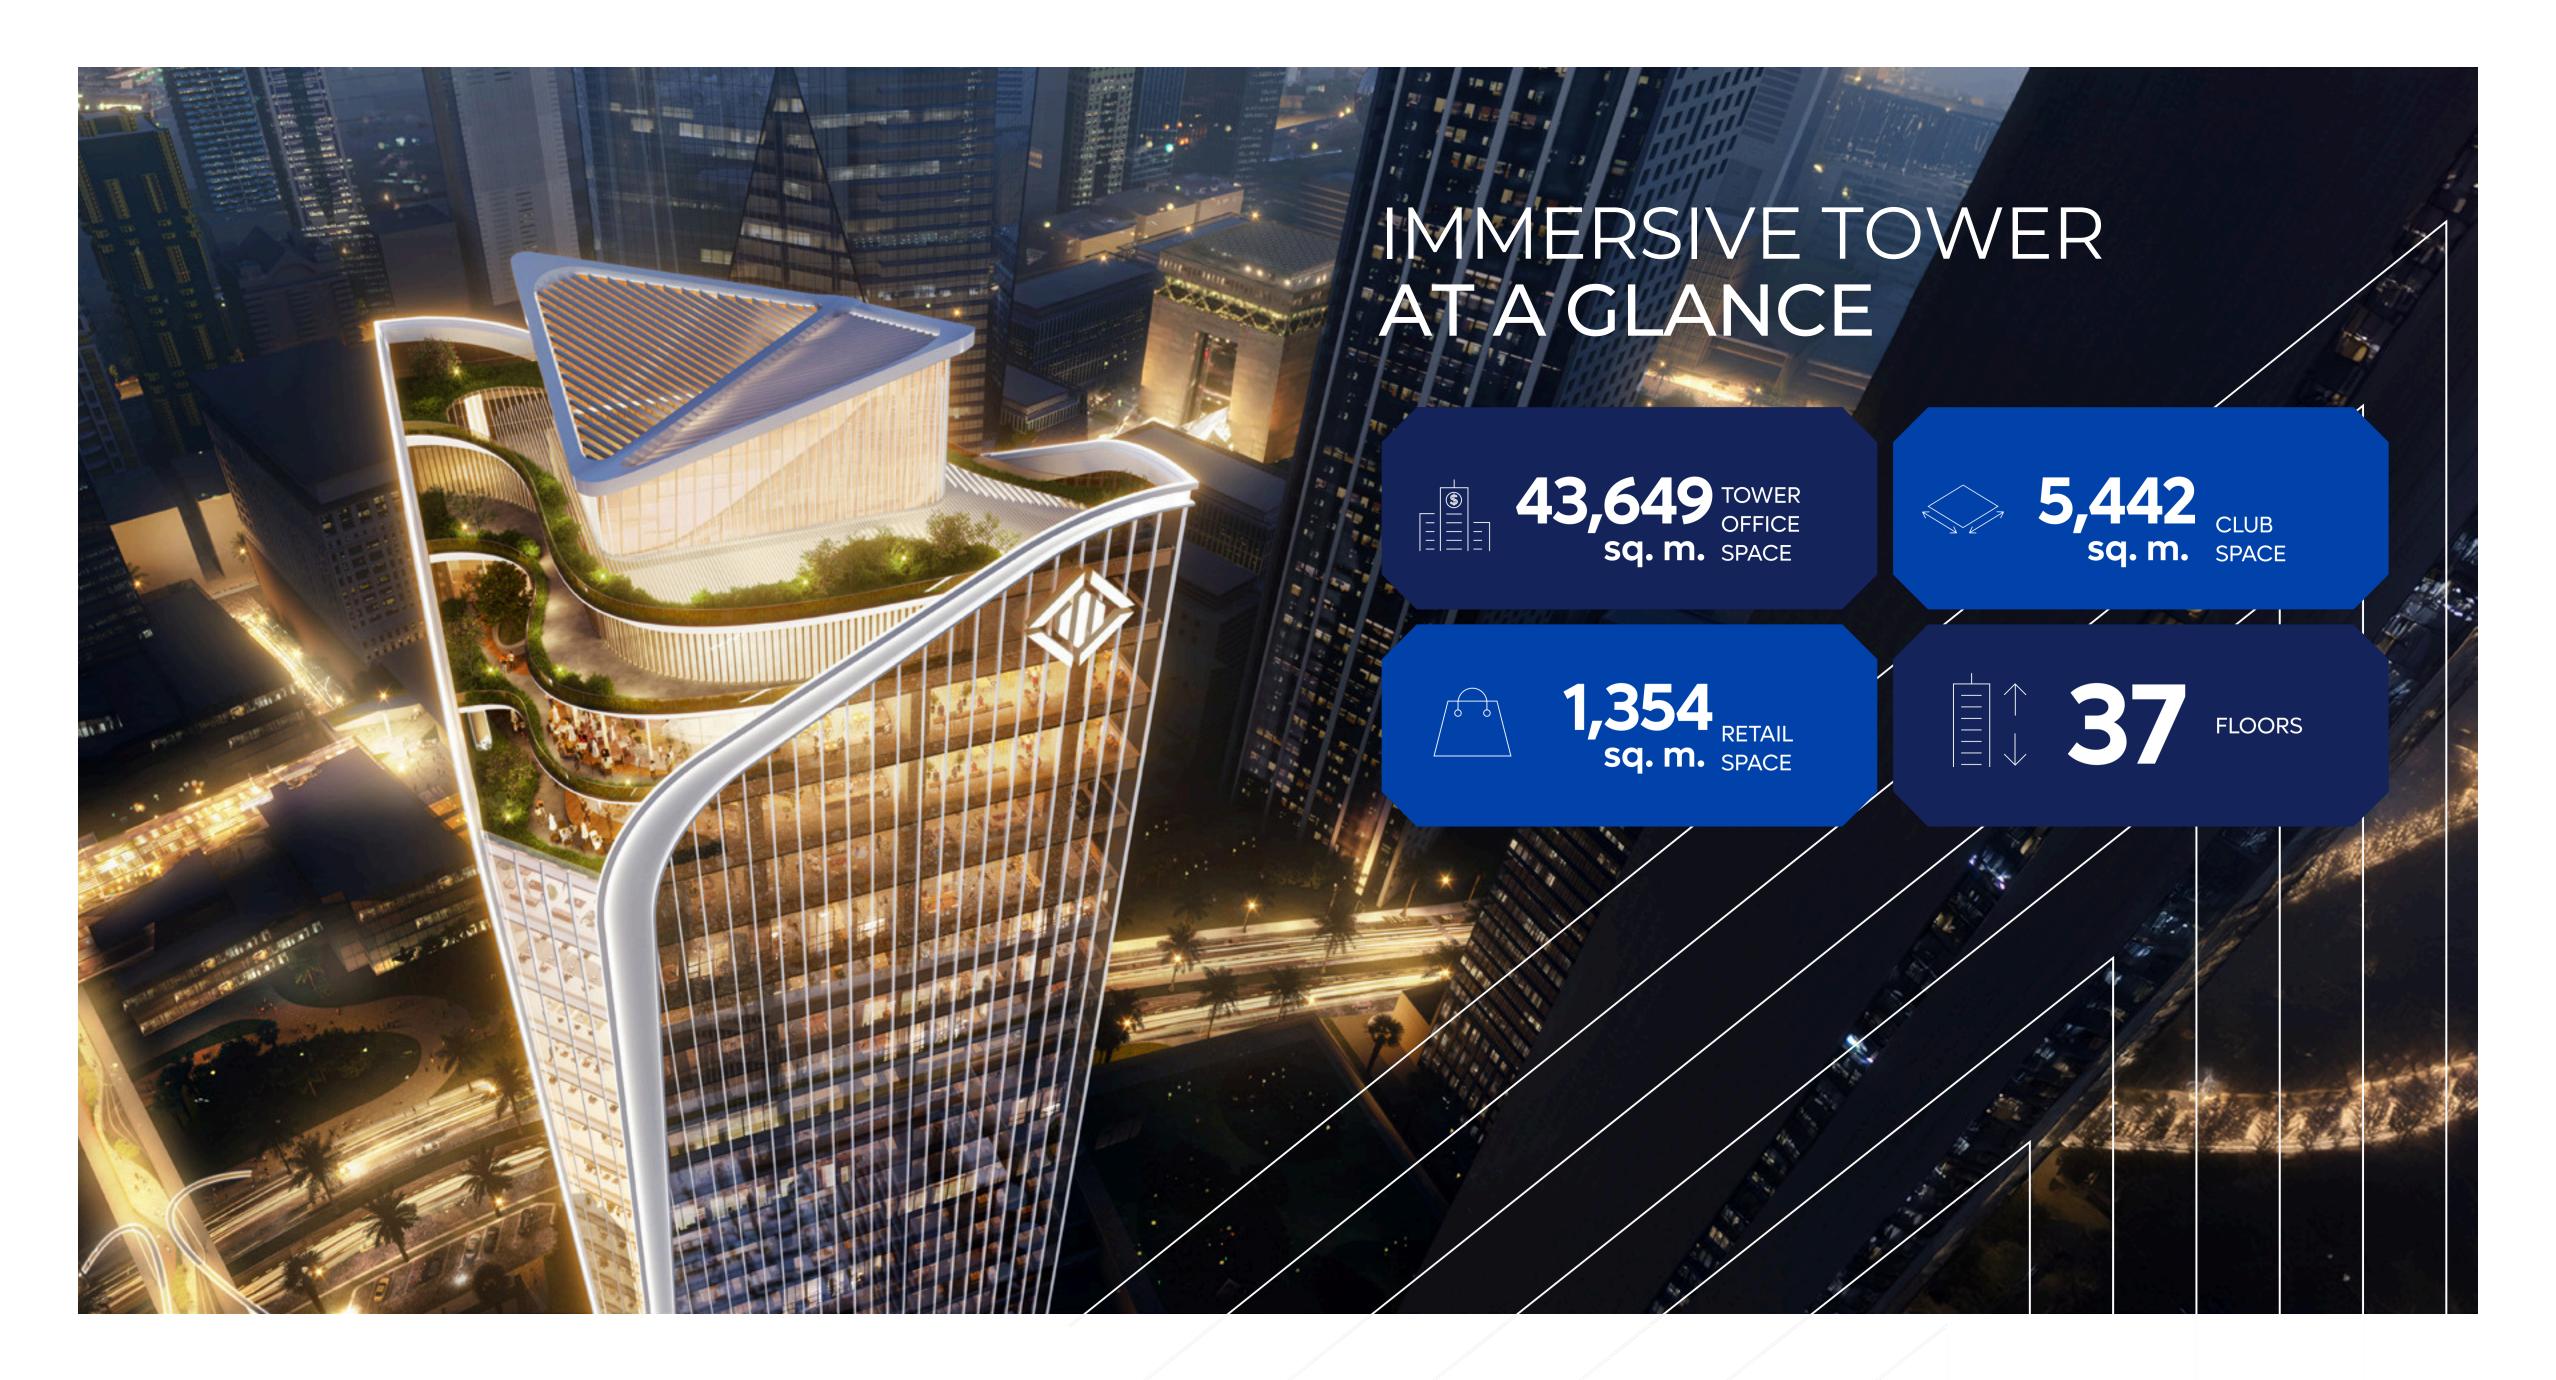

- · A sleek and contemporary façade, integrating cutting-edge materials and technology.
- Luxurious interior spaces, featuring high ceilings, expansive floor plates, and floor-to-ceiling windows that maximise natural light and offer panoramic views of Dubai's skyline.
- · Advanced IT infrastructure, sophisticated high-speed elevators, and sustainable building practices that prioritise energy efficiency.
- Ample parking facilities, ensuring convenience and accessibility.
  Bespoke retail spaces that create a vibrant ecosystem for the
- community.
- An exclusive private members club spanning three floors (26, 27, and 28).