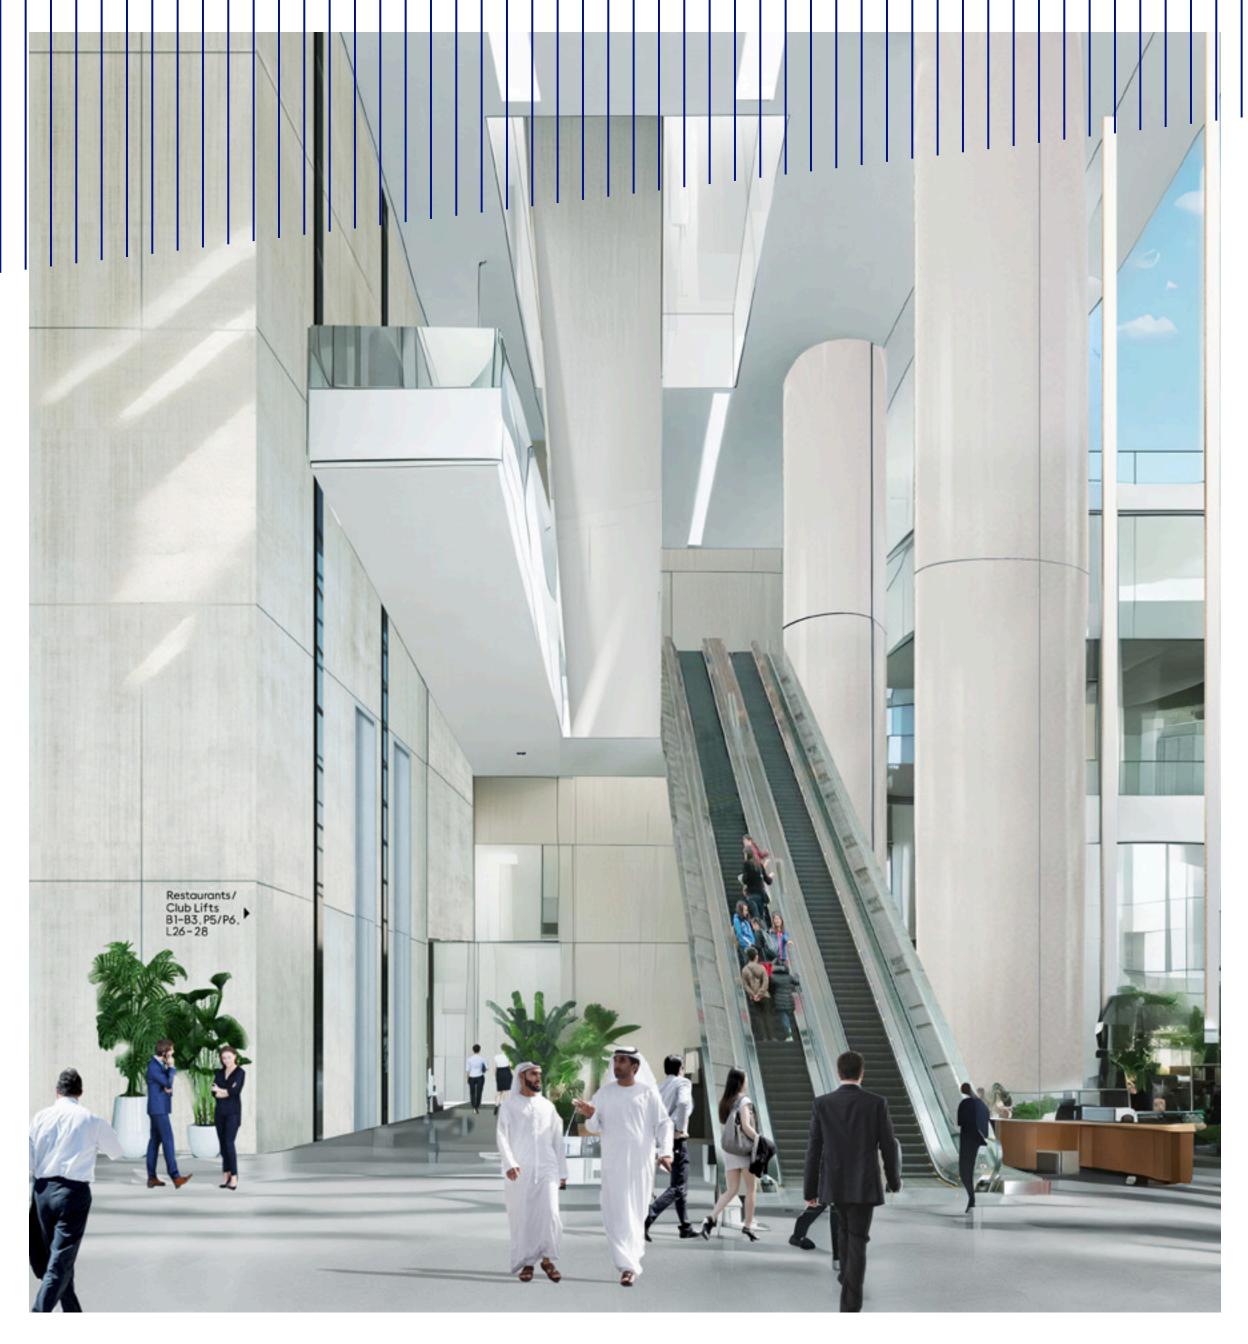

- · A sleek and contemporary façade, integrating cutting-edge materials and technology.
- Luxurious interior spaces, featuring high ceilings, expansive floor plates, and floor-to-ceiling windows that maximise natural light and offer panoramic views of Dubai's skyline.
- · Advanced IT infrastructure, sophisticated high-speed elevators, and sustainable building practices that prioritise energy efficiency.
- Ample parking facilities, ensuring convenience and accessibility.
  Bespoke retail spaces that create a vibrant ecosystem for the
- community.
- An exclusive private members club spanning three floors (26, 27, and 28).

#### A PRIME ADDRESS AT AN UNRIVALLED LOCATION

Located in the heart of DIFC, and the financial epicentre of Dubai, Immersive Tower enjoys a central location and excellent connectivity via road and public transport.

The tower is strategically located adjacent to Daman Tower, overlooking the ICD Brookfield tower, making it an ideal choice for businesses seeking a prestigious address in Dubai's thriving business hub.