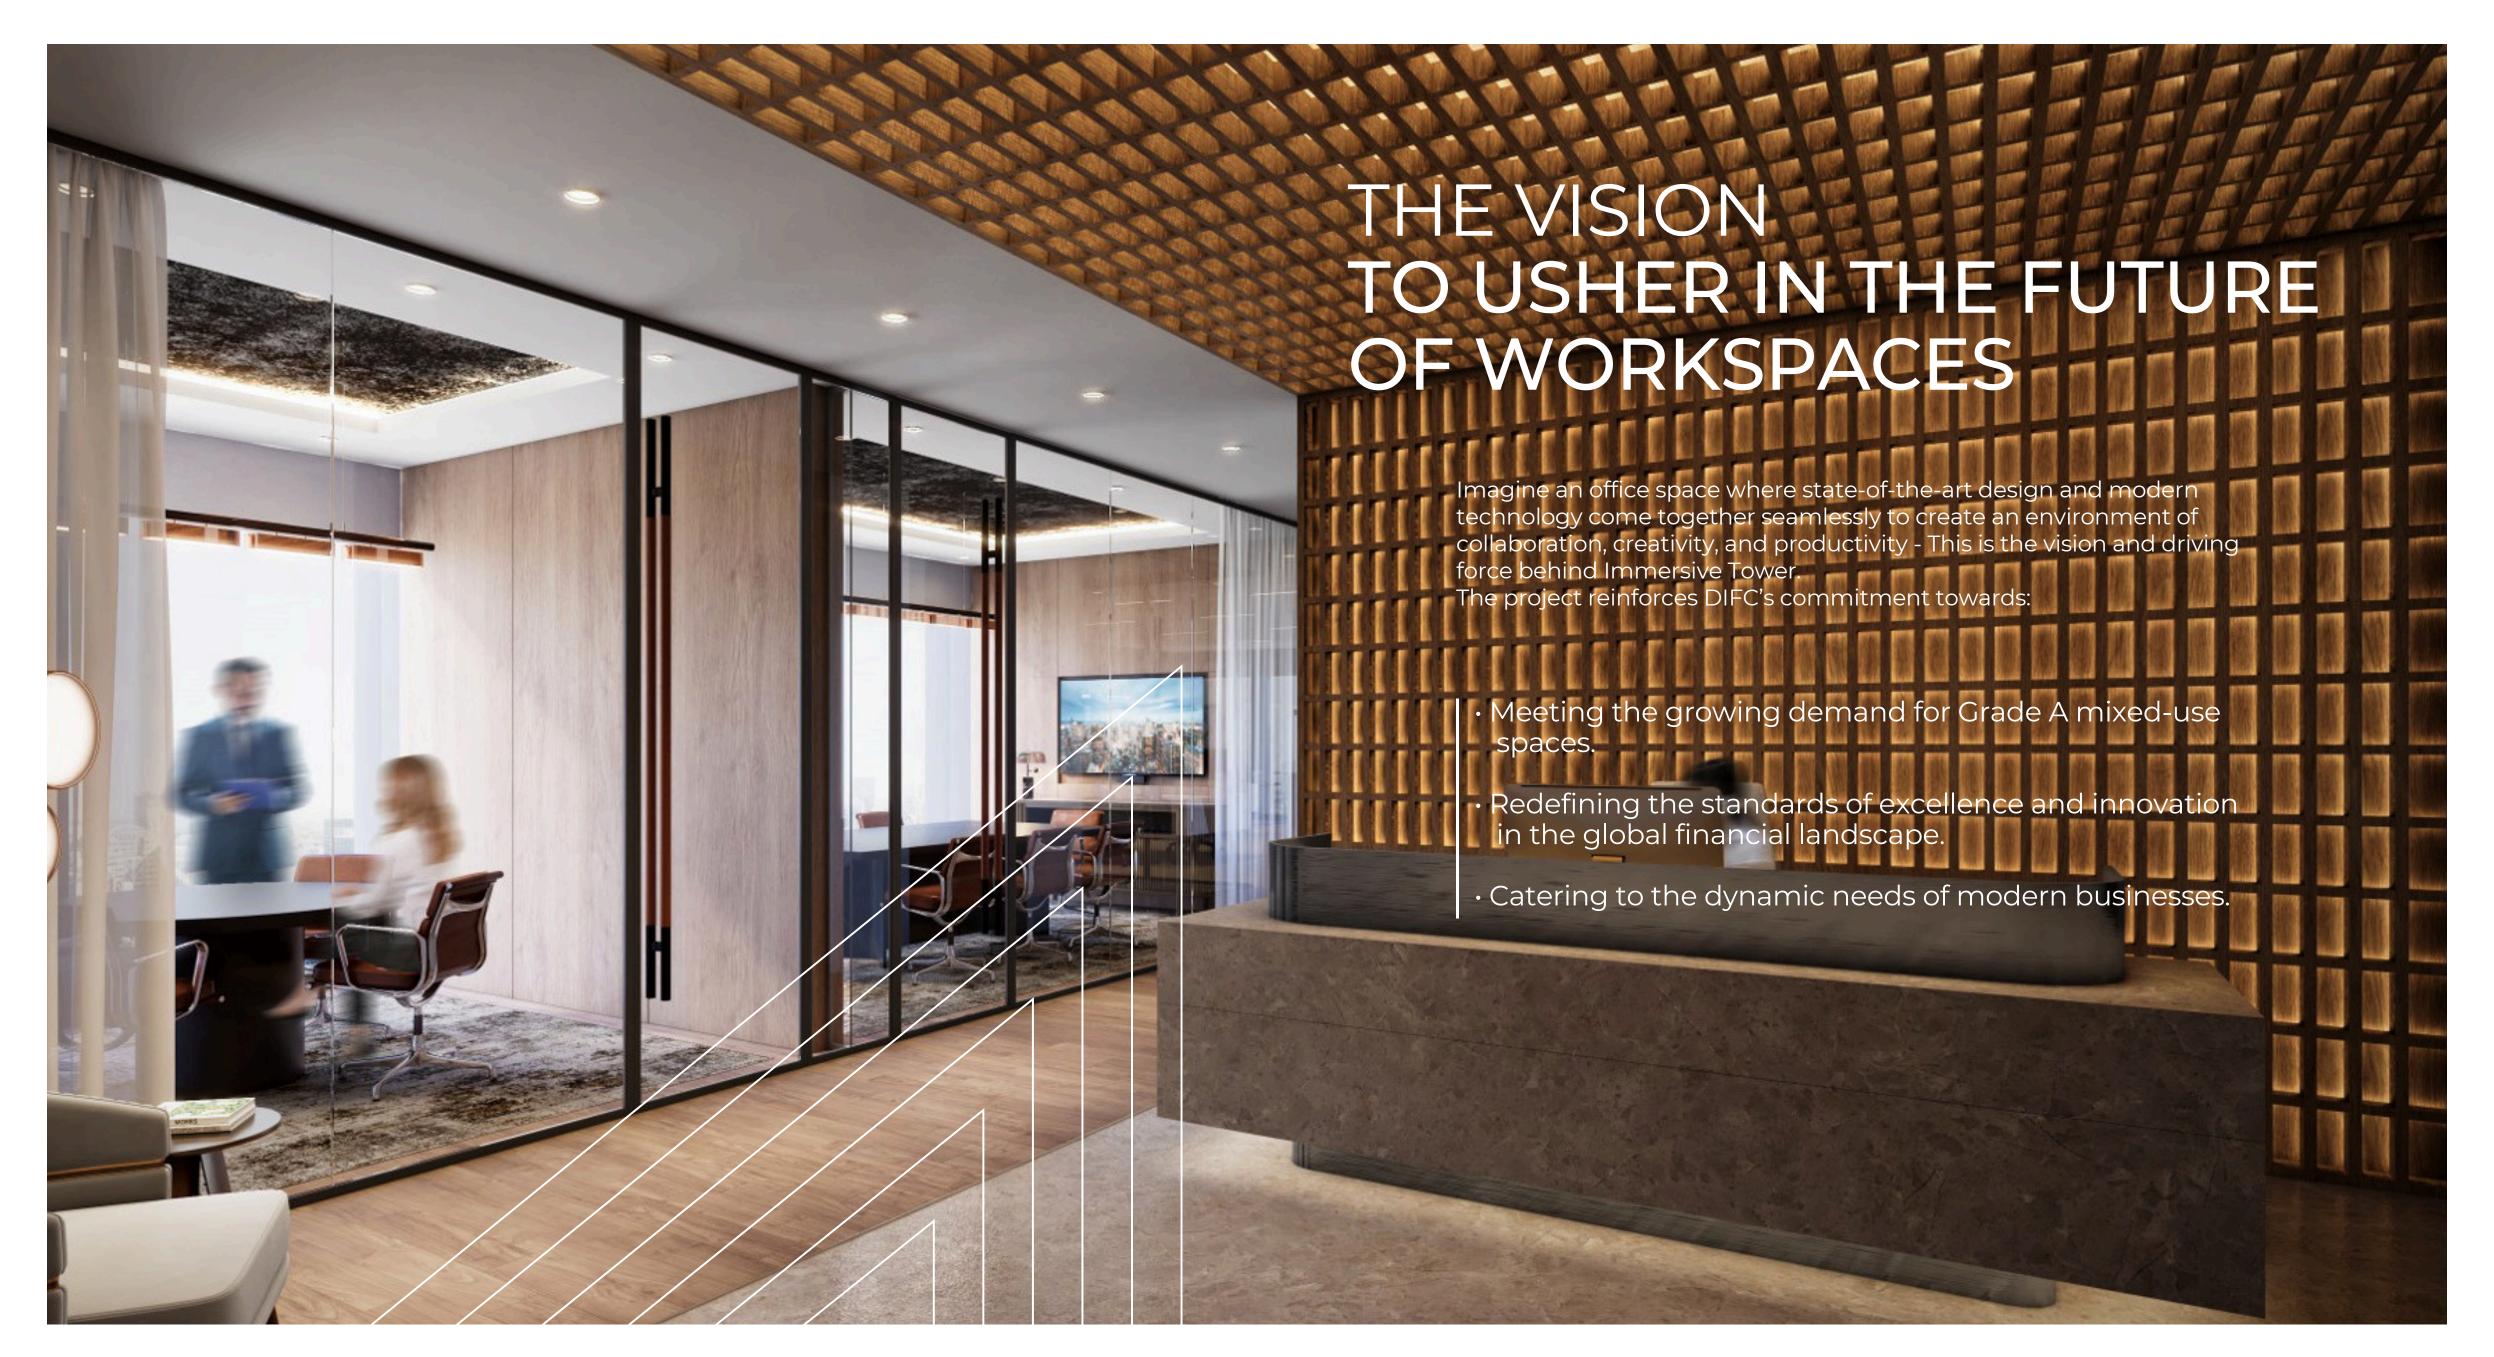

## THE ELEMENTS BLENDING DISTINCTIVE DESIGN AND OUTSTANDING AMENITIES

Immersive Tower was conceptualised by the leading international architecture and design practice, AEDAS, and it will be developed by DAR Group. The tower's future-forward design and amenities focus on aesthetics, spatial efficiency and sustainability.

- · A sleek and contemporary façade, integrating cutting-edge materials and technology.
- Luxurious interior spaces, featuring high ceilings, expansive floor plates, and floor-to-ceiling windows that maximise natural light and offer panoramic views of Dubai's skyline.
- · Advanced IT infrastructure, sophisticated high-speed elevators, and sustainable building practices that prioritise energy efficiency.
- Ample parking facilities, ensuring convenience and accessibility.
  Bespoke retail spaces that create a vibrant ecosystem for the
- community.
- An exclusive private members club spanning three floors (26, 27, and 28).

The concept enables a seamless fusion of work and leisure in an elevated environment where professionals can thrive.