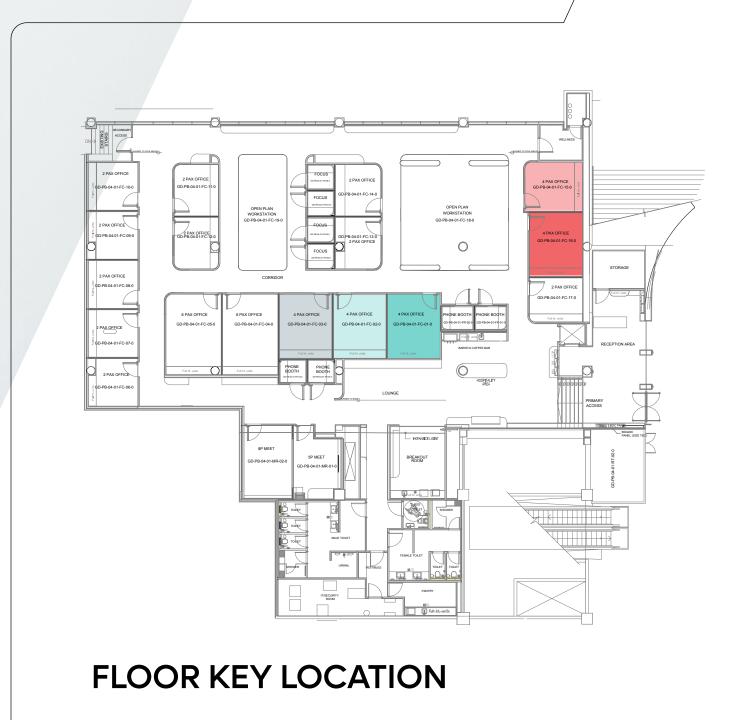

# 46,000+

Total workforce 410+

Wealth and asset management firms

family structures

Active firms 900+

DFSA regulated and supervised entities

Floor plans

### FLOOR KEY LOCATION