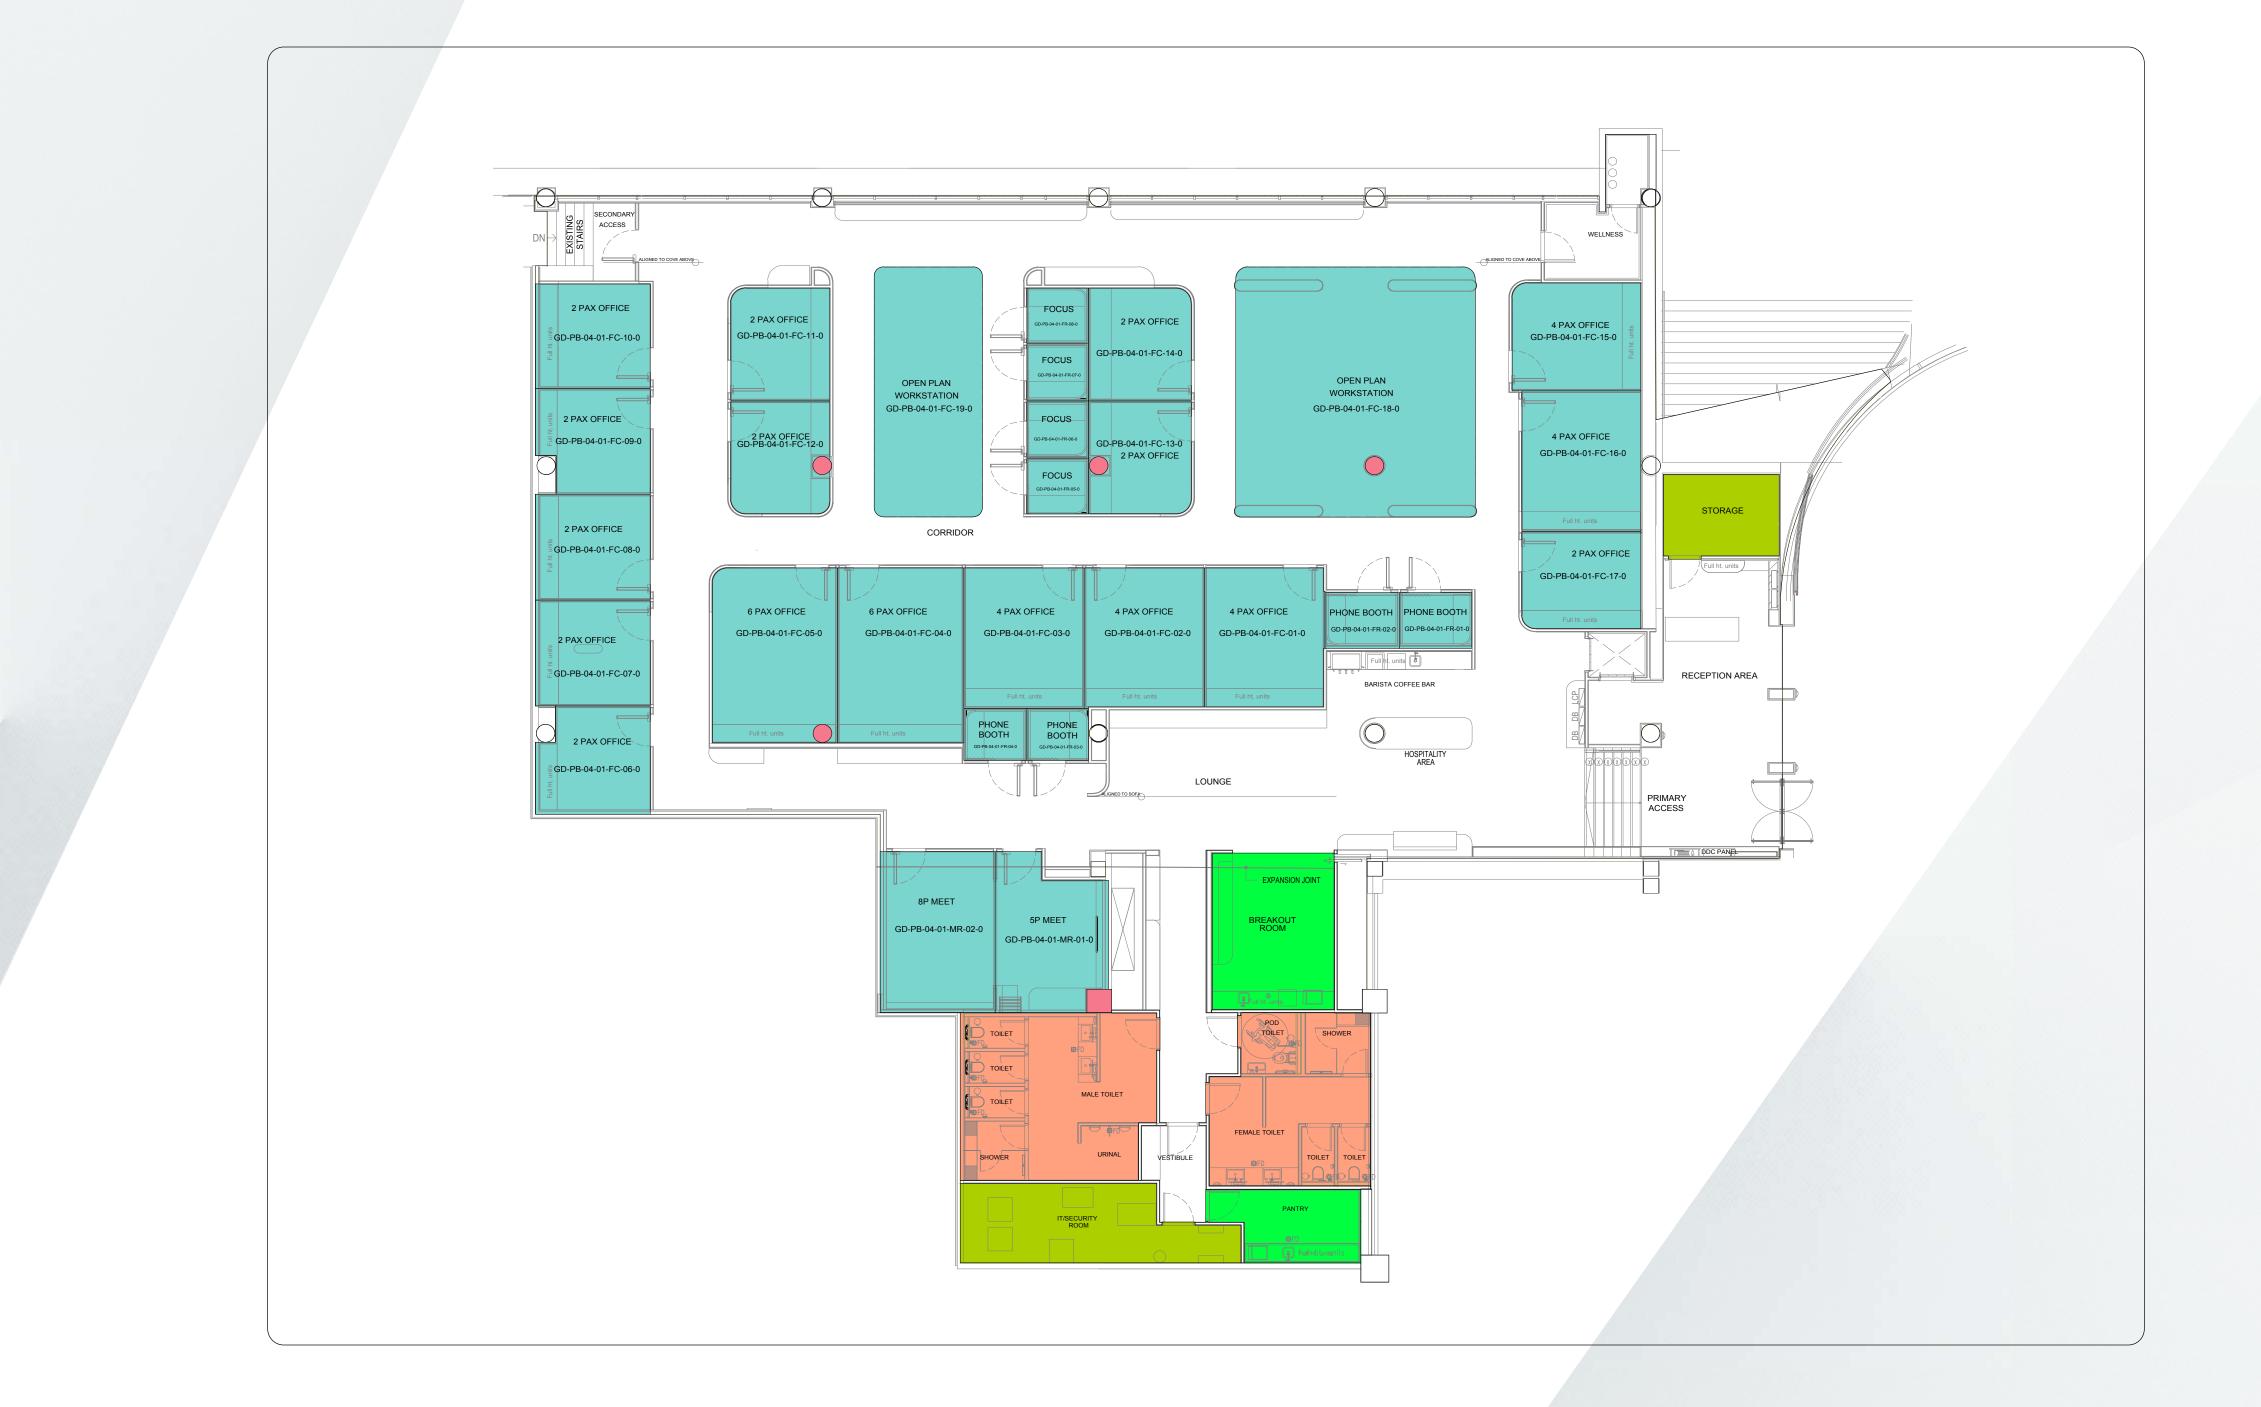

# 46,000+

Total workforce 410+

Wealth and asset management firms

family structures

Active firms 900+

DFSA regulated and supervised entities

Floor plans