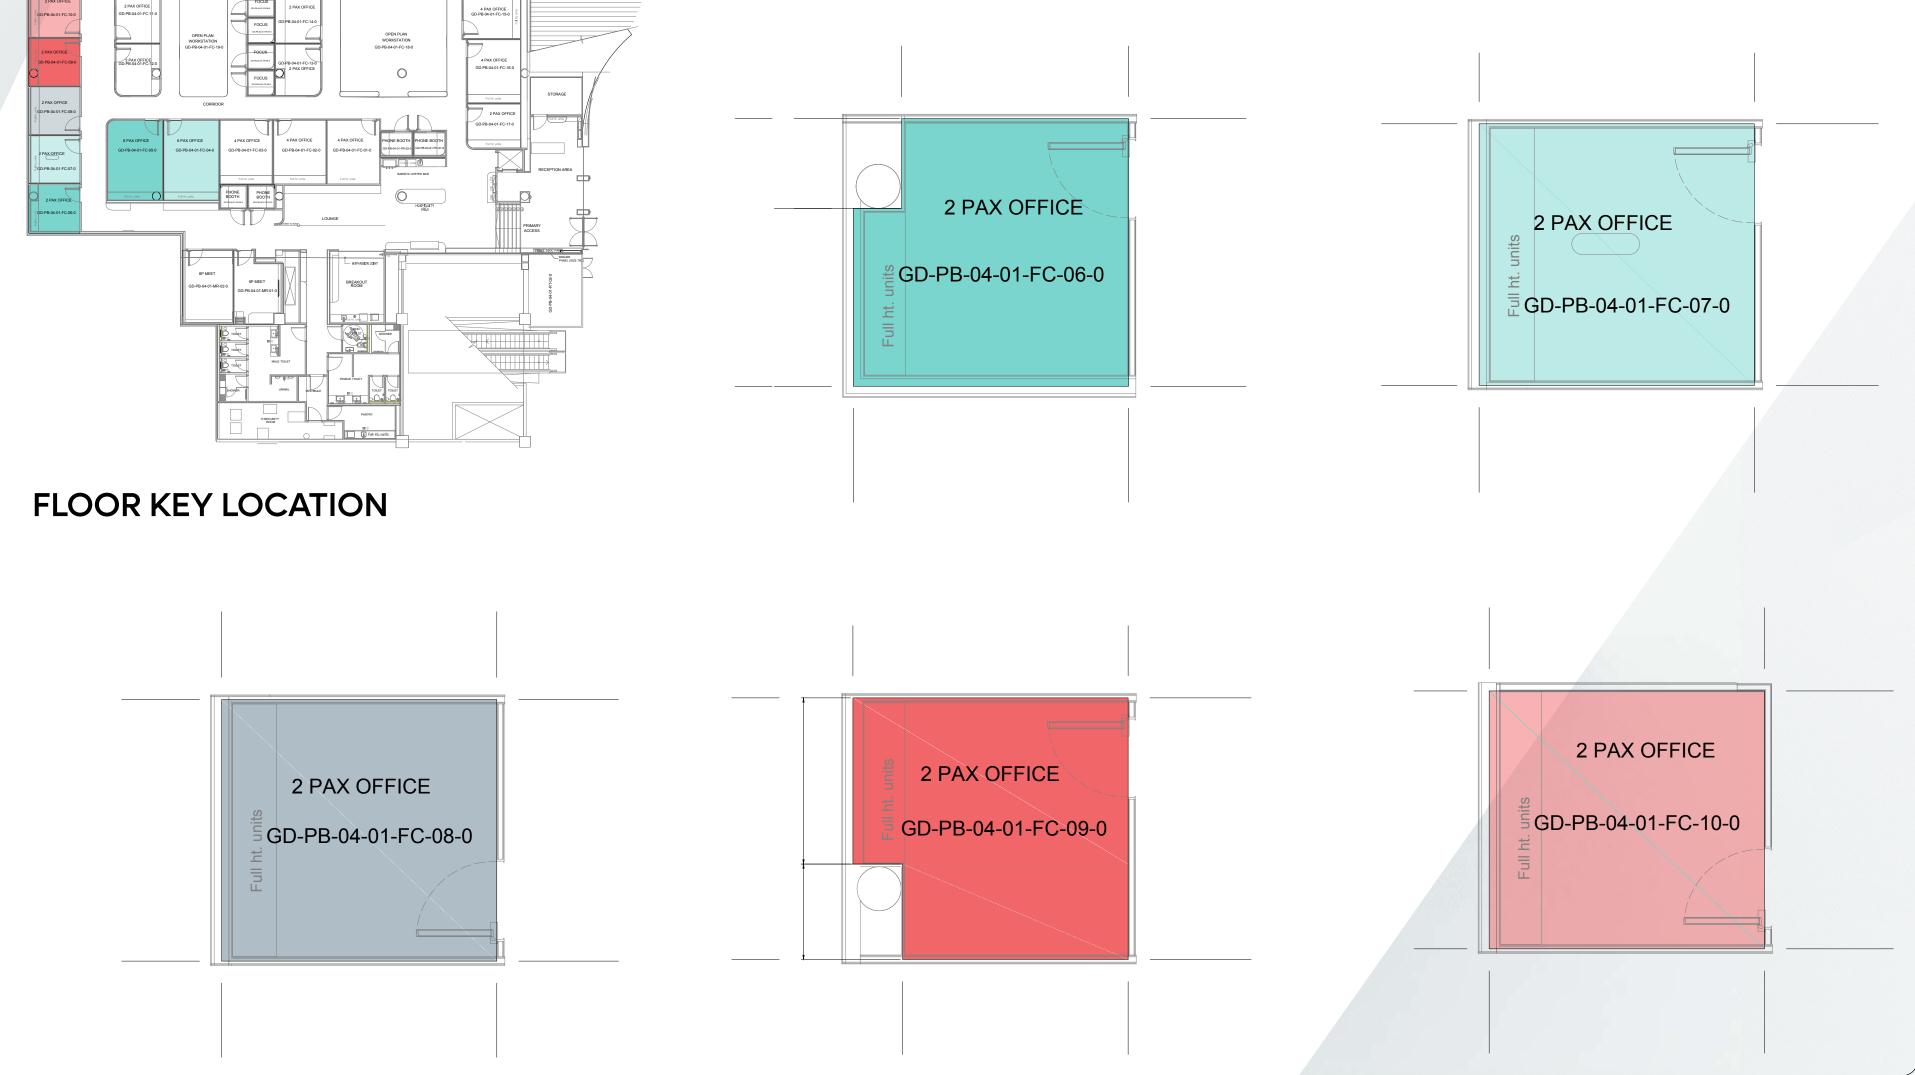

or global fund managers.



A thriving community for investment professionals.



The future is here.

-

Gateway to the region's rapidly growing wealth, offering unmatched access to global markets, and a hyper-connected growth ecosystem.



Designed to accelerate growth and innovation.

02 🐲





Dedicated to driving growth and scale.

-

6



6 1



Powered by DIFC, the middle east, africa and south asia region's largest financial ecosystem.

The future Me is here.

ting Ro

THE REAL PROPERTY.

11111111











P

Workstations

Focus Rooms

1 57

Wellness Room

Offices



Lockers











# 46,000+

Total workforce 410+

Wealth and asset management firms





family structures



Active firms 900+

DFSA regulated and supervised entities



Floor plans





































### FLOOR KEY LOCATION











### Fixed/Flexi Desk



### FLOOR KEY LOCATION

OPEN PLAN WORKSTATION GD-PB-04-01-FC-19-0

Fixed desk











### Access the world from Dubai

Learn more | Apply to join the DIFC Funds Centre

Contact our team for further information on space allocation and waitlists.

Email: <u>fundscentre.enquiry@difc.ae</u>

## DIFC领