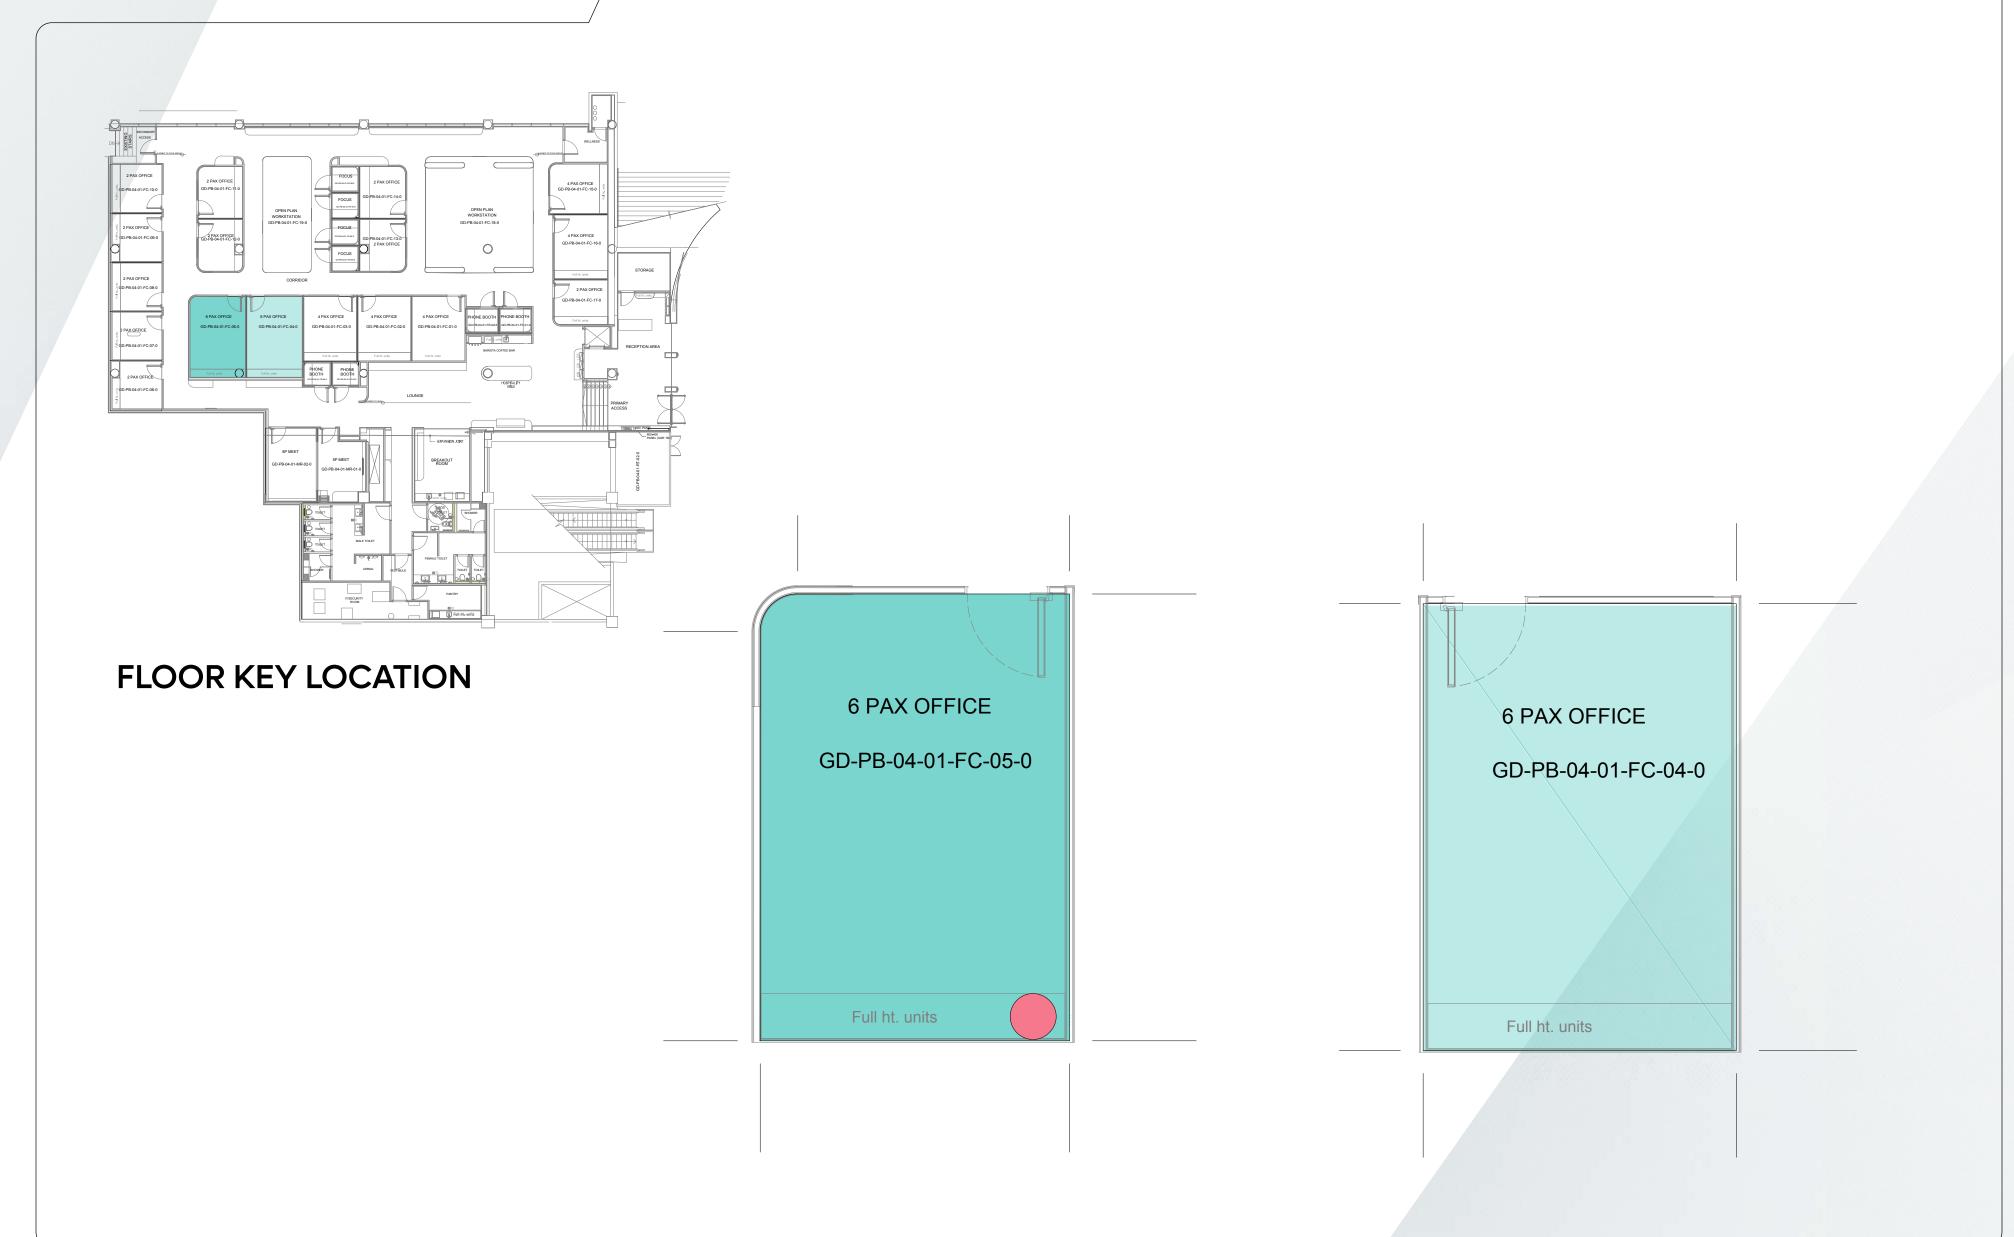

### FLOOR KEY LOCATION

### Fixed/Flexi Desk

### FLOOR KEY LOCATION

OPEN PLAN WORKSTATION GD-PB-04-01-FC-19-0

Fixed desk