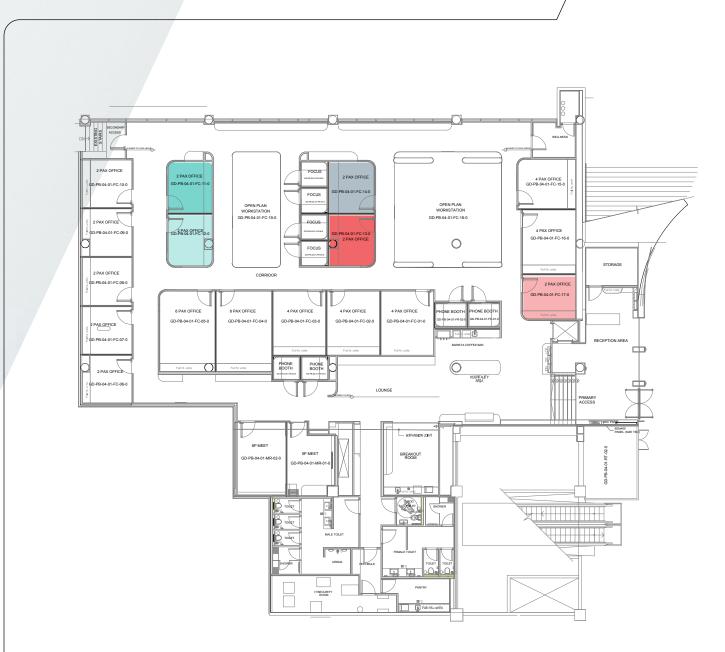

lobal fund managers.



A thriving community for investment professionals.



The future is here.

-

Gateway to the region's rapidly growing wealth, offering unmatched access to global markets, and a hyper-connected growth ecosystem.



Designed to accelerate growth and innovation.

02 🐲





Dedicated to driving growth and scale.

-

6



6 1



Powered by DIFC, the middle east, africa and south asia region's largest financial ecosystem.

The future Me is here.

ting Ro

THE REAL PROPERTY.

11111111











P

Workstations

Focus Rooms

1 57

Wellness Room

Offices



Lockers











# 46,000+

Total workforce 410+

Wealth and asset management firms





family structures



Active firms 900+

DFSA regulated and supervised entities



Floor plans





































### FLOOR KEY LOCATION











### Fixed/Flexi Desk



### FLOOR KEY LOCATION

OPEN PLAN WORKSTATION GD-PB-04-01-FC-19-0

Fixed desk











### Access the world from Dubai

Learn more | Apply to join the DIFC Funds Centre

Contact our team for further information on space allocation and waitlists.

Email: <u>fundscentre.enquiry@difc.ae</u>

## DIFC领