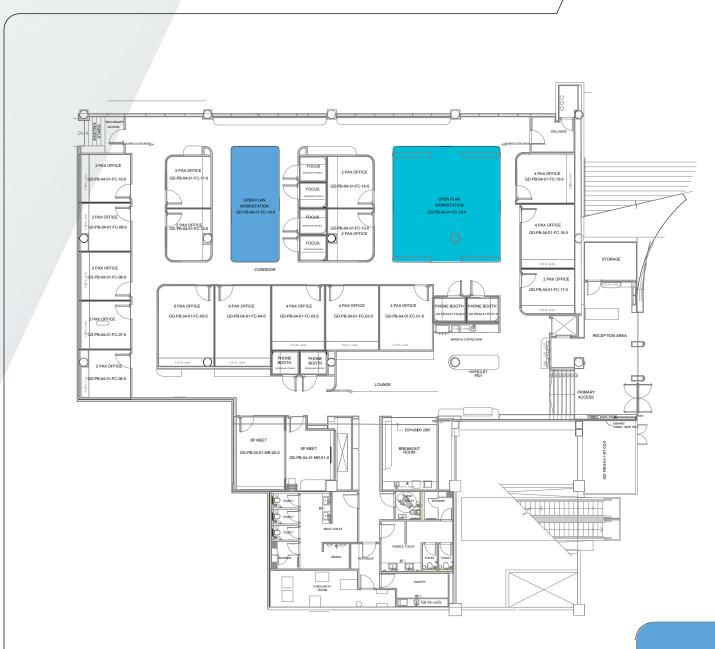

# 46,000+

Total workforce 410+

Wealth and asset management firms

family structures

Active firms 900+

DFSA regulated and supervised entities

Floor plans