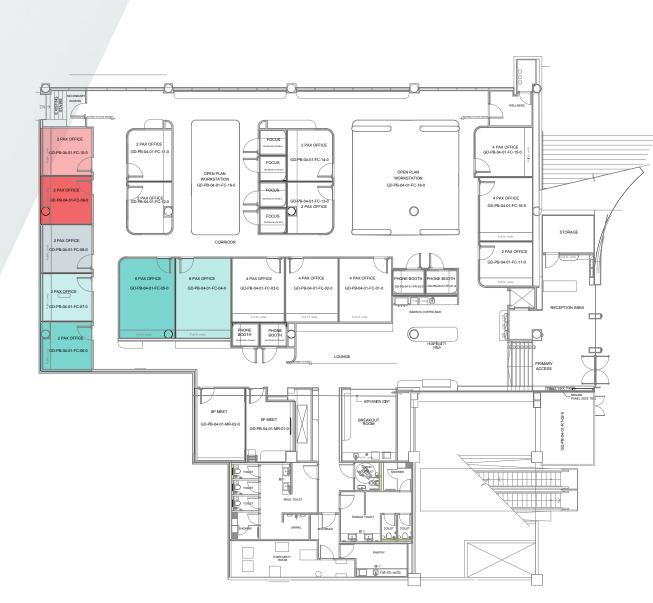

ss for global fund managers.



A thriving community for investment professionals.



The future is here.

-

Gateway to the region's rapidly growing wealth, offering unmatched access to global markets, and a hyper-connected growth ecosystem.



Designed to accelerate growth and innovation.

02 🐲





Dedicated to driving growth and scale.

-

6



6 1



Powered by DIFC, the middle east, africa and south asia region's largest financial ecosystem.

The future Me is here.

ting Ro

THE REAL PROPERTY.

11111111











P

Workstations

Focus Rooms

1 57

Wellness Room

Offices



Lockers











# 46,000+

Total workforce 410+

Wealth and asset management firms





family structures



Active firms 900+

DFSA regulated and supervised entities



Floor plans





































### FLOOR KEY LOCATION











### Fixed/Flexi Desk



### FLOOR KEY LOCATION

OPEN PLAN WORKSTATION GD-PB-04-01-FC-19-0

Fixed desk











### Access the world from Dubai

Learn more | Apply to join the DIFC Funds Centre

Contact our team for further information on space allocation and waitlists.

Email: <u>fundscentre.enquiry@difc.ae</u>

## DIFC领