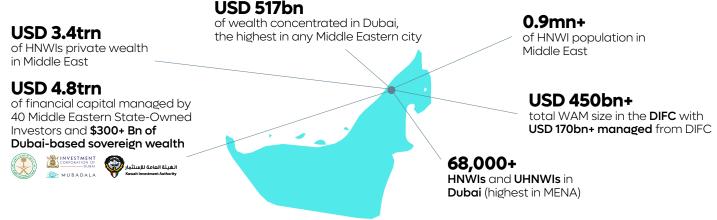

Asset Management firms

- World class regulatory legal and regulatory framework.
- Collaborative approach between clients, regulator and authorities.
- USD 550bn+ DIFC Wealth & Asset industry size.
- USD 170+bn AUM managed within DIFC.
- 350+ Wealth & Asset Management firms.









Managers

Independent Asset Managers



Benefit from a future focused platform Regime for domiciled

Global financial Green financial

City in the region for sustainable finance and responsible investing

- Industry collaboration through Dubai Sustainable Finance Working Group, a DIFC chaired initiative.
- Progressive regimes for digital assets investment and crypto tokens.

Dubai in Global Financial Centre Index rankings vs. other MEASA cities. Client data.

### Vast opportunities from large pools of wealth





### A range of market entry options

#### Representative office (regulated)

General marketing referral model

- Providing information on one or more financial products or financial services.
- Engaging in promotions.
- Making introductions or referrals in connection with the offer of financial services or financial products.

#### Asset raising, full client relationship management (regulated)

Category 4

- · Arranging credit or deals in investment.
- Advising on financial products.
- · Arranging custody.
- Providing fund administration.
- Providing trust services other than as a trustee of an express trust.

#### Portfolio management on the ground (regulated)

Category 3C

- Managing a collective investment fund.
- · Managing assets.
- Providing trust services as a trustee of an expr