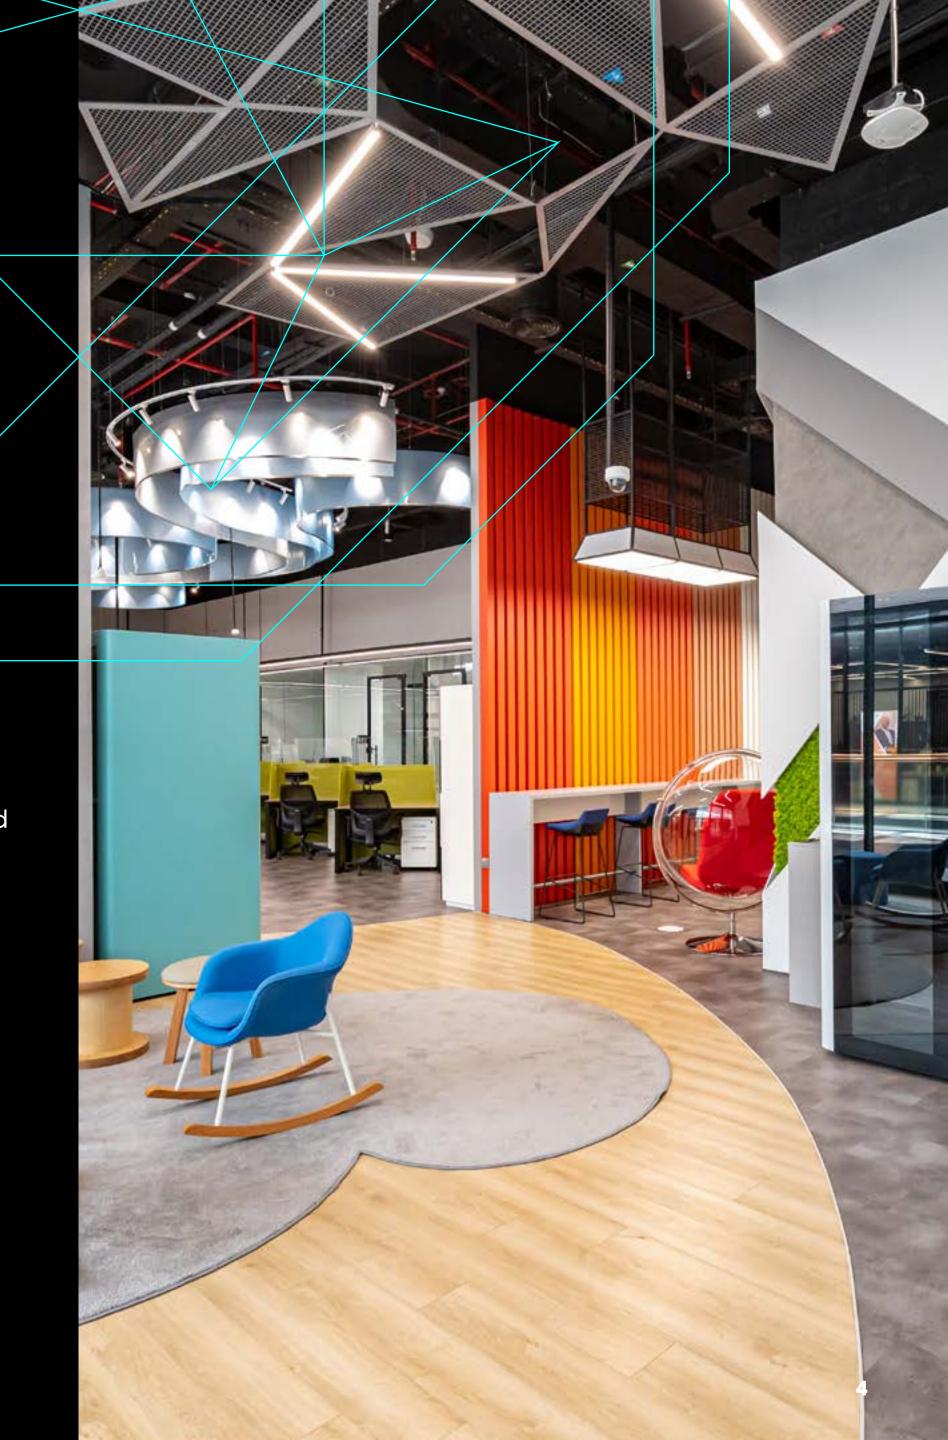

Set across multiple upscale locations - DIFC Innovation Hub, Gate Avenue, and DIFC Innovation One - DIFC coworking spaces provide registered companies with a range of flexible and collaborative office spaces, including flexi desks, dedicated desks, and closed offices.

Equipped with state-of-the-art facilities, DIFC's coworking spaces are also designed to foster a spirit of creativity and productivity, while providing direct access to a broad range of retail, food and beverage, and recreational options within DIFC's climate-controlled community.