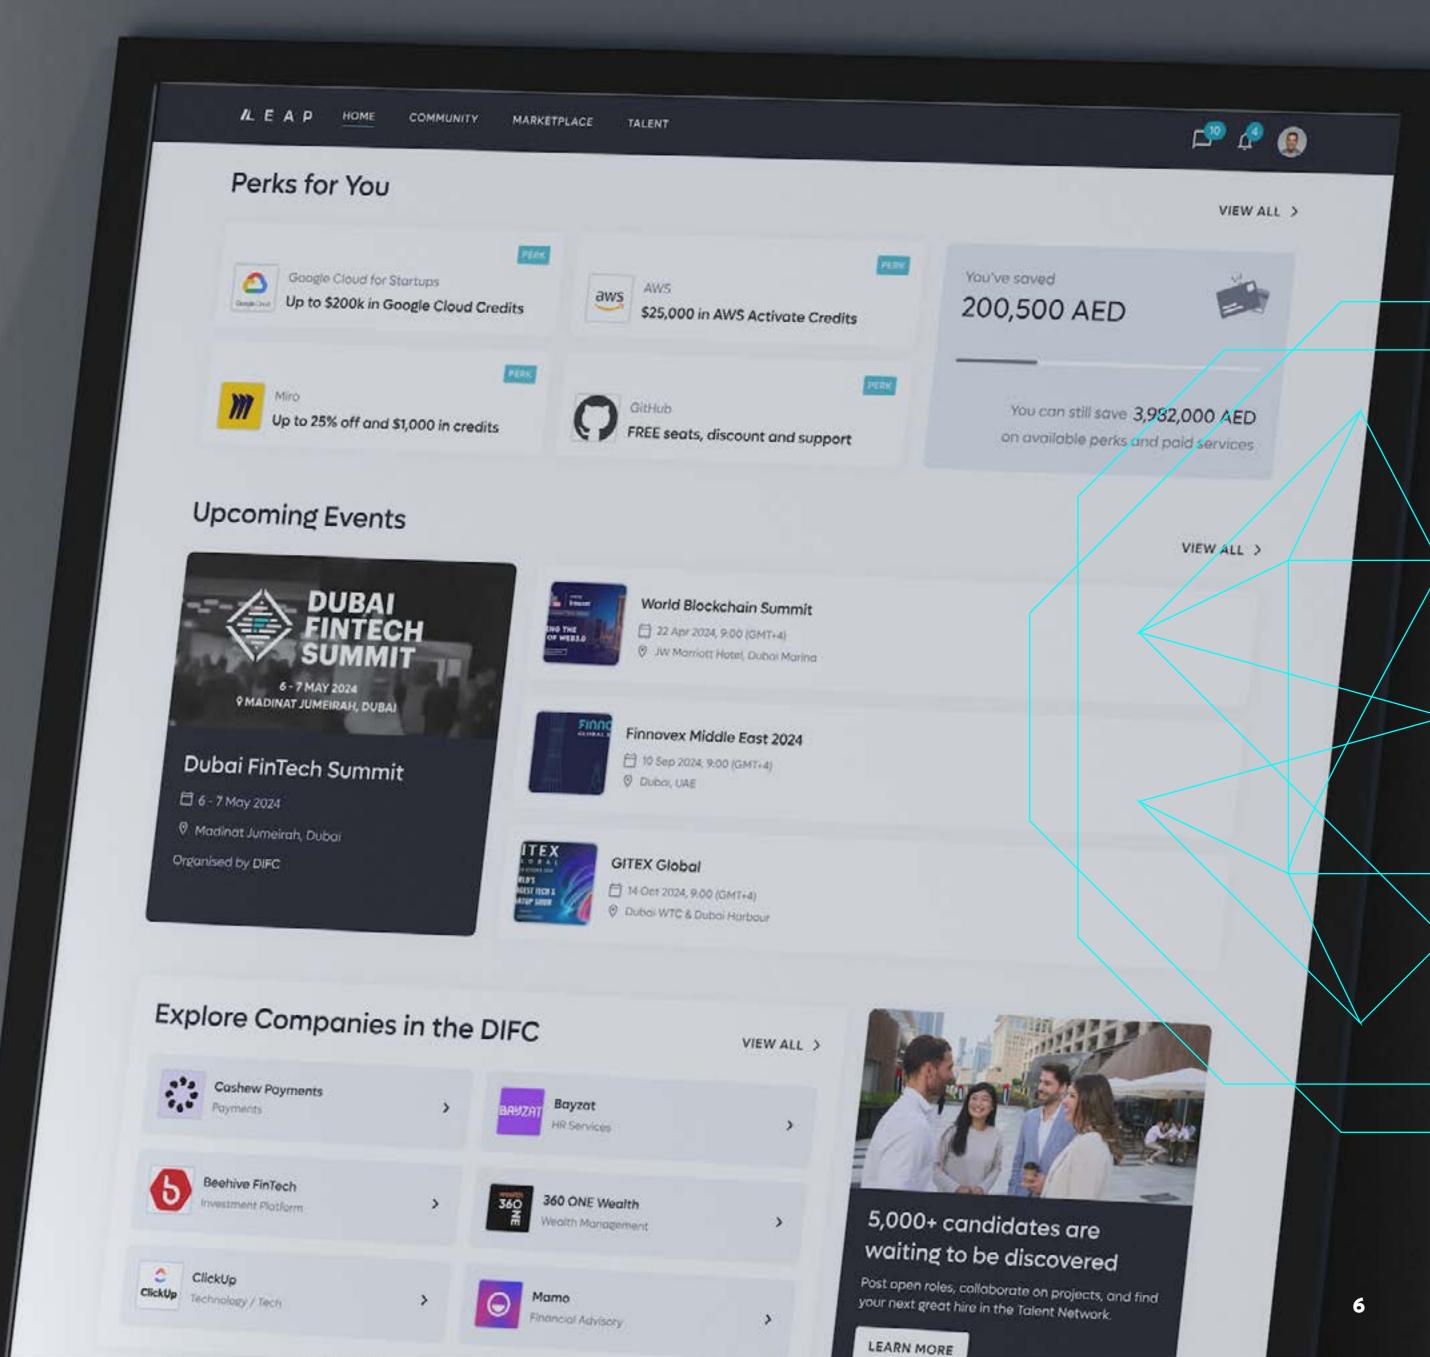

### With Leap by DIFC

As a start-up founder or business professional looking to grow and thrive in a collaborative, hyper-connected business environment, Leap by DIFC may just be the solution you are looking for.

The Leap by DIFC platform is a one-stop growth solution for your business with twin benefits.

- → Marketplace Get access to a curated range of essential resources, exclusive perks and value-add services from industry leaders, all in one place.
- → Community Join a collaborative community of entrepreneurs and business professionals to build meaningful connections and unlock networking opportunities.

**Leasing a DIFC coworking space** will get you access to Leap by DIFC's dynamic platform designed to empower you on your journey towards success.