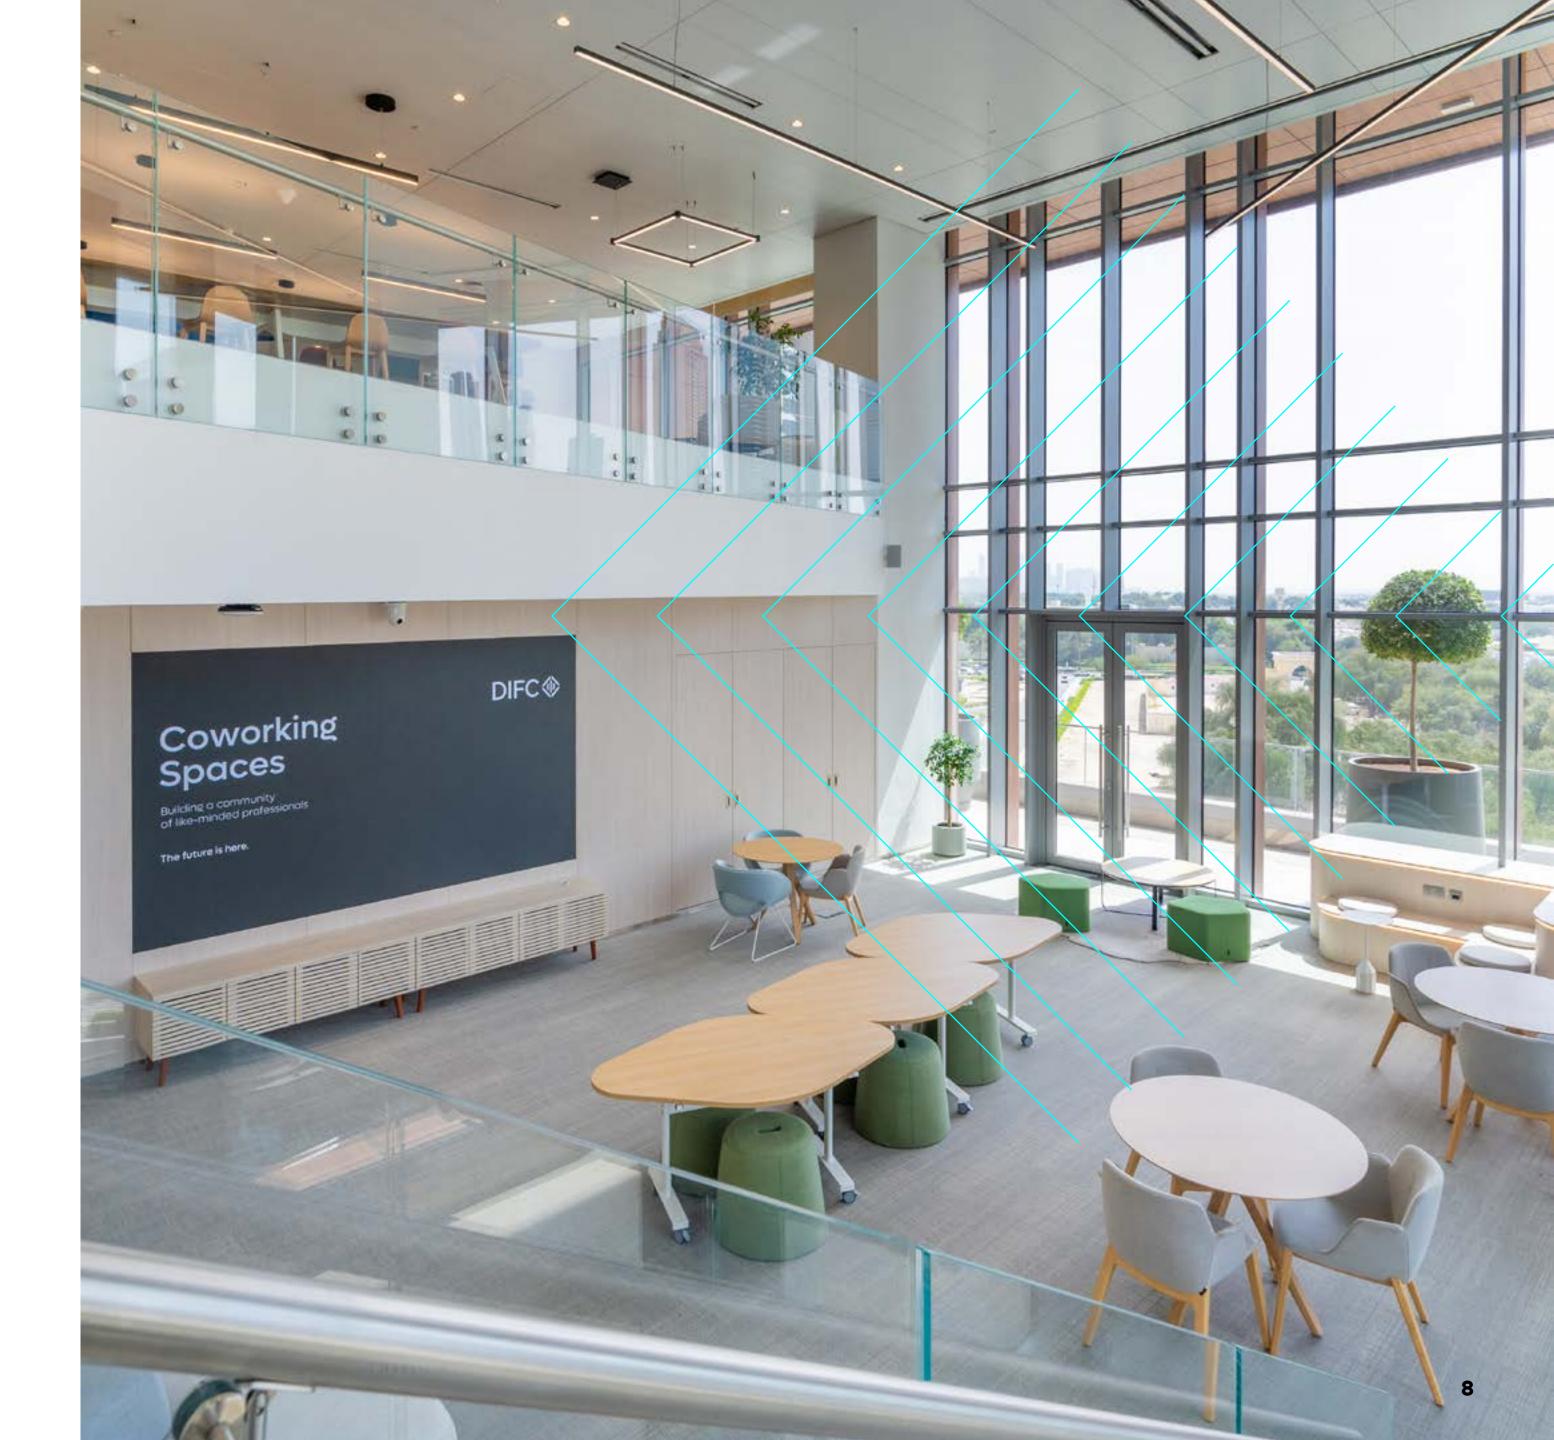

### DIFC COWORKING SPACES

## Crafting the future of premium shared workspaces

DIFC's coworking spaces offer the ideal space for growth-stage tech firms, established innovation companies, digital labs, venture capital firms, regulators, and educational entities.

Set across multiple upscale locations - DIFC Innovation Hub, Gate Avenue, and DIFC Innovation One - DIFC coworking spaces provide registered companies with a range of flexible and collaborative office spaces, including flexi desks, dedicated desks, and closed offices.

Equipped with state-of-the-art facilities, DIFC's coworking spaces are also designed to foster a spirit of creativity and productivity, while providing direct access to a broad range of retail, food and beverage, and recreational options within DIFC's climate-controlled community.