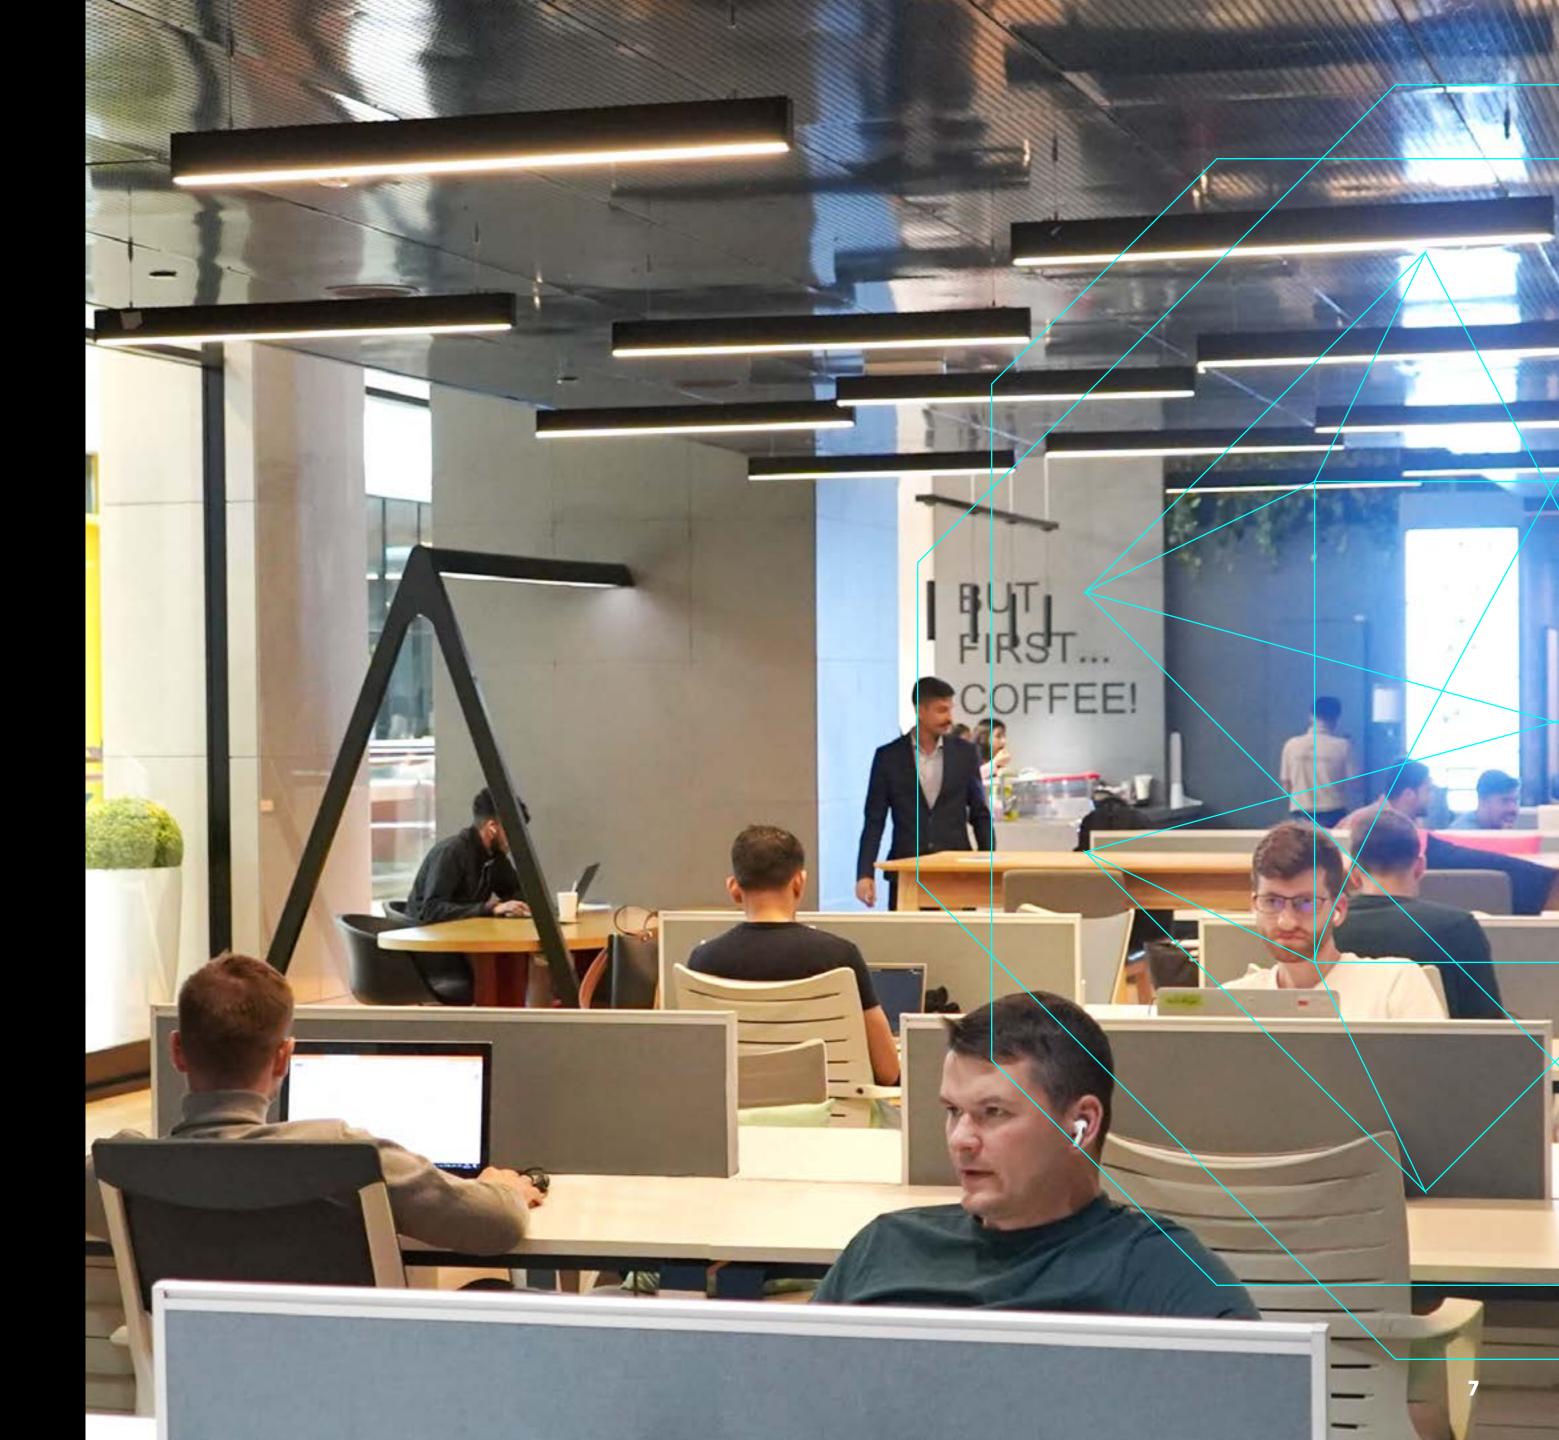

## Crafting the future of premium shared workspaces

DIFC's coworking spaces offer the ideal space for growth-stage tech firms, established innovation companies, digital labs, venture capital firms, regulators, and educational entities.

Equipped with state-of-the-art facilities, DIFC's coworking spaces are also designed to foster a spirit of creativity and productivity, while providing direct access to a broad range of retail, food and beverage, and recreational options within DIFC's climate-controlled community.