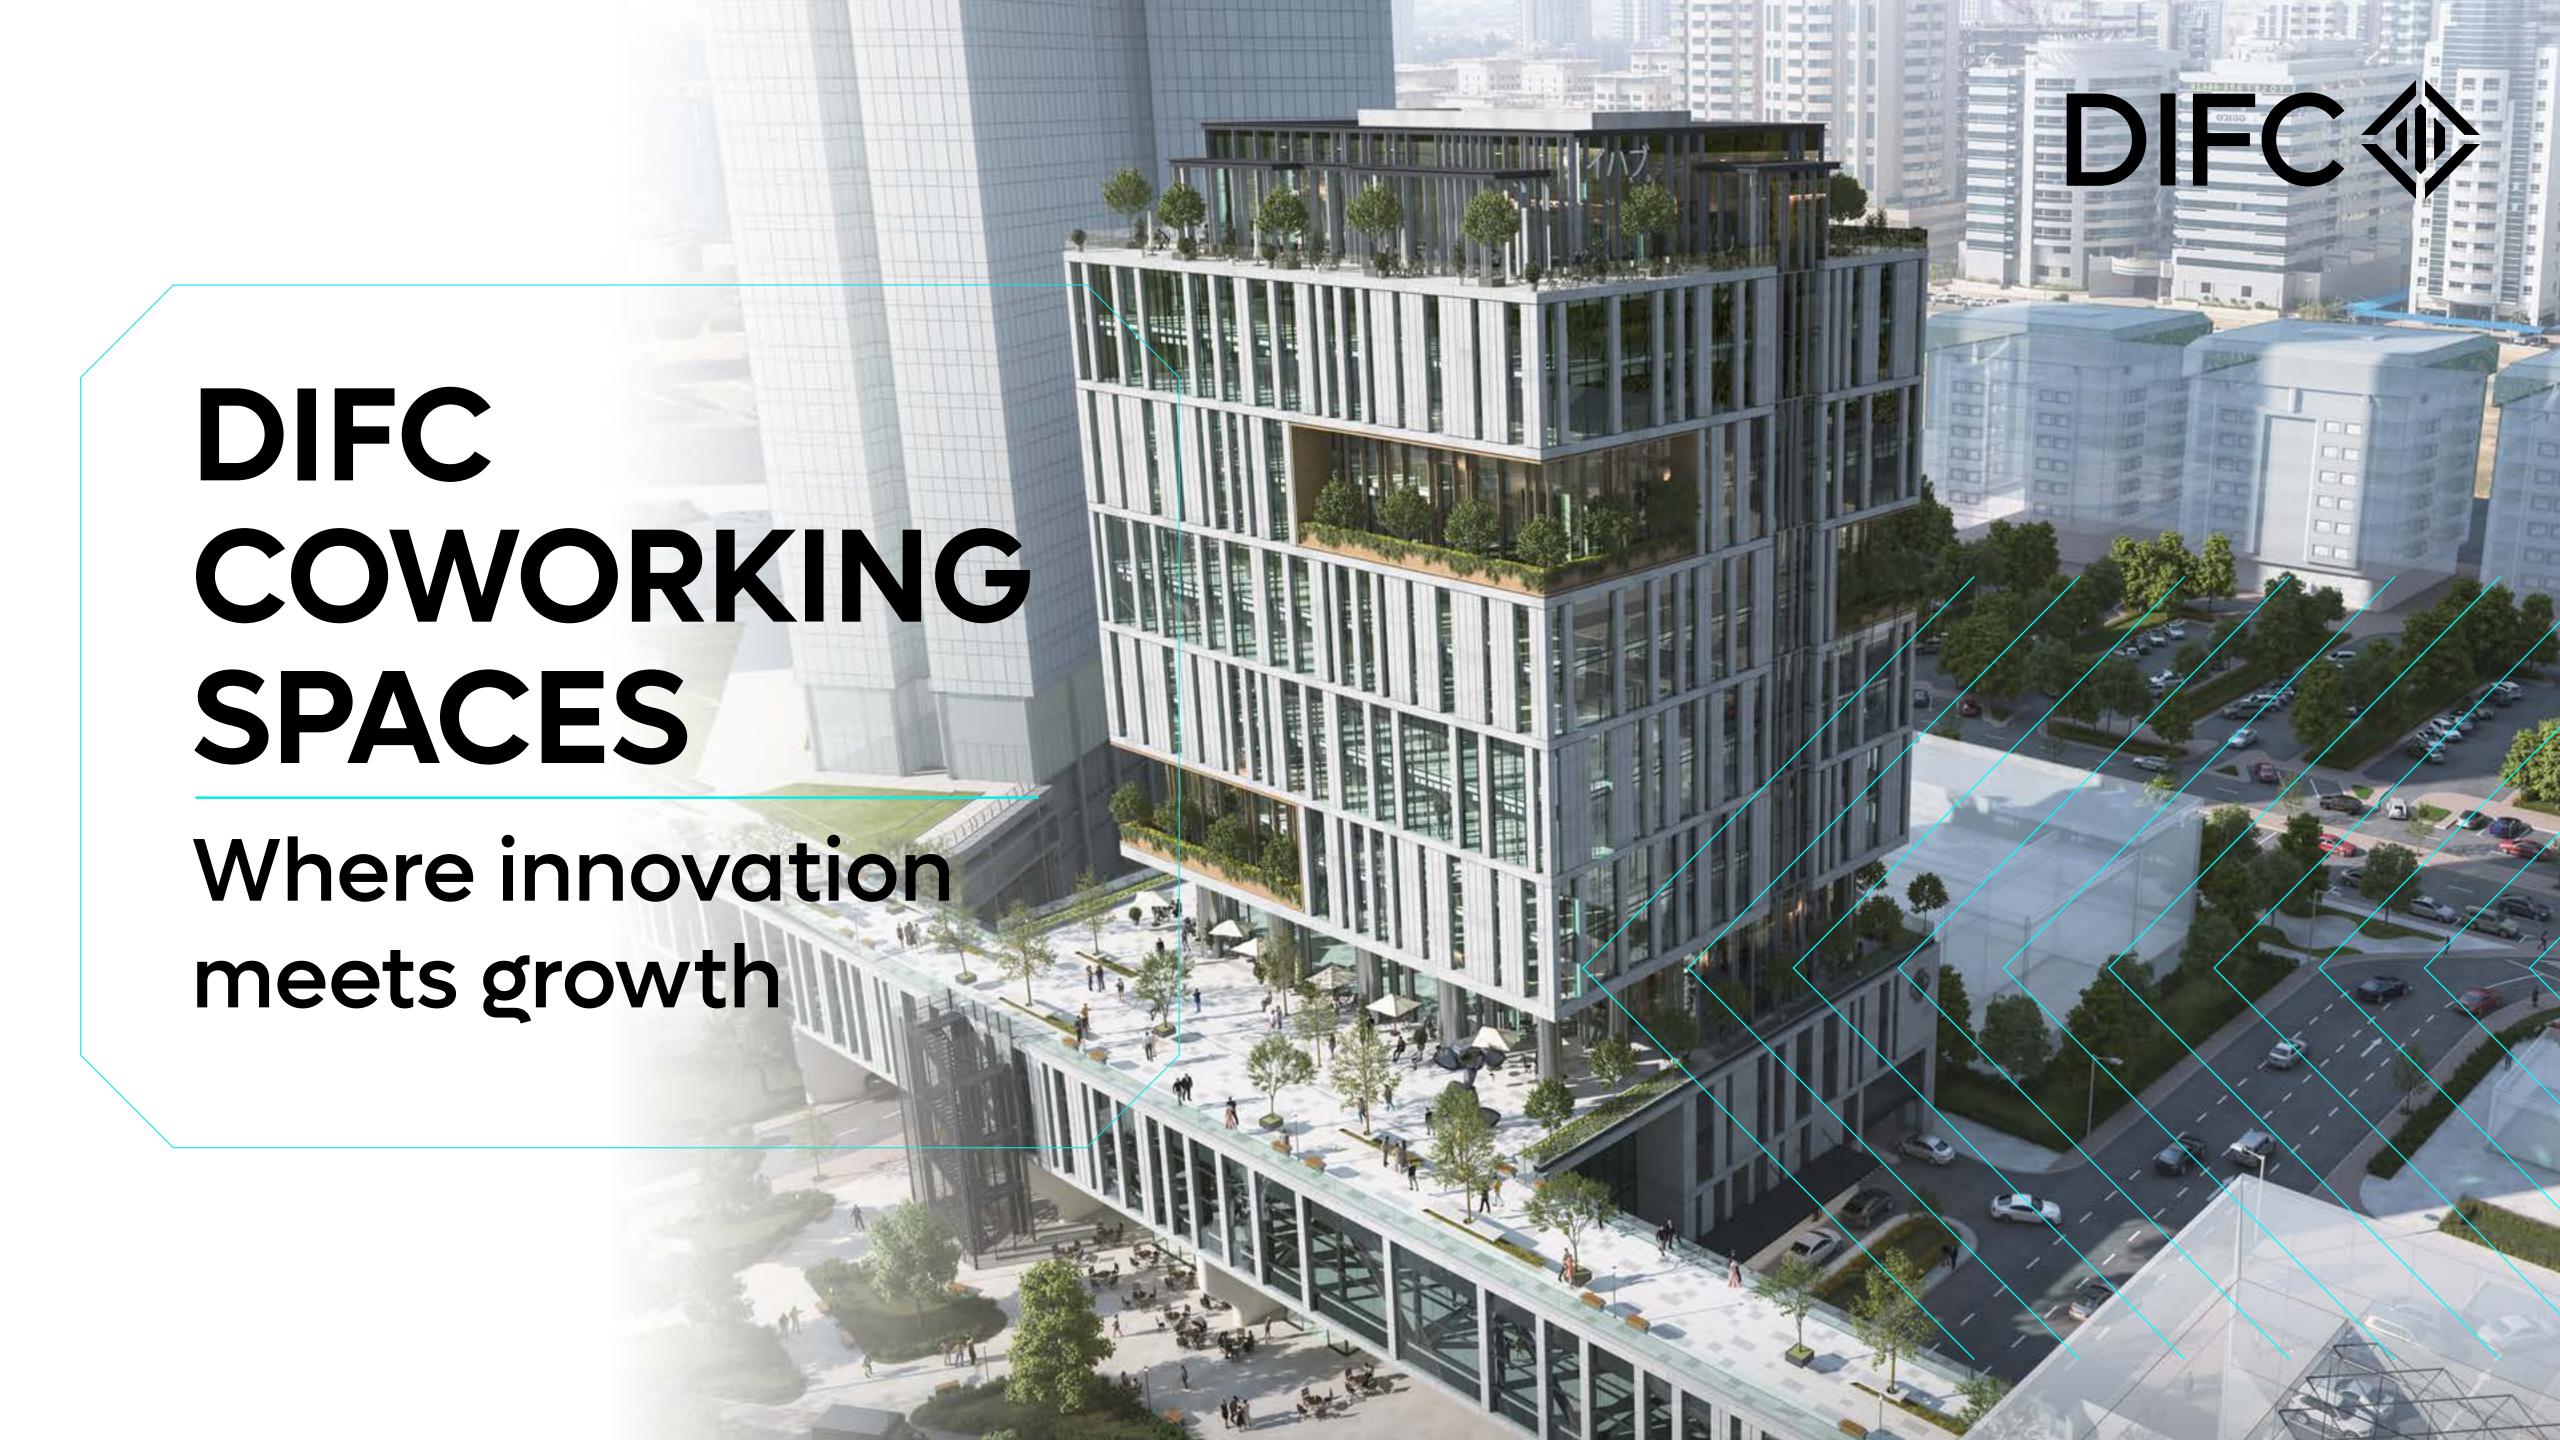

### DIFC COWORKING SPACES

## Crafting the future of premium shared workspaces

DIFC's coworking spaces offer the ideal space for growth-stage tech firms, established innovation companies, digital labs, venture capital firms, regulators, and educational entities.