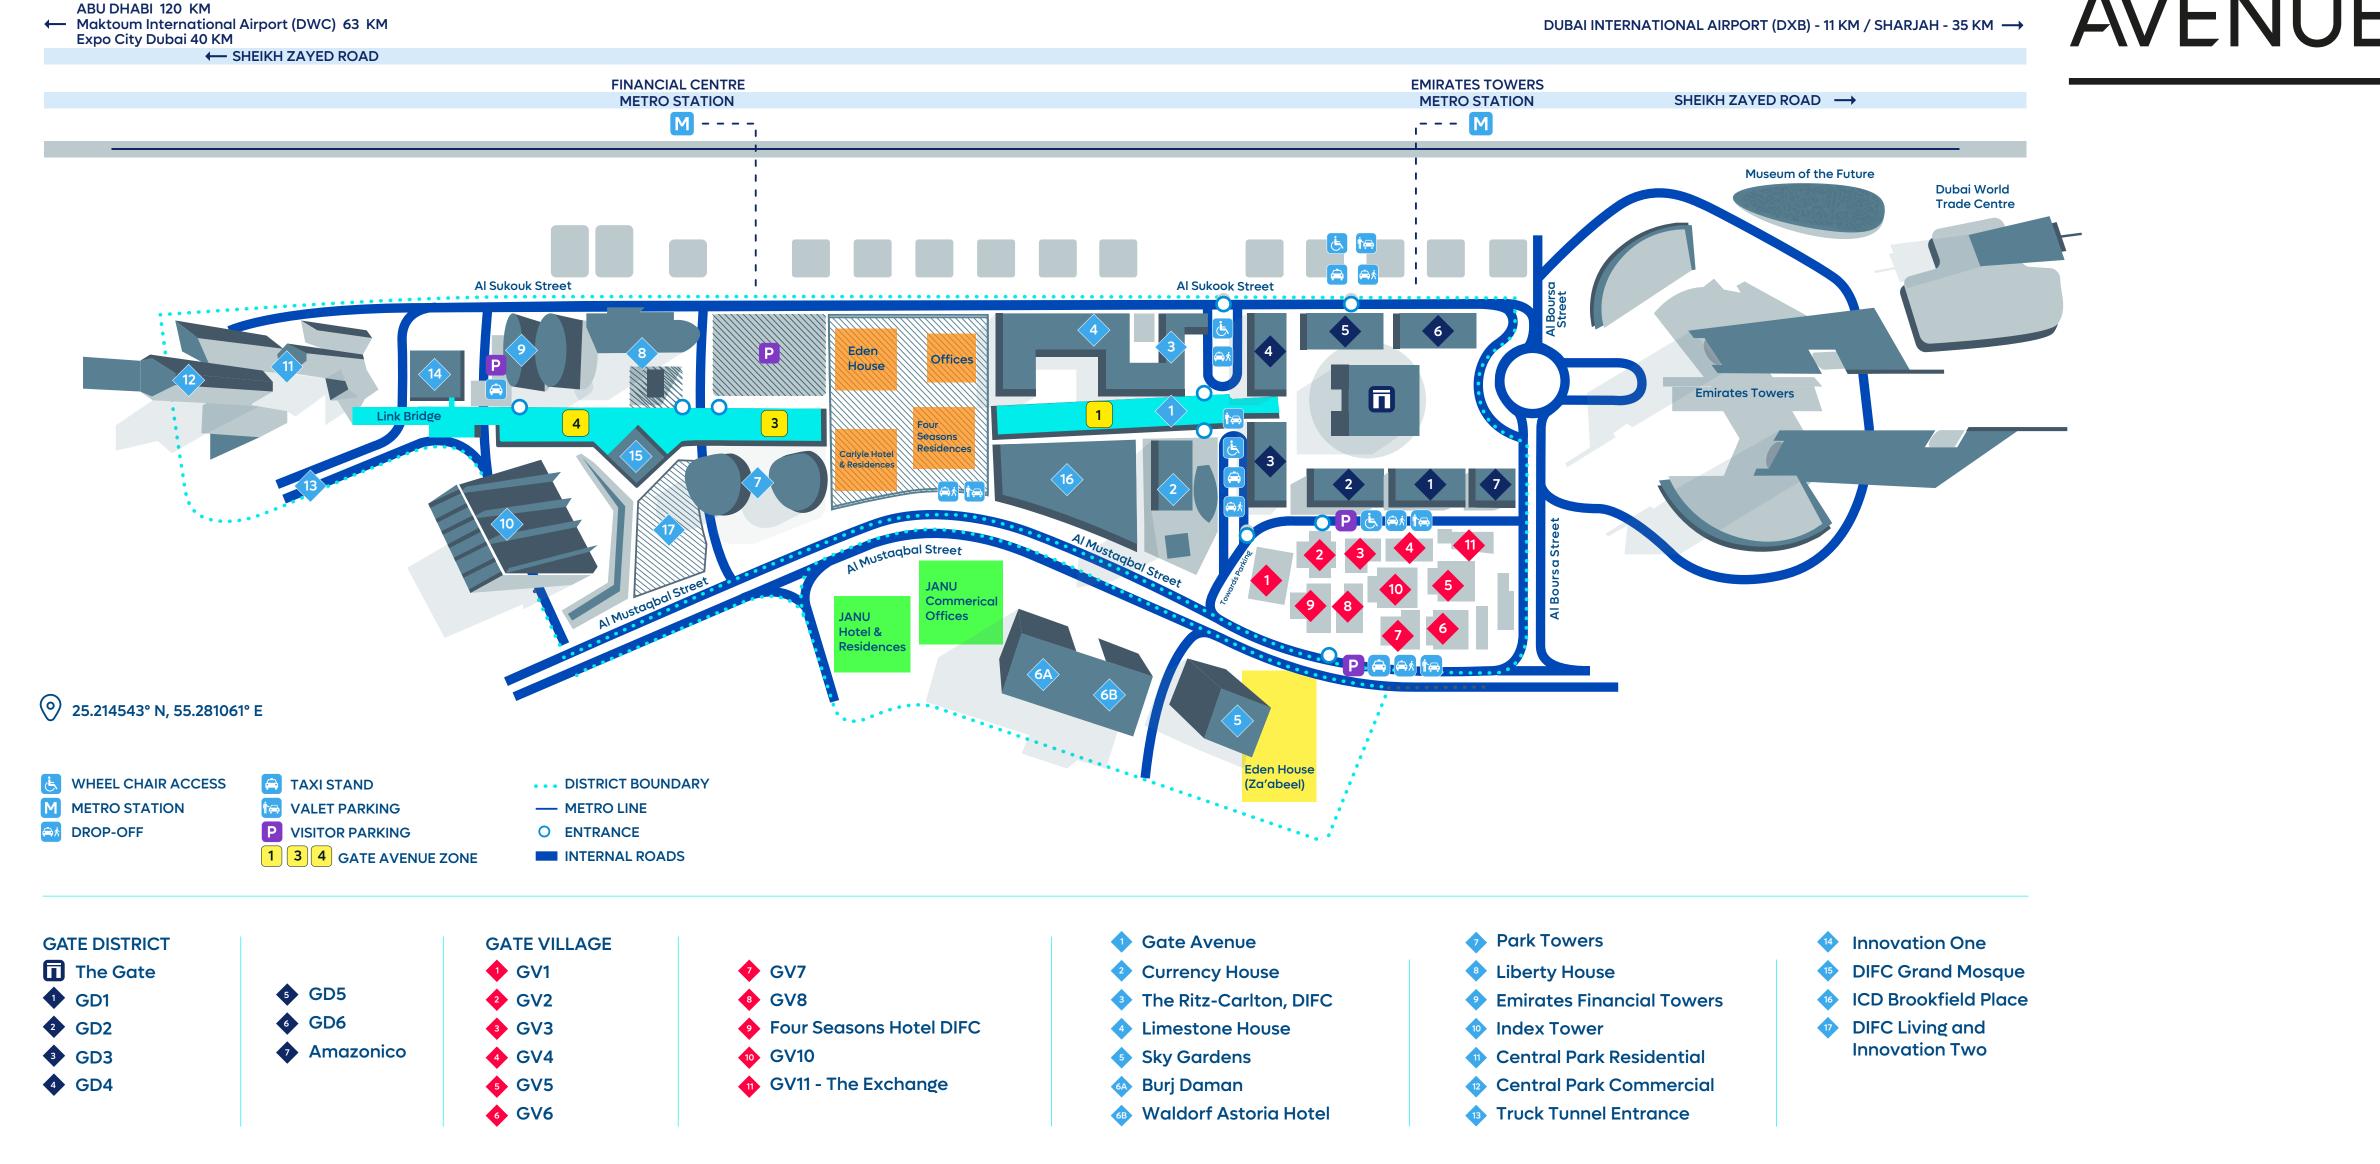

various retail options.

Committed to building long-term relationship with every tenant, Gate Avenue provides the best possible service and support needed to grow the retail community.



# AN ECLECTIC MIX OF RETAIL, F&B AND LIFESTYLE

As one of the areas with the highest footfall in DIFC, Gate Avenue is home to signature homegrown and regional brands, lifestyle icons, haute couture apparel, salons, restaurants and coffee shops.

With an annual footfall of nearly 13 million visitors, Gate Avenue is the ideal venue to scale your business. Based within a community of affluent professionals, families living in the surrounding residential towers as well as domestic and international tourists, Gate Avenue will give your brand the exposure it needs.



## GATE AVENUE COMMUNITY MAP

GATE
AVENUE



## **SOME OF OUR TENANTS:**

## GATE AVENUE

#### F&B



















#### **FASHION**













DAN JOHN



#### **ENTERTAINMENT**









#### **ART & DESIGN**









#### **HOME & LIFESTYLE**











#### **BEAUTY & WELLNESS**











1847



# HOW TO SET UP YOUR BUSINESS AT GATE AVENUE

### Submit your brand profile

The committee will review the company profile and once approved, you will receive a confirmation email.

### Lease a property

After the approval, unit viewing and lease documents will be issued and sent via email. The documents can be signed by you electronically. On full lease term payment, you will receive entry NOC and the unit will be handed over to you.

### Incorporate your company

Apply for company incorporation via the client portal and you will