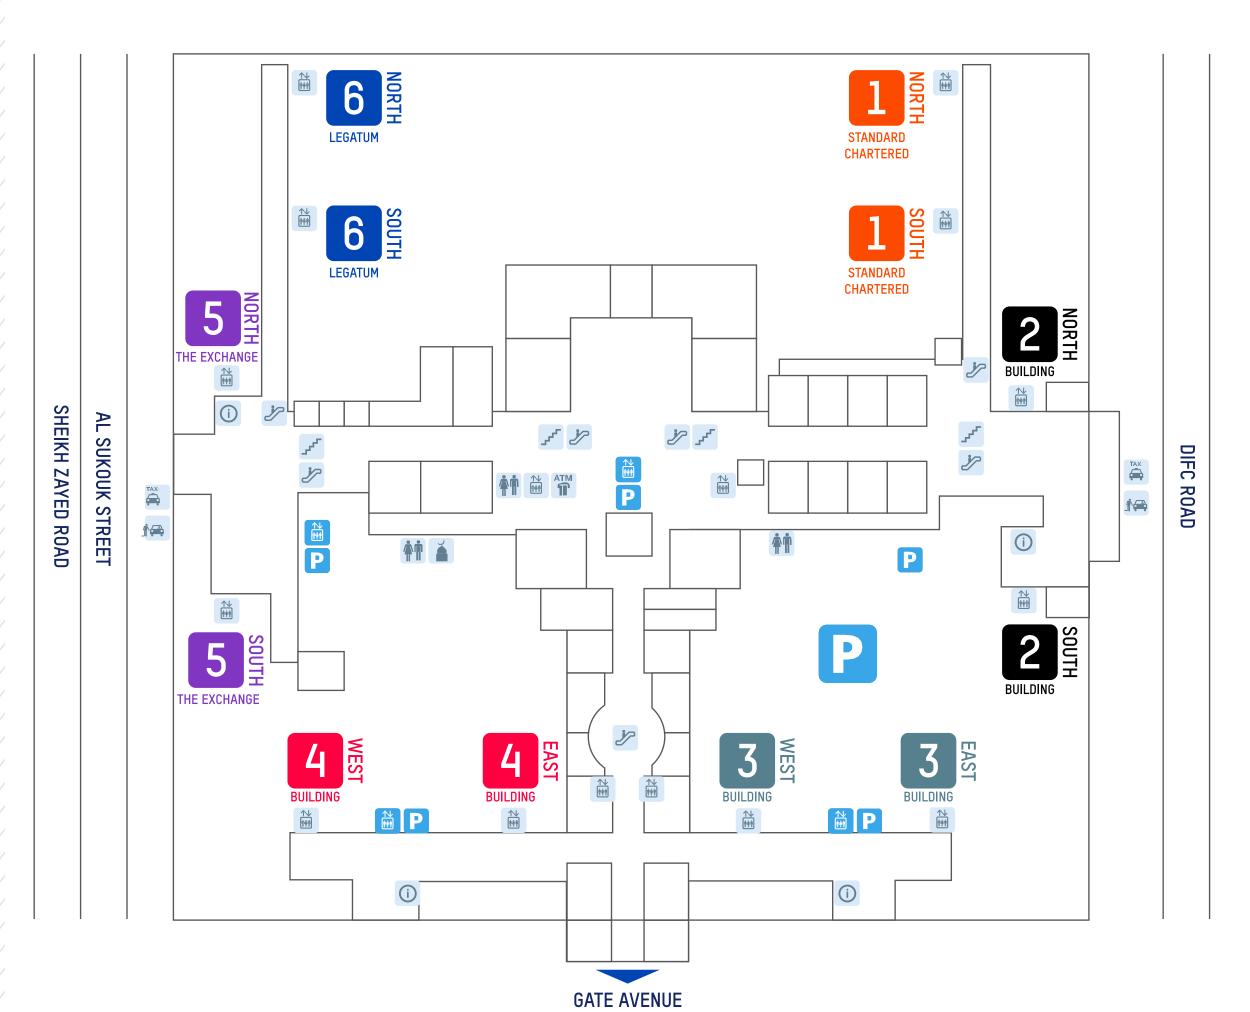

# Marble Walk map

#### LEGEND

STAIRCASE

PRAYER ROOMS

ESCALATOR

WASHROOMS

INFORMATION DESK

TAXI STAND

DROP OFF AREA

CAR PARK ACCESS