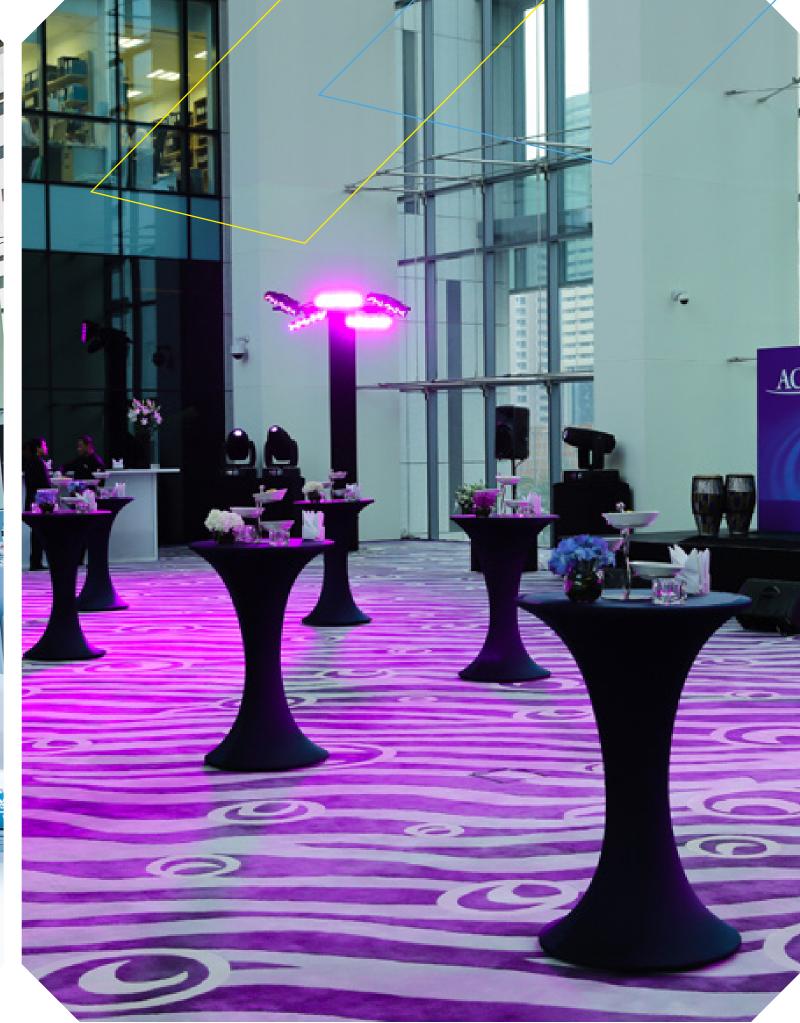

## ATRIUM GATE DISTRICT

The Atrium has several spacious areas that can be combined for large events – or divided into smaller areas – depending on the event requirements. Located in Gate District 5, Level 2, the Atrium is perfect for exclusive occasions and pre-cocktail gatherings. Its high walls and large windows make the space look grand, letting natural light in during the day.

An appealing combination of steel, glass and marble, the venue exudes an aura of modernity and sophistication, making it a good pick for exhibitors who wish to add character and style to any event.

| LOCATION     | COCKTAIL/RECEPTION | THEATRE            |
|--------------|--------------------|--------------------|
| Indoor areas | 150 pax            | 150 pax            |
|              |                    |                    |
| CLASSROOM    | ROUND TABLES OF 10 | ROUND TABLES OF 10 |