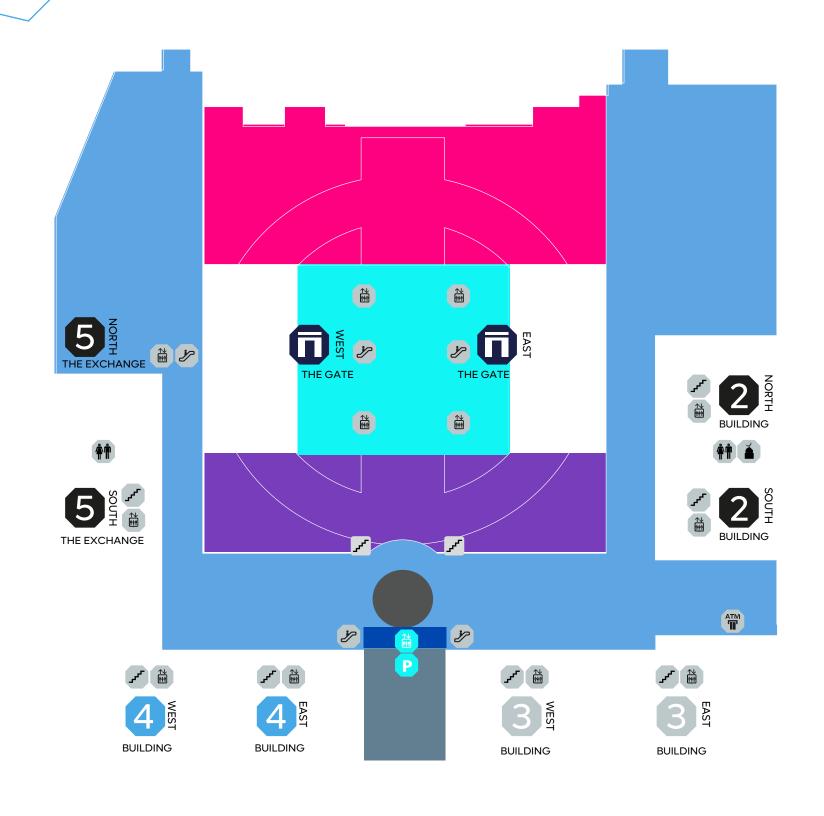

| Venue                          | Location      |                                                              |
|--------------------------------|---------------|--------------------------------------------------------------|
| Atrium                         | Gate District | Indoors – Level 2, between Gate District, Buildings 5 and 6  |
| Under The Gate Building        | Gate District | Outdoors – Gate District                                     |
| The Gate Steps                 | Gate District | Outdoors – Level 2, between Gate District, Buildings 3 and 4 |
| DIFC Conference Centre         | Gate Village  | Indoors – next to Gate Village, Building 11                  |
| Gate Village North Event Space | Gate Village  | Outdoors – next to Clap                                      |
| Gate Village South Event Space | Gate Village  | Outdoors – next to La Petite Maison                          |
| North Zone A Promenade         | Gate Avenue   | Outdoors – next to Bite Me Burger                            |
| South Zone C Promenade         | Gate Avenue   | Outdoors – under The Mini Gate                               |
| South Zone D Promenade         | Gate Avenue   | Outdoors - Zone D, Podium level, next to the Grand Mosque    |
| Zone D Galleria Space          | Gate Avenue   | Indoors – Gound Flogrnext to HAVE Coffee                     |

#### **LEGEND**

Washrooms

Lifts

Staircase

Escalator