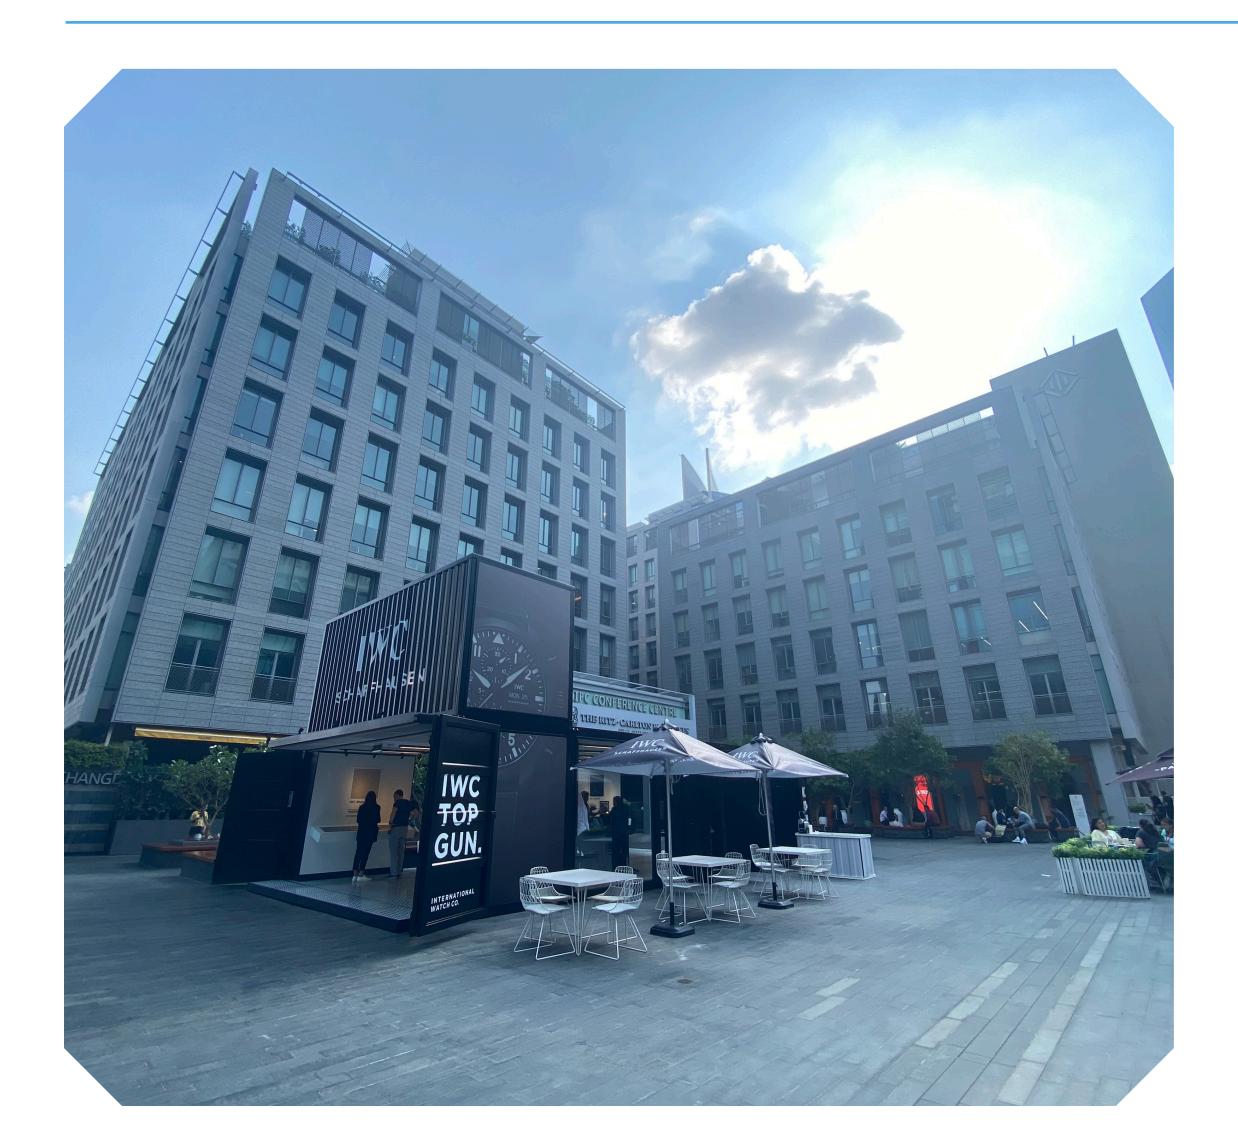

### GATE DISTRICT

The Gate Building, Museum of the Future and Emirates Towers rise above Dubai's skyline to provide an ideal setting for your event. The versatility of usage allows events of nearly any scale – from private social occasions to grand brand launches – to be held here. The spacious area and elevated ambience combine effectively to make any event hosted here, a memorable one.

#### The Gate Building

Overlooking Museum of the Future and Jumeirah Emirates Towers, the expansive area located under the Gate Building may also be used to host events, activations or installations.

#### The Gate Steps

Spanning across the district surrounding the iconic Gate Building, the Gate Steps offer a unique setting for outdoor events

Elevated grass area, ground level

## GATE DISTRICT