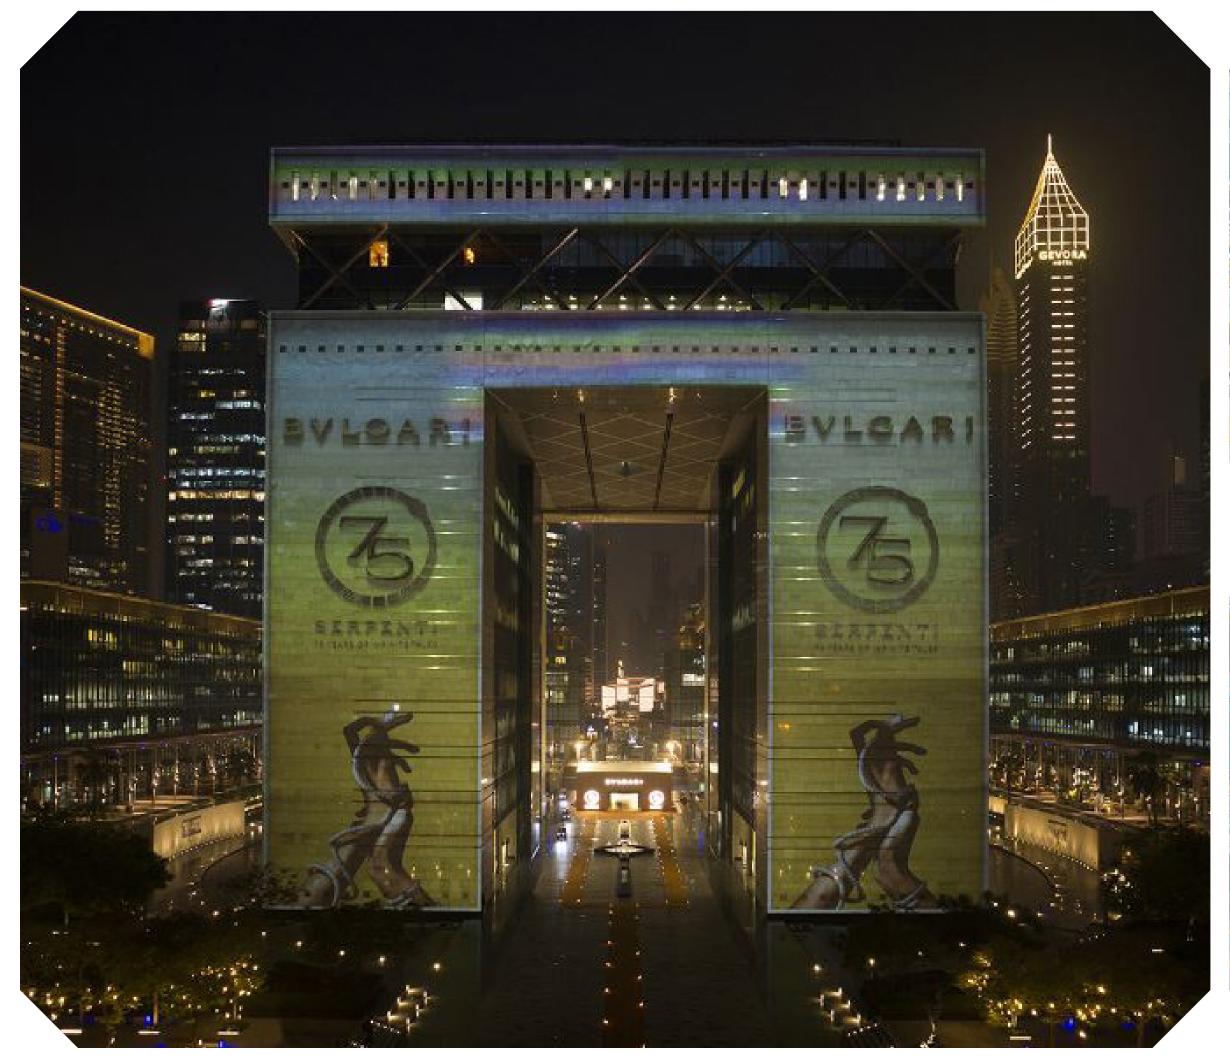

### GATE DISTRICT

The Gate Building, Museum of the Future and Emirates Towers rise above Dubai's skyline to provide an ideal setting for your event. The versatility of usage allows events of nearly any scale – from private social occasions to grand brand launches – to be held here. The spacious area and elevated ambience combine effectively to make any event hosted here, a memorable one.

#### The Gate Building

Overlooking Museum of the Future and Jumeirah Emirates Towers, the expansive area located under the Gate Building may also be used to host events, activations or installations.