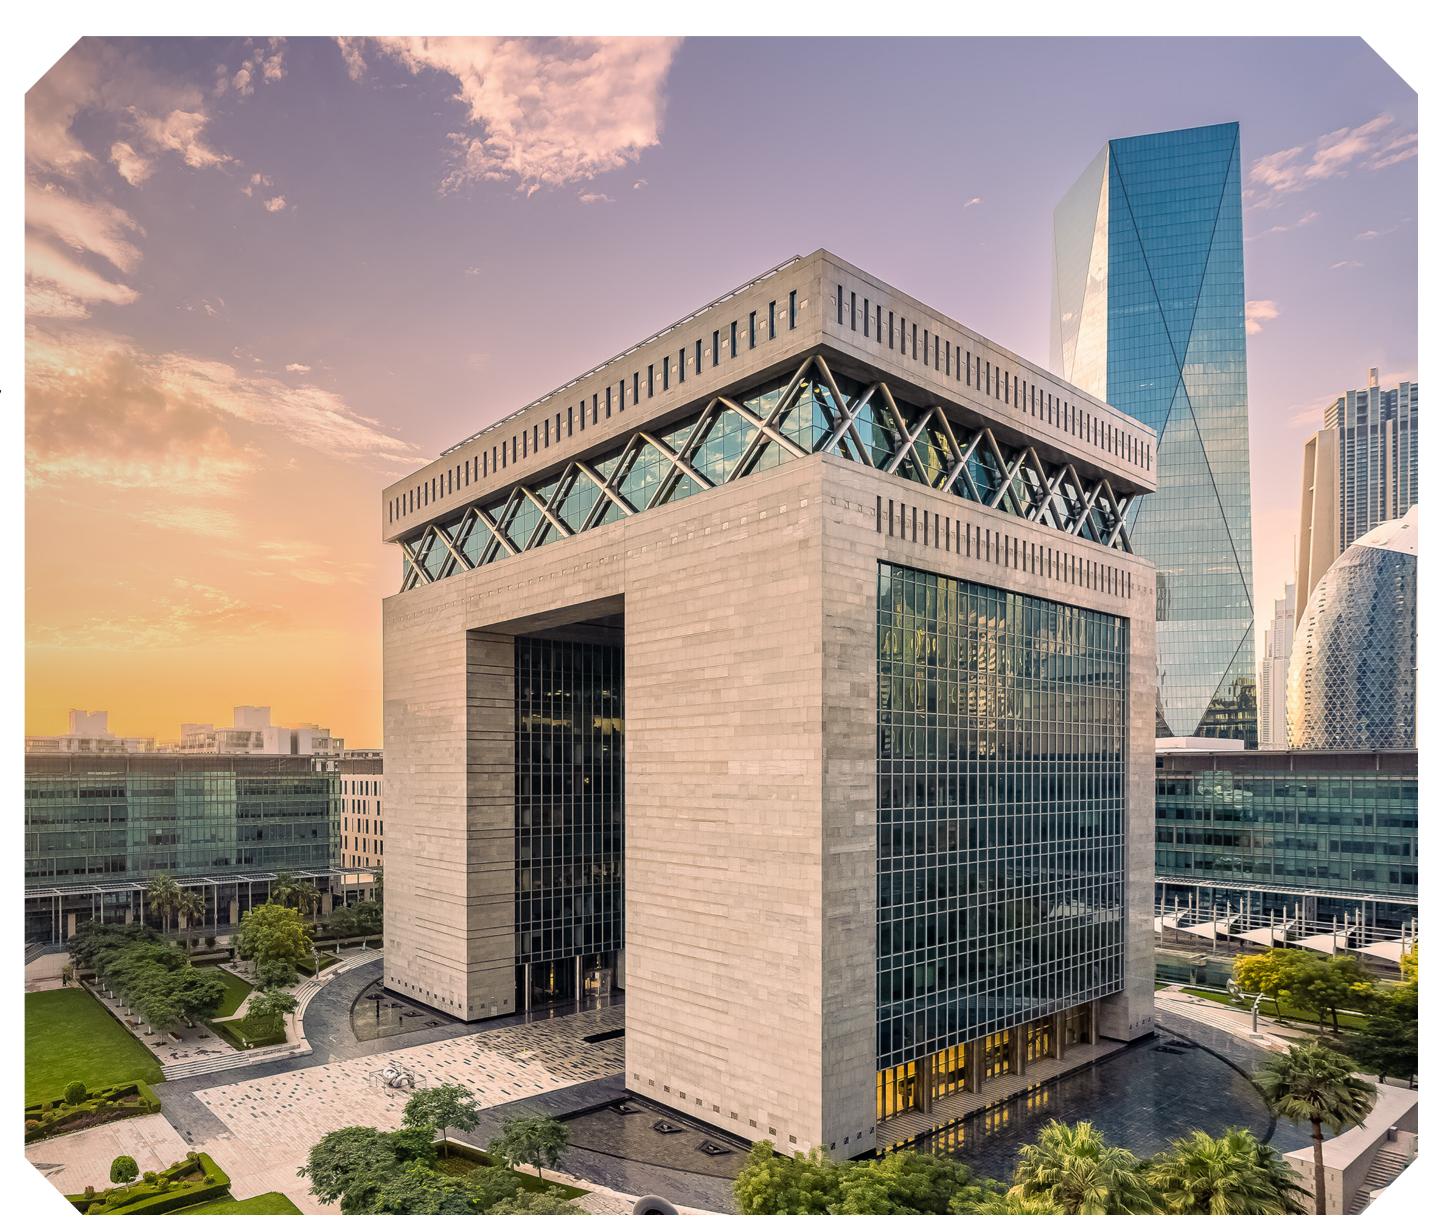

### GATE DISTRICT

The Gate Building, Museum of the Future and Emirates Towers rise above Dubai's skyline to provide an ideal setting for your event. The versatility of usage allows events of nearly any scale – from private social occasions to grand brand launches – to be held here. The spacious area and elevated ambience combine effectively to make any event hosted here, a memorable one.

#### The Gate Building

Overlooking Museum of the Future and Jumeirah Emirates Towers, the expansive area located under the Gate Building may also be used to host events, activations or installations.