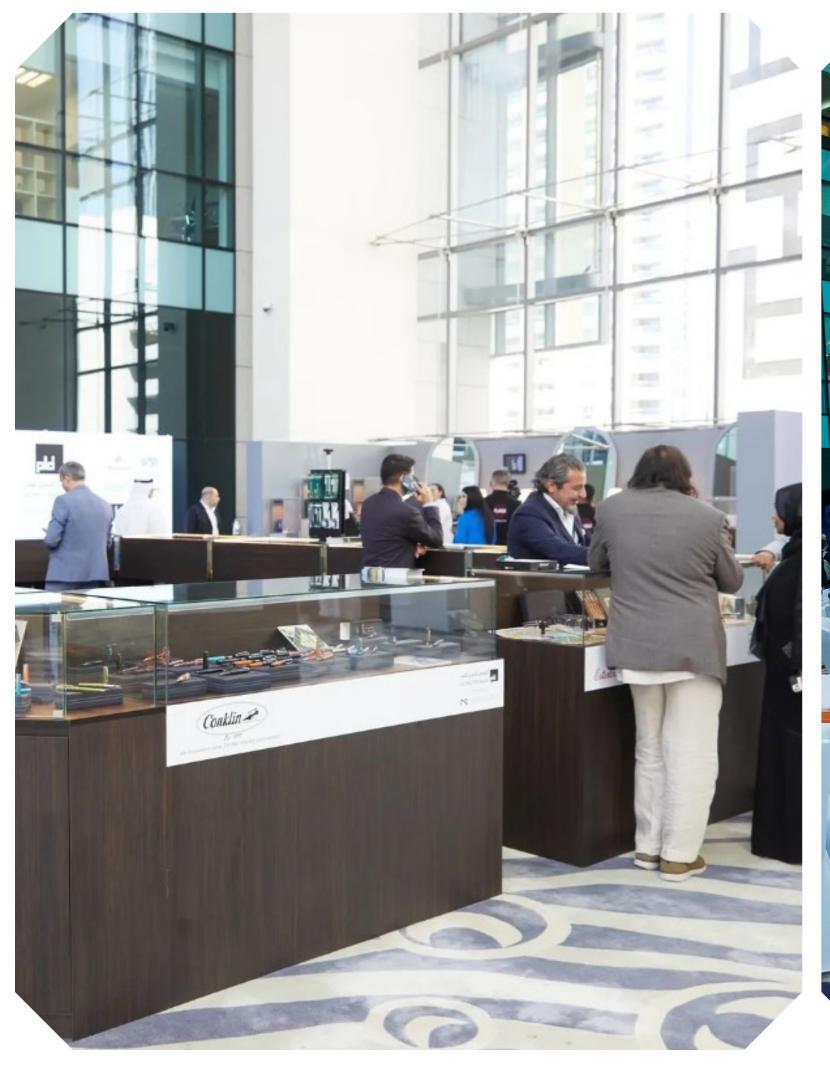

## GATE DISTRICT BUILDING 2

Opening into the Gate Village, Gate District 2 is a wide and adaptable space that is surrounded by boutique showrooms and shops. Level 2 of Gate District 2 is a hub of activity in itself It is best suited for promotional stands and kiosks, product displays, demo stands and activations.

## MARBLE WALK

Just below the Gate Building, at the crossroads, and easily accessible from the parking area, is a mix of coffee shops, restaurants, and retail outlets. This is the Marble Walk, one of the busiest areas within the Centre, where small to medium promotional stands can benefit greatly from the busy footfall throughout the day. The Marble Walk offers quick access to valet parking. It is used by many as the primary entrance to all Gate District buildings.

Marble Walk is a preferred venue for upscale activations and exhibitions. It can be reserved partially or entirely, depending on the event requirements.