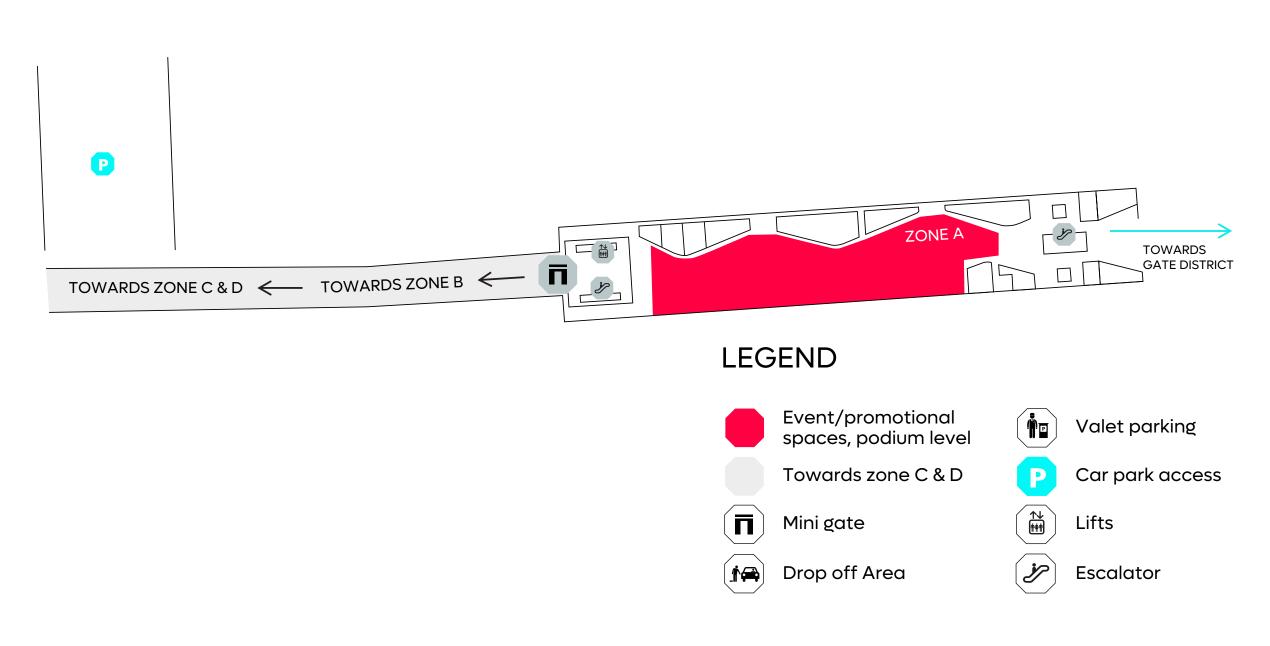

## GATE AVENUE - ZONE D

Set within Gate Avenue, this zone presents as a well-lit galleria, suitable for promotional events and activations targeting young kids and families owing to the presence of daily essential stores, services and kids attractions. It is also popular for its restaurants and is connected to the South Market Food Hall (located above Zone D), which offers cuisines from around the world for a diverse culinary experience.

- C D GATE AVENUE ZONE
- Park Towers
- Liberty House
- **3** Emirates Financial Towers
- Index Tower
- Central Park Residential

- Central Park Commercial
- Truck Tunnel Entrance
- Innovation One
- DIFC Grand Mosque
- DIFC Living and Innovation Two