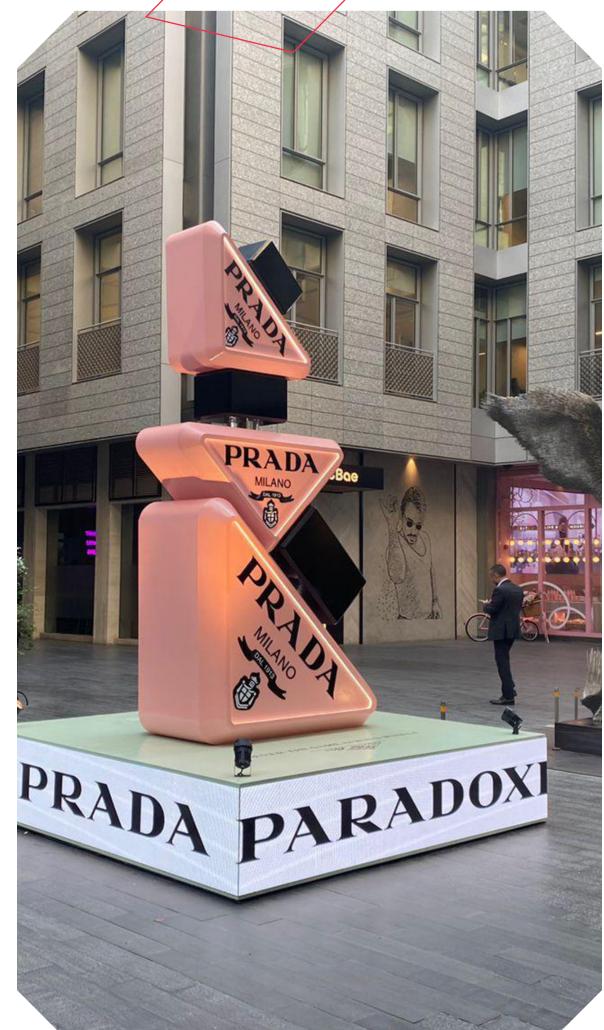

## GATE AVENUE

Gate Avenue is a highly sought-after lifestyle destination at the heart of DIFC, where people come together to experience culture and enjoy thoughtfully curated retail and dining offerings. Here, retailers, restaurants and artists create a culture that is inclusive, inviting and energetic.

Gate Avenue is a fully connected, seamless indoor walkway from the Gate Building to Central Park Towers, with an outdoor promenade that offers enhanced connectivity for the community. Combining natural light with modern interiors, it is ideal for community events and brand activations.

Easily accessible by foot, road and metro, Gate Avenue offers over 100 retail options, including some distinctive homegrown brands exclusive to Dubai.