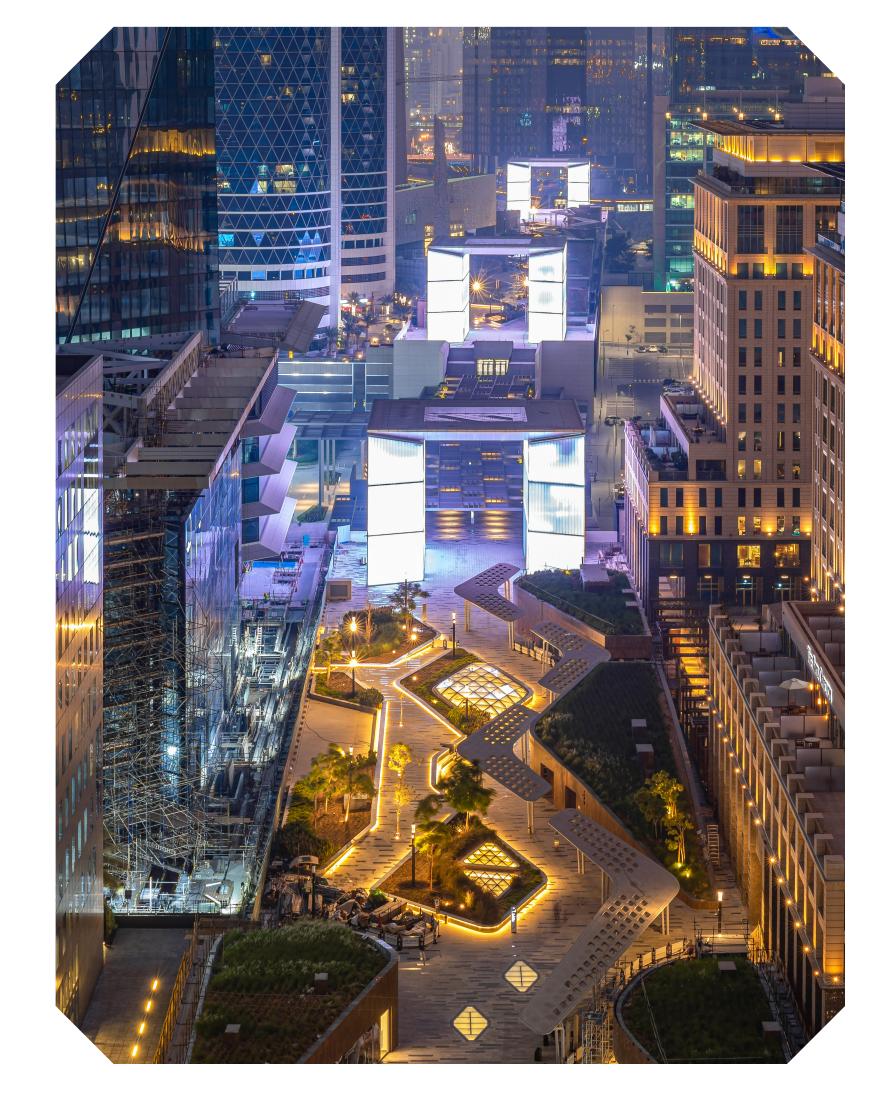

### GATE DISTRICT

The Gate Building, Museum of the Future and Emirates Towers rise above Dubai's skyline to provide an ideal setting for your event. The versatility of usage allows events of nearly any scale – from private social occasions to grand brand launches – to be held here. The spacious area and elevated ambience combine effectively to make any event hosted here, a memorable one.

#### The Gate Building

Overlooking Museum of the Future and Jumeirah Emirates Towers, the expansive area located under the Gate Building may also be used to host events, activations or installations.

#### The Gate Steps

Spanning across the district surrounding the iconic Gate Building, the Gate Steps offer a unique setting for outdoor events

Elevated grass area, ground level