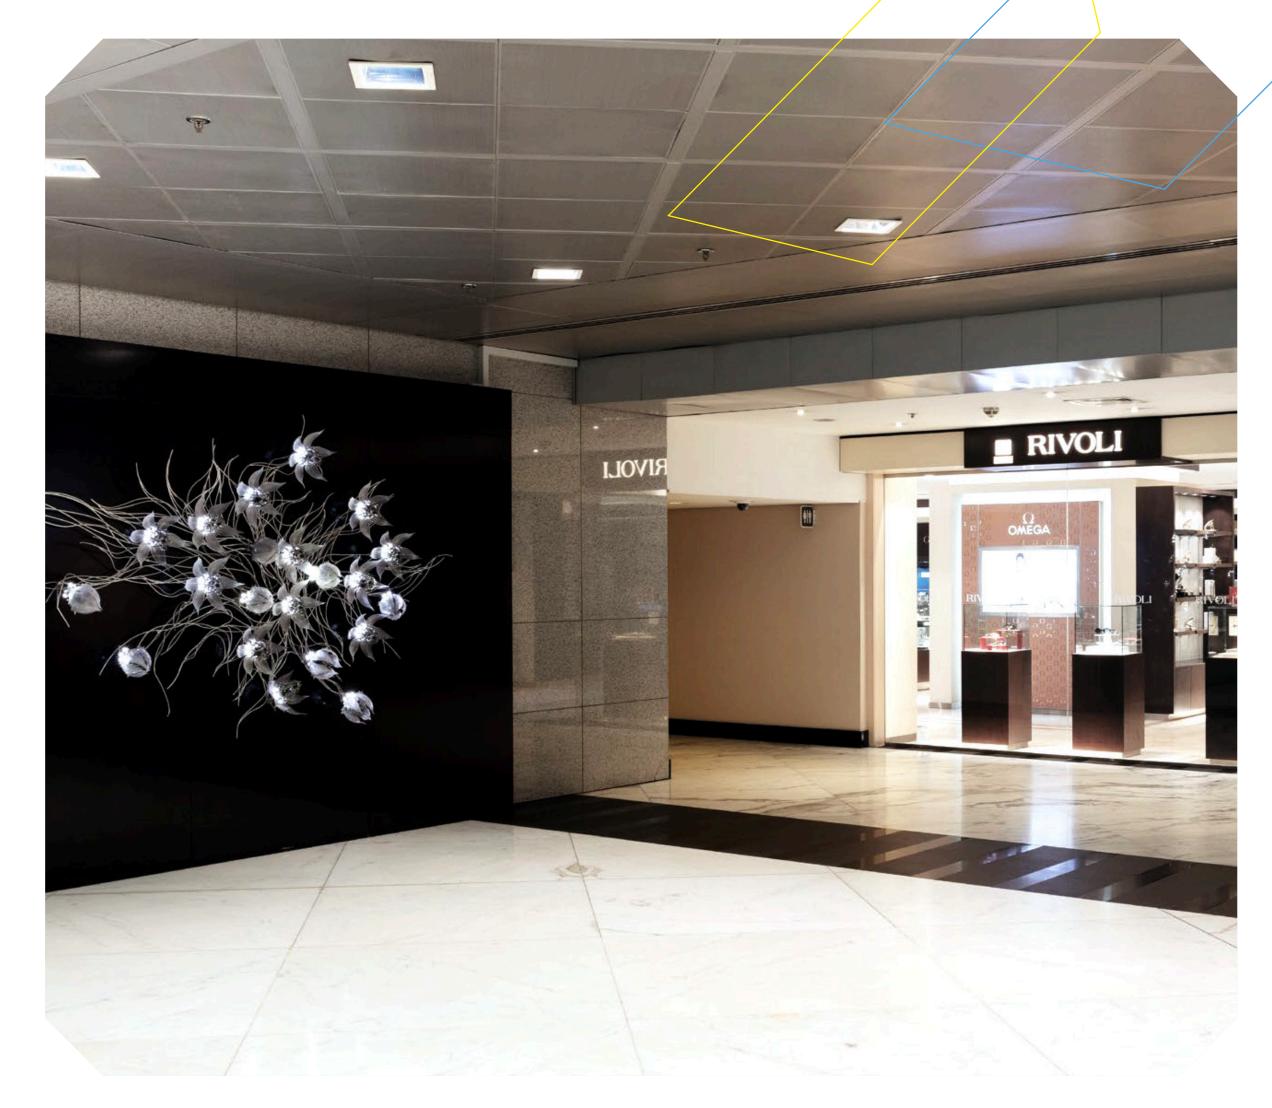

## MARBLE WALK

Just below the Gate Building, at the crossroads, and easily accessible from the parking area, is a mix of coffee shops, restaurants, and retail outlets. This is the Marble Walk, one of the busiest areas within the Centre, where small to medium promotional stands can benefit greatly from the busy footfall throughout the day. The Marble Walk offers quick access to valet parking. It is used by many as the primary entrance to all Gate District buildings.

Marble Walk is a preferred venue for upscale activations and exhibitions. It can be reserved partially or entirely, depending on the event requirements.

## MARBLE WALK