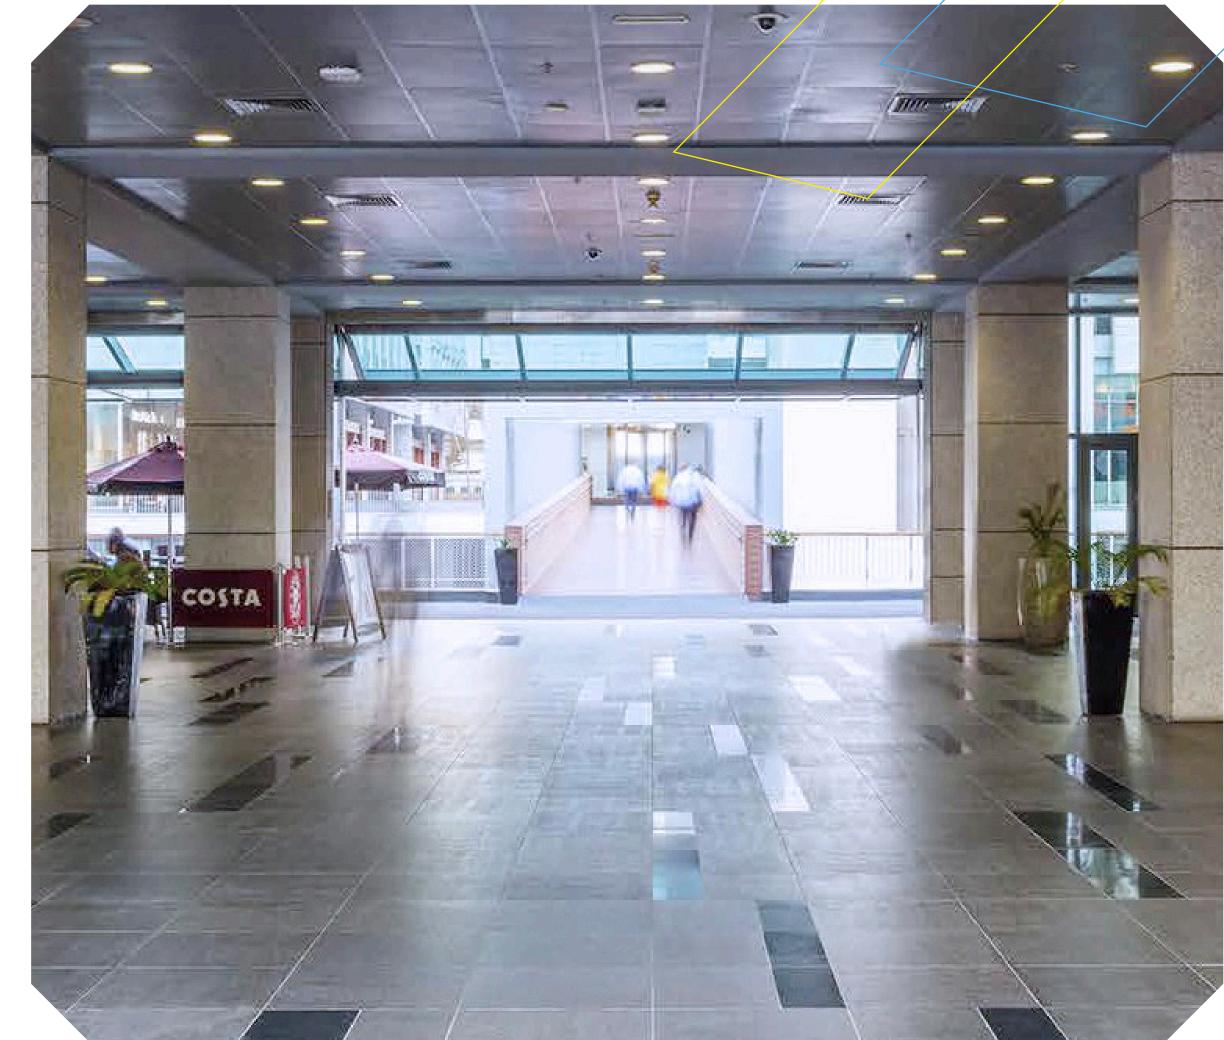

Gate Avenue is a fully connected, seamless indoor walkway from the Gate Building to Central Park Towers, with an outdoor promenade that offers enhanced connectivity for the community. Combining natural light with modern interiors, it is ideal for community events and brand activations.

Easily accessible by foot, road and metro, Gate Avenue offers over 100 retail options, including some distinctive homegrown brands exclusive to Dubai.