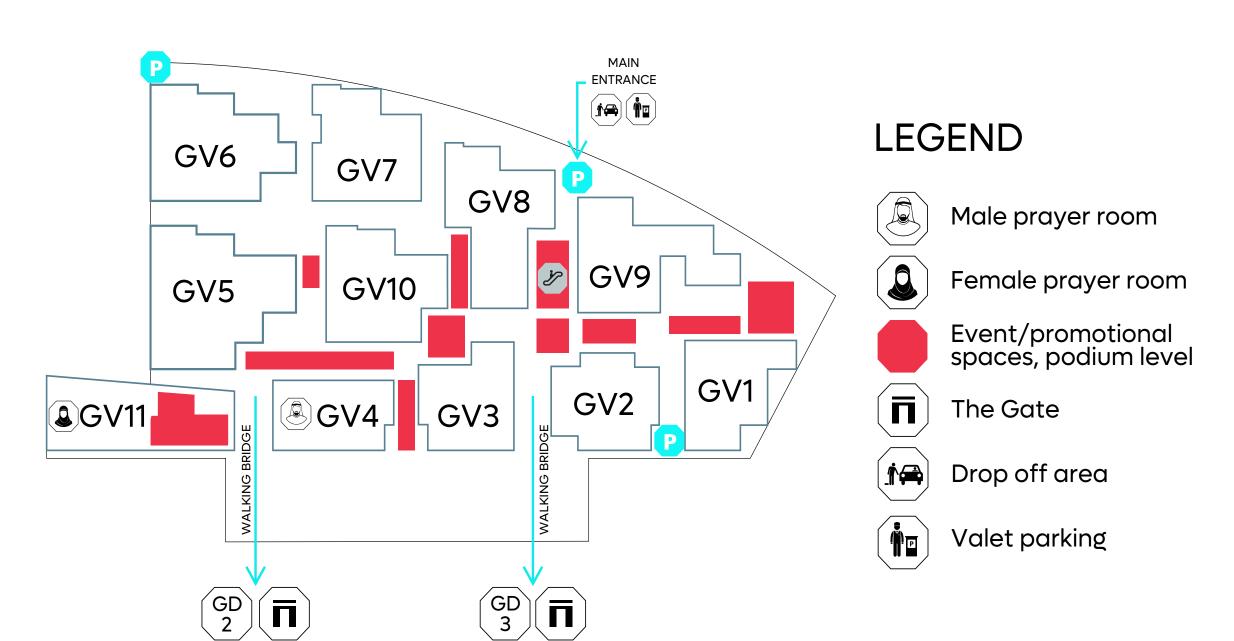

## PERFECT FOR EVENTS OF ANY SCALE

DIFC offers contemporary and refined event spaces – both indoor and outdoor – ideal for any occasion, be it a major launch, a gathering of several guests, or an intimate event. Our professional events team will ensure that you get the best-in-class space, facilities, and support, customised to your needs. Centrally located and easily accessible, DIFC event spaces are maintained to an impeccable standard and offer a lively ambience. There are a variety of venues to choose from, with ample parking spaces and valet service to enhance guest experience.

| Venue                          | Location      |                                                              |
|--------------------------------|---------------|--------------------------------------------------------------|
| Atrium                         | Gate District | Indoors – Level 2, between Gate District, Buildings 5 and 6  |
| Under The Gate Building        | Gate District | Outdoors – Gate District                                     |
| The Gate Steps                 | Gate District | Outdoors – Level 2, between Gate District, Buildings 3 and 4 |
| DIFC Conference Centre         | Gate Village  | Indoors – next to Gate Village, Building 11                  |
| Gate Village North Event Space | Gate Village  | Outdoors – next to Clap                                      |
| Gate Village South Event Space | Gate Village  | Outdoors – next to La Petite Maison                          |
| North Zone A Promenade         | Gate Avenue   | Outdoors – next to Bite Me Burger                            |
| South Zone C Promenade         | Gate Avenue   | Outdoors – under The Mini Gate                               |
| South Zone D Promenade         | Gate Avenue   | Outdoors - Zone D, Podium level, next to the Grand Mosque    |
| Zone D Galleria Space          | Gate Avenue   | Indoors – Gound Flogrnext to HAVE Coffee                     |

| Promotional Spaces        |               |                               |       |
|---------------------------|---------------|-------------------------------|-------|
| Space                     | Location      |                               | Size  |
| Marble Walk               | Gate District | Level B1, next to Rivoli      | 3X3   |
| GD2 – Level 2             | Gate District | Indoors – next to Costa       | 3X3   |
| Gate Village Common Areas | Gate Village  | Outdoor common areas          | 3X2   |
| Zone D Galleria Space     | Gate Avenue   | Indoors – next to HAVE Coffee | 10X10 |