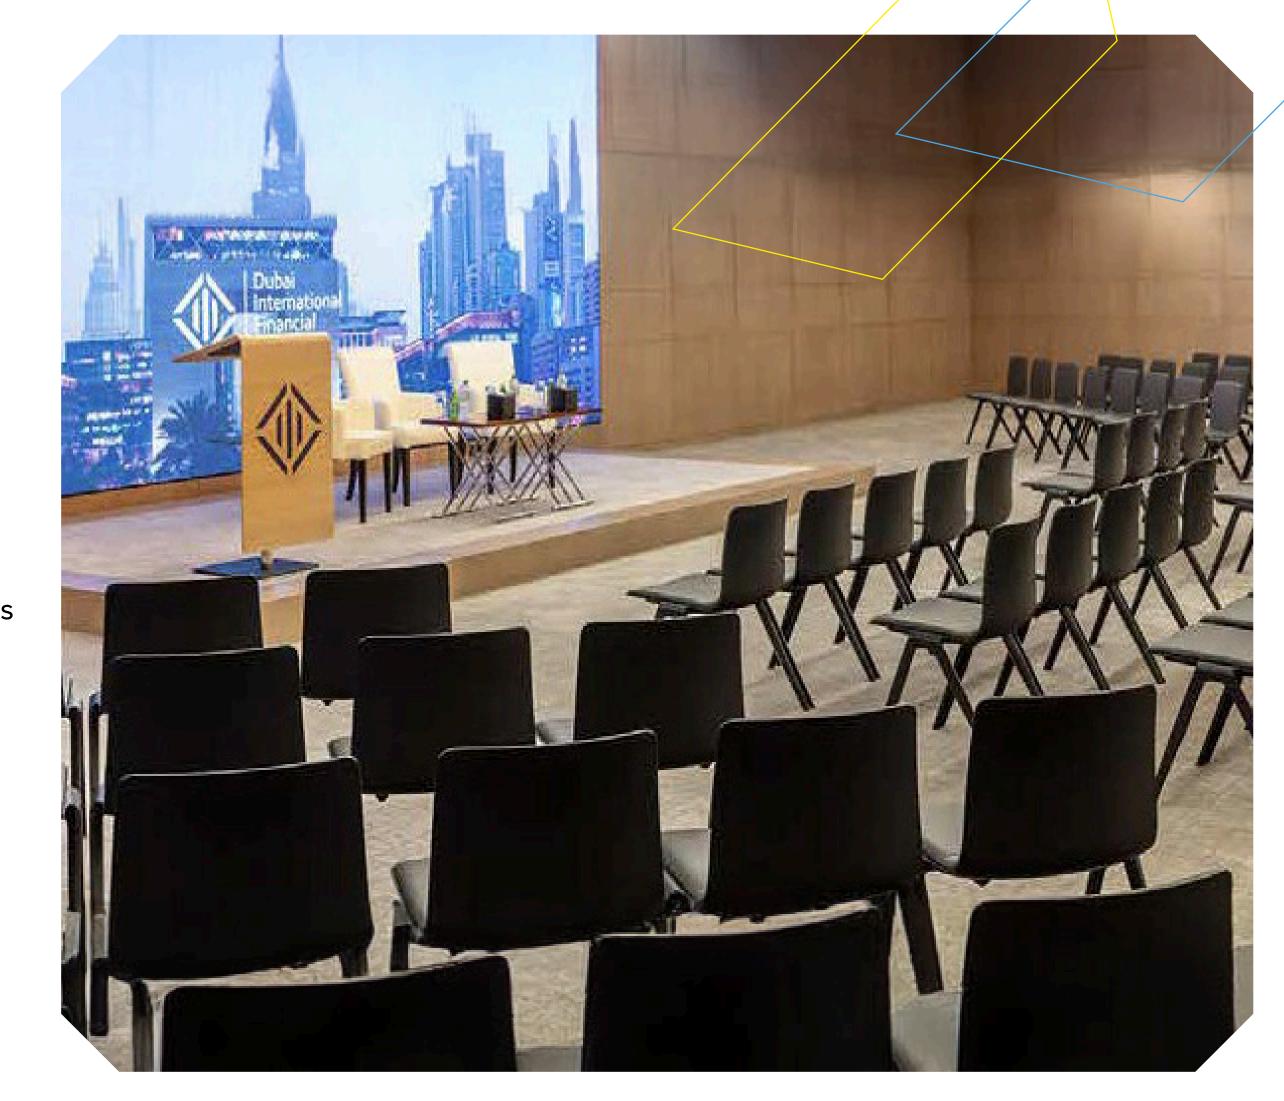

## DIFC CONFERENCE CENTRE GATE VILLAGE

The DIFC Conference Centre is an ideal venue for all kinds of formal events. It features a foyer for pre-event activities, along with a boardroom. It also has a multipurpose room where guests can help themselves to refreshments before and during an event.

The venue also houses a multipurpose lounge with dedicated tech support, perfect for hosting private conferences and closed-door events.