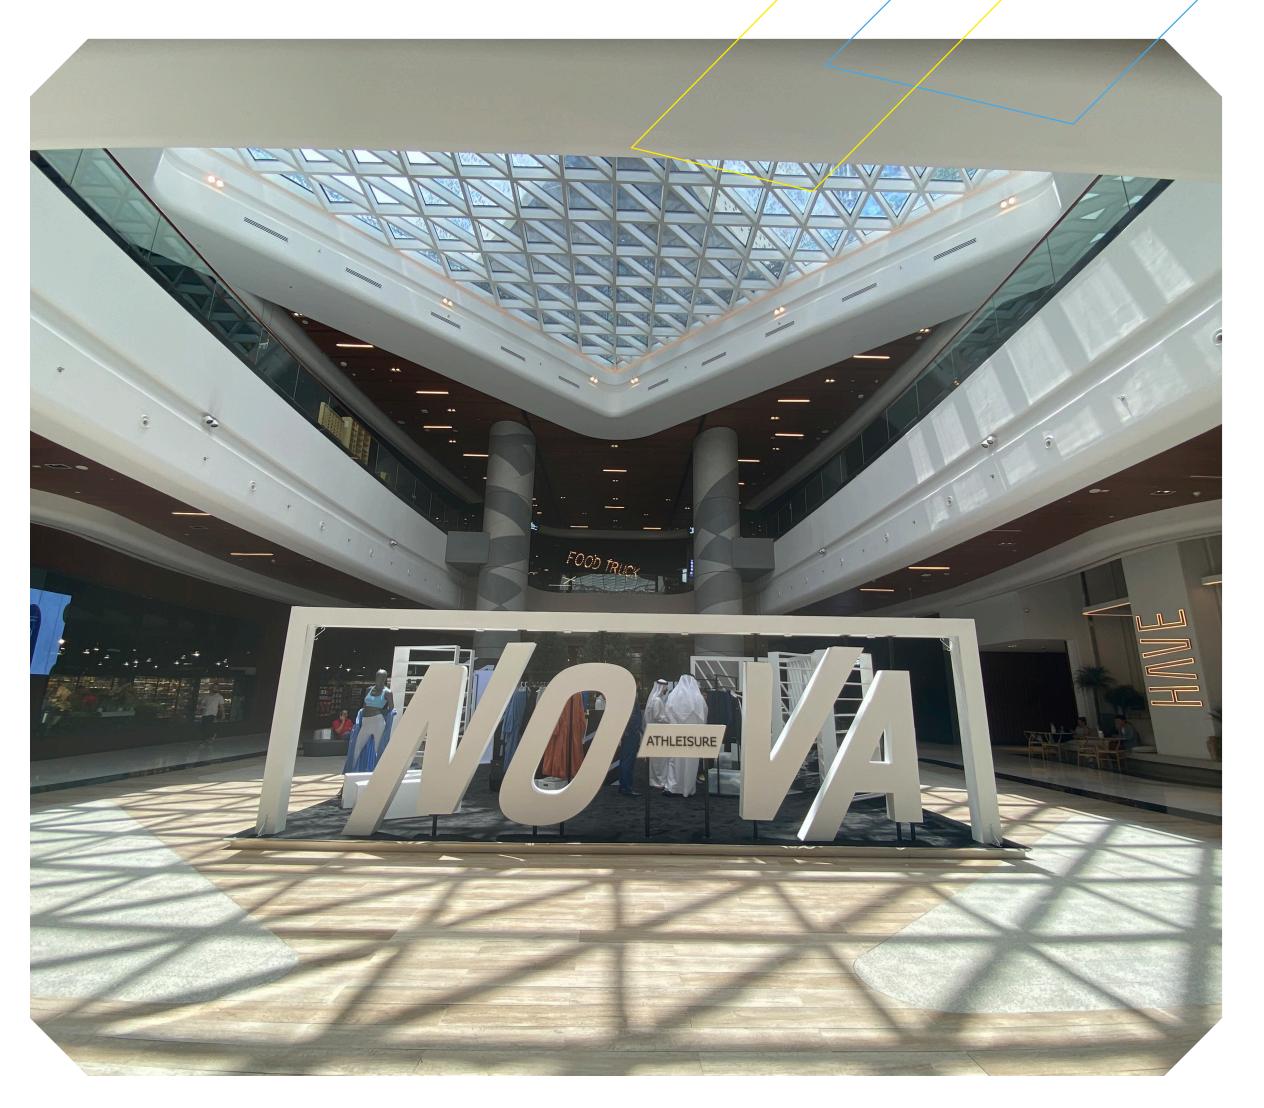

## GATE AVENUE - ZONE D

Set within Gate Avenue, this zone presents as a well-lit galleria, suitable for promotional events and activations targeting young kids and families owing to the presence of daily essential stores, services and kids attractions. It is also popular for its restaurants and is connected to the South Market Food Hall (located above Zone D), which offers cuisines from around the world for a diverse culinary experience.