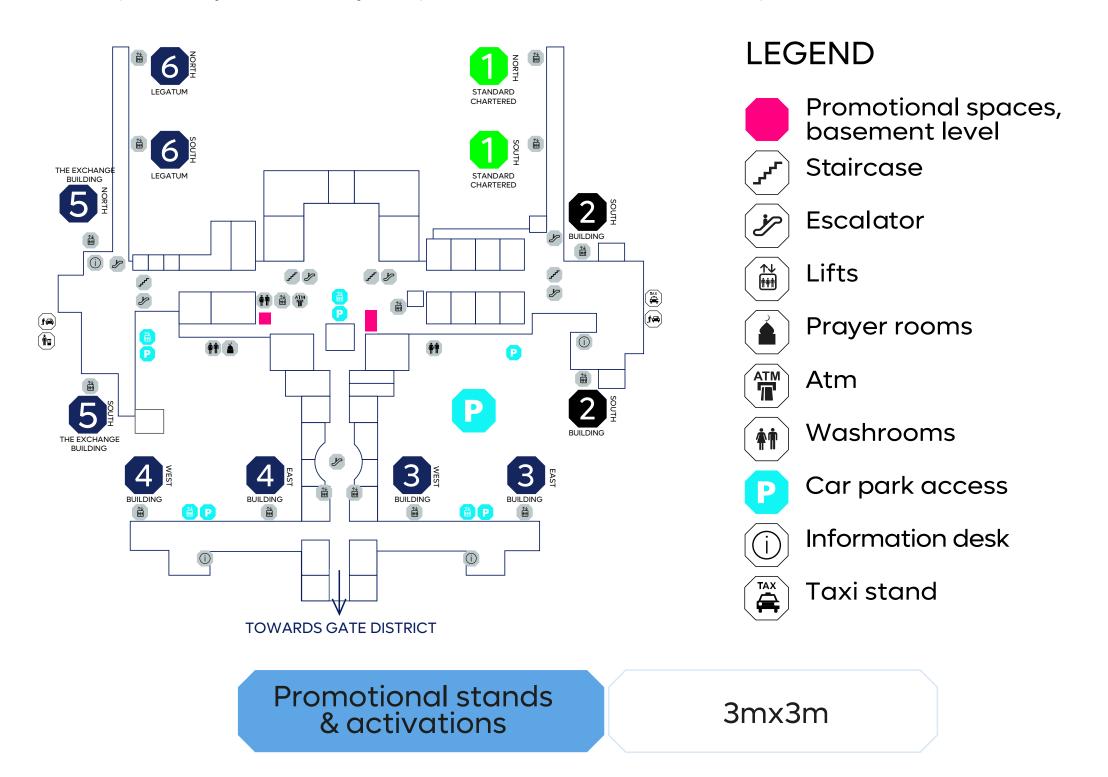

#### **LEGEND**

Washrooms

Lifts

Staircase

Escalator

## GATE AVENUE - ZONE D

Set within Gate Avenue, this zone presents as a well-lit galleria, suitable for promotional events and activations targeting young kids and families owing to the presence of daily essential stores, services and kids attractions. It is also popular for its restaurants and is connected to the South Market Food Hall (located above Zone D), which offers cuisines from around the world for a diverse culinary experience.

- C D GATE AVENUE ZONE
- Park Towers
- Liberty House
- **3** Emirates Financial Towers
- Index Tower
- Central Park Residential

- Central Park Commercial
- Truck Tunnel Entrance
- Innovation One
- DIFC Grand Mosque
- DIFC Living and Innovation Two