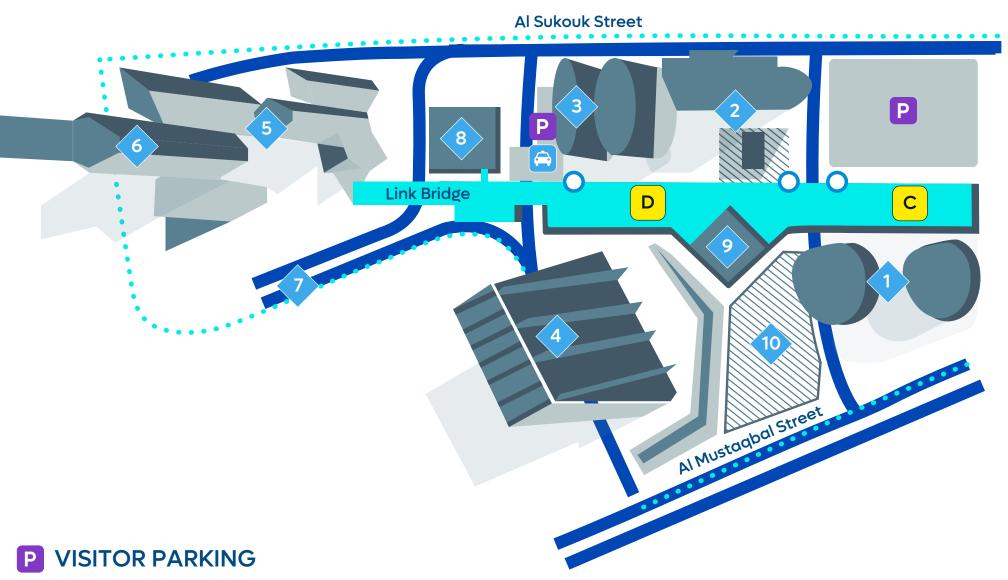

- C D GATE AVENUE ZONE
- Park Towers
- Liberty House
- **3** Emirates Financial Towers
- Index Tower
- Central Park Residential

- Central Park Commercial
- Truck Tunnel Entrance
- Innovation One
- DIFC Grand Mosque
- DIFC Living and Innovation Two