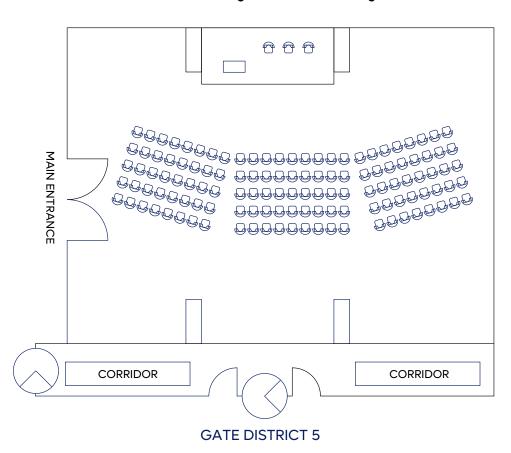

## ATRIUM GATE DISTRICT

The Atrium has several spacious areas that can be combined for large events – or divided into smaller areas – depending on the event requirements. Located in Gate District 5, Level 2, the Atrium is perfect for exclusive occasions and pre-cocktail gatherings. Its high walls and large windows make the space look grand, letting natural light in during the day.

An appealing combination of steel, glass and marble, the venue exudes an aura of modernity and sophistication, making it a good pick for exhibitors who wish to add character and style to any event.

| LOCATION     | COCKTAIL/RECEPTION | THEATRE            |
|--------------|--------------------|--------------------|
| Indoor areas | 150 pax            | 150 pax            |
|              |                    |                    |
| CLASSROOM    | ROUND TABLES OF 10 | ROUND TABLES OF 10 |