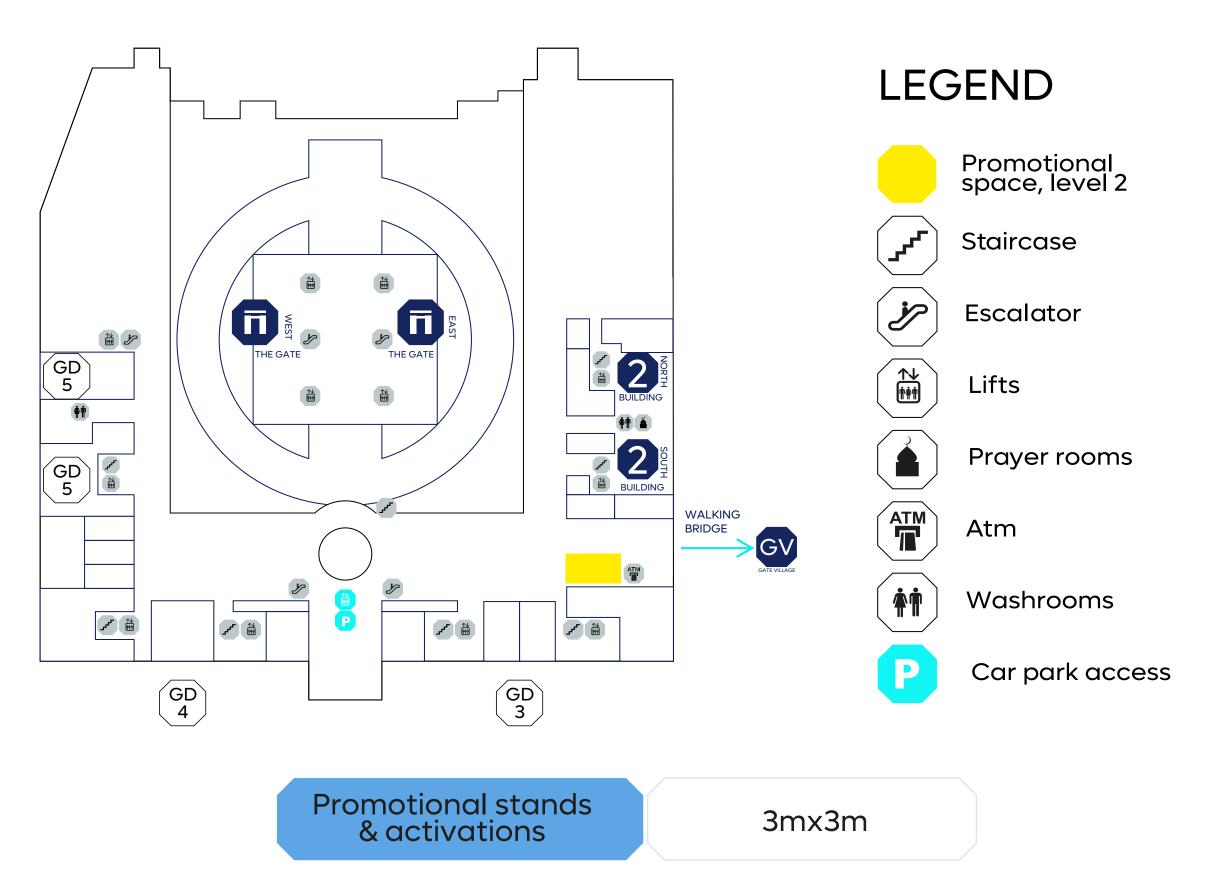

## GATE DISTRICT BUILDING 2

Opening into the Gate Village, Gate District 2 is a wide and adaptable space that is surrounded by boutique showrooms and shops. Level 2 of Gate District 2 is a hub of activity in itself It is best suited for promotional stands and kiosks, product displays, demo stands and activations.

## MARBLE WALK

Just below the Gate Building, at the crossroads, and easily accessible from the parking area, is a mix of coffee shops, restaurants, and retail outlets. This is the Marble Walk, one of the busiest areas within the Centre, where small to medium promotional stands can benefit greatly from the busy footfall throughout the day. The Marble Walk offers quick access to valet parking. It is used by many as the primary entrance to all Gate District buildings.

Marble Walk is a preferred venue for upscale activations and exhibitions. It can be reserved partially or entirely, depending on the event requirements.

#### **LEGEND**

Washrooms

Lifts

Staircase

Escalator