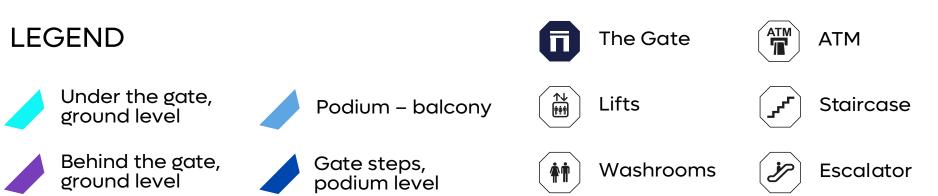

### GATE DISTRICT

The Gate Building, Museum of the Future and Emirates Towers rise above Dubai's skyline to provide an ideal setting for your event. The versatility of usage allows events of nearly any scale – from private social occasions to grand brand launches – to be held here. The spacious area and elevated ambience combine effectively to make any event hosted here, a memorable one.

#### The Gate Building

Overlooking Museum of the Future and Jumeirah Emirates Towers, the expansive area located under the Gate Building may also be used to host events, activations or installations.