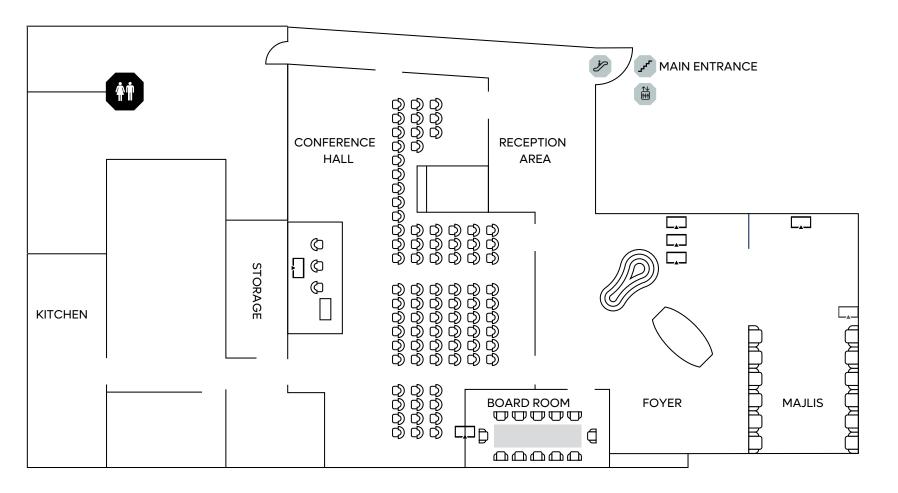

## DIFC CONFERENCE CENTRE GATE VILLAGE

The DIFC Conference Centre is an ideal venue for all kinds of formal events. It features a foyer for pre-event activities, along with a boardroom. It also has a multipurpose room where guests can help themselves to refreshments before and during an event.

The venue also houses a multipurpose lounge with dedicated tech support, perfect for hosting private conferences and closed-door events.

#### **LEGEND**

Washrooms

Lifts

Staircase

Escalator