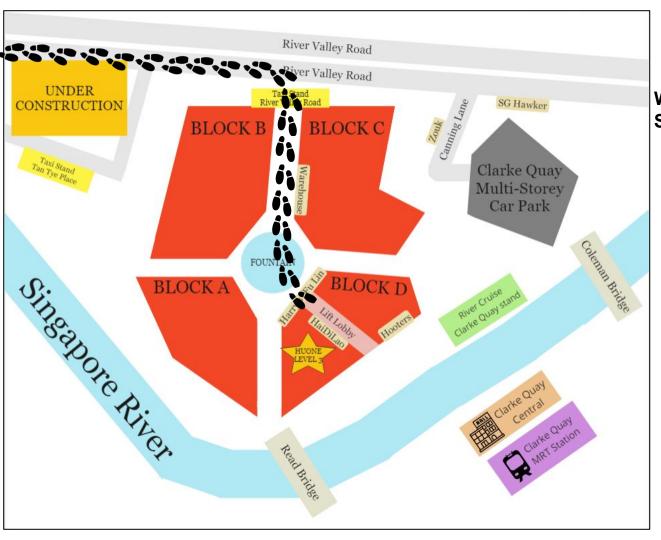

#### Walking from River Valley Road Taxi Stand

- Drop off at River Valley Road Taxi Stand
- Walk straight towards the Fountain
- Walk straight past the Fountain towards Harry's Bar and Fu Lin
- Walk into the tunnel (Between Harry's Bar and Fu Lin) and take the lift / stairs up to Level 3

### Walking from Tan Tye Place Taxi Stand

- Drop off at Tan Tye Place Taxi Stand
- Make a left turn upon reaching Tan Tye Place Taxi Stand
- Walk straight towards Block A
- Walk straight past the Fountain and turn right towards Harry's Bar and Fu Lin
- Walk into the tunnel (Between Harry's Bar and Fu Lin) and take the lift / stairs up to Level 3

Walking from Fort Canning MRT Station

- Take Exit A and take the escalator up to the ground floor (exit)
- Make a right turn upon exiting the MRT station and cross the road over to Old Liang Court via the traffic light
- Walk straight down the road to River Valley Road Stand
- Turn right upon reaching River Valley Road Taxi Stand
- Walk straight towards the Fountain
- Walk straight past the Fountain towards Harry's and Fu Lin Bar
- Walk into the tunnel (Between Harry's Bar and Fu Lin) and take the lift / stairs up to Level 3