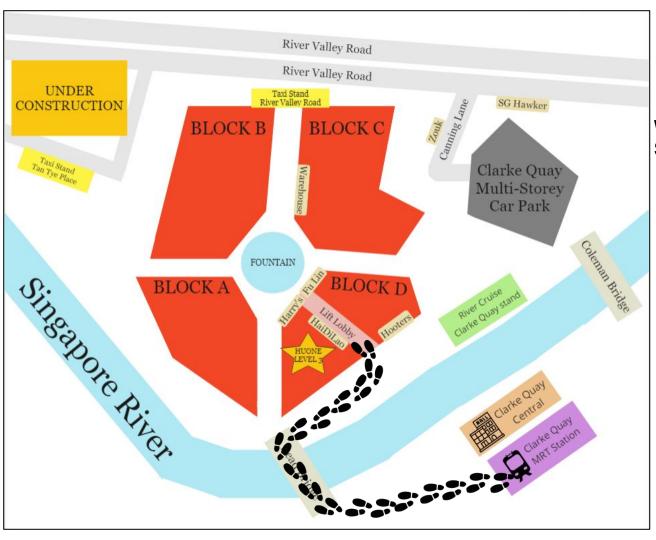

## Walking from Clarke Quay MRT Station

- Take Exit G and take the escalator up to the ground floor
- Make a left turn towards the Central concourse area
- Turn left and exit the Central
- Cross the Read Bridge and turn right at the end of the bridge
- Walk along Block D until you see the Sanchos on your left
- Turn left and take the lift / stairs up to Level 3