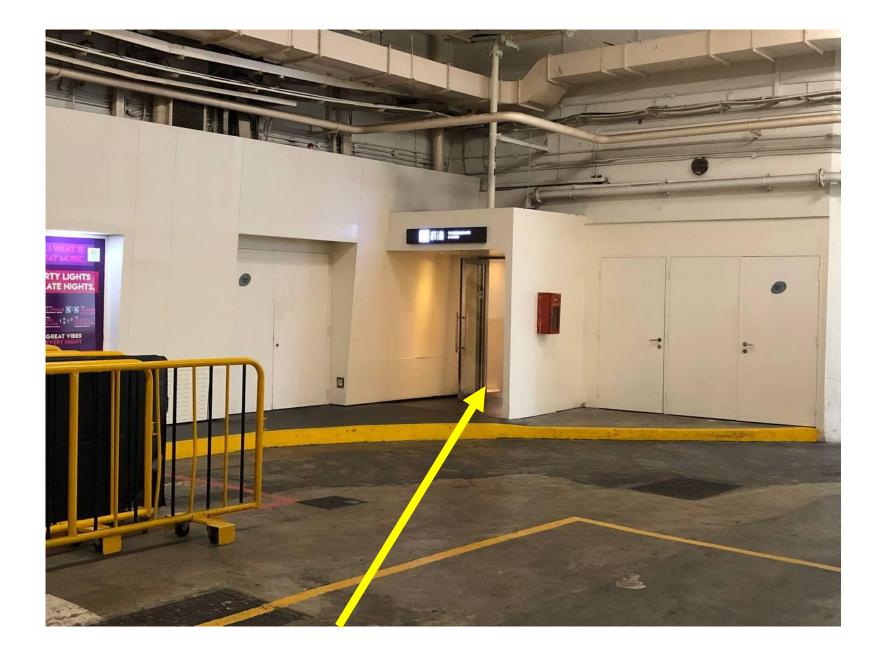

#### Directions to HUONE from Clarke Quay Carpark

1. Upon alighting from the vehicle, turn left and you should see the exit.

2. Turning right, you may cutin between Singapura Clubfor shelter or use thepublic pavement as indicatedby the arrow in the left.