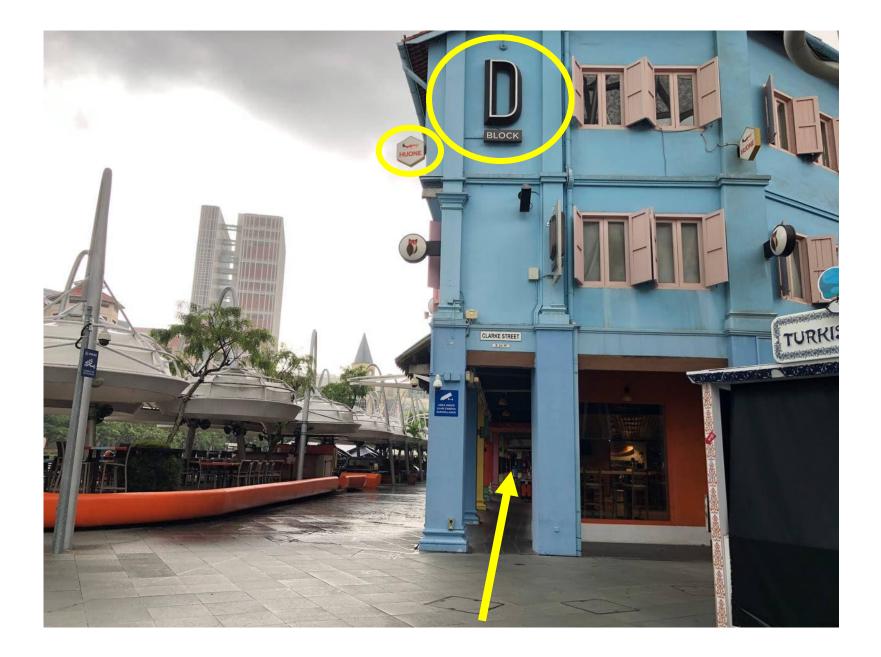

3. Walking further down, you should see "D BLOCK" with HUONE's signage.

4. Continue walking further.You should walk past byHooters.

5. Continue walking & you should see a HUONE signage on the left. Make a right turn.