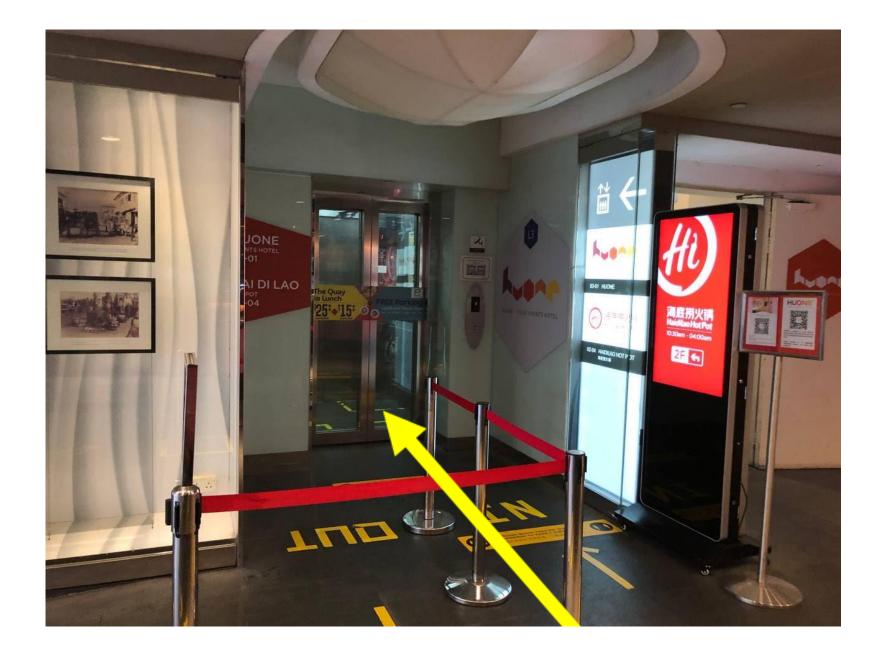

#### Directions to HUONE from Clarke Quay Carpark



1. Upon alighting from the vehicle, turn left and you should see the exit.





2. Turning right, you may cutin between Singapura Clubfor shelter or use thepublic pavement as indicatedby the arrow in the left.





3. Walking further down, you should see "D BLOCK" with HUONE's signage.

4. Continue walking further.You should walk past byHooters.





5. Continue walking & you should see a HUONE signage on the left. Make a right turn.





6. Make a left turn and enter the lift to Level 3.





## By Car

## From Central Expressway (CTE) towards the City

- Take Exit 2 onto Havelock Road
- Use the Left Lane to merge onto Havelock Road
- Turn left onto Eu Tong Sen St
- Turn left onto River Valley Road
- Turn left into Canning Lane to get to the Clarke Quay Carpark

## Via Central Expressway (CTE) from Bukit Merah

- Take Exit 2 to merge onto Clemenceau Ave
- Turn right onto River Valley
  Road
- Do a U-turn at the end of the road and keep left
- Turn left into Canning Lane to get to the Clarke Quay Carpark





#### Walking from River Valley Road Taxi Stand

- Drop off at River Valley Road Taxi Stand
- Walk straight towards the Fountain
- Walk straight past the Fountain towards Harry's Bar and Fu Lin
- Walk into the tunnel