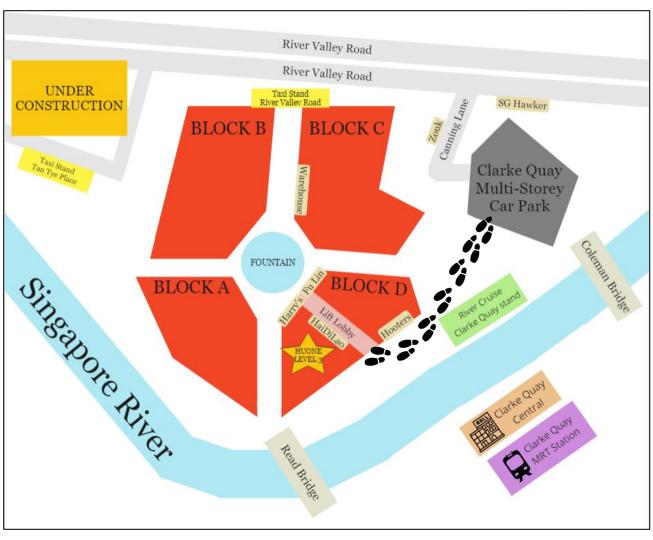

#### Walking from River Valley Road Taxi Stand

- Drop off at River Valley Road Taxi Stand
- Walk straight towards the Fountain
- Walk straight past the Fountain towards Harry's Bar and Fu Lin
- Walk into the tunnel (Between Harry's Bar and Fu Lin) and take the lift / stairs up to Level 3