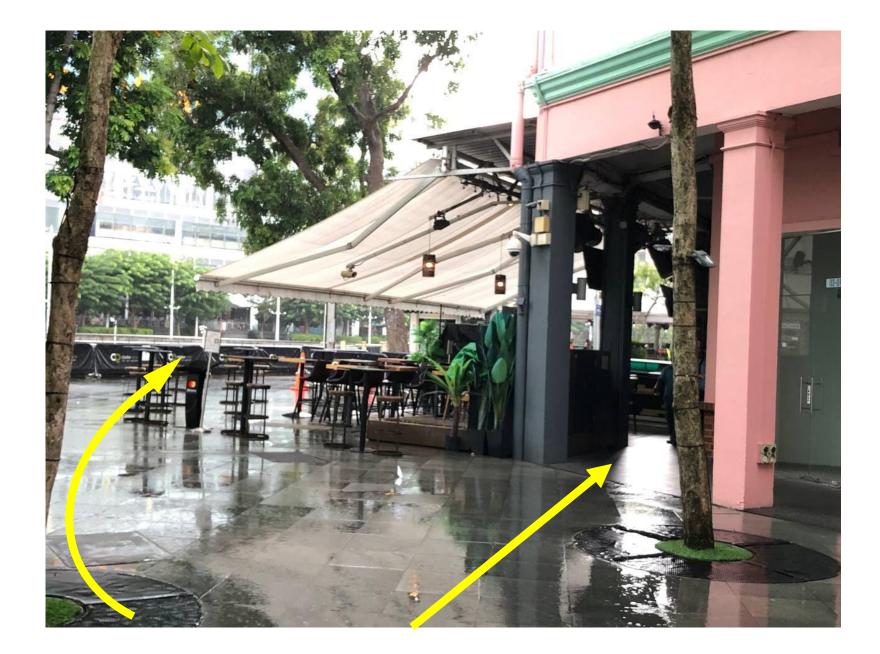

#### Directions to HUONE from Clarke Quay Carpark

1. Upon alighting from the vehicle, turn left and you should see the exit.

2. Turning right, you may cutin between Singapura Clubfor shelter or use thepublic pavement as indicatedby the arrow in the left.

3. Walking further down, you should see "D BLOCK" with HUONE's signage.

4. Continue walking further.You should walk past byHooters.

5. Continue walking & you should see a HUONE signage on the left. Make a right turn.