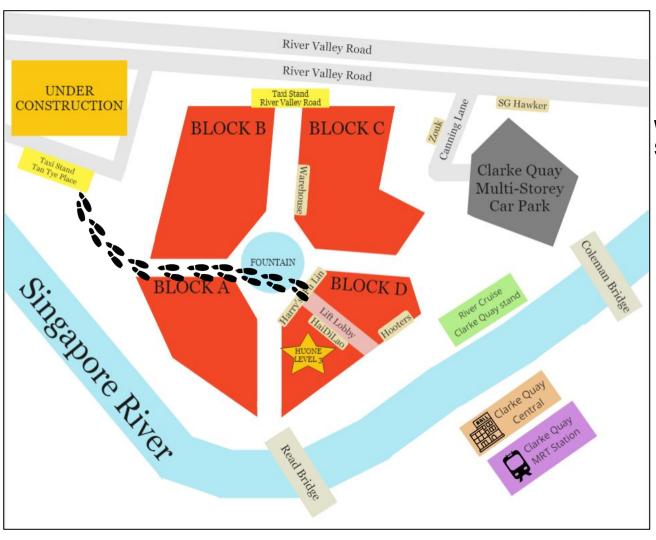

#### Directions to HUONE from Clarke Quay Carpark

1. Upon alighting from the vehicle, turn left and you should see the exit.

2. Turning right, you may cutin between Singapura Clubfor shelter or use thepublic pavement as indicatedby the arrow in the left.

3. Walking further down, you should see "D BLOCK" with HUONE's signage.

4. Continue walking further.You should walk past byHooters.

5. Continue walking & you should see a HUONE signage on the left. Make a right turn.

6. Make a left turn and enter the lift to Level 3.