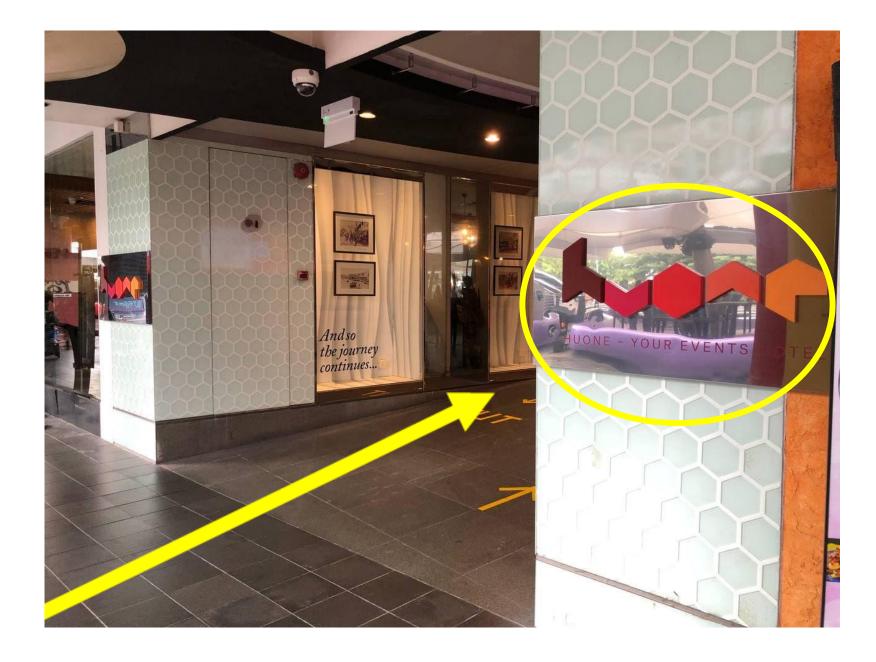

3. Walking further down, you should see "D BLOCK" with HUONE's signage.

4. Continue walking further.You should walk past byHooters.

5. Continue walking & you should see a HUONE signage on the left. Make a right turn.

6. Make a left turn and enter the lift to Level 3.