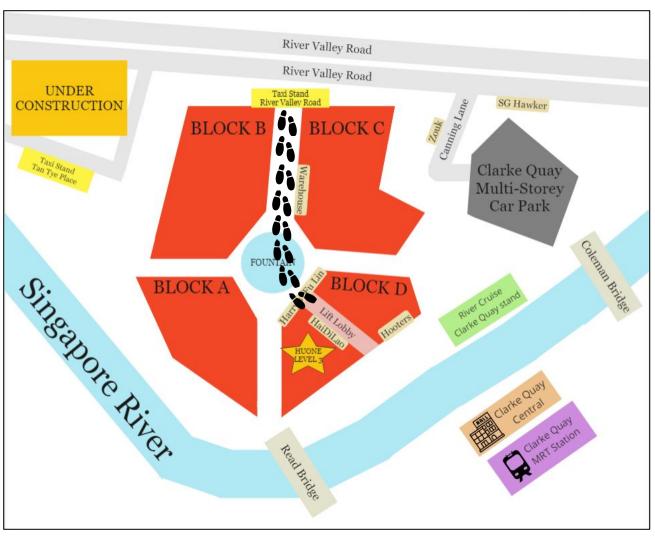

### Walking from Tan Tye Place Taxi Stand

- Drop off at Tan Tye Place Taxi Stand
- Make a left turn upon reaching Tan Tye Place Taxi Stand
- Walk straight towards Block A
- Walk straight past the Fountain and turn right towards Harry's Bar and Fu Lin
- Walk into the tunnel (Between Harry's Bar and Fu Lin) and take the lift / stairs up to Level 3