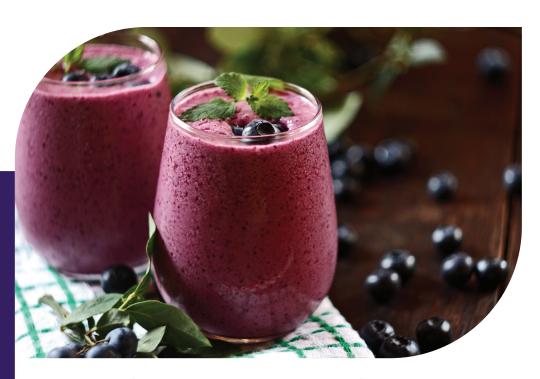

#### THINGS TO KEEP IN MIND

Smoothies are a crowd favorite anytime of year. Here's our most popular fruit smoothie recipe an icy purée loaded with flavor!

#### **INGREDIENTS:**

- 1 tbsp of chia seeds
- 1 cup of almond milk or any other plant-based beverage
- 1 cup of blueberries
- 1 cup of frozen mixed berries
- 1 cup of ice
- 1 tbsp of artificial sweetener (example, stevia)

## **Fruit smoothie**