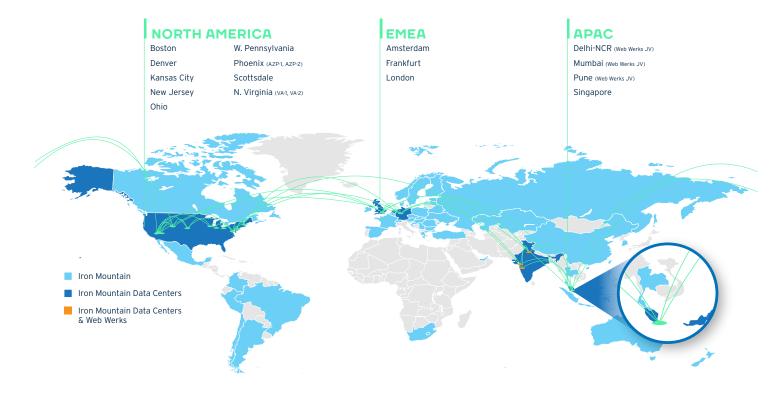

## WHY CHOOSE IRON MOUNTAIN?

With a trusted reputation that goes back to 1951, Iron Mountain is a colocation partner you can count on.

- Trusted by 225,000 organizations, including 95 percent of the Fortune 1000
- Comprehensive compliance program meeting FedRAMP criteria
- Data center interconnection with Metro Wave Services
- Highly secure facilities with Federal-grade security
- Global data center platform with
   18 facilities on three continents
- Meet sustainability goals with Iron Mountain's Green Power Pass