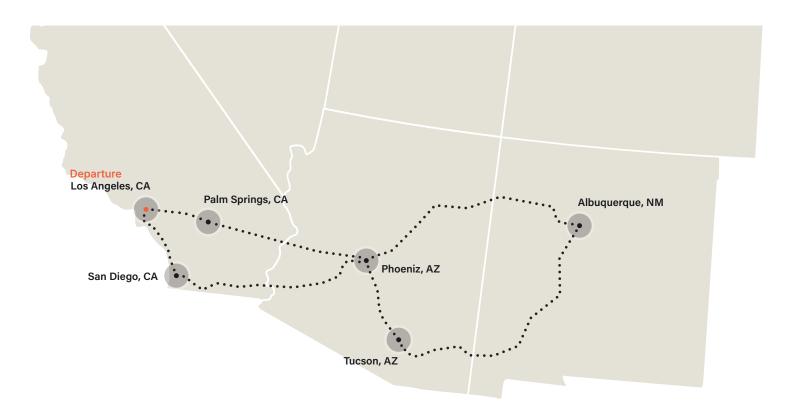

### North East & New York



**CRYZIER** 

### Departure Dates

| Aug 4, 2025  | Oct 13, 2025 |
|--------------|--------------|
| Aug 18, 2025 | Oct 27, 2025 |
| Sep 9, 2025  | Nov 10, 2025 |
| Sep 15, 2025 | Dec 1, 2025  |
| Sep 29, 2025 | Dec 15, 2025 |

All routes loop, starting and ending at Crozier locations. Dates and cities are subject to change. Please check with Crozier on availability.



## South East



### Departure Dates

## Aug 24, 2025 Oct 19, 2025 Sep 21, 2025 Nov 16, 2025

All routes loop, starting and ending at Crozier locations. Dates and cities are subject to change. Please check with Crozier on availability.

### Main Stops $\ensuremath{^{\text{Crozier Locations}}}$ $\bullet$



#### North America Shuttle Routes 2025

24

## **CRYZIER**

## South West

**CRYZIER** 





#### Tucson, AZ

### Texas



### Departure Dates

### Sep 29, 2025

#### Dec 1, 2025

### Oct 27, 2025

All routes loop, starting and ending at Crozier locations. Dates and cities are subject to change. Please check with Crozier on availability.

## Main Stops Crozier Locations



#### North America Shuttle Routes 2025

## **CRUZIER**

### Texas to New York



### Departure Dates

| Jun 2, 2025  | Sep 8, 2025  |
|--------------|--------------|
| Jun 16, 2025 | Sep 22, 2025 |
| Jun 30, 2025 | Oct 6, 2025  |
| Jul 14, 2025 | Oct 20, 2025 |
| Jul 28, 2025 | Nov 3, 2025  |
| Aug 11, 2025 | Nov 17, 2025 |
| Aug 25, 2025 | Dec 8, 2025  |

### Main Stops Crozier Locations • Dallas, TX Bentonville, AR Nashville, TN Lanham, MD Newark, NJ Newark, NJ Crozier Locations • Little Rock, AR Memphis,