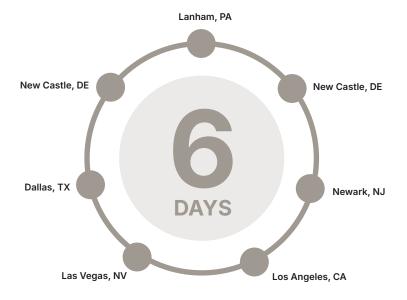

## Big Three Express

### Departure Dates

### May 25, 2025

All routes loop, starting and ending at Crozier locations. Dates and cities are subject to change. Please check with Crozier on availability.