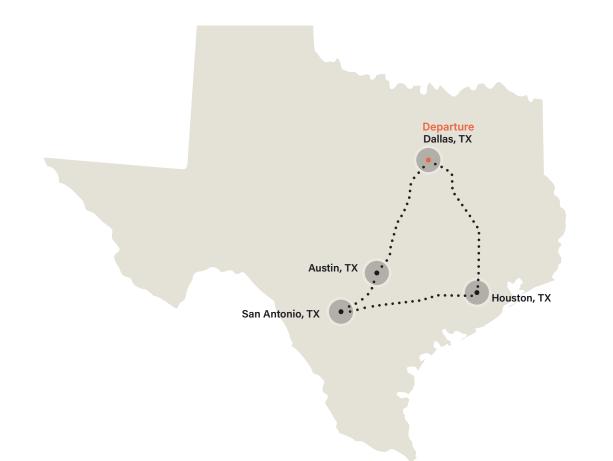

### Texas

### Departure Dates

### Sep 29, 2025

#### Dec 1, 2025

### Oct 27, 2025

All routes loop, starting and ending at Crozier locations. Dates and cities are subject to change. Please check with Crozier on availability.

## Main Stops Crozier Locations