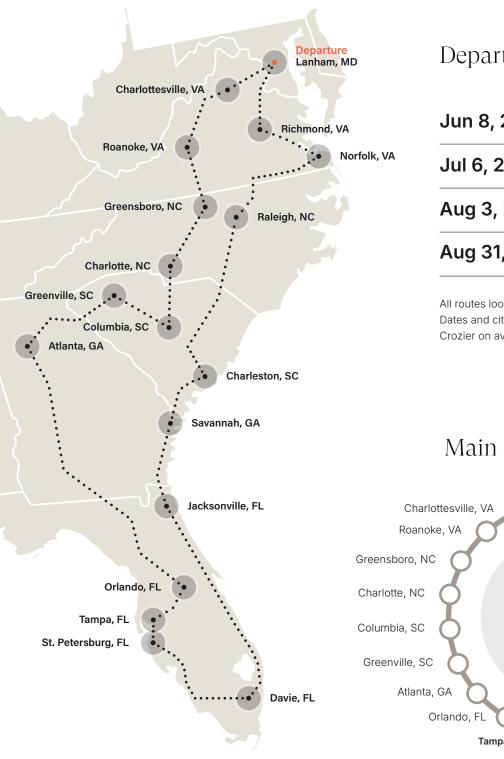

## Maryland to Florida Express

**CRYZIER** 

### Departure Dates

### May 26, 2025

All routes loop, starting and ending at Crozier locations. Dates and cities are subject to change. Please check with Crozier on availability.

### Main Stops Crozier Locations ${\ensuremath{\bullet}}$