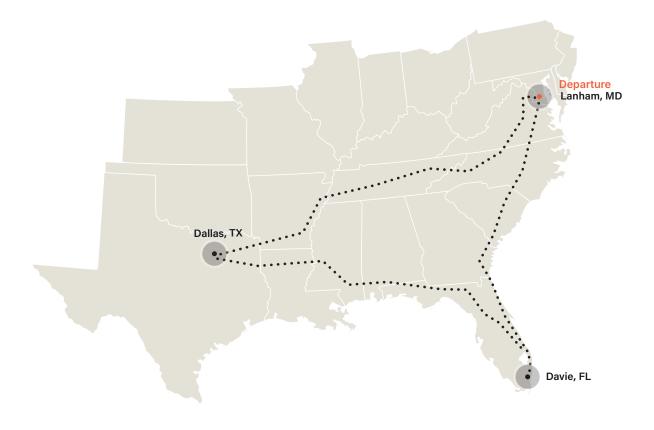

## Big Three Express

### Departure Dates

### May 25, 2025

All routes loop, starting and ending at Crozier locations. Dates and cities are subject to change. Please check with Crozier on availability.