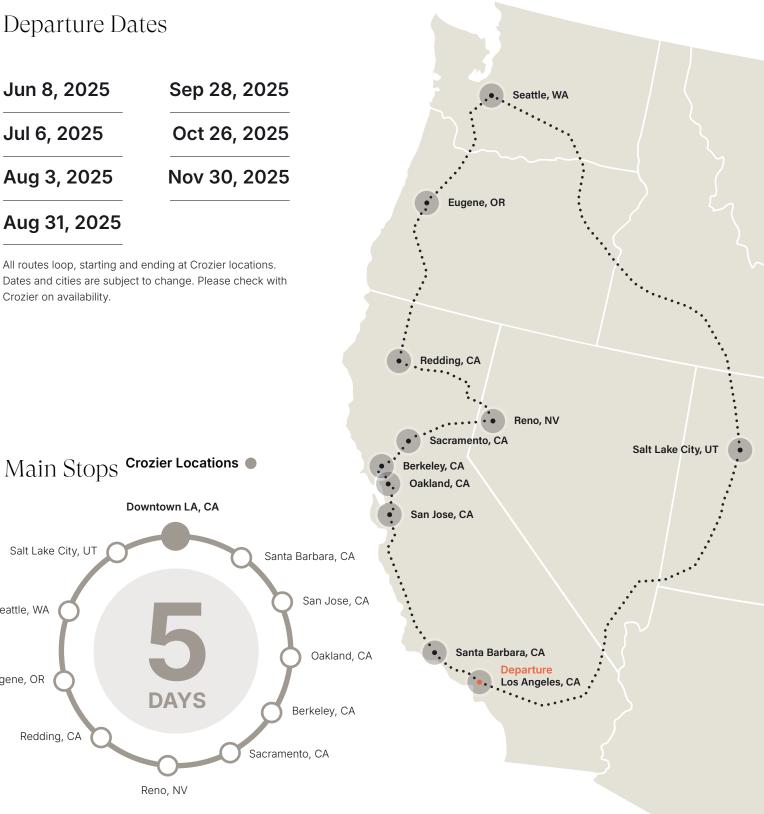

## West Coast

### Departure Dates

| Jun 8, 2025 | Sep 28, 2025 |
|-------------|--------------|
| Jul 6, 2025 | Oct 26, 2025 |
| Aug 3, 2025 | Nov 30, 2025 |

All routes loop, starting and ending at Crozier locations. Dates and cities are subject to change. Please check with Crozier on availability.

Seattle, WA

Eugene, OR

Redding, CA