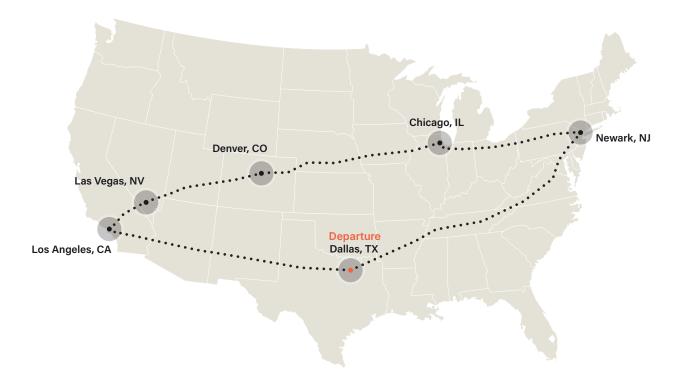

### Coast to Coast Express <sup>01</sup>

### Departure Dates

### Main Stops Crozier Locations ${\ensuremath{\bullet}}$

### May 5, 2025

All routes loop, starting and ending at Crozier locations. Dates and cities are subject to change. Please check with Crozier on availability.