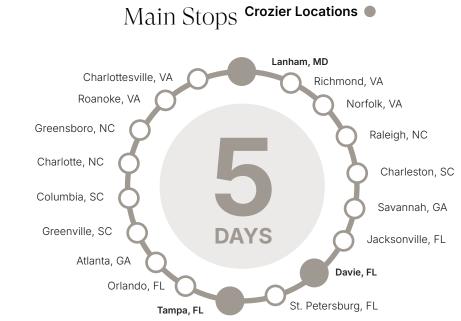

## Maryland to Florida Express

**CRYZIER** 

### Departure Dates

### May 26, 2025

All routes loop, starting and ending at Crozier locations. Dates and cities are subject to change. Please check with Crozier on availability.

### Main Stops Crozier Locations ${\ensuremath{\bullet}}$