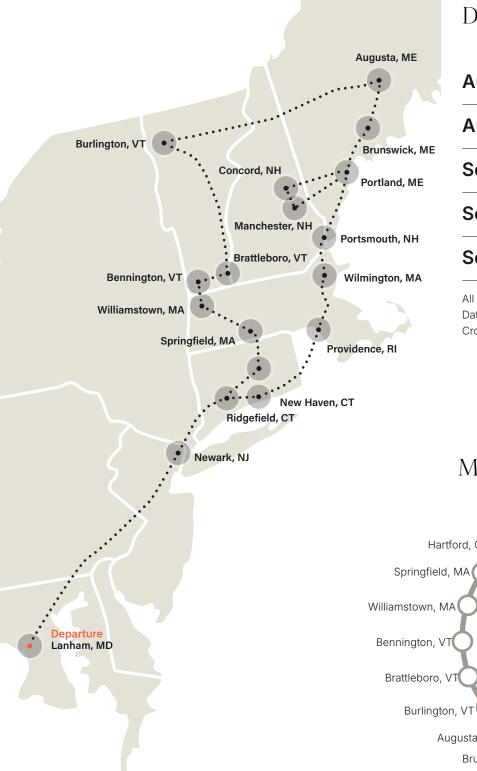

## South to Florida Express (MD)

### Departure Dates

| Jul 21, 2025 | Oct 13, 2025 |
|--------------|--------------|
| Aug 18, 2025 | Nov 10, 2025 |
| Sep 15, 2025 | Dec 15, 2025 |

All routes loop, starting and ending at Crozier locations. Dates and cities are subject to change. Please check with Crozier on availability.

### Main Stops Crozier Locations ${\ensuremath{\bullet}}$

North America Shuttle Routes 2025