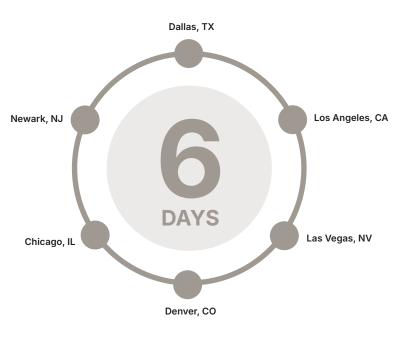

### Coast to Coast Express <sup>01</sup>

### Departure Dates

### Main Stops Crozier Locations ${\ensuremath{\bullet}}$

### May 5, 2025

All routes loop, starting and ending at Crozier locations. Dates and cities are subject to change. Please check with Crozier on availability.