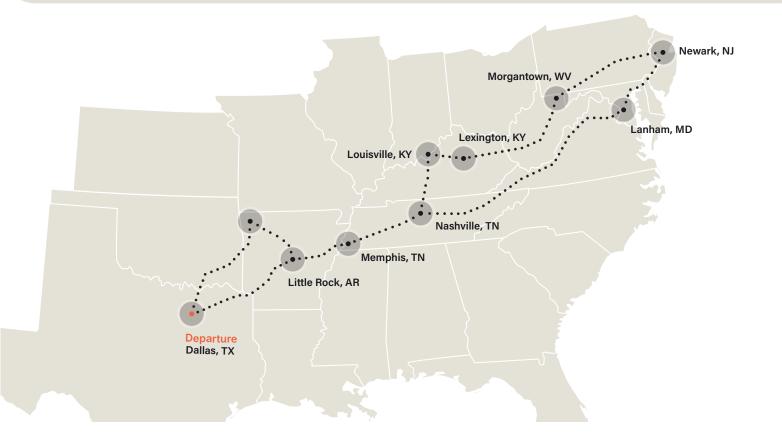

### Texas to New York

### Departure Dates

| Jun 2, 2025  | Sep 8, 2025  |
|--------------|--------------|
| Jun 16, 2025 | Sep 22, 2025 |
| Jun 30, 2025 | Oct 6, 2025  |
| Jul 14, 2025 | Oct 20, 2025 |
| Jul 28, 2025 | Nov 3, 2025  |
| Aug 11, 2025 | Nov 17, 2025 |
| Aug 25, 2025 | Dec 8, 2025  |

### Main Stops Crozier Locations • Dallas, TX Bentonville, AR Nashville, TN Lanham, MD Newark, NJ Newark, NJ Crozier Locations • Little Rock, AR Memphis, TN Louisville, KY Morgantown, WV

All routes loop, starting and ending at Crozier locations. Dates and cities are subject to change. Please check with Crozier on availability.