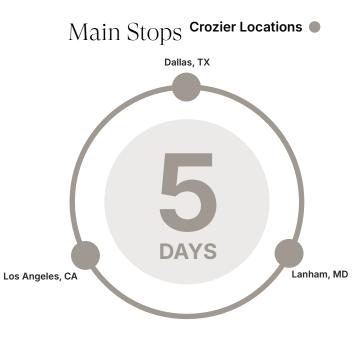

## Big Three Express

### Departure Dates

### May 25, 2025

All routes loop, starting and ending at Crozier locations. Dates and cities are subject to change. Please check with Crozier on availability.