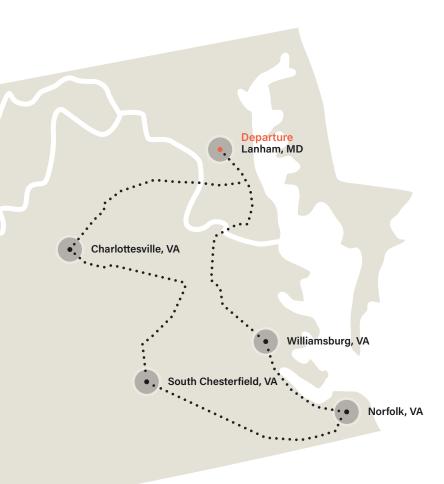

## Virginia

### Departure Dates

| Jun 4, 2025  | Sep 24, 2025 |
|--------------|--------------|
| Jul 2, 2025  | Oct 22, 2025 |
| Jul 30, 2025 | Nov 19, 2025 |
| Aug 27, 2025 | Dec 17, 2025 |

All routes loop, starting and ending at Crozier locations. Dates and cities are subject to change. Please check with Crozier on availability.