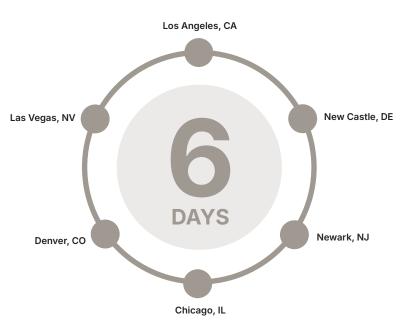

### Coast to Coast Express <sup>01</sup>

### Departure Dates

### Main Stops Crozier Locations ${\ensuremath{\bullet}}$

### May 5, 2025

All routes loop, starting and ending at Crozier locations. Dates and cities are subject to change. Please check with Crozier on availability.