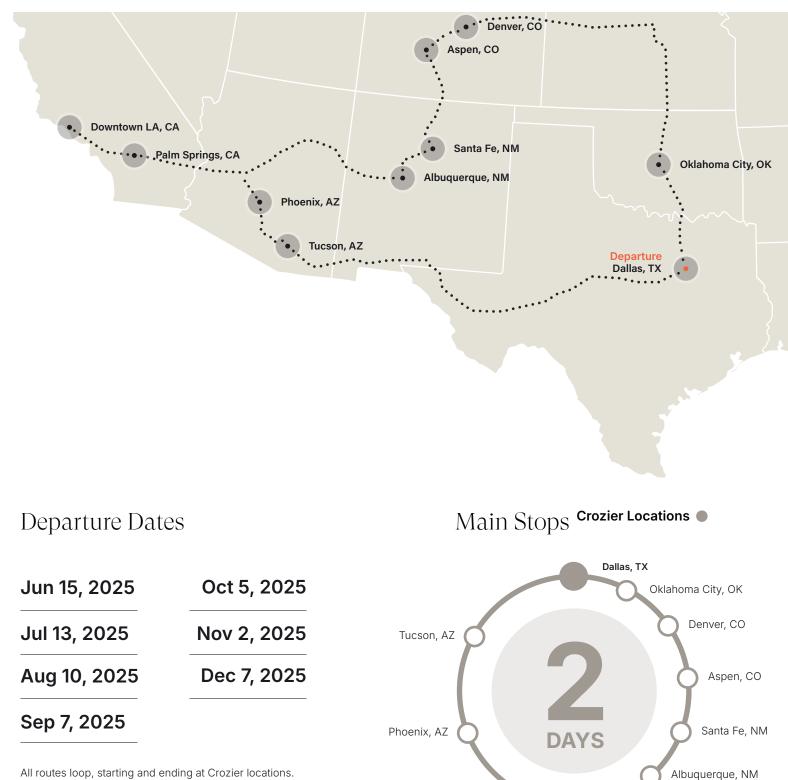

## Mountain West

Downtown LA, CA

All routes loop, starting and ending at Crozier locations. Dates and cities are subject to change. Please check with Crozier on availability.

**CRYZIER** 

#### North America Shuttle Routes 2025

Palm Springs, CA

### Departure Dates

### May 25, 2025

All routes loop, starting and ending at Crozier locations. Dates and cities are subject to change. Please check with Crozier on availability.