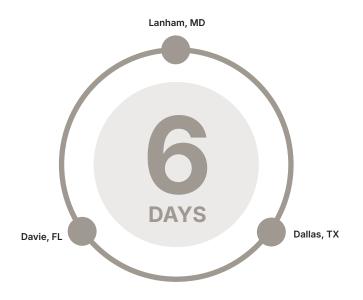

## Big Three Express

### Departure Dates

### May 25, 2025

All routes loop, starting and ending at Crozier locations. Dates and cities are subject to change. Please check with Crozier on availability.