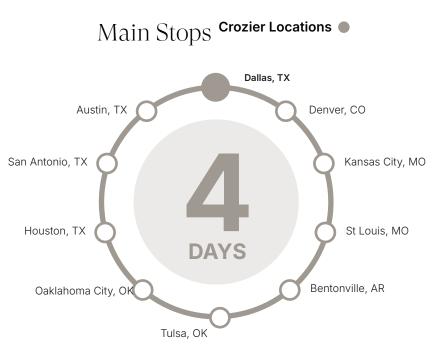

## Big Three Express

### Departure Dates

### May 25, 2025

All routes loop, starting and ending at Crozier locations. Dates and cities are subject to change. Please check with Crozier on availability.