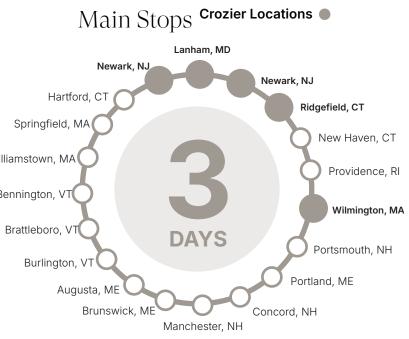

## South to Florida Express (MD)

### Departure Dates

| Jul 21, 2025 | Oct 13, 2025 |
|--------------|--------------|
| Aug 18, 2025 | Nov 10, 2025 |
| Sep 15, 2025 | Dec 15, 2025 |

All routes loop, starting and ending at Crozier locations. Dates and cities are subject to change. Please check with Crozier on availability.

### Main Stops Crozier Locations ${\ensuremath{\bullet}}$

North America Shuttle Routes 2025