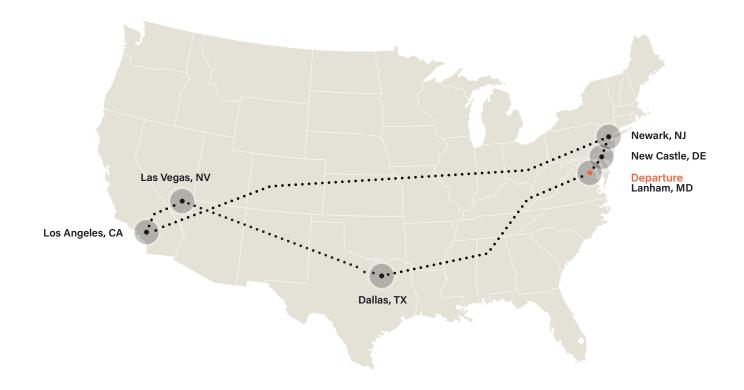

## Big Three Express

### Departure Dates

### May 25, 2025

All routes loop, starting and ending at Crozier locations. Dates and cities are subject to change. Please check with Crozier on availability.