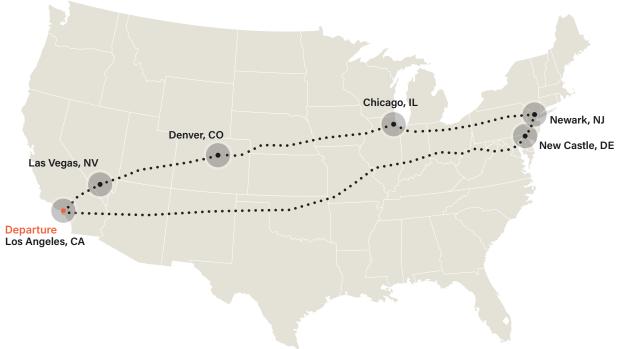

### Coast to Coast Express <sup>01</sup>

### Departure Dates

### Main Stops Crozier Locations ${\ensuremath{\bullet}}$

### May 5, 2025

All routes loop, starting and ending at Crozier locations. Dates and cities are subject to change. Please check with Crozier on availability.