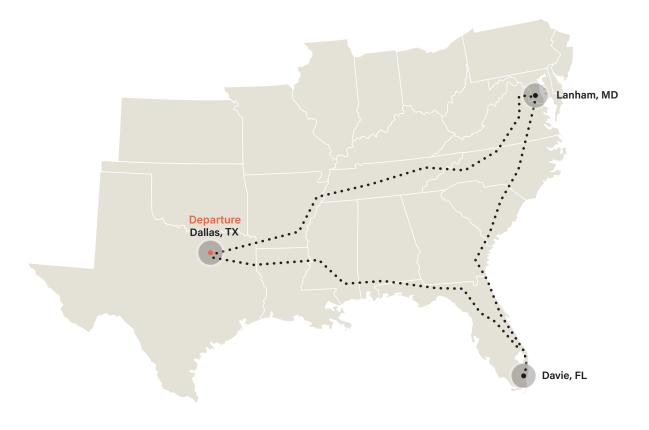

## South to Florida Express (TX)

### Departure Dates

| Jul 21, 2025 | Oct 13, 2025 |
|--------------|--------------|
| Aug 18, 2025 | Nov 10, 2025 |
| Sep 15, 2025 | Dec 15, 2025 |

All routes loop, starting and ending at Crozier locations. Dates and cities are subject to change. Please check with Crozier on availability.

### Main Stops $\ensuremath{^{\text{Crozier Locations}}}$ $\bullet$

North America Shuttle Routes 2025

13