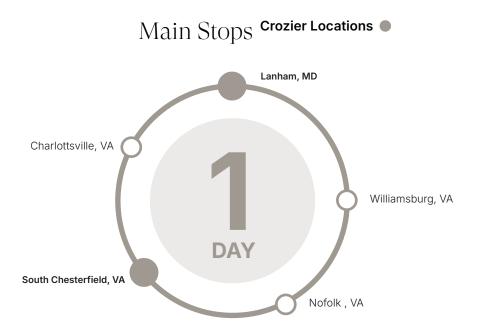

## Virginia

### Departure Dates

| Jun 4, 2025  | Sep 24, 2025 |
|--------------|--------------|
| Jul 2, 2025  | Oct 22, 2025 |
| Jul 30, 2025 | Nov 19, 2025 |
| Aug 27, 2025 | Dec 17, 2025 |

All routes loop, starting and ending at Crozier locations. Dates and cities are subject to change. Please check with Crozier on availability.