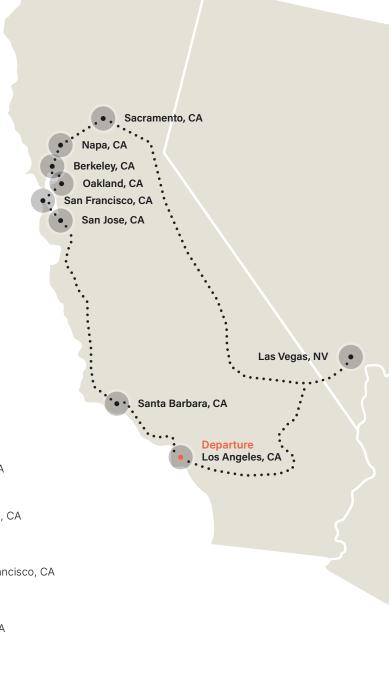

## California

### Departure Dates

| Jun 2, 2025  | Sep 8, 2025  |
|--------------|--------------|
| Jun 16, 2025 | Sep 22, 2025 |
| Jun 30, 2025 | Oct 6, 2025  |
| Jul 14, 2025 | Oct 20, 2025 |
| Jul 28, 2025 | Nov 3, 2025  |
| Aug 11, 2025 | Nov 17, 2025 |
| Aug 25, 2025 | Dec 8, 2025  |

All routes loop, starting and ending at Crozier locations. Dates and cities are subject to change. Please check with Crozier on availability.

### Main Stops Crozier Locations ${\scriptstyle \bullet}$