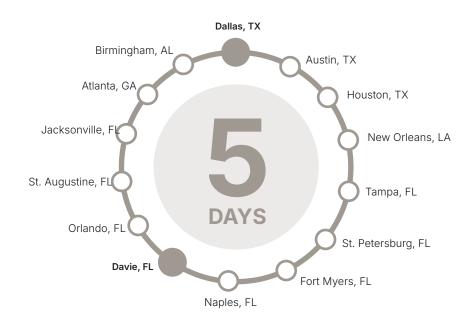

## South to Florida Express (TX)

### Departure Dates

| Jul 21, 2025 | Oct 13, 2025 |
|--------------|--------------|
| Aug 18, 2025 | Nov 10, 2025 |
| Sep 15, 2025 | Dec 15, 2025 |

All routes loop, starting and ending at Crozier locations. Dates and cities are subject to change. Please check with Crozier on availability.

### Main Stops $\ensuremath{^{\text{Crozier Locations}}}$ $\bullet$

North America Shuttle Routes 2025

13