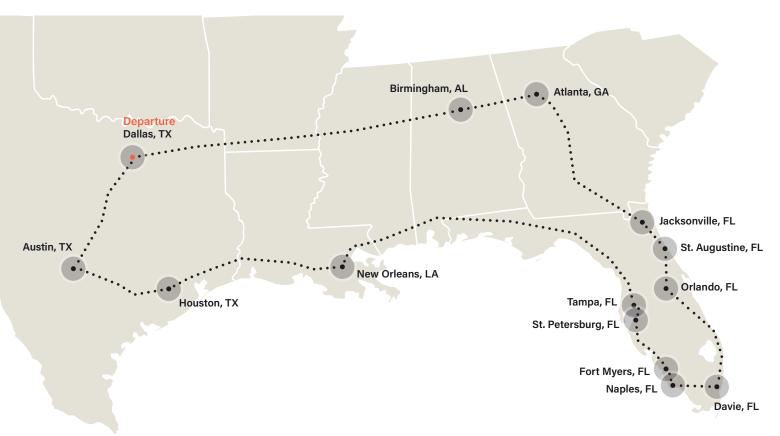

### Texas

### Departure Dates

### Sep 29, 2025

#### Dec 1, 2025

### Oct 27, 2025

All routes loop, starting and ending at Crozier locations. Dates and cities are subject to change. Please check with Crozier on availability.

## Main Stops Crozier Locations