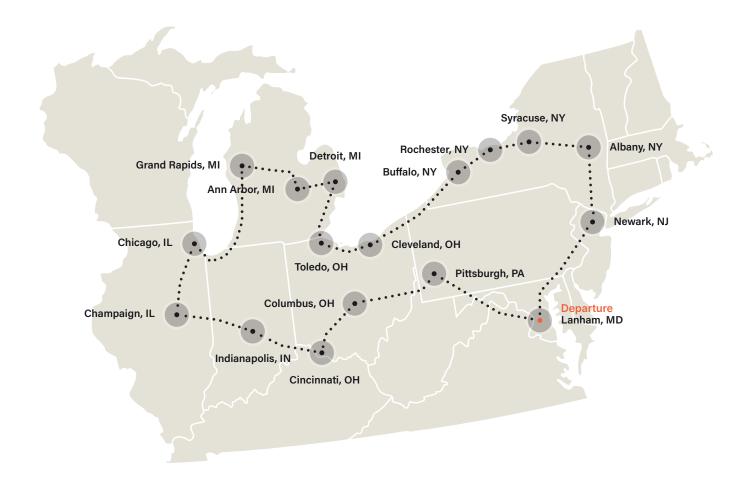

### Great Lakes

### **Departure Dates**

| Oct 6, 2025 |
|-------------|
| Nov 3, 2025 |
| Dec 8, 2025 |
|             |
|             |

All routes loop, starting and ending at Crozier locations. Dates and cities are subject to change. Please check with Crozier on availability.

# Main Stops Crozier Locations ${\ensuremath{\bullet}}$

#### North America Shuttle Routes 2025