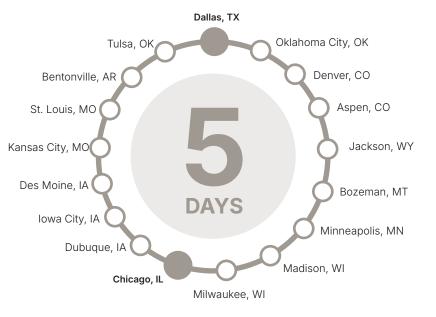

## Coast to Coast Express 04

### Departure Dates

| Jul 13, 2025 | Oct 12, 2025 |
|--------------|--------------|
| Aug 17, 2025 | Nov 9, 2025  |
| Sep 14, 2025 | Dec 14, 2025 |

All routes loop, starting and ending at Crozier locations. Dates and cities are subject to change. Please check with Crozier on availability.

### Main Stops Crozier Locations ${\ensuremath{\bullet}}$