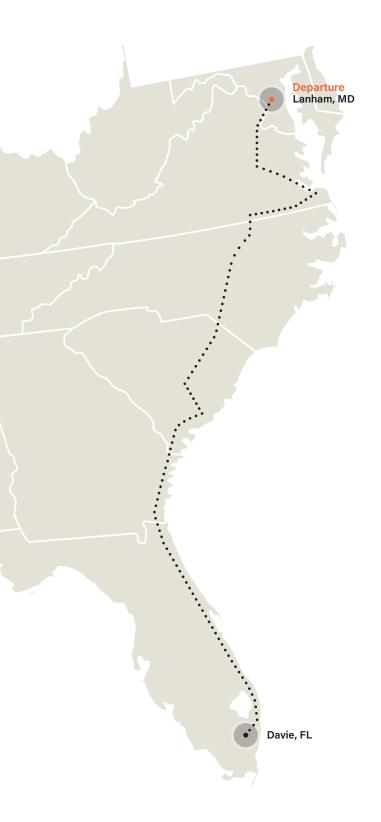

## Maryland to Florida Express

**CRYZIER** 

### Departure Dates

### May 26, 2025

All routes loop, starting and ending at Crozier locations. Dates and cities are subject to change. Please check with Crozier on availability.

### Main Stops Crozier Locations ${\ensuremath{\bullet}}$