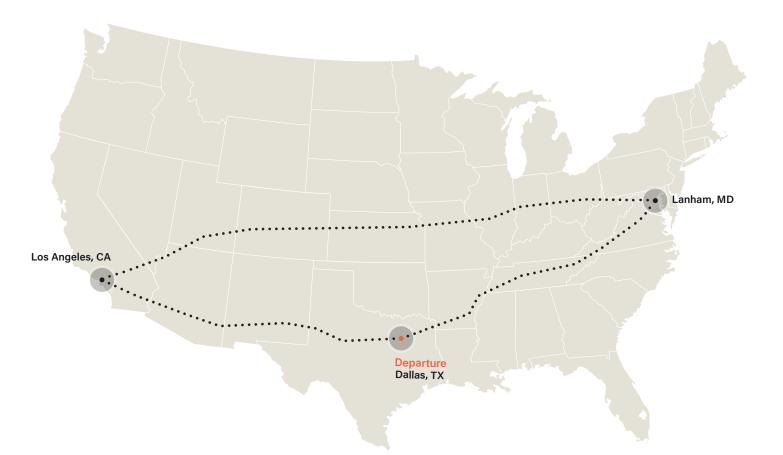

## Big Three Express

### Departure Dates

### May 25, 2025

All routes loop, starting and ending at Crozier locations. Dates and cities are subject to change. Please check with Crozier on availability.