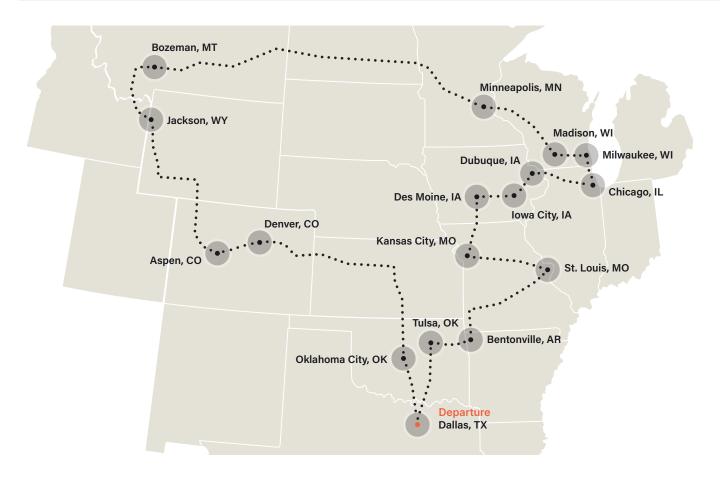

### Coast to Coast Express <sup>02</sup>

### Departure Dates

| Jul 5, 2025  | Sep 26, 2025 |
|--------------|--------------|
| Aug 1, 2025  | Oct 24, 2025 |
| Aug 29, 2025 | Nov 21, 2025 |

All routes loop, starting and ending at Crozier locations. Dates and cities are subject to change. Please check with Crozier on availability.

### Main Stops Crozier Locations ${\ensuremath{\bullet}}$