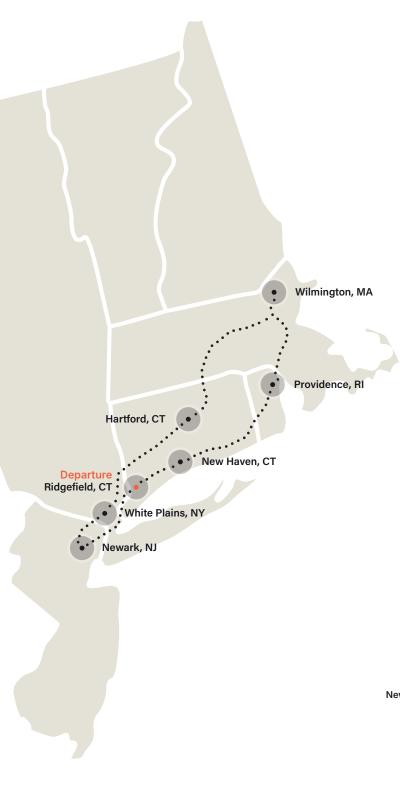

## CT to MA to NJ

**CRYZIER** 

### Departure Dates

| Jun 3, 2025  | Sep 9, 2025  |
|--------------|--------------|
| Jun 17, 2025 | Sep 23, 2025 |
| Jul 1, 2025  | Oct 7, 2025  |
| Jul 15, 2025 | Oct 21, 2025 |
| Jul 29, 2025 | Nov 4, 2025  |
| Aug 12, 2025 | Nov 18, 2025 |
| Aug 26, 2025 | Dec 9, 2025  |

All routes loop, starting and ending at Crozier locations. Dates and cities are subject to change. Please check with Crozier on availability.