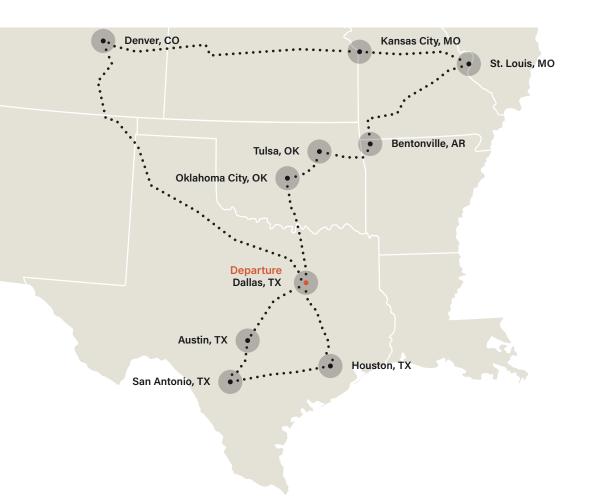

### Texas to New York

### Departure Dates

| Jun 2, 2025  | Sep 8, 2025  |
|--------------|--------------|
| Jun 16, 2025 | Sep 22, 2025 |
| Jun 30, 2025 | Oct 6, 2025  |
| Jul 14, 2025 | Oct 20, 2025 |
| Jul 28, 2025 | Nov 3, 2025  |
| Aug 11, 2025 | Nov 17, 2025 |
| Aug 25, 2025 | Dec 8, 2025  |

### Main Stops Crozier Locations • Dallas, TX Bentonville, AR Nashville, TN Lanham, MD Newark, NJ Newark, NJ Crozier Locations • Little Rock, AR Memphis, TN Louisville, KY Morgantown, WV

All routes loop, starting and ending at Crozier locations. Dates and cities are subject to change. Please check with Crozier on availability.