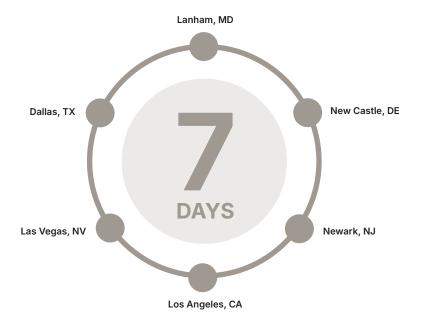

## Big Three Express

### Departure Dates

### May 25, 2025

All routes loop, starting and ending at Crozier locations. Dates and cities are subject to change. Please check with Crozier on availability.