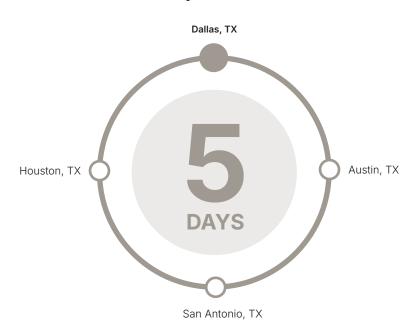

### Texas

### Departure Dates

### Sep 29, 2025

#### Dec 1, 2025

### Oct 27, 2025

All routes loop, starting and ending at Crozier locations. Dates and cities are subject to change. Please check with Crozier on availability.

## Main Stops Crozier Locations