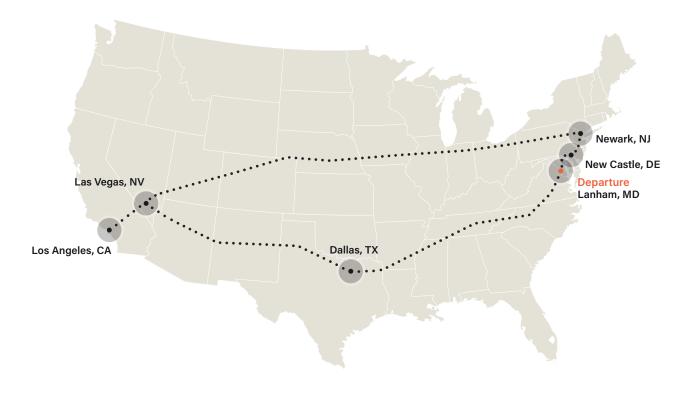

## Big Three Express

### Departure Dates

### May 25, 2025

All routes loop, starting and ending at Crozier locations. Dates and cities are subject to change. Please check with Crozier on availability.