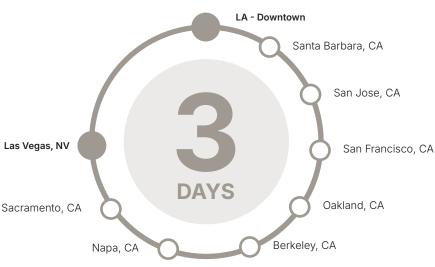

## California

### Departure Dates

| Jun 2, 2025  | Sep 8, 2025  |
|--------------|--------------|
| Jun 16, 2025 | Sep 22, 2025 |
| Jun 30, 2025 | Oct 6, 2025  |
| Jul 14, 2025 | Oct 20, 2025 |
| Jul 28, 2025 | Nov 3, 2025  |
| Aug 11, 2025 | Nov 17, 2025 |
| Aug 25, 2025 | Dec 8, 2025  |

All routes loop, starting and ending at Crozier locations. Dates and cities are subject to change. Please check with Crozier on availability.

### Main Stops Crozier Locations ${\scriptstyle \bullet}$