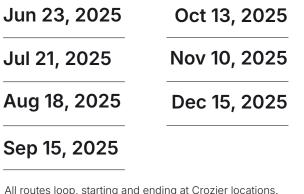

### Departure Dates

| Jul 21, 2025 | Oct 13, 2025 |
|--------------|--------------|
| Aug 18, 2025 | Nov 10, 2025 |
| Sep 15, 2025 | Dec 15, 2025 |

All routes loop, starting and ending at Crozier locations. Dates and cities are subject to change. Please check with Crozier on availability.

### Main Stops $\ensuremath{^{\text{Crozier Locations}}}$ $\bullet$

North America Shuttle Routes 2025

13