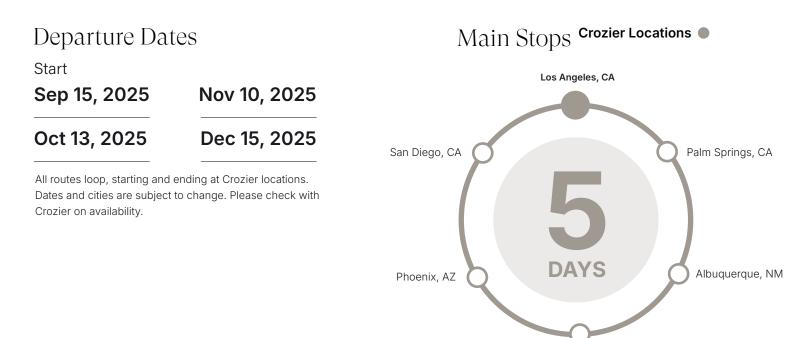

## North East & New York



**CRYZIER** 

### Departure Dates

| Aug 4, 2025  | Oct 13, 2025 |
|--------------|--------------|
| Aug 18, 2025 | Oct 27, 2025 |
| Sep 9, 2025  | Nov 10, 2025 |
| Sep 15, 2025 | Dec 1, 2025  |
| Sep 29, 2025 | Dec 15, 2025 |

All routes loop, starting and ending at Crozier locations. Dates and cities are subject to change. Please check with Crozier on availability.



## South East



### Departure Dates

## Aug 24, 2025 Oct 19, 2025 Sep 21, 2025 Nov 16, 2025

All routes loop, starting and ending at Crozier locations. Dates and cities are subject to change. Please check with Crozier on availability.

### Main Stops $\ensuremath{^{\text{Crozier Locations}}}$ $\bullet$



#### North America Shuttle Routes 2025

24

## **CRYZIER**

## South West

**CRYZIER** 





#### Tucson, AZ

### Texas



### Departure Dates

### Sep 29, 2025

#### Dec 1, 2025

### Oct 27, 2025

All routes loop, starting and ending at Crozier locations. Dates and cities are subject to change. Please check with Crozier on availability.

## Main Stops Crozier Locations



#### North America Shuttle Routes 2025

## **CRUZIER**

### Texas to New York



### Departure Dates

| Jun 2, 2025  | Sep 8, 2025  |
|--------------|--------------|
| Jun 16, 2025 | Sep 22, 2025 |
| Jun 30, 2025 | Oct 6, 2025  |
| Jul 14, 2025 | Oct 20, 2025 |
| Jul 28, 2025 | Nov 3, 2025  |
| Aug 11, 2025 | Nov 17, 2025 |
| Aug 25, 2025 | Dec 8, 2025  |

### Main Stops Crozier Locations • Dallas, TX Bentonville, AR Nashville, TN Lanham, MD Newark, NJ Newark, NJ Crozier Locations • Little Rock, AR Memphis, TN