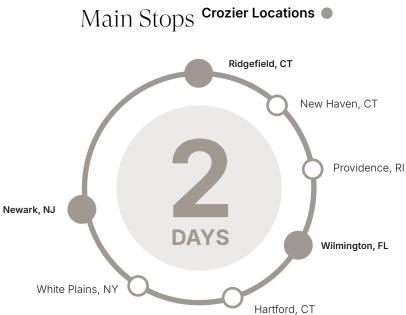

## CT to MA to NJ

**CRYZIER** 

### Departure Dates

| Jun 3, 2025  | Sep 9, 2025  |
|--------------|--------------|
| Jun 17, 2025 | Sep 23, 2025 |
| Jul 1, 2025  | Oct 7, 2025  |
| Jul 15, 2025 | Oct 21, 2025 |
| Jul 29, 2025 | Nov 4, 2025  |
| Aug 12, 2025 | Nov 18, 2025 |
| Aug 26, 2025 | Dec 9, 2025  |

All routes loop, starting and ending at Crozier locations. Dates and cities are subject to change. Please check with Crozier on availability.