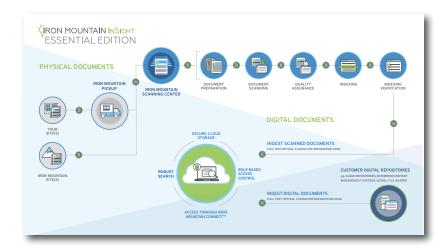

#### FIND WHAT YOU NEED WHEN YOU NEED IT MOST

Iron Mountain InSight® Essential Edition is a subscription solution that combines scanning of physical documents and digital storage in a secure cloud repository accessible through Iron Mountain Connect $^{TM}$ , our web-based customer hub. You have the option to ingest documents from other digital repositories.

Your scanning will be done by the provider that you already trust with your paper documents and can help you manage the entire information lifecycle for both physical and digital information, consolidating your physical storage, scanning and digital storage into a single operation. You can count on a proven chain of custody to ensure transparency of where your physical and digital assets are at all times.

Leverage Iron Mountain experts' 20+ years experience in scanning, indexing and digitally storing information, along with our extensive network of imaging centres with highly secure and efficient personnel, processes, facilities and equipment. You'll have a centralised view of your information, be able to free up valuable workspace and make handling of your information & its usage much easier.

#### **HOW IT WORKS**

Iron Mountain scans, indexes and ensures quality control to meet your document conversion requirements. Leveraging optical character recognition (OCR) technology through Google Cloud Vision API, the contents of your documents are completely searchable by text or index, available for many file types and in 50+ languages. Once your physical documents are digitised, you can securely store, search and access them in a modern, secure cloud storage repository.

Digital documents stored in other repositories can also be ingested to have all of your documents together for centralised visibility and access. Your electronic information will be encrypted at rest, and during transmission across a secure network with access restricted by encryption keys that you own and manage. Role-based permissions enable authorised users to access only the information that they need, wherever and whenever they need it.